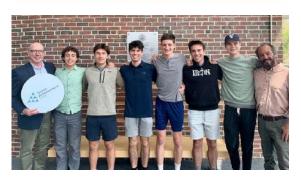

#### YHS STUDENTS TAKE TOP TWO SPOTS IN THE NATIONAL TITAN CHALLENGE

Yarmouth Schools APR 07, 2023

After taking the top two spots in Maine in the 2023 Titan Challenge, two teams from YHS pulled off an even more astounding feat, capturing the top two spots in the nation, and defeating teams from more than 30 other states earlier this month.

#### Portland Press Herald

The Junior Achievement Maine Business Hall of Fame now includes Yarmouth High School seniors Elliott Cowles, Frazier Dougherty and Owen Gillan, who were recognized for winning JA's revamped Titan Challenge. Contributed / Kyle Dubay

#### Yarmouth seniors enter Junior Achievement Hall of Fame

Three Yarmouth High School seniors became the first team of students in the country to win the redeveloped Titan Challenge from Junior Achievement, for which they earned a spot in the Junior Achievement Maine Business Hall of Fame.