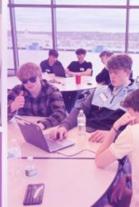

# What is the JA Titan Experience?

JA Titan is a simulation-based program for high-school students to compete as business CEOs. In training for the competition, they learn how a company evaluates alternatives, makes decisions, analyzes outcomes, and develops strategies to pivot based on success and disruption. This combination of analytical thinking and application of competencies helps students prepare for engaging careers in STEAM-focused industries.