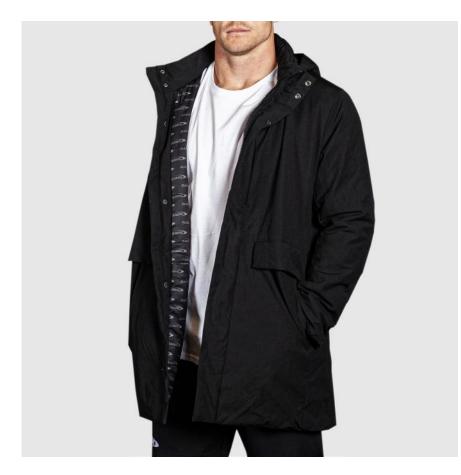

#### CORE | MENS

A winter jacket packed full of features with quilted interior Classic logo lining and a removable hood. Concealed Zip Front and zipped side hand pockets.

CODE

CSI-24MJ

SIZING

MENS XS - 7XL

Available in black. Minimum order 20 units.