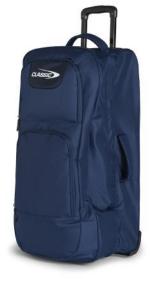

### CLASSIC WHEELIE BAG

The Classic Pro wheelie bag features two sections inside the main compartment, bottom compartment with a solid built base, top compartment with mesh trim. Two zippered front pockets and recessed extendable telescopic handle. In-line skate-style wheels with corner protectors.