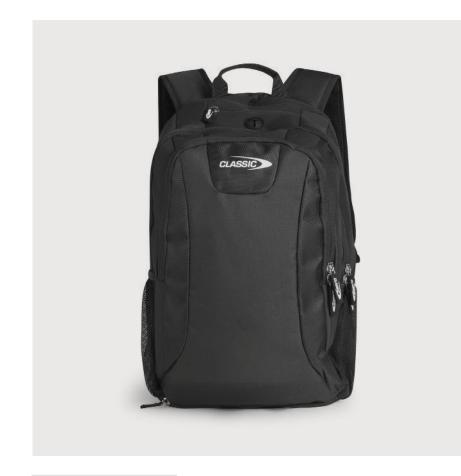

#### CLASSIC BACKPACK

The Classic Pro 36 litre backpack features two main zipper storage compartments, laptop compartment with foam padded back for comfort and rubber feet base for added protection.