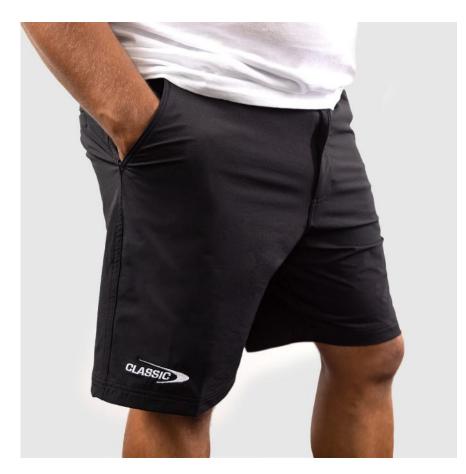

#### MENS DRESS SHORTS

Dress shorts ideal for travel and leisure. The 90% Nylon 10% Spandex material provides great flexibility for movement, with side and back pocket storage.

CODE

CSI-24MDS

SIZING

MENS XS - 7XL

Available in black. Minimum order 20 units.