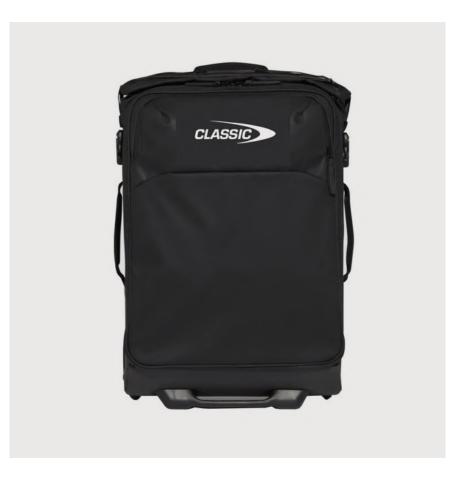

## CLASSIC CABIN BAG

The Classic Pro cabin bag is the ideal for onboard luggage, featuring two sections inside the main compartment. Recessed extendable telescopic handle, In-line skate-style wheels and exterior zip pocket.

CODE

CSI-24TBC

SIZING

O/S

Available in black. Minimum order 20 units.