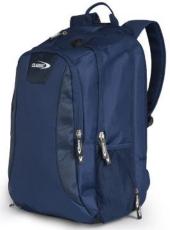

#### CLASSIC BACKPACK

The Classic Pro 36 litre backpack features two main zipper storage compartments, laptop compartment with foam padded back for comfort and rubber feet base for added protection.