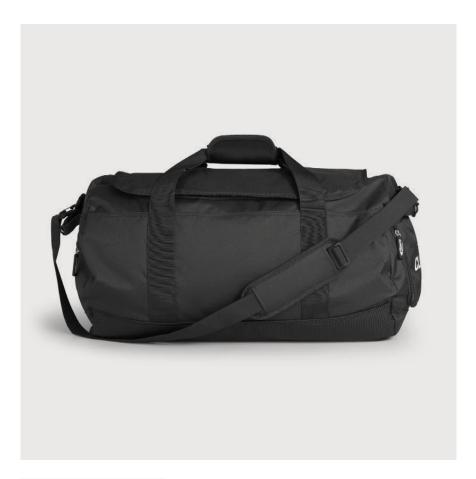

## CLASSIC SPORTSBAG

Built for durablity the main compartment includes a large zippered mesh accessory pocket and two internal wet area compartments. Moulded rubber reinforced quick grab handle on both ends. Detachable/adjustable padded shoulder strap, side pocket and heavy-duty zippers.

CODE

SIZING

O/S

CSI-24SB

Available in black or navy. Minimum order 20 units.