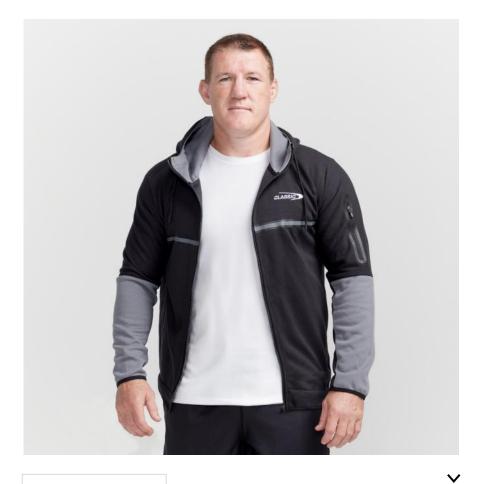

#### CASUAL ZIP HOODIE

Pro fleece hoodie with zip front, pockets and embroidered logos. 60% Cotton 40% Polyester. Hood with draw cords.

CODE

CSI-24MCZH

SIZING

MENS XS - 7XL

Available in Black/Grey Minimum order 20 units.