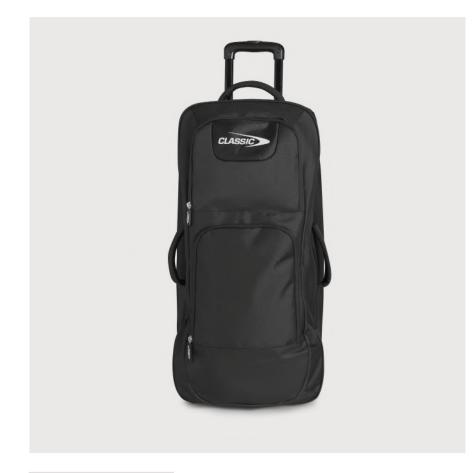

### CLASSIC WHEELIE BAG

The Classic Pro wheelie bag features two sections inside the main compartment, bottom compartment with a solid built base, top compartment with mesh trim. Two zippered front pockets and recessed extendable telescopic handle. In-line skate-style wheels with corner protectors.