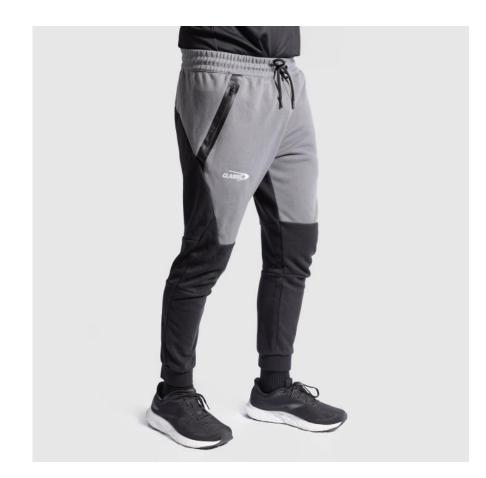

### CASUAL TRACKPANT

Modern tapered design track pants with ribbed waistband and cuffs, pockets and embroidered logos.

CODE

CSI-24MCTP

SIZING

MENS XS - 7XL

Available in Black/Grey Minimum order 20 units.