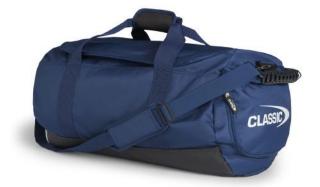

## CLASSIC SPORTSBAG

Built for durablity the main compartment includes a large zippered mesh accessory pocket and two internal wet area compartments. Moulded rubber reinforced quick grab handle on both ends. Detachable/adjustable padded shoulder strap, side pocket and heavy-duty zippers.