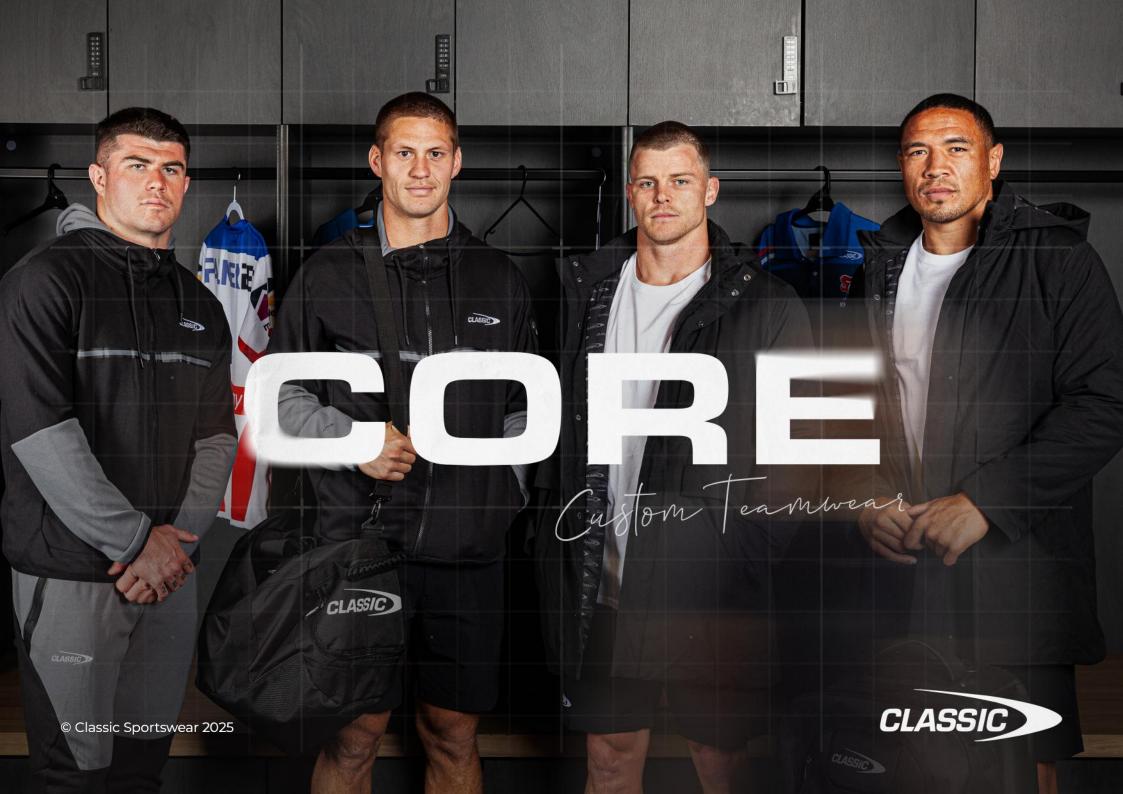

# ELEVATE YOUR TEAM'S STYLE MEN'S CORE COLLECTION

Classic's Men's Core Capsule is designed to deliver essential off-field apparel that's both functional and stylish.

Perfectly suited for teams, this collection offers low minimums of just 20. Ready to have your logo applied and dispatched directly from our Classic Warehouse in Australia, these basics are the ultimate bolton to complete your team's look off the field.