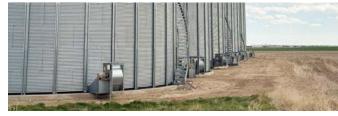

### **QUICK FACTS:**

- 11.0± total acres | 420,000± bushels total storage
  - (6) 70,000± bushel bins w/ aeration
  - Built in 2017
  - · Stiffened sidewalls
  - 48' diameter w/ 44' (eave)
  - Each bin equipped w/ (4) 27" fans
  - Harvest-Time power sweep unloading systems w/ 10" unloading augers
  - Spiral staircase w/ roof handrails (eave to peak)
- Available for 2025 crops
- LEGAL: Parcel in the NE1/4 Sec 27, T3N-R48W
- R/E Taxes: \$14,856± (2024)