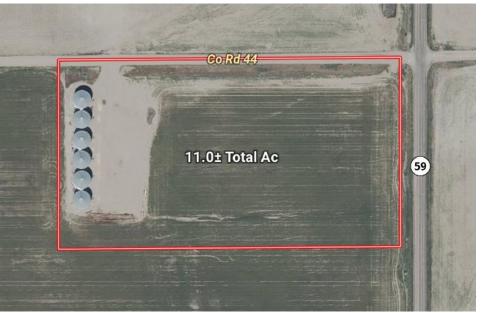

### **QUICK FACTS:**

- 11.0± total acres | 420,000± bushels total storage
  - (6) 70,000± bushel bins w/ aeration
  - Built in 2017
  - · Stiffened sidewalls
  - 48' diameter w/ 44' (eave)
  - Each bin equipped w/ (4) 27" fans
  - Harvest-Time power sweep unloading systems w/ 10" unloading augers
  - Spiral staircase w/ roof handrails (eave to peak)
- Available for 2025 crops
- LEGAL: Parcel in the NE1/4 Sec 27, T3N-R48W
- R/E Taxes: \$14,856± (2024)

11± Total Acres | Asking \$1,400,000

420,000± bushel grain storage facility located 5± miles north of Yuma, CO just off of Highway 59. High-capacity grain storage opportunity in Colorado's top-producing ag region!