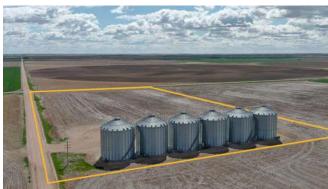

### **QUICK FACTS:**

- 11.0± total acres | 420,000± bushels total storage
  - (6) 70,000± bushel bins w/ aeration
  - Built in 2017
  - · Stiffened sidewalls
  - 48' diameter w/ 44' (eave)
  - Each bin equipped w/ (4) 27" fans
  - Harvest-Time power sweep unloading systems w/ 10" unloading augers
  - Spiral staircase w/ roof handrails (eave to peak)
- Available for 2025 crops
- LEGAL: Parcel in the NE1/4 Sec 27, T3N-R48W
- R/E Taxes: \$14,856± (2024)

11± Total Acres | Asking \$1,400,000

420,000± bushel grain storage facility located 5± miles north of Yuma, CO just off of Highway 59. High-capacity grain storage opportunity in Colorado's top-producing ag region!