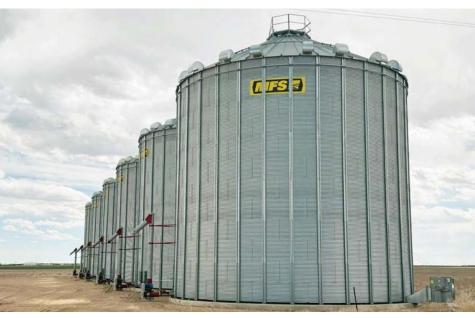

### **QUICK FACTS:**

- 11.0± total acres | 420,000± bushels total storage
  - (6) 70,000± bushel bins w/ aeration
  - Built in 2017
  - · Stiffened sidewalls
  - 48' diameter w/ 44' (eave)
  - Each bin equipped w/ (4) 27" fans
  - Harvest-Time power sweep unloading systems w/ 10" unloading augers
  - Spiral staircase w/ roof handrails (eave to peak)
- Available for 2025 crops
- LEGAL: Parcel in the NE1/4 Sec 27, T3N-R48W
- R/E Taxes: \$14,856± (2024)