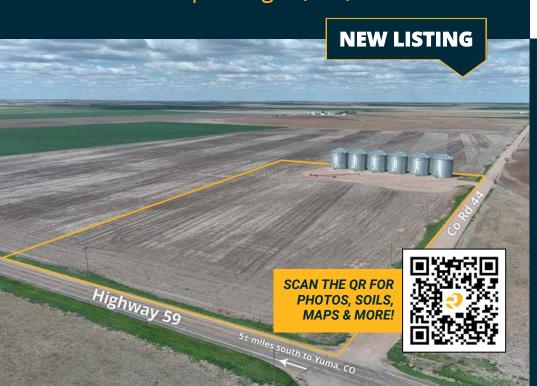

# NORTH YUMA-HWY 59 GRAIN FACILITY

11± ACRES | YUMA COUNTY, CO

**NEW LISTING** 

### **QUICK FACTS:**

- 11.0± total acres | 420,000± bushels total storage
  - (6) 70,000± bushel bins w/ aeration
  - Built in 2017
  - · Stiffened sidewalls
  - 48' diameter w/ 44' (eave)
  - Each bin equipped w/ (4) 27" fans
  - Harvest-Time power sweep unloading systems w/ 10" unloading augers
  - Spiral staircase w/ roof handrails (eave to peak)
- Available for 2025 crops
- LEGAL: Parcel in the NE1/4 Sec 27, T3N-R48W
- R/E Taxes: \$14,856± (2024)

11± Total Acres | Asking \$1,400,000

420,000± bushel grain storage facility located 5± miles north of Yuma, CO just off of Highway 59. High-capacity grain storage opportunity in Colorado's top-producing ag region!