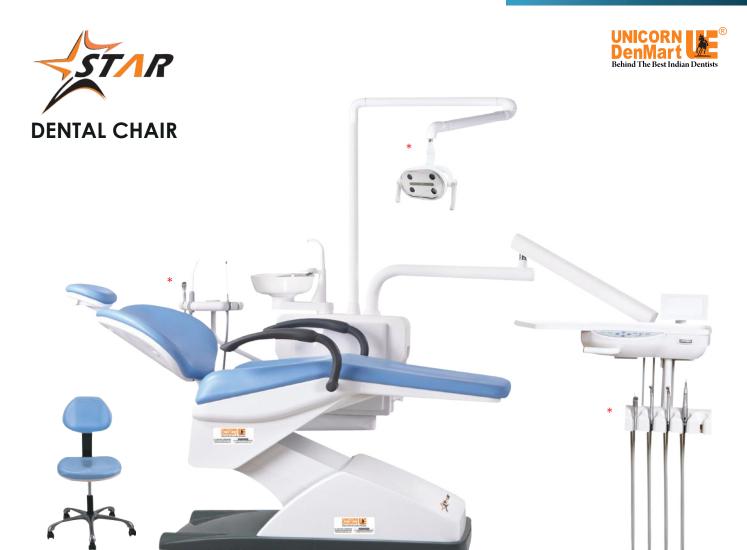

- → Double Articulated headrest
- → Moveable right arm rest
- → Aluminum alloy chair to prevent rusting
- → Synchronized movement of seat and backrest
- 7 Programs in the chair which includes 4
   Programmable positions, preset auto return to Zero, spitting position and last working position
- User Friendly Alphanumeric Digit Display unit for easy operations
- + Highly ergonomic Re-designed dentist modules and arm system for all operating positions
- Advanced Doctor Console with six instruments applications

- Trendelenburg position for dental emergencies + Independent Up/down chair movements along with back / forth backrest entrapment
- Anatomical padding for seamless upholstery offers exclusive wellness experience
- Safety System on chair base and backrest and assistant side to prevent entrapment
- + Chair base can also be used for operating the suctions
- ★ Advanced Biosystem provides extra safety to the clinical environment along with patients and dentists
- Advanced Anthos connect feature provides real time troubleshooting