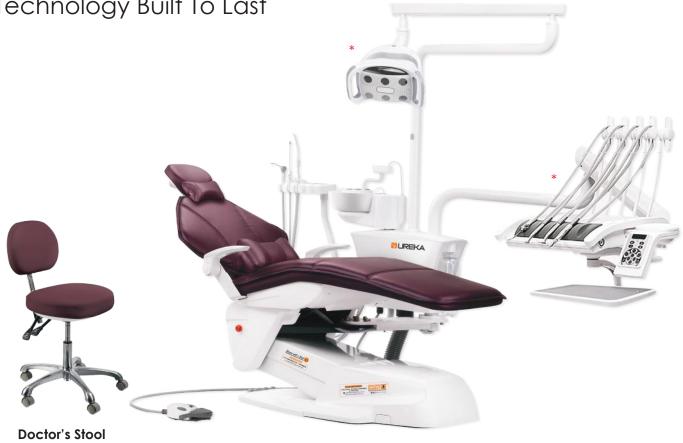

#### **CLASSE A7 PLUS CONTINENTAL INTERNATIONAL**

# expand.

Comfort | Technology | Opportunity

#### The Right Rapport Instils Trust

Patients who feel reassured and at ease are more likely to be on board with the treatment plan. Classe A7 Plus has been designed for dentists who value effective communication and patients who need to feel they're in safe hands. An on-board multimedia system helps the dentist illustrate and contextualise the treatment plan and motivate the patient

- → Aluminum alloy casted chair to prevent rusting
- Extra wide backrest and seat with seamless upholstery for total patient comfort with double articulated headrest
- Integrated Endodontic and implantology mode gives optimize treatment
- → Synchronized movement of seat and backrest
- 4X3 Programmable working positions along with Zero,
   Spitting & last working position
- → Full Touch Screen display gives easy & rapid access with multi-functional programming features
- Digital X-Ray images can be viewed through USB panel (Only with Full Touch Display)
- Auto Reverse, auto forward function & other parameters according to specific treatment

- ◆ Stop vacuum ON/OFF of the suction system through foot control placed in the bottom of the chair
- → Advanced Doctor Console with six instruments applications.
- → Trendelenburg position for dental emergency
- + Safety System on chair base and backrest and assistant side to prevent entrapment
- Chair base can also be used for operating the suctions
- + Advanced Bio-system provides extra safety to the clinical environment along with patients and dentists
- Advanced Anthos connect feature provides real time troubleshooting

#### **CONTINENTAL DELIVERY UNIT**

- + It houses up to 6 instruments (6th instrument as option for integrated camera or curing light)
  -Disinfectable and removable instruments house
- → Module with induction MICROMOTOR i-MMs, with integrated spray, revolutions 100-40,000 rpm/torque 5.3 Ncm
- → Anti-retraction system for the sprays of instruments (O.D.R. system) -Automatic Chip Air
- → Independent spray regulation for each instrument
- 3 operating modes for i-MMs micromotor (Conservative/ Endodontics/Dental implant surgery) and 7 setting options for each working mode
- → Timer activation and management setting of personalized programs for chair and instruments for 4 different operators
- Peristaltic pump (Optional) allows sterile irrigation liquid to be used during oral surgery or implant operation, accurate flow rate (35-100 ml/min) can be controlled through touch screen display.
- → FOU light in Micromotor (Optional)

#### **VENUS LED MCT**

- → Venus LED MCT is a cutting-edge operating light with multiple adjustments. Equipped with a 3-axis joint,
- → Working life of over 50,000 hours

- → The LED light source emits 3 different colour temperatures (Multi Colour Temperature, MCT)
- + Light intensity is adjustable up to 50,000 Lux and can be modulated via the "no touch" sensor
- + Curing Mode modifies light wavelength to prevent pre-polymerisation of the compounds, simultaneously ensuring optimal lighting.
- ◆ Light Colour: All temperature variations from warm to neutral or cool or vice versa - can be activated with ease so the operating area is always lit correctly in keeping with the specific treatment.
- → Optimal light beam efficiency minimises shadows in the oral cavity.

#### **FOOT CONTROL**

- + Easy control of air and water for running instruments and Activation of rinse (and automatic return) and return-to-zero position programs.
- ★ Activation and progressive adjustment of instruments speed and sprays by lever control with lateral excursion
- + Joystick to control the main functions (activation of chair movements, switching on of surgical light, micromotor rotation inversion, micromotor memory changeover, optional peristaltic pump activation)

#### WATER UNIT AND ASSISTANT ARM

- + High quality ceramic spittoon with programmable water input for spittoon and cup
- + Spittoon bowl can be dismantled completely with removable cup & bowl fill unit
- ★ Assistant instrument table, fitted on articulated arm for 2 suction (Low & High supplied with suction system) and optional instruments.