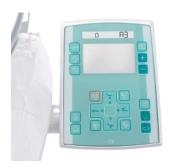

#### SIMPLE, INTUITIVE OPERATION

- → Touch screen display
- + The control panel surface, protected by capacitive glass, can be easily disinfected. Quick adjustment of Speed/Power with numerical indication & other signals (bottle, light etc.) Clean button is also available

#### **CONTROL PANEL**

- → Feather touch control panel with LED X-Ray viewer
- → 4 customizable programs
- → 3 Prefixed programs Spitting, Last working & Zero position
- → Dedicated switches for bowl rinsing & cup filling
- + Chair up & down, backrest toe-and fro movement control switches