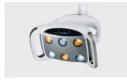

#### **CONTINENTAL DELIVERY UNIT**

- + It houses up to 6 instruments (6th instrument as option for integrated camera or curing light)
  -Disinfectable and removable instruments house
- → Module with induction MICROMOTOR i-MMs, with integrated spray, revolutions 100-40,000 rpm/torque 5.3 Ncm
- → Anti-retraction system for the sprays of instruments (O.D.R. system) -Automatic Chip Air
- → Independent spray regulation for each instrument
- 3 operating modes for i-MMs micromotor (Conservative/ Endodontics/Dental implant surgery) and 7 setting options for each working mode
- → Timer activation and management setting of personalized programs for chair and instruments for 4 different operators
- Peristaltic pump (Optional) allows sterile irrigation liquid to be used during oral surgery or implant operation, accurate flow rate (35-100 ml/min) can be controlled through touch screen display.
- → FOU light in Micromotor (Optional)

#### **CONTINENTAL DELIVERY UNIT**

- → 6 Modules with new instruments lockable lever design
- **→** Each instruments has a retraction system
- + DIGIT TOUCH display to visualize and control the instruments parameters and hygiene devices
- → The lightweight, compact i-MMr Micromotor can be set to reach speeds between 100 and 40,000 rpm
- ★ X-Ray viewer with automatic turn-off
- ★ Removable and autoclavable resting silicon pads\*
- → Moveable instrument tray below the delivery unit