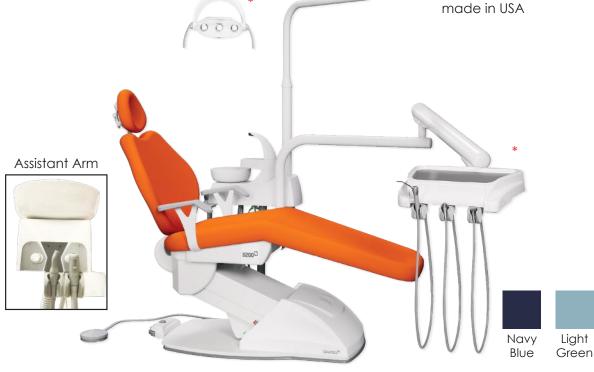

# **\$500**

The most advanced dental chair with user-friendly design, flexibility and robust performance. It provides a reliable & secure treatment offering Dental Professional & Patients an amazina experience.

Zero Backache Stool for Doctor Comfort

#### **BOSCH**

Dual Bosch motors, from Germany for the smoothest and jerk – free movements, levelling up your treating experience. Also its FACE-LIFT feature i.e. anti-skid rubberized base covered by ABS engineering plastic provides stability and firmness to the dental chair.

# **\$500**

- → 3 Air Rotor Points
- + One 3 way syringe
- → Removable & Autoclavable silicon pads
- → Option for inbuilt scaler
- → Water regulating valve on the coupling
- + USA made high quality tubings
- → Rotatable wide instrument tray

#### **CONTROL PANEL**

- → Feather touch control panel with LED X-Ray viewer
- → 4 customizable programs
- → 3 Prefixed programs Spitting, Last working & Zero position
- → Dedicated switches for bowl rinsing & cup filling
- + Chair up & down, backrest toe-and fro movement control switches

#### **MOVABLE SPITTOON & WATER UNIT**

- → 60° rotatable water unit,
- → 180° rotatable cup holder & proximity sensor

#### **3X2 LED DENTAL LIGHT WITH PROXIMITY SENSOR**

- → Equipped with 5 LEDs: 3 white LEDs + 2 amber LEDs
- **→** Four intensity levels:

White light: 15,000, 25,000 and 35,000 LUX

Amber light: 6,500 LUX

#### **BIO SYSTEM**

- → Disinfection system for tubings
- → Cleaning of tubings through liquid bactericide
- → Prevents cross contamination

#### MULTI FUNCTIONAL FOOT CONTROL

An Integrated foot control on the base for aseptic hands-free operation, chair operations i.e. programs, light control, emergency switch, Chair movements etc are available on the foot control itself. A Traditional pressing type of foot control with Chip Air & Chip Water functions also available.

#### **ANTI CRUSHING SYSTEM**

Anti-Crushing System provides the assurance of safety of the objects placed on the base by preventing damage or breakage during downward movement of the chair.

#### TRENDELENBURG POSITION

It is useful for emergency management of the patient during critical situations like syncope. It can be possible due to synchronized movement of the dental chair.

**EASY FIX SYSTEM** 

It has Easy Fix System for effortless cleaning of the dental chair.

#### **DOUBLE ARTICULATED HEADREST**

Double Articulated Headrest that can be adjustable easily for Handicapped and pediatric patients.

#### **SOFT SOFA UPHOLSTERY**

It comes with a stitched Soft Sofa type leather upholstery with memory foam that provides optimum comfort to the patient for long dental procedures and support to the patient's spinal curvature.

#### **FOLDABLE ARMREST**

It has an excellent feature of "90° movable right arm" to save time for the dentist and increased patient comfort

#### **ASSISTANT ARM**

It has easily accessible and movable assistant arm that is equipped with low vac suction, high vac suction and 3-way syringe, also dedicated switches for Chair up & down movement and backrest to-and-fro movement.

#### **DEBRIS FILTER**

It is located in the body of the water unit connected with suction canulas, easy to clean and access solid debris.

#### SENSOR BASED BOWL RINSING

It has advanced proximity sensor that automatically control the spittoon water when patient moves forward to spit. Electrical activation for tumbler filling allows for easy control of water flow.