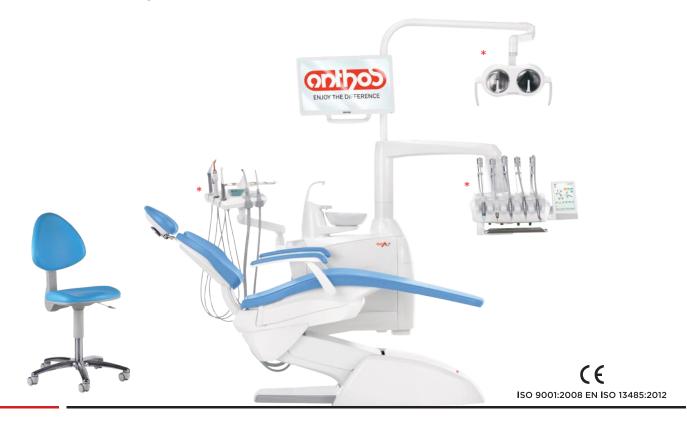

#### **CLASSE A7 PLUS CONTINENTAL INTERNATIONAL**

# expand.

Comfort | Technology | Opportunity

#### The Right Rapport Instils Trust

Patients who feel reassured and at ease are more likely to be on board with the treatment plan. Classe A7 Plus has been designed for dentists who value effective communication and patients who need to feel they're in safe hands. An on-board multimedia system helps the dentist illustrate and contextualise the treatment plan and motivate the patient

- → Aluminum alloy casted chair to prevent rusting
- Extra wide backrest and seat with seamless upholstery for total patient comfort with double articulated headrest
- Integrated Endodontic and implantology mode gives optimize treatment
- → Synchronized movement of seat and backrest
- 4X3 Programmable working positions along with Zero,
   Spitting & last working position
- → Full Touch Screen display gives easy & rapid access with multi-functional programming features
- Digital X-Ray images can be viewed through USB panel (Only with Full Touch Display)
- Auto Reverse, auto forward function & other parameters according to specific treatment

- ◆ Stop vacuum ON/OFF of the suction system through foot control placed in the bottom of the chair
- → Advanced Doctor Console with six instruments applications.
- → Trendelenburg position for dental emergency
- + Safety System on chair base and backrest and assistant side to prevent entrapment
- Chair base can also be used for operating the suctions
- + Advanced Bio-system provides extra safety to the clinical environment along with patients and dentists
- Advanced Anthos connect feature provides real time troubleshooting

#### **CONTINENTAL DELIVERY UNIT**

- + It houses up to 6 instruments (6th instrument as option for integrated camera or curing light)
  -Disinfectable and removable instruments house
- → Module with induction MICROMOTOR i-MMs, with integrated spray, revolutions 100-40,000 rpm/torque 5.3 Ncm
- → Anti-retraction system for the sprays of instruments (O.D.R. system) -Automatic Chip Air
- → Independent spray regulation for each instrument
- 3 operating modes for i-MMs micromotor (Conservative/ Endodontics/Dental implant surgery) and 7 setting options for each working mode
- → Timer activation and management setting of personalized programs for chair and instruments for 4 different operators
- Peristaltic pump (Optional) allows sterile irrigation liquid to be used during oral surgery or implant operation, accurate flow rate (35-100 ml/min) can be controlled through touch screen display.
- → FOU light in Micromotor (Optional)

#### **VENUS LED MCT**

- → Venus LED MCT is a cutting-edge operating light with multiple adjustments. Equipped with a 3-axis joint,
- → Working life of over 50,000 hours

- → The LED light source emits 3 different colour temperatures (Multi Colour Temperature, MCT)
- + Light intensity is adjustable up to 50,000 Lux and can be modulated via the "no touch" sensor
- + Curing Mode modifies light wavelength to prevent pre-polymerisation of the compounds, simultaneously ensuring optimal lighting.
- ◆ Light Colour: All temperature variations from warm to neutral or cool or vice versa - can be activated with ease so the operating area is always lit correctly in keeping with the specific treatment.
- → Optimal light beam efficiency minimises shadows in the oral cavity.

#### **FOOT CONTROL**

- + Easy control of air and water for running instruments and Activation of rinse (and automatic return) and return-to-zero position programs.
- ★ Activation and progressive adjustment of instruments speed and sprays by lever control with lateral excursion
- + Joystick to control the main functions (activation of chair movements, switching on of surgical light, micromotor rotation inversion, micromotor memory changeover, optional peristaltic pump activation)

#### WATER UNIT AND ASSISTANT ARM

- + High quality ceramic spittoon with programmable water input for spittoon and cup
- + Spittoon bowl can be dismantled completely with removable cup & bowl fill unit
- ★ Assistant instrument table, fitted on articulated arm for 2 suction (Low & High supplied with suction system) and optional instruments.