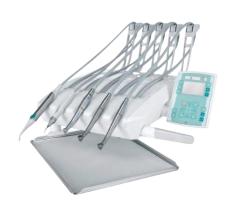

#### **CONTINENTAL DELIVERY UNIT**

- + It houses up to 6 instruments (6th instrument as option for integrated camera or curing light)
  -Disinfectable and removable instruments house
- → Module with induction MICROMOTOR i-MMs, with integrated spray, revolutions 100-40,000 rpm/torque 5.3 Ncm
- → Anti-retraction system for the sprays of instruments (O.D.R. system) -Automatic Chip Air
- → Independent spray regulation for each instrument
- 3 operating modes for i-MMs micromotor (Conservative/ Endodontics/Dental implant surgery) and 7 setting options for each working mode
- → Timer activation and management setting of personalized programs for chair and instruments for 4 different operators
- Peristaltic pump (Optional) allows sterile irrigation liquid to be used during oral surgery or implant operation, accurate flow rate (35-100 ml/min) can be controlled through touch screen display.
- → FOU light in Micromotor (Optional)

#### **CONTINENTAL DELIVERY UNIT**

- → 6 Modules with new instruments lockable lever design
- **→** Each instruments has a retraction system
- + DIGIT TOUCH display to visualize and control the instruments parameters and hygiene devices
- → The lightweight, compact i-MMr Micromotor can be set to reach speeds between 100 and 40,000 rpm
- ★ X-Ray viewer with automatic turn-off
- ★ Removable and autoclavable resting silicon pads\*
- → Moveable instrument tray below the delivery unit