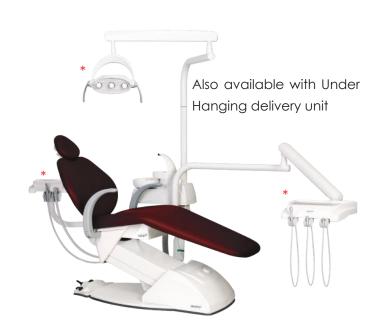

#### **CONTINENTAL DELIVERY UNIT**

- + It houses up to 6 instruments (6th instrument as option for integrated camera or curing light)
  -Disinfectable and removable instruments house
- → Module with induction MICROMOTOR i-MMs, with integrated spray, revolutions 100-40,000 rpm/torque 5.3 Ncm
- → Anti-retraction system for the sprays of instruments (O.D.R. system) -Automatic Chip Air
- → Independent spray regulation for each instrument
- 3 operating modes for i-MMs micromotor (Conservative/ Endodontics/Dental implant surgery) and 7 setting options for each working mode
- → Timer activation and management setting of personalized programs for chair and instruments for 4 different operators
- Peristaltic pump (Optional) allows sterile irrigation liquid to be used during oral surgery or implant operation, accurate flow rate (35-100 ml/min) can be controlled through touch screen display.
- → FOU light in Micromotor (Optional)

#### WATER UNIT AND ASSISTANT ARM

- + High quality ceramic spittoon with programmable water input for spittoon and cup
- + Spittoon bowl can be dismantled completely with removable cup & bowl fill unit
- ★ Assistant instrument table, fitted on articulated arm for 2 suction (Low & High supplied with suction system) and optional instruments.

#### **CONTINENTAL DELIVERY UNIT**

- → 6 Modules with new instruments lockable lever design
- **→** Each instruments has a retraction system
- + DIGIT TOUCH display to visualize and control the instruments parameters and hygiene devices
- → The lightweight, compact i-MMr Micromotor can be set to reach speeds between 100 and 40,000 rpm
- ★ X-Ray viewer with automatic turn-off
- ★ Removable and autoclavable resting silicon pads\*
- → Moveable instrument tray below the delivery unit