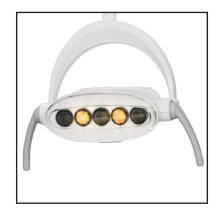

#### **3X2 LED DENTAL LIGHT WITH PROXIMITY SENSOR**

- → Equipped with 5 LEDs: 3 white LEDs + 2 amber LEDs
- **→** Four intensity levels:

White light: 15,000, 25,000 and 35,000 LUX

Amber light: 6,500 LUX