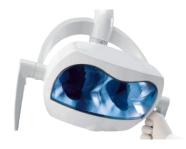

#### **VENUS LED MCT**

- → Venus LED MCT is a cutting-edge operating light with multiple adjustments. Equipped with a 3-axis joint,
- → Working life of over 50,000 hours

- → The LED light source emits 3 different colour temperatures (Multi Colour Temperature, MCT)
- + Light intensity is adjustable up to 50,000 Lux and can be modulated via the "no touch" sensor
- + Curing Mode modifies light wavelength to prevent pre-polymerisation of the compounds, simultaneously ensuring optimal lighting.
- ◆ Light Colour: All temperature variations from warm to neutral or cool or vice versa - can be activated with ease so the operating area is always lit correctly in keeping with the specific treatment.
- → Optimal light beam efficiency minimises shadows in the oral cavity.

#### **VENUS PLUS L LED**

- + Sensor operated dental light
- → Hermetically sealed front screen
- → 3 axis rotation
- + Light Intensity: 3000-50,000 Lux
- → In-house temp-5000 K
- → Power absorption-10 W