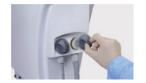

#### SIMPLE, INTUITIVE OPERATION

- → Touch screen display
- + The control panel surface, protected by capacitive glass, can be easily disinfected. Quick adjustment of Speed/Power with numerical indication & other signals (bottle, light etc.) Clean button is also available

#### **CONTINENTAL DELIVERY UNIT**

- → 6 Modules with new instruments lockable lever design
- **→** Each instruments has a retraction system
- + DIGIT TOUCH display to visualize and control the instruments parameters and hygiene devices
- → The lightweight, compact i-MMr Micromotor can be set to reach speeds between 100 and 40,000 rpm
- ★ X-Ray viewer with automatic turn-off
- ★ Removable and autoclavable resting silicon pads\*
- → Moveable instrument tray below the delivery unit