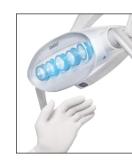

#### **VENUS LED MCT**

- → Venus LED MCT is a cutting-edge operating light with multiple adjustments. Equipped with a 3-axis joint,
- → Working life of over 50,000 hours

- → The LED light source emits 3 different colour temperatures (Multi Colour Temperature, MCT)
- + Light intensity is adjustable up to 50,000 Lux and can be modulated via the "no touch" sensor
- + Curing Mode modifies light wavelength to prevent pre-polymerisation of the compounds, simultaneously ensuring optimal lighting.
- ◆ Light Colour: All temperature variations from warm to neutral or cool or vice versa - can be activated with ease so the operating area is always lit correctly in keeping with the specific treatment.
- → Optimal light beam efficiency minimises shadows in the oral cavity.

#### **VENUS PLUS L LED**

- + Sensor operated dental light
- → Hermetically sealed front screen
- → 3 axis rotation
- + Light Intensity: 3000-50,000 Lux
- → In-house temp-5000 K
- → Power absorption-10 W