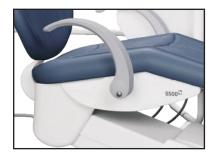

#### WATER UNIT AND ASSISTANT ARM

- + High quality ceramic spittoon with programmable water input for spittoon and cup
- + Spittoon bowl can be dismantled completely with removable cup & bowl fill unit
- ★ Assistant instrument table, fitted on articulated arm for 2 suction (Low & High supplied with suction system) and optional instruments.

#### **WATER UNIT AND ASSISTANT ARM**

- + High quality ceramic spittoon with programmable water input for spittoon and cup spittoon bowl can be dismantled completely with removable cup & bowl fill unit
- + Assistant instrument table, fitted on articulated arm for 2 suctions and optional instruments
- + Assistant board console integrated with Chair control for easy operations with operating light On/Off button
- ★ Anthos dental stool provided with chair