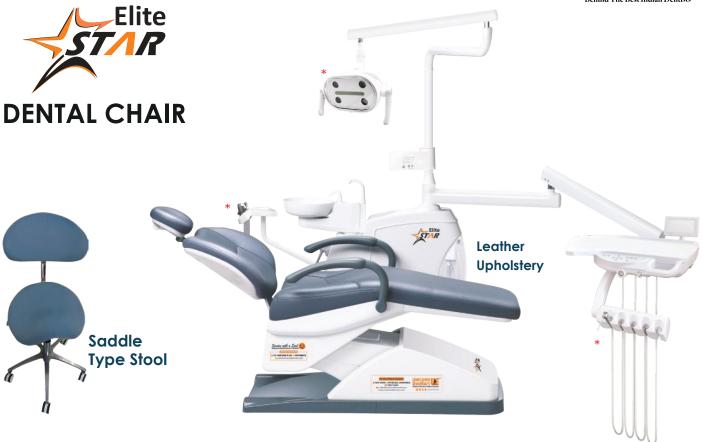

- → Double Articulated headrest
- → Moveable right arm rest
- → Aluminum alloy chair to prevent rusting
- → Synchronized movement of seat and backrest
- 7 Programs in the chair which includes 4
   Programmable positions, preset auto return to Zero, spitting position and last working position
- User Friendly Alphanumeric Digit Display unit for easy operations
- + Highly ergonomic Re-designed dentist modules and arm system for all operating positions
- Advanced Doctor Console with six instruments applications

- Trendelenburg position for dental emergencies + Independent Up/down chair movements along with back / forth backrest entrapment
- Anatomical padding for seamless upholstery offers exclusive wellness experience
- Safety System on chair base and backrest and assistant side to prevent entrapment
- + Chair base can also be used for operating the suctions
- ★ Advanced Biosystem provides extra safety to the clinical environment along with patients and dentists
- Advanced Anthos connect feature provides real time troubleshooting