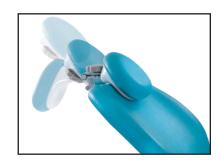

#### **CONTINENTAL DELIVERY UNIT**

- + It houses up to 6 instruments (6th instrument as option for integrated camera or curing light)
  -Disinfectable and removable instruments house
- → Module with induction MICROMOTOR i-MMs, with integrated spray, revolutions 100-40,000 rpm/torque 5.3 Ncm
- → Anti-retraction system for the sprays of instruments (O.D.R. system) -Automatic Chip Air
- → Independent spray regulation for each instrument
- 3 operating modes for i-MMs micromotor (Conservative/ Endodontics/Dental implant surgery) and 7 setting options for each working mode
- → Timer activation and management setting of personalized programs for chair and instruments for 4 different operators
- Peristaltic pump (Optional) allows sterile irrigation liquid to be used during oral surgery or implant operation, accurate flow rate (35-100 ml/min) can be controlled through touch screen display.
- → FOU light in Micromotor (Optional)

#### **CONTINENTAL DELIVERY UNIT**

- → 6 Modules with new instruments lockable lever design
- **→** Each instruments has a retraction system
- + DIGIT TOUCH display to visualize and control the instruments parameters and hygiene devices
- → The lightweight, compact i-MMr Micromotor can be set to reach speeds between 100 and 40,000 rpm
- ★ X-Ray viewer with automatic turn-off
- ★ Removable and autoclavable resting silicon pads\*
- → Moveable instrument tray below the delivery unit