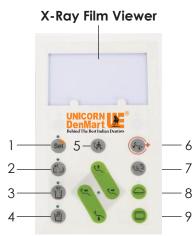

#### **FULL FUNCTION CONTROL PANEL**

- 1 Setting
- 2 Cuspidor flush
- 3 Cup filling
- 4 Water heating (Not Include)
- 5 Zero position
- 6 Emergency position (-5°)
- 7 Spitting position
- 8 Operation light
- 9 X-ray film viewer

#### SPITTING POSITION SETTING

Press the spitting position button, automatically backrest upward, bowl rinsing start, light turns off; press again, automatically return to working status, backrest backward, bowl rinsing closes, light turns on