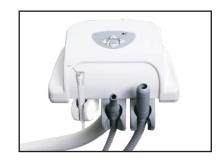

#### **CONTINENTAL DELIVERY UNIT**

- + It houses up to 6 instruments (6th instrument as option for integrated camera or curing light)
  -Disinfectable and removable instruments house
- → Module with induction MICROMOTOR i-MMs, with integrated spray, revolutions 100-40,000 rpm/torque 5.3 Ncm
- → Anti-retraction system for the sprays of instruments (O.D.R. system) -Automatic Chip Air
- → Independent spray regulation for each instrument
- 3 operating modes for i-MMs micromotor (Conservative/ Endodontics/Dental implant surgery) and 7 setting options for each working mode
- → Timer activation and management setting of personalized programs for chair and instruments for 4 different operators
- Peristaltic pump (Optional) allows sterile irrigation liquid to be used during oral surgery or implant operation, accurate flow rate (35-100 ml/min) can be controlled through touch screen display.
- → FOU light in Micromotor (Optional)

#### **CONTINENTAL DELIVERY UNIT**

- → 6 Modules with new instruments lockable lever design
- **→** Each instruments has a retraction system
- + DIGIT TOUCH display to visualize and control the instruments parameters and hygiene devices
- → The lightweight, compact i-MMr Micromotor can be set to reach speeds between 100 and 40,000 rpm
- ★ X-Ray viewer with automatic turn-off
- ★ Removable and autoclavable resting silicon pads\*
- → Moveable instrument tray below the delivery unit