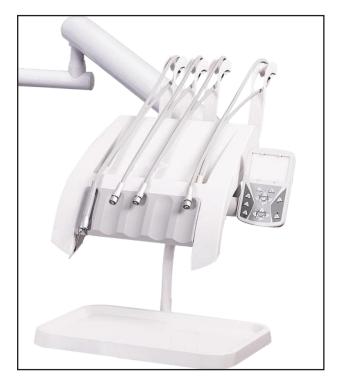

#### **CONTINENTAL DELIVERY UNIT**

- + It houses up to 6 instruments (6th instrument as option for integrated camera or curing light)
  -Disinfectable and removable instruments house
- → Module with induction MICROMOTOR i-MMs, with integrated spray, revolutions 100-40,000 rpm/torque 5.3 Ncm
- → Anti-retraction system for the sprays of instruments (O.D.R. system) -Automatic Chip Air
- → Independent spray regulation for each instrument
- 3 operating modes for i-MMs micromotor (Conservative/ Endodontics/Dental implant surgery) and 7 setting options for each working mode
- → Timer activation and management setting of personalized programs for chair and instruments for 4 different operators
- Peristaltic pump (Optional) allows sterile irrigation liquid to be used during oral surgery or implant operation, accurate flow rate (35-100 ml/min) can be controlled through touch screen display.
- → FOU light in Micromotor (Optional)

#### **CONTINENTAL DELIVERY UNIT**

- → 6 Modules with new instruments lockable lever design
- **→** Each instruments has a retraction system
- + DIGIT TOUCH display to visualize and control the instruments parameters and hygiene devices
- → The lightweight, compact i-MMr Micromotor can be set to reach speeds between 100 and 40,000 rpm
- ★ X-Ray viewer with automatic turn-off
- ★ Removable and autoclavable resting silicon pads\*
- → Moveable instrument tray below the delivery unit