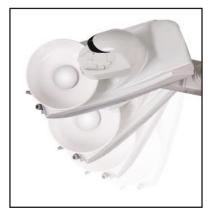

#### **CONTINENTAL DELIVERY UNIT**

- + It houses up to 6 instruments (6th instrument as option for integrated camera or curing light)
  -Disinfectable and removable instruments house
- → Module with induction MICROMOTOR i-MMs, with integrated spray, revolutions 100-40,000 rpm/torque 5.3 Ncm
- → Anti-retraction system for the sprays of instruments (O.D.R. system) -Automatic Chip Air
- → Independent spray regulation for each instrument
- 3 operating modes for i-MMs micromotor (Conservative/ Endodontics/Dental implant surgery) and 7 setting options for each working mode
- → Timer activation and management setting of personalized programs for chair and instruments for 4 different operators
- Peristaltic pump (Optional) allows sterile irrigation liquid to be used during oral surgery or implant operation, accurate flow rate (35-100 ml/min) can be controlled through touch screen display.
- → FOU light in Micromotor (Optional)

#### **CONTINENTAL DELIVERY UNIT**

- → 6 Modules with new instruments lockable lever design
- **→** Each instruments has a retraction system
- + DIGIT TOUCH display to visualize and control the instruments parameters and hygiene devices
- → The lightweight, compact i-MMr Micromotor can be set to reach speeds between 100 and 40,000 rpm
- ★ X-Ray viewer with automatic turn-off
- ★ Removable and autoclavable resting silicon pads\*
- → Moveable instrument tray below the delivery unit