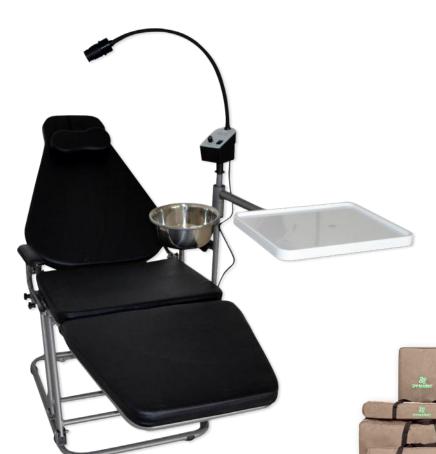

# Portable Dental Chair with Unit & Stool

#### DU32L + DU08 + DU892

#### **PORTABLE DENTAL CHAIR**

- → Light weight and Comfortable with strong padded case
- → Back adjusts from upright to spine position
- → Adjustable seat height 8" 22" and safe for up to 135 kg
- → Folded dimensions: 890X590X550 mm
- → Retractable handle for convenient transportation
- → With LED light, cuspidor & tray together

#### **MOBILE UNIT INCLUDES (BRIEFCASE)**

- → Easily Transported Suitcase with Pull-Out Handle & Wheels
- → 1-Saliva Ejector, 1 Three Way Syringe, 1 Air Rotor Point & 1 Air motor Point
- → 1-Built in Air Compressor
- → Weight 26 Kg
- **→** Low Volume Evacuation
- → Self-contained Water Supply
- → Self-contained bags to save more space
- **→** Foot Switch
- + Dimensions (mm): 450 X 310 X 680