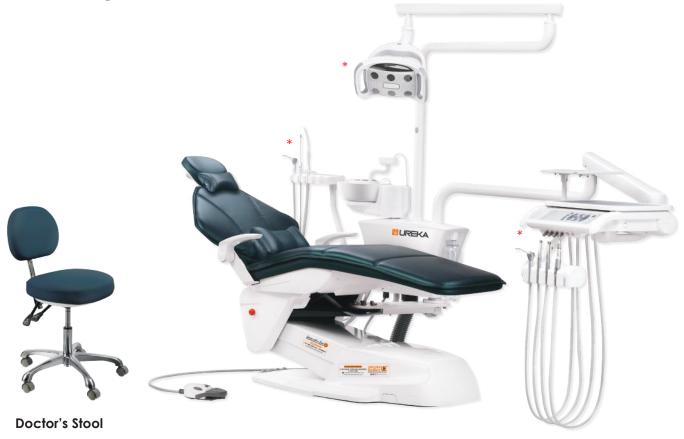

#### **CLASSE A7 PLUS CONTINENTAL INTERNATIONAL**

#### The Right Rapport Instils Trust

Patients who feel reassured and at ease are more likely to be on board with the treatment plan. Classe A7 Plus has been designed for dentists who value effective communication and patients who need to feel they're in safe hands. An on-board multimedia system helps the dentist illustrate and contextualise the treatment plan and motivate the patient

- → Aluminum alloy casted chair to prevent rusting
- Extra wide backrest and seat with seamless upholstery for total patient comfort with double articulated headrest
- Integrated Endodontic and implantology mode gives optimize treatment
- → Synchronized movement of seat and backrest
- 4X3 Programmable working positions along with Zero,
   Spitting & last working position
- → Full Touch Screen display gives easy & rapid access with multi-functional programming features
- Digital X-Ray images can be viewed through USB panel (Only with Full Touch Display)
- Auto Reverse, auto forward function & other parameters according to specific treatment

- ◆ Stop vacuum ON/OFF of the suction system through foot control placed in the bottom of the chair
- → Advanced Doctor Console with six instruments applications.
- → Trendelenburg position for dental emergency
- + Safety System on chair base and backrest and assistant side to prevent entrapment
- Chair base can also be used for operating the suctions
- + Advanced Bio-system provides extra safety to the clinical environment along with patients and dentists
- Advanced Anthos connect feature provides real time troubleshooting

#### **CONTINENTAL DELIVERY UNIT**

- + It houses up to 6 instruments (6th instrument as option for integrated camera or curing light)
  -Disinfectable and removable instruments house
- → Module with induction MICROMOTOR i-MMs, with integrated spray, revolutions 100-40,000 rpm/torque 5.3 Ncm
- → Anti-retraction system for the sprays of instruments (O.D.R. system) -Automatic Chip Air
- → Independent spray regulation for each instrument
- 3 operating modes for i-MMs micromotor (Conservative/ Endodontics/Dental implant surgery) and 7 setting options for each working mode
- → Timer activation and management setting of personalized programs for chair and instruments for 4 different operators
- Peristaltic pump (Optional) allows sterile irrigation liquid to be used during oral surgery or implant operation, accurate flow rate (35-100 ml/min) can be controlled through touch screen display.
- → FOU light in Micromotor (Optional)

#### **VENUS LED MCT**

- → Venus LED MCT is a cutting-edge operating light with multiple adjustments. Equipped with a 3-axis joint,
- → Working life of over 50,000 hours

- → The LED light source emits 3 different colour temperatures (Multi Colour Temperature, MCT)
- + Light intensity is adjustable up to 50,000 Lux and can be modulated via the "no touch" sensor
- + Curing Mode modifies light wavelength to prevent pre-polymerisation of the compounds, simultaneously ensuring optimal lighting.
- ◆ Light Colour: All temperature variations from warm to neutral or cool or vice versa - can be activated with ease so the operating area is always lit correctly in keeping with the specific treatment.
- → Optimal light beam efficiency minimises shadows in the oral cavity.

#### **FOOT CONTROL**

- + Easy control of air and water for running instruments and Activation of rinse (and automatic return) and return-to-zero position programs.
- ★ Activation and progressive adjustment of instruments speed and sprays by lever control with lateral excursion
- + Joystick to control the main functions (activation of chair movements, switching on of surgical light, micromotor rotation inversion, micromotor memory changeover, optional peristaltic pump activation)

#### WATER UNIT AND ASSISTANT ARM

- + High quality ceramic spittoon with programmable water input for spittoon and cup
- + Spittoon bowl can be dismantled completely with removable cup & bowl fill unit
- ★ Assistant instrument table, fitted on articulated arm for 2 suction (Low & High supplied with suction system) and optional instruments.

Zero Backache Stool for Doctor Comfort