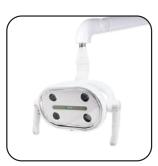

#### **VENUS LED MCT**

- → Venus LED MCT is a cutting-edge operating light with multiple adjustments. Equipped with a 3-axis joint,
- → Working life of over 50,000 hours

- → The LED light source emits 3 different colour temperatures (Multi Colour Temperature, MCT)
- + Light intensity is adjustable up to 50,000 Lux and can be modulated via the "no touch" sensor
- + Curing Mode modifies light wavelength to prevent pre-polymerisation of the compounds, simultaneously ensuring optimal lighting.
- ◆ Light Colour: All temperature variations from warm to neutral or cool or vice versa - can be activated with ease so the operating area is always lit correctly in keeping with the specific treatment.
- → Optimal light beam efficiency minimises shadows in the oral cavity.

#### **VENUS PLUS L LED**

- + Sensor operated dental light
- → Hermetically sealed front screen
- → 3 axis rotation
- + Light Intensity: 3000-50,000 Lux
- → In-house temp-5000 K
- → Power absorption-10 W