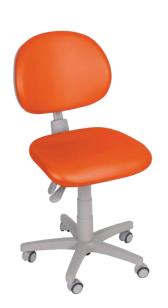

# **GNATUS**

**S200** 

- → Double articulated headrest, headlock system with lever
- → New designed motors for smooth and jerk free movement
- → Handpiece tubings with superior quality

Orange

Silver

Green

Light

#### 3 LED DENTAL LIGHT WITH PROXIMITY SENSOR

- → Convenient proximity sensor enables activation and control of light intensity
- + 3 intensity levels: 10,000, 20,000 and 30,000 LUX

#### **FOOT CONTROL**

→ Simple multi-functional foot control with switches for programs & chair movement control

#### **DELIVERY UNIT**

- → Traditional delivery unit with newly designed Pneumatic arm
- → 1 Air rotor point, 1 air motor point & a 3-way syringe
- → Option for inbuilt scaler
- → 3 customizable programs & 1 prefixed Zero position

#### **WATER UNIT**

→ Cup holder with Proximity Sensor

Zero Backache Stool for Doctor Comfort

**CE / EC** ISO 13485:2016 / EN ISO 13485:2016

Smooth, Sturdy, Comfortably Smart Technology Built To Last

- → Stable and heavier base
- + Comfortable memory foam leather
- → Anti crushing system
- → Emergency safety switch
- → Sensor based triple axis movable LED operating light
- → Adjustable Dual color light (white & yellow) source with digital display
- → Bilateral pneumatic control design
- → Low & High VAC suction with delay function
- → Multifunctional additional movable tray
- ★ Easily cleaned Removable instrument tray
- → Anti spill, Anti splash detachable glass spittoon
- → Multifunctional rotatable handpiece holder
- → Max. load bearing capacity 180kg