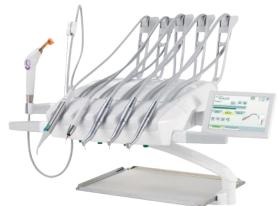

#### **CLASSE A7 PLUS CONTINENTAL INTERNATIONAL**

# expand.

Comfort | Technology | Opportunity

#### The Right Rapport Instils Trust

Patients who feel reassured and at ease are more likely to be on board with the treatment plan. Classe A7 Plus has been designed for dentists who value effective communication and patients who need to feel they're in safe hands. An on-board multimedia system helps the dentist illustrate and contextualise the treatment plan and motivate the patient

- → Aluminum alloy casted chair to prevent rusting
- Extra wide backrest and seat with seamless upholstery for total patient comfort with double articulated headrest
- Integrated Endodontic and implantology mode gives optimize treatment
- → Synchronized movement of seat and backrest
- 4X3 Programmable working positions along with Zero,
   Spitting & last working position
- → Full Touch Screen display gives easy & rapid access with multi-functional programming features
- Digital X-Ray images can be viewed through USB panel (Only with Full Touch Display)
- Auto Reverse, auto forward function & other parameters according to specific treatment

- ◆ Stop vacuum ON/OFF of the suction system through foot control placed in the bottom of the chair
- → Advanced Doctor Console with six instruments applications.
- → Trendelenburg position for dental emergency
- + Safety System on chair base and backrest and assistant side to prevent entrapment
- Chair base can also be used for operating the suctions
- + Advanced Bio-system provides extra safety to the clinical environment along with patients and dentists
- Advanced Anthos connect feature provides real time troubleshooting

#### **CONTINENTAL DELIVERY UNIT**

- + It houses up to 6 instruments (6th instrument as option for integrated camera or curing light)
  -Disinfectable and removable instruments house
- → Module with induction MICROMOTOR i-MMs, with integrated spray, revolutions 100-40,000 rpm/torque 5.3 Ncm
- → Anti-retraction system for the sprays of instruments (O.D.R. system) -Automatic Chip Air
- → Independent spray regulation for each instrument
- 3 operating modes for i-MMs micromotor (Conservative/ Endodontics/Dental implant surgery) and 7 setting options for each working mode
- → Timer activation and management setting of personalized programs for chair and instruments for 4 different operators
- Peristaltic pump (Optional) allows sterile irrigation liquid to be used during oral surgery or implant operation, accurate flow rate (35-100 ml/min) can be controlled through touch screen display.
- → FOU light in Micromotor (Optional)