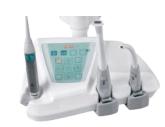

#### **CONTINENTAL DELIVERY UNIT**

- + It houses up to 6 instruments (6th instrument as option for integrated camera or curing light)
  -Disinfectable and removable instruments house
- → Module with induction MICROMOTOR i-MMs, with integrated spray, revolutions 100-40,000 rpm/torque 5.3 Ncm
- → Anti-retraction system for the sprays of instruments (O.D.R. system) -Automatic Chip Air
- → Independent spray regulation for each instrument
- 3 operating modes for i-MMs micromotor (Conservative/ Endodontics/Dental implant surgery) and 7 setting options for each working mode
- → Timer activation and management setting of personalized programs for chair and instruments for 4 different operators
- Peristaltic pump (Optional) allows sterile irrigation liquid to be used during oral surgery or implant operation, accurate flow rate (35-100 ml/min) can be controlled through touch screen display.
- → FOU light in Micromotor (Optional)

#### **CONTINENTAL DELIVERY UNIT**

- → 6 Modules with new instruments lockable lever design
- **→** Each instruments has a retraction system
- + DIGIT TOUCH display to visualize and control the instruments parameters and hygiene devices
- → The lightweight, compact i-MMr Micromotor can be set to reach speeds between 100 and 40,000 rpm
- ★ X-Ray viewer with automatic turn-off
- ★ Removable and autoclavable resting silicon pads\*
- → Moveable instrument tray below the delivery unit