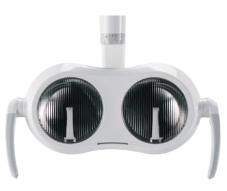

#### **VENUS LED MCT**

- → Venus LED MCT is a cutting-edge operating light with multiple adjustments. Equipped with a 3-axis joint,
- → Working life of over 50,000 hours

- → The LED light source emits 3 different colour temperatures (Multi Colour Temperature, MCT)
- + Light intensity is adjustable up to 50,000 Lux and can be modulated via the "no touch" sensor
- + Curing Mode modifies light wavelength to prevent pre-polymerisation of the compounds, simultaneously ensuring optimal lighting.
- ◆ Light Colour: All temperature variations from warm to neutral or cool or vice versa - can be activated with ease so the operating area is always lit correctly in keeping with the specific treatment.
- → Optimal light beam efficiency minimises shadows in the oral cavity.

#### **VENUS PLUS L LED**

- + Sensor operated dental light
- → Hermetically sealed front screen
- → 3 axis rotation
- + Light Intensity: 3000-50,000 Lux
- → In-house temp-5000 K
- → Power absorption-10 W