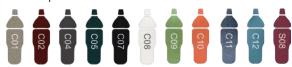

#### **5 LED DENTAL LIGHT WITH PROXIMITY SENSOR**

- → LED lighting technology: ensures energy efficiency and durability
- → Three intensity levels: 25,000, 35,000 and 45,000 LUX

Desert

Rose

Silver

Navy

Blue

Nut

Light

Green

Gold

Sky

Blue

Grey

Dark

Green

Orange

Zero Backache Stool For Doctor Comfort

**CE / EC** ISO 13485:2016 / EN ISO 13485:2016

- → Double articulated headrest, headlock system with lever
- → Microprocessor controlled single high reliable PCB which controls all chair operations

Navv

Blue

Nut

Light

Green

Gold

Sky

Blue

Grey

#### **WATER UNIT**

→ 90-Degree rotatable water unit with cup holder and proximity sensor

Desert

Rose

Silver

Dark

Green

Orange

# **GNATUS**

**S200** 

- → Double articulated headrest, headlock system with lever
- → New designed motors for smooth and jerk free movement
- → Handpiece tubings with superior quality

Orange

Silver

Green

Light

Gold

Grey