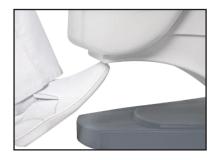

#### **ANTI CRUSHING SYSTEM**

Anti-Crushing System provides the assurance of safety of the objects placed on the base by preventing damage or breakage during downward movement of the chair.