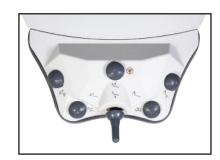

#### **CONTINENTAL DELIVERY UNIT**

- + It houses up to 6 instruments (6th instrument as option for integrated camera or curing light)
  -Disinfectable and removable instruments house
- → Module with induction MICROMOTOR i-MMs, with integrated spray, revolutions 100-40,000 rpm/torque 5.3 Ncm
- → Anti-retraction system for the sprays of instruments (O.D.R. system) -Automatic Chip Air
- → Independent spray regulation for each instrument
- 3 operating modes for i-MMs micromotor (Conservative/ Endodontics/Dental implant surgery) and 7 setting options for each working mode
- → Timer activation and management setting of personalized programs for chair and instruments for 4 different operators
- Peristaltic pump (Optional) allows sterile irrigation liquid to be used during oral surgery or implant operation, accurate flow rate (35-100 ml/min) can be controlled through touch screen display.
- → FOU light in Micromotor (Optional)

#### **CONTINENTAL DELIVERY UNIT**

- → 6 Modules with new instruments lockable lever design
- **→** Each instruments has a retraction system
- + DIGIT TOUCH display to visualize and control the instruments parameters and hygiene devices
- → The lightweight, compact i-MMr Micromotor can be set to reach speeds between 100 and 40,000 rpm
- ★ X-Ray viewer with automatic turn-off
- ★ Removable and autoclavable resting silicon pads\*
- → Moveable instrument tray below the delivery unit