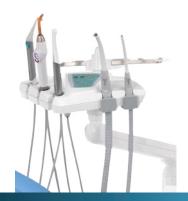

#### **CONTINENTAL DELIVERY UNIT**

- + It houses up to 6 instruments (6th instrument as option for integrated camera or curing light)
  -Disinfectable and removable instruments house
- → Module with induction MICROMOTOR i-MMs, with integrated spray, revolutions 100-40,000 rpm/torque 5.3 Ncm
- → Anti-retraction system for the sprays of instruments (O.D.R. system) -Automatic Chip Air
- → Independent spray regulation for each instrument
- 3 operating modes for i-MMs micromotor (Conservative/ Endodontics/Dental implant surgery) and 7 setting options for each working mode
- → Timer activation and management setting of personalized programs for chair and instruments for 4 different operators
- Peristaltic pump (Optional) allows sterile irrigation liquid to be used during oral surgery or implant operation, accurate flow rate (35-100 ml/min) can be controlled through touch screen display.
- → FOU light in Micromotor (Optional)

#### **CONTINENTAL DELIVERY UNIT**

- → 6 Modules with new instruments lockable lever design
- **→** Each instruments has a retraction system
- + DIGIT TOUCH display to visualize and control the instruments parameters and hygiene devices
- → The lightweight, compact i-MMr Micromotor can be set to reach speeds between 100 and 40,000 rpm
- ★ X-Ray viewer with automatic turn-off
- ★ Removable and autoclavable resting silicon pads\*
- → Moveable instrument tray below the delivery unit