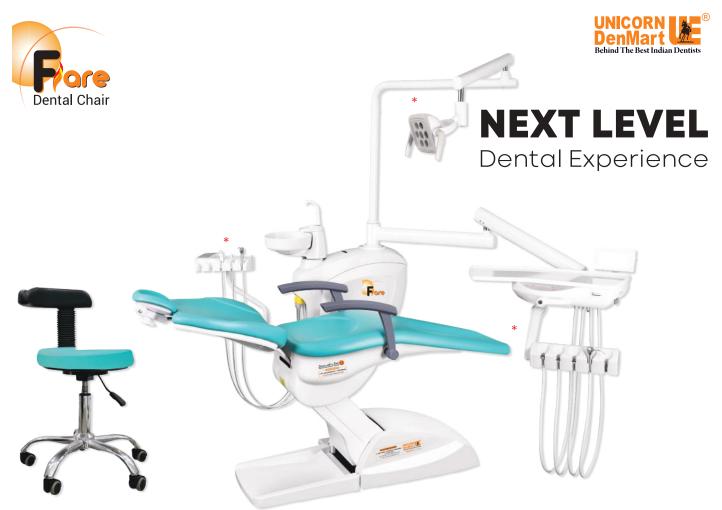

#### **MULTIFUNCTION FOOT PEDAL**

Multi-functional foot pedal with unique fixed metal handle and fashion design, with chair position control, with bowl rinsing and cup filling control

The Flare Dental Chair is a state-of-the-art dental chair designed to provide both dentists and patients with comfort and convenience. It is equipped with advanced features that enable precision positioning and enhance visibility during dental procedures. The chair is designed to cater to the modern dental practice's needs, ensuring efficient workflow and patient satisfaction.

#### **FLARE DENTAL CHAIR**

- → Independent up & down and backrest movement
- → Luxury LED operation Lamp
- → Movable Right arm for easy seating of the patient
- → 2 preset programs for working position & zero position
- → Feather touch control panel on delivery unit
- → Doctor's stool with adjustable height

#### **DELIVERY UNIT COMPONENTS**

- → High speed handpiece connector: 2sets
- → Low speed handpiece connector: 1set
- → 3-way syringe: 1 pcs
- → Operation lamp: 1set
- → Film viewer: 1set
- → Saliva ejector (strong and weak): 1set
- → Automatic cup filler: 1set
- → Movable assistant device: 1set
- → Built-out water purified system: 1set
- → 24V D.C noiseless motor: 1set
- + Sanitary cushion & backrest: 1 set