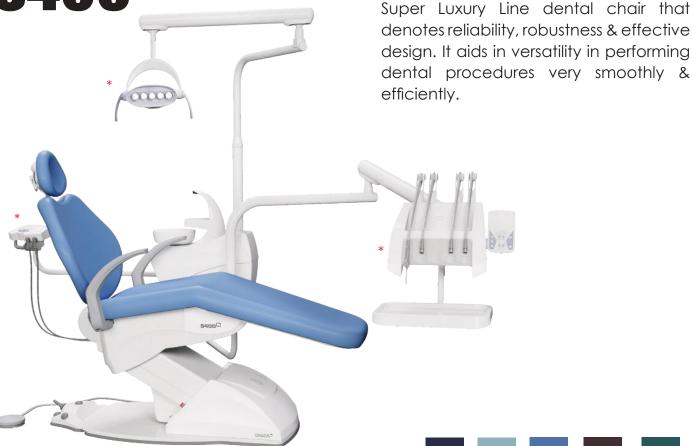

# **GNATUS**

**S400** 

denotes reliability, robustness & effective design. It aids in versatility in performing dental procedures very smoothly &

BOSCH Motor

60° rotatable water unit with cup holder and proximity sensor