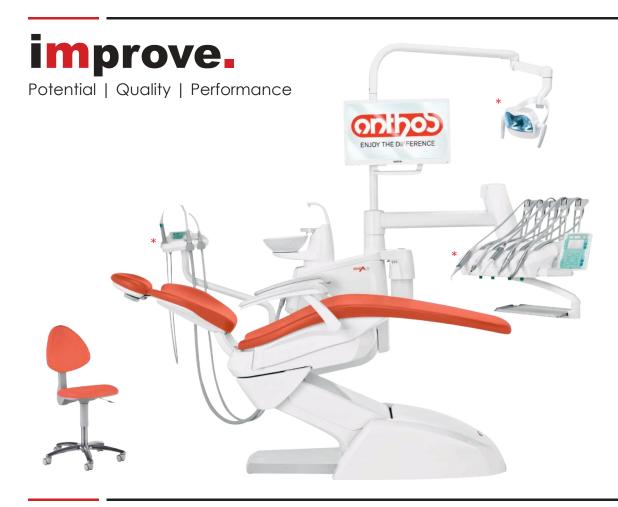

#### **CLASSE A7 PLUS CONTINENTAL INTERNATIONAL**

# expand.

Comfort | Technology | Opportunity

#### The Right Rapport Instils Trust

Patients who feel reassured and at ease are more likely to be on board with the treatment plan. Classe A7 Plus has been designed for dentists who value effective communication and patients who need to feel they're in safe hands. An on-board multimedia system helps the dentist illustrate and contextualise the treatment plan and motivate the patient

- → Aluminum alloy casted chair to prevent rusting
- Extra wide backrest and seat with seamless upholstery for total patient comfort with double articulated headrest
- Integrated Endodontic and implantology mode gives optimize treatment
- → Synchronized movement of seat and backrest
- 4X3 Programmable working positions along with Zero,
   Spitting & last working position
- → Full Touch Screen display gives easy & rapid access with multi-functional programming features
- Digital X-Ray images can be viewed through USB panel (Only with Full Touch Display)
- Auto Reverse, auto forward function & other parameters according to specific treatment

- ◆ Stop vacuum ON/OFF of the suction system through foot control placed in the bottom of the chair
- → Advanced Doctor Console with six instruments applications.
- → Trendelenburg position for dental emergency
- + Safety System on chair base and backrest and assistant side to prevent entrapment
- Chair base can also be used for operating the suctions
- + Advanced Bio-system provides extra safety to the clinical environment along with patients and dentists
- Advanced Anthos connect feature provides real time troubleshooting

#### **CONTINENTAL DELIVERY UNIT**

- + It houses up to 6 instruments (6th instrument as option for integrated camera or curing light)
  -Disinfectable and removable instruments house
- → Module with induction MICROMOTOR i-MMs, with integrated spray, revolutions 100-40,000 rpm/torque 5.3 Ncm
- → Anti-retraction system for the sprays of instruments (O.D.R. system) -Automatic Chip Air
- → Independent spray regulation for each instrument
- 3 operating modes for i-MMs micromotor (Conservative/ Endodontics/Dental implant surgery) and 7 setting options for each working mode
- → Timer activation and management setting of personalized programs for chair and instruments for 4 different operators
- Peristaltic pump (Optional) allows sterile irrigation liquid to be used during oral surgery or implant operation, accurate flow rate (35-100 ml/min) can be controlled through touch screen display.
- → FOU light in Micromotor (Optional)

#### **VENUS LED MCT**

- → Venus LED MCT is a cutting-edge operating light with multiple adjustments. Equipped with a 3-axis joint,
- → Working life of over 50,000 hours

- → The LED light source emits 3 different colour temperatures (Multi Colour Temperature, MCT)
- + Light intensity is adjustable up to 50,000 Lux and can be modulated via the "no touch" sensor
- + Curing Mode modifies light wavelength to prevent pre-polymerisation of the compounds, simultaneously ensuring optimal lighting.
- ◆ Light Colour: All temperature variations from warm to neutral or cool or vice versa - can be activated with ease so the operating area is always lit correctly in keeping with the specific treatment.
- → Optimal light beam efficiency minimises shadows in the oral cavity.

#### **FOOT CONTROL**

- + Easy control of air and water for running instruments and Activation of rinse (and automatic return) and return-to-zero position programs.
- ★ Activation and progressive adjustment of instruments speed and sprays by lever control with lateral excursion
- + Joystick to control the main functions (activation of chair movements, switching on of surgical light, micromotor rotation inversion, micromotor memory changeover, optional peristaltic pump activation)

#### WATER UNIT AND ASSISTANT ARM

- + High quality ceramic spittoon with programmable water input for spittoon and cup
- + Spittoon bowl can be dismantled completely with removable cup & bowl fill unit
- ★ Assistant instrument table, fitted on articulated arm for 2 suction (Low & High supplied with suction system) and optional instruments.