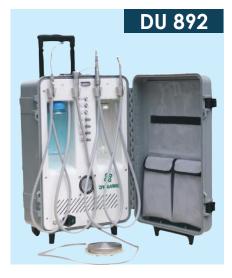

#### DU32L + DU08 + DU892

#### **MOBILE UNIT INCLUDES (BRIEFCASE)**

- → Easily Transported Suitcase with Pull-Out Handle & Wheels
- → 1-Saliva Ejector, 1 Three Way Syringe, 1 Air Rotor Point & 1 Air motor Point
- → 1-Built in Air Compressor
- → Weight 26 Kg
- **→** Low Volume Evacuation
- → Self-contained Water Supply
- → Self-contained bags to save more space
- **→** Foot Switch
- + Dimensions (mm): 450 X 310 X 680