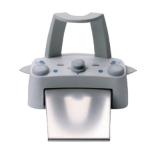

#### **3X2 LED DENTAL LIGHT WITH PROXIMITY SENSOR**

- → Equipped with 5 LEDs: 3 white LEDs + 2 amber LEDs
- **→** Four intensity levels:

White light: 15,000, 25,000 and 35,000 LUX

Amber light: 6,500 LUX

#### **5 LED DENTAL LIGHT WITH PROXIMITY SENSOR**

- → LED lighting technology: ensures energy efficiency and durability
- → Three intensity levels: 25,000, 35,000 and 45,000 LUX

Desert

Rose

Silver

Navy

Blue

# 3 LED DENTAL LIGHT WITH PROXIMITY SENSOR + Convenient proximity sensor enables activation and control of light intensity + 3 intensity levels: 10,000, 20,000 and 30,000 LUX Overhead delivery unit

#### 3 LED DENTAL LIGHT WITH PROXIMITY SENSOR

- → Convenient proximity sensor enables activation and control of light intensity
- + 3 intensity levels: 10,000, 20,000 and 30,000 LUX