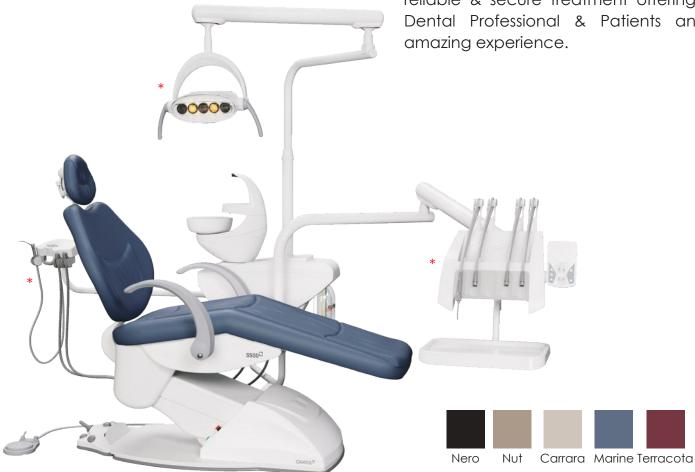

#### **CLASSE A7 PLUS CONTINENTAL INTERNATIONAL**

#### The Right Rapport Instils Trust

Patients who feel reassured and at ease are more likely to be on board with the treatment plan. Classe A7 Plus has been designed for dentists who value effective communication and patients who need to feel they're in safe hands. An on-board multimedia system helps the dentist illustrate and contextualise the treatment plan and motivate the patient

- → Aluminum alloy casted chair to prevent rusting
- Extra wide backrest and seat with seamless upholstery for total patient comfort with double articulated headrest
- Integrated Endodontic and implantology mode gives optimize treatment
- → Synchronized movement of seat and backrest
- 4X3 Programmable working positions along with Zero,
   Spitting & last working position
- → Full Touch Screen display gives easy & rapid access with multi-functional programming features
- Digital X-Ray images can be viewed through USB panel (Only with Full Touch Display)
- Auto Reverse, auto forward function & other parameters according to specific treatment

- ◆ Stop vacuum ON/OFF of the suction system through foot control placed in the bottom of the chair
- → Advanced Doctor Console with six instruments applications.
- → Trendelenburg position for dental emergency
- + Safety System on chair base and backrest and assistant side to prevent entrapment
- Chair base can also be used for operating the suctions
- + Advanced Bio-system provides extra safety to the clinical environment along with patients and dentists
- Advanced Anthos connect feature provides real time troubleshooting

#### **CONTINENTAL DELIVERY UNIT**

- + It houses up to 6 instruments (6th instrument as option for integrated camera or curing light)
  -Disinfectable and removable instruments house
- → Module with induction MICROMOTOR i-MMs, with integrated spray, revolutions 100-40,000 rpm/torque 5.3 Ncm
- → Anti-retraction system for the sprays of instruments (O.D.R. system) -Automatic Chip Air
- → Independent spray regulation for each instrument
- 3 operating modes for i-MMs micromotor (Conservative/ Endodontics/Dental implant surgery) and 7 setting options for each working mode
- → Timer activation and management setting of personalized programs for chair and instruments for 4 different operators
- Peristaltic pump (Optional) allows sterile irrigation liquid to be used during oral surgery or implant operation, accurate flow rate (35-100 ml/min) can be controlled through touch screen display.
- → FOU light in Micromotor (Optional)