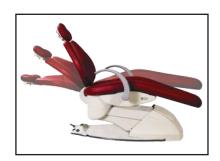

- → Aluminum alloy casted chair to prevent rusting
- Extra wide backrest and seat with seamless upholstery for total patient comfort with double articulated headrest
- Integrated Endodontic and implantology mode gives optimize treatment
- → Synchronized movement of seat and backrest
- 4X3 Programmable working positions along with Zero,
   Spitting & last working position
- → Full Touch Screen display gives easy & rapid access with multi-functional programming features
- Digital X-Ray images can be viewed through USB panel (Only with Full Touch Display)
- Auto Reverse, auto forward function & other parameters according to specific treatment

- ◆ Stop vacuum ON/OFF of the suction system through foot control placed in the bottom of the chair
- → Advanced Doctor Console with six instruments applications.
- → Trendelenburg position for dental emergency
- + Safety System on chair base and backrest and assistant side to prevent entrapment
- Chair base can also be used for operating the suctions
- + Advanced Bio-system provides extra safety to the clinical environment along with patients and dentists
- Advanced Anthos connect feature provides real time troubleshooting