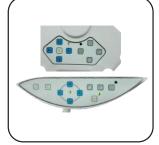

#### SIMPLE, INTUITIVE OPERATION

- → Touch screen display
- + The control panel surface, protected by capacitive glass, can be easily disinfected. Quick adjustment of Speed/Power with numerical indication & other signals (bottle, light etc.) Clean button is also available

#### **CONTROL PANEL**

- → Feather touch control panel with LED X-Ray viewer
- → 4 customizable programs
- → 3 Prefixed programs Spitting, Last working & Zero position
- → Dedicated switches for bowl rinsing & cup filling
- + Chair up & down, backrest toe-and fro movement control switches