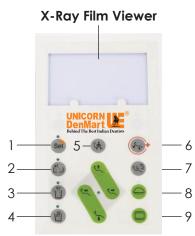

#### **FULL FUNCTION CONTROL PANEL**

- 1 Setting
- 2 Cuspidor flush
- 3 Cup filling
- 4 Water heating (Not Include)
- 5 Zero position
- 6 Emergency position (-5°)
- 7 Spitting position
- 8 Operation light
- 9 X-ray film viewer