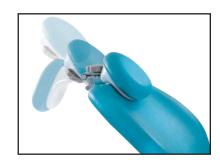

#### **FOOT CONTROL**

- + Easy control of air and water for running instruments and Activation of rinse (and automatic return) and return-to-zero position programs.
- ★ Activation and progressive adjustment of instruments speed and sprays by lever control with lateral excursion
- + Joystick to control the main functions (activation of chair movements, switching on of surgical light, micromotor rotation inversion, micromotor memory changeover, optional peristaltic pump activation)

#### **FOOT CONTROL**

- + Easy control of air and water for running instruments and Activation of rinse (and automatic return) and return-to-zero position programs.
- + Activation and progressive adjustment of instruments speed and sprays by lever control with lateral excursion
- → Joystick to control the main functions (activation of chair movements, switching on of surgical light, micromotor rotation inversion, micromotor memory changeover, optional peristaltic pump activation)