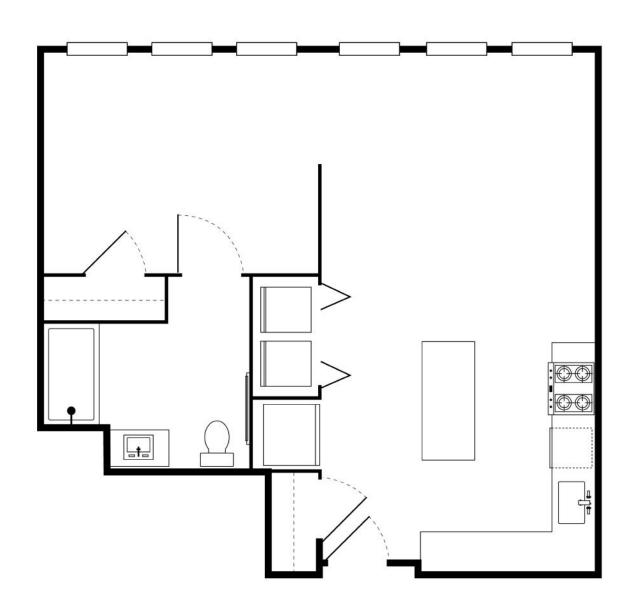

Studio

Studio | 1 Bath | 338 Sq Ft

Studio | 1 Bath | 390 Sq Ft

Studio | 1 Bath | 434 Sq Ft

1 Bed | 1 Bath | 520 Sq Ft

1 Bedroom

1 Bed | 1 Bath | Balcony | 520 Sq Ft

1 Bed | 1 Bath | 702 Sq Ft | Limited Availability