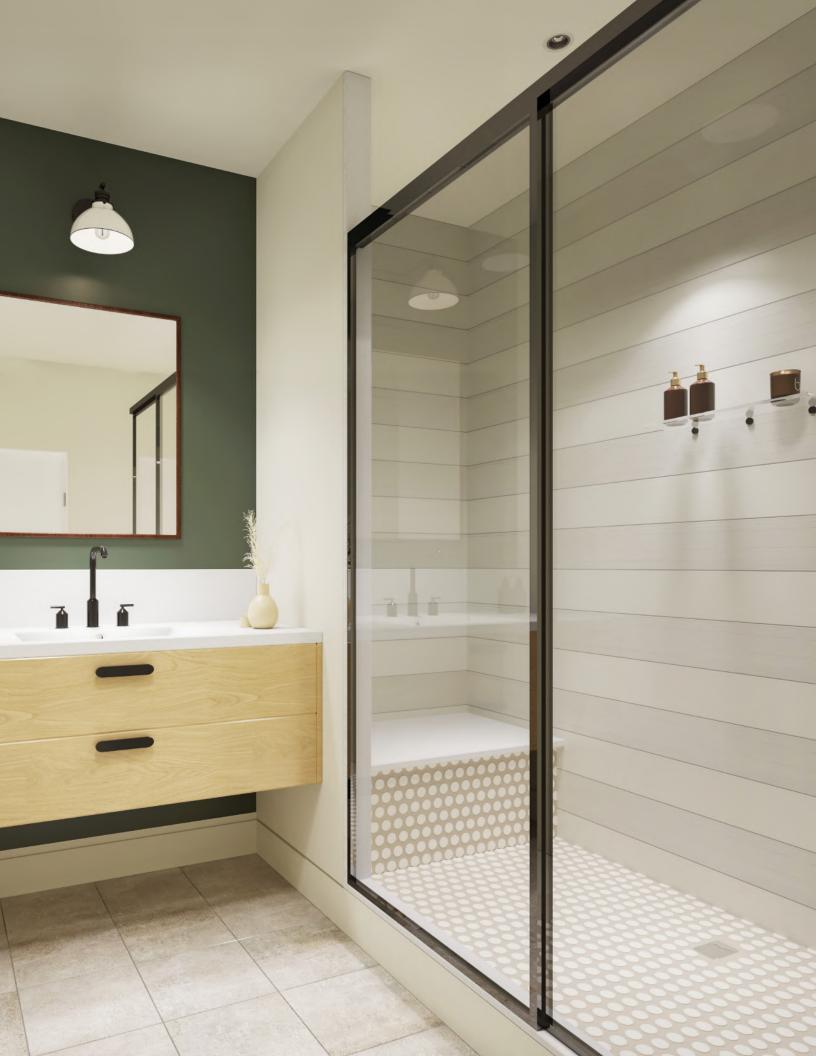

## Bedroom

Choose beween one bedroom or studio layouts.

Both feature built in storage, washed oak
hardwood floors and highend light fixtures.

Bathroom

Bathrooms feature custom tiled walk-in showers, washed oak flooring, generous cabinet and counter space and modern matte black fixtures.

## Features & Amenifies

High-end Finishes, Fixtures & Appliances

Hardwood & Modern Tile Floors

Granite & Butcher Block Countertops

High Ceilings

Walk-in Showers

Spacious Storage

Washers & Dryers in Each Unit