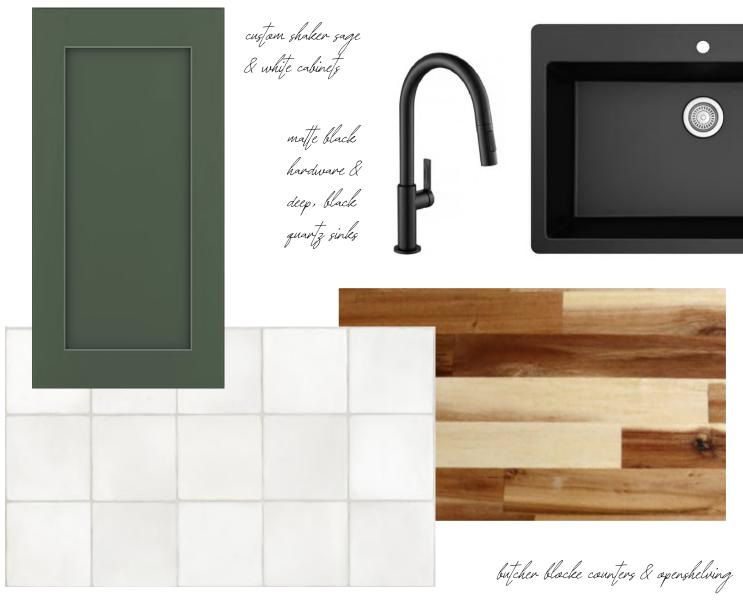

## Thoughtfully-Designed Piving

Designed with open layouts, options for high ceilings, oversized windows and balconies for abundant natural light and an airy feel.

matte black hardware

Kychens

Open concept kitchens offer abundant storage and counter space, with on-trend features, finishes and energy efficient stainless appliances.

hand-cut white tile backsplash

## Features & Amenifies

High-end Finishes, Fixtures & Appliances

Hardwood & Modern Tile Floors

Granite & Butcher Block Countertops

High Ceilings

Walk-in Showers

Spacious Storage

Washers & Dryers in Each Unit