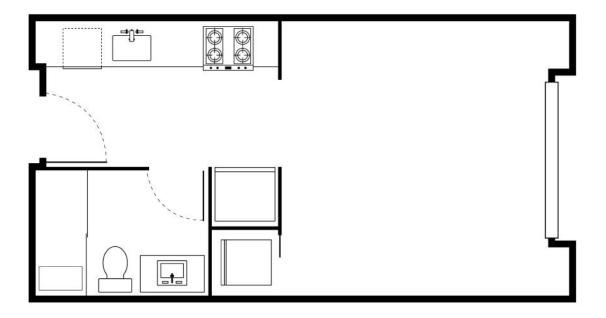

Studio

Studio | 1 Bath | 338 Sq Ft

Studio | 1 Bath | 390 Sq Ft

Studio | 1 Bath | 434 Sq Ft

1 Bed | 1 Bath | 520 Sq Ft

1 Bedroom

1 Bed | 1 Bath | Balcony | 520 Sq Ft

1 Bed | 1 Bath | 702 Sq Ft | Limited Availability