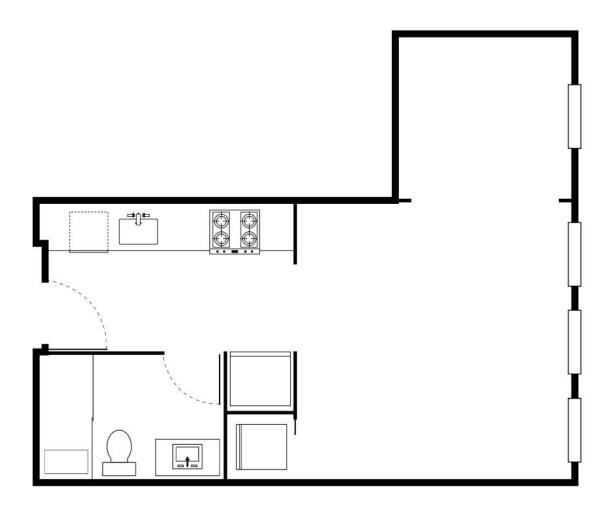

Studio

Studio | 1 Bath | 338 Sq Ft

Studio | 1 Bath | 390 Sq Ft

Studio | 1 Bath | 434 Sq Ft

1 Bed | 1 Bath | 520 Sq Ft

1 Bedroom

1 Bed | 1 Bath | Balcony | 520 Sq Ft

1 Bed | 1 Bath | 702 Sq Ft | Limited Availability