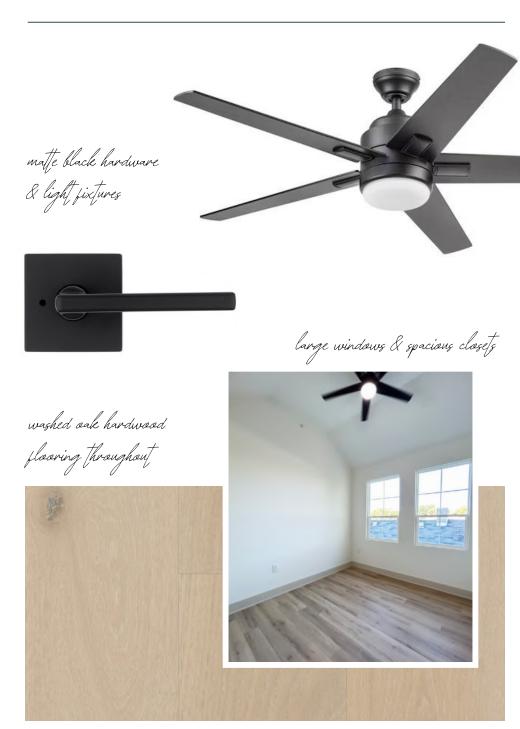

## Thoughtfully-Designed Piving

Designed with open layouts, options for high ceilings, oversized windows and balconies for abundant natural light and an airy feel.

matte black hardware

Kychens

Open concept kitchens offer abundant storage and counter space, with on-trend features, finishes and energy efficient stainless appliances.

## Bedroom

Choose beween one bedroom or studio layouts.

Both feature built in storage, washed oak
hardwood floors and highend light fixtures.

Bathroom

Bathrooms feature custom tiled walk-in showers, washed oak flooring, generous cabinet and counter space and modern matte black fixtures.

## Features & Amenifies

High-end Finishes, Fixtures & Appliances

Hardwood & Modern Tile Floors

Granite & Butcher Block Countertops

High Ceilings

Walk-in Showers

Spacious Storage

Washers & Dryers in Each Unit