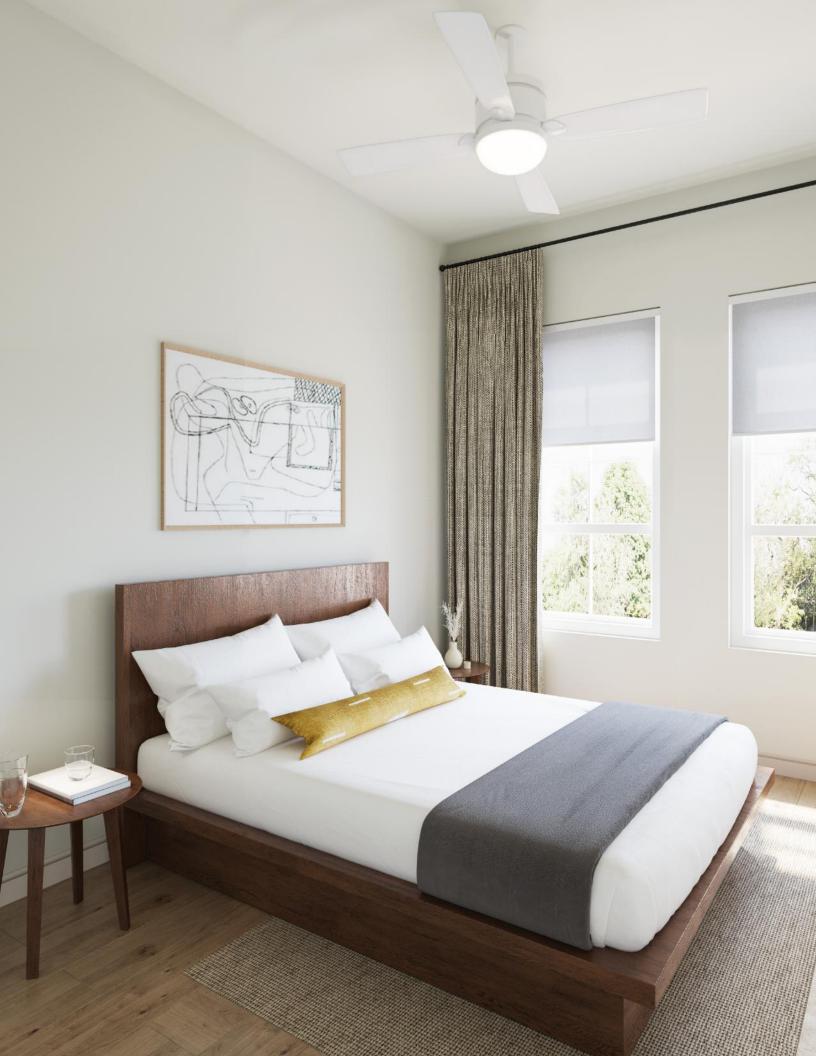

## Bedroom

Choose beween one bedroom or studio layouts.

Both feature built in storage, washed oak
hardwood floors and highend light fixtures.

Bathroom

Bathrooms feature custom tiled walk-in showers, washed oak flooring, generous cabinet and counter space and modern matte black fixtures.