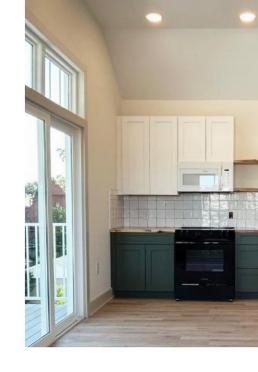

## Thoughtfully-Designed Piving

Designed with open layouts, options for high ceilings, oversized windows and balconies for abundant natural light and an airy feel.

matte black hardware

Kychens

Open concept kitchens offer abundant storage and counter space, with on-trend features, finishes and energy efficient stainless appliances.