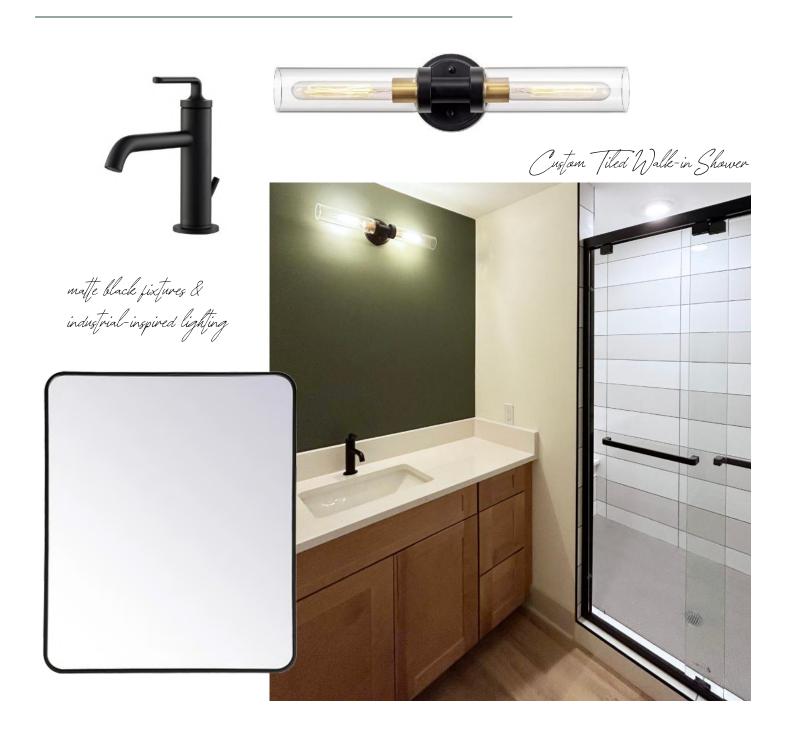

## Bedroom

Choose beween one bedroom or studio layouts.

Both feature built in storage, washed oak
hardwood floors and highend light fixtures.

Bathroom

Bathrooms feature custom tiled walk-in showers, washed oak flooring, generous cabinet and counter space and modern matte black fixtures.

## Features & Amenifies

High-end Finishes, Fixtures & Appliances

Hardwood & Modern Tile Floors

Granite & Butcher Block Countertops

High Ceilings

Walk-in Showers

Spacious Storage

Washers & Dryers in Each Unit