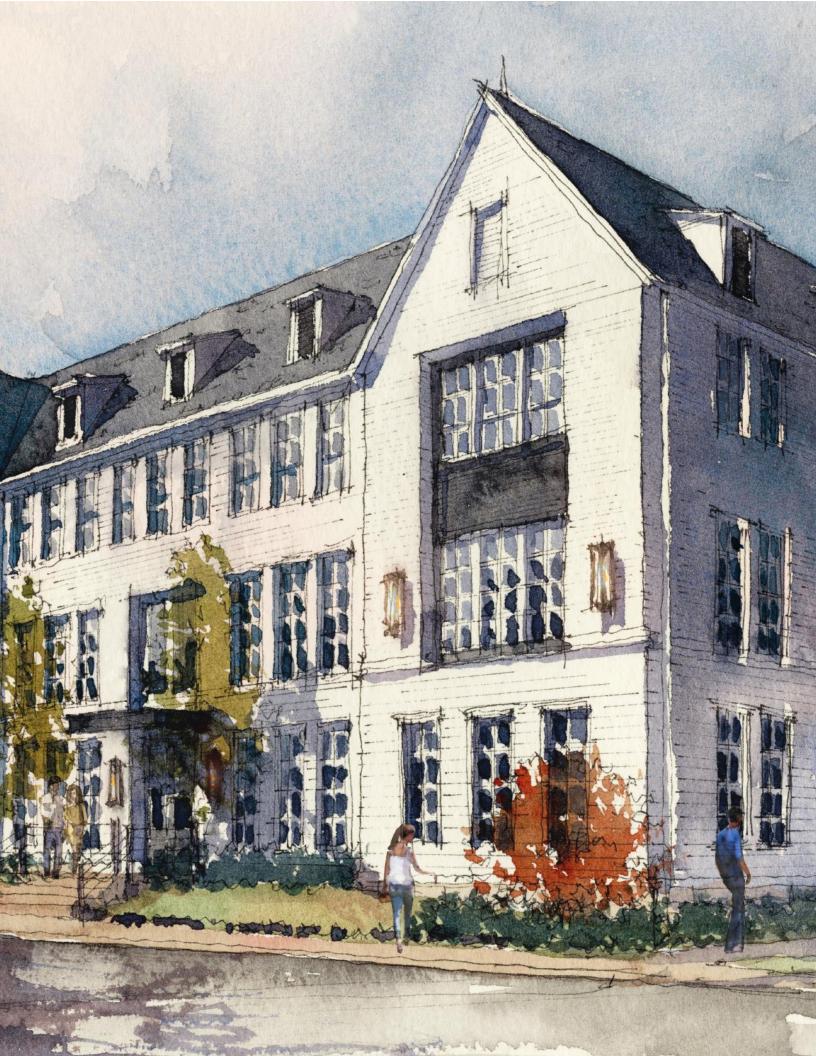

Has on EAST Welcome to Hats on East Gay

Flats on East Gay brings you thoughtfullyplanned spaces in a walkable neighborhood.

These studio and 1 bedroom apartment homes
are designed with open layouts and carefully
curated finishes and details. Situated in the
heart of King-Lincoln Bronzeville, you're within
walking distance of local social and cultural
hubs—minutes from Columbus' best dining and
entertainment experiences.