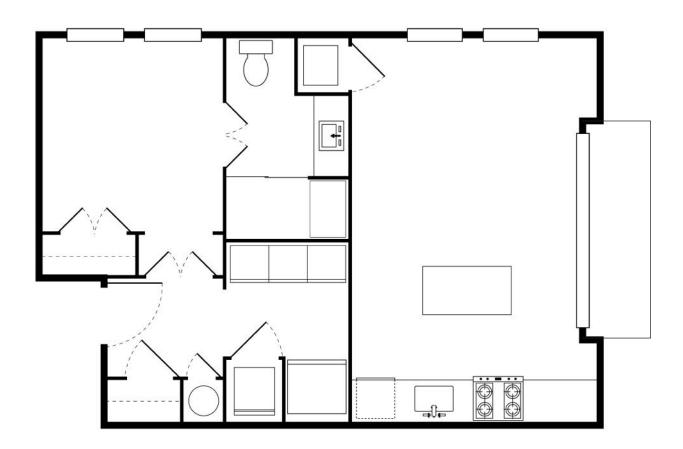

Studio

Studio | 1 Bath | 338 Sq Ft

Studio | 1 Bath | 390 Sq Ft

Studio | 1 Bath | 434 Sq Ft

1 Bed | 1 Bath | 520 Sq Ft

1 Bedroom

1 Bed | 1 Bath | Balcony | 520 Sq Ft

1 Bed | 1 Bath | 702 Sq Ft | Limited Availability