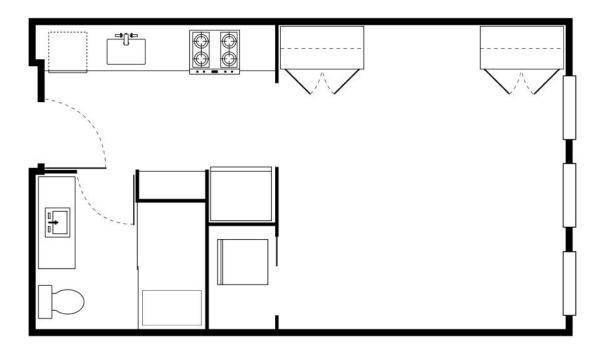

Studio

Studio | 1 Bath | 338 Sq Ft

Studio | 1 Bath | 390 Sq Ft

Studio | 1 Bath | 434 Sq Ft

1 Bed | 1 Bath | 520 Sq Ft

1 Bedroom

1 Bed | 1 Bath | Balcony | 520 Sq Ft

1 Bed | 1 Bath | 702 Sq Ft | Limited Availability