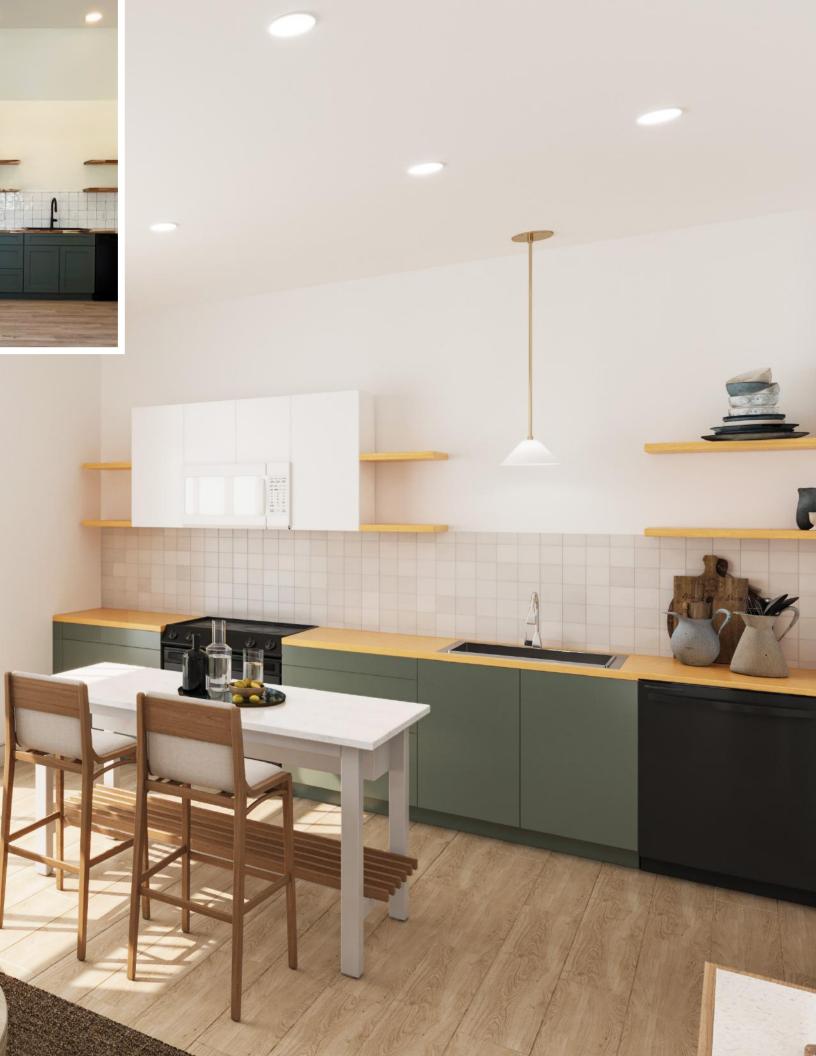

## Thoughtfully-Designed Piving

Designed with open layouts, options for high ceilings, oversized windows and balconies for abundant natural light and an airy feel.

matte black hardware

Kychens

Open concept kitchens offer abundant storage and counter space, with on-trend features, finishes and energy efficient stainless appliances.

hand-cut white tile backsplash