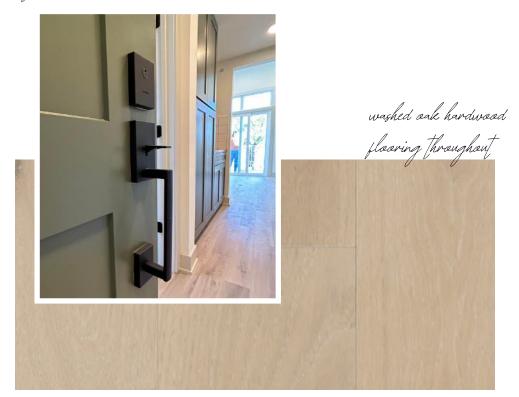

## Bedroom

Choose beween one bedroom or studio layouts.

Both feature built in storage, washed oak
hardwood floors and highend light fixtures.

Bathroom

Bathrooms feature custom tiled walk-in showers, washed oak flooring, generous cabinet and counter space and modern matte black fixtures.