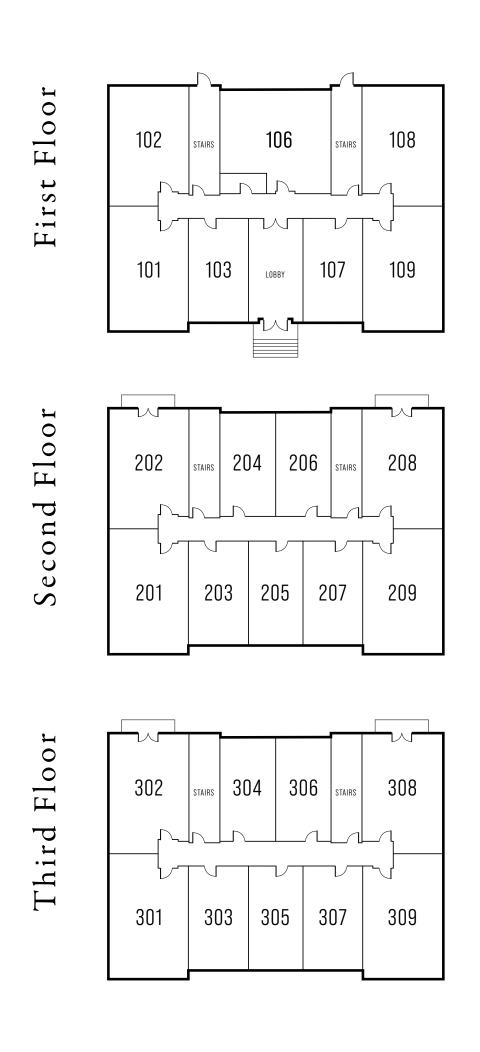

Studio

Studio | 1 Bath | 338 Sq Ft

Studio | 1 Bath | 390 Sq Ft

Studio | 1 Bath | 434 Sq Ft

1 Bed | 1 Bath | 520 Sq Ft

1 Bedroom

1 Bed | 1 Bath | Balcony | 520 Sq Ft

1 Bed | 1 Bath | 702 Sq Ft | Limited Availability