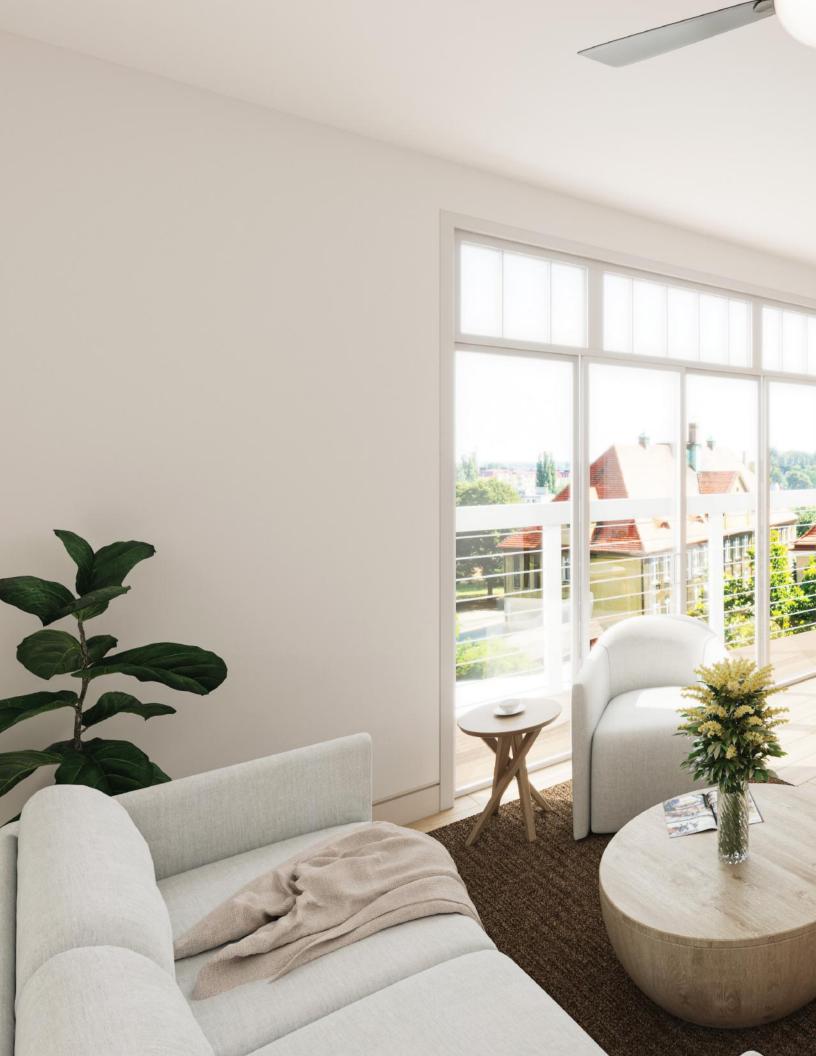

## Thoughtfully-Designed Piving

Designed with open layouts, options for high ceilings, oversized windows and balconies for abundant natural light and an airy feel.

matte black hardware

Kychens

Open concept kitchens offer abundant storage and counter space, with on-trend features, finishes and energy efficient stainless appliances.