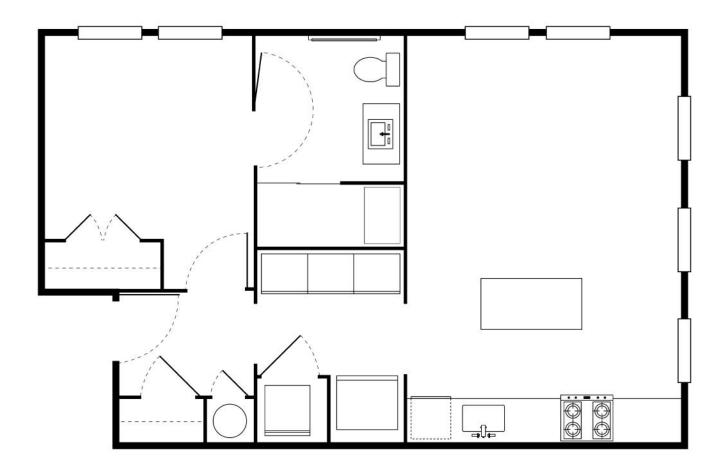

Studio

Studio | 1 Bath | 338 Sq Ft

Studio | 1 Bath | 390 Sq Ft

Studio | 1 Bath | 434 Sq Ft

1 Bed | 1 Bath | 520 Sq Ft

1 Bedroom

1 Bed | 1 Bath | Balcony | 520 Sq Ft

1 Bed | 1 Bath | 702 Sq Ft | Limited Availability