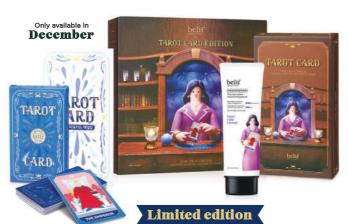

#### belif x Tarot Card Edition Set @ \$107

- The true cream moisturizing bomb JUMBO (125ml)
- Tarot card set