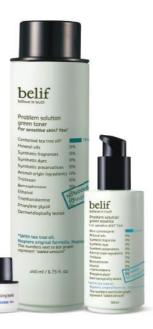

### Problem Solution Green Essence & Toner Set @ \$86

- Problem Solution Green Essence (50ml)
- Problem Solution Green Toner (20ml)
- The true cream aqua bomb (10ml)
- The true cream mositurizing bomb (10ml)