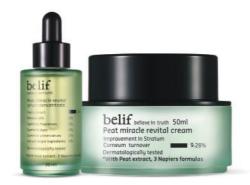

Peat Miracle Cream & Serum Set @ \$134

- Peat Miracle Revital Cream (50ml)
- Peat Miracle Revital Serum Concentrate (30ml)