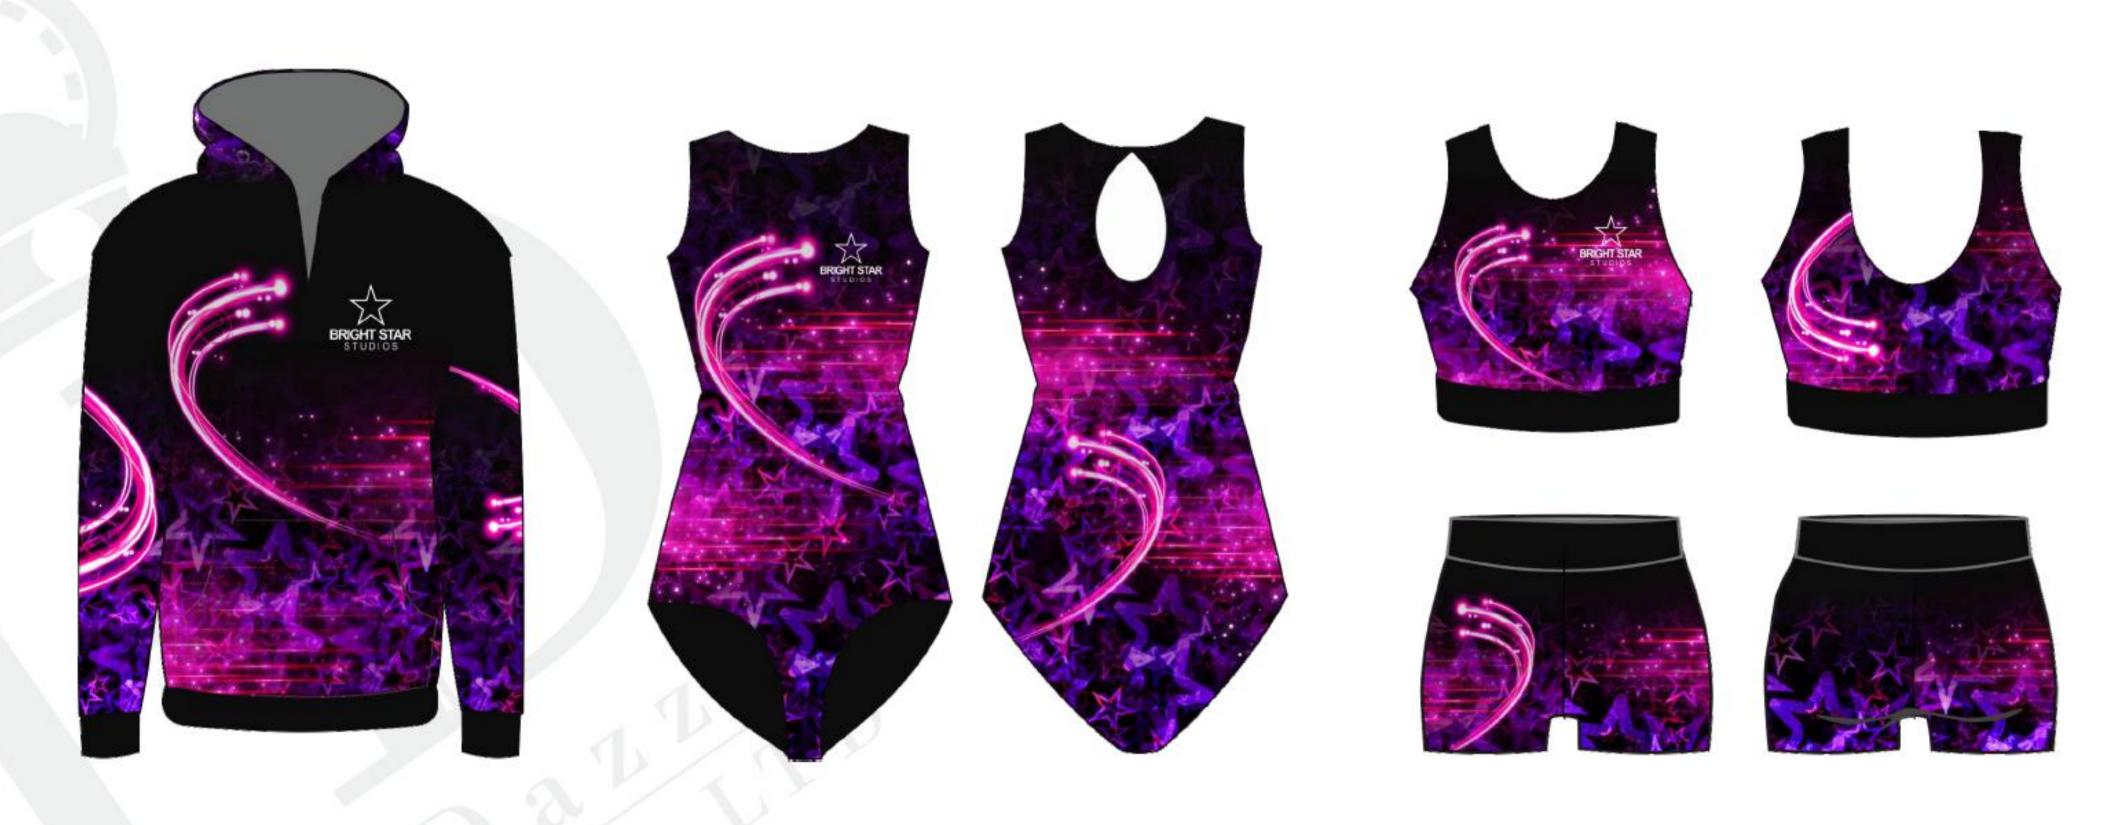

## Design Process

1. Choose Base Colour

2. Choose Decoration Assets

On the following pages you will find a selection of graphic assets, these can be chosen to decorate your garment design, all of which it is possible for us to change the colour to suit your design as shown below.