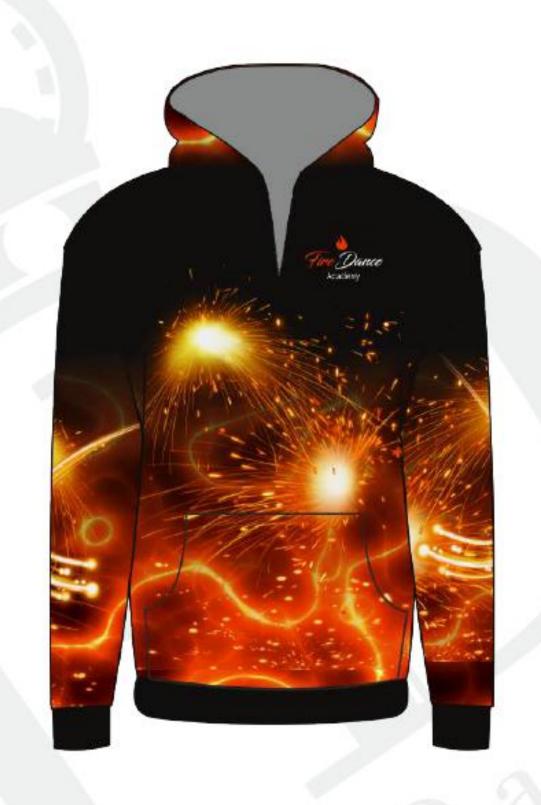

## Design Process

1. Choose Base Colour

2. Choose Decoration Assets

On the following pages you will find a selection of graphic assets, these can be chosen to decorate your garment design, all of which it is possible for us to change the colour to suit your design as shown below.