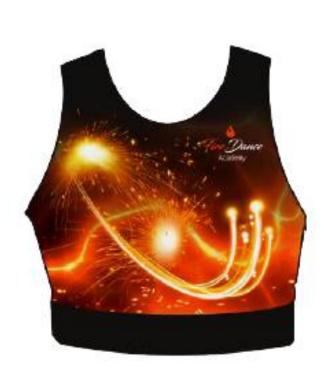

CUSTOMER
SELECTS
DESIGN
& SENDS LOGO

DESIGN BOARD

SENT TO

CUSTOMER

FOR APPROVAL





PRODUCTION:
PRINT, CUT,
SEW & GO

QUALITY
INSPECTION
Razzle Dazzle
Dance Costumes LTD













Matrix





#### Design Process

1. Choose Base Colour

2. Choose Decoration Assets

































## Design Process

1. Choose Base Colour

2. Choose Decoration Assets















Aqua



#### Design Process

1. Choose Base Colour

2. Choose Decoration Assets

































Stars





## Design Process

1. Choose Base Colour

2. Choose Decoration Assets















Love





#### Design Process

1. Choose Base Colour

2. Choose Decoration Assets

























Lava





## Design Process

1. Choose Base Colour

2. Choose Decoration Assets

























Camo



#### Camo

#### Design Process

1. Choose Base Colour

2. Choose Decoration Assets































## Rainbow

## Design Process

1. Choose Base Colour

2. Choose Decoration Assets





















On the following pages you will find a selection of graphic assets, these can be chosen to decorate your garment design, all of which it is possible for us to change the colour to suit your design as shown below.

























#### TERMS & CONDITIONS 2022/23

#### MANUFACTURING DEFECTS

- All defects will be reviewed on a case by case basis.
- Razzle Dazzle must be made aware of defects within 14 working days on receipt of the order by emailing images of the defect across to uniform.razzledazzlenuneaton@gmail.com
- Once images have been received