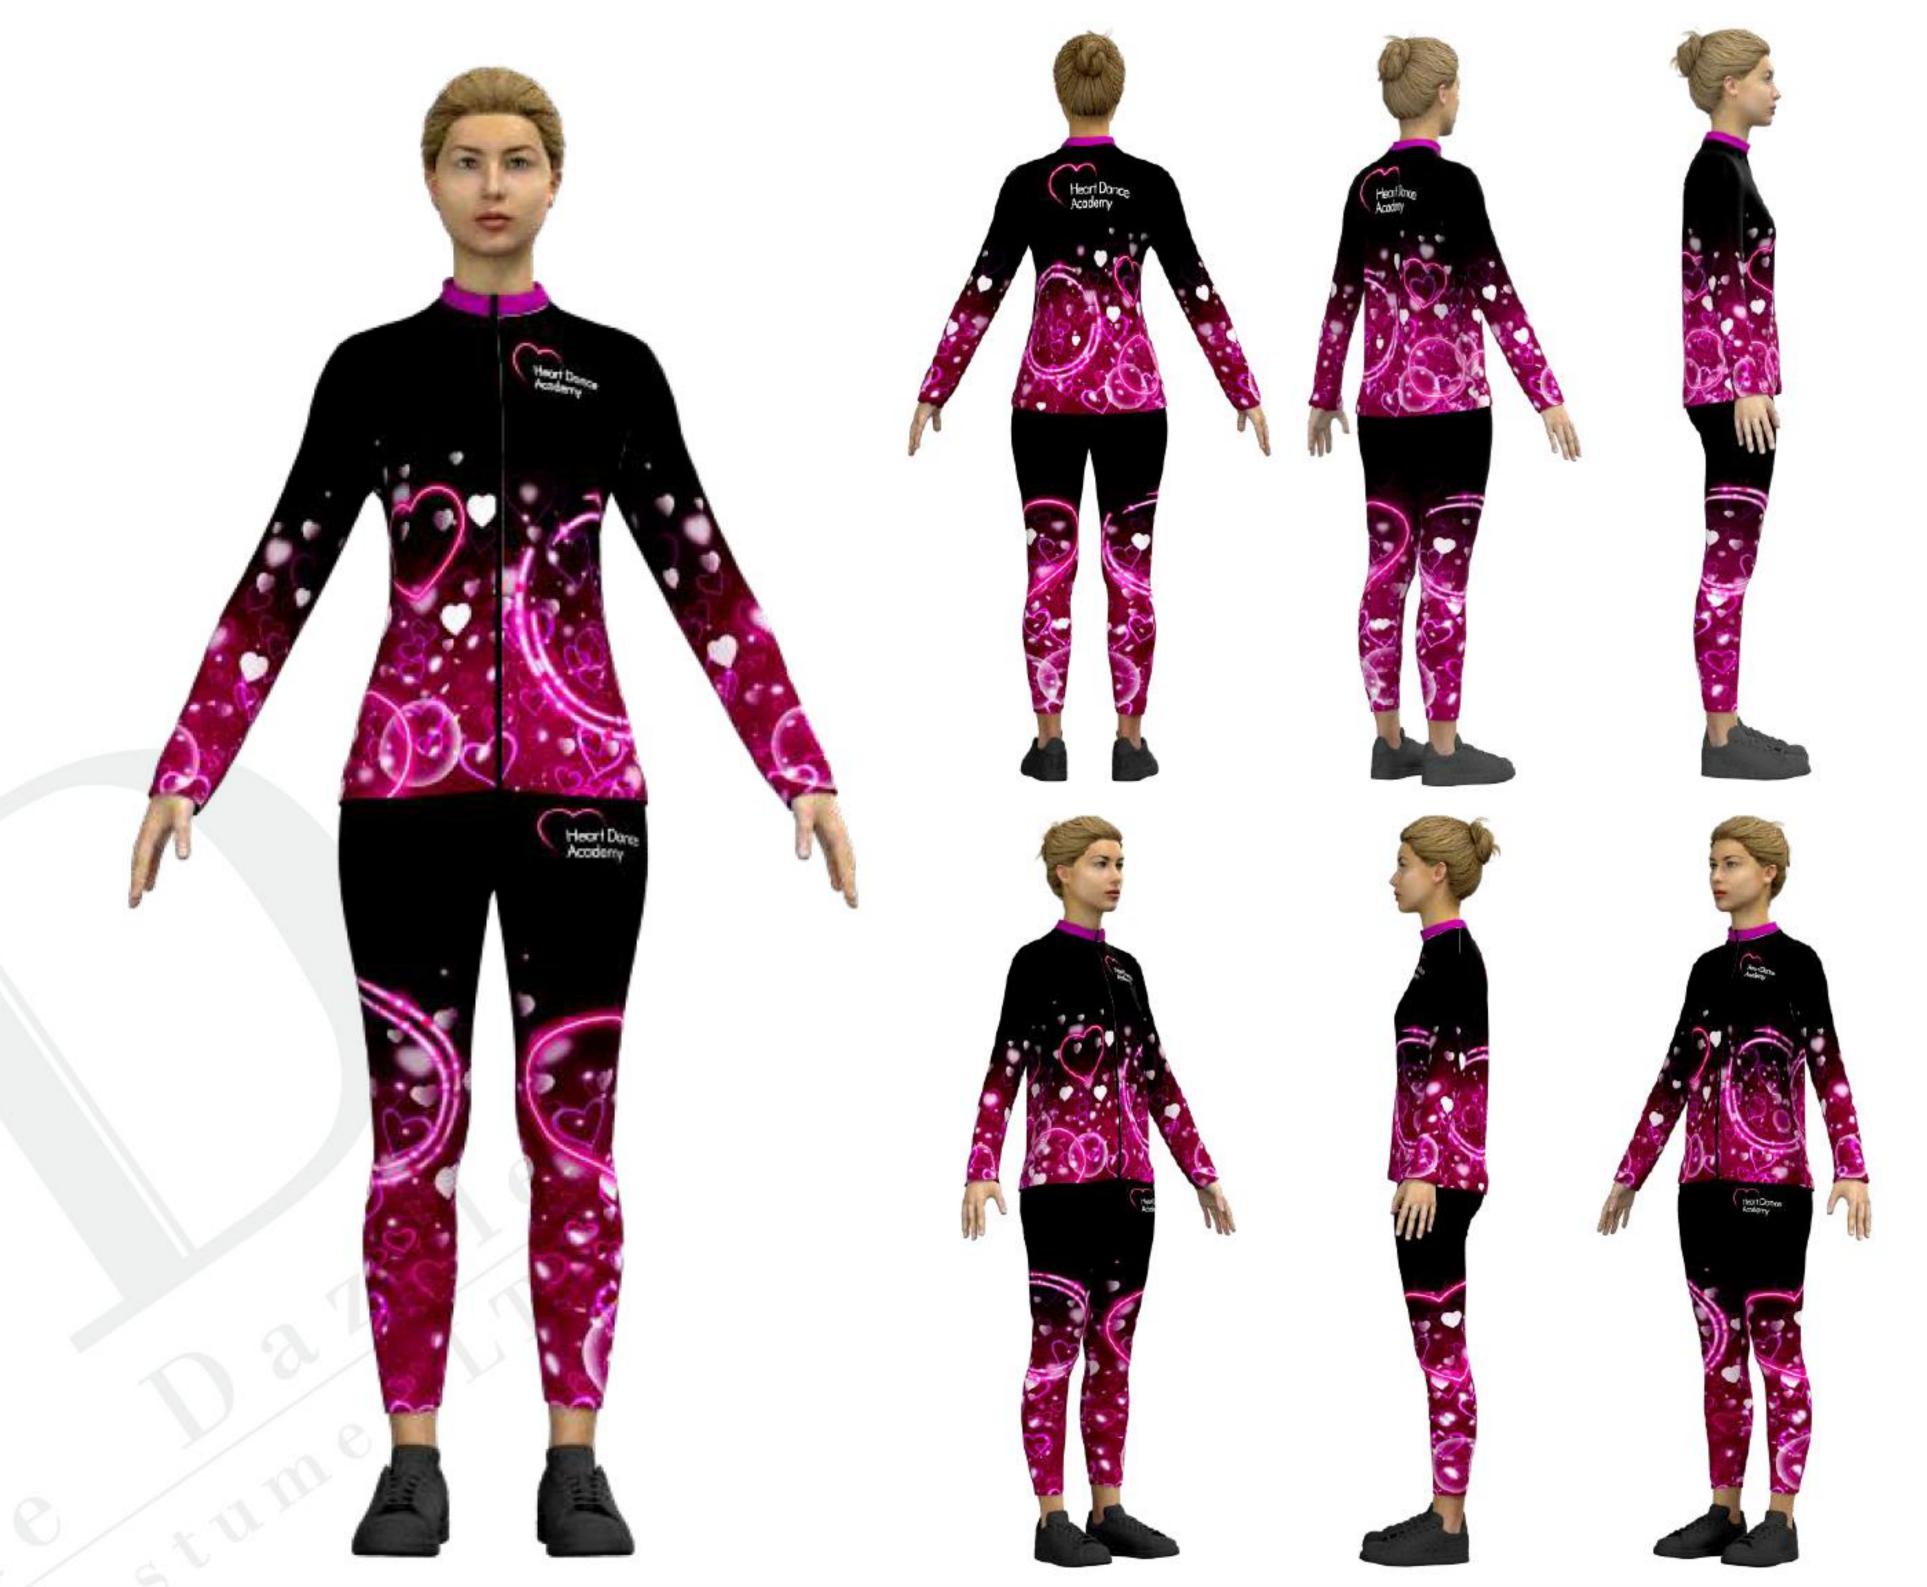

## SUBLIMATION CATALOGUE

2022/23

CLICK HERE TO VIEW

- Designed and manufactured in the UK no import, customs fees or long lead times
- No minimum order quantities.
- We only use the highest quality grade fabrics available for our sublimation garments.
- Choose from our designs below at one set cost with no hidden charges or create your own bespoke custom uniform for a small set up fee only, no extra charges after initial design is set.