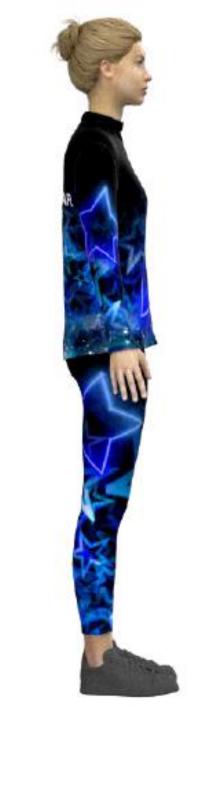

## Design Process

1. Choose Base Colour

2. Choose Decoration Assets

On the following pages you will find a selection of graphic assets, these can be chosen to decorate your garment design, all of which it is possible for us to change the colour to suit your design as shown below.