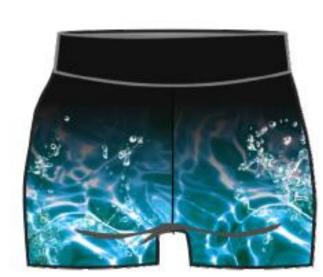

## Design Process

1. Choose Base Colour

2. Choose Decoration Assets

On the following pages you will find a selection of graphic assets, these can be chosen to decorate your garment design, all of which it is possible for us to change the colour to suit your design as shown below.