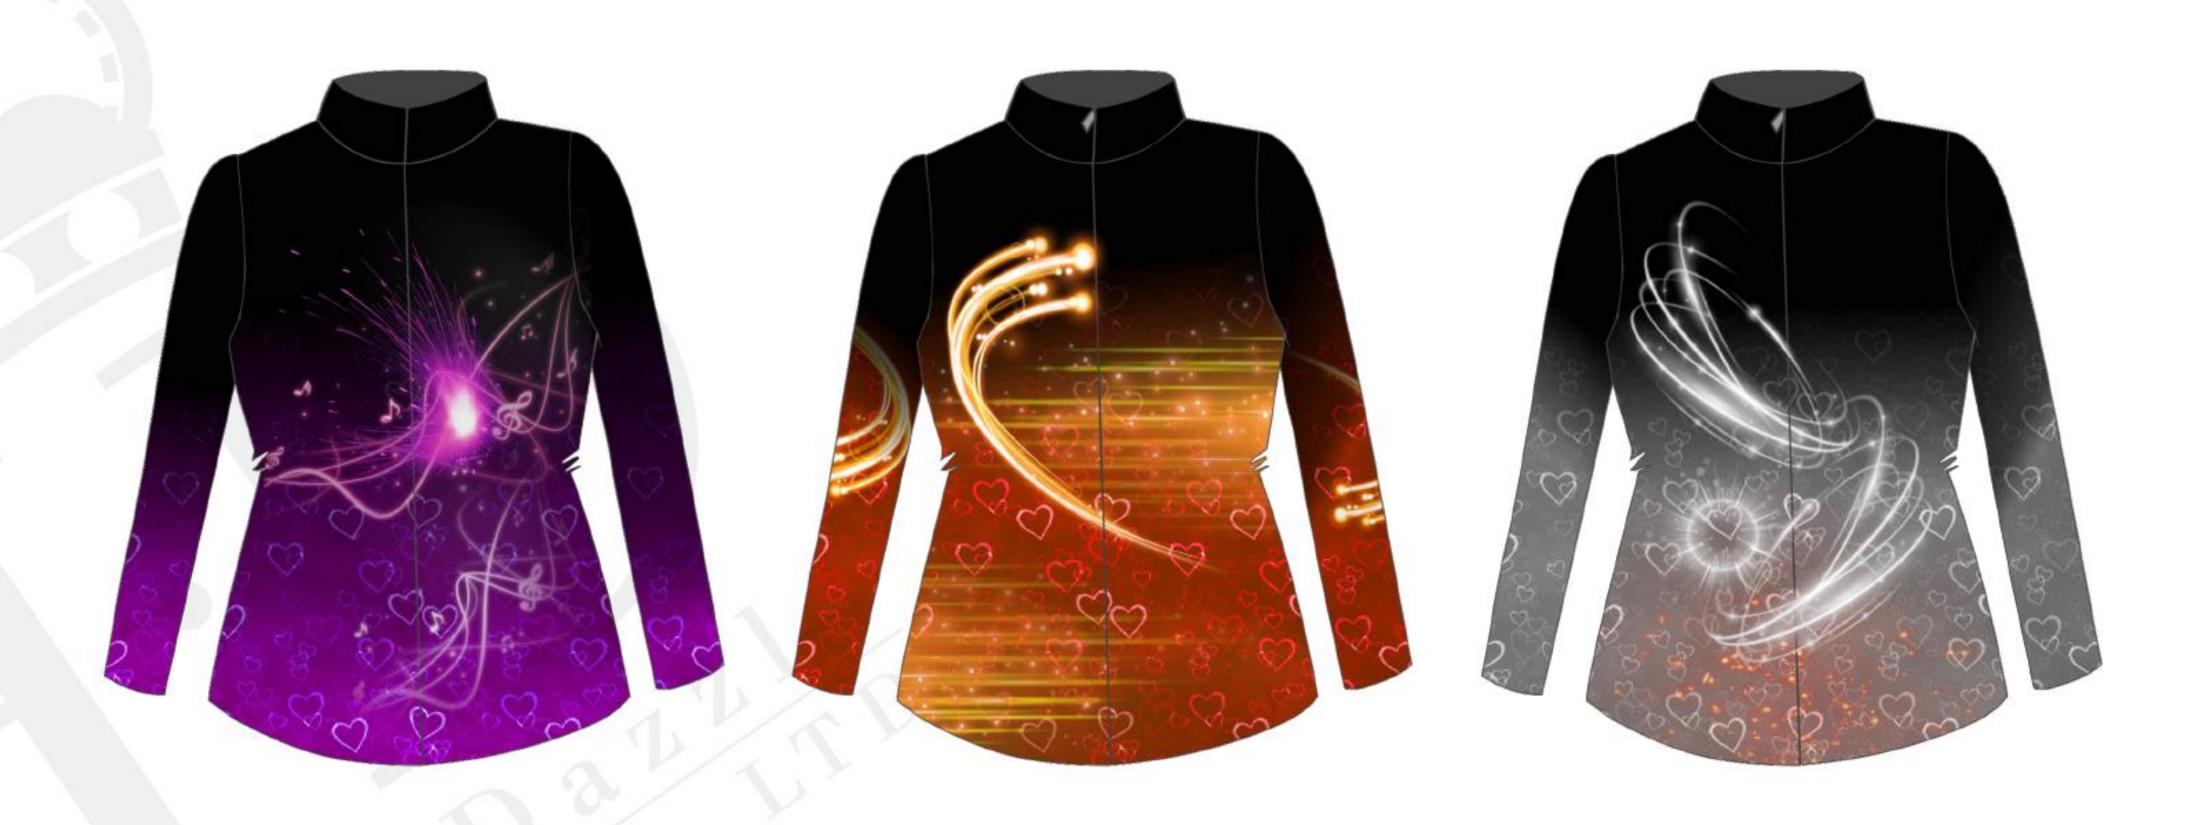

## Design Process

1. Choose Base Colour

2. Choose Decoration Assets

On the following pages you will find a selection of graphic assets, these can be chosen to decorate your garment design, all of which it is possible for us to change the colour to suit your design as shown below.