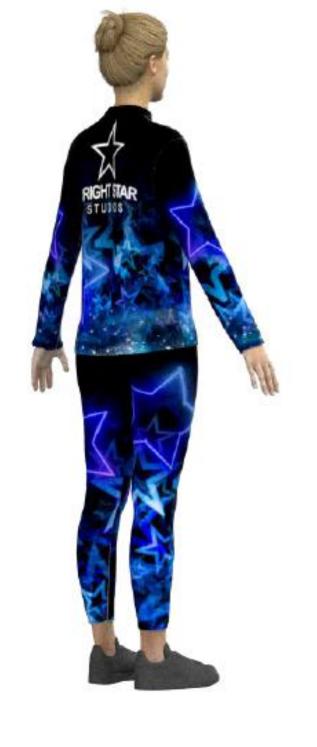

## Design Process

1. Choose Base Colour

2. Choose Decoration Assets

On the following pages you will find a selection of graphic assets, these can be chosen to decorate your garment design, all of which it is possible for us to change the colour to suit your design as shown below.