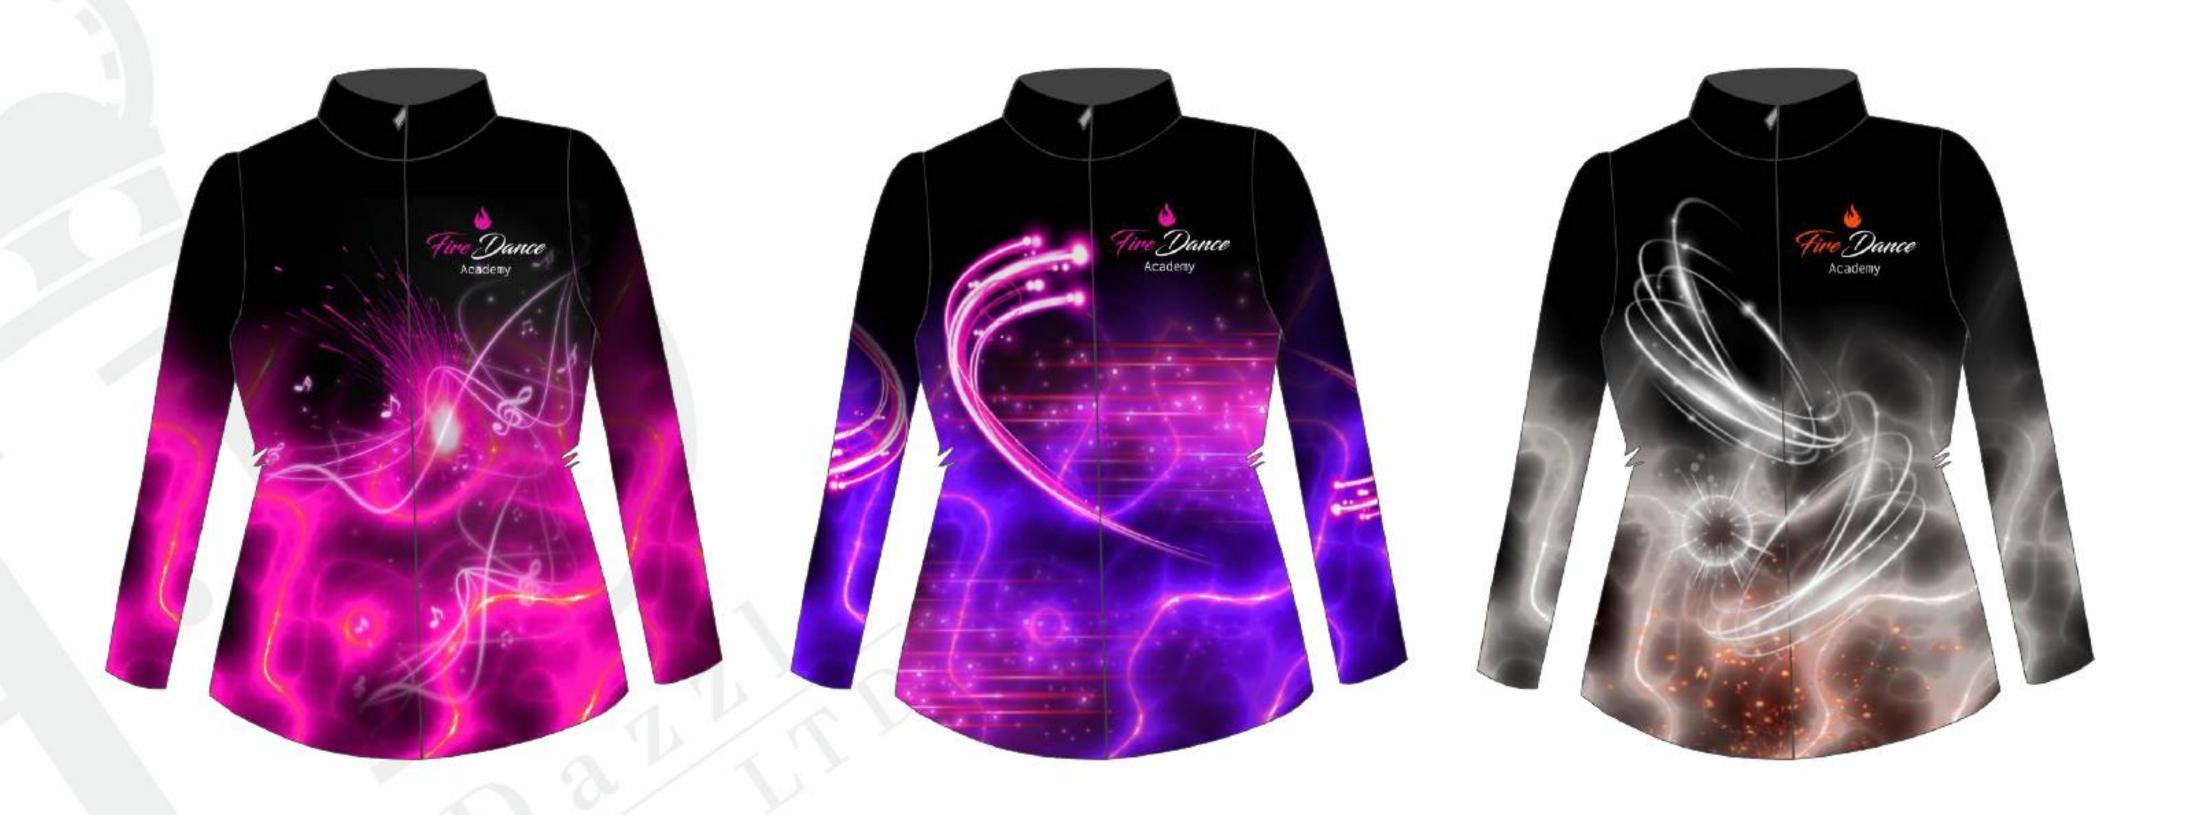

## Design Process

1. Choose Base Colour

2. Choose Decoration Assets

On the following pages you will find a selection of graphic assets, these can be chosen to decorate your garment design, all of which it is possible for us to change the colour to suit your design as shown below.