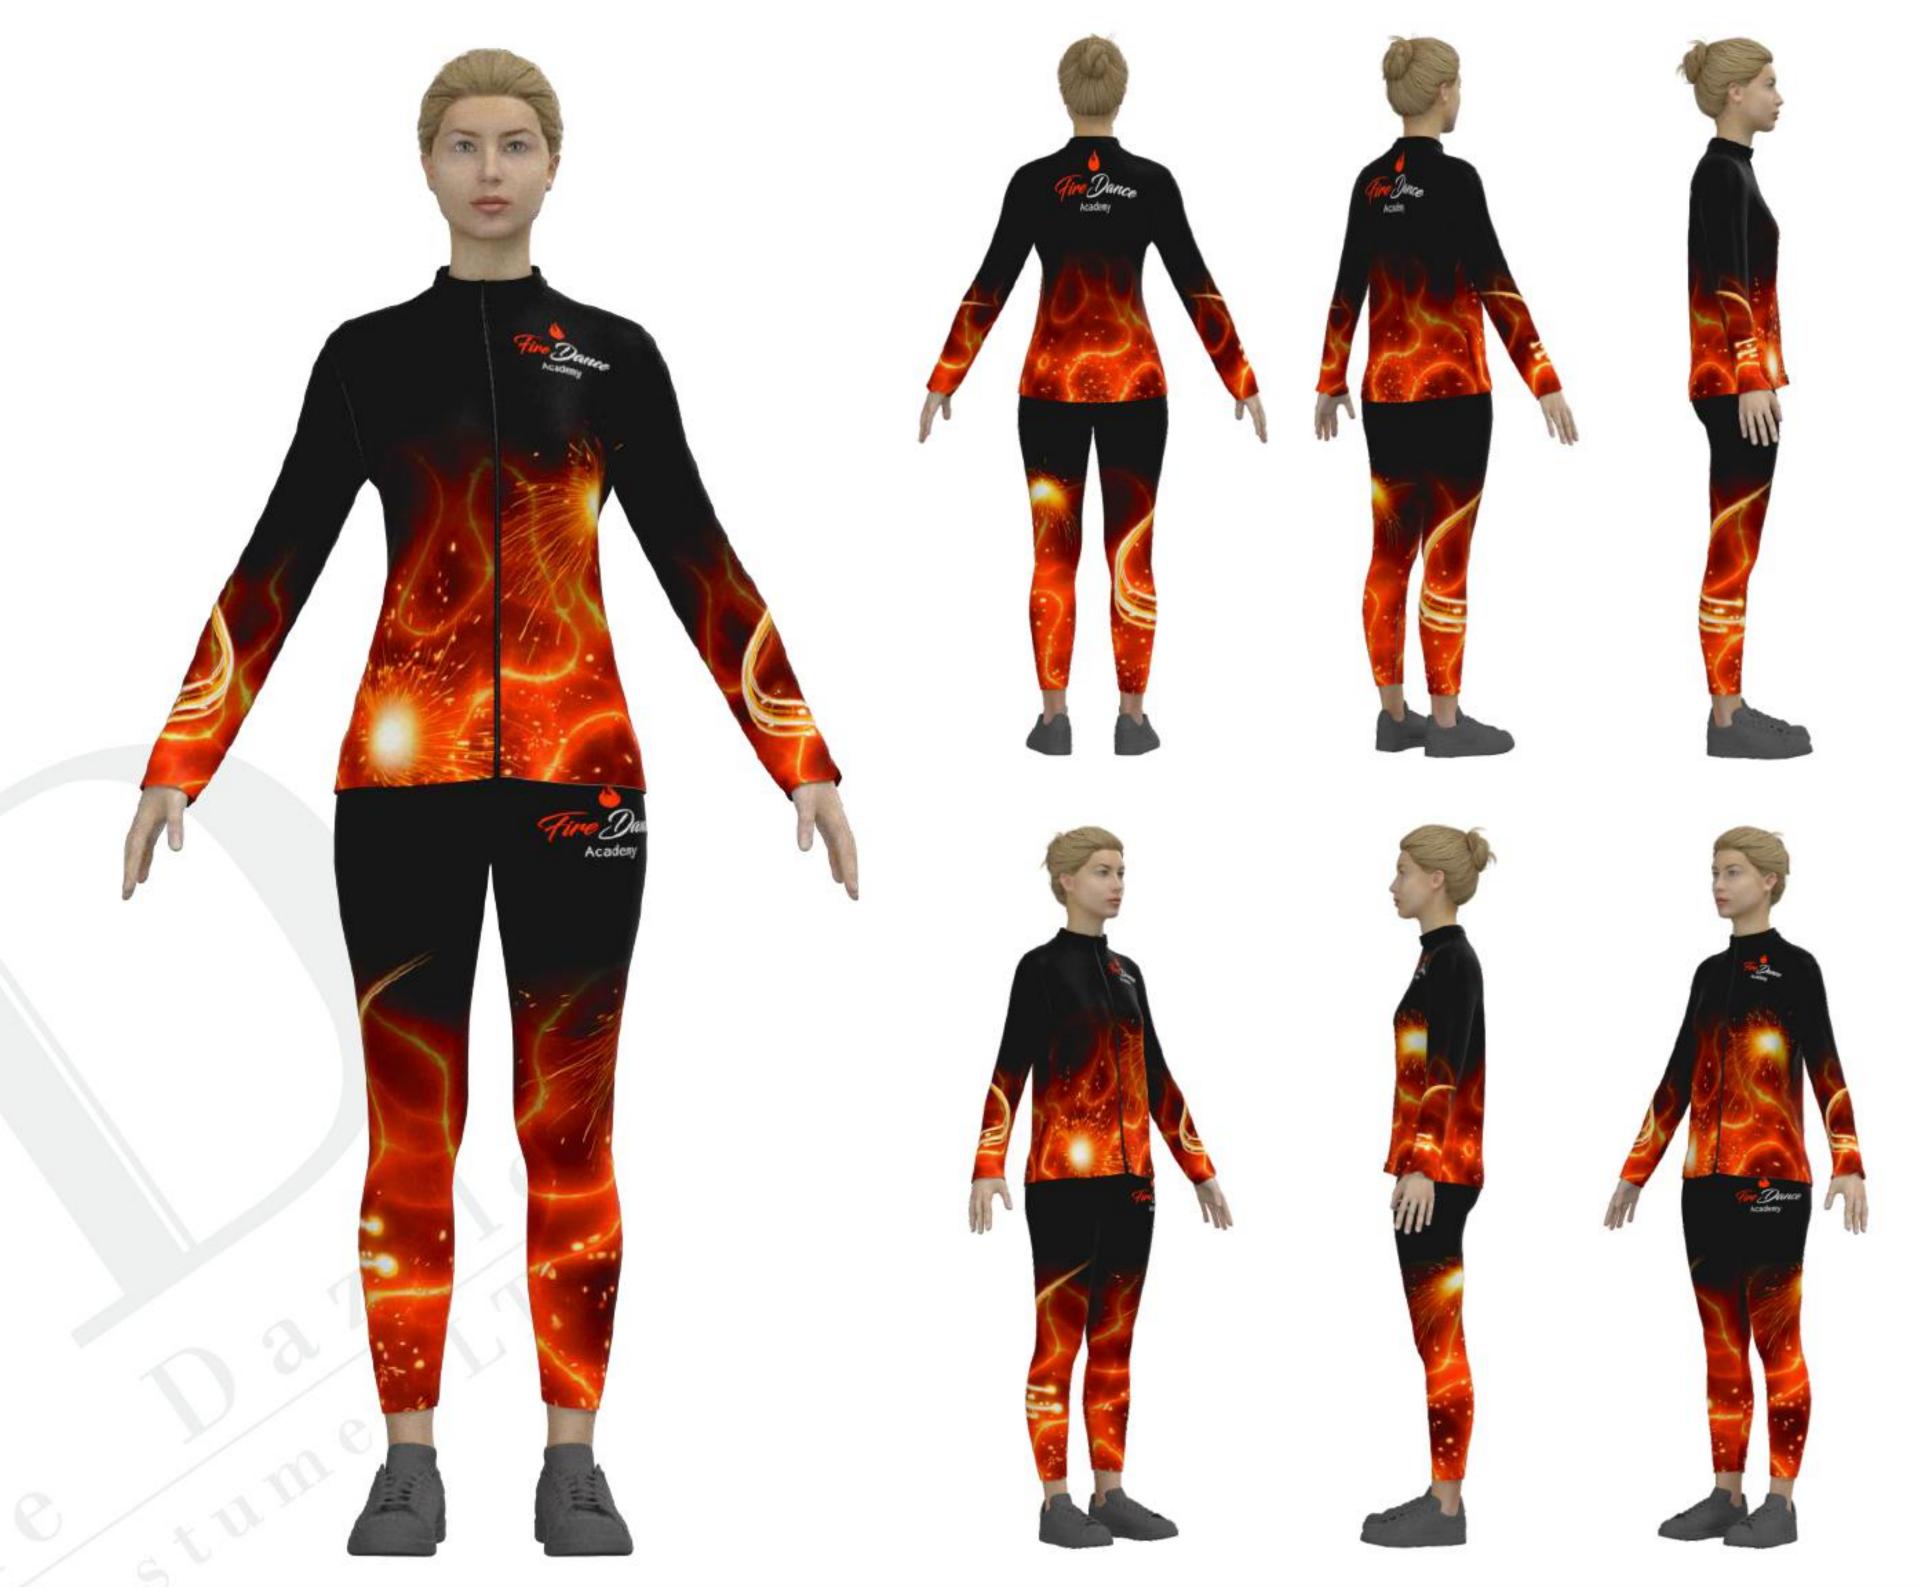

## Design Process

1. Choose Base Colour

2. Choose Decoration Assets

On the following pages you will find a selection of graphic assets, these can be chosen to decorate your garment design, all of which it is possible for us to change the colour to suit your design as shown below.