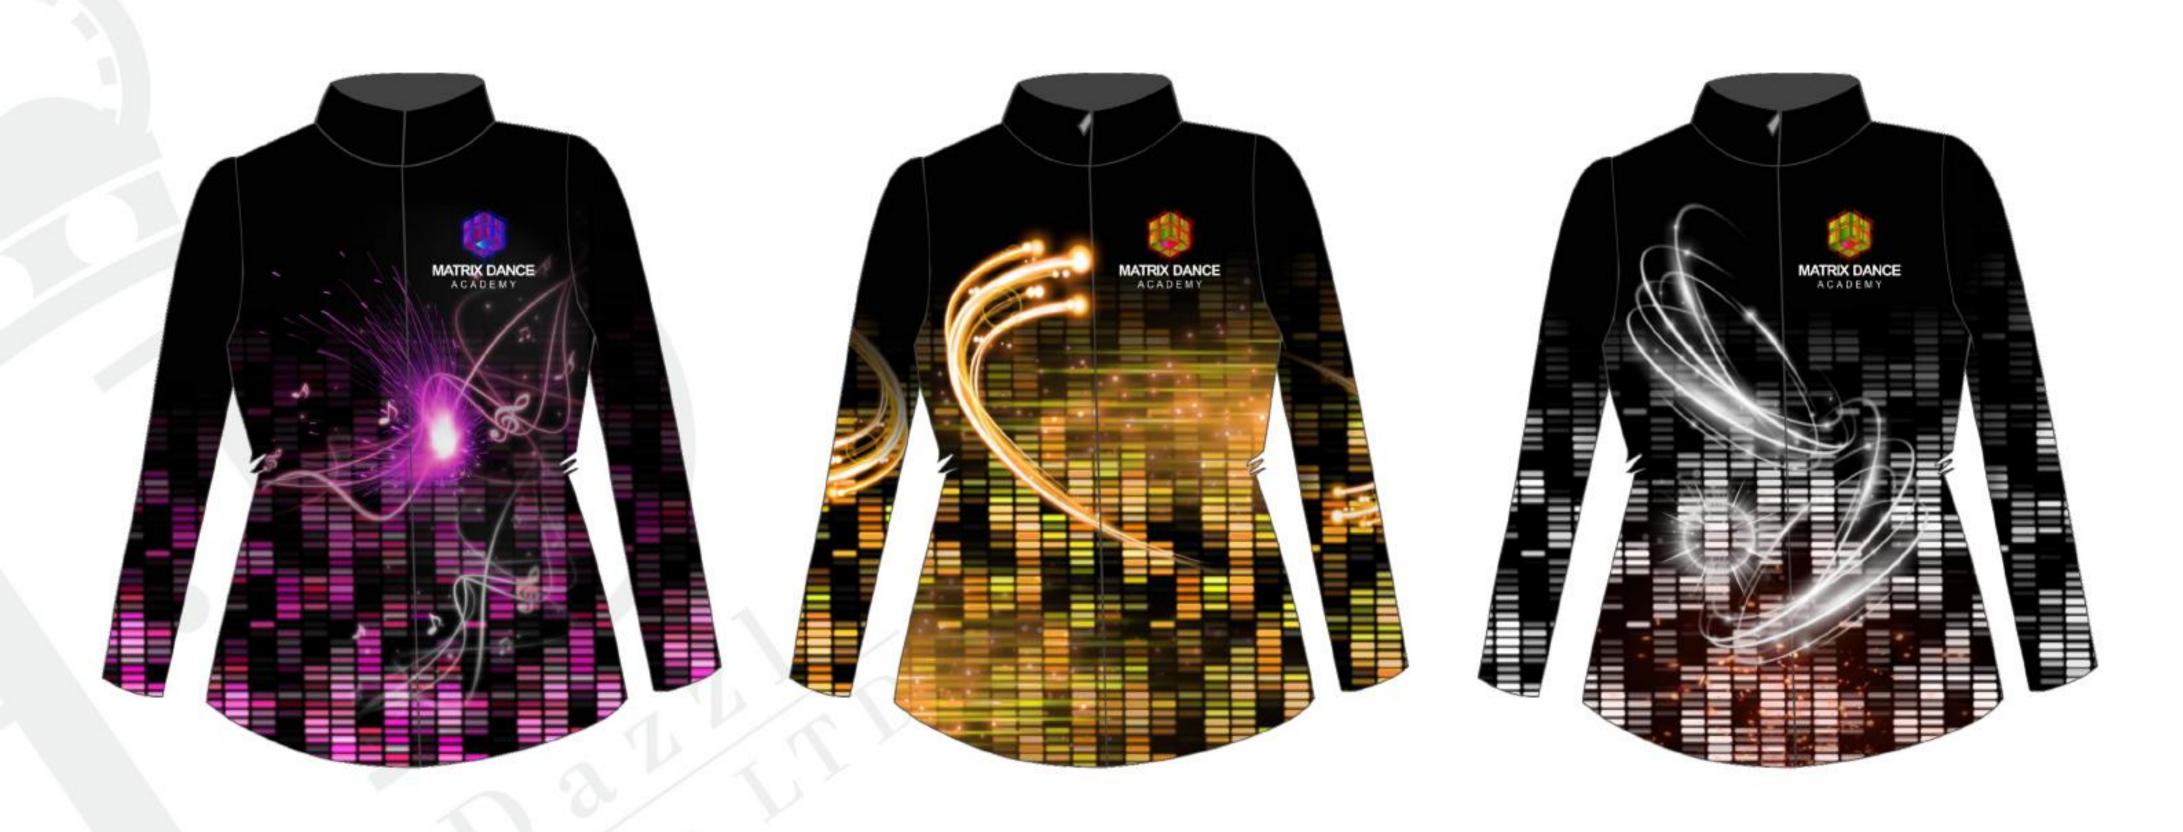

ed and manufactured in the UK no import, customs fees or long lead times
- No minimum order quantities.
- We only use the highest quality grade fabrics available for our sublimation garments.
- Choose from our designs below at one set cost with no hidden charges or create your own bespoke custom uniform for a small set up fee only, no extra charges after initial design is set.

<sup>\*</sup> Excludes Christmas and other busy periods - an estimated delivery time will be provided upon ordering



# THE PROCESS





CUSTOMER
SELECTS
DESIGN
& SENDS LOGO

DESIGN BOARD

SENT TO

CUSTOMER

FOR APPROVAL





PRODUCTION:
PRINT, CUT,
SEW & GO

QUALITY
INSPECTION
Razzle Dazzle
Dance Costumes LTD













Matrix





#### Design Process

1. Choose Base Colour

2. Choose Decoration Assets

































## Design Process

1. Choose Base Colour

2. Choose Decoration Assets















Aqua



#### Design Process

1. Choose Base Colour

2. Choose Decoration Assets

































Stars





## Design Process

1. Choose Base Colour

2. Choose Decoration Assets















Love





#### Design Process

1. Choose Base Colour

2. Choose Decoration Assets

























Lava





## Design Process

1. Choose Base Colour

2. Choose Decoration Assets

























Camo



#### Camo

#### Design Process

1. Choose Base Colour

2. Choose Decoration Assets































## Rainbow

## Design Process

1. Choose Base Colour

2. Choose Decoration Assets





















On the following pages you will find a select