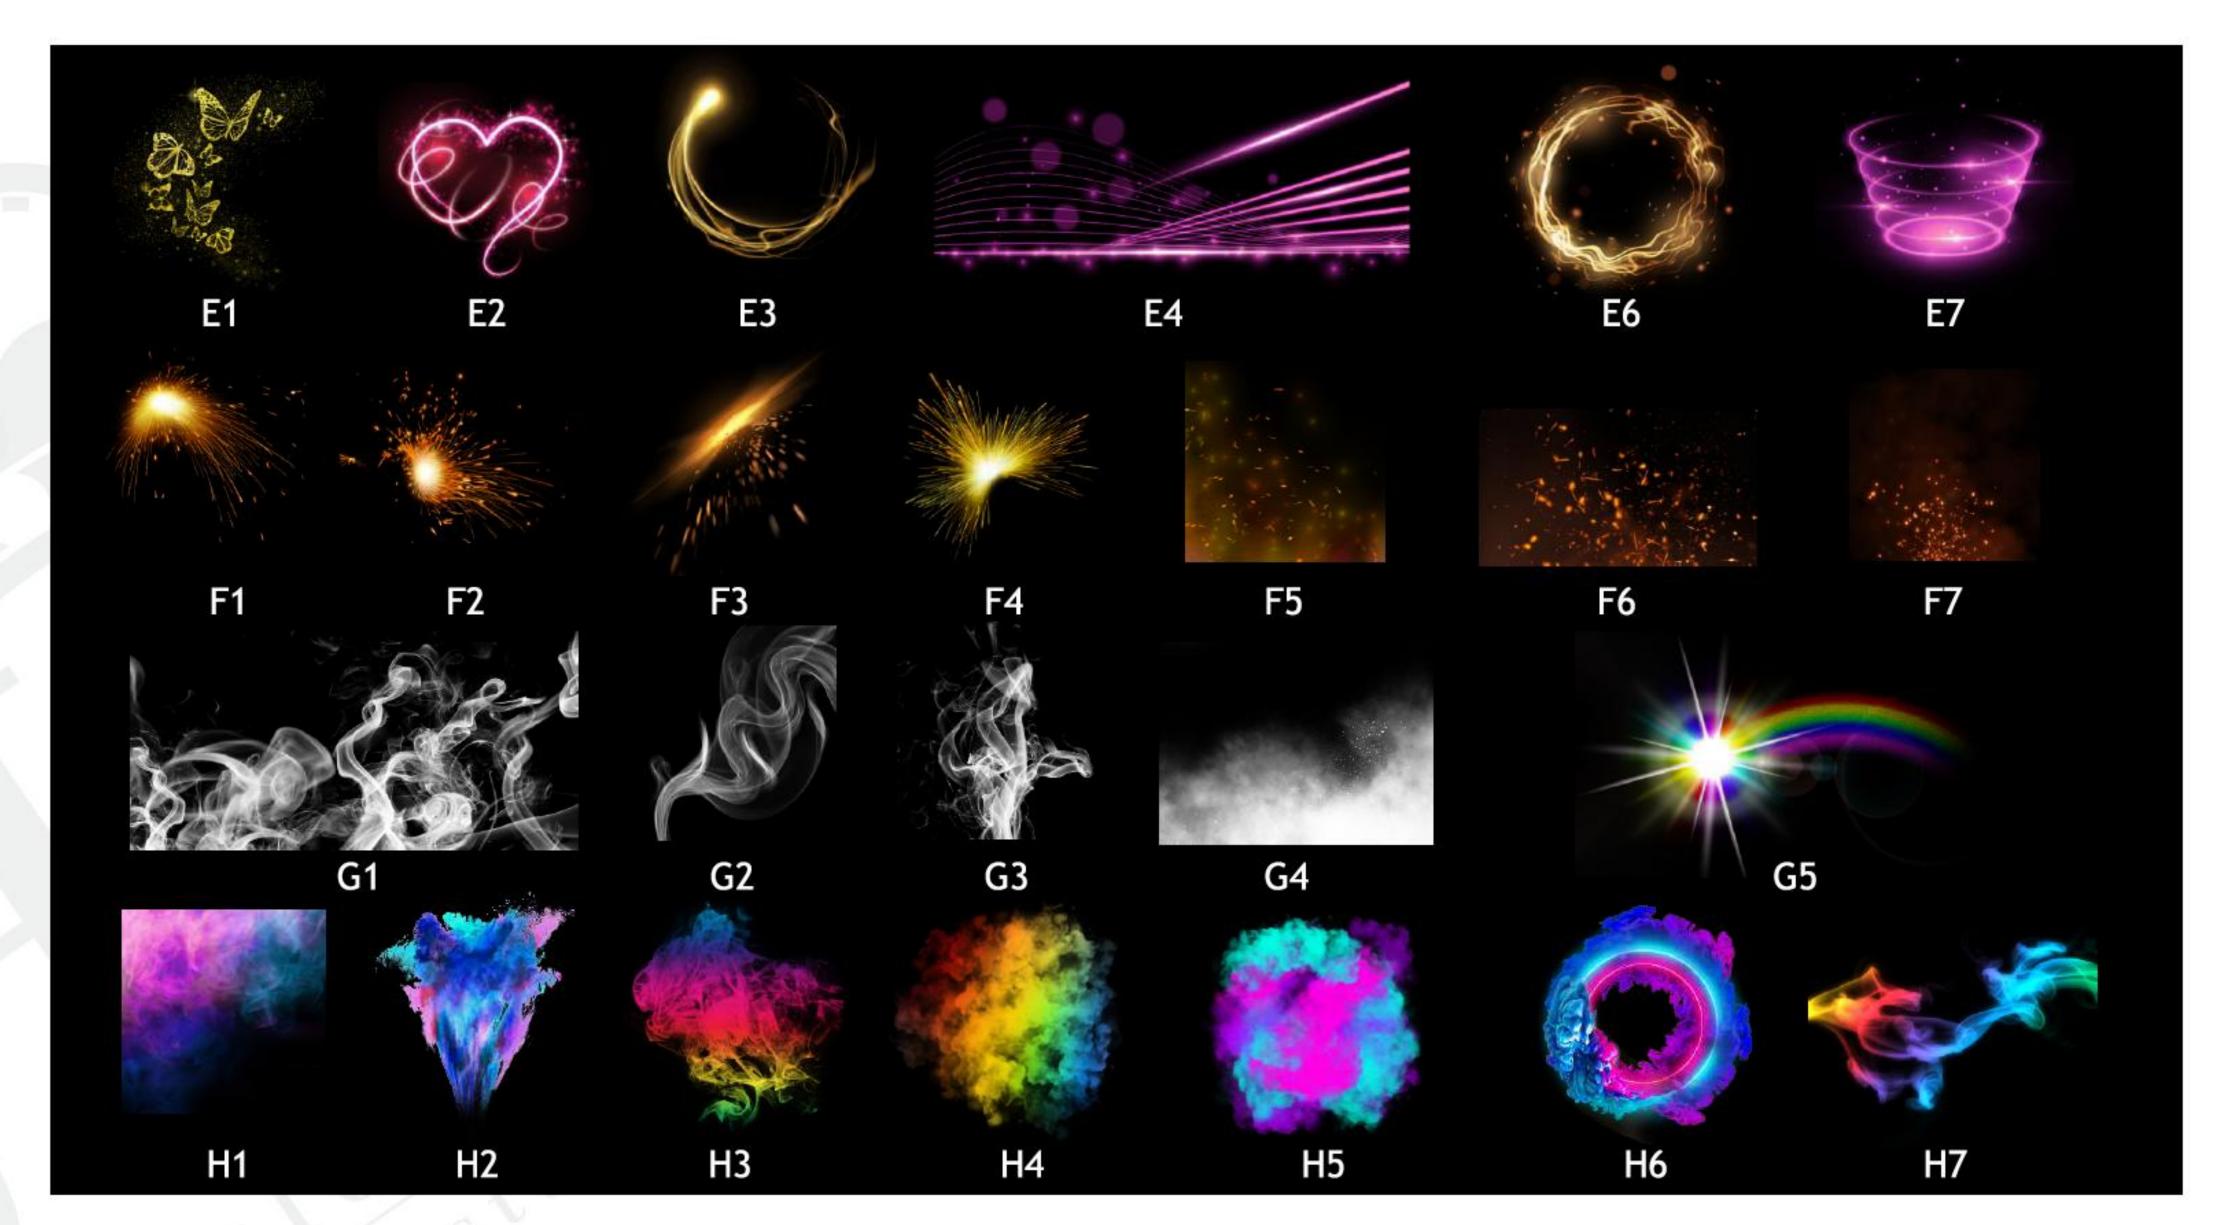

## Design Process

1. Choose Base Colour

2. Choose Decoration Assets

On the following pages you will find a selection of graphic assets, these can be chosen to decorate your garment design, all of which it is possible for us to change the colour to suit your design as shown below.