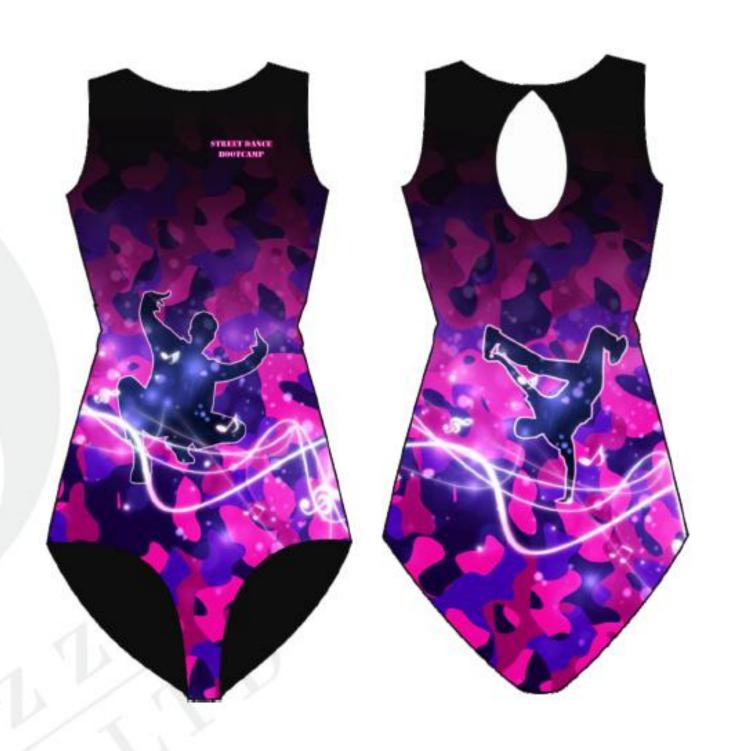

## Design Process

1. Choose Base Colour

2. Choose Decoration Assets

Camo

#### Camo