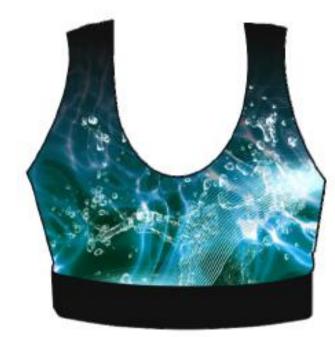

## Design Process

1. Choose Base Colour

2. Choose Decoration Assets

On the following pages you will find a selection of graphic assets, these can be chosen to decorate your garment design, all of which it is possible for us to change the colour to suit your design as shown below.