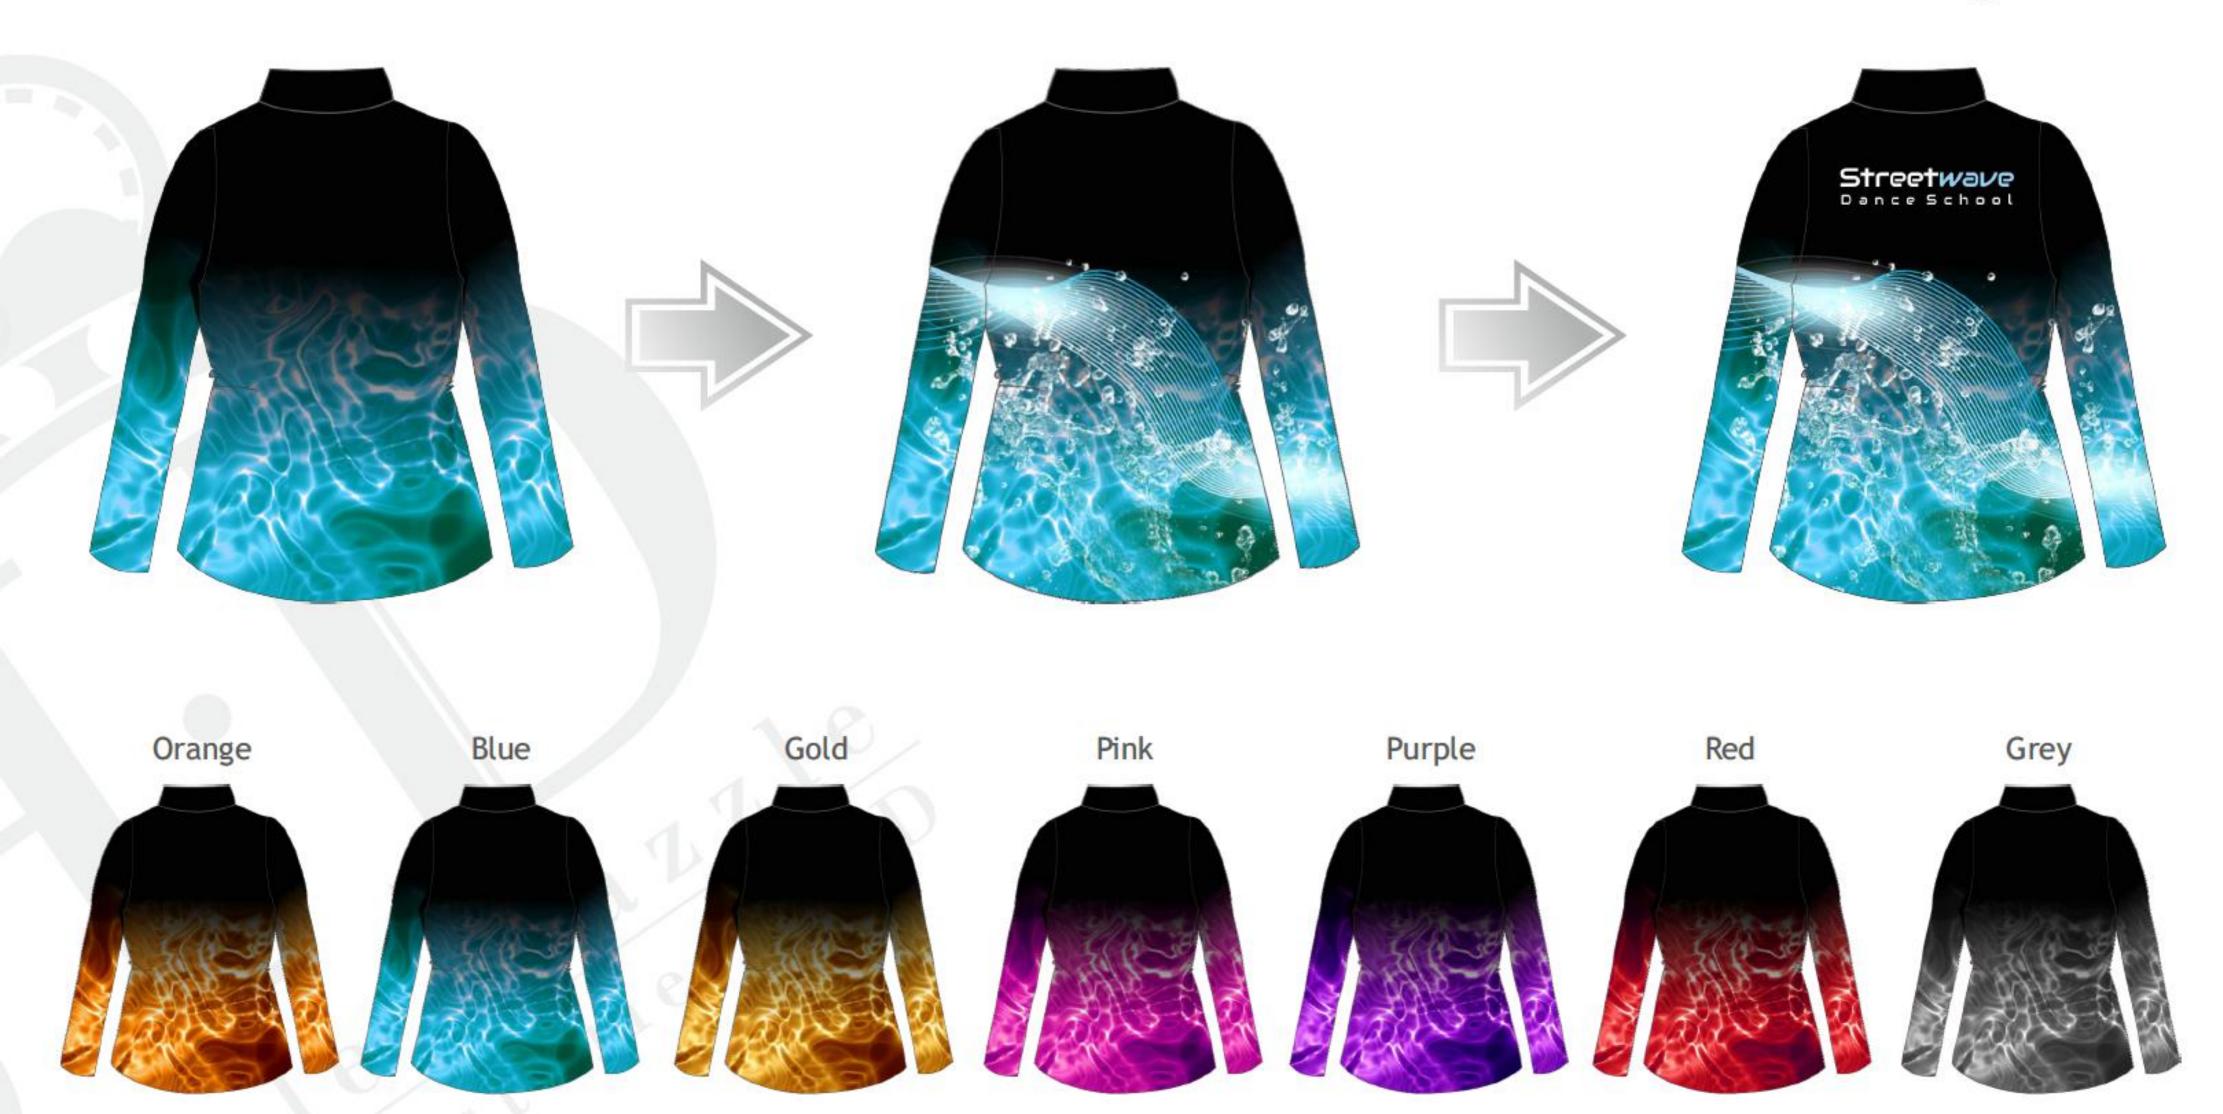

## Design Process

1. Choose Base Colour

2. Choose Decoration Assets

On the following pages you will find a selection of graphic assets, these can be chosen to decorate your garment design, all of which it is possible for us to change the colour to suit your design as shown below.