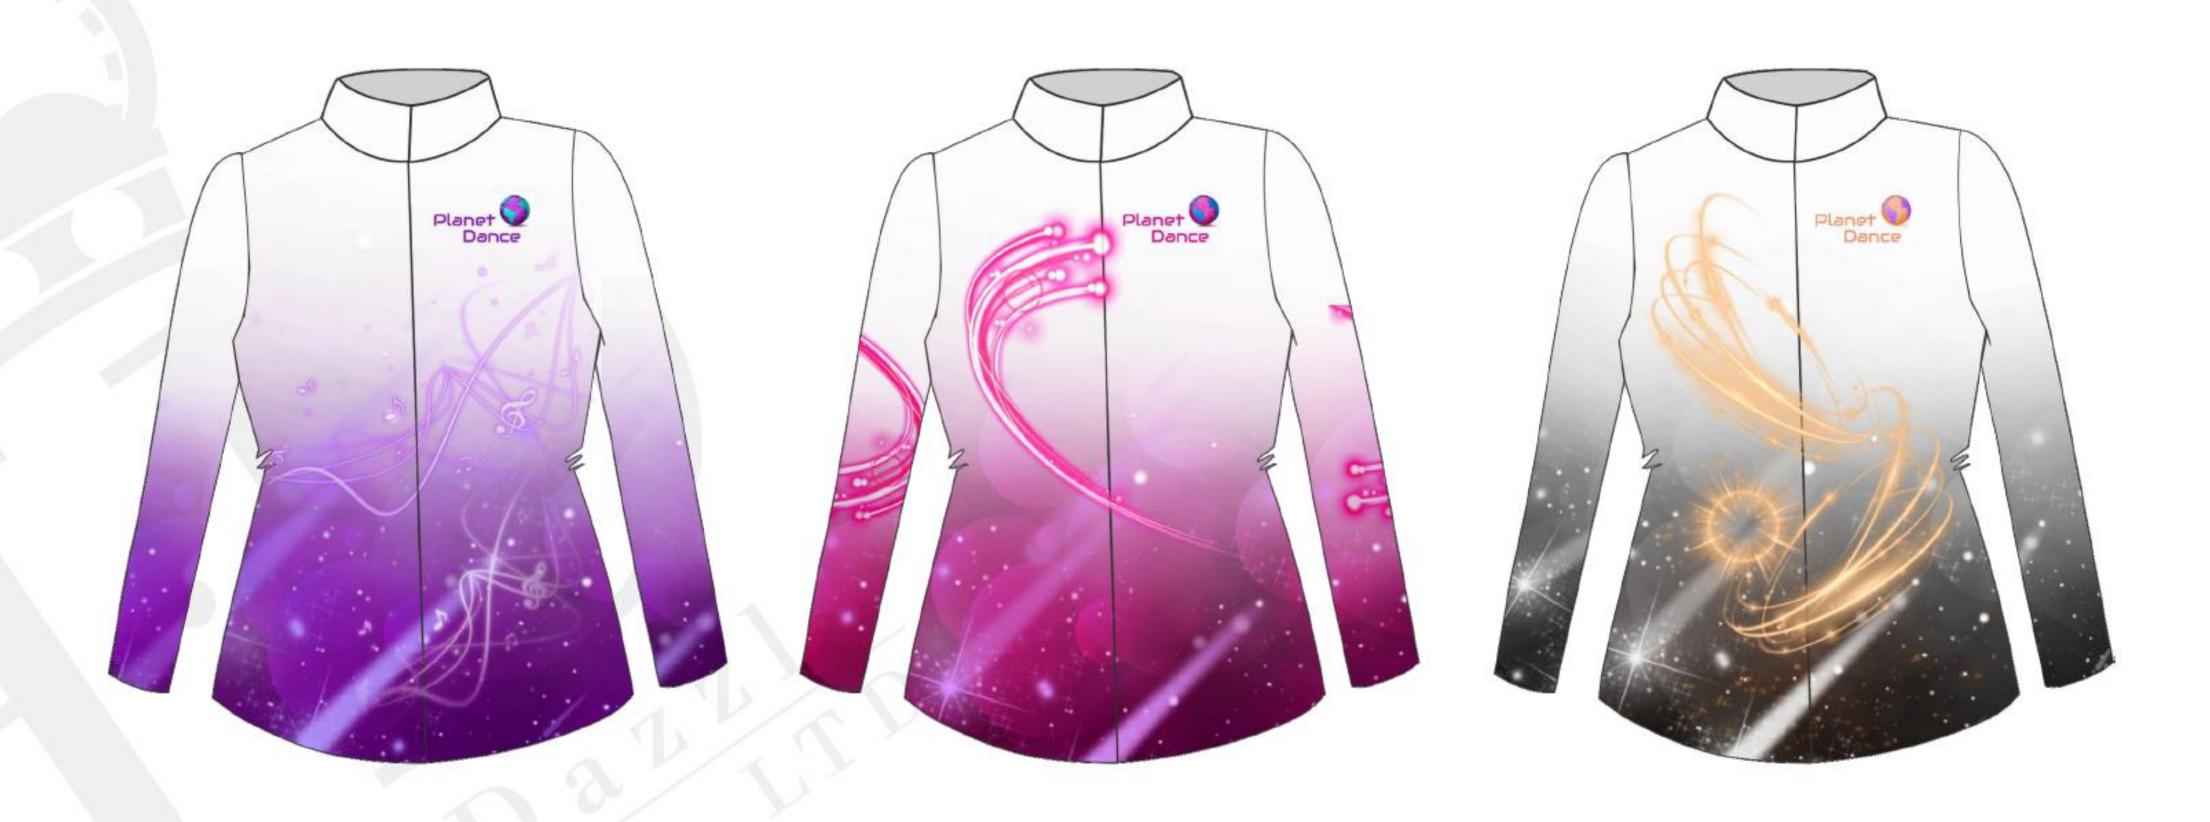

## Design Process

1. Choose Base Colour

2. Choose Decoration Assets

On the following pages you will find a selection of graphic assets, these can be chosen to decorate your garment design, all of which it is possible for us to change the colour to suit your design as shown below.