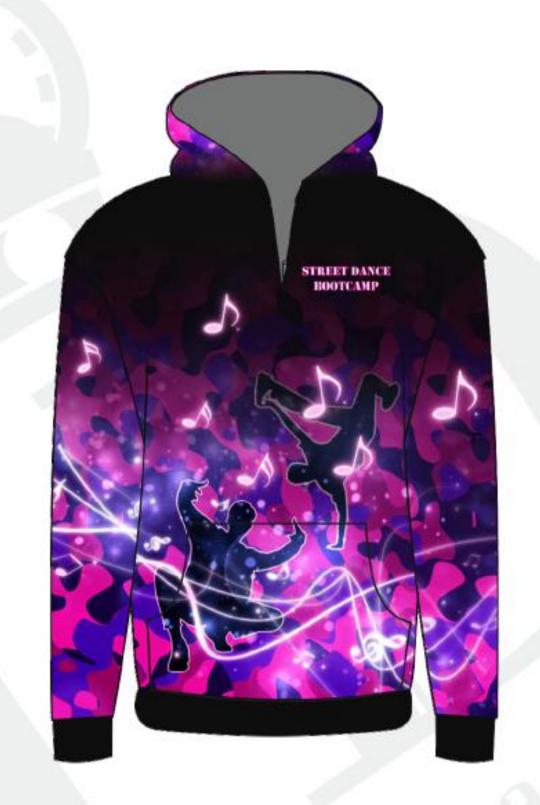

## Design Process

1. Choose Base Colour

2. Choose Decoration Assets

On the following pages you will find a selection of graphic assets, these can be chosen to decorate your garment design, all of which it is possible for us to change the colour to suit your design as shown below.