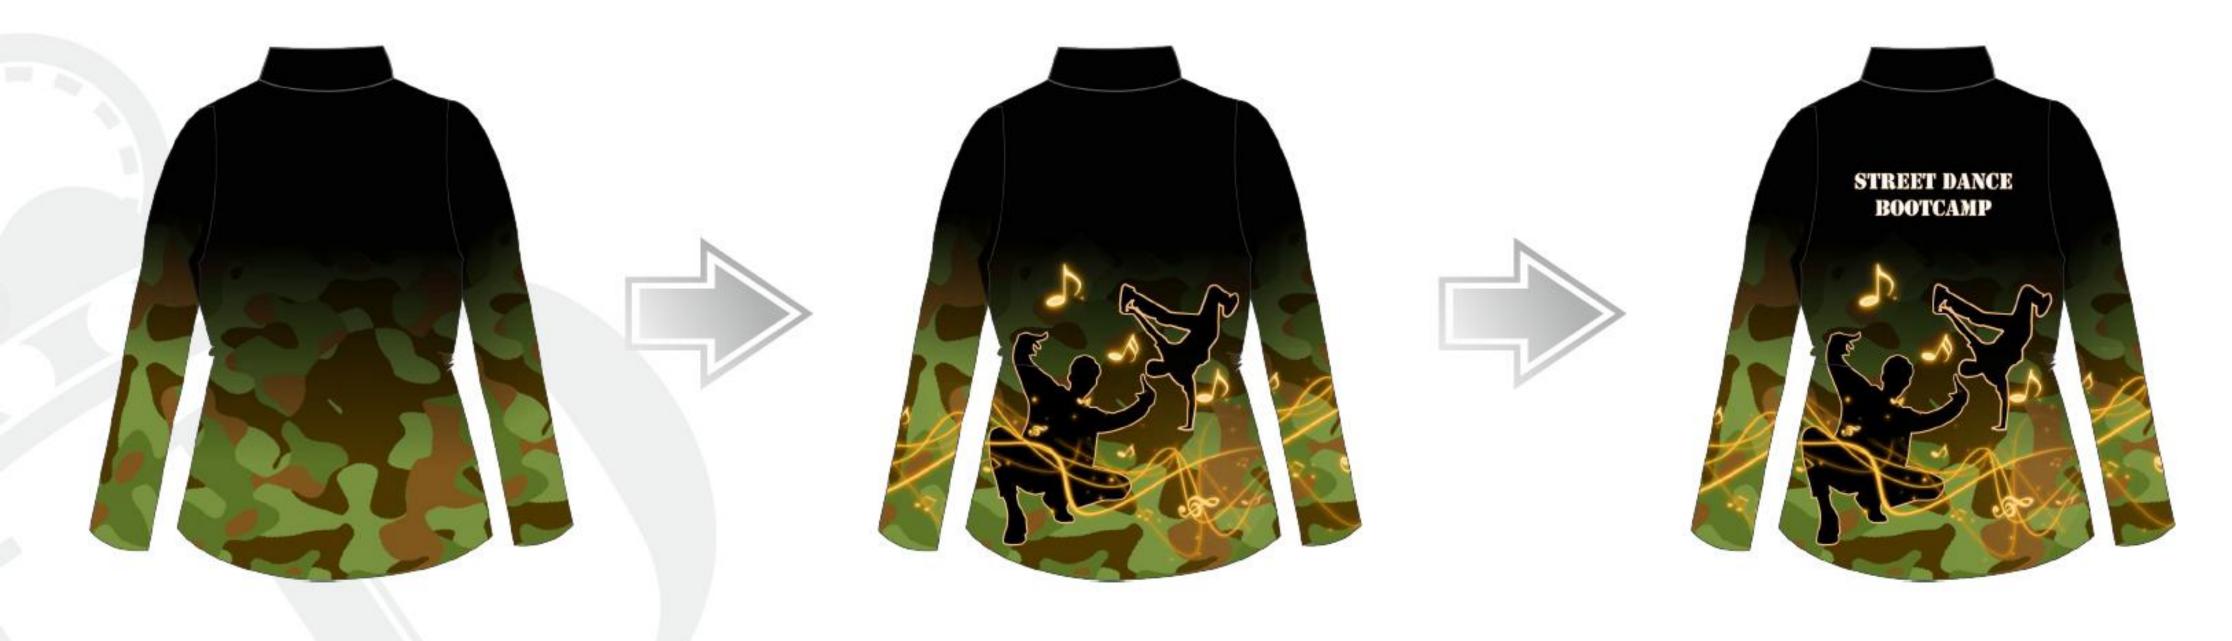

## Design Process

1. Choose Base Colour

2. Choose Decoration Assets

On the following pages you will find a selection of graphic assets, these can be chosen to decorate your garment design, all of which it is possible for us to change the colour to suit your design as shown below.