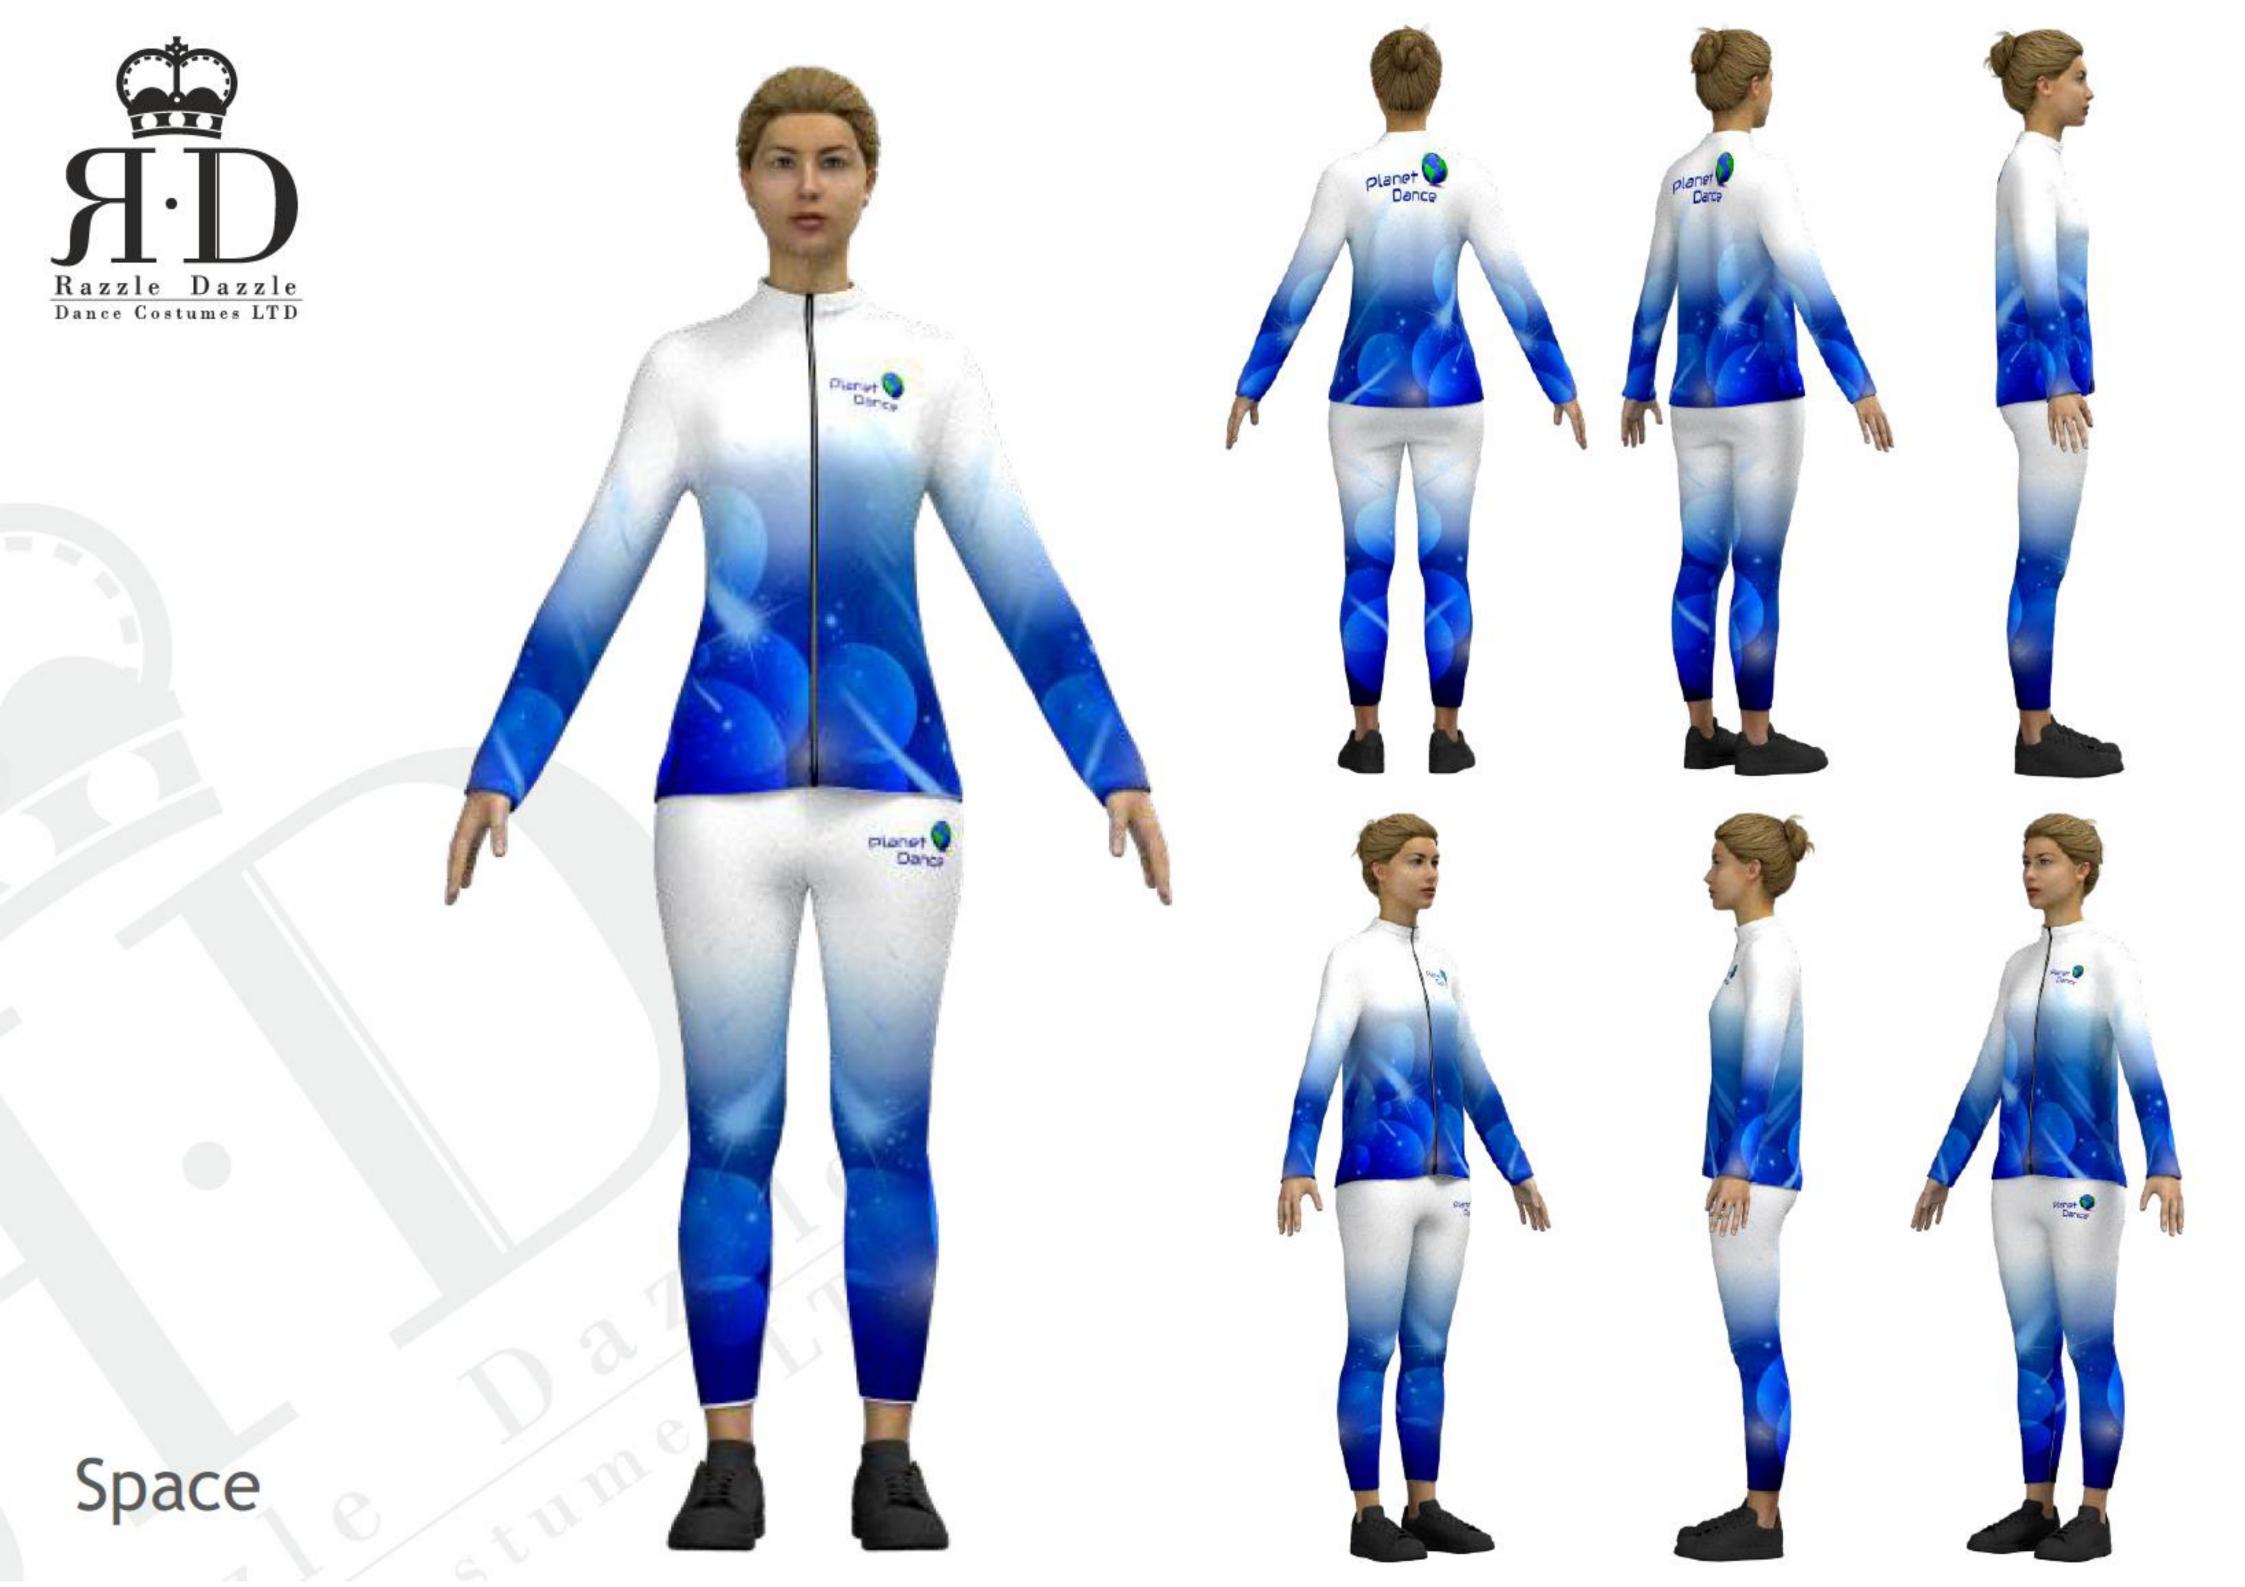

## SUBLIMATION CATALOGUE

2022/23

CLICK HERE TO VIEW

- Designed and manufactured in the UK no import, customs fees or long lead times
- No minimum order quantities.
- We only use the highest quality grade fabrics available for our sublimation garments.
- Choose from our designs below at one set cost with no hidden charges or create your own bespoke custom uniform for a small set up fee only, no extra charges after initial design is set.