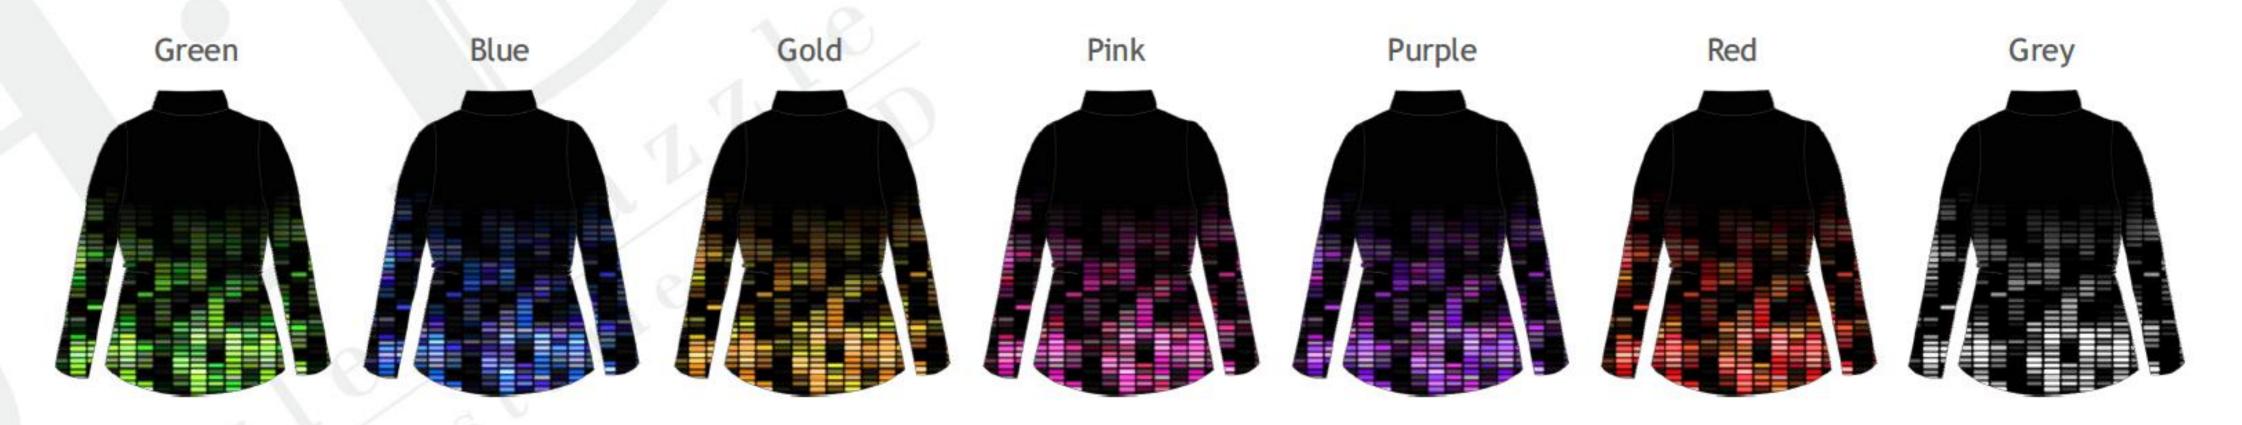

## Design Process

1. Choose Base Colour

2. Choose Decoration Assets

On the following pages you will find a selection of graphic assets, these can be chosen to decorate your garment design, all of which it is possible for us to change the colour to suit your design as shown below.