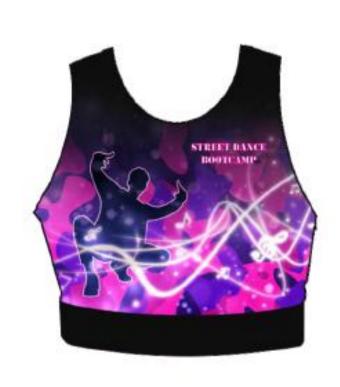

## Design Process

1. Choose Base Colour

2. Choose Decoration Assets

Camo

#### Camo