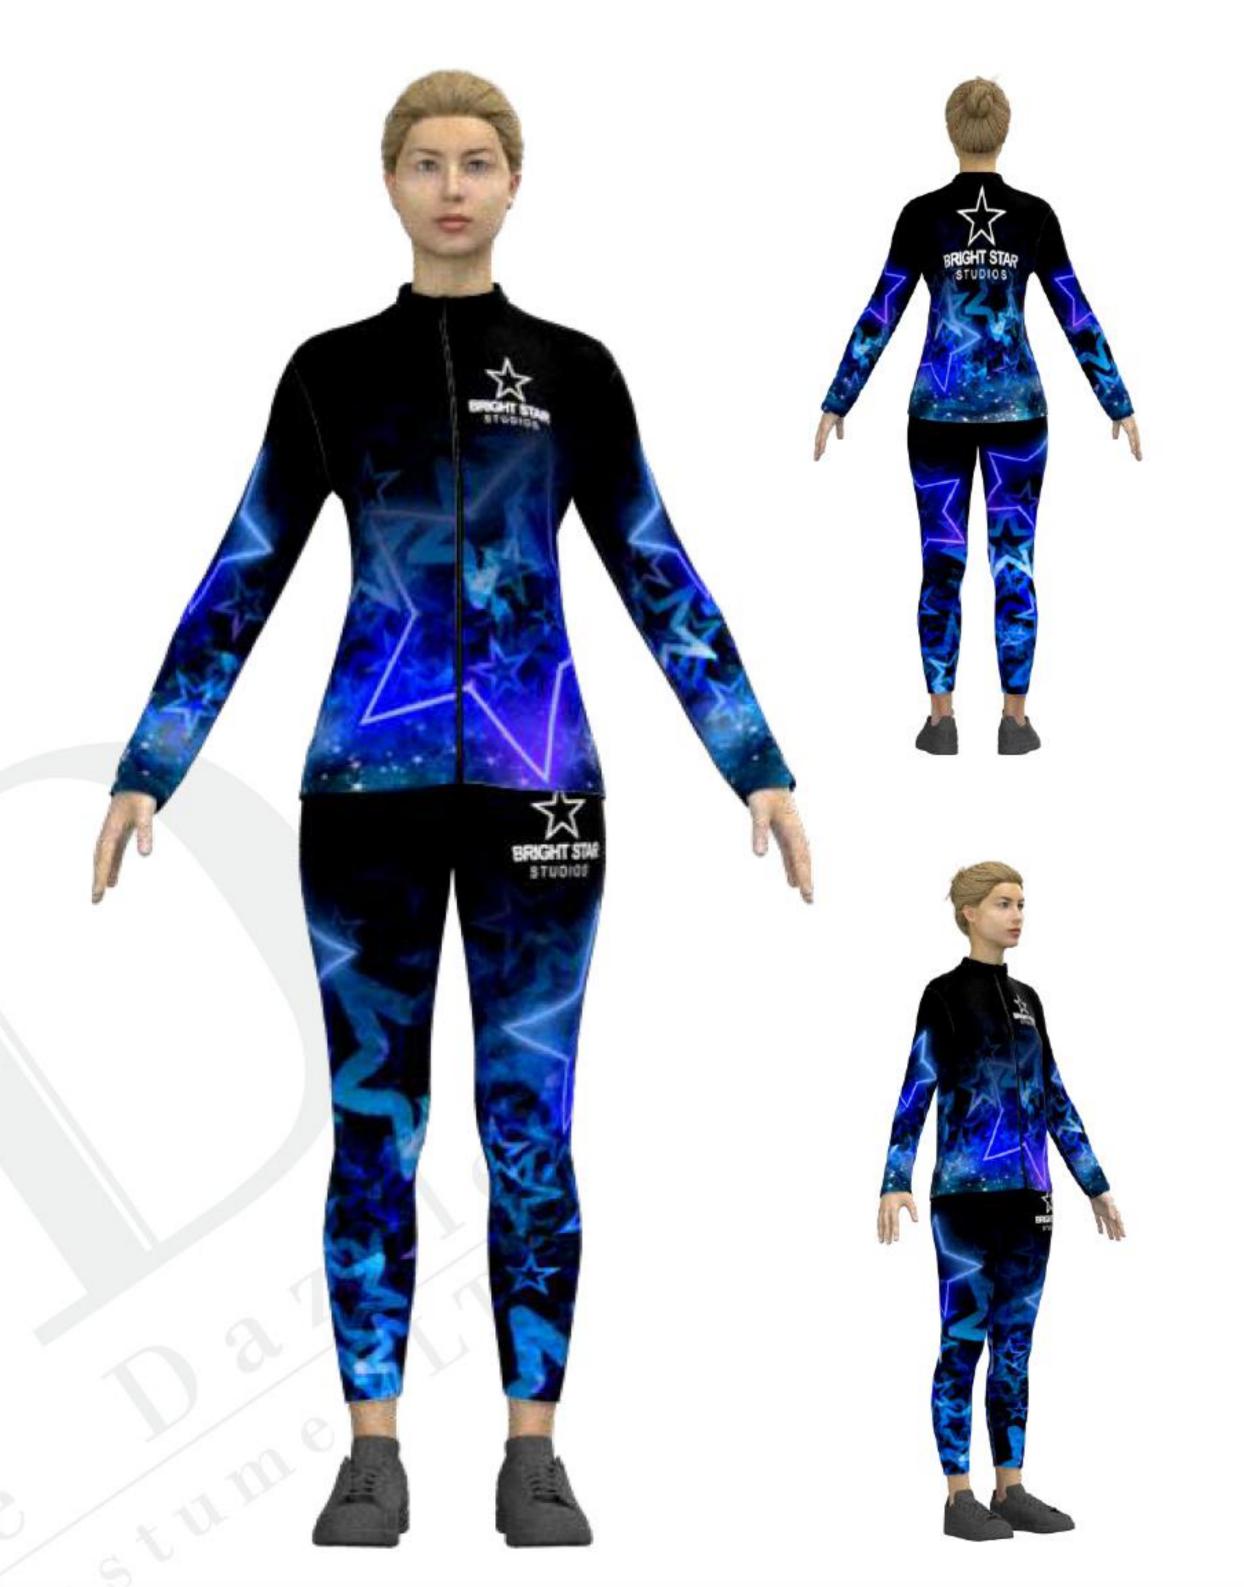

## Design Process

1. Choose Base Colour

2. Choose Decoration Assets

On the following pages you will find a selection of graphic assets, these can be chosen to decorate your garment design, all of which it is possible for us to change the colour to suit your design as shown below.