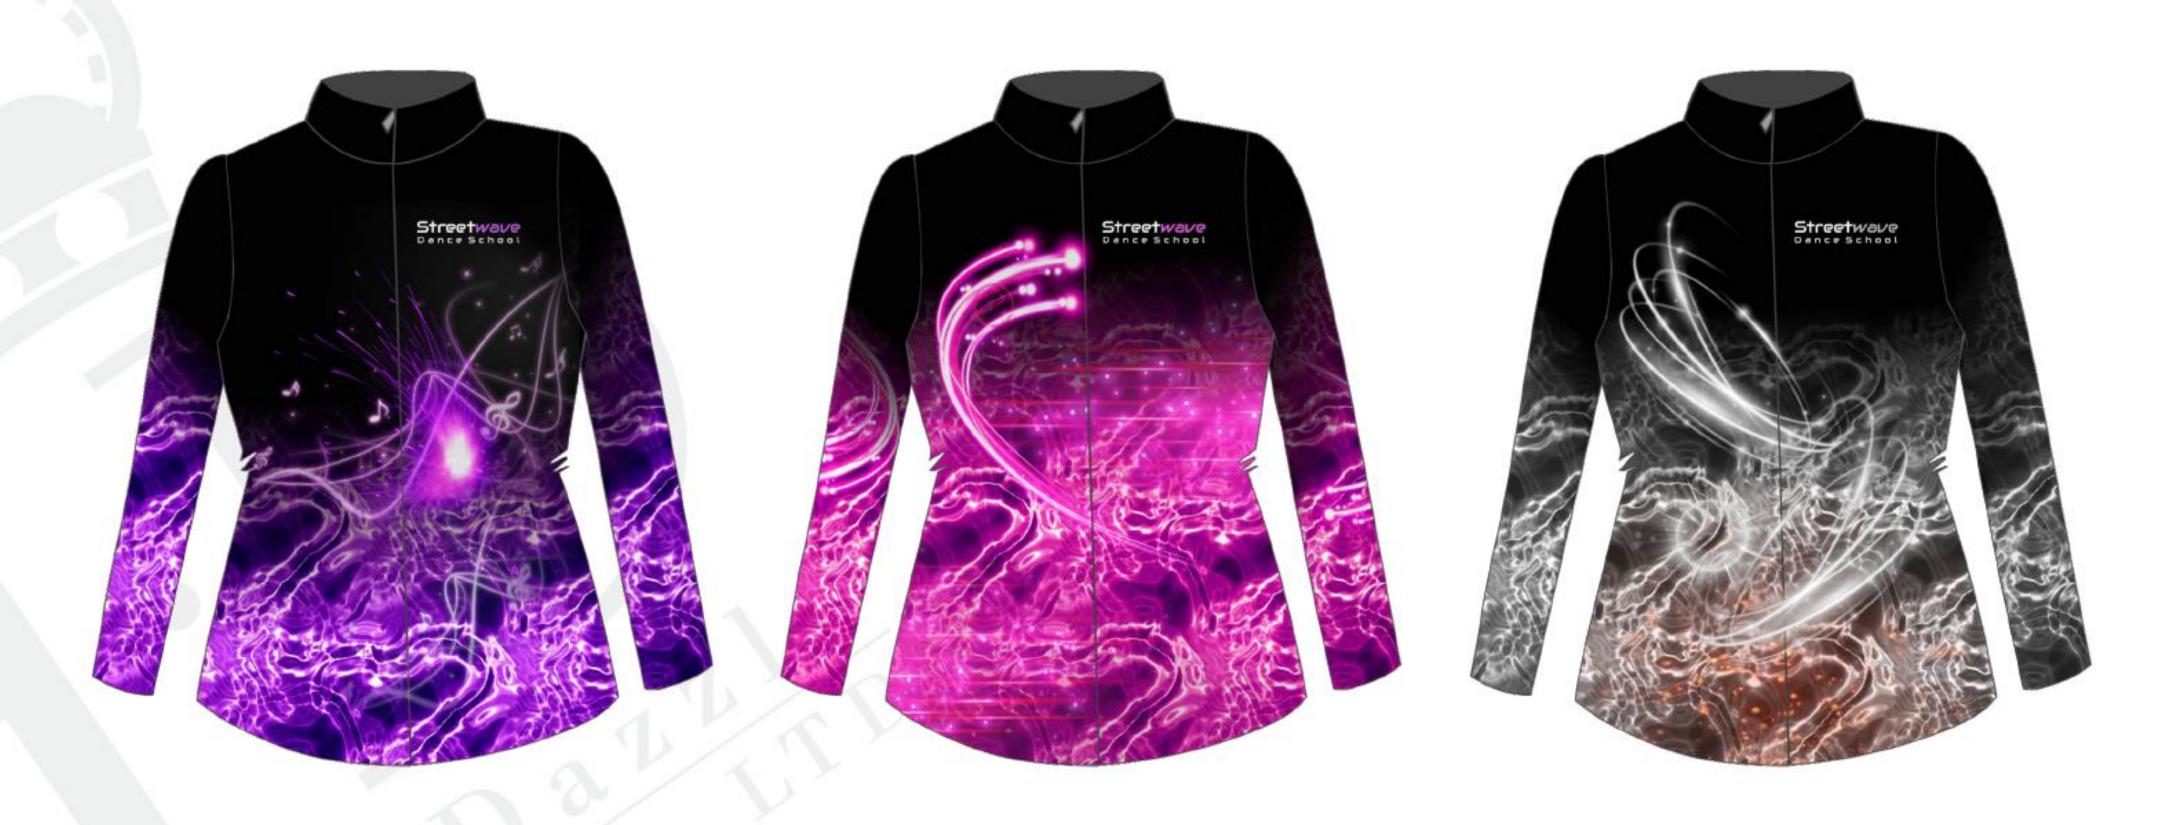

## Design Process

1. Choose Base Colour

2. Choose Decoration Assets

On the following pages you will find a selection of graphic assets, these can be chosen to decorate your garment design, all of which it is possible for us to change the colour to suit your design as shown below.