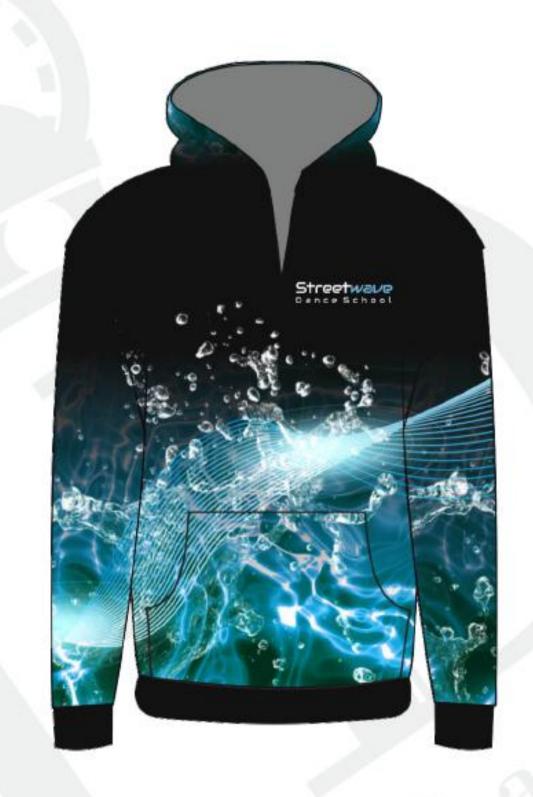

## Design Process

1. Choose Base Colour

2. Choose Decoration Assets

On the following pages you will find a selection of graphic assets, these can be chosen to decorate your garment design, all of which it is possible for us to change the colour to suit your design as shown below.