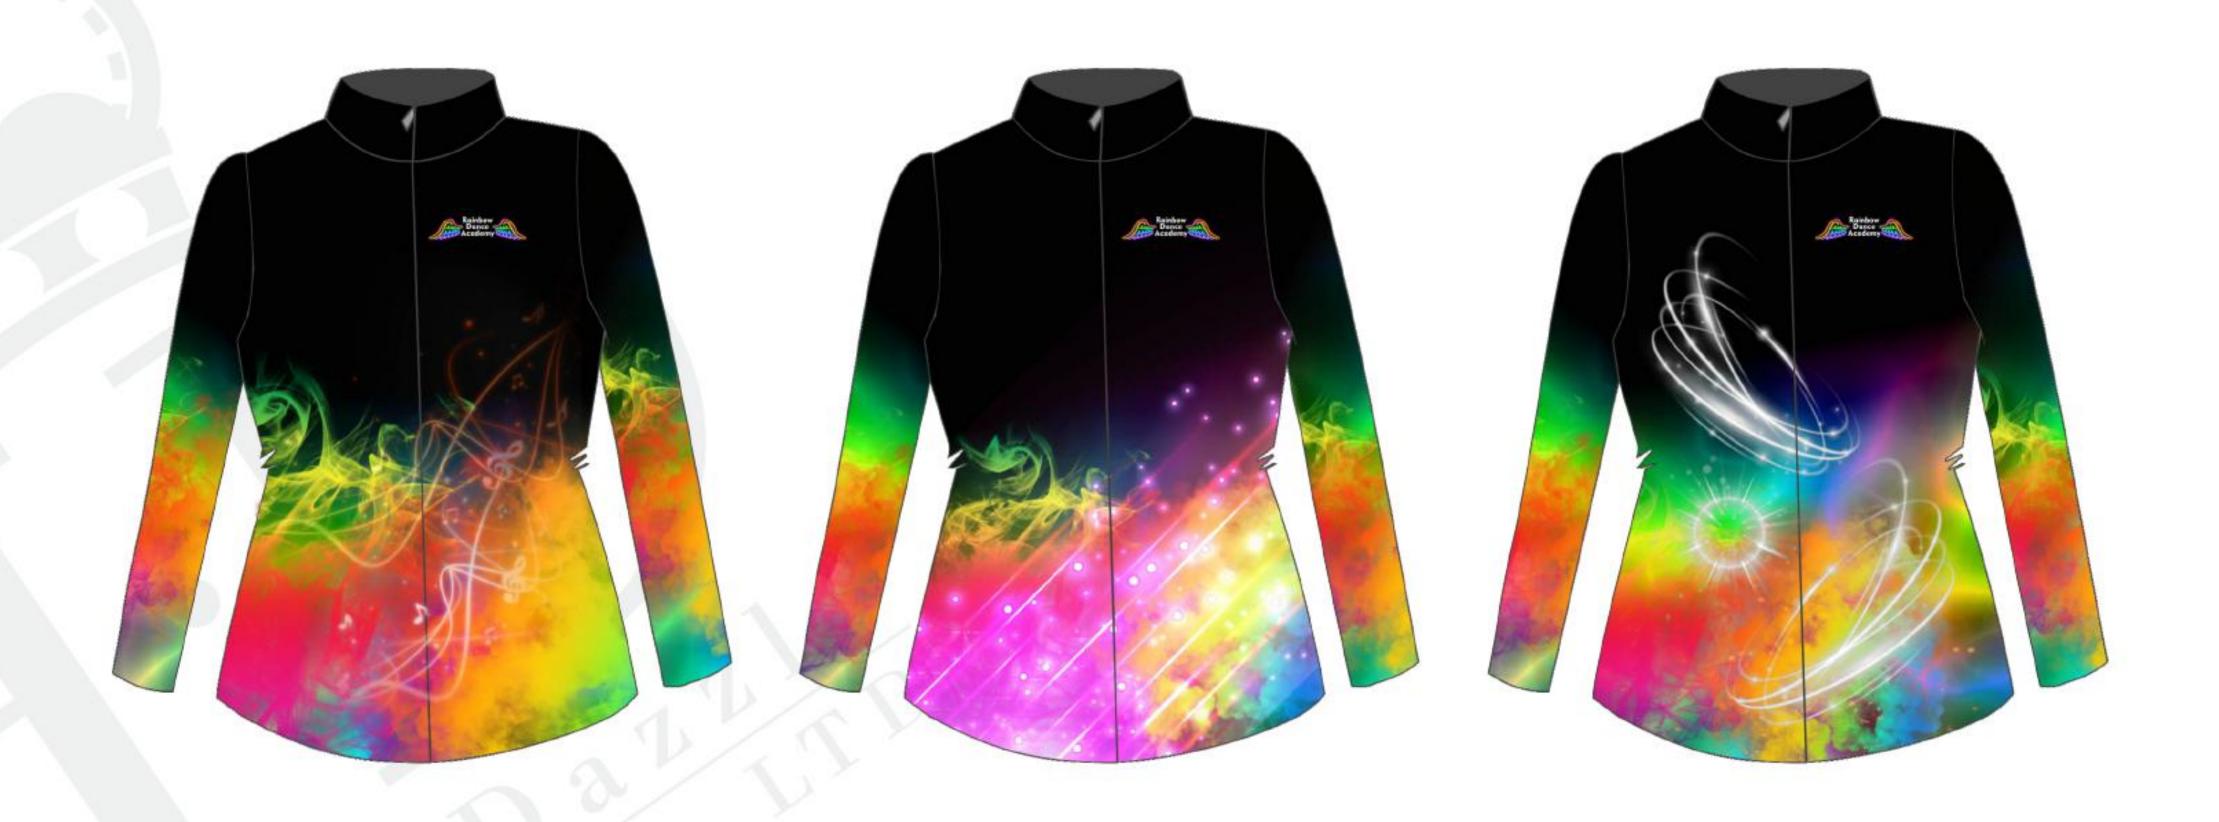

## Design Process

1. Choose Base Colour

2. Choose Decoration Assets

On the following pages you will find a selection of graphic assets, these can be chosen to decorate your garment design, all of which it is possible for us to change the colour to suit your design as shown below.