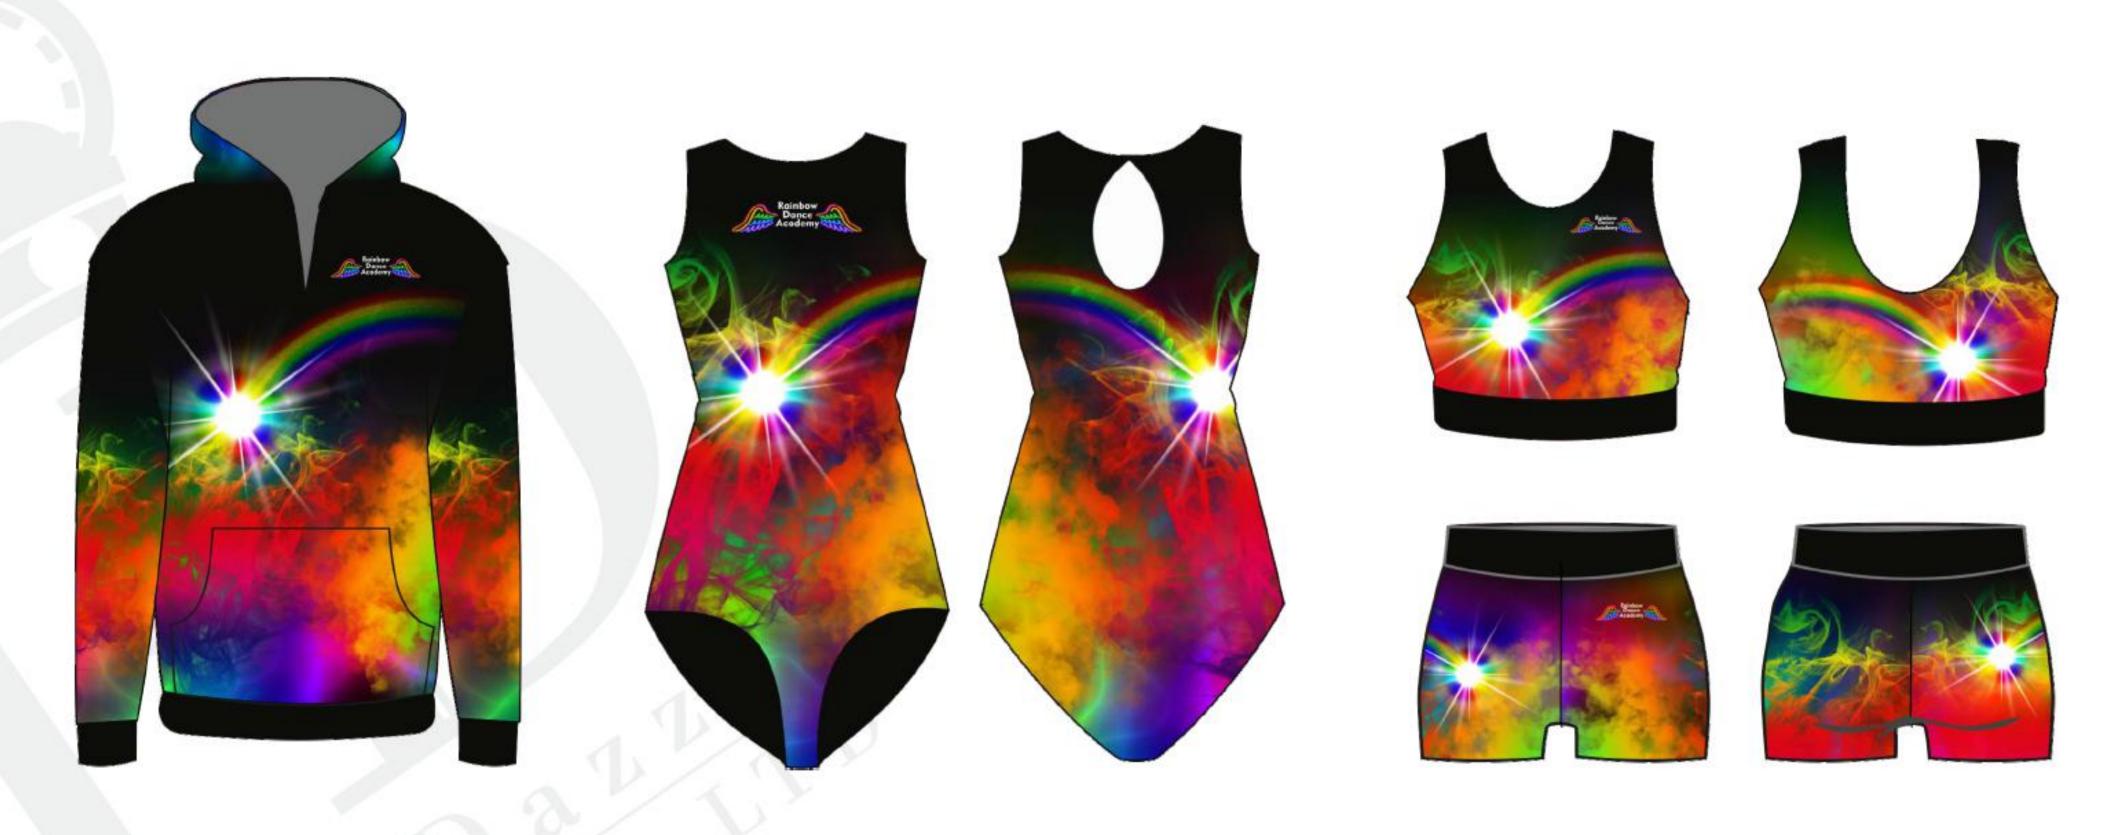

## Rainbow

## Design Process

1. Choose Base Colour

2. Choose Decoration Assets

On the following pages you will find a selection of graphic assets, these can be chosen to decorate your garment design, all of which it is possible for us to change the colour to suit your design as shown below.