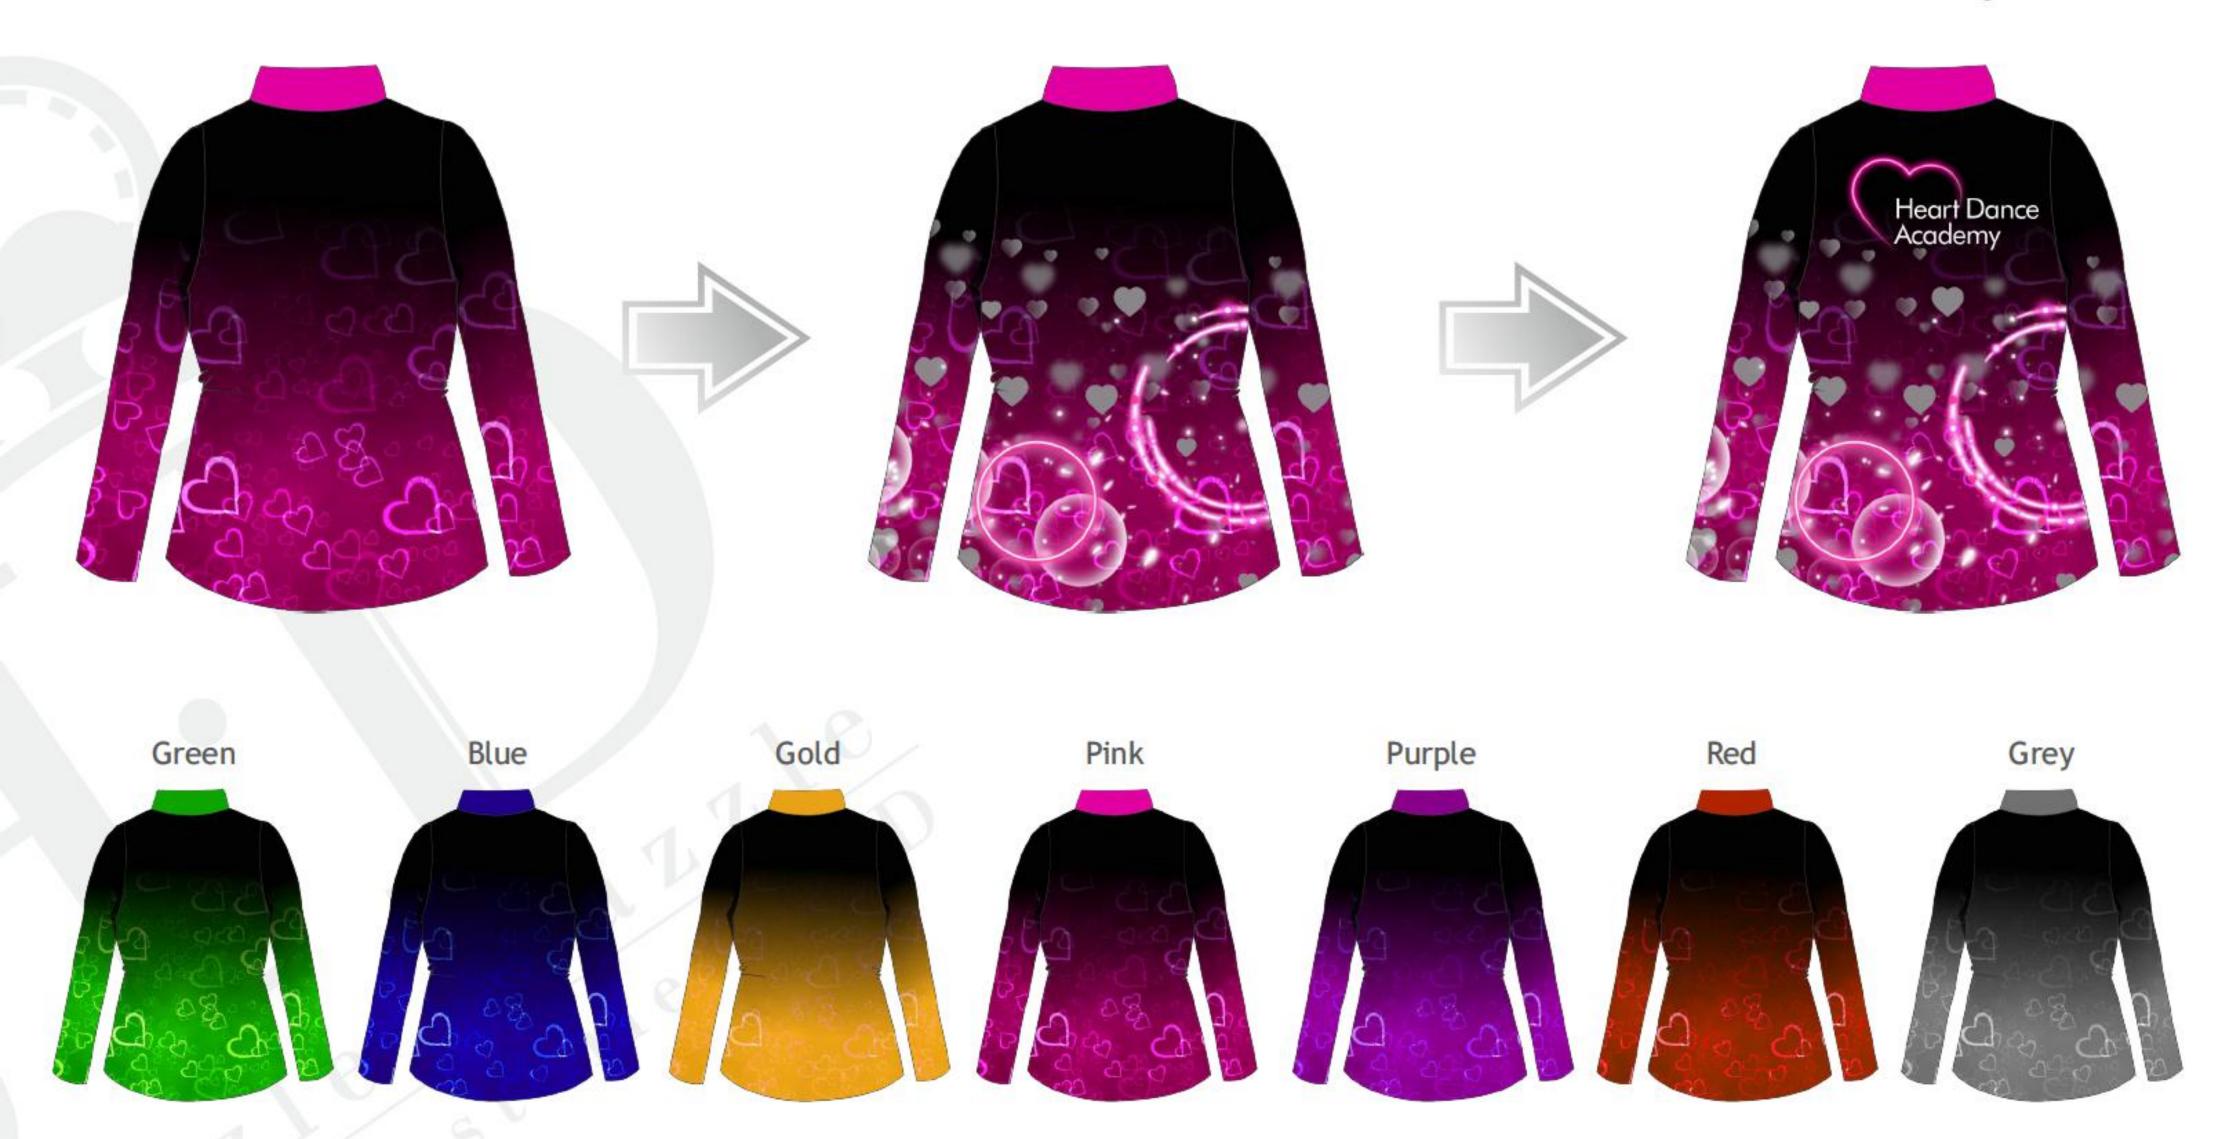

## Design Process

1. Choose Base Colour

2. Choose Decoration Assets

On the following pages you will find a selection of graphic assets, these can be chosen to decorate your garment design, all of which it is possible for us to change the colour to suit your design as shown below.