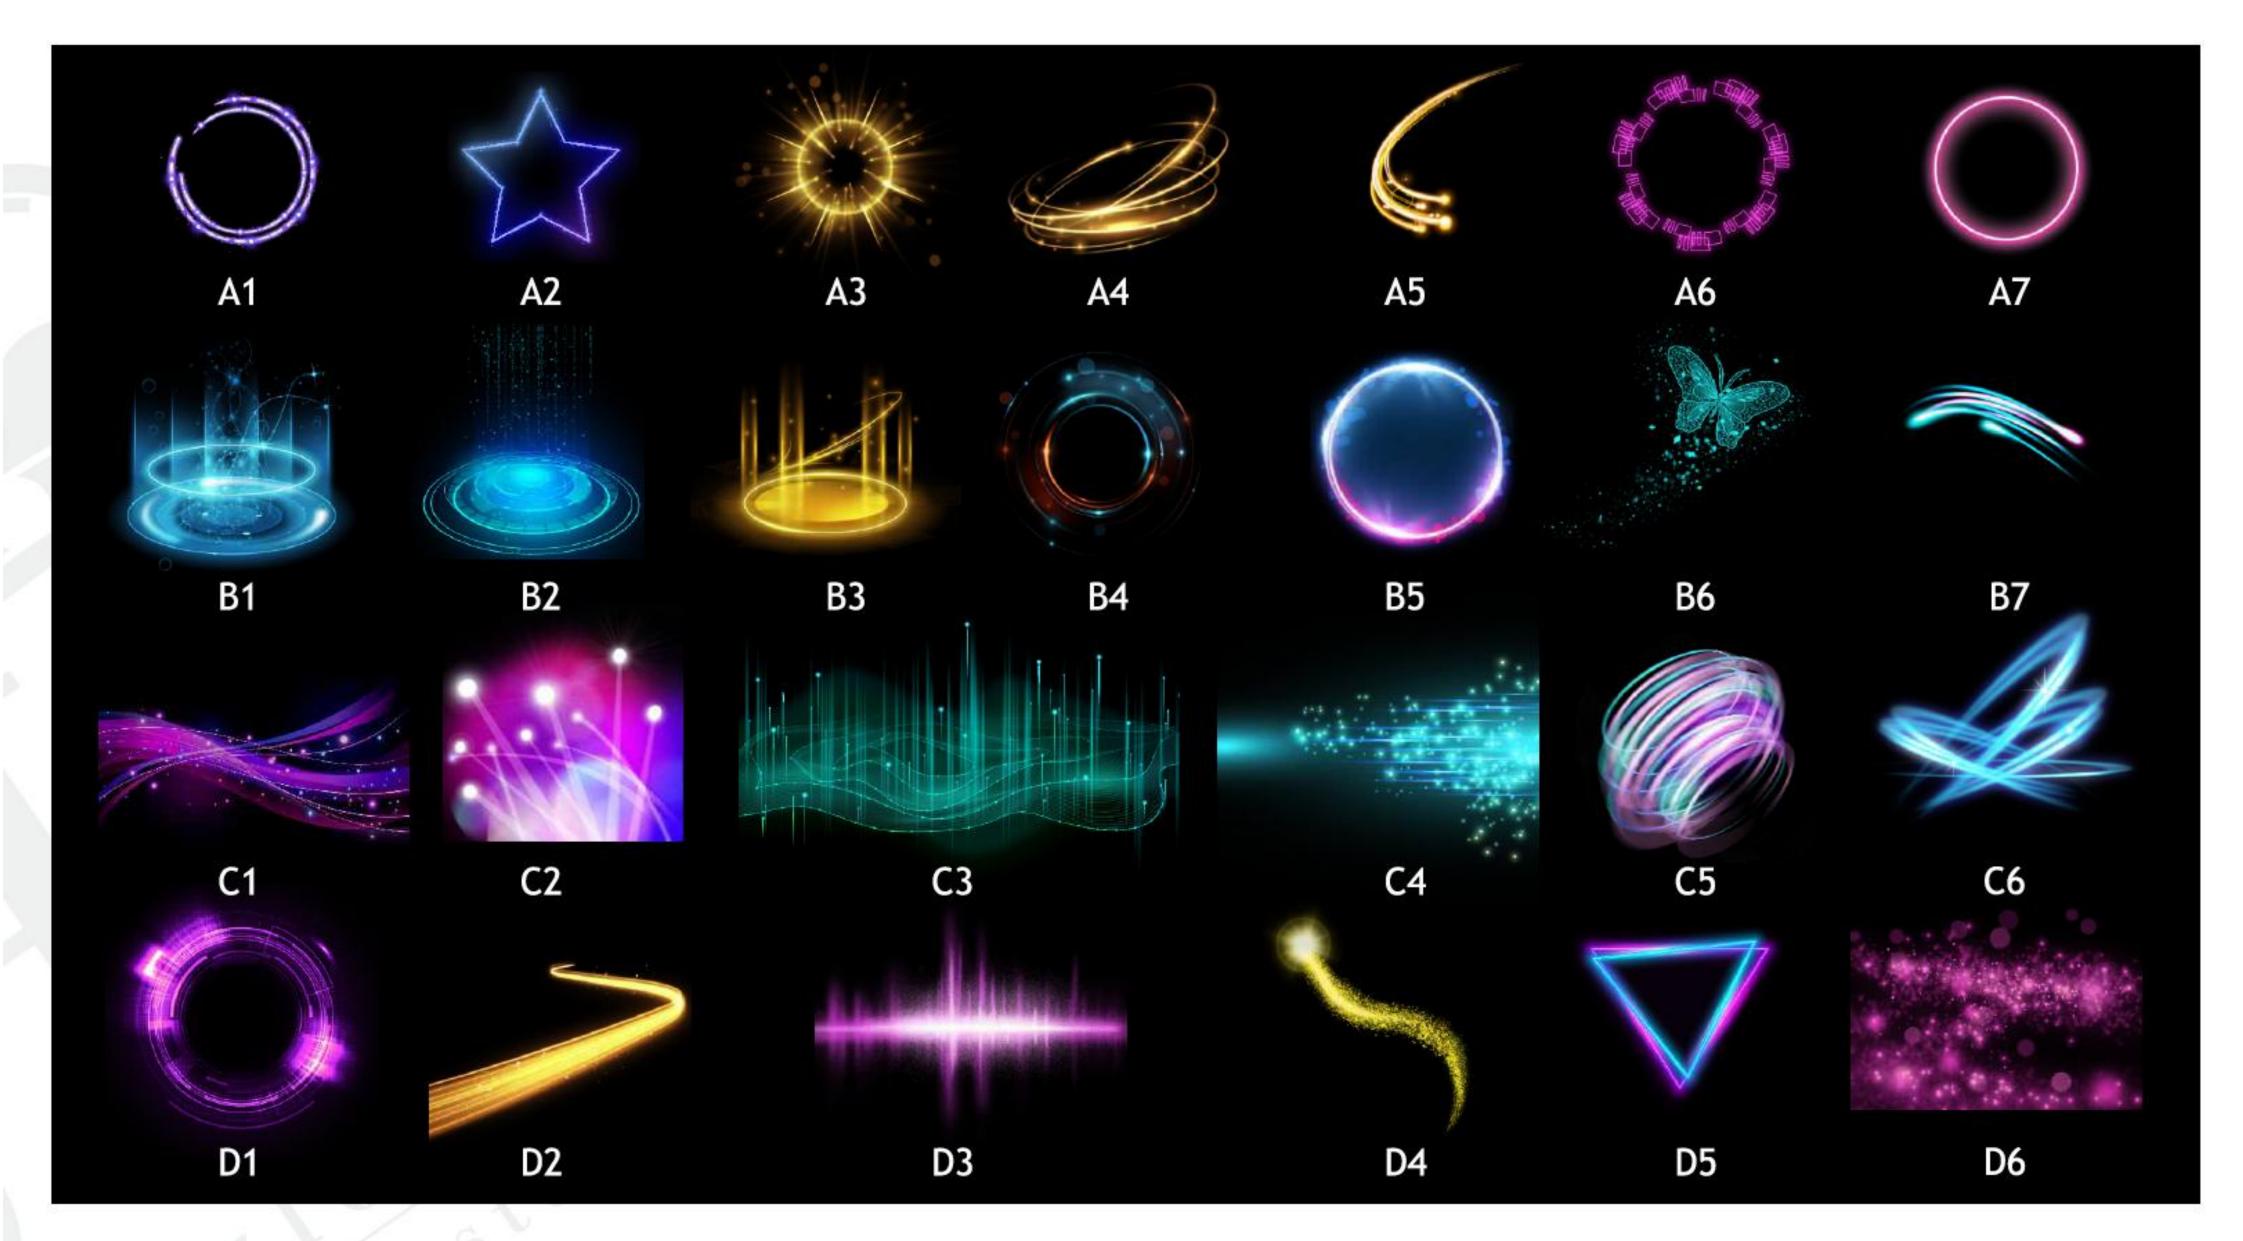

## Design Process

1. Choose Base Colour

2. Choose Decoration Assets

On the following pages you will find a selection of graphic assets, these can be chosen to decorate your garment design, all of which it is possible for us to change the colour to suit your design as shown below.