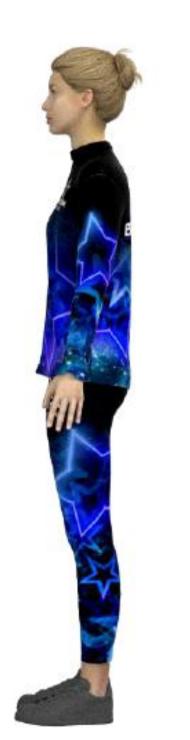

## Design Process

1. Choose Base Colour

2. Choose Decoration Assets

On the following pages you will find a selection of graphic assets, these can be chosen to decorate your garment design, all of which it is possible for us to change the colour to suit your design as shown below.