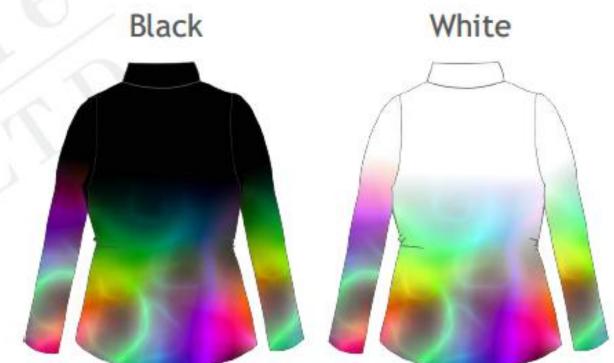

#### Design Process

1. Choose Base Colour

2. Choose Decoration Assets

## Design Process

1. Choose Base Colour

2. Choose Decoration Assets

Aqua