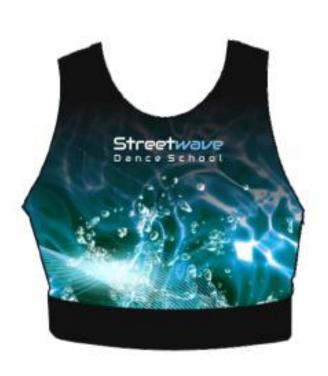

## Design Process

1. Choose Base Colour

2. Choose Decoration Assets

On the following pages you will find a selection of graphic assets, these can be chosen to decorate your garment design, all of which it is possible for us to change the colour to suit your design as shown below.