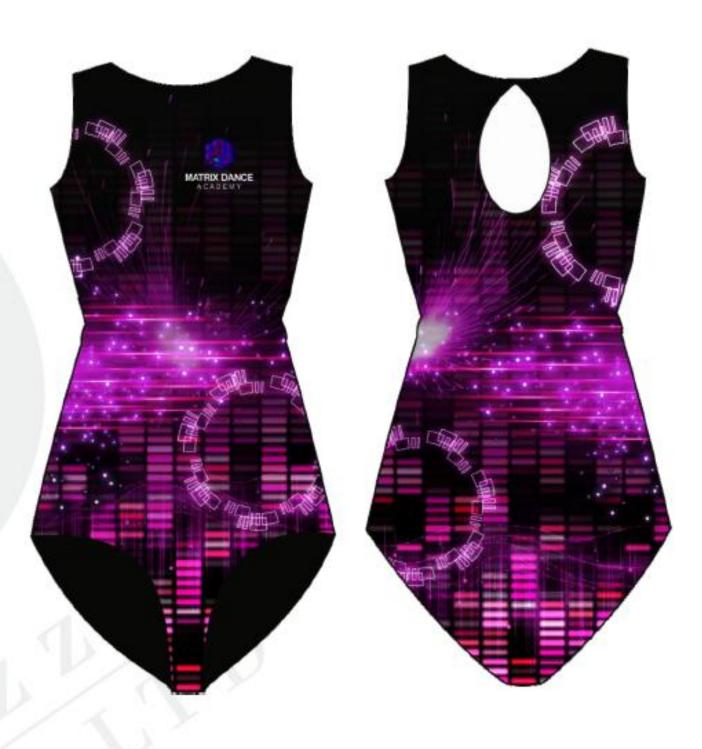

anufactured in the UK no import, customs fees or long lead times
- No minimum order quantities.
- We only use the highest quality grade fabrics available for our sublimation garments.
- Choose from our designs below at one set cost with no hidden charges or create your own bespoke custom uniform for a small set up fee only, no extra charges after initial design is set.

<sup>\*</sup> Excludes Christmas and other busy periods - an estimated delivery time will be provided upon ordering



# THE PROCESS





CUSTOMER
SELECTS
DESIGN
& SENDS LOGO

DESIGN BOARD

SENT TO

CUSTOMER

FOR APPROVAL





PRODUCTION:
PRINT, CUT,
SEW & GO

QUALITY
INSPECTION
Razzle Dazzle
Dance Costumes LTD













Matrix





#### Design Process

1. Choose Base Colour

2. Choose Decoration Assets

































## Design Process

1. Choose Base Colour

2. Choose Decoration Assets















Aqua



#### Design Process

1. Choose Base Colour

2. Choose Decoration Assets

































Stars





## Design Process

1. Choose Base Colour

2. Choose Decoration Assets















Love





#### Design Process

1. Choose Base Colour

2. Choose Decoration Assets

























Lava





## Design Process

1. Choose Base Colour

2. Choose Decoration Assets

























Camo



#### Camo

#### Design Process

1. Choose Base Colour

2. Choose Decoration Assets































## Rainbow

## Design Process

1. Choose Base Colour

2. Choose Decoration Assets





















On the following pages you will find a selection of g