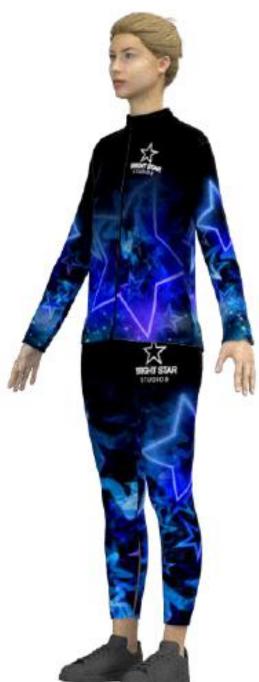

## Design Process

1. Choose Base Colour

2. Choose Decoration Assets

On the following pages you will find a selection of graphic assets, these can be chosen to decorate your garment design, all of which it is possible for us to change the colour to suit your design as shown below.