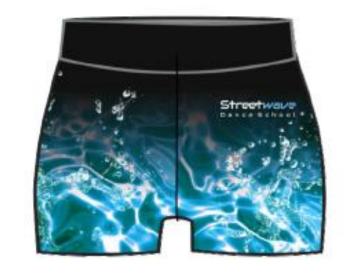

## Design Process

1. Choose Base Colour

2. Choose Decoration Assets

On the following pages you will find a selection of graphic assets, these can be chosen to decorate your garment design, all of which it is possible for us to change the colour to suit your design as shown below.