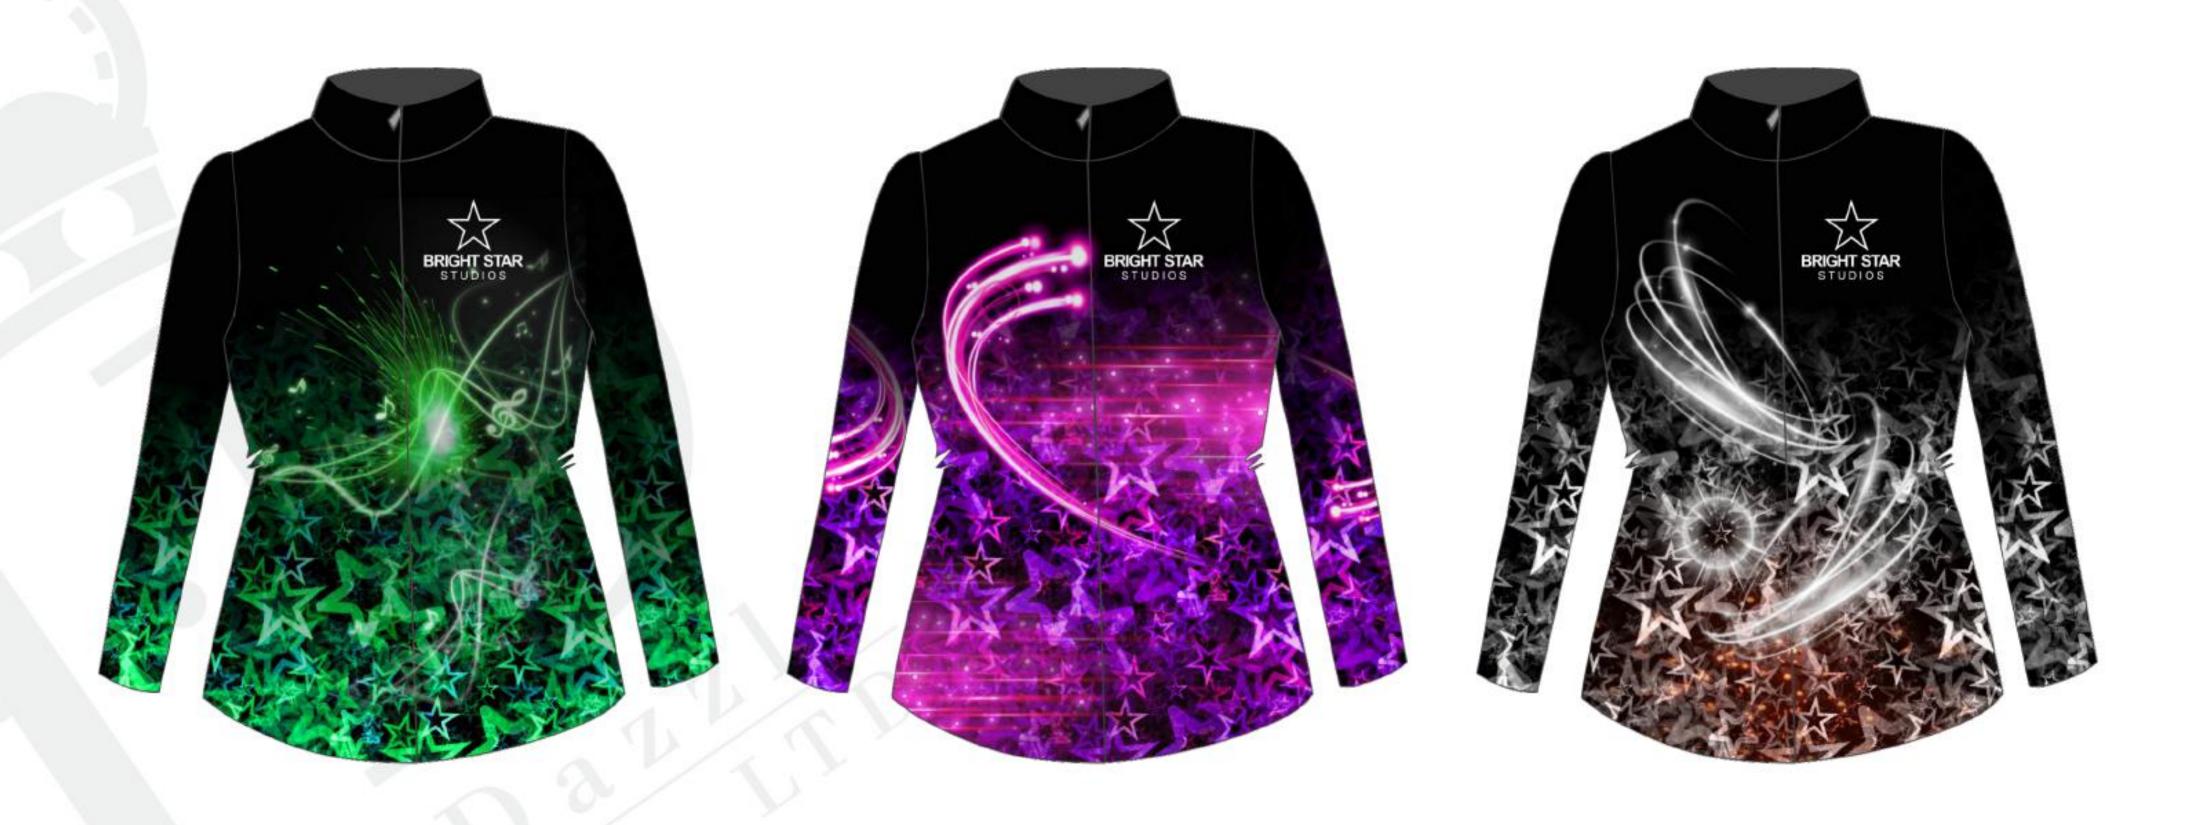

## Design Process

1. Choose Base Colour

2. Choose Decoration Assets

On the following pages you will find a selection of graphic assets, these can be chosen to decorate your garment design, all of which it is possible for us to change the colour to suit your design as shown below.