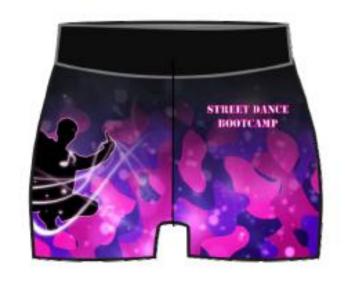

## Design Process

1. Choose Base Colour

2. Choose Decoration Assets

Camo

#### Camo