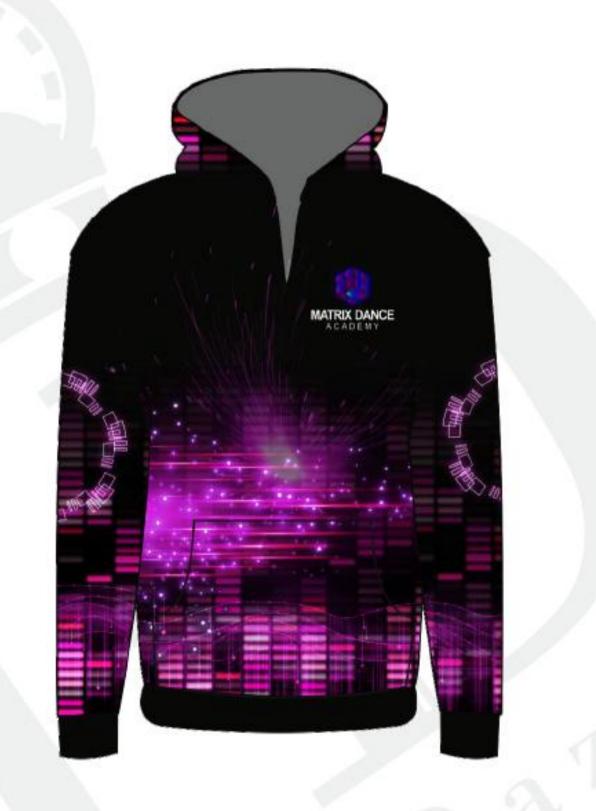

manufactured in the UK no import, customs fees or long lead times
- No minimum order quantities.
- We only use the highest quality grade fabrics available for our sublimation garments.
- Choose from our designs below at one set cost with no hidden charges or create your own bespoke custom uniform for a small set up fee only, no extra charges after initial design is set.

<sup>\*</sup> Excludes Christmas and other busy periods - an estimated delivery time will be provided upon ordering



# THE PROCESS





CUSTOMER
SELECTS
DESIGN
& SENDS LOGO

DESIGN BOARD

SENT TO

CUSTOMER

FOR APPROVAL





PRODUCTION:
PRINT, CUT,
SEW & GO

QUALITY
INSPECTION
Razzle Dazzle
Dance Costumes LTD













Matrix





#### Design Process

1. Choose Base Colour

2. Choose Decoration Assets

































## Design Process

1. Choose Base Colour

2. Choose Decoration Assets















Aqua



#### Design Process

1. Choose Base Colour

2. Choose Decoration Assets

































Stars





## Design Process

1. Choose Base Colour

2. Choose Decoration Assets















Love





#### Design Process

1. Choose Base Colour

2. Choose Decoration Assets

























Lava





## Design Process

1. Choose Base Colour

2. Choose Decoration Assets

























Camo



#### Camo

#### Design Process

1. Choose Base Colour

2. Choose Decoration Assets































## Rainbow

## Design Process

1. Choose Base Colour

2. Choose Decoration Assets





















On the following pages you will find a selection of