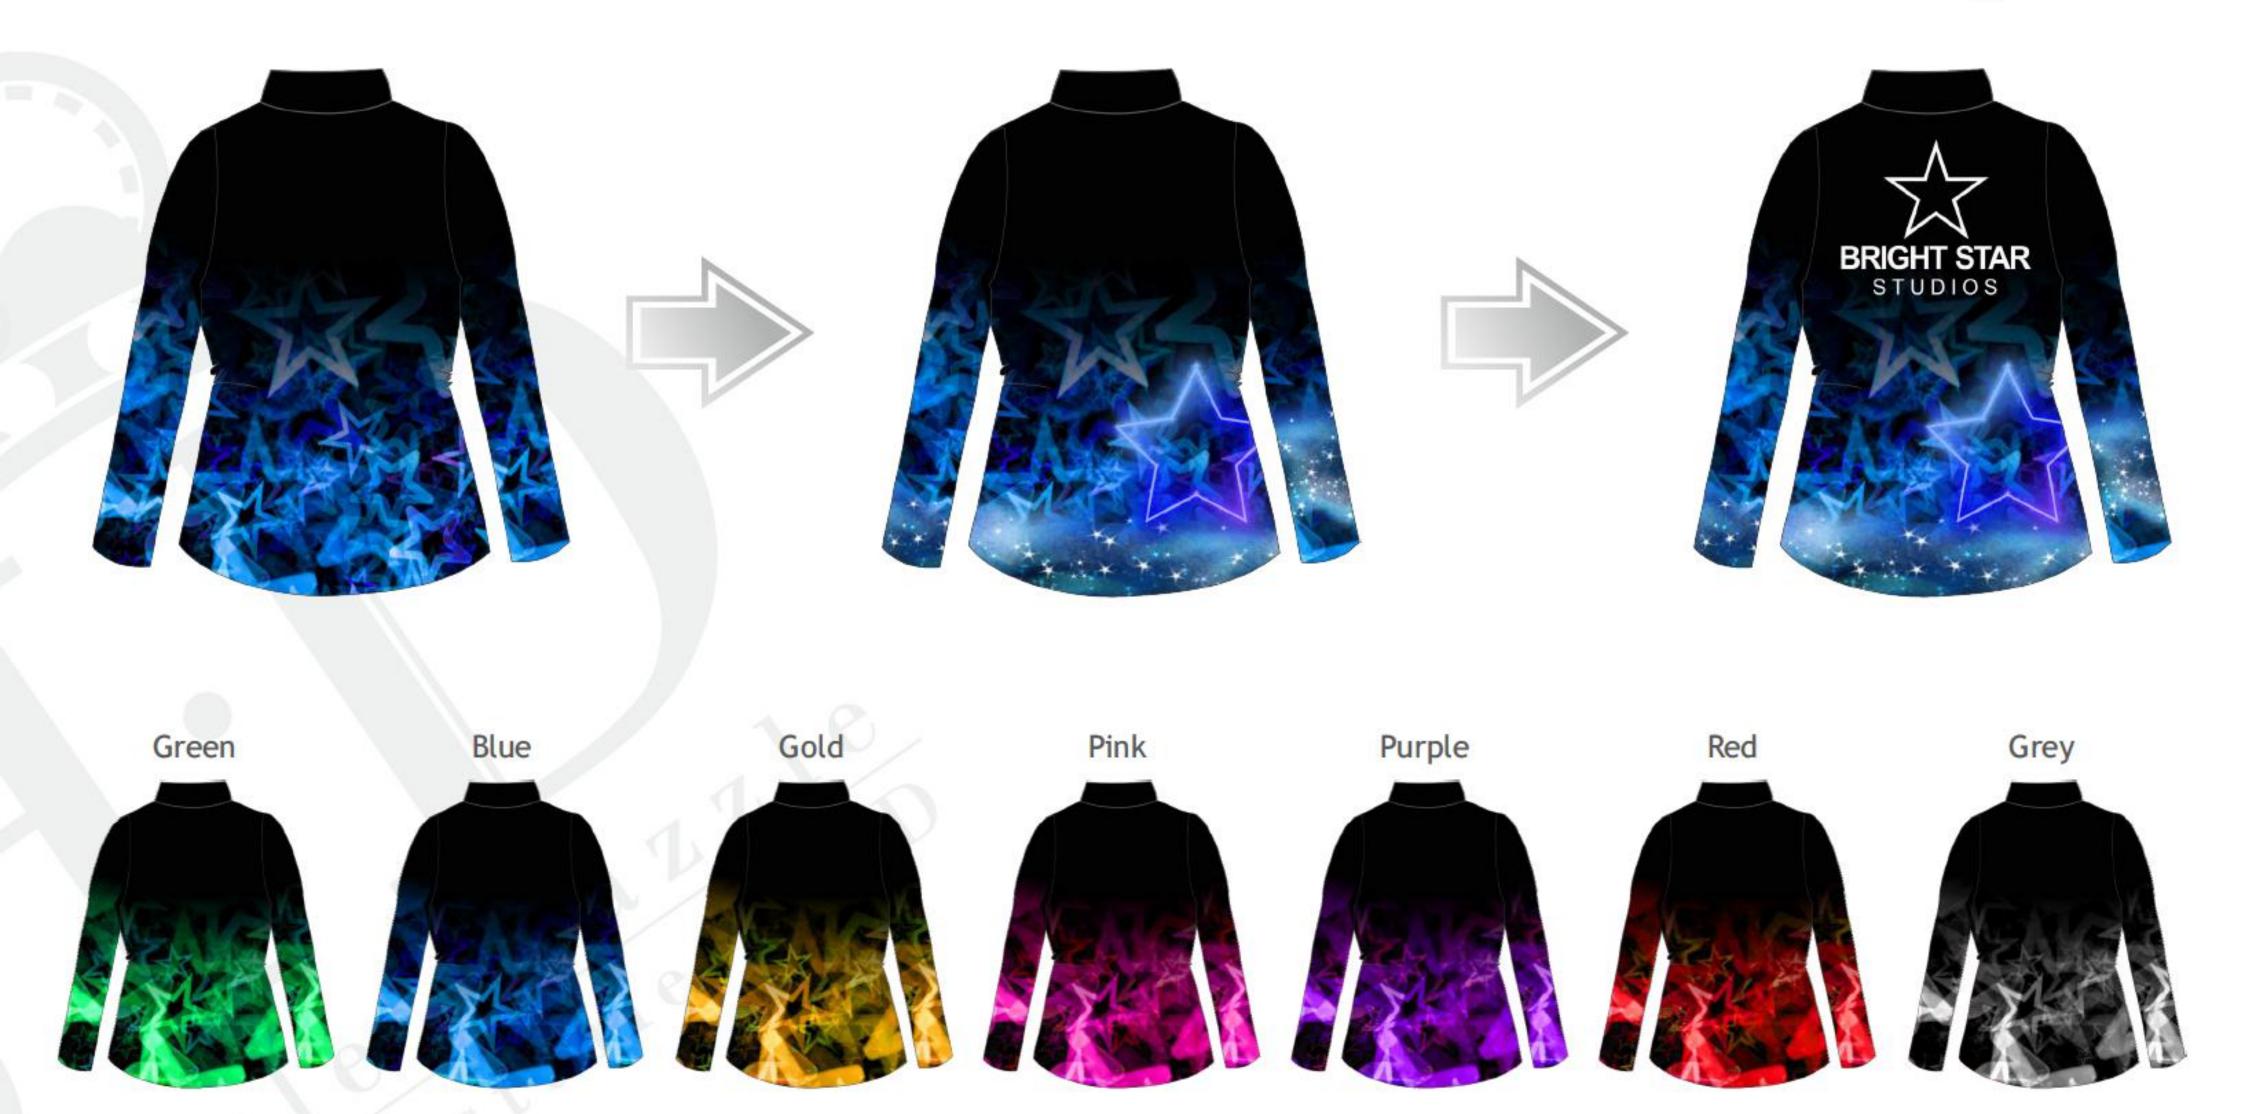

#### Design Process

1. Choose Base Colour

2. Choose Decoration Assets

## Design Process

1. Choose Base Colour

2. Choose Decoration Assets

Aqua

#### Design Process

1. Choose Base Colour

2. Choose Decoration Assets

Stars

## Design Process

1. Choose Base Colour

2. Choose Decoration Assets

On the following pages you will find a selection of graphic assets, these can be chosen to decorate your garment design, all of which it is possible for us to change the colour to suit your design as shown below.