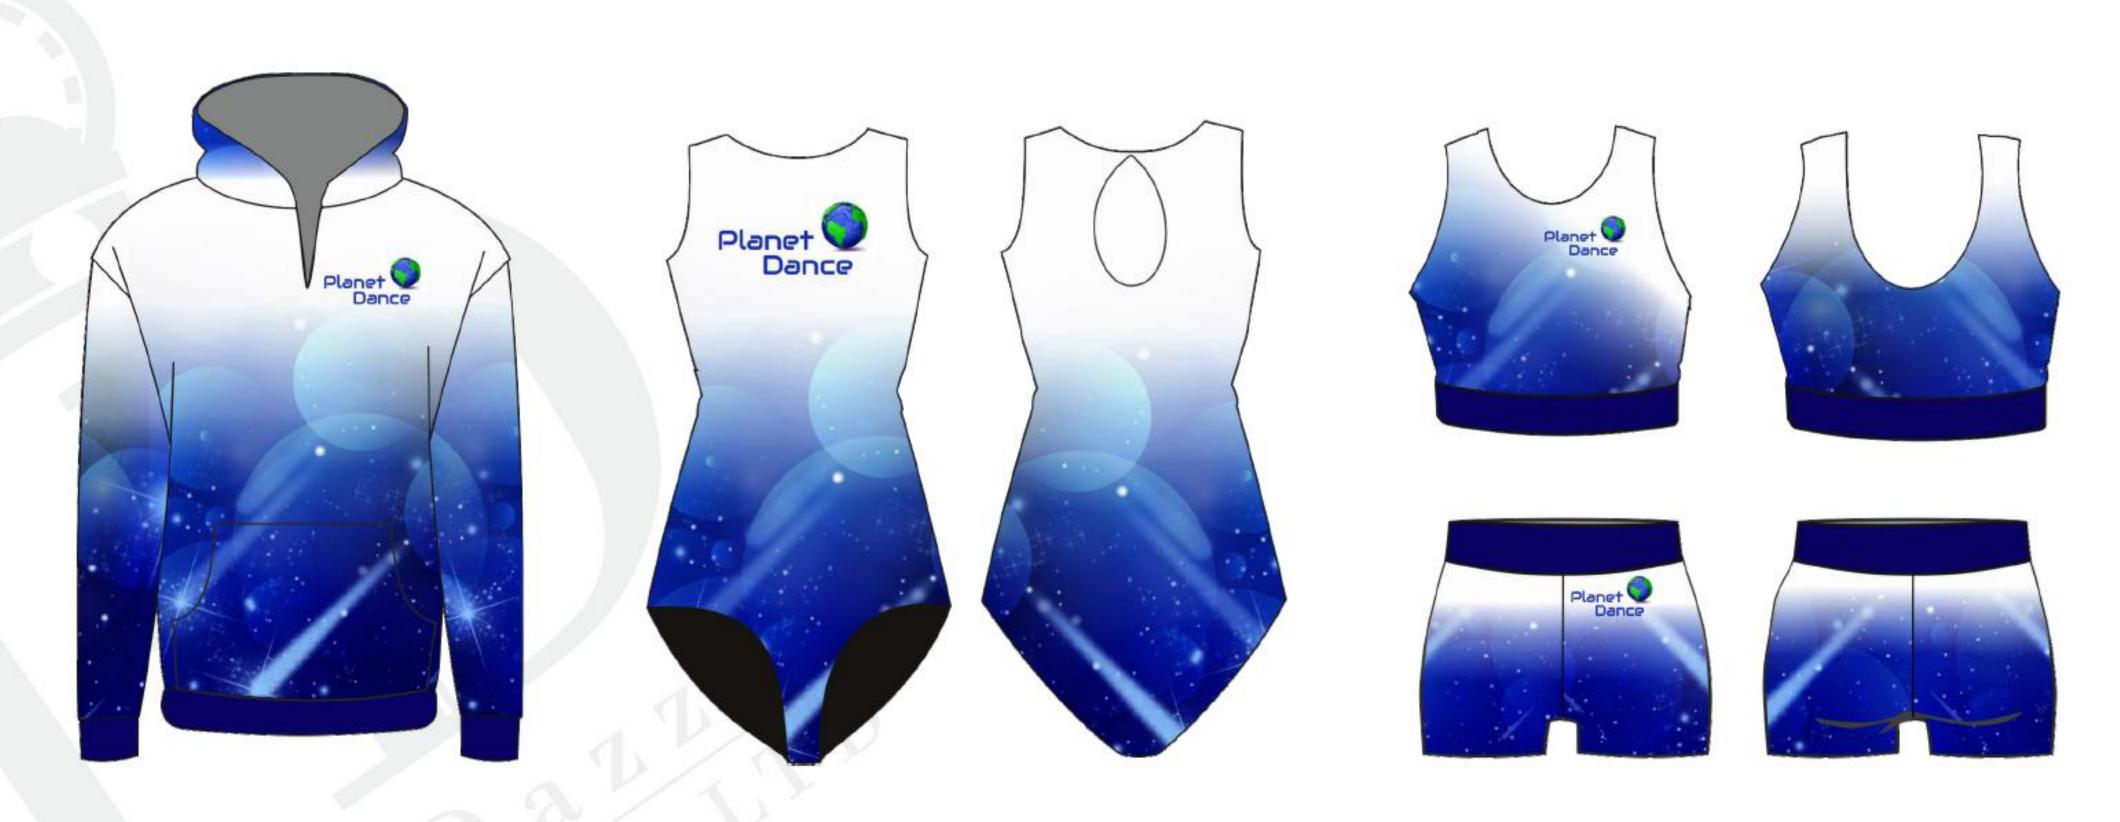

## Design Process

1. Choose Base Colour

2. Choose Decoration Assets

On the following pages you will find a selection of graphic assets, these can be chosen to decorate your garment design, all of which it is possible for us to change the colour to suit your design as shown below.