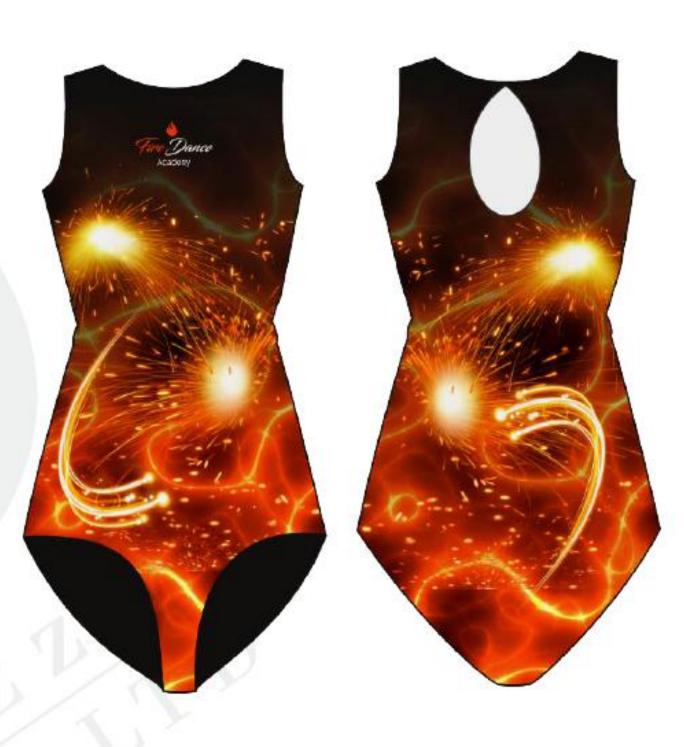

## Design Process

1. Choose Base Colour

2. Choose Decoration Assets

On the following pages you will find a selection of graphic assets, these can be chosen to decorate your garment design, all of which it is possible for us to change the colour to suit your design as shown below.