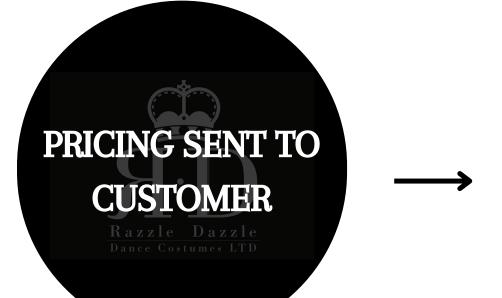

# THE PROCESS

CUSTOMER
SELECTS
DESIGN
& SENDS LOGO

DESIGN BOARD

SENT TO

CUSTOMER

FOR APPROVAL

PRODUCTION:
PRINT, CUT,
SEW & GO

QUALITY
INSPECTION
Razzle Dazzle
Dance Costumes LTD