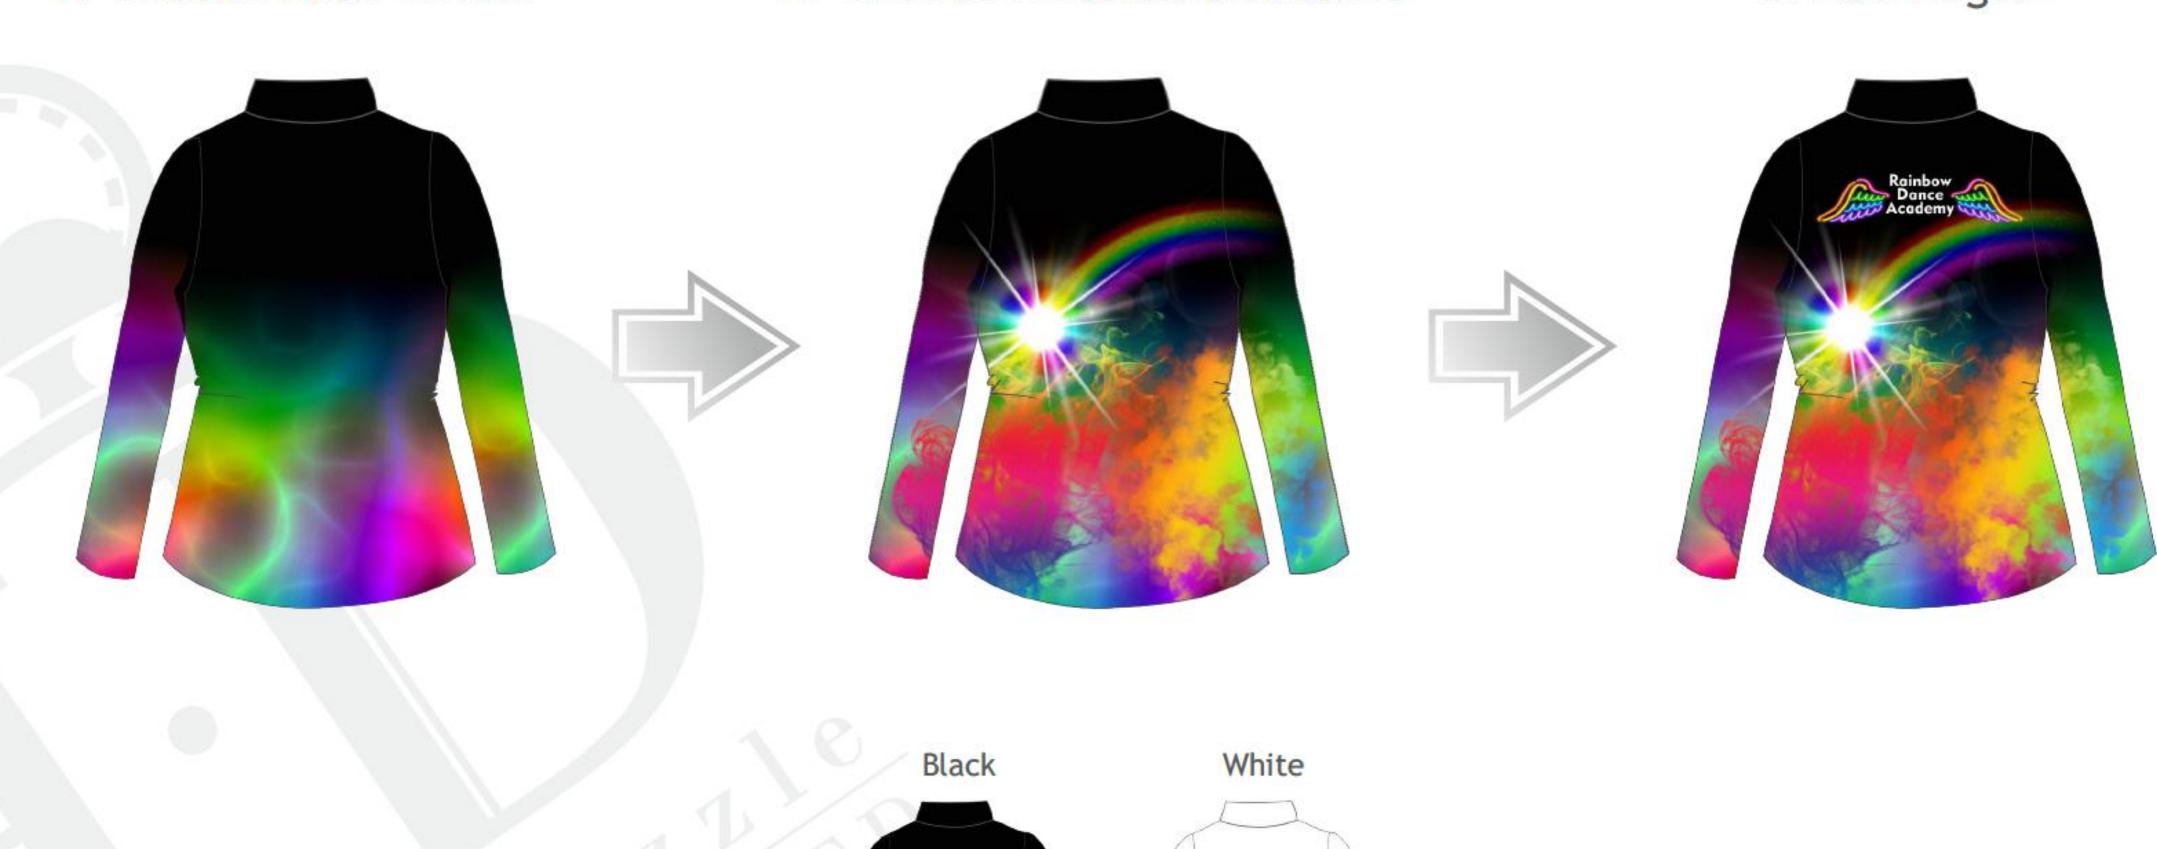

## Design Process

1. Choose Base Colour

2. Choose Decoration Assets

On the following pages you will find a selection of graphic assets, these can be chosen to decorate your garment design, all of which it is possible for us to change the colour to suit your design as shown below.