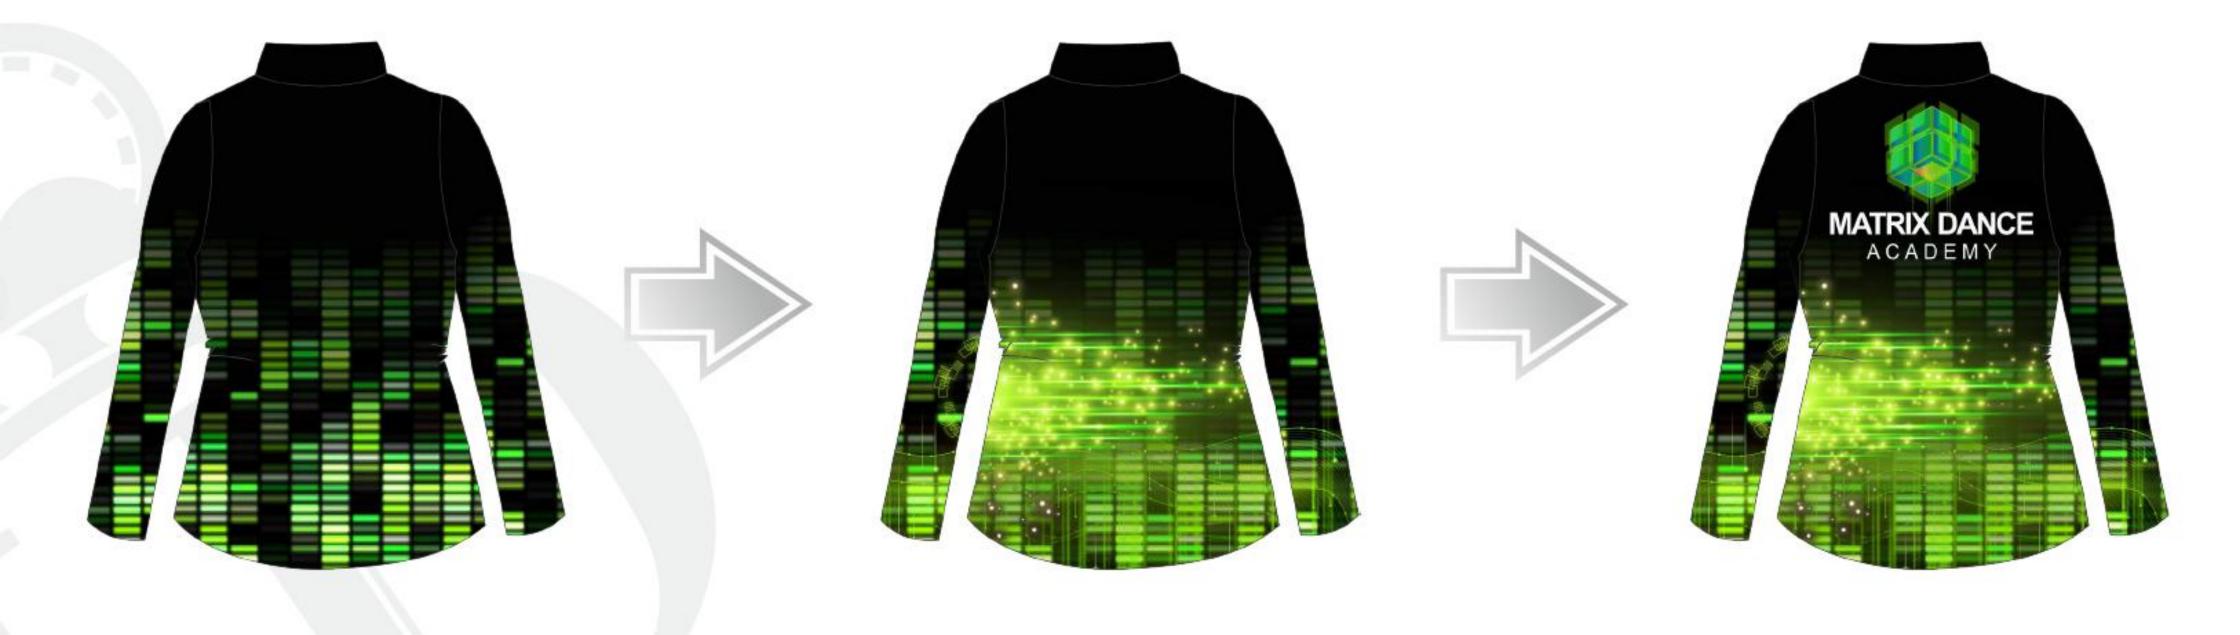

# THE PROCESS

CUSTOMER
SELECTS
DESIGN
& SENDS LOGO

DESIGN BOARD

SENT TO

CUSTOMER

FOR APPROVAL

PRODUCTION:
PRINT, CUT,
SEW & GO

QUALITY
INSPECTION
Razzle Dazzle
Dance Costumes LTD