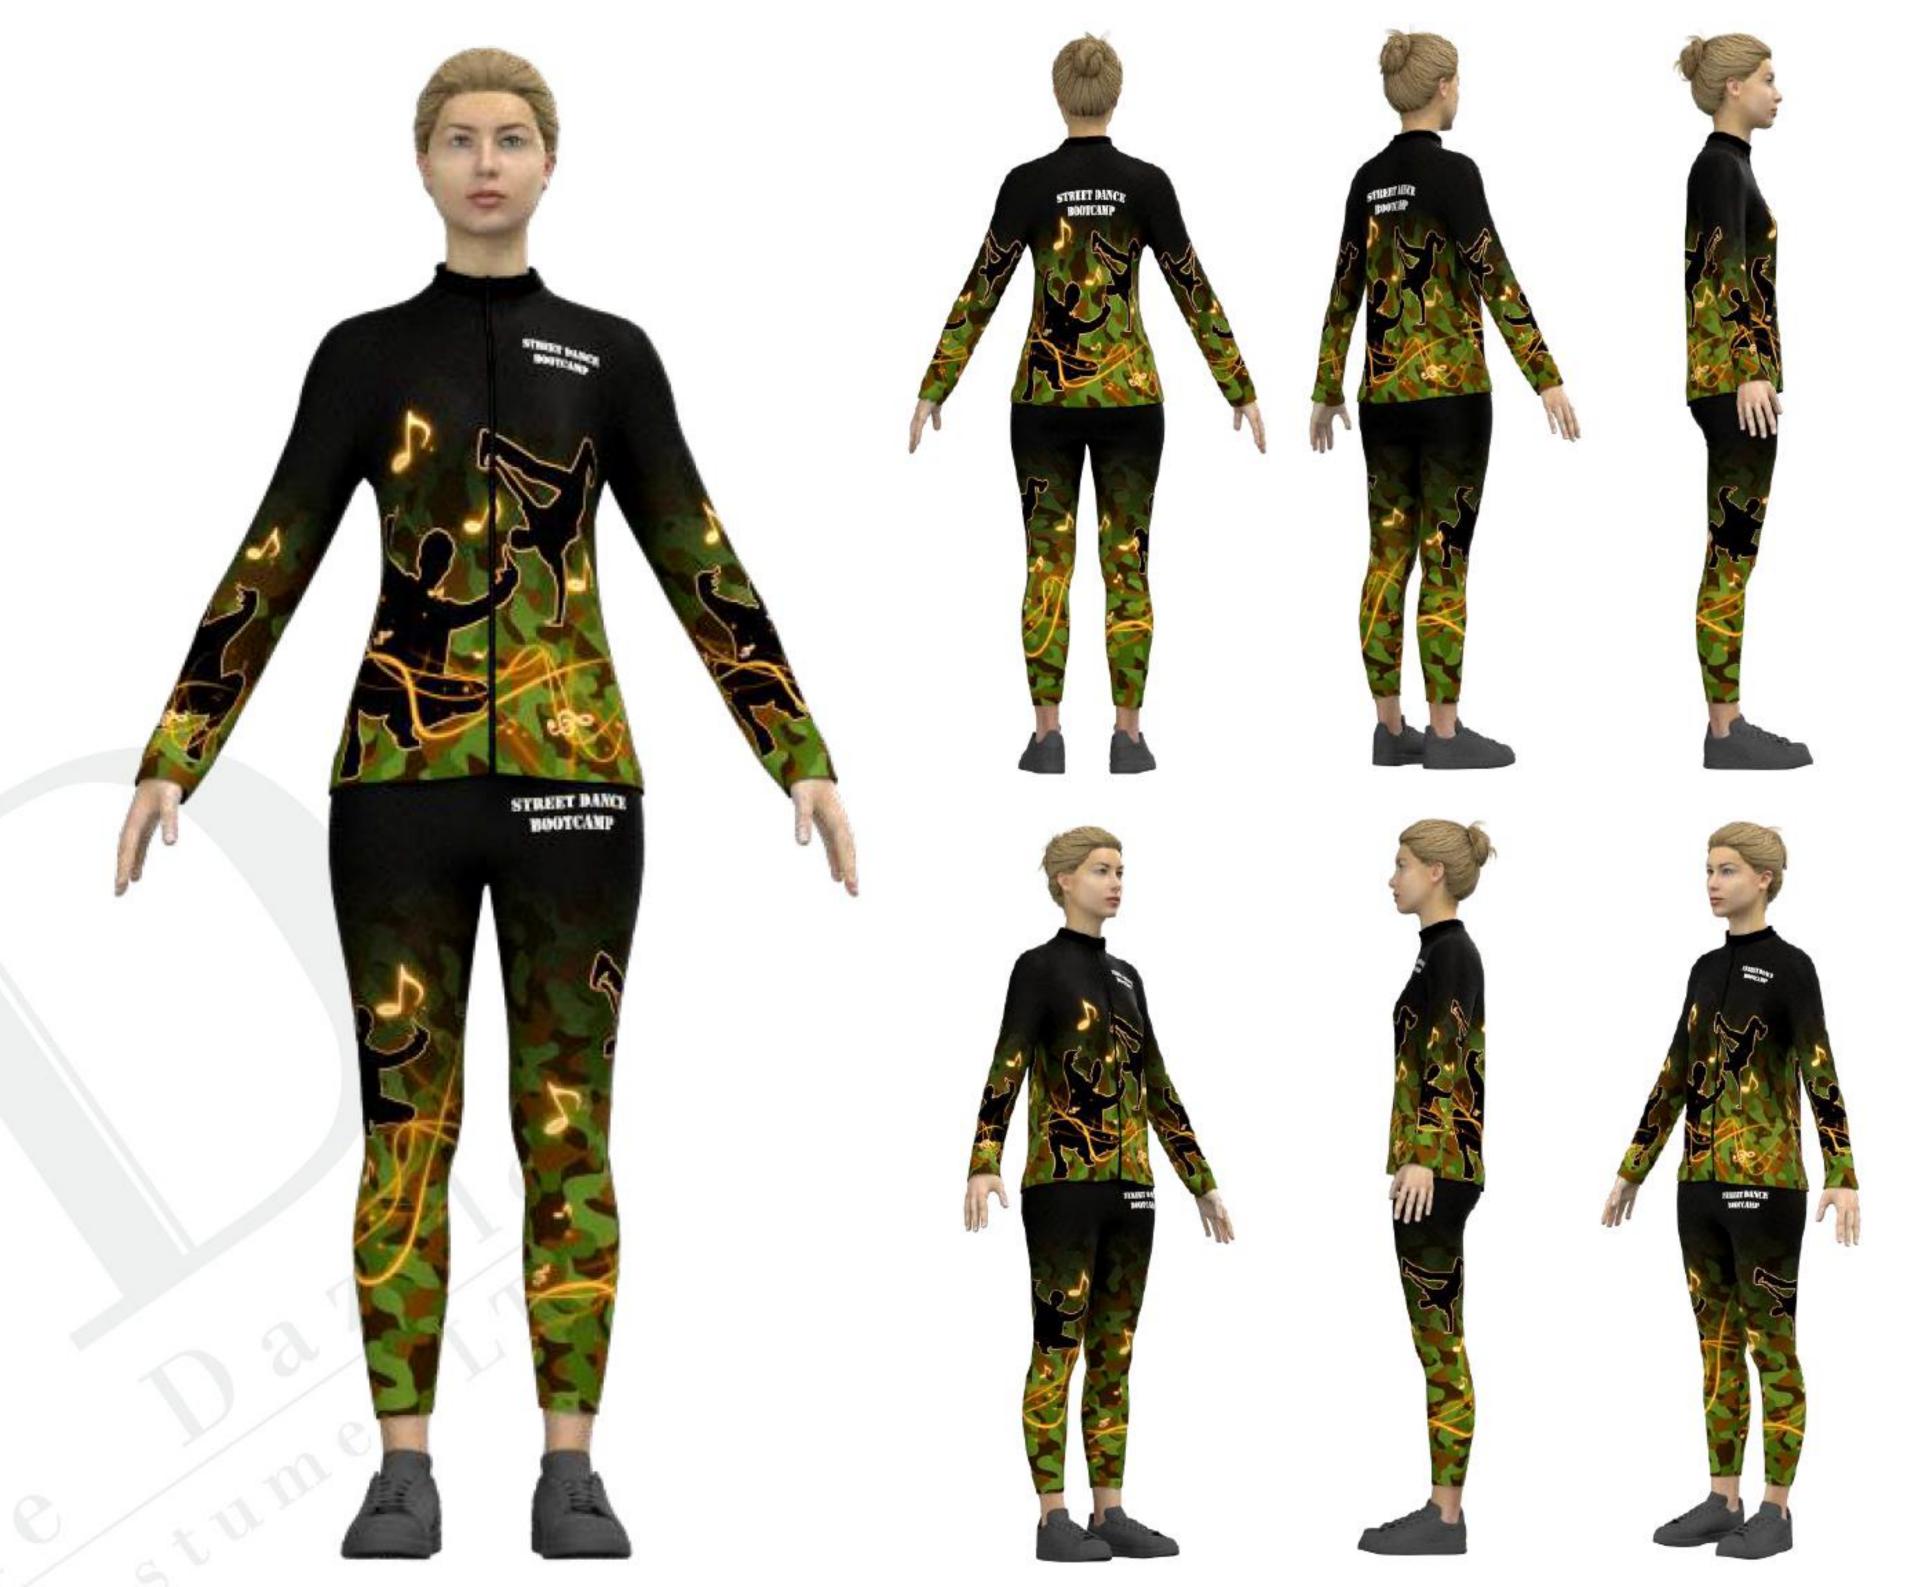

## Design Process

1. Choose Base Colour

2. Choose Decoration Assets

Camo

#### Camo