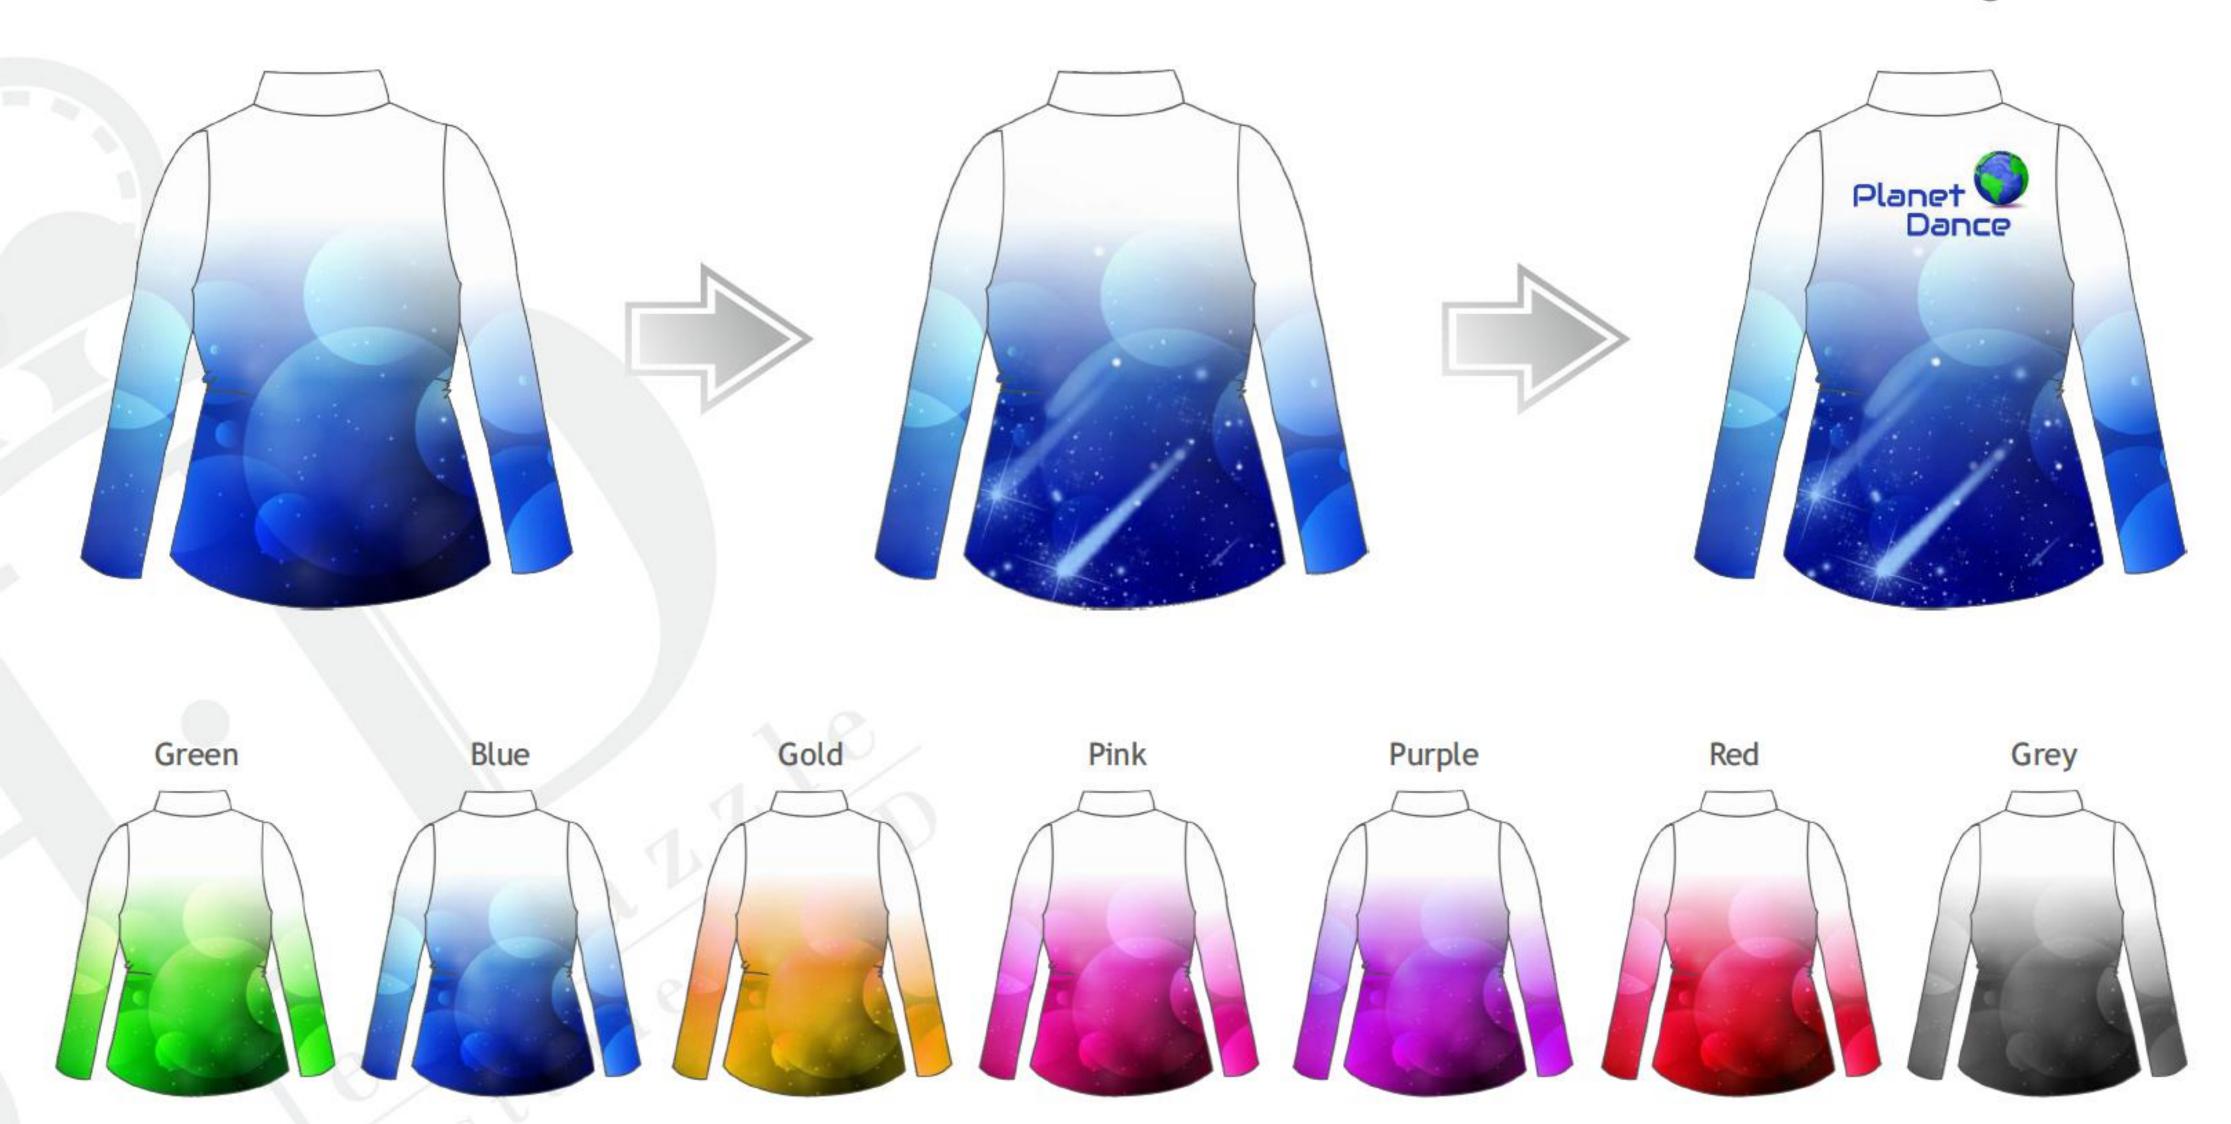

## Design Process

1. Choose Base Colour

2. Choose Decoration Assets

On the following pages you will find a selection of graphic assets, these can be chosen to decorate your garment design, all of which it is possible for us to change the colour to suit your design as shown below.