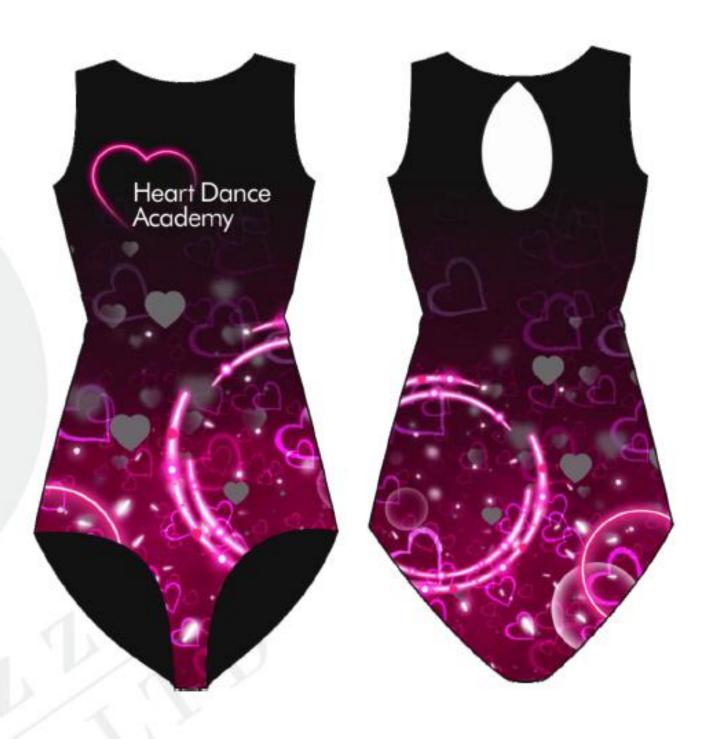

as and other busy periods - an estimated delivery time will be provided upon ordering



# THE PROCESS





CUSTOMER
SELECTS
DESIGN
& SENDS LOGO

DESIGN BOARD

SENT TO

CUSTOMER

FOR APPROVAL





PRODUCTION:
PRINT, CUT,
SEW & GO

QUALITY
INSPECTION
Razzle Dazzle
Dance Costumes LTD













Matrix





#### Design Process

1. Choose Base Colour

2. Choose Decoration Assets

































## Design Process

1. Choose Base Colour

2. Choose Decoration Assets















Aqua



#### Design Process

1. Choose Base Colour

2. Choose Decoration Assets

































Stars





## Design Process

1. Choose Base Colour

2. Choose Decoration Assets















Love





#### Design Process

1. Choose Base Colour

2. Choose Decoration Assets

























Lava





## Design Process

1. Choose Base Colour

2. Choose Decoration Assets

























Camo



#### Camo

#### Design Process

1. Choose Base Colour

2. Choose Decoration Assets































## Rainbow

## Design Process

1. Choose Base Colour

2. Choose Decoration Assets





















On the following pages you will find a selection of graphic assets, these can be chosen to decorate your garment design, all of which it is possible for us to change the colour to suit your design as shown below.

























#### TERMS & CONDITIONS 2022/23

#### MANUFACTURING DEFECTS

- All defects will be reviewed on a case by case basis.
- Razzle Dazzle must be made aware of defects within 14 working days on receipt of the order by email