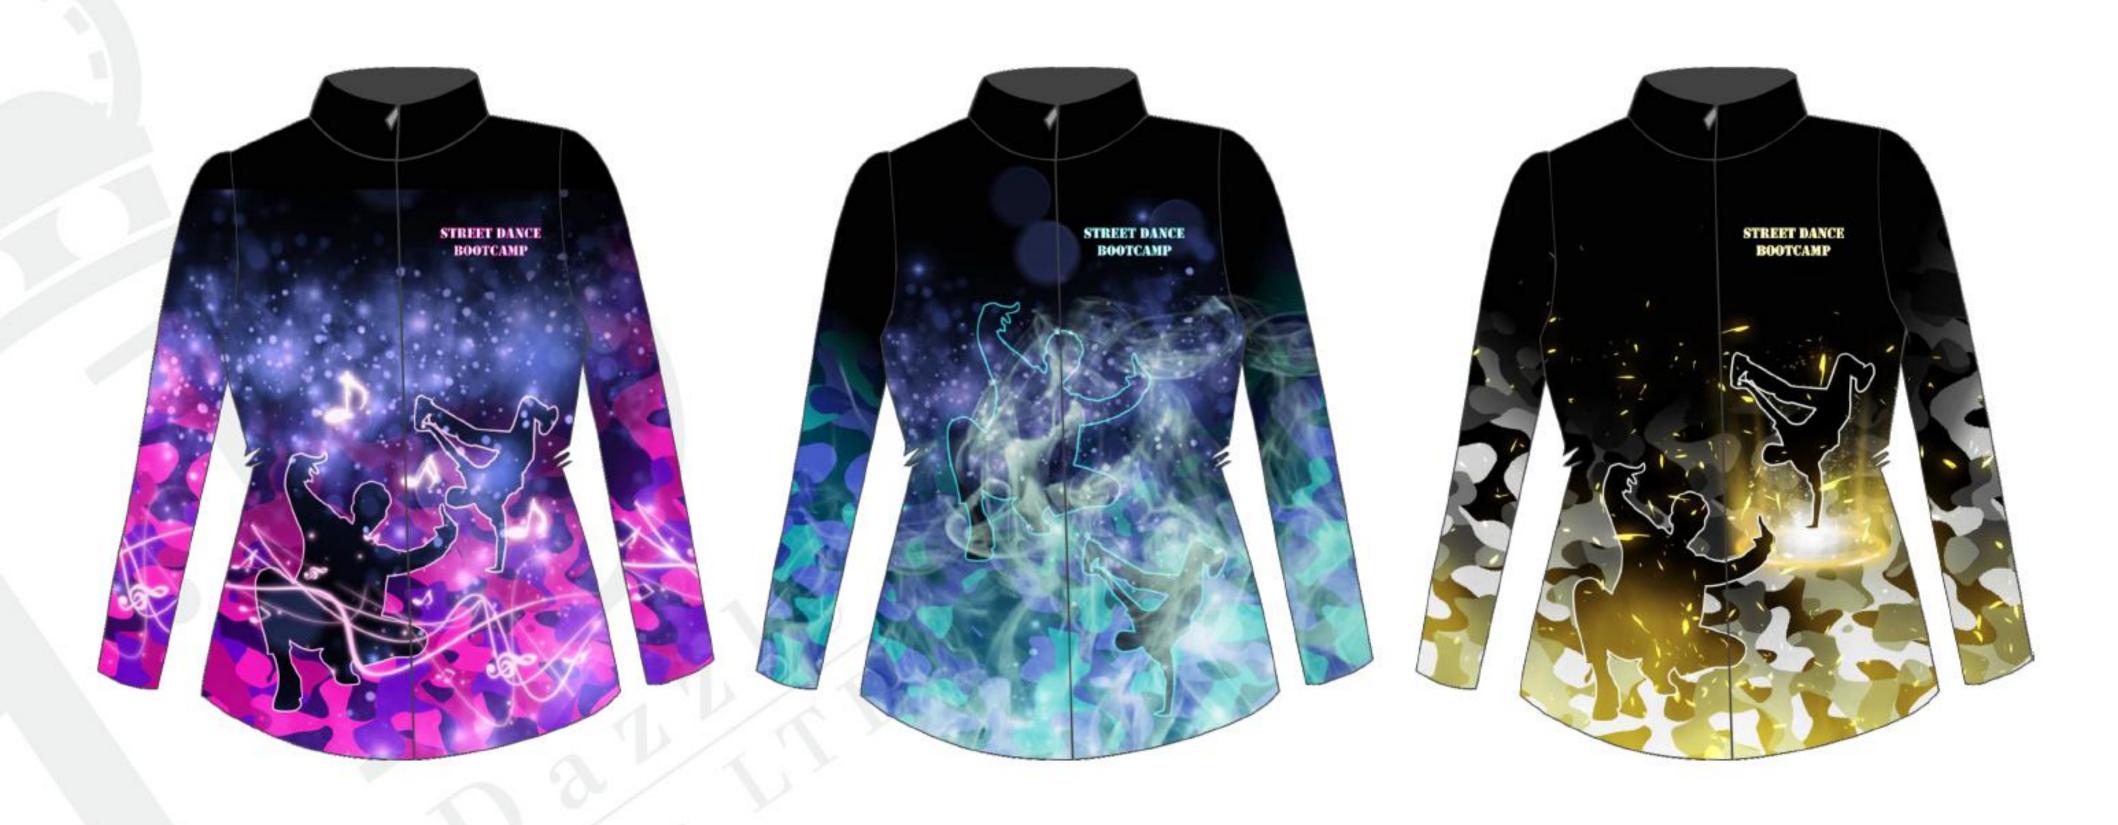

## Design Process

1. Choose Base Colour

2. Choose Decoration Assets

On the following pages you will find a selection of graphic assets, these can be chosen to decorate your garment design, all of which it is possible for us to change the colour to suit your design as shown below.