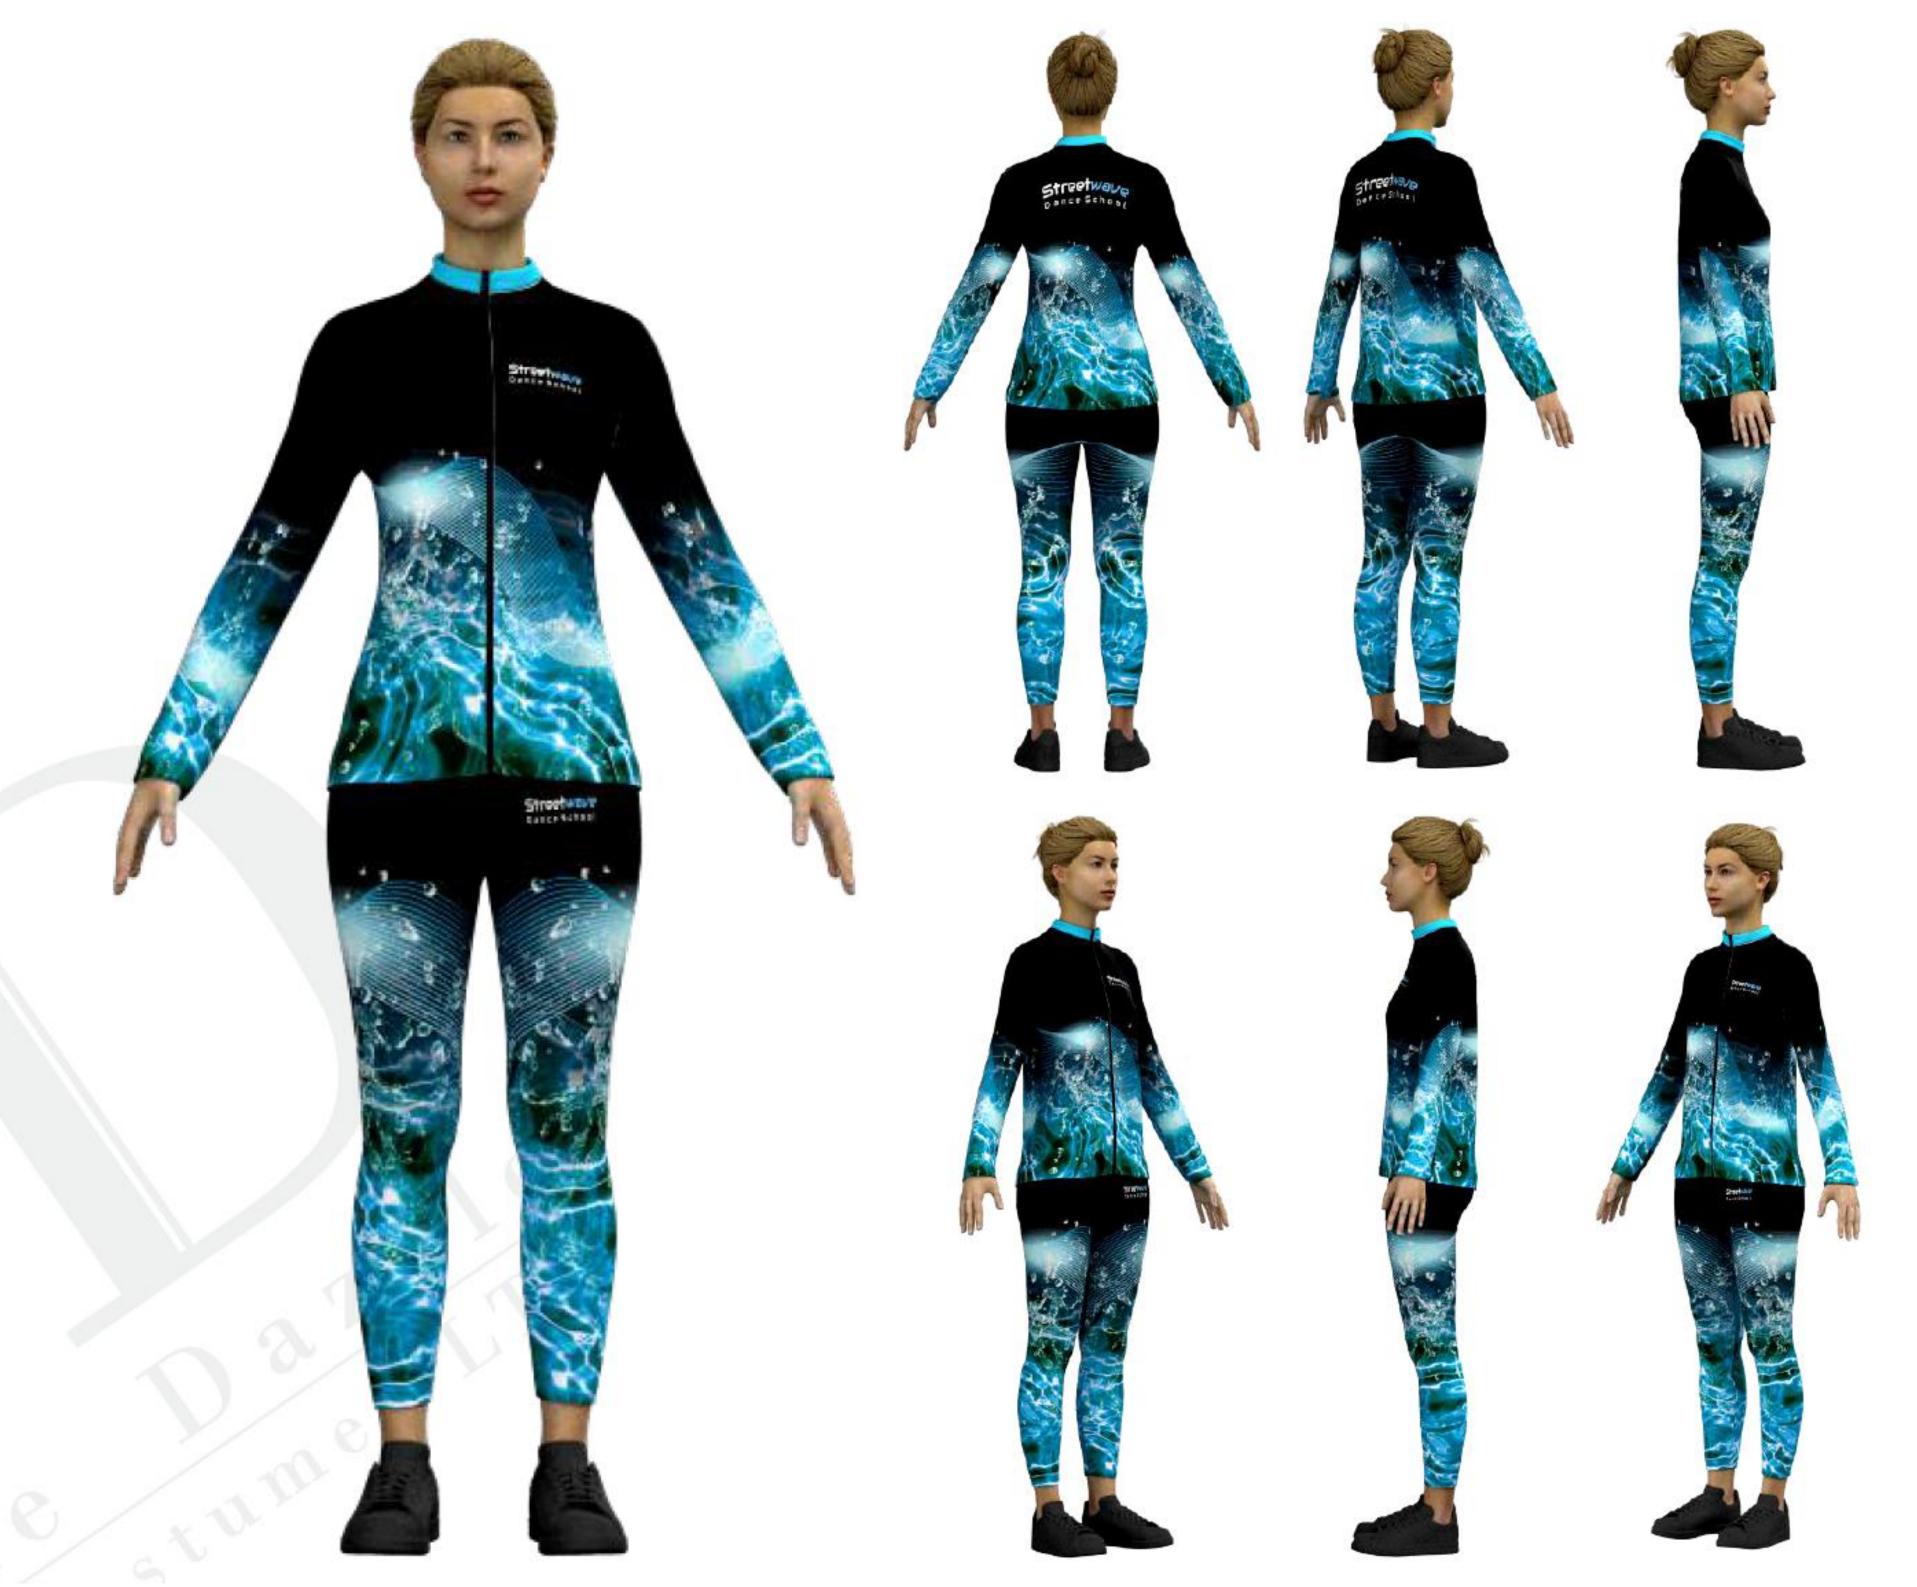

## Design Process

1. Choose Base Colour

2. Choose Decoration Assets

On the following pages you will find a selection of graphic assets, these can be chosen to decorate your garment design, all of which it is possible for us to change the colour to suit your design as shown below.