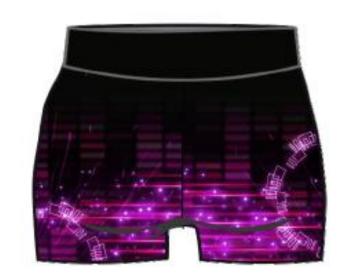

red in the UK no import, customs fees or long lead times
- No minimum order quantities.
- We only use the highest quality grade fabrics available for our sublimation garments.
- Choose from our designs below at one set cost with no hidden charges or create your own bespoke custom uniform for a small set up fee only, no extra charges after initial design is set.

<sup>\*</sup> Excludes Christmas and other busy periods - an estimated delivery time will be provided upon ordering



# THE PROCESS





CUSTOMER
SELECTS
DESIGN
& SENDS LOGO

DESIGN BOARD

SENT TO

CUSTOMER

FOR APPROVAL





PRODUCTION:
PRINT, CUT,
SEW & GO

QUALITY
INSPECTION
Razzle Dazzle
Dance Costumes LTD













Matrix





#### Design Process

1. Choose Base Colour

2. Choose Decoration Assets

































## Design Process

1. Choose Base Colour

2. Choose Decoration Assets















Aqua



#### Design Process

1. Choose Base Colour

2. Choose Decoration Assets

































Stars





## Design Process

1. Choose Base Colour

2. Choose Decoration Assets















Love





#### Design Process

1. Choose Base Colour

2. Choose Decoration Assets

























Lava





## Design Process

1. Choose Base Colour

2. Choose Decoration Assets

























Camo



#### Camo

#### Design Process

1. Choose Base Colour

2. Choose Decoration Assets































## Rainbow

## Design Process

1. Choose Base Colour

2. Choose Decoration Assets





















On the following pages you will find a selection of graphic a