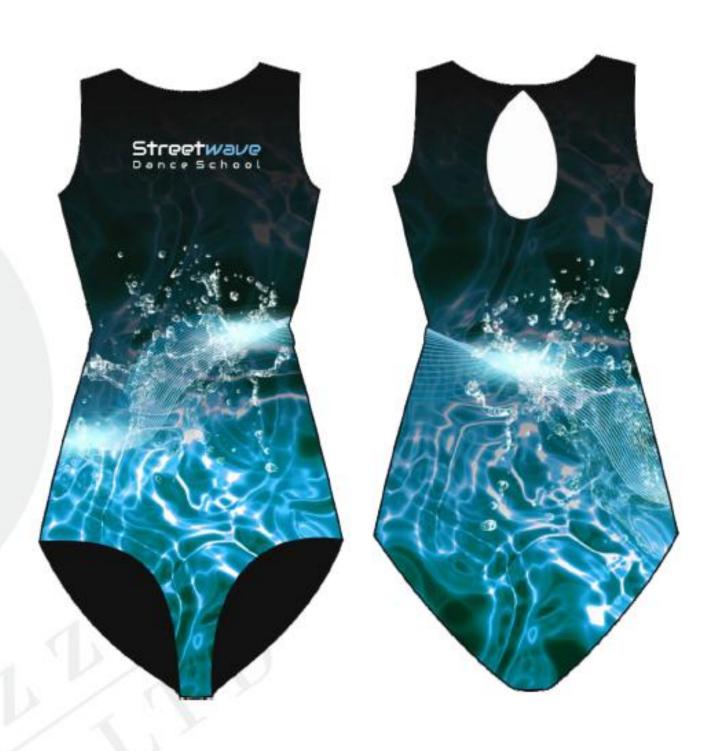

## Design Process

1. Choose Base Colour

2. Choose Decoration Assets

On the following pages you will find a selection of graphic assets, these can be chosen to decorate your garment design, all of which it is possible for us to change the colour to suit your design as shown below.