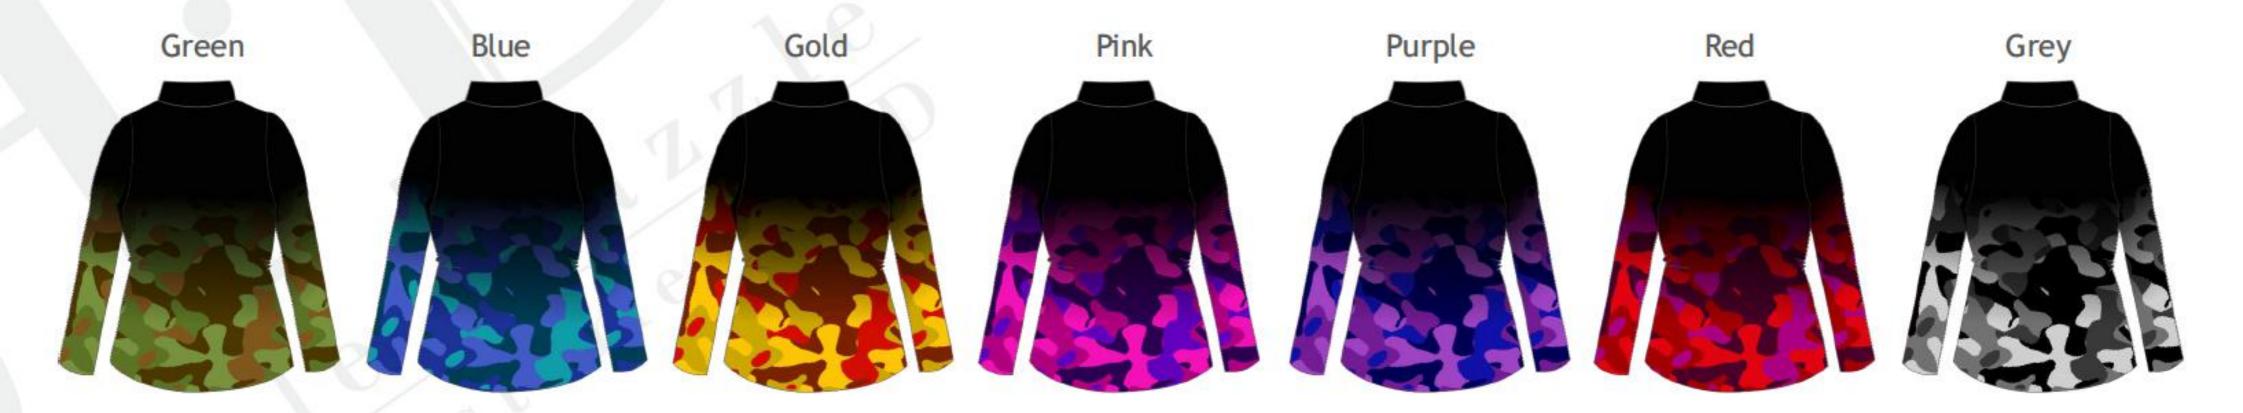

## Design Process

1. Choose Base Colour

2. Choose Decoration Assets

On the following pages you will find a selection of graphic assets, these can be chosen to decorate your garment design, all of which it is possible for us to change the colour to suit your design as shown below.