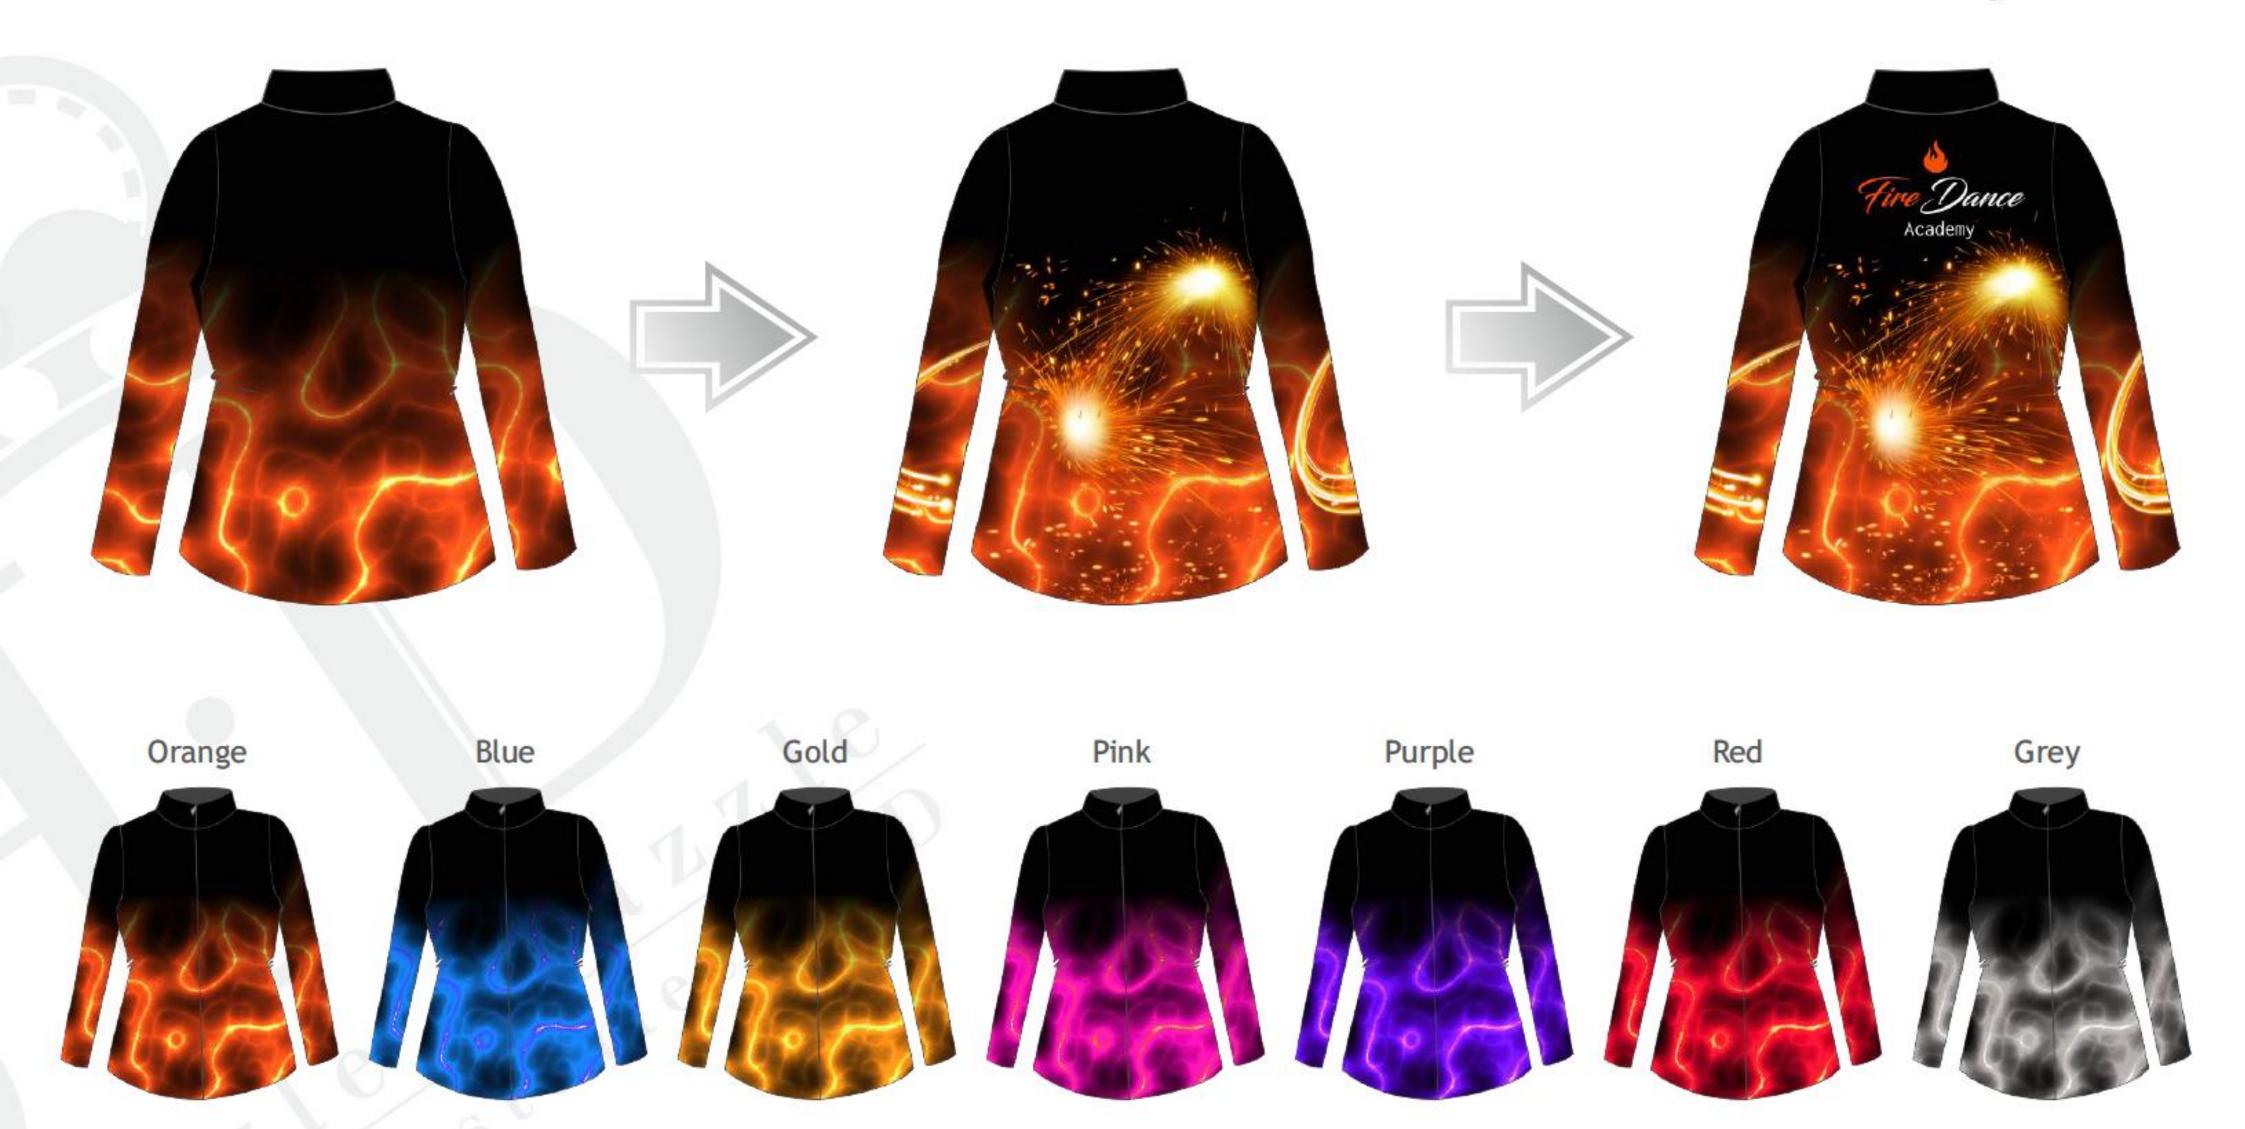

## Design Process

1. Choose Base Colour

2. Choose Decoration Assets

On the following pages you will find a selection of graphic assets, these can be chosen to decorate your garment design, all of which it is possible for us to change the colour to suit your design as shown below.