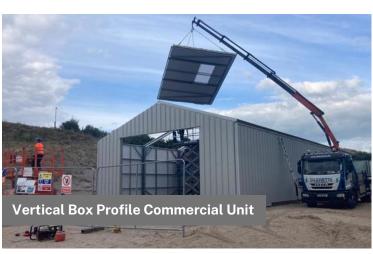

We have two options in our GOLD RANGE - Horizontal Flat Panel and Kingspan Box Profile Panel

- Choose from 40mm or 80mm insulated composite panels in both roof and wall structures.
- White metal interior wall finish.
- 100mm Heavy duty fully galvanised CE certified steel framework.
- Pre-fabricated roof & wall panels for easy site installation.

#### 2 AVAILABLE OPTIONS

- 40mm or 80mm Horizontal Flat Panel Cladding.
- From 40mm up to 120mm Vertical Box **Profile Cladding.**

**Insulated Box Profile Roof Panel** 

Kingspan Roof Panel

The prices for the Gold Range high storage units include a 3m wide x max height electric heavy duty insulated roller door & 10pt locking pedestrian door, full length clear-lights, gutters & down-pipes.

Our buildings are designed using some of the most advanced 3D computer modelling software systems to withstand the forces of wind and snow to European construction standards, using high-strength structural steels. We produce quality steel buildings at competitive prices, direct from our manufacturing base in the Midlands.