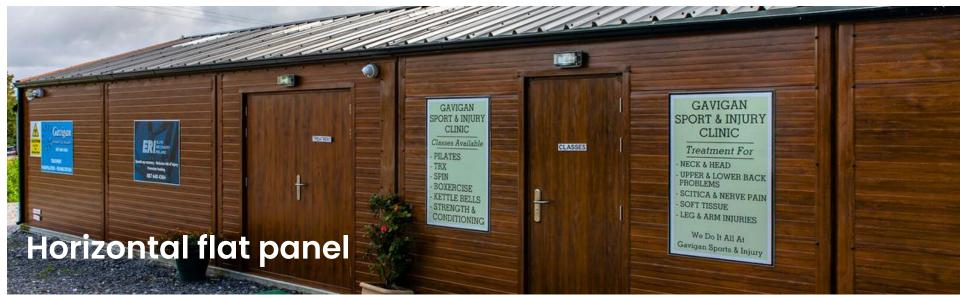

We have two options in our GOLD RANGE - Horizontal Flat Panel and Kingspan Box Profile Panel

- Choose from 40mm or 80mm insulated composite panels in both roof and wall structures.
- White metal interior wall finish.
- 100mm Heavy duty fully galvanised CE certified steel framework.
- Pre-fabricated roof & wall panels for easy site installation.

#### 2 AVAILABLE OPTIONS

- 40mm or 80mm Horizontal Flat Panel Cladding.
- From 40mm up to 120mm Vertical Box **Profile Cladding.**

**Insulated Box Profile Roof Panel** 

Kingspan Roof Panel

The prices for the Gold Range high storage units include a 3m wide x max height electric heavy duty insulated roller door & 10pt locking pedestrian door, full length clear-lights, gutters & down-pipes.

# Gavigans Sports & Therapy Clinic

# Sports and Training Facilities Room to expand!

One of the great advantages of a Shanette steel building is that as your business grows, you can extend your workspace to suit your needs.

Gavigan Sport & Injury Clinic had a 9m x 6m, 80mm insulated therapy room installed in 2018. Due to an increase in demand for sports injury therapy, the clinic needed to extend its building.

We extended this unit by 10m in early 2020 to facilitate the business's extra space requirements and extended by another 6m extension in 2021 as the business grew!

In 2023, David Gavigan, spotted another gap in the market and further expanded his facilities by introducing a 6m x 3m gold range Therapy Room to his grounds. This dedicated addition caters to the holistic side of the business, a discerned need identified by David through his understanding of client requirements.