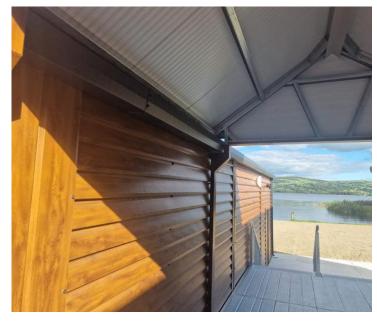

# Killaloe Sailing Club Facilities

# Killaloe Sailing Club

- Killaloe Sailing Club, a hub for Irish dinghy sailing since 1963, had a vision in 2017 to create permanent on-site facilities, including changing rooms, a common room, a boat shed, and a training area.
- In 2018, planning permission was granted, and fundraising began in earnest to bring the dream to fruition.
- It was all smooth sailing from then, and in 2023, Shanette was honored to manufacture and install these units for Killaloe Sailing Club.

The project involved the design, manufacture and installation of four units for the site in Killaloe, featuring two fully insulated Gold Range Units and two Bronze range units offering versatile spaces for the club's needs.