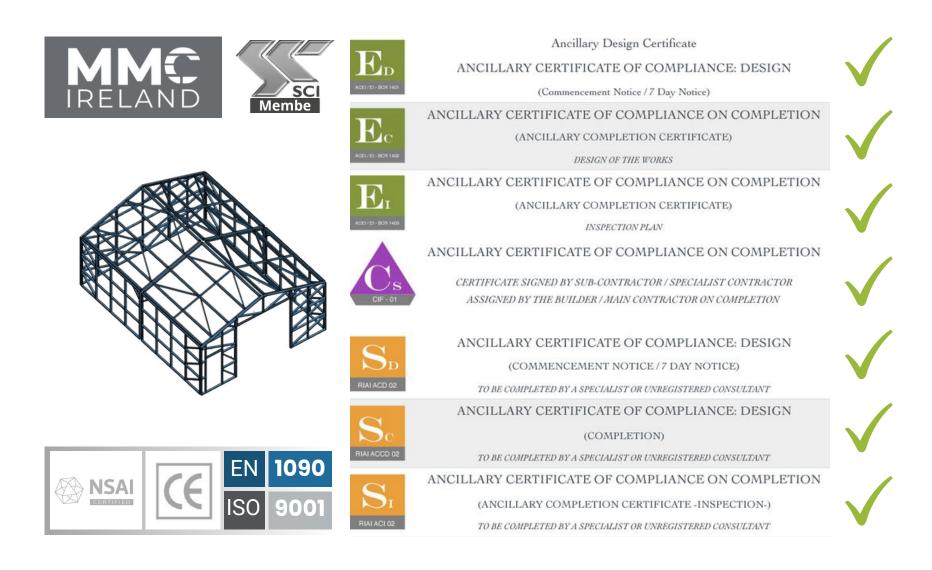

## **CERTIFICATIONS**

All Shanette materials are CE marked and certified. The entire design, manufacturing and supply process is managed by our dedicated and skilled team, who use a fully integrated system which incorporates quality, environmental and health & safety management prerequisites into your project.

### 1. EN 1090 - 1 (EXC 2) Certification:

This certification ensures that our steel buildings meet the highest safety and quality standards established by European regulations. In simple terms, it means our structures are built to last, ensuring your peace of mind.

#### 2. ISO 9001 - 2015 Certification:

ISO standards are internationally recognised as a mark of quality management. To achieve ISO 9001 certification, a company must undergo a thorough evaluation by an accredited certification body. At Shanette, it signifies our unwavering commitment to continuous improvement in our design, manufacturing, and supply processes, as we constantly strive for excellence.