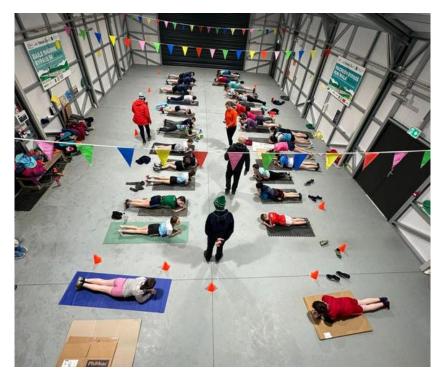

# Sports and Training Facilities Room to expand!

One of the great advantages of a Shanette steel building is that as your business grows, you can extend your workspace to suit your needs.

Gavigan Sport & Injury Clinic had a 9m x 6m, 80mm insulated therapy room installed in 2018. Due to an increase in demand for sports injury therapy, the clinic needed to extend its building.

We extended this unit by 10m in early 2020 to facilitate the business's extra space requirements and extended by another 6m extension in 2021 as the business grew!

In 2023, David Gavigan, spotted another gap in the market and further expanded his facilities by introducing a 6m x 3m gold range Therapy Room to his grounds. This dedicated addition caters to the holistic side of the business, a discerned need identified by David through his understanding of client requirements.