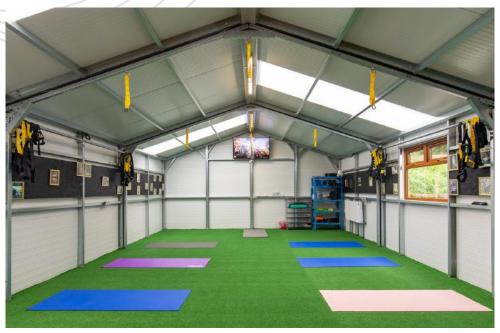

# Gavigans Sports & Therapy Clinic

# Sports and Training Facilities Room to expand!

One of the great advantages of a Shanette steel building is that as your business grows, you can extend your workspace to suit your needs.

Gavigan Sport & Injury Clinic had a 9m x 6m, 80mm insulated therapy room installed in 2018. Due to an increase in demand for sports injury therapy, the clinic needed to extend its building.

We extended this unit by 10m in early 2020 to facilitate the business's extra space requirements and extended by another 6m extension in 2021 as the business grew!

In 2023, David Gavigan, spotted another gap in the market and further expanded his facilities by introducing a 6m x 3m gold range Therapy Room to his grounds. This dedicated addition caters to the holistic side of the business, a discerned need identified by David through his understanding of client requirements.