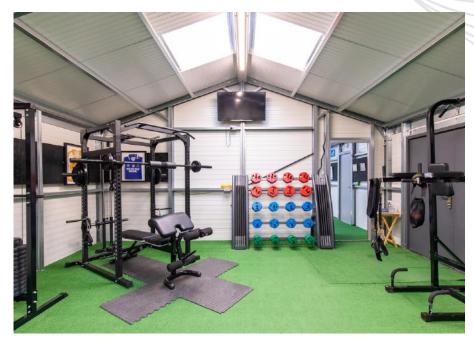

# Gavigans Sports & Therapy Clinic

# Sports and Training Facilities Room to expand!

One of the great advantages of a Shanette steel building is that as your business grows, you can extend your workspace to suit your needs.

Gavigan Sport & Injury Clinic had a 9m x 6m, 80mm insulated therapy room installed in 2018. Due to an increase in demand for sports injury therapy, the clinic needed to extend its building.

We extended this unit by 10m in early 2020 to facilitate the business's extra space requirements and extended by another 6m extension in 2021 as the business grew!

In 2023, David Gavigan, spotted another gap in the market and further expanded his facilities by introducing a 6m x 3m gold range Therapy Room to his grounds. This dedicated addition caters to the holistic side of the business, a discerned need identified by David through his understanding of client requirements.