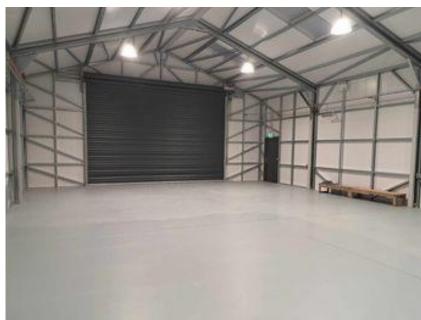

## **West Muskerry Athletics Club**

Years of dreaming, months of meticulous planning, and unwavering dedication went into making this vision of a new club house a reality for Westmuskerry Athletics Club. The entire project underwent meticulous design and expert manufacturing at our cutting-edge Kilbeggan facility.

- Club House Size: 24m x 10m
- Side Walls Height: 4m
- Construction: Kingspan Side Panels
- Wall Insulation: 100mm
- Roof Insulation: 120mm
- Color Scheme: Goosewing Grey with Anthracite Roof and trimmings.