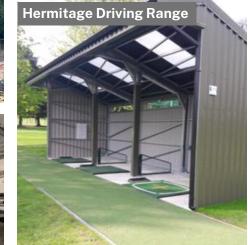

# Gold Range Steel Buildings for Sports Facilities

Our Gold Range is crafted using high-quality insulated composite panels, boasting a minimum of 40mm of insulation for both the roof and walls and perfect for a sports facility. These panels are designed to endure various weather conditions, thanks to their PVC-coated exterior sheet, ensuring long-lasting climate protection. On the interior, both the walls and the roof feature a smooth, easy-to-clean, white metal finish. These units have the advantage of retaining heat when they are heated. We recommend heating all Gold Range units for optimum dry storage conditions.

We have two options in our GOLD RANGE - Horizontal Flat Panel and Kingspan Box Profile Panel

- Choose from 40mm or 80mm insulated composite panels in both roof and wall structures.
- White metal interior wall finish.
- 100mm Heavy duty fully galvanised CE certified steel framework.
- Pre-fabricated roof & wall panels for easy site installation.

#### 2 AVAILABLE OPTIONS

- 40mm or 80mm Horizontal Flat Panel Cladding.
- From 40mm up to 120mm Vertical Box **Profile Cladding.**

**Insulated Box Profile Roof Panel** 

Kingspan Roof Panel

The prices for the Gold Range high storage units include a 3m wide x max height electric heavy duty insulated roller door & 10pt locking pedestrian door, full length clear-lights, gutters & down-pipes.