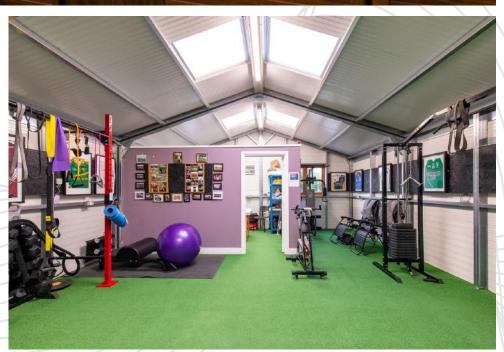

# Gavigans Sports & Therapy Clinic

# Sports and Training Facilities Room to expand!

One of the great advantages of a Shanette steel building is that as your business grows, you can extend your workspace to suit your needs.

Gavigan Sport & Injury Clinic had a 9m x 6m, 80mm insulated therapy room installed in 2018. Due to an increase in demand for sports injury therapy, the clinic needed to extend its building.

We extended this unit by 10m in early 2020 to facilitate the business's extra space requirements and extended by another 6m extension in 2021 as the business grew!

In 2023, David Gavigan, spotted another gap in the market and further expanded his facilities by introducing a 6m x 3m gold range Therapy Room to his grounds. This dedicated addition caters to the holistic side of the business, a discerned need identified by David through his understanding of client requirements.