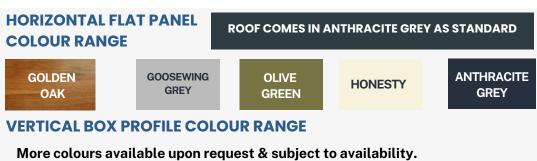

We have two options in our GOLD RANGE - Horizontal Flat Panel and Kingspan Box Profile Panel

- Choose from 40mm or 80mm insulated composite panels in both roof and wall structures.
- White metal interior wall finish.
- 100mm Heavy duty fully galvanised CE certified steel framework.
- Pre-fabricated roof & wall panels for easy site installation.

#### 2 AVAILABLE OPTIONS

- 40mm or 80mm Horizontal Flat Panel Cladding.
- From 40mm up to 120mm Vertical Box **Profile Cladding.**

**Insulated Box Profile Roof Panel** 

Kingspan Roof Panel

The prices for the Gold Range high storage units include a 3m wide x max height electric heavy duty insulated roller door & 10pt locking pedestrian door, full length clear-lights, gutters & down-pipes.

- Club House Size: 24m x 10m
- Side Walls Height: 4m
- Construction: Kingspan Side Panels
- Wall Insulation: 100mm
- Roof Insulation: 120mm
- Color Scheme: Goosewing Grey with Anthracite Roof and trimmings.