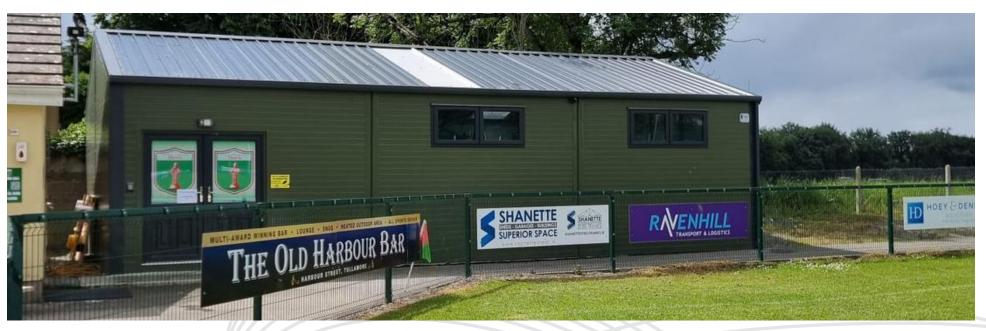

2018, planning permission was granted, and fundraising began in earnest to bring the dream to fruition.
- It was all smooth sailing from then, and in 2023, Shanette was honored to manufacture and install these units for Killaloe Sailing Club.

The project involved the design, manufacture and installation of four units for the site in Killaloe, featuring two fully insulated Gold Range Units and two Bronze range units offering versatile spaces for the club's needs.

- 16.5m x 6m 80mm and 100mm Insulated Gold Range Common Room
- 18m x 6m 80mm Gold Range changing facilities.
- 12m x 6m Bronze Range Multi-Purpose unit
- 12m x 6m Bronze Range Boat House



GAA Clubs, Athletics clubs, Therapy Rooms, Sailing Clubs - Dug Outs. We have you covered.









# Durrow GAA - Sports & Fitness Facility

















- +353 57 93 32294
- +35314594993
- sales@shanette.ie

Kilbeggan. N91 PC56



Dublin. D12 PY54



www.Shanette.ie

# OUT CIENTS Please see a sample of our clients. Further references available on application.