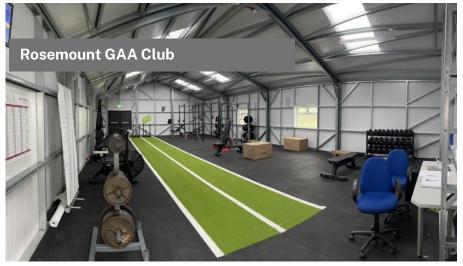

on room, a boat shed, and a training area.
- In 2018, planning permission was granted, and fundraising began in earnest to bring the dream to fruition.
- It was all smooth sailing from then, and in 2023, Shanette was honored to manufacture and install these units for Killaloe Sailing Club.

The project involved the design, manufacture and installation of four units for the site in Killaloe, featuring two fully insulated Gold Range Units and two Bronze range units offering versatile spaces for the club's needs.

- 16.5m x 6m 80mm and 100mm Insulated Gold Range Common Room
- 18m x 6m 80mm Gold Range changing facilities.
- 12m x 6m Bronze Range Multi-Purpose unit
- 12m x 6m Bronze Range Boat House



GAA Clubs, Athletics clubs, Therapy Rooms, Sailing Clubs - Dug Outs. We have you covered.









# Durrow GAA - Sports & Fitness Facility

















- +353 57 93 32294
- +35314594993
- sales@shanette.ie

Kilbeggan. N91 PC56



Dublin. D12 PY54



www.Shanette.ie

# OUT CIENTS Please see a sample of our clients. Further references available on application.