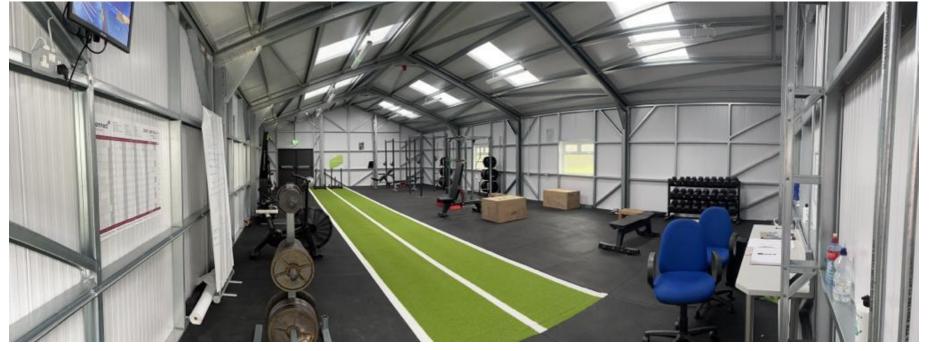

## **Athlone GAA**

As with all Shanette units, we build to the client's specific requirements, including any additional features required, such as louvred vents, custom-sized doors, and windows. With the flexibility to manufacture units to the customer's specifications, we can provide a unit tailored to suit you.

Our buildings are designed using some of the most advanced 3D computer modelling software systems to withstand the forces of wind and snow to European construction standards, using high-strength structural steels. We produce quality steel buildings at competitive prices, direct from our manufacturing base in the Midlands.