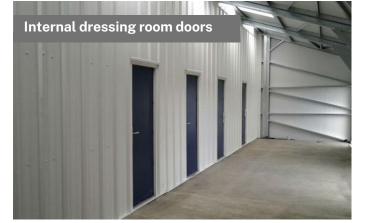

## **Athlone GAA**

As with all Shanette units, we build to the client's specific requirements, including any additional features required, such as louvred vents, custom-sized doors, and windows. With the flexibility to manufacture units to the customer's specifications, we can provide a unit tailored to suit you.