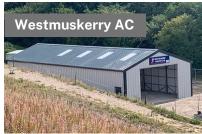

## **West Muskerry Athletics Club**

Years of dreaming, months of meticulous planning, and unwavering dedication went into making this vision of a new club house a reality for Westmuskerry Athletics Club. The entire project underwent meticulous design and expert manufacturing at our cutting-edge Kilbeggan facility.

- Club House Size: 24m x 10m
- Side Walls Height: 4m
- Construction: Kingspan Side Panels
- Wall Insulation: 100mm
- Roof Insulation: 120mm
- Color Scheme: Goosewing Grey with Anthracite Roof and trimmings.