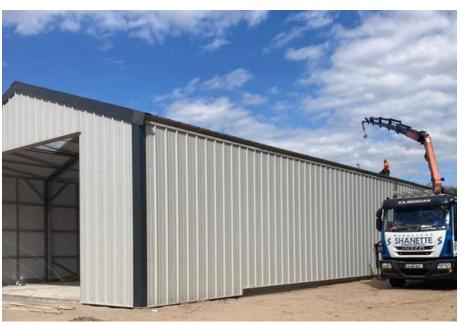

# Gold Range Steel Buildings for Sports Facilities

Our Gold Range is crafted using high-quality insulated composite panels, boasting a minimum of 40mm of insulation for both the roof and walls and perfect for a sports facility. These panels are designed to endure various weather conditions, thanks to their PVC-coated exterior sheet, ensuring long-lasting climate protection. On the interior, both the walls and the roof feature a smooth, easy-to-clean, white metal finish. These units have the advantage of retaining heat when they are heated. We recommend heating all Gold Range units for optimum dry storage conditions.

## **Athlone GAA**

As with all Shanette units, we build to the client's specific requirements, including any additional features required, such as louvred vents, custom-sized doors, and windows. With the flexibility to manufacture units to the customer's specifications, we can provide a unit tailored to suit you.