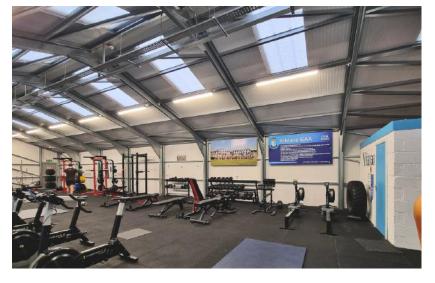

## **Athlone GAA**

As with all Shanette units, we build to the client's specific requirements, including any additional features required, such as louvred vents, custom-sized doors, and windows. With the flexibility to manufacture units to the customer's specifications, we can provide a unit tailored to suit you.