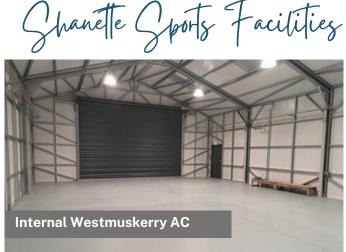

## **West Muskerry Athletics Club**

Years of dreaming, months of meticulous planning, and unwavering dedication went into making this vision of a new club house a reality for Westmuskerry Athletics Club. The entire project underwent meticulous design and expert manufacturing at our cutting-edge Kilbeggan facility.

- Club House Size: 24m x 10m
- Side Walls Height: 4m
- Construction: Kingspan Side Panels
- Wall Insulation: 100mm
- Roof Insulation: 120mm
- Color Scheme: Goosewing Grey with Anthracite Roof and trimmings.