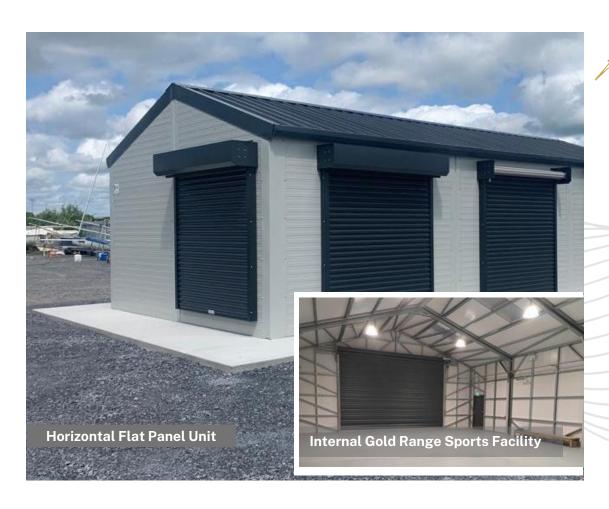

# Gold Range Steel Buildings for Sports Facilities

Our Gold Range is crafted using high-quality insulated composite panels, boasting a minimum of 40mm of insulation for both the roof and walls and perfect for a sports facility. These panels are designed to endure various weather conditions, thanks to their PVC-coated exterior sheet, ensuring long-lasting climate protection. On the interior, both the walls and the roof feature a smooth, easy-to-clean, white metal finish. These units have the advantage of retaining heat when they are heated. We recommend heating all Gold Range units for optimum dry storage conditions.

We have two options in our GOLD RANGE - Horizontal Flat Panel and Kingspan Box Profile Panel

- Choose from 40mm or 80mm insulated composite panels in both roof and wall structures.
- White metal interior wall finish.
- 100mm Heavy duty fully galvanised CE certified steel framework.
- Pre-fabricated roof & wall panels for easy site installation.

#### 2 AVAILABLE OPTIONS

- 40mm or 80mm Horizontal Flat Panel Cladding.
- From 40mm up to 120mm Vertical Box **Profile Cladding.**

**Insulated Box Profile Roof Panel** 

Kingspan Roof Panel

The prices for the Gold Range high storage units include a 3m wide x max height electric heavy duty insulated roller door & 10pt locking pedestrian door, full length clear-lights, gutters & down-pipes.

# Killaloe Sailing Club

- Killaloe Sailing Club, a hub for Irish dinghy sailing since 1963, had a vision in 2017 to create permanent on-site facilities, including changing rooms, a common room, a boat shed, and a training area.
- In 2018, planning permission was granted, and fundraising began in earnest to bring the dream to fruition.
- It was all smooth sailing from then, and in 2023, Shanette was honored to manufacture and install these units for Killaloe Sailing Club.

The project involved the design, manufacture and installation of four units for the site in Killaloe, featuring two fully insulated Gold Range Units and two Bronze range units offering versatile spaces for the club's needs.

- 16.5m x 6m 80mm and 100mm Insulated Gold Range Common Room
- 18m x 6m 80mm Gold Range changing facilities.
- 12m x 6m Bronze Range Multi-Purpose unit
- 12m x 6m Bronze Range Boat House

GAA Clubs, Athletics clubs, Therapy Rooms, Sailing Clubs - Dug Outs. We have you covered.