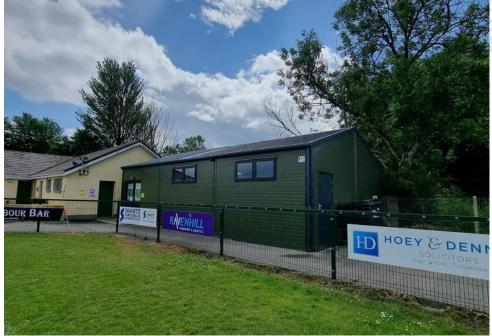

18, planning permission was granted, and fundraising began in earnest to bring the dream to fruition.
- It was all smooth sailing from then, and in 2023, Shanette was honored to manufacture and install these units for Killaloe Sailing Club.

The project involved the design, manufacture and installation of four units for the site in Killaloe, featuring two fully insulated Gold Range Units and two Bronze range units offering versatile spaces for the club's needs.

- 16.5m x 6m 80mm and 100mm Insulated Gold Range Common Room
- 18m x 6m 80mm Gold Range changing facilities.
- 12m x 6m Bronze Range Multi-Purpose unit
- 12m x 6m Bronze Range Boat House



GAA Clubs, Athletics clubs, Therapy Rooms, Sailing Clubs - Dug Outs. We have you covered.









# Durrow GAA - Sports & Fitness Facility

















- +353 57 93 32294
- +35314594993
- sales@shanette.ie

Kilbeggan. N91 PC56



Dublin. D12 PY54



www.Shanette.ie

# OUT CIENTS Please see a sample of our clients. Further references available on application.