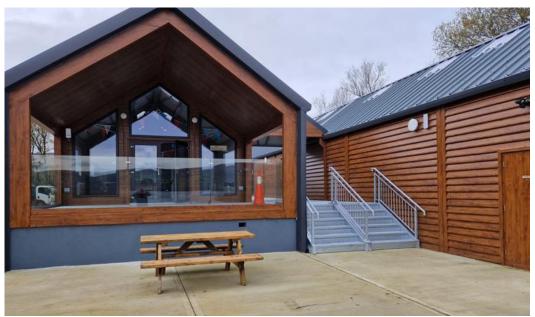

# Killaloe Sailing Club Facilities

# Killaloe Sailing Club

- Killaloe Sailing Club, a hub for Irish dinghy sailing since 1963, had a vision in 2017 to create permanent on-site facilities, including changing rooms, a common room, a boat shed, and a training area.
- In 2018, planning permission was granted, and fundraising began in earnest to bring the dream to fruition.
- It was all smooth sailing from then, and in 2023, Shanette was honored to manufacture and install these units for Killaloe Sailing Club.

The project involved the design, manufacture and installation of four units for the site in Killaloe, featuring two fully insulated Gold Range Units and two Bronze range units offering versatile spaces for the club's needs.