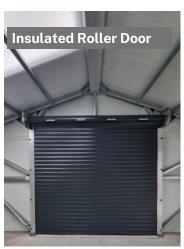

#### 2 AVAILABLE OPTIONS

- 40mm or 80mm Horizontal Flat Panel Cladding.
- From 40mm up to 120mm Vertical Box **Profile Cladding.**

**Insulated Box Profile Roof Panel** 

Kingspan Roof Panel

The prices for the Gold Range high storage units include a 3m wide x max height electric heavy duty insulated roller door & 10pt locking pedestrian door, full length clear-lights, gutters & down-pipes.