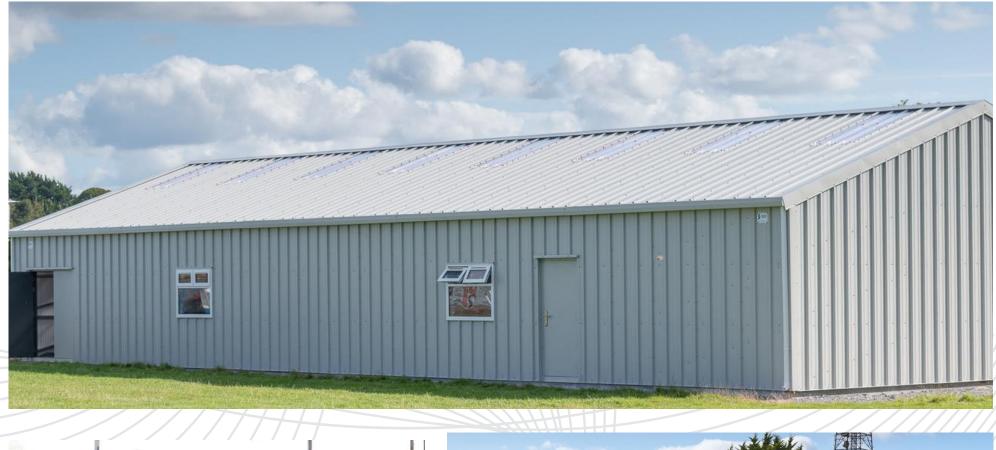

## **Athlone GAA**

As with all Shanette units, we build to the client's specific requirements, including any additional features required, such as louvred vents, custom-sized doors, and windows. With the flexibility to manufacture units to the customer's specifications, we can provide a unit tailored to suit you.