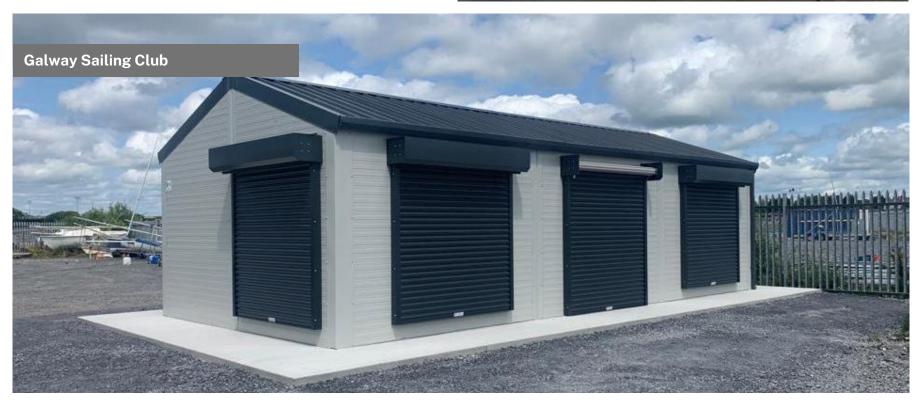

# Killaloe Sailing Club Facilities

# Killaloe Sailing Club

- Killaloe Sailing Club, a hub for Irish dinghy sailing since 1963, had a vision in 2017 to create permanent on-site facilities, including changing rooms, a common room, a boat shed, and a training area.
- In 2018, planning permission was granted, and fundraising began in earnest to bring the dream to fruition.
- It was all smooth sailing from then, and in 2023, Shanette was honored to manufacture and install these units for Killaloe Sailing Club.

The project involved the design, manufacture and installation of four units for the site in Killaloe, featuring two fully insulated Gold Range Units and two Bronze range units offering versatile spaces for the club's needs.

- 16.5m x 6m 80mm and 100mm Insulated Gold Range Common Room
- 18m x 6m 80mm Gold Range changing facilities.
- 12m x 6m Bronze Range Multi-Purpose unit
- 12m x 6m Bronze Range Boat House

GAA Clubs, Athletics clubs, Therapy Rooms, Sailing Clubs - Dug Outs. We have you covered.