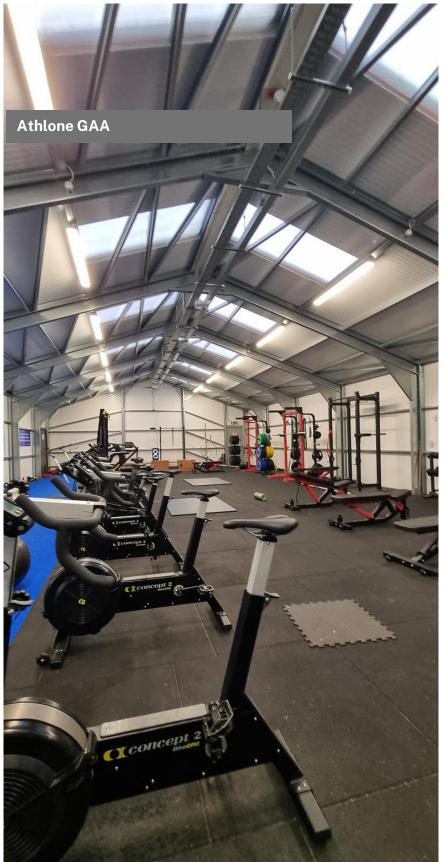

## **Athlone GAA**

As with all Shanette units, we build to the client's specific requirements, including any additional features required, such as louvred vents, custom-sized doors, and windows. With the flexibility to manufacture units to the customer's specifications, we can provide a unit tailored to suit you.

Our buildings are designed using some of the most advanced 3D computer modelling software systems to withstand the forces of wind and snow to European construction standards, using high-strength structural steels. We produce quality steel buildings at competitive prices, direct from our manufacturing base in the Midlands.