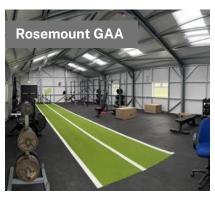

lity management. To achieve ISO 9001 certification, a company must undergo a thorough evaluation by an accredited certification body. At Shanette, it signifies our unwavering commitment to continuous improvement in our design, manufacturing, and supply processes, as we constantly strive for excellence.

To comply with Fire requirements, Shanette can also offer buildings that will achieve REI 60:60:15

- 60mins R- Resistance, the ability of a construction element to preserve it's mechanical characteristics during a normal Fire load.
- 60mins E- Integrity, the ability of a construction element to prevent gas or vapour pass through it, during a normal Fire load.
- 15mins I- Insulation, the ability of a construction element to allow the transfer of heat through it, during a normal Fire load.















# Gold Range Steel Buildings for Sports Facilities

Our Gold Range is crafted using high-quality insulated composite panels, boasting a minimum of 40mm of insulation for both the roof and walls and perfect for a sports facility. These panels are designed to endure various weather conditions, thanks to their PVC-coated exterior sheet, ensuring long-lasting climate protection. On the interior, both the walls and the roof feature a smooth, easy-to-clean, white metal finish. These units have the advantage of retaining heat when they are heated. We recommend heating all Gold Range units for optimum dry storage conditions.

We have two options in our GOLD RANGE - Horizontal Flat Panel and Kingspan Box Profile Panel





- Choose from 40mm or 80mm insulated composite panels in both