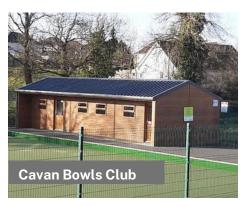

ty management. To achieve ISO 9001 certification, a company must undergo a thorough evaluation by an accredited certification body. At Shanette, it signifies our unwavering commitment to continuous improvement in our design, manufacturing, and supply processes, as we constantly strive for excellence.

To comply with Fire requirements, Shanette can also offer buildings that will achieve REI 60:60:15

- 60mins R- Resistance, the ability of a construction element to preserve it's mechanical characteristics during a normal Fire load.
- 60mins E- Integrity, the ability of a construction element to prevent gas or vapour pass through it, during a normal Fire load.
- 15mins I- Insulation, the ability of a construction element to allow the transfer of heat through it, during a normal Fire load.















# Gold Range Steel Buildings for Sports Facilities

Our Gold Range is crafted using high-quality insulated composite panels, boasting a minimum of 40mm of insulation for both the roof and walls and perfect for a sports facility. These panels are designed to endure various weather conditions, thanks to their PVC-coated exterior sheet, ensuring long-lasting climate protection. On the interior, both the walls and the roof feature a smooth, easy-to-clean, white metal finish. These units have the advantage of retaining heat when they are heated. We recommend heating all Gold Range units for optimum dry storage conditions.

We have two options in our GOLD RANGE - Horizontal Flat Panel and Kingspan Box Profile Panel





- Choose from 40mm or 80mm insulated composite panels in both ro