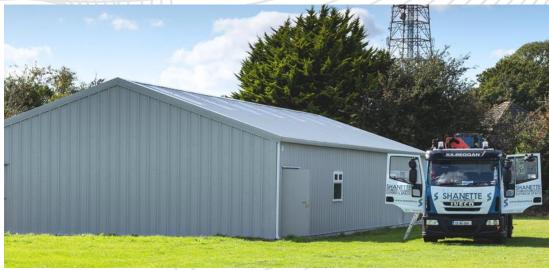

## **Athlone GAA**

As with all Shanette units, we build to the client's specific requirements, including any additional features required, such as louvred vents, custom-sized doors, and windows. With the flexibility to manufacture units to the customer's specifications, we can provide a unit tailored to suit you.