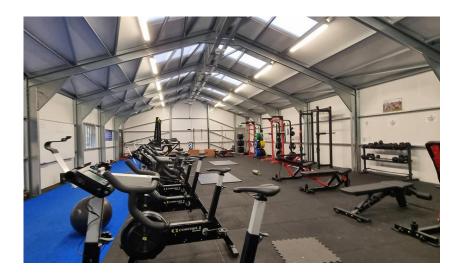

## **Athlone GAA**

As with all Shanette units, we build to the client's specific requirements, including any additional features required, such as louvred vents, custom-sized doors, and windows. With the flexibility to manufacture units to the customer's specifications, we can provide a unit tailored to suit you.