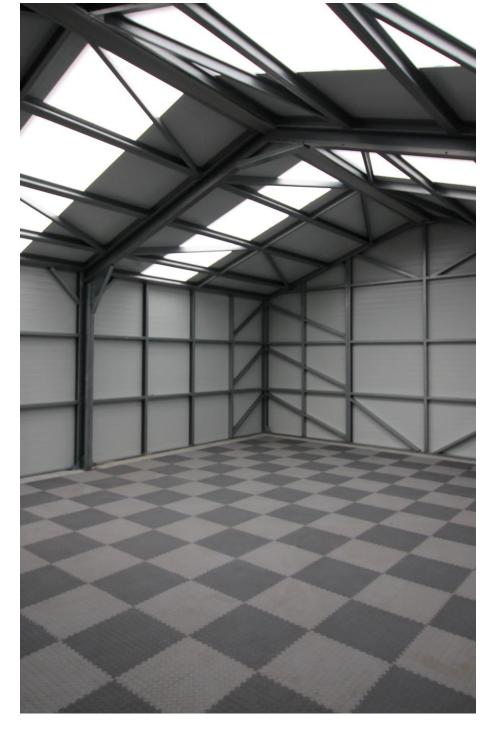

# Gold Range Steel Buildings for Sports Facilities

Our Gold Range is crafted using high-quality insulated composite panels, boasting a minimum of 40mm of insulation for both the roof and walls and perfect for a sports facility. These panels are designed to endure various weather conditions, thanks to their PVC-coated exterior sheet, ensuring long-lasting climate protection. On the interior, both the walls and the roof feature a smooth, easy-to-clean, white metal finish. These units have the advantage of retaining heat when they are heated. We recommend heating all Gold Range units for optimum dry storage conditions.

We have two options in our GOLD RANGE - Horizontal Flat Panel and Kingspan Box Profile Panel

- Choose from 40mm or 80mm insulated composite panels in both roof and wall structures.
- White metal interior wall finish.
- 100mm Heavy duty fully galvanised CE certified steel framework.
- Pre-fabricated roof & wall panels for easy site installation.

#### 2 AVAILABLE OPTIONS

- 40mm or 80mm Horizontal Flat Panel Cladding.
- From 40mm up to 120mm Vertical Box **Profile Cladding.**

**Insulated Box Profile Roof Panel** 

Kingspan Roof Panel

The prices for the Gold Range high storage units include a 3m wide x max height electric heavy duty insulated roller door & 10pt locking pedestrian door, full length clear-lights, gutters & down-pipes.