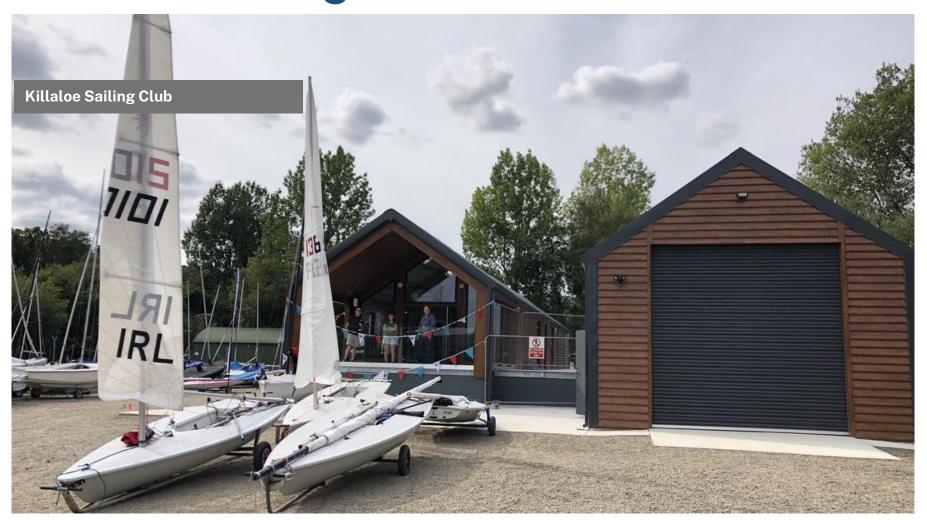

# Killaloe Sailing Club Facilities

# Killaloe Sailing Club

- Killaloe Sailing Club, a hub for Irish dinghy sailing since 1963, had a vision in 2017 to create permanent on-site facilities, including changing rooms, a common room, a boat shed, and a training area.
- In 2018, planning permission was granted, and fundraising began in earnest to bring the dream to fruition.
- It was all smooth sailing from then, and in 2023, Shanette was honored to manufacture and install these units for Killaloe Sailing Club.

The project involved the design, manufacture and installation of four units for the site in Killaloe, featuring two fully insulated Gold Range Units and two Bronze range units offering versatile spaces for the club's needs.

- 16.5m x 6m 80mm and 100mm Insulated Gold Range Common Room
- 18m x 6m 80mm Gold Range changing facilities.
- 12m x 6m Bronze Range Multi-Purpose unit
- 12m x 6m Bronze Range Boat House

GAA Clubs, Athletics clubs, Therapy Rooms, Sailing Clubs - Dug Outs. We have you covered.