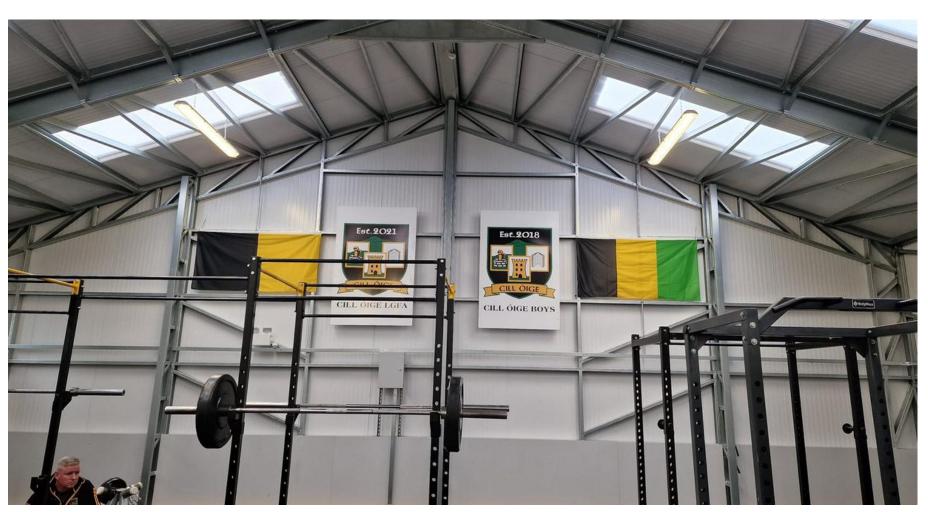

## **Athlone GAA**

As with all Shanette units, we build to the client's specific requirements, including any additional features required, such as louvred vents, custom-sized doors, and windows. With the flexibility to manufacture units to the customer's specifications, we can provide a unit tailored to suit you.