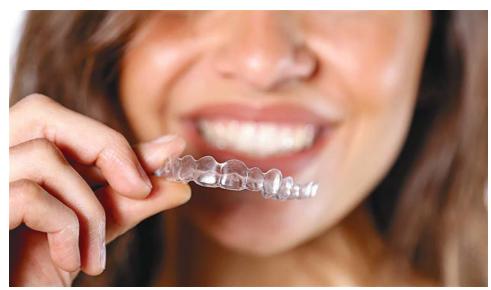

## The Transparent Solution To Align Teeth

(

- → Special material, transparent and elastic, that allows to realize a dental aligner that produces a delicate strength and therefore more constant.
- → Great elasticity that optimizes byte adaptation to dental morphology, attachment, and interdental spaces obtaining excellent results. A better adhesion allows a more stable contact point and also a more constant strength and therefore a more precise teeth movement.
- → More comfort and better ease of insertion and removal. The aligners built with GHOST ALIGNER do not interfere with aesthetics and phonetics and also they do not cause any discomfort to the gums and teeth of patients.
- → It shapes and finishes easily. Available in square format (125 x 125 mm) and round format (Ø 120 mm and Ø 125) with 0,50 mm, 0,75 mm and 1 mm thickness