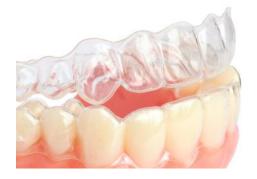

## The Transparent Solution To Align Teeth

(

- → Special material, transparent and elastic, that allows to realize a dental aligner that produces a delicate strength and therefore more constant.
- → Great elasticity that optimizes byte adaptation to dental morphology, attachment, and interdental spaces obtaining excellent results. A better adhesion allows a more stable contact point and also a more constant strength and therefore a more precise teeth movement.
- → More comfort and better ease of insertion and removal. The aligners built with GHOST ALIGNER do not interfere with aesthetics and phonetics and also they do not cause any discomfort to the gums and teeth of patients.
- → It shapes and finishes easily. Available in square format (125 x 125 mm) and round format (Ø 120 mm and Ø 125) with 0,50 mm, 0,75 mm and 1 mm thickness