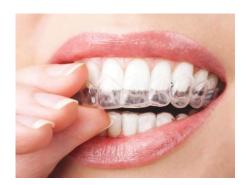

## The Transparent Solution To Align Teeth

(

- → Special material, transparent and elastic, that allows to realize a dental aligner that produces a delicate strength and therefore more constant.
- → Great elasticity that optimizes byte adaptation to dental morphology, attachment, and interdental spaces obtaining excellent results. A better adhesion allows a more stable contact point and also a more constant strength and therefore a more precise teeth movement.
- → More comfort and better ease of insertion and removal. The aligners built with GHOST ALIGNER do not interfere with aesthetics and phonetics and also they do not cause any discomfort to the gums and teeth of patients.
- → It shapes and finishes easily. Available in square format (125 x 125 mm) and round format (Ø 120 mm and Ø 125) with 0,50 mm, 0,75 mm and 1 mm thickness