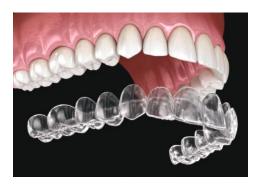

## The Transparent Solution To Align Teeth

(

- → Special material, transparent and elastic, that allows to realize a dental aligner that produces a delicate strength and therefore more constant.
- → Great elasticity that optimizes byte adaptation to dental morphology, attachment, and interdental spaces obtaining excellent results. A better adhesion allows a more stable contact point and also a more constant strength and therefore a more precise teeth movement.
- → More comfort and better ease of insertion and removal. The aligners built with GHOST ALIGNER do not interfere with aesthetics and phonetics and also they do not cause any discomfort to the gums and teeth of patients.
- → It shapes and finishes easily. Available in square format (125 x 125 mm) and round format (Ø 120 mm and Ø 125) with 0,50 mm, 0,75 mm and 1 mm thickness