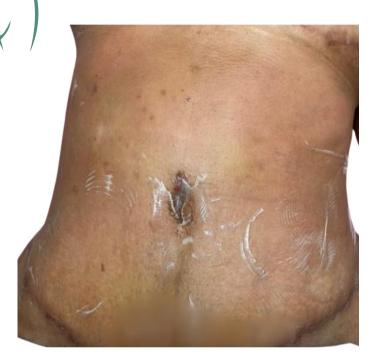

study will include 3 groups of women: group 1 women needing significant weight loss prior to procedures, group 2 women who have lost significant weight and have loose skin and group 3 women of age that have sagging skin due to aging's muscle and fat loss.

Women can apply to join the study which has specific requirements, including payment of treatment fees, full release of photos and video interviews, follow up zooms and one in office interview following year one post procedure. Apply at NuovaWoman.com/study.

### The study will include for each participant:

- Laser Liposuction on the face, neck, breasts, torso, veins on legs, and sagging arms.
- Fat Transfer as needed
- Skin Reduction and Resurfacing of all areas





### **AFTER**





























### **AFTER**





















### **AFTER**





RUSS ALLEN \$\sigma 347-720-5453 \sigma russ@wellnessnow.com \$\overline{160 E 56th Suite 402, New York, NY 10022}\$





**AFTER** 















### **AFTER**







# **BEFORE AFTER FAT TRANSFER**











### **AFTER**