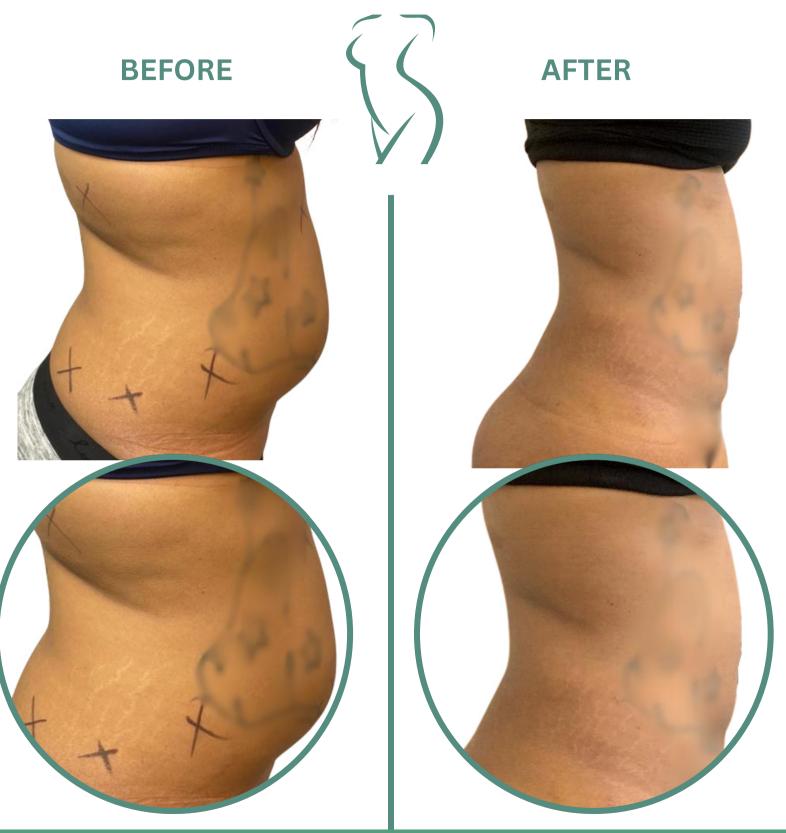

's muscle and fat loss.

Women can apply to join the study which has specific requirements, including payment of treatment fees, full release of photos and video interviews, follow up zooms and one in office interview following year one post procedure. Apply at NuovaWoman.com/study.

### The study will include for each participant:

- Laser Liposuction on the face, neck, breasts, torso, veins on legs, and sagging arms.
- Fat Transfer as needed
- Skin Reduction and Resurfacing of all areas





### **AFTER**





























### **AFTER**





















### **AFTER**





RUSS ALLEN \$\sigma 347-720-5453 \sigma russ@wellnessnow.com \$\overline{160 E 56th Suite 402, New York, NY 10022}\$





**AFTER** 















### **AFTER**







# **BEFORE AFTER FAT TRANSFER**











### **AFTER**