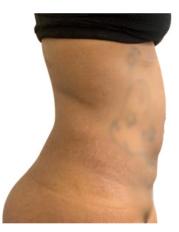

the study which has specific requirements, including payment of treatment fees, full release of photos and video interviews, follow up zooms and one in office interview following year one post procedure. Apply at NuovaWoman.com/study.

### The study will include for each participant:

- Laser Liposuction on the face, neck, breasts, torso, veins on legs, and sagging arms.
- Fat Transfer as needed
- Skin Reduction and Resurfacing of all areas





### **AFTER**





























### **AFTER**





















### **AFTER**





RUSS ALLEN \$\sigma 347-720-5453 \sigma russ@wellnessnow.com \$\overline{160 E 56th Suite 402, New York, NY 10022}\$





**AFTER** 















### **AFTER**







# **BEFORE AFTER FAT TRANSFER**











### **AFTER**