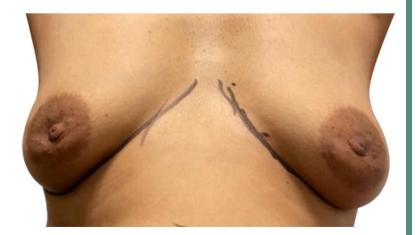

skin and group 3 women of age that have sagging skin due to aging's muscle and fat loss.

Women can apply to join the study which has specific requirements, including payment of treatment fees, full release of photos and video interviews, follow up zooms and one in office interview following year one post procedure. Apply at NuovaWoman.com/study.

### The study will include for each participant:

- Laser Liposuction on the face, neck, breasts, torso, veins on legs, and sagging arms.
- Fat Transfer as needed
- Skin Reduction and Resurfacing of all areas





### **AFTER**





























### **AFTER**





















### **AFTER**





RUSS ALLEN \$\sigma 347-720-5453 \sigma russ@wellnessnow.com \$\overline{160 E 56th Suite 402, New York, NY 10022}\$





**AFTER** 















### **AFTER**







# **BEFORE AFTER FAT TRANSFER**











### **AFTER**