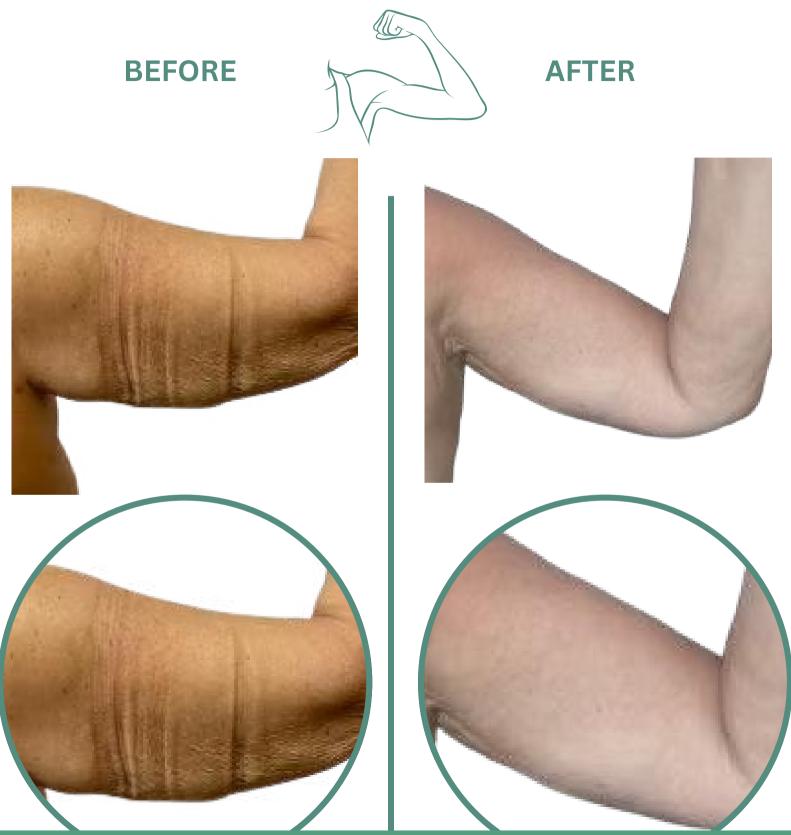

men can apply to join the study which has specific requirements, including payment of treatment fees, full release of photos and video interviews, follow up zooms and one in office interview following year one post procedure. Apply at NuovaWoman.com/study.

### The study will include for each participant:

- Laser Liposuction on the face, neck, breasts, torso, veins on legs, and sagging arms.
- Fat Transfer as needed
- Skin Reduction and Resurfacing of all areas





### **AFTER**





























### **AFTER**





















### **AFTER**





RUSS ALLEN \$\sigma 347-720-5453 \sigma russ@wellnessnow.com \$\overline{160 E 56th Suite 402, New York, NY 10022}\$





**AFTER** 















### **AFTER**







# **BEFORE AFTER FAT TRANSFER**











### **AFTER**