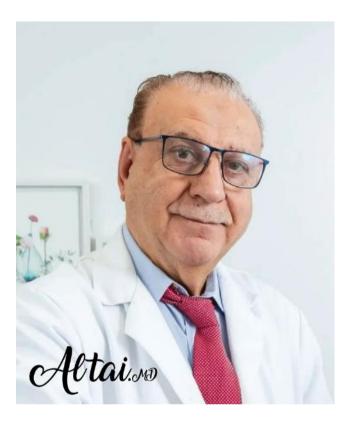

# **ABOUT US**

NuovaWoman is launching a new case study led by Bakir Altai MD, F.R.C.S., who trained at the Royal College of Surgeons in Scotland. Dr. Altai has developed **The Symphony** Laser Liposuction Technique that advances the science of medicine by offering women safe, minimally invasive procedures done under conscious sedation.

The level of results **Dr. Altai** achieves previously required invasive surgical procedures that involved extensive cutting of the skin and many weeks or even months of recovery. **Dr. Altai's** Symphony Laser Liposuction Techniques are performed under local anesthesia and require minimal recovery time.