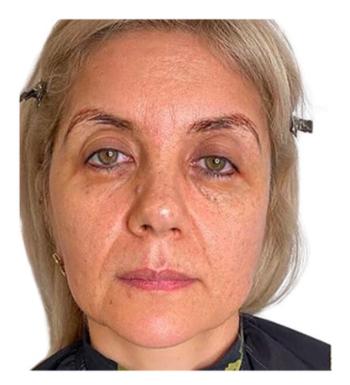

require minimal recovery time.



The NuovaWoman Case study will include 3 groups of women: group 1 women needing significant weight loss prior to procedures, group 2 women who have lost significant weight and have loose skin and group 3 women of age that have sagging skin due to aging's muscle and fat loss.

Women can apply to join the study which has specific requirements, including payment of treatment fees, full release of photos and video interviews, follow up zooms and one in office interview following year one post procedure. Apply at NuovaWoman.com/study.

### The study will include for each participant:

- Laser Liposuction on the face, neck, breasts, torso, veins on legs, and sagging arms.
- Fat Transfer as needed
- Skin Reduction and Resurfacing of all areas





### **AFTER**





























### **AFTER**





















### **AFTER**





RUSS ALLEN \$\sigma 347-720-5453 \sigma russ@wellnessnow.com \$\overline{160 E 56th Suite 402, New York, NY 10022}\$





**AFTER** 















### **AFTER**







# **BEFORE AFTER FAT TRANSFER**











### **AFTER**