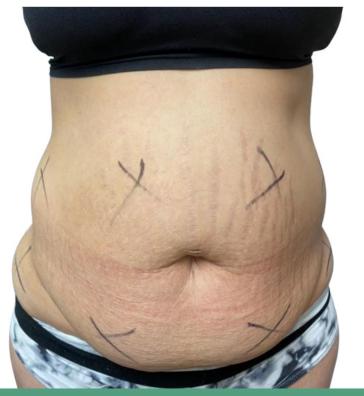

ime.



The NuovaWoman Case study will include 3 groups of women: group 1 women needing significant weight loss prior to procedures, group 2 women who have lost significant weight and have loose skin and group 3 women of age that have sagging skin due to aging's muscle and fat loss.

Women can apply to join the study which has specific requirements, including payment of treatment fees, full release of photos and video interviews, follow up zooms and one in office interview following year one post procedure. Apply at NuovaWoman.com/study.

### The study will include for each participant:

- Laser Liposuction on the face, neck, breasts, torso, veins on legs, and sagging arms.
- Fat Transfer as needed
- Skin Reduction and Resurfacing of all areas





### **AFTER**





























### **AFTER**





















### **AFTER**





RUSS ALLEN \$\sigma 347-720-5453 \sigma russ@wellnessnow.com \$\overline{160 E 56th Suite 402, New York, NY 10022}\$





**AFTER** 















### **AFTER**







# **BEFORE AFTER FAT TRANSFER**











### **AFTER**