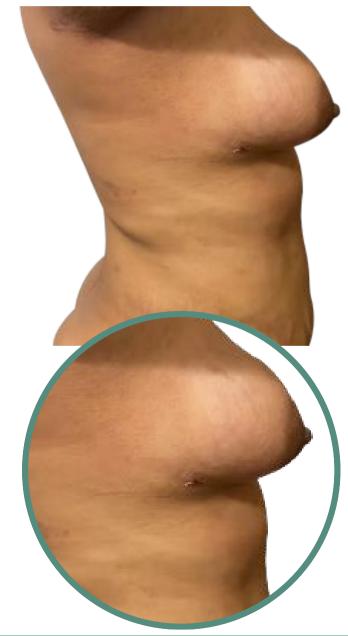

# **BEFORE AFTER FAT TRANSFER**

### The study will include for each participant:

- Laser Liposuction on the face, neck, breasts, torso, veins on legs, and sagging arms.
- Fat Transfer as needed
- Skin Reduction and Resurfacing of all areas