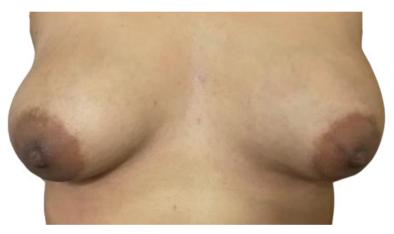

se skin and group 3 women of age that have sagging skin due to aging's muscle and fat loss.

Women can apply to join the study which has specific requirements, including payment of treatment fees, full release of photos and video interviews, follow up zooms and one in office interview following year one post procedure. Apply at NuovaWoman.com/study.

### The study will include for each participant:

- Laser Liposuction on the face, neck, breasts, torso, veins on legs, and sagging arms.
- Fat Transfer as needed
- Skin Reduction and Resurfacing of all areas





### **AFTER**





























### **AFTER**





















### **AFTER**





RUSS ALLEN \$\sigma 347-720-5453 \sigma russ@wellnessnow.com \$\overline{160 E 56th Suite 402, New York, NY 10022}\$





**AFTER** 















### **AFTER**







# **BEFORE AFTER FAT TRANSFER**











### **AFTER**