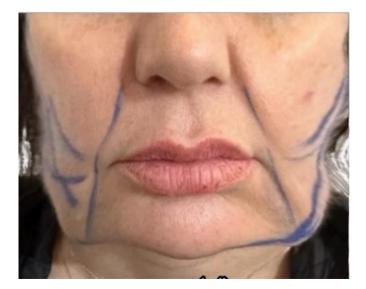

ire minimal recovery time.



The NuovaWoman Case study will include 3 groups of women: group 1 women needing significant weight loss prior to procedures, group 2 women who have lost significant weight and have loose skin and group 3 women of age that have sagging skin due to aging's muscle and fat loss.

Women can apply to join the study which has specific requirements, including payment of treatment fees, full release of photos and video interviews, follow up zooms and one in office interview following year one post procedure. Apply at NuovaWoman.com/study.

### The study will include for each participant:

- Laser Liposuction on the face, neck, breasts, torso, veins on legs, and sagging arms.
- Fat Transfer as needed
- Skin Reduction and Resurfacing of all areas





### **AFTER**





























### **AFTER**





















### **AFTER**





RUSS ALLEN \$\sigma 347-720-5453 \sigma russ@wellnessnow.com \$\overline{160 E 56th Suite 402, New York, NY 10022}\$





**AFTER** 















### **AFTER**







# **BEFORE AFTER FAT TRANSFER**











### **AFTER**