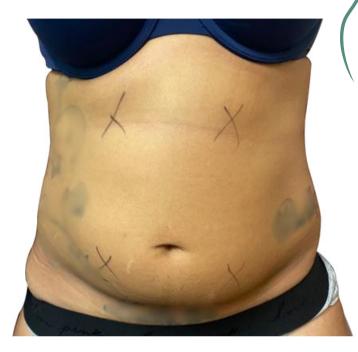

time.



The NuovaWoman Case study will include 3 groups of women: group 1 women needing significant weight loss prior to procedures, group 2 women who have lost significant weight and have loose skin and group 3 women of age that have sagging skin due to aging's muscle and fat loss.

Women can apply to join the study which has specific requirements, including payment of treatment fees, full release of photos and video interviews, follow up zooms and one in office interview following year one post procedure. Apply at NuovaWoman.com/study.

### The study will include for each participant:

- Laser Liposuction on the face, neck, breasts, torso, veins on legs, and sagging arms.
- Fat Transfer as needed
- Skin Reduction and Resurfacing of all areas





### **AFTER**





























### **AFTER**





















### **AFTER**





RUSS ALLEN \$\sigma 347-720-5453 \sigma russ@wellnessnow.com \$\overline{160 E 56th Suite 402, New York, NY 10022}\$





**AFTER** 















### **AFTER**







# **BEFORE AFTER FAT TRANSFER**











### **AFTER**