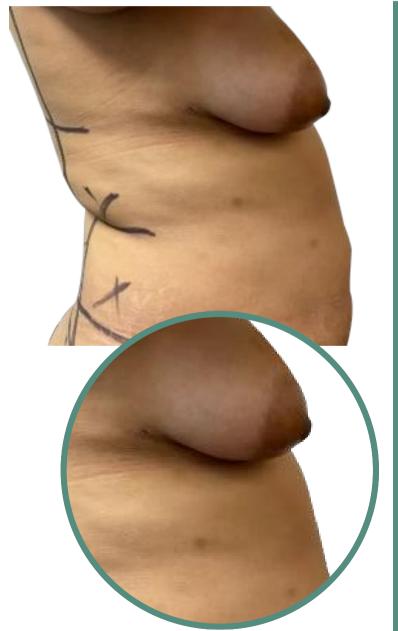

# **BEFORE AFTER FAT TRANSFER**

### The study will include for each participant:

- Laser Liposuction on the face, neck, breasts, torso, veins on legs, and sagging arms.
- Fat Transfer as needed
- Skin Reduction and Resurfacing of all areas