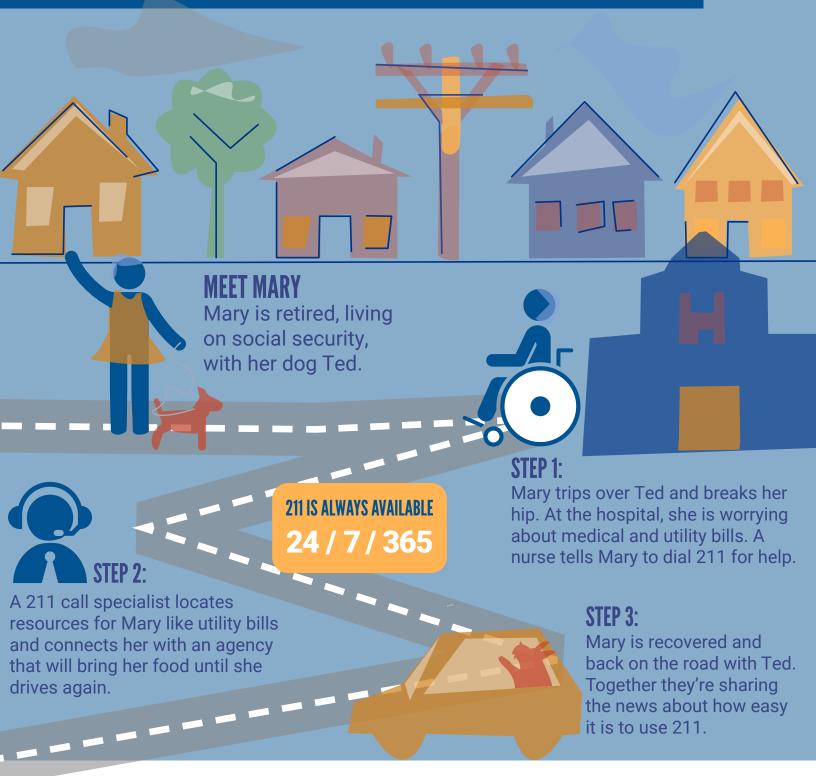

# HOW DOES 211 WORK?

Specialists at 211 listen, identify underlying problems and connect people in need with resources and services in their neighborhood.

211 is one way United Way of Southwest Louisiana builds stronger neighborhoods and lifts working families. Through this critical service, the team is able to better identify where resources should be invested to solve the community's most persistent challenges.

United Way of Southwest Louisiana's partners lean heavily on the 211 system during emergencies. 211 is ready to adapt to a new message or add a resource 24/7. Specialists can instantly have information on-hand for community members in need which makes it the ideal choice for partners during emergencies.

Ensuring every person has access to crucial life-changing services and resources helps make the social services ecosystem more efficient and effective.

Individuals can access free and confidential crisis and emergency counseling, disaster assistance, food, healthcare, stable housing and utilities payment assistance.