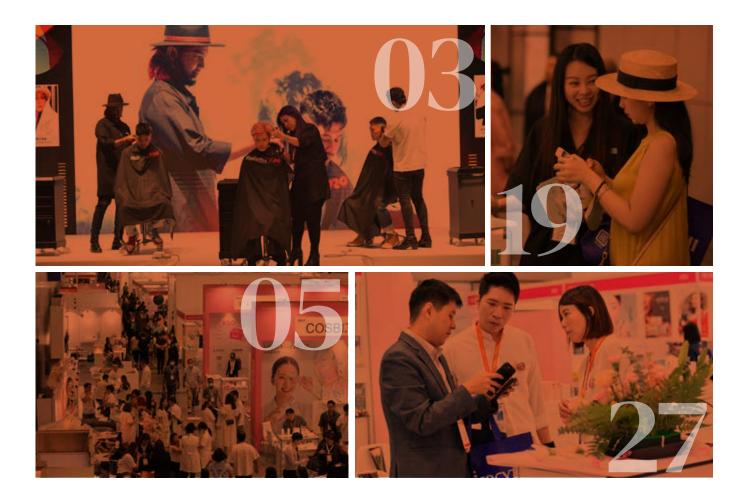

## EDITOR'S NOTES

The 22nd beautyexpo and 19th Cosmobeauté Malaysia 2024 is set to dazzle the beauty industry from 2 – 5 October at the Kuala Lumpur Convention Centre (KLCC). As Malaysia's largest and longest-running beauty trade shows, BECBM 2024 serves as a premier one-stop centre for industry professionals, promising an unparalleled showcase of innovation, collaboration, and excellence.

5043 D

LUCIA

XSO

La PLAYA

CLOVER COSHE

beautyexpo & Cosmobeauté Malaysia 2024 brings together over 1,000 brands from 15 countries & regions, including prominent international pavilions from China, Korea, Singapore and Taiwan. With an expected attendance of 15,000 visitors, the event offers a unique opportunity to connect with more than 400 exhibitors and engage in one-on-one meetings that can lead to valuable business partnerships.

Throughout the four-day event, attendees can immerse themselves in cutting-edge beauty innovations, gain insights from industry experts, and explore emerging trends. A highlight of the event is the VIP Buyer Programme, designed to provide targeted networking and personalised business matchmaking, maximising opportunities for meaningful partnerships.

In addition to the extensive exhibition, beautyexpo & Cosmobeauté Malaysia 2024 features a dynamic schedule of competitions and awards, including the Asia Glory Hair Awards 2024, the Bloom & Groom: Skin Management Competition, the 4th Malaysia Glory Cup, and the International Mastery Hair Competition (IMHC). These events celebrate industry talent and creativity, elevating the trade show to a vibrant festival of beauty excellence.