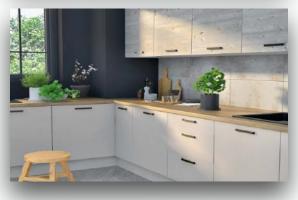

The kitchen is made of high quality materials to meet your expectations. We use white goods from BOSCH

High quality stone tiles are used in the bathroom. GROHE fittings and Villeroy-Boch ceramics.

For heating, we use air-conditioning units that work on the principle of a 3.5 KW heat pump with a heating function down to -25 degrees, with external radiators, which according to our planning is the most economical solution for the customer. In addition, we install infrared heating panels or underfloor heating in the rooms.

# Kitchen

#### **Equipment offers us**

- Cooker bonnet
- Built-in oven
- Built-in dishwashe

- Built-in fridge-freezer