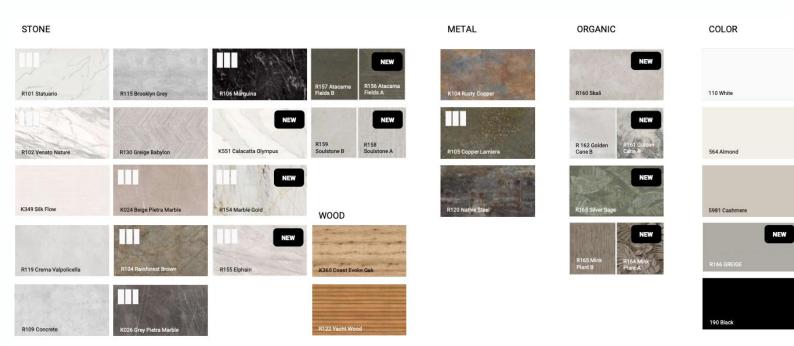

## Materials used by JAK MODULES for interior fittings

#### Walls

### WALL PANELS FOR INTERIOR DESIGN

Simplicity and aesthetics Interior Design wall panels are the ideal product for both walls and attics. Our panels are a high quality product that is functional, easy to install and has both a structural and finishing function.

#### Wall

The waterproof, large-format wall tiles from Rocko Tiles are a real revolution among cladding and decorative materials. Decorative materials. Rocko Tiles are available in a range of fashionable designs, that perfectly imitate wood, concrete or

marble and can be used in living

rooms, kitchens and bathrooms. The lightweight and thin tiles replace paint, wallpaper, stoneware or ceramic tiles on your wall. Rocko tiles are absolutely waterproof, hygienic and dimensionally stable. They are the ideal material to furnish your dream bathroom.