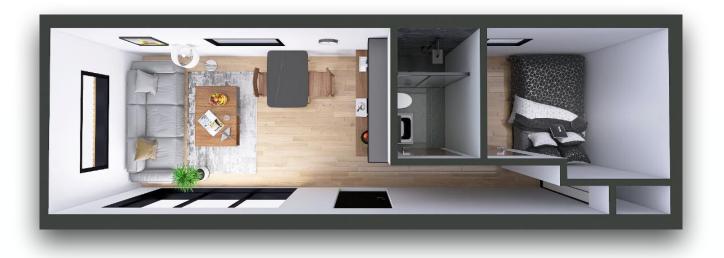

#### **TECHNICAL DESIGNATION**

Length - 8.00 m Width - 3.00 m Building area - 24.00 m2

#### List of rooms:

0.1 Room with kitchenette - 11.73m2 0.2 - Bathroom - 3.62m2