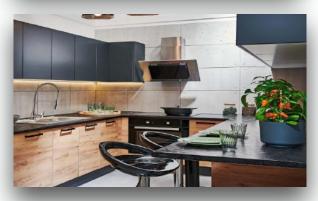

The kitchen is made of high quality materials to meet your expectations. We use white goods from BOSCH

High quality stone tiles are used in the bathroom. GROHE fittings and Villeroy-Boch ceramics.

For heating, we use air-conditioning units that work on the principle of a 3.5 KW heat pump with a heating function down to -25 degrees, with external radiators, which according to our planning is the most economical solution for the customer. In addition, we install infrared heating panels or underfloor heating in the rooms.

# Kitchen

#### **Equipment offers us**

- Cooker bonnet
- Built-in oven
- Built-in dishwashe

- Built-in fridge-freezer