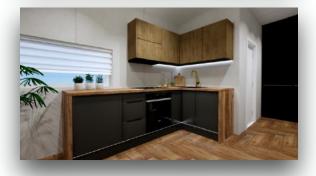

# Kitchen

#### **Equipment offers us**

- Cooker bonnet
- Built-in oven
- Built-in dishwashe

- Built-in fridge-freezer