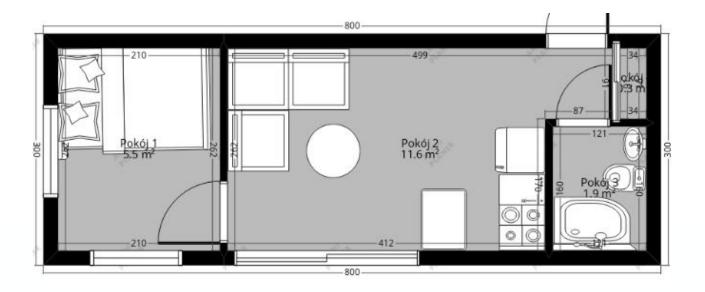

#### **TECHNICAL DESIGNATION**

Length - 8.00 m Width - 3.00 m Building area - 24.00 m2

#### List of rooms:

0.1 Room with kitchenette - 11.73m2 0.2 - Bathroom - 3.62m2