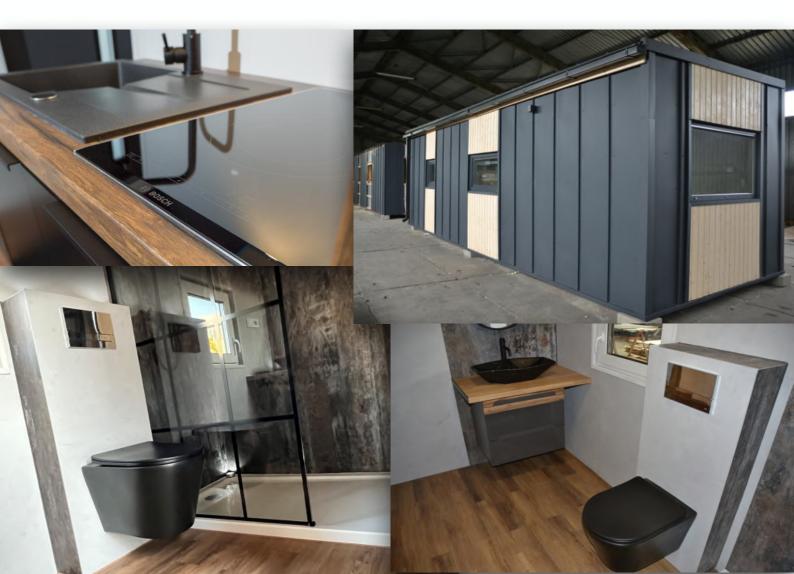

The kitchen is made of high quality materials to meet your expectations. We use white goods from BOSCH

High quality stone tiles are used in the bathroom. GROHE fittings and Villeroy-Boch ceramics.

For heating, we use air-conditioning units that work on the principle of a 3.5 KW heat pump with a heating function down to -25 degrees, with external radiators, which according to our planning is the most economical solution for the customer. In addition, we install infrared heating panels or underfloor heating in the rooms.

#### Sanitary ceramics

Since 1748, the Villeroy & Boch brand has been synonymous with high quality and beauty, with advanced ideas and techniques in ceramics. It has always been Villeroy & Boch's ambition to create a home that invites you to celebrate life's moments.

# TOP PERFORMANCE THAT GOES BEYOND DESIGN

Enjoy stunning, elegant design and reliable functionality with GROHE taps. Unique design and innovative technologies allow you to discover a whole new level of comfort every day.

# Kitchen

#### **Equipment offers us**

- Cooker bonnet
- Built-in oven
- Built-in dishwashe

- Built-in fridge-freezer