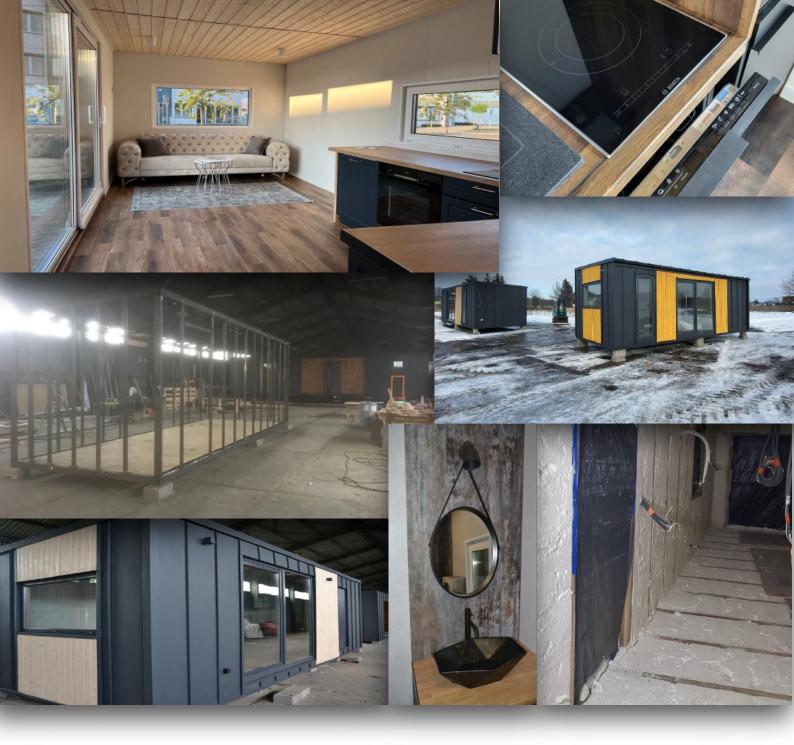

The entire construction is made in closed section steel technology, which guarantees the stability of the construction.

The insulation of the house consists of two types of PUR foam (closed and open cell), which allow us to achieve a thermal insulation value of Lambda  $\lambda$  0.15, which is unique on the market, thus reducing the costs of heating and cooling the house to a minimum.

#### Design

Load-bearing structure space-welded steel frame with steel profiles 100x60x5 mm, between the frames steel elements with profiles 60x40x4 mm.

Built-up outer walls according to the following layers:

# Kitchen

#### **Equipment offers us**

- Cooker bonnet
- Built-in oven
- Built-in dishwashe

- Built-in fridge-freezer