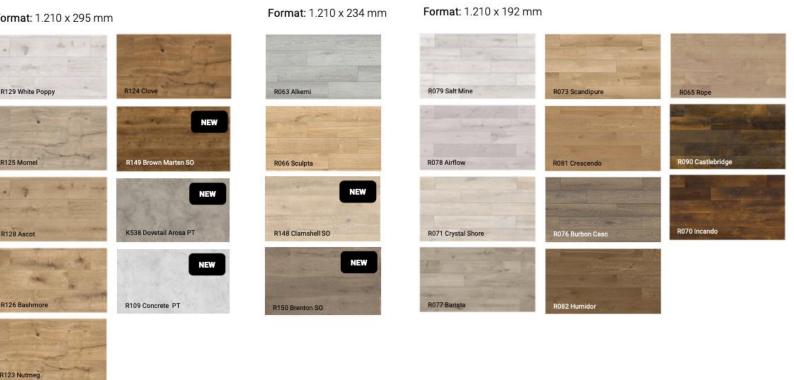

#### Flooring

We use Rocko brand vinyl panels

Rocko brand vinyl panels in our modular homes. This is SPC's range of vinyl flooring, which boasts beautiful design and exceptional performance. They are manufactured using a digital printing. process and give the

the look of natural wood and stone down to the smallest detail. And, as with natural floors, the design varies within each décor, allowing you to install up to 14 m<sup>2</sup> without repeating individual panels. Rocko vinyl planks are extremely dimensionally stable and are therefore

and are therefore suitable for installation in sunny and high-traffic areas. I ts water resistance and high resistance to damage and scratches make it ideal for kitchens and bathrooms.