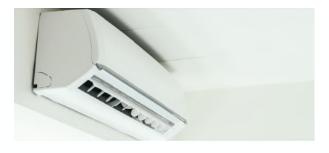

The kitchen is made of high quality materials to meet your expectations. We use white goods from BOSCH

High quality stone tiles are used in the bathroom. GROHE fittings and Villeroy-Boch ceramics.

For heating, we use air-conditioning units that work on the principle of a 3.5 KW heat pump with a heating function down to -25 degrees, with external radiators, which according to our planning is the most economical solution for the customer. In addition, we install infrared heating panels or underfloor heating in the rooms.

#### Installation material:

-water installation made of PE pipes
-hot water installation made of PE pipes,
-electric hot water tank with a capacity of 50 litres
-sanitary waste water installation made of PVC pipes
-electrical installation made of copper cables
-electrical heating (bath ladder heater 800 W)
-heating/cooling air conditioner 3.5 kW
-bath ventilation duct Ø100 mm
-sockets type SCHNEIDER schuko
-3 external contacts
-electric water connection heating (antifreeze)