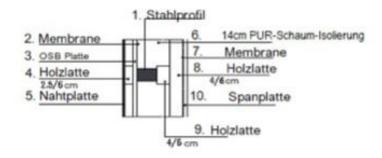

#### Design

Load-bearing structure space-welded steel frame with steel profiles 100x60x5 mm, between the frames steel elements with profiles 60x40x4 mm.

Built-up outer walls according to the following layers:

- 0.7 mm thick folded sheet (or decoration with impregnated board).

-wood lath 2.5 x 6 cm

- OSB 12 mm thick
- steel profile 60x40x4 mm
- Wooden batten 4 x 6 cm (vertical installation)
- Wall insulation of closed-cell PUR foam, 4 cm thick.
- Wall insulation with 8 cm thick open-cell PUR foam.
- Wooden batten 4 x 6 cm (horizontal assembly every approx. 60 cm)
- 1.2 cm thick ECO chipboard

#### Roof:

Pent roof with a pitch of 20 degrees, covered with 0.7 mm thick sheets Thermal insulation: PUR 4cm PURTECO PSC 35 System PS closed cell PUR 8cm EMBEPUR PRO 100FS open cell PUR open cell foamed steel girder

#### Walls

- 12 cm thick PUR foamU= 0.15 W/m2/K
- Roof 12 cm thick PUR foamU= 0.15 W/m2/K
- Floor 12 cm thick PUR foamU= 0.15 W/m2/K