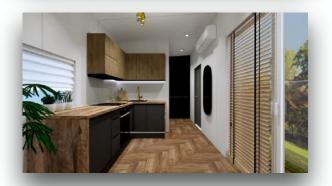

The kitchen is made of high quality materials to meet your expectations. We use white goods from BOSCH

High quality stone tiles are used in the bathroom. GROHE fittings and Villeroy-Boch ceramics.

For heating, we use air-conditioning units that work on the principle of a 3.5 KW heat pump with a heating function down to -25 degrees, with external radiators, which according to our planning is the most economical solution for the customer. In addition, we install infrared heating panels or underfloor heating in the rooms.

# Kitchen

#### **Equipment offers us**

- Cooker bonnet
- Built-in oven
- Built-in dishwashe

- Built-in fridge-freezer