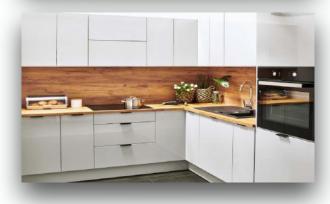

The kitchen is made of high quality materials to meet your expectations. We use white goods from BOSCH

High quality stone tiles are used in the bathroom. GROHE fittings and Villeroy-Boch ceramics.

For heating, we use air-conditioning units that work on the principle of a 3.5 KW heat pump with a heating function down to -25 degrees, with external radiators, which according to our planning is the most economical solution for the customer. In addition, we install infrared heating panels or underfloor heating in the rooms.

# Kitchen

#### **Equipment offers us**

- Cooker bonnet
- Built-in oven
- Built-in dishwashe

- Built-in fridge-freezer