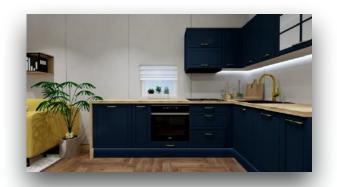

The kitchen is made of high quality materials to meet your expectations. We use white goods from BOSCH

High quality stone tiles are used in the bathroom. GROHE fittings and Villeroy-Boch ceramics.

For heating, we use air-conditioning units that work on the principle of a 3.5 KW heat pump with a heating function down to -25 degrees, with external radiators, which according to our planning is the most economical solution for the customer. In addition, we install infrared heating panels or underfloor heating in the rooms.

# Kitchen

#### **Equipment offers us**

- Cooker bonnet
- Built-in oven
- Built-in dishwashe

- Built-in fridge-freezer