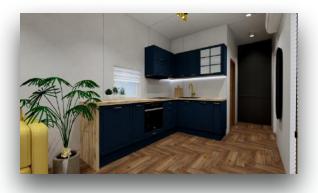

# Kitchen

#### **Equipment offers us**

- Cooker bonnet
- Built-in oven
- Built-in dishwashe

- Built-in fridge-freezer