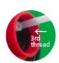

to perfect spraying
- Versatile Compatibility: Adapts to fit most popular brands of chemical concentrates
- Adjustable Mixing Dial: Precise control over chemical concentration
- Multiple Spray Patterns: Stream, cone, shower or flat fan - you choose!
- Time-Saving Design: Ideal for both small and large areas
- Chemical-Free Hands: Keep your hands clean and safe

Say goodbye to the hassle of traditional sprayers! The Solo 405HE Hose End Sprayer is here to revolutionise your spraying tasks.

Connect the sprayer to your hose and attach your concentrate bottle or use the provided 1-litre canister





Adjust the mixing dial to your desired concentration and select your spray pattern





Point, squeeze, and spray with a sweeping motion for best results





### Triple Thread Compatibility













#### **TECHNICAL SPECIFICATIONS:**

SKU: SU405HE

Nozzle Types: Stream, flat fan, shower & cone

**Box Quantity:** 6 Box Weight: 2.2kg

**Box Size:** 420 x 260 x 220 mm