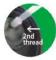

s to perfect spraying
- Versatile Compatibility: Adapts to fit most popular brands of chemical concentrates
- Adjustable Mixing Dial: Precise control over chemical concentration
- Multiple Spray Patterns: Stream, cone, shower or flat fan - you choose!
- Time-Saving Design: Ideal for both small and large areas
- Chemical-Free Hands: Keep your hands clean and safe

Say goodbye to the hassle of traditional sprayers! The Solo 405HE Hose End Sprayer is here to revolutionise your spraying tasks.

Connect the sprayer to your hose and attach your concentrate bottle or use the provided 1-litre canister





Adjust the mixing dial to your desired concentration and select your spray pattern





Point, squeeze, and spray with a sweeping motion for best results





### Triple Thread Compatibility













#### **TECHNICAL SPECIFICATIONS:**

SKU: SU405HE

Nozzle Types: Stream, flat fan, shower & cone

**Box Quantity:** 6 Box Weight: 2.2kg

**Box Size:** 420 x 260 x 220 mm