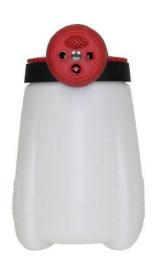

# Introducing the Solo 405HE Effortless Spraying, Professional Result

## **HOSE END SPRAYER**

Lightweight

Say goodbye to the hassle of traditional sprayers! The Solo 405HE Hose End Sprayer is here to revolutionise your spraying tasks.

Connect the sprayer to your hose and attach your concentrate bottle or use the provided 1-litre canister