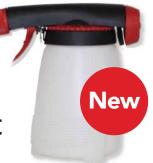

# Introducing the Solo 405HE Effortless Spraying, Professional Result

## **HOSE END SPRAYER**

Lightweight

Say goodbye to the hassle of traditional sprayers! The Solo 405HE Hose End Sprayer is here to revolutionise your spraying tasks.

Connect the sprayer to your hose and attach your concentrate bottle or use the provided 1-litre canister