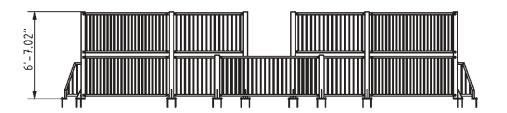

## **Side View**

#### Ellipse

The BeStrong Panna Ellipse is a uniquely designed sports structure crafted for engaging Panna Football games. Standing at a fence height of 6'-6.84", this elliptical arena ensures a safe and exciting playing environment for both one-on-one and two-on-two matches.