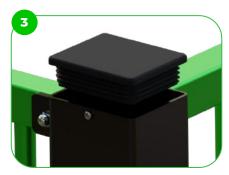

Our MUGA's post ends are sealed with injection moulded plastic, enhancing durability and safety. Thisfeature ensures a smooth finish, reducing wear and tear while providing additional protection against elements.