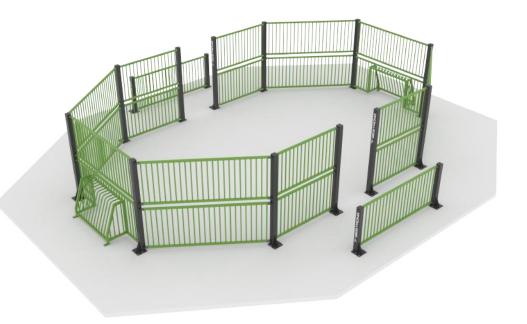

#### Ellipse

The BeStrong Panna Ellipse is a uniquely designed sports structure crafted for engaging Panna Football games. Standing at a fence height of 6'-6.84", this elliptical arena ensures a safe and exciting playing environment for both one-on-one and two-on-two matches.

#### **Attributes**

| Product code | 4-3-036             |
|--------------|---------------------|
| Certificate  | EN 15312            |
| Age group    | 3 + years           |
| Туре         | PANNA               |
| Total area   | 842 ft <sup>2</sup> |
| Playing area | 483 ft <sup>2</sup> |