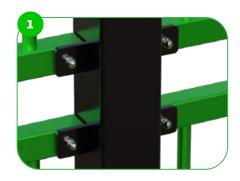

Our MUGA's post ends are sealed with injection moulded plastic, enhancing durability and safety. Thisfeature ensures a smooth finish, reducing wear and tear while providing additional protection against elements.