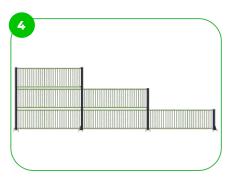

BeStrong MUGA's are designed in a modular system, offering easy customization of fence height/width, goal numbers, basketball hoops, and enterances. Tailored to your needs, they adapt to various sports activities, providing flexibility and creativity in shaping your sports area.