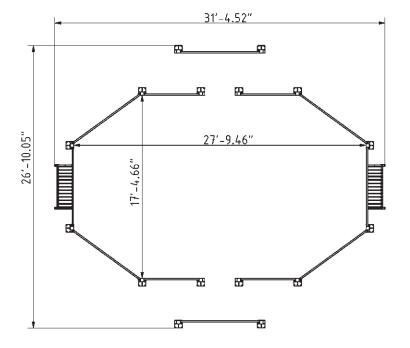

### Plan View

#### **Attributes**

| Product code | 4-3-036             |
|--------------|---------------------|
| Certificate  | EN 15312            |
| Age group    | 3 + years           |
| Туре         | PANNA               |
| Total area   | 842 ft <sup>2</sup> |
| Playing area | 483 ft <sup>2</sup> |