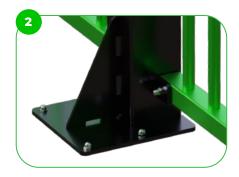

Our MUGA features reinforced base plates fixed to a concrete base, ensuring stability and durability. This design can withstand intense sports activities, maintaining its structural integrity due to the solid foundation provided by the concrete base and the added strength of the reinforced base plates.