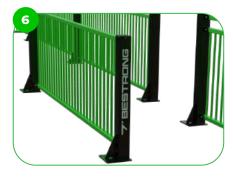

#### Ellipse

The BeStrong Panna Ellipse is a uniquely designed sports structure crafted for engaging Panna Football games. Standing at a fence height of 6'-6.84", this elliptical arena ensures a safe and exciting playing environment for both one-on-one and two-on-two matches.

#### **Attributes**

| Product code | 4-3-036             |
|--------------|---------------------|
| Certificate  | EN 15312            |
| Age group    | 3 + years           |
| Туре         | PANNA               |
| Total area   | 842 ft <sup>2</sup> |
| Playing area | 483 ft <sup>2</sup> |