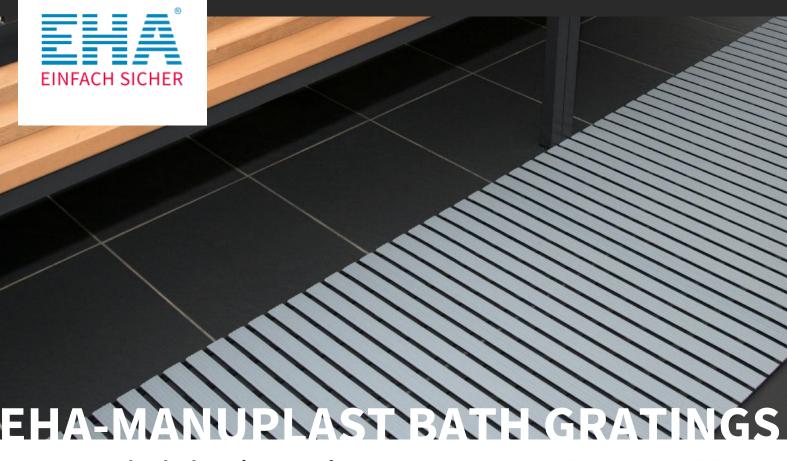

**EHA ManuPlast bath gratings** are made of durable, porefree, impact resistant high-grade unplasticized PVC. The top profiles are arranged across the walking direction.

Safety profiles prevent slips and make sure pools, baths or saunas can be safely enjoyed. **EHA ManuPlast bath gratings** allow water to drain all sides and thanks to their high deadweight they rest firmly on the floor (no floating).

#### Areas of use:

Swimming pools, therapeutic baths, changing rooms, saunas, health and resort facilities, hospitals etc.

More technical data you find <u>here</u>.

**PVC-free EHA mats** are slip resistant, highly elastic, they are hygienic, rollable, high-temperature resistant, flexible at low temperatures, weatherproof, UV resistant and can be completely recycled.