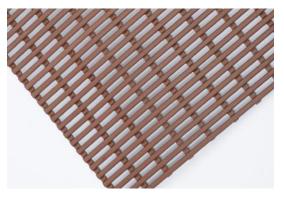

Ewald Hildebrandt GmbH & Co. KG

**EHA cover gratings** are slip resistant, rollable, hygienic, fungicifdal, and easy to handle. They are available in all heights between 20 and 35 mm.

**EHA cover gratings** are suitable for round and rectagular overflow channel. The available colors can be combined as desired.

**EHA cover gratings** extending parallelly to the pool edge enable water to run off easily. The fungicidal treatment brings about a certified antibacterial effect over a long period of time.

#### Areas of use:

Covering overflow gutters and ducts, can be used in swimming pools, leisure pools, spas, and seawater pools, suitable for all pool shapes.

More technical data you find <u>here</u>.

**EHA wet room mats** are hygienic, slip resistant, and fungicidal.