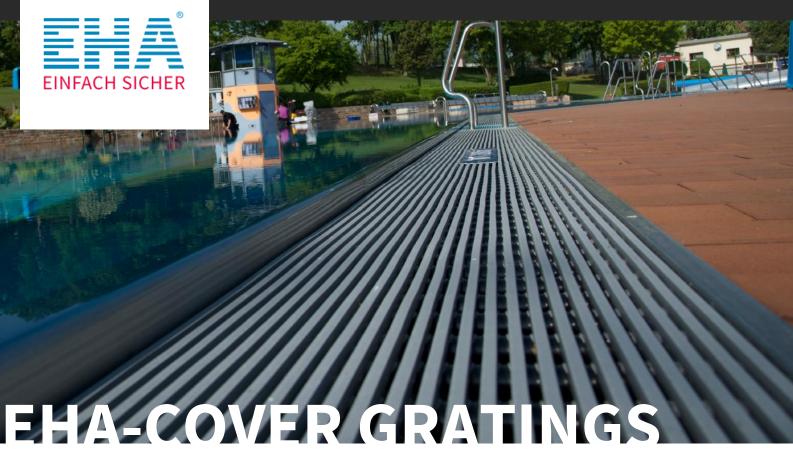

Ewald Hildebrandt GmbH & Co. KG

**EHA cover gratings** are slip resistant, rollable, hygienic, fungicifdal, and easy to handle. They are available in all heights between 20 and 35 mm.

**EHA cover gratings** are suitable for round and rectagular overflow channel. The available colors can be combined as desired.

**EHA cover gratings** extending parallelly to the pool edge enable water to run off easily. The fungicidal treatment brings about a certified antibacterial effect over a long period of time.

#### Areas of use:

Covering overflow gutters and ducts, can be used in swimming pools, leisure pools, spas, and seawater pools, suitable for all pool shapes.

More technical data you find <u>here</u>.

**EHA wet room mats** are hygienic, slip resistant, and fungicidal.