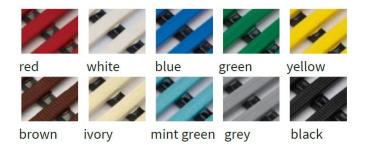

Available in the following colors:

ivorv

More technical data you find here.

**EHA signs** are made of a special acrylic material and are UV-resistant.

**EHA signs** have a material thickness of 1.6 mm and a temperature-resistant up to 80  $^{\circ}$  Celsius.

### **Examples:**

Available in the following colors:

Other colors possible on request.