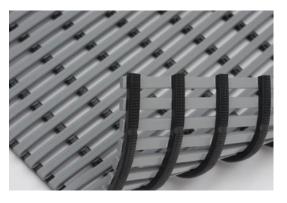

#### **Areas of use:**

Swimming pools, therapeutic baths, changing rooms, health and resort facilities, hospitals, restrooms, workplaces etc.

More technical data you find <u>here</u>.

**EHA - ManuPlast bath gratings** are safe, rollable, and slip resistant.

**EHA ManuPlast bath gratings** are made of durable, porefree, impact resistant high-grade unplasticized PVC. The top profiles are arranged across the walking direction.

Safety profiles prevent slips and make sure pools, baths or saunas can be safely enjoyed. **EHA ManuPlast bath gratings** allow water to drain all sides and thanks to their high deadweight they rest firmly on the floor (no floating).