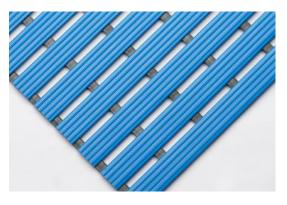

The **EHA standard mat** is slip resistant and hygienic because is non-porous material does not allow germs to grow.

**EHA standard mats** are soft, elastic, and slip resistant and they are also perfectly suitable as ergonomic mats for workplaces.

#### **Areas of use:**

Swimming pools, therapeutic baths, changing rooms, health and resort facilities, hospitals, restrooms, workplaces etc.

More technical data you find <u>here</u>.

**EHA - ManuPlast bath gratings** are safe, rollable, and slip resistant.