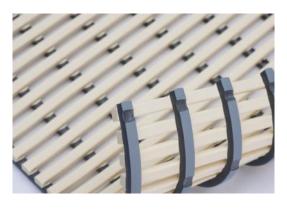

The **EHA standard mat** is slip resistant and hygienic because is non-porous material does not allow germs to grow.

**EHA standard mats** are soft, elastic, and slip resistant and they are also perfectly suitable as ergonomic mats for workplaces.

#### **Areas of use:**

Swimming pools, therapeutic baths, changing rooms, health and resort facilities, hospitals, restrooms, workplaces etc.

More technical data you find <u>here</u>.

**EHA - ManuPlast bath gratings** are safe, rollable, and slip resistant.