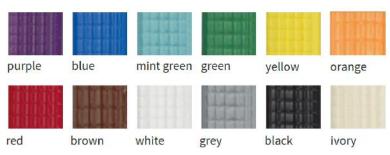

Available in the following colors:

ivorv

More technical data you find here.

**EHA signs** are made of a special acrylic material and are UV-resistant.

**EHA signs** have a material thickness of 1.6 mm and a temperature-resistant up to 80  $^{\circ}$  Celsius.

### **Examples:**

Available in the following colors:

Other colors possible on request.