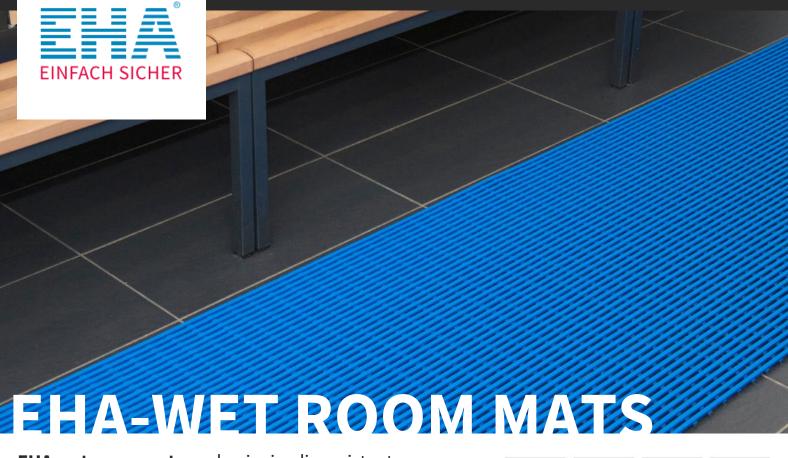

#### Areas of use:

Covering overflow gutters and ducts, can be used in swimming pools, leisure pools, spas, and seawater pools, suitable for all pool shapes.

More technical data you find <u>here</u>.

**EHA wet room mats** are hygienic, slip resistant, and fungicidal.

**EHA wet room mats** are treated so as to be fungicidal and bactericidal and therefore do not allow bacteria and fungi to develop.

The mats allow water to drain on all sides and additionally are provided with a special anti-skid back profile which warrants optimum floor contact.

#### **Areas of use:**

Swimming pools, therapeutic bath, changing rooms, saunas, health and resort facilities, hospitals etc.

More technical data you find here.

**EHA standard mats** have anti-skid properties, are hygienic and rollable.