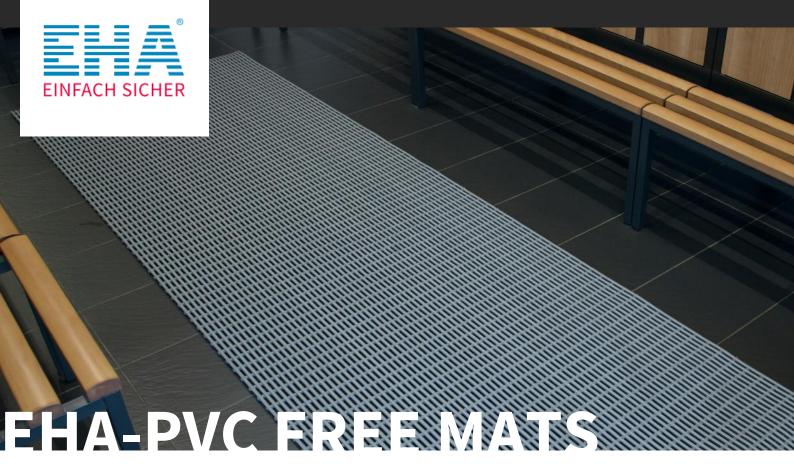

#### Areas of use:

Swimming pools, therapeutic baths, changing rooms, saunas, health and resort facilities, hospitals etc.

More technical data you find <u>here</u>.

**PVC-free EHA mats** are slip resistant, highly elastic, they are hygienic, rollable, high-temperature resistant, flexible at low temperatures, weatherproof, UV resistant and can be completely recycled.

**Areas of use:** 

Swimming pools, therapeutic baths, changing rooms, saunas, health and resort facilities, hospitals etc.

The new **PVC-free EHA mats** made of Themolast ® set new standards in the field of flooring mats for use in wet areas. Thanks to their high temperature resistance as well as pleasant and warm haptic features these PVC-free EHA mats are the first-choice product also for use in saunas. The mats are robust, hygienic, and cleaned using customary cleaning methods; since they are highly elastic they can be easily handled.