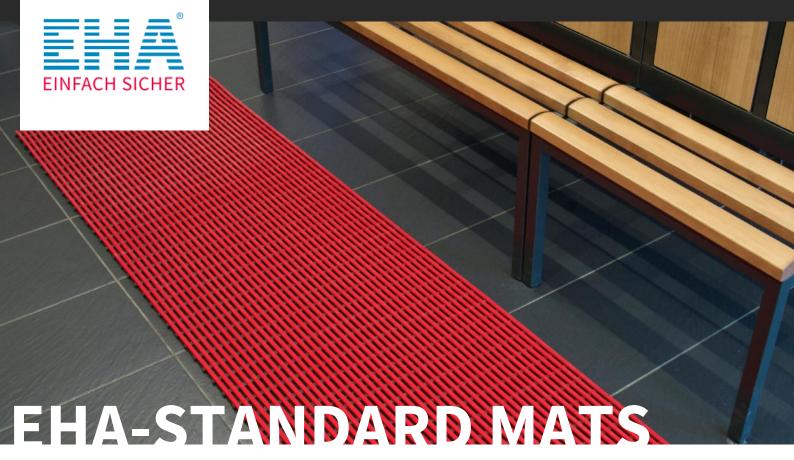

The **EHA standard mat** is slip resistant and hygienic because is non-porous material does not allow germs to grow.

**EHA standard mats** are soft, elastic, and slip resistant and they are also perfectly suitable as ergonomic mats for workplaces.

#### **Areas of use:**

Swimming pools, therapeutic baths, changing rooms, health and resort facilities, hospitals, restrooms, workplaces etc.

More technical data you find <u>here</u>.

**EHA - ManuPlast bath gratings** are safe, rollable, and slip resistant.