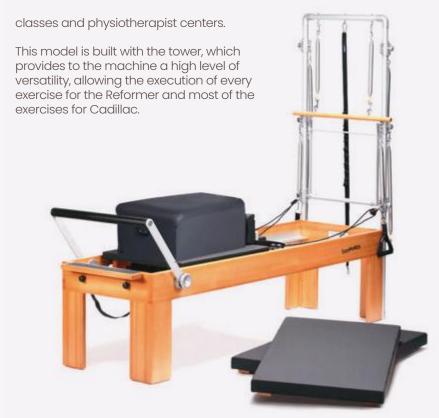

### Reformer Aluminium Monitor with Tower

This model is built with the tower, which provides to the machine a high level of versatility, allowing the execution of every exercise for the Reformer and most of the exercises for Cadillac.