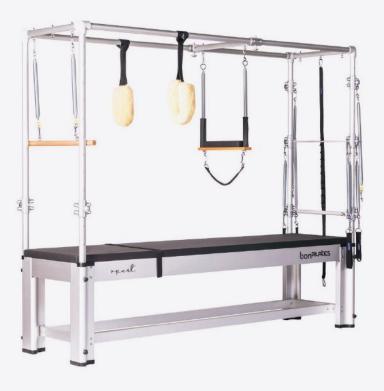

### Reformer Aluminium Monitor with Tower

This model is built with the tower, which provides to the machine a high level of versatility, allowing the execution of every exercise for the Reformer and most of the exercises for Cadillac.

It includes:

#### **REFORMER:**

Complete set of springs Complete set of handles Rope set Foot strap Box Mat converter

#### **TOWER**

| Material          | Aluminium                                                                                                                            |
|-------------------|--------------------------------------------------------------------------------------------------------------------------------------|
| Measurements      | Length: 246cm Width: 72cm Height: 205cm                                                                                              |
| Footbar           | Height: 50 cm, Width: 73 cm. Rotation of 250° and more than 20 positions.                                                            |
| Cart              | Light and silence sliding carriage with 8 wheels system                                                                              |
| Upholstery        | Resistant and easy to clean. Various colors.                                                                                         |
| Springs           | Security system. System of individual subjection and System of regulation of multiple positions. Combination of several resistances. |
| Shoulder rest     | Removable shoulder straps with thread system and interchangeable with each other.                                                    |
| Headrest          | 3 positions                                                                                                                          |
| Ropes and handles | Sistema de regulación de altura de las poleas. Sistema de regulación de longitud de las cuerdas.                                     |