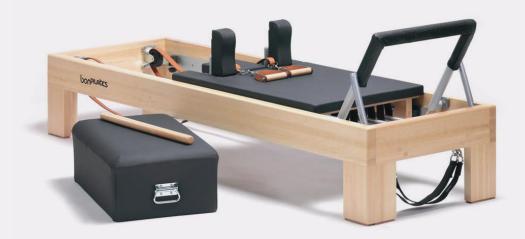

### Reformer Aluminium Domus

Reformer Aluminium Domus is the smallest Reformer. It takes very little space and its assembly is very fast and easy. It includes a security system that keeps the carriage fixed to the stretcher frame, avoiding it to fall down when the Reformer is in vertical position.

Reformer Domus is perfect for home and small training rooms. Due to its size, that allows to maximize the space it can be stored under the bed or behind the door.

#### IT INCLUDES:

Small headrest pilllow

Reformer Complete set of 4 springs (4 different strengths) Set of double loop handle Rope set Fixed foot strap Anti-slip Pad

| Material      | Aluminium                                                                                                                                                                      |
|---------------|--------------------------------------------------------------------------------------------------------------------------------------------------------------------------------|
| Measurements  | Length: 194cm, Width: 59cm, Height: 53cm.                                                                                                                                      |
| Footbar       | Fixed. Height: 55cm, Width: 58cm.                                                                                                                                              |
| Cart          | Light and silence sliding carriage including a security system that keeps it fixed to the stretcher frame, avoiding it to fall down when the Reformer is in vertical position. |
| Upholstery    | Resistant and easy to clean. Various colors.                                                                                                                                   |
| Springs       | Security system. Combination of several strengths. They can be chosen individually.                                                                                            |
| Shoulder rest | Fixed.                                                                                                                                                                         |