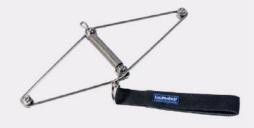

#### **Foot Corrector**

First device invented and patented by Joseph Pilates with a pedal that He would develop until getting all kind of other equipments.