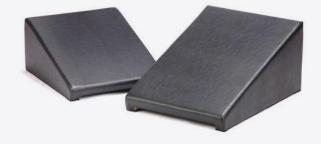

### **Pilates Wedges**

| Material     | Upholstered-wood-structure                                                                                  |
|--------------|-------------------------------------------------------------------------------------------------------------|
| Measurements | Small: Length (48cm) / Width (42cm) / Height (23cm).<br>Large: Length (62cm) / Width (45cm) / Height (30cm) |
| Upholstery   | Resistant and easy to clean. Various colors.                                                                |
|              |                                                                                                             |