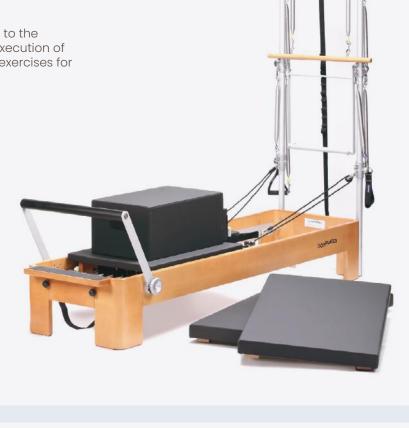

### Reformer Wood Monitor with Tower

This model is built with the tower, which provides to the machine a high level of versatility, allowing the execution of every exercise for the Reformer and most of the exercises for Cadillac.

It includes:

#### **REFORMER:**

Complete set of springs Complete set of handles Rope set Foot strap Box Mat converter

#### **TOWER**

| Material          | Solid wood beech                                                                                                                     |
|-------------------|--------------------------------------------------------------------------------------------------------------------------------------|
| Measurements      | Length: 242cm Width: 80cm Height: 205cm                                                                                              |
| Footbar           | Height: 50 cm, Width: 73 cm. Rotation of 250° and more than 20 positions.                                                            |
| Cart              | Light and silence sliding carriage with 8 wheels system                                                                              |
| Upholstery        | Resistant and easy to clean. Various colors.                                                                                         |
| Springs           | Security system. System of individual subjection and System of regulation of multiple positions. Combination of several resistances. |
| Shoulder rest     | Removable shoulder straps with thread system and interchangeable with each other.                                                    |
| Headrest          | 3 positions                                                                                                                          |
| Ropes and handles | Sistema de regulación de altura de las poleas. Sistema de regulación de longitud de las cuerdas.                                     |