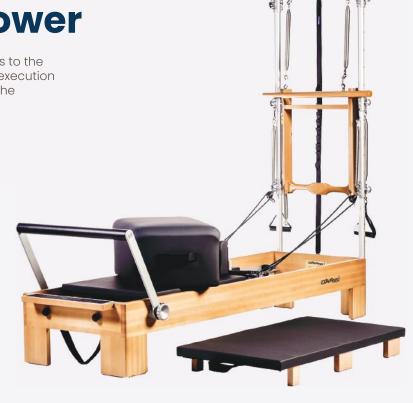

### Reformer Aluminium Monitor with Tower

This model is built with the tower, which provides to the machine a high level of versatility, allowing the execution of every exercise for the Reformer and most of the exercises for Cadillac.

It includes:

#### **REFORMER:**

Complete set of springs Complete set of handles Rope set Foot strap Box Mat converter

#### **TOWER**

| Material          | Aluminium                                                                                                                            |
|-------------------|--------------------------------------------------------------------------------------------------------------------------------------|
| Measurements      | Length: 246cm Width: 72cm Height: 205cm                                                                                              |
| Footbar           | Height: 50 cm, Width: 73 cm. Rotation of 250° and more than 20 positions.                                                            |
| Cart              | Light and silence sliding carriage with 8 wheels system                                                                              |
| Upholstery        | Resistant and easy to clean. Various colors.                                                                                         |
| Springs           | Security system. System of individual subjection and System of regulation of multiple positions. Combination of several resistances. |
| Shoulder rest     | Removable shoulder straps with thread system and interchangeable with each other.                                                    |
| Headrest          | 3 positions                                                                                                                          |
| Ropes and handles | Sistema de regulación de altura de las poleas. Sistema de regulación de longitud de las cuerdas.                                     |