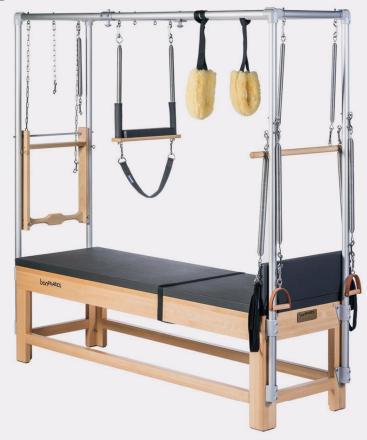

### Reformer Wood Monitor with Tower

This model is built with the tower, which provides to the machine a high level of versatility, allowing the execution of every exercise for the Reformer and most of the exercises for Cadillac.

It includes:

#### **REFORMER:**

Complete set of springs Complete set of handles Rope set Foot strap Box Mat converter

#### **TOWER**

| Material          | Solid wood beech                                                                                                                     |
|-------------------|--------------------------------------------------------------------------------------------------------------------------------------|
| Measurements      | Length: 242cm Width: 80cm Height: 205cm                                                                                              |
| Footbar           | Height: 50 cm, Width: 73 cm. Rotation of 250° and more than 20 positions.                                                            |
| Cart              | Light and silence sliding carriage with 8 wheels system                                                                              |
| Upholstery        | Resistant and easy to clean. Various colors.                                                                                         |
| Springs           | Security system. System of individual subjection and System of regulation of multiple positions. Combination of several resistances. |
| Shoulder rest     | Removable shoulder straps with thread system and interchangeable with each other.                                                    |
| Headrest          | 3 positions                                                                                                                          |
| Ropes and handles | Sistema de regulación de altura de las poleas. Sistema de regulación de longitud de las cuerdas.                                     |