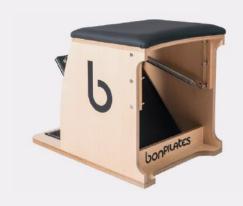

### **Groupal Chair**

Pilates chair with great stability and resistance. Built in beech wood. The pedal is padding and it is split by the middle to allow the alternative use as well.

This chair has no handles

| Material     | Solid wood beech                                       |
|--------------|--------------------------------------------------------|
| Measurements | Length: 74 cm, Width: 62 cm and Height: 56 cm          |
| Upholstery   | Resistant and easy to clean. Various colors.           |
| Springs      | 2 lights 2 strong, 4 heights                           |
| Pedal        | One pedal: 52cm. Double pedal (each): 25cm. Pica: 80cm |