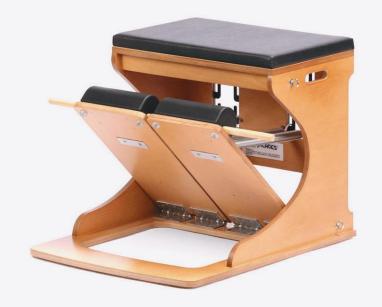

#### **Ladder Barrel**

Ladder barrel is one of the main Pilates equipments, great for the execution of stretching exercises that seek for the improvement of the body posture.

#### Description:

This barrel has been developed following the original design of Joseph Pilates, with a compact and resistant structure. It has a sliding system that allows to move the structure all along the rails in a very easy way.

| Material       | Solid wood beech                                                                                    |
|----------------|-----------------------------------------------------------------------------------------------------|
| Measurements   | High: 88.5cm Width: 54.5cm Length: 113cm, System of regulation of position by groove with fixation. |
| Upholstery     | Resistant and easy to clean. Various colors.                                                        |
| Number of bars | 4 bars                                                                                              |