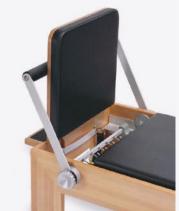

### Reformer Wood Monitor with Tower

This model is built with the tower, which provides to the machine a high level of versatility, allowing the execution of every exercise for the Reformer and most of the exercises for Cadillac.

#### **TOWER**

| Material          | Solid wood beech                                                                                                                     |
|-------------------|--------------------------------------------------------------------------------------------------------------------------------------|
| Measurements      | Length: 242cm Width: 80cm Height: 205cm                                                                                              |
| Footbar           | Height: 50 cm, Width: 73 cm. Rotation of 250° and more than 20 positions.                                                            |
| Cart              | Light and silence sliding carriage with 8 wheels system                                                                              |
| Upholstery        | Resistant and easy to clean. Various colors.                                                                                         |
| Springs           | Security system. System of individual subjection and System of regulation of multiple positions. Combination of several resistances. |
| Shoulder rest     | Removable shoulder straps with thread system and interchangeable with each other.                                                    |
| Headrest          | 3 positions                                                                                                                          |
| Ropes and handles | Sistema de regulación de altura de las poleas. Sistema de regulación de longitud de las cuerdas.                                     |