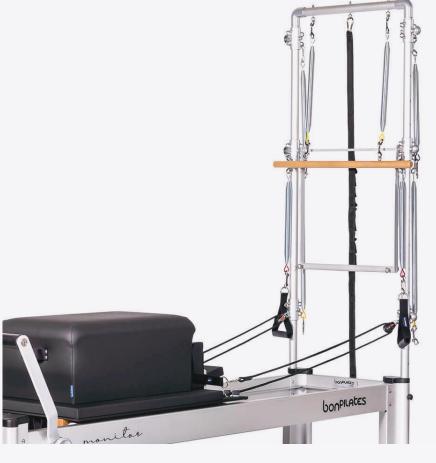

### Reformer Aluminium Monitor with Tower

This model is built with the tower, which provides to the machine a high level of versatility, allowing the execution of every exercise for the Reformer and most of the exercises for Cadillac.

It includes:

#### **REFORMER:**

Complete set of springs Complete set of handles Rope set Foot strap Box Mat converter

#### **TOWER**

| Material          | Aluminium                                                                                                                            |
|-------------------|--------------------------------------------------------------------------------------------------------------------------------------|
| Measurements      | Length: 246cm Width: 72cm Height: 205cm                                                                                              |
| Footbar           | Height: 50 cm, Width: 73 cm. Rotation of 250° and more than 20 positions.                                                            |
| Cart              | Light and silence sliding carriage with 8 wheels system                                                                              |
| Upholstery        | Resistant and easy to clean. Various colors.                                                                                         |
| Springs           | Security system. System of individual subjection and System of regulation of multiple positions. Combination of several resistances. |
| Shoulder rest     | Removable shoulder straps with thread system and interchangeable with each other.                                                    |
| Headrest          | 3 positions                                                                                                                          |
| Ropes and handles | Sistema de regulación de altura de las poleas. Sistema de regulación de longitud de las cuerdas.                                     |