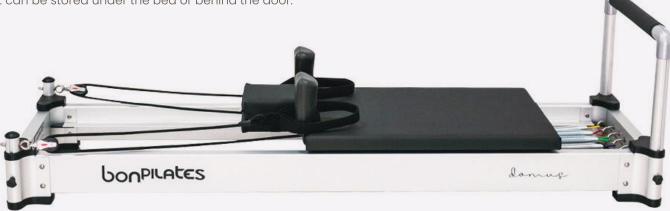

### Reformer Aluminium Domus

Reformer Aluminium Domus is the smallest Reformer. It takes very little space and its assembly is very fast and easy. It includes a security system that keeps the carriage fixed to the stretcher frame, avoiding it to fall down when the Reformer is in vertical position.

Reformer Domus is perfect for home and small training rooms. Due to its size, that allows to maximize the space it can be stored under the bed or behind the door.

#### IT INCLUDES:

Small headrest pilllow

Reformer Complete set of 4 springs (4 different strengths) Set of double loop handle Rope set Fixed foot strap Anti-slip Pad

| Material      | Aluminium                                                                                                                                                                      |
|---------------|--------------------------------------------------------------------------------------------------------------------------------------------------------------------------------|
| Measurements  | Length: 194cm, Width: 59cm, Height: 53cm.                                                                                                                                      |
| Footbar       | Fixed. Height: 55cm, Width: 58cm.                                                                                                                                              |
| Cart          | Light and silence sliding carriage including a security system that keeps it fixed to the stretcher frame, avoiding it to fall down when the Reformer is in vertical position. |
| Upholstery    | Resistant and easy to clean. Various colors.                                                                                                                                   |
| Springs       | Security system. Combination of several strengths. They can be chosen individually.                                                                                            |
| Shoulder rest | Fixed.                                                                                                                                                                         |