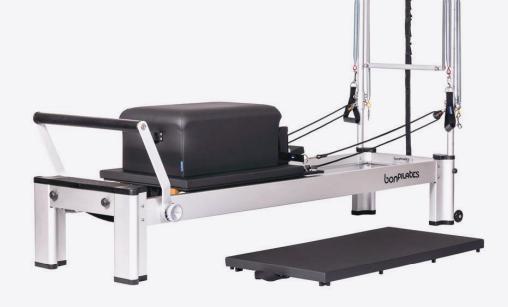

### **Reformer Aluminum Monitor**

Reformer aluminum monitor has an aluminum structure that gives to this Equipment a perfect combination of stability, safety and lightness. The features of this equipment allow to enjoy all the usability of a Reformer at the same time that facilitate the movement of the machine by one single person due to its light design and wheels system.

Stackable until 4 units.

#### **IT INCLUDES:**

| Material          | Aluminium                                                                                                                            |
|-------------------|--------------------------------------------------------------------------------------------------------------------------------------|
| Measurements      | Length: 246cm Width: 72cm Height: 79cm                                                                                               |
| Footbar           | Height: 50 cm, Width: 73 cm. Rotation of 250° and more than 20 positions                                                             |
| Cart              | Light and silence sliding carriage with 8 wheels system                                                                              |
| Upholstery        | Resistant and easy to clean. Various colors.                                                                                         |
| Springs           | Security system. System of individual subjection and System of regulation of multiple positions. Combination of several resistances. |
| Shoulder rest     | Removable shoulder straps with thread system and interchangeable with each other.                                                    |
| Headrest          | 3 positions                                                                                                                          |
| Ropes and handles | Sistema de regulación de altura de las poleas. Sistema de regulación de longitud de las cuerdas.                                     |