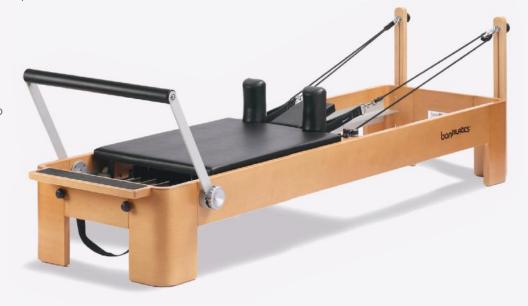

### Reformer Aluminium Domus

Reformer Aluminium Domus is the smallest Reformer. It takes very little space and its assembly is very fast and easy. It includes a security system that keeps the carriage fixed to the stretcher frame, avoiding it to fall down when the Reformer is in vertical position.

Reformer Domus is perfect for home and small training rooms. Due to its size, that allows to maximize the space it can be stored under the bed or behind the door.

#### IT INCLUDES:

Small headrest pilllow

Reformer Complete set of 4 springs (4 different strengths) Set of double loop handle Rope set Fixed foot strap Anti-slip Pad

| Material      | Aluminium                                                                                                                                                                      |
|---------------|--------------------------------------------------------------------------------------------------------------------------------------------------------------------------------|
| Measurements  | Length: 194cm, Width: 59cm, Height: 53cm.                                                                                                                                      |
| Footbar       | Fixed. Height: 55cm, Width: 58cm.                                                                                                                                              |
| Cart          | Light and silence sliding carriage including a security system that keeps it fixed to the stretcher frame, avoiding it to fall down when the Reformer is in vertical position. |
| Upholstery    | Resistant and easy to clean. Various colors.                                                                                                                                   |
| Springs       | Security system. Combination of several strengths. They can be chosen individually.                                                                                            |
| Shoulder rest | Fixed.                                                                                                                                                                         |