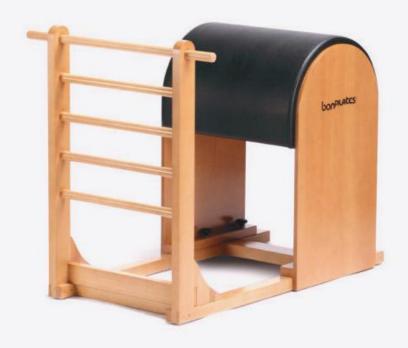

#### **Ladder Barrel**

Ladder barrel is one of the main Pilates equipments, great for the execution of stretching exercises that seek for the improvement of the body posture. This barrel has been developed following the original design of Joseph Pilates, with a compact and resistant structure. It has a sliding system that allows to move the structure all along the rails in a very easy way.

#### **MAINTENANCE**

The upholstery should be cleaned with water and a microfiber cloth. For stains that do not jump with water, a small spoonful of liquid or powder detergent diluted in two litres of water may be used.

| Material       | Solid wood beech                                                                                          |
|----------------|-----------------------------------------------------------------------------------------------------------|
| Measurements   | Height: 92 cm, Width: 65 cm and Length: 123 cm. System of regulation of position by groove with fixation. |
| Upholstery     | Resistant and easy to clean. Various colors.                                                              |
| Number of bars | 5 bars that will allow you to perform a wider repertoire of exercises.                                    |