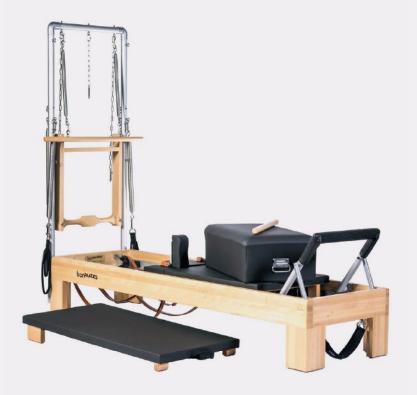

### **Reformer Wood Monitor**

Reformer wood monitor, built in Beech wood, has a very solid and stable structure, that allows the execution of every exercise in a very safe a comfortable way.

This model has a classical design but is been made with all the adaptations that compose our Adapter System, which allows the machine to adapt to the necessities of each user:

#### IT INCLUDES:

| Material          | Solid wood beech                                                                                                                     |
|-------------------|--------------------------------------------------------------------------------------------------------------------------------------|
| Measurements      | Length: 242cm Width: 80cm Height: 71cm                                                                                               |
| Footbar           | Height: 50 cm, Width: 73 cm. More than 20 different positions along 250°                                                             |
| Cart              | Light and silence sliding carriage with 8 wheels system                                                                              |
| Upholstery        | Resistant and easy to clean. Various colors.                                                                                         |
| Springs           | Security system. System of individual subjection and System of regulation of multiple positions. Combination of several resistances. |
| Shoulder rest     | Removable shoulder straps with thread system and interchangeable with each other.                                                    |
| Headrest          | 3 positions                                                                                                                          |
| Ropes and handles | Sistema de regulación de altura de las poleas. Sistema de regulación de longitud de las cuerdas.                                     |