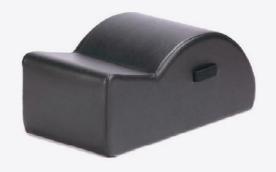

### **Pillows Pilates**

| Measurements | Small: Length (23cm) / Width (23cm) / Height (5cm). |
|--------------|-----------------------------------------------------|
|              | Large: Length (40cm) / Width (40cm) / Height (5cm)  |
| Upholstery   | Resistant and easy to clean. Various colors.        |