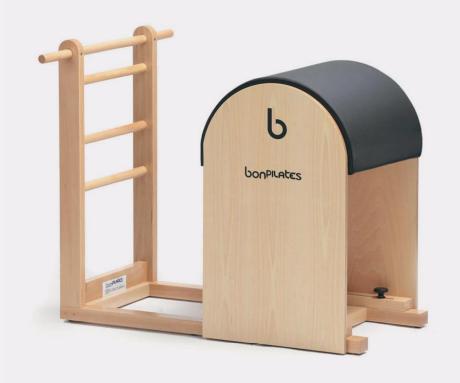

#### **Ladder Barrel**

Ladder barrel is one of the main Pilates equipments, great for the execution of stretching exercises that seek for the improvement of the body posture. This barrel has been developed following the original design of Joseph Pilates, with a compact and resistant structure. It has a sliding system that allows to move the structure all along the rails in a very easy way.

| Material       | Solid wood beech                                                                                          |
|----------------|-----------------------------------------------------------------------------------------------------------|
| Measurements   | Height: 92 cm, Width: 65 cm and Length: 123 cm. System of regulation of position by groove with fixation. |
| Upholstery     | Resistant and easy to clean. Various colors.                                                              |
| Number of bars | 5 bars that will allow you to perform a wider repertoire of exercises.                                    |