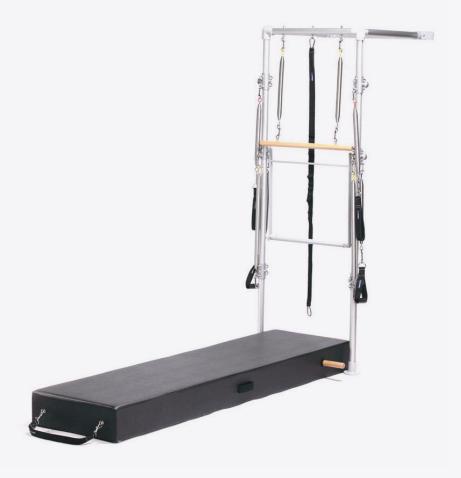

### Torre Adapter System

A-S Tower is independent to our Reformer and can be added whenever you want.

Easy way to adapt your Reformer to get much more possibilities of exercises.

#### **MAINTENANCE**

The springs should be replaced every two years to ensure their tension and safety.

| Material      | Aluminium                               |
|---------------|-----------------------------------------|
| Measurements  | Length: 246cm Width: 72cm Height: 205cm |
| Springs       | 6 short and 2 long                      |
| Handles       | Nylon handle with neoprene grip         |
| Push bar      | Aluminio                                |
| Breathing bar | Ancho: 50cm Alto: 55cm                  |