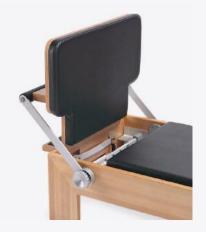

### **Spine Corrector**

Spine corrector is one of the main Pilates equipment, ideal for setting your studio. Principal advantage of this equipment is to stretch the column, tone the muscles and improve the posture.

| Material     | Upholstered-wood-structure                     |
|--------------|------------------------------------------------|
| Measurements | Length: 82 cm, Width: 40 cm and Height: 36 cm. |
| Handles      | Nylon                                          |
| Upholstery   | Resistant and easy to clean. Various colors.   |