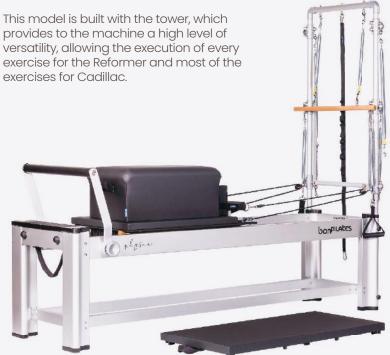

### Reformer Aluminium Monitor with Tower

This model is built with the tower, which provides to the machine a high level of versatility, allowing the execution of every exercise for the Reformer and most of the exercises for Cadillac.