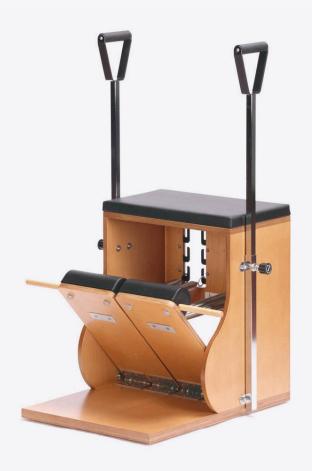

#### **Ladder Barrel**

Ladder barrel is one of the main Pilates equipments, great for the execution of stretching exercises that seek for the improvement of the body posture. This barrel has been developed following the original design of Joseph Pilates, with a compact and resistant structure. It has a sliding system that allows to move the structure all along the rails in a very easy way.

#### **MAINTENANCE**

The upholstery should be cleaned with water and a microfiber cloth. For stains that do not jump with water, a small spoonful of liquid or powder detergent diluted in two litres of water may be used.

| Material       | Solid wood beech                                                                                          |
|----------------|-----------------------------------------------------------------------------------------------------------|
| Measurements   | Height: 92 cm, Width: 65 cm and Length: 123 cm. System of regulation of position by groove with fixation. |
| Upholstery     | Resistant and easy to clean. Various colors.                                                              |
| Number of bars | 5 bars that will allow you to perform a wider repertoire of exercises.                                    |