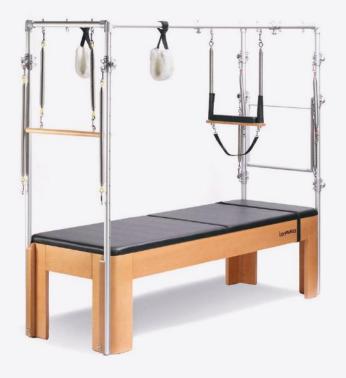

### Reformer Wood Monitor with Tower

This model is built with the tower, which provides to the machine a high level of versatility, allowing the execution of every exercise for the Reformer and most of the exercises for Cadillac.

It includes:

#### **REFORMER:**

Complete set of springs Complete set of handles Rope set Foot strap Box Mat converter

#### **TOWER**

| Material          | Solid wood beech                                                                                                                     |
|-------------------|--------------------------------------------------------------------------------------------------------------------------------------|
| Measurements      | Length: 242cm Width: 80cm Height: 205cm                                                                                              |
| Footbar           | Height: 50 cm, Width: 73 cm. Rotation of 250° and more than 20 positions.                                                            |
| Cart              | Light and silence sliding carriage with 8 wheels system                                                                              |
| Upholstery        | Resistant and easy to clean. Various colors.                                                                                         |
| Springs           | Security system. System of individual subjection and System of regulation of multiple positions. Combination of several resistances. |
| Shoulder rest     | Removable shoulder straps with thread system and interchangeable with each other.                                                    |
| Headrest          | 3 positions                                                                                                                          |
| Ropes and handles | Sistema de regulación de altura de las poleas. Sistema de regulación de longitud de las cuerdas.                                     |