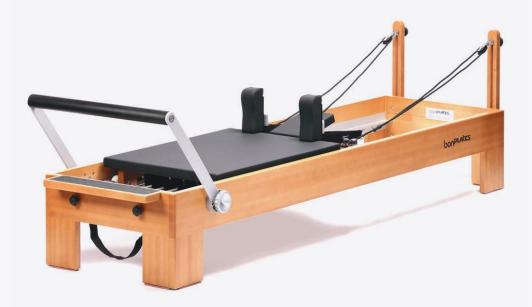

### **Reformer Wood Monitor**

Reformer wood monitor, built in Beech wood, has a very solid and stable structure, that allows the execution of every exercise in a very safe a comfortable way.

This model has a classical design but is been made with all the adaptations that compose our Adapter System, which allows the machine to adapt to the necessities of each user:

#### IT INCLUDES:

| Material          | Solid wood beech                                                                                                                     |
|-------------------|--------------------------------------------------------------------------------------------------------------------------------------|
| Measurements      | Length: 242cm Width: 80cm Height: 71cm                                                                                               |
| Footbar           | Height: 50 cm, Width: 73 cm. More than 20 different positions along 250°                                                             |
| Cart              | Light and silence sliding carriage with 8 wheels system                                                                              |
| Upholstery        | Resistant and easy to clean. Various colors.                                                                                         |
| Springs           | Security system. System of individual subjection and System of regulation of multiple positions. Combination of several resistances. |
| Shoulder rest     | Removable shoulder straps with thread system and interchangeable with each other.                                                    |
| Headrest          | 3 positions                                                                                                                          |
| Ropes and handles | Sistema de regulación de altura de las poleas. Sistema de regulación de longitud de las cuerdas.                                     |