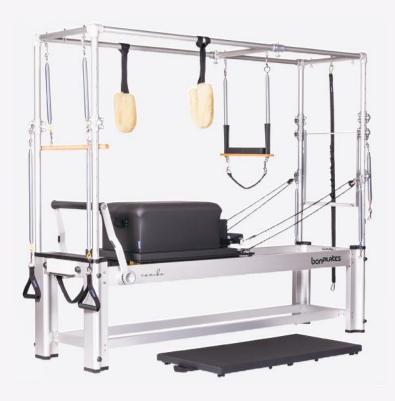

### Reformer Wood Monitor with Tower

This model is built with the tower, which provides to the machine a high level of versatility, allowing the execution of every exercise for the Reformer and most of the exercises for Cadillac.