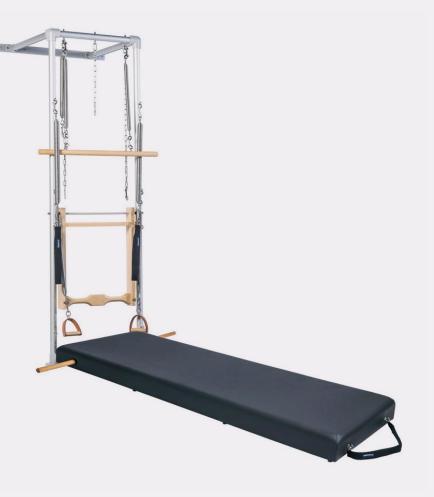

### **Spring Tower**

Make the most of your living room space, while increasing the productivity of your exercises with your students with this machine.

Work against resistance, improve stabilization, balance the muscles in a dynamic way and give your classes the differentiation they deserve.

It offers the possibility of working in all the positions, progressive loads (according to springs) and infinity of movement proposes.

#### **MAINTENANCE**

The springs should be replaced every two years to ensure their tension and safety.

| Material       | Aluminium                                                 |
|----------------|-----------------------------------------------------------|
| Measurements   | Height: 174cm Width: 69cm Depth: 13cm                     |
| Springs        | 8 springs, Multi-position control system                  |
| Handles        | Simple nylon handles and nylon handles with neoprene grip |
| Push bar       | Aluminio - Ancho: 50cm Alto: 54cm                         |
| Breathing bar  | Madera -Largo: 77cm Diámetro: 3cm                         |
| Footrest table | Length: 65 cm - Height: 21 cm                             |