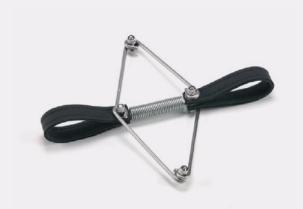

#### **Toe Corrector**

This device complement the foot corrector work. These devices are specific for the feet and used when the student need them. Most of these exercises are called Pre Pilates, that help people to do the rest of exercises on the other apparatus.