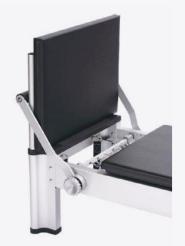

### Reformer Aluminium Monitor with Tower

This model is built with the tower, which provides to the machine a high level of versatility, allowing the execution of every exercise for the Reformer and most of the exercises for Cadillac.

#### **TOWER**

| Material          | Aluminium                                                                                                                            |
|-------------------|--------------------------------------------------------------------------------------------------------------------------------------|
| Measurements      | Length: 246cm Width: 72cm Height: 205cm                                                                                              |
| Footbar           | Height: 50 cm, Width: 73 cm. Rotation of 250° and more than 20 positions.                                                            |
| Cart              | Light and silence sliding carriage with 8 wheels system                                                                              |
| Upholstery        | Resistant and easy to clean. Various colors.                                                                                         |
| Springs           | Security system. System of individual subjection and System of regulation of multiple positions. Combination of several resistances. |
| Shoulder rest     | Removable shoulder straps with thread system and interchangeable with each other.                                                    |
| Headrest          | 3 positions                                                                                                                          |
| Ropes and handles | Sistema de regulación de altura de las poleas. Sistema de regulación de longitud de las cuerdas.                                     |