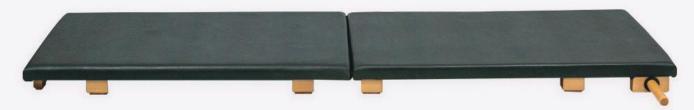

### **Maximus Jumpboard**

Accessory for Contemporary Reformer used to work the alignment of ankle, knee and hip. The jumping board with the trolley helps to coordinate and control the reception of the impulse, the iump.

| Material     | Solid wood beech                                |
|--------------|-------------------------------------------------|
| Measurements | High: 50 cm, Anchor: 75 cm, Total height: 58 cm |
| Upholstery   | Resistant and easy to clean. Various colors.    |