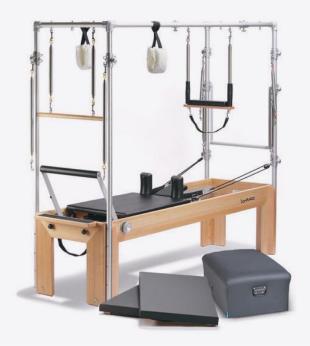

# Reformer Curve with Tower

This model is built with the tower, which provides to the machine a high level of versatility, allowing the execution of every exercise for the Reformer and most of the exercises for Cadillac.