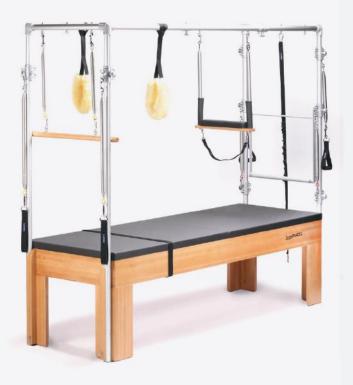

# Reformer Curve with Tower

This model is built with the tower, which provides to the machine a high level of versatility, allowing the execution of every exercise for the Reformer and most of the exercises for Cadillac.

It includes:

#### **REFORMER:**

Box 1 Mat system / 2 Mats system Complete set of springs Complete set of handles Rope set Foot strap

#### **TOWER**

| Material          | Solid wood beech                                                                                                                     |
|-------------------|--------------------------------------------------------------------------------------------------------------------------------------|
| Measurements      | Length: 242cm Width: 80cm Height: 205cm                                                                                              |
| Footbar           | Height: 50 cm, Width: 73 cm. Rotation of 250° and more than 20 positions.                                                            |
| Cart              | Light and silence sliding carriage with 8 wheels system                                                                              |
| Upholstery        | Resistant and easy to clean. Various colors.                                                                                         |
| Springs           | Security system. System of individual subjection and System of regulation of multiple positions. Combination of several resistances. |
| Shoulder rest     | Removable shoulder straps with thread system and interchangeable with each other.                                                    |
| Headrest          | 3 positions                                                                                                                          |
| Ropes and handles | Sistema de regulación de altura de las poleas. Sistema de regulación de longitud de las cuerdas.                                     |