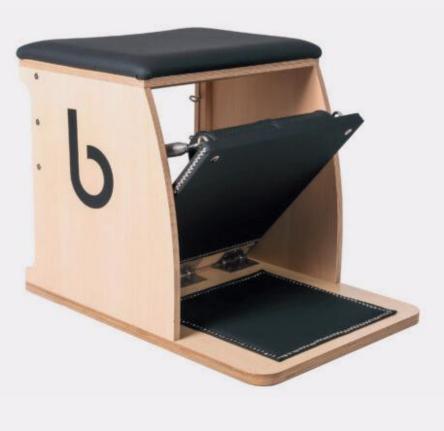

# Combo Chair for Pilates

Pilates chair with great stability and resistance. Built in beech wood. This chair has handles which allows to be able to develop more exercises. In the lower part of the structure it has a wheels system to facilitate the movement between rooms. The pedal is padding and it is split by the middle to allow the alternative use as well.

| Material      | Solid wood beech                                            |
|---------------|-------------------------------------------------------------|
| Measurements  | Length: 82 cm, Width: 69 cm and Height: 65 cm               |
| Pedal         | Single pedal: 47,5cm. Double pedal (each): 22cm. Pike: 80cm |
| Upholstery    | Resistant and easy to clean. Various colors.                |
| Handle height | 3 positions: 119 cm, 127 cm and 136 cm.                     |
| Springs       | 2 lights 2 strong, 4 heights                                |
| Blocking      | Fast and safe locking device                                |