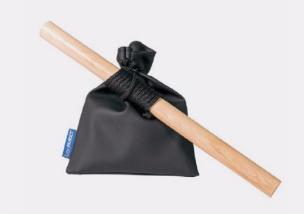

### Bean Bag – Roll Up Device

Frequent and correct use of this small device strengthens wrists, arms and forearms. The Beanbag is ideal for the treatment of lateral epicondylitis or tennis elbow.

| Weight            | 1 kg   |
|-------------------|--------|
| Wood pick measure | 42x3cm |
| Open length       | 165cm  |
| Rope length       | 145cm  |