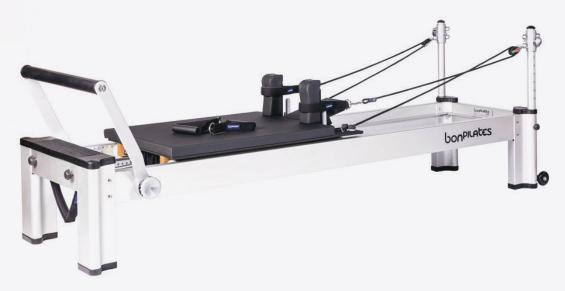

### **Reformer Aluminum Monitor**

Reformer aluminum monitor has an aluminum structure that gives to this Equipment a perfect combination of stability, safety and lightness. The features of this equipment allow to enjoy all the usability of a Reformer at the same time that facilitate the movement of the machine by one single person due to its light design and wheels system.

Stackable until 4 units.

#### **IT INCLUDES:**

| Material          | Aluminium                                                                                                                            |
|-------------------|--------------------------------------------------------------------------------------------------------------------------------------|
| Measurements      | Length: 246cm Width: 72cm Height: 79cm                                                                                               |
| Footbar           | Height: 50 cm, Width: 73 cm. Rotation of 250° and more than 20 positions                                                             |
| Cart              | Light and silence sliding carriage with 8 wheels system                                                                              |
| Upholstery        | Resistant and easy to clean. Various colors.                                                                                         |
| Springs           | Security system. System of individual subjection and System of regulation of multiple positions. Combination of several resistances. |
| Shoulder rest     | Removable shoulder straps with thread system and interchangeable with each other.                                                    |
| Headrest          | 3 positions                                                                                                                          |
| Ropes and handles | Sistema de regulación de altura de las poleas. Sistema de regulación de longitud de las cuerdas.                                     |