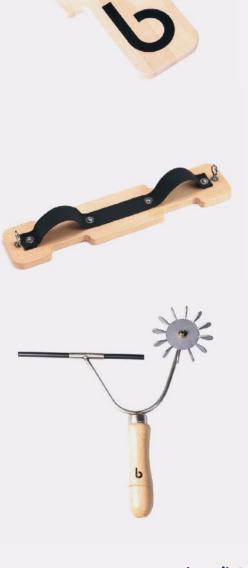

### **Breath-a-Cizer**

The Pilates or Breath-a-Cizer breathing exerciser is another small device Joseph Pilates invented.

It is a device with a windmill wheel. It is blown through a straw and moving the breathing wheel learns the proper use of the diaphragm, proper breathing and treats people with asthma. The breathing wheel was actually called the artificial respirator and was designed by Joe as a way to practice and improve proper breathing.