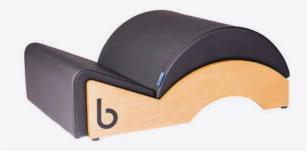

#### **Ladder Barrel**

Ladder barrel is one of the main Pilates equipments, great for the execution of stretching exercises that seek for the improvement of the body posture. This barrel has been developed following the original design of Joseph Pilates, with a compact and resistant structure. It has a sliding system that allows to move the structure all along the rails in a very easy way.

#### **Ladder Barrel**

Ladder barrel is one of the main Pilates equipments, great for the execution of stretching exercises that seek for the improvement of the body posture.

#### Description:

This barrel has been developed following the original design of Joseph Pilates, with a compact and resistant structure. It has a sliding system that allows to move the structure all along the rails in a very easy way.

| Material       | Solid wood beech                                                                                    |
|----------------|-----------------------------------------------------------------------------------------------------|
| Measurements   | High: 88.5cm Width: 54.5cm Length: 113cm, System of regulation of position by groove with fixation. |
| Upholstery     | Resistant and easy to clean. Various colors.                                                        |
| Number of bars | 4 bars                                                                                              |