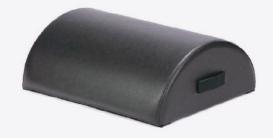

### **Pillows Pilates**

| Measurements | Small: Length (23cm) / Width (23cm) / Height (5cm). |
|--------------|-----------------------------------------------------|
|              | Large: Length (40cm) / Width (40cm) / Height (5cm)  |
| Upholstery   | Resistant and easy to clean. Various colors.        |