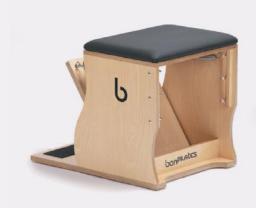

### **Wunda chair**

Wunda chair belongs to the Classical Pilates line. Original design that combines tradition with comfort and safety.

#### Description:

Wunda chair belongs to the Classical Pilates line. Original design that combines tradition with comfort and safety. With this equipment we can do several exercises, mainly focused on the abdomen area but also help us to tone up the vertebral column and the arms. Springs are adjustable to three different positions.

| Material     | Solid wood beech                             |
|--------------|----------------------------------------------|
| Measurements | Length: 74cm Width: 53cm High: 58cm          |
| Pedal        | Width: 47cm                                  |
| Upholstery   | Resistant and easy to clean. Various colors. |
| Springs      | 2 springs, 3 heights                         |