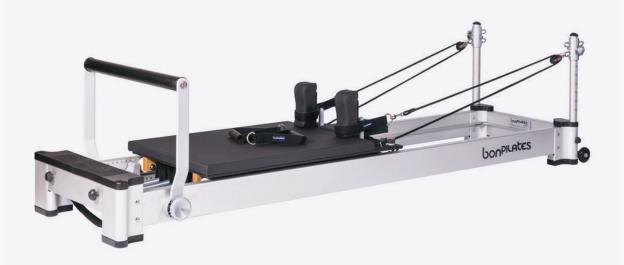

### **Reformer Compact**

Reformer Compact is perfect for multifunctional training rooms, due to his features it is very easy to move and stack until 8 units.

This Reformer does not accept the adaptation of the A-S tower due to its height.

#### IT INCLUDES:

| Material          | Aluminium                                                                                                                               |
|-------------------|-----------------------------------------------------------------------------------------------------------------------------------------|
| Measurements      | Length: 246cm Width: 72cm Height: 60cm                                                                                                  |
| Footbar           | Height: 50 cm, Width: 73 cm. Rotation of 250° and more than 20 positions.                                                               |
| Cart              | Light and silence sliding carriage with 8 wheels system                                                                                 |
| Upholstery        | Resistant and easy to clean. Various colors.                                                                                            |
| Springs           | Security system. System of individual subjection and System of regulation of multiple positions.<br>Combination of several resistances. |
| Shoulder rest     | Removable shoulder straps with thread system and interchangeable with each other.                                                       |
| Headrest          | 3 positions                                                                                                                             |
| Ropes and handles | Height adjustment system of the pulleys. Rope length regulation system.                                                                 |