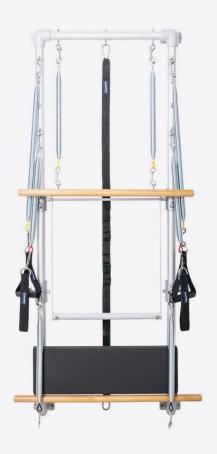

### **Spring Tower**

Make the most of your living room space, while increasing the productivity of your exercises with your students with this machine.

Work against resistance, improve stabilization, balance the muscles in a dynamic way and give your classes the differentiation they deserve.

It offers the possibility of working in all the positions, progressive loads (according to springs) and infinity of movement proposes.

#### **MAINTENANCE**

The springs should be replaced every two years to ensure their tension and safety.

| Material       | Aluminium                                                 |
|----------------|-----------------------------------------------------------|
| Measurements   | Height: 174cm Width: 69cm Depth: 13cm                     |
| Springs        | 8 springs, Multi-position control system                  |
| Handles        | Simple nylon handles and nylon handles with neoprene grip |
| Push bar       | Aluminio - Ancho: 50cm Alto: 54cm                         |
| Breathing bar  | Madera -Largo: 77cm Diámetro: 3cm                         |
| Footrest table | Length: 65 cm - Height: 21 cm                             |