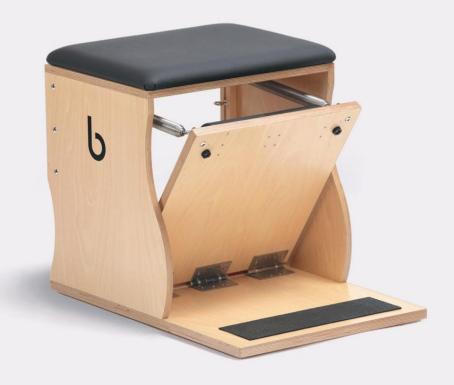

# Combo Chair for Pilates

Pilates chair with great stability and resistance. Built in beech wood. This chair has handles which allows to be able to develop more exercises. In the lower part of the structure it has a wheels system to facilitate the movement between rooms. The pedal is padding and it is split by the middle to allow the alternative use as well.

| Material      | Solid wood beech                                            |
|---------------|-------------------------------------------------------------|
| Measurements  | Length: 82 cm, Width: 69 cm and Height: 65 cm               |
| Pedal         | Single pedal: 47,5cm. Double pedal (each): 22cm. Pike: 80cm |
| Upholstery    | Resistant and easy to clean. Various colors.                |
| Handle height | 3 positions: 119 cm, 127 cm and 136 cm.                     |
| Springs       | 2 lights 2 strong, 4 heights                                |
| Blocking      | Fast and safe locking device                                |