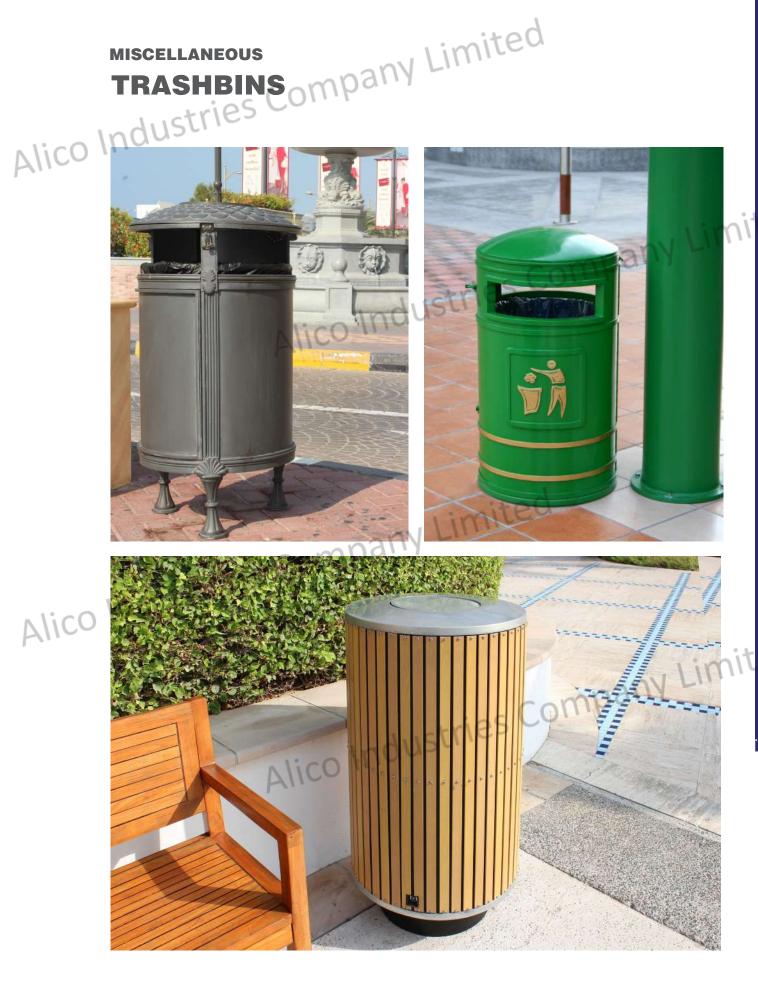

These categories of products are made with dramatic and elegant features that blend with their surrounding Designs are themed to harmonize with the concept of its location on the The range in The range includes park benches, trash bins, bollards, signages, canopies, wall bracket mounted torches, street and garden furniture, clock casings, gazebos, information booths and stands for hotels, shopping malls and restaurants.

### **Park benches**

Trash bins

Bollards

Signages

Canopies

Tree gratings

Street and garden furniture

**Clock casings** 