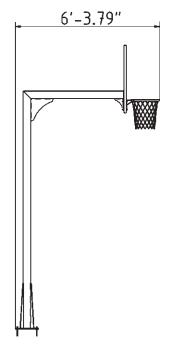

# 7'BESTRONG

f bestrongworld bestrongworld usa.bestrong.com usa@bestrong.com





### **MUGA Basketball Hoop**

Our basketball hoops are designed with a curved shape, available in white color, and coated with weather-resistant fiberglass plastic. The basketball hoop is positioned at the official NBA height.

#### **Attributes**

Product code Certificate Age group Type

4-3-022 EN 15312 3 + years **MUGA Accessories** 

# **Side View**



# **Front View**



# **Technical specification**

Anchoring option
Net weight
Material
Anti-corrosion possibilty
Color options

For more color options, discuss with your sales representative.

## Warranty



| Structure                                     |
|-----------------------------------------------|
| Steel                                         |
| Paint                                         |
| Plastic                                       |
| Rubber                                        |
| Moving parts                                  |
| Detailed information in the warranty document |

25 years 15 years 2 years 5-10 years 1-3 years 2 years



Our basketball hoops are designed with a curved shape, available in white color, and coated with weather-resistant fiberglass plas