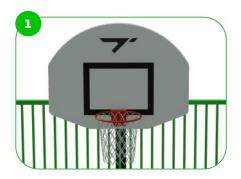

The MUGA is made of high-quality S235 steel, featuring vandal-proof stainless steel screws and nuts. It undergoes sandblasting for cleaning and receives a corrosion-resistant powder coating finish. Additionally, a galvanized surface option is available for enhanced protection and longevity.