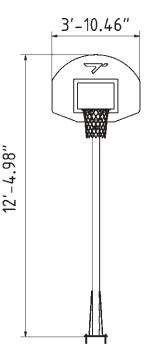

# 7'BESTRONG

f bestrongworld bestrongworld usa.bestrong.com usa@bestrong.com





### **MUGA Basketball Hoop**

Our basketball hoops are designed with a curved shape, available in white color, and coated with weather-resistant fiberglass plastic. The basketball hoop is positioned at the official NBA height.

#### **Attributes**

Product code Certificate Age group Type

4-3-022 EN 15312 3 + years **MUGA Accessories** 

# **Side View**



# **Front View**



# **Technical specification**

Anchoring option
Net weight
Material
Anti-corrosion possibilty
Color options

For more color options, discuss with your sales representative.

## Warranty



| Structure                                     |
|-----------------------------------------------|
| Steel                                         |
| Paint                                         |
| Plastic                                       |
| Rubber                                        |
| Moving parts                                  |
| Detailed information in the warranty document |

25 years 15 years 2 years 5-10 years 1-3 years 2 years



Our basketball hoops are designed with a curved shape, available in white color, and coated with weather-resistant fiberglass plastic. basketball hoop