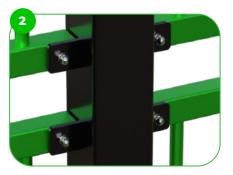

Our MUGA features reinforced base plates fixed to a concrete base, ensuring stability and durability. This design can withstand intense sports activities, maintaining its structural integrity due to the solid foundation provided by the concrete base and the added strength of the reinforced base plates.