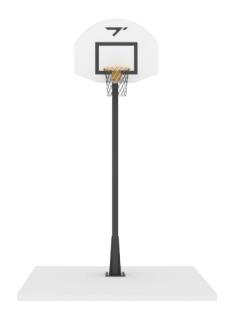

### **MUGA Basketball Hoop**

Our basketball hoops are designed with a curved shape, available in white color, and coated with weather-resistant fiberglass plastic. The basketball hoop is positioned at the official NBA height.

25 years 15 years 2 years 5-10 years 1-3 years 2 years

Our basketball hoops are designed with a curved shape, available in white color, and coated with weather-resistant fiberglass plastic. basketball hoop is positioned at the official NBA height.