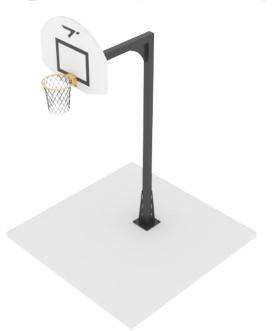

### **MUGA Basketball Hoop**

Our basketball hoops are designed with a curved shape, available in white color, and coated with weather-resistant fiberglass plastic. The basketball hoop is positioned at the official NBA height.

Our MUGA features reinforced base plates fixed to a concrete base, ensuring stability and durability. This design can withstand intense sports activities, maintaining its structural integrity due to the solid foundation provided by the concrete base and the added strength of the reinforced base plates.