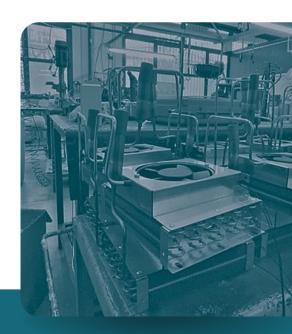

#### TODAY

Investment in new technological facilities, including flatbed laser cutting, tube laser cutting, and bending machines, aiming for an internal production cycle increase of up to 95%.

Embarked on a path of digitization, rebranding, and marketing, leading to an increase in internal resources.