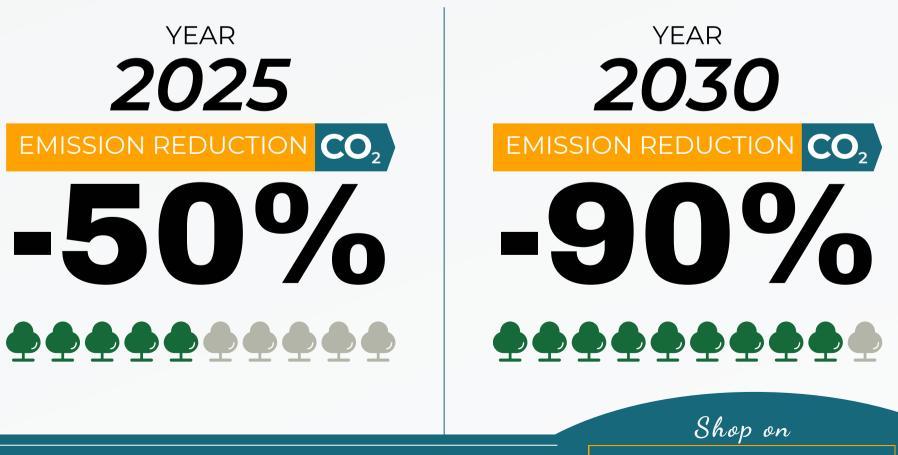

### Concrete Commitment to a More Sustainable Future

set ambitious goals to achieve in the field of environmental sustainability.

The company demonstrates a strong commitment to contributing to a greener and more sustainable future through concrete actions and targeted measures.

YEAR 2021 EMISSION REDUCTION CO<sub>2</sub> -30% 

# Over the years, Savese has consistently reduced CO2 emissions and

f 🞯 in 📼 stay updated