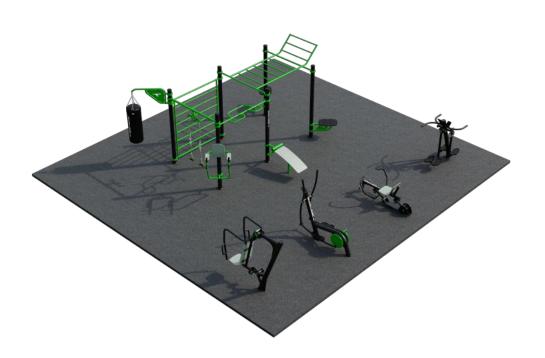

## FitLiving 3

Transform your residential complex into a hub of wellness with FitLiving 3 Outdoor Fitness Park. Designed to promote an active lifestyle among residents, this exceptional outdoor facility offers a comprehensive range of exercise equipment. From cardio to flexibility training, FitLiving 3 provides a versatile and inviting space where residents can prioritize their fitness and overall well-being.

#### **Attributes**

Product code Certificate Age group Designed for Capacity Fall height

1-3-252 EN 16630 14 + years Residential Complexes 24 people 2.1 m