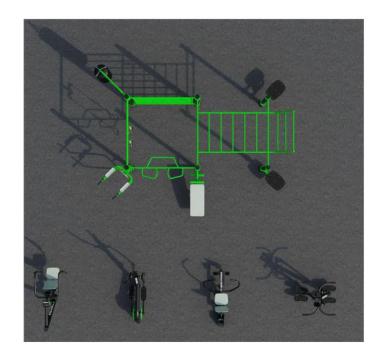

## FitLiving 3

Transform your residential complex into a hub of wellness with FitLiving 3 Outdoor Fitness Park. Designed to promote an active lifestyle among residents, this exceptional outdoor facility offers a comprehensive range of exercise equipment. From cardio to flexibility training, FitLiving 3 provides a versatile and inviting space where residents can prioritize their fitness and overall well-being.

#### **Attributes**

Product code Certificate Age group Designed for Capacity Fall height

1-3-252 EN 16630 14 + years Residential Complexes 24 people 2.1 m