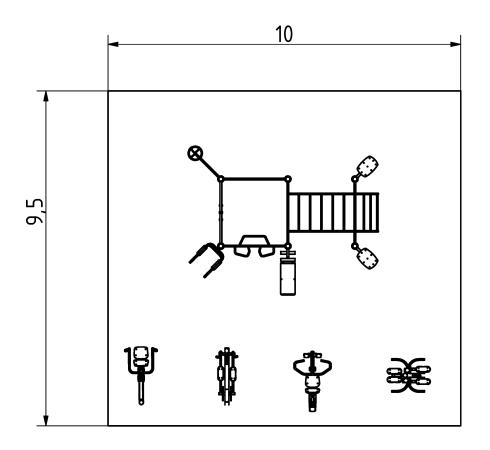

#### **Attributes**

Product code Certificate Age group Designed for Capacity Fall height

1-3-252 EN 16630 14 + years Residential Complexes 24 people 2.1 m

# **Technical specification**

Anchoring option
Net weight
Material
Anti-corrosion possibilty
Total Area
Color options
For more color options, discuss with your sales representative.