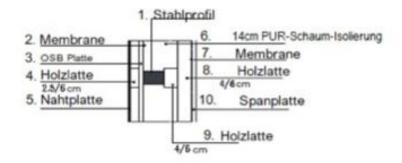

#### Design

Load-bearing structure space-welded steel frame with steel profiles 100x60x5 mm, between the frames steel elements with profiles 60x40x4 mm.

Built-up outer walls according to the following layers:

- 0.7 mm thick folded sheet (or decoration with impregnated board).
- -wood lath 2.5 x 6 cm
- OSB 12 mm thick
- steel profile 60x40x4 mm
- Wooden batten 4 x 6 cm (vertical installation)
- Wall insulation of closed-cell PUR foam, 4 cm thick.
- Wall insulation with 8 cm thick open-cell PUR foam.
- Wooden batten 4 x 6 cm (horizontal assembly every approx. 60 cm)
- 1.2 cm thick ECO chipboard

#### Wandquerschnitt: