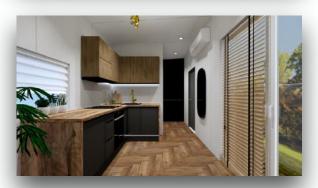

# Kitchen

#### **Equipment offers us**

- Cooker bonnet
- Built-in oven
- Built-in dishwashe

- Built-in fridge-freezer