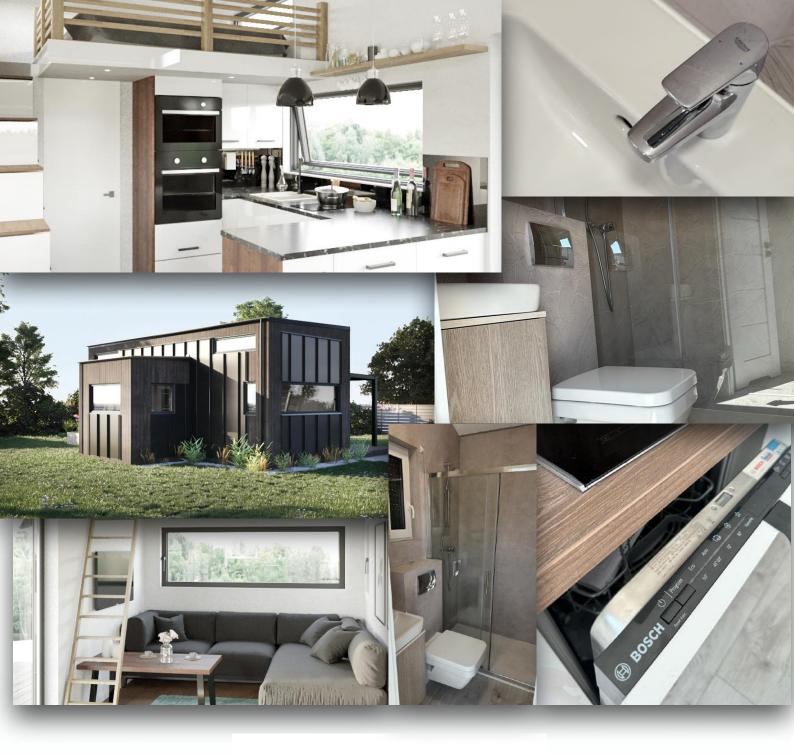

The kitchen is made of high quality materials to meet your expectations. We use white goods from BOSCH

High quality stone tiles are used in the bathroom. GROHE fittings and Villeroy-Boch ceramics.

For heating, we use air-conditioning units that work on the principle of a 3.5 KW heat pump with a heating function down to -25 degrees, with external radiators, which according to our planning is the most economical solution for the customer. In addition, we install infrared heating panels or underfloor heating in the rooms.

#### **Sanitary ceramics**

Since 1748, the Villeroy & Boch brand has been synonymous with high quality and beauty, with advanced ideas and techniques in ceramics. It has always been Villeroy & Boch's ambition to create a home that invites you to celebrate life's moments.

### Sanitary fittings

TOP PERFORMANCE THAT GOES BEYOND DESIGN

Enjoy stunning, elegant design and reliable functionality with GROHE taps. Unique design and innovative technologies allow you to discover a whole new level of comfort every day.

#### **Equipment offers us**

- Cooker bonnet
- Built-in oven
- Built-in dishwashe

- Built-in fridge-freezer