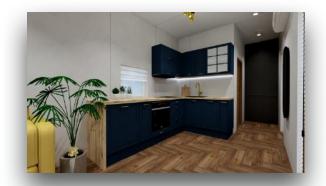

# Kitchen

#### **Equipment offers us**

- Cooker bonnet
- Built-in oven
- Built-in dishwashe

- Built-in fridge-freezer