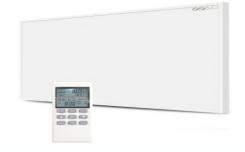

# **Additional options**

Heating mat 220W/m2 integrated into the floor of the house, controlled via WI FI

Additional modern and very economical heating system