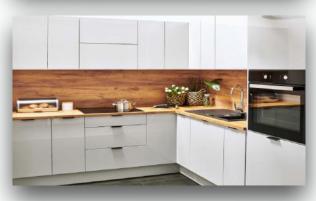

# Kitchen

#### **Equipment offers us**

- Cooker bonnet
- Built-in oven
- Built-in dishwashe

- Built-in fridge-freezer