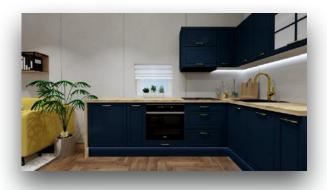

# Kitchen

#### **Equipment offers us**

- Cooker bonnet
- Built-in oven
- Built-in dishwashe

- Built-in fridge-freezer