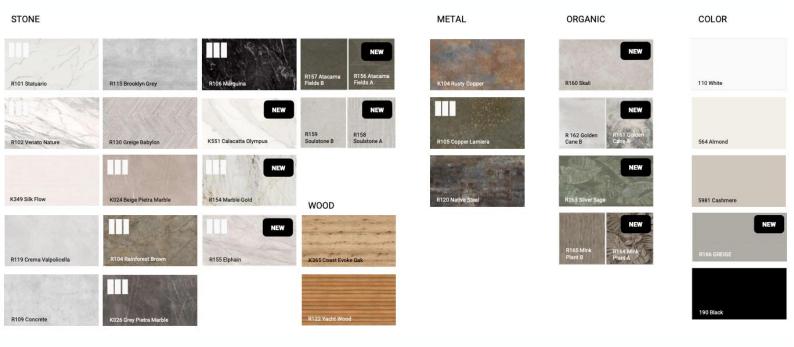

#### Wall

The waterproof, large-format wall tiles from Rocko Tiles are a real revolution among cladding and decorative materials. Decorative materials. Rocko Tiles are available in a range of fashionable designs,

ROCKO by Kronospan

that perfectly imitate wood, concrete

or marble and can be used in living rooms, kitchens and bathrooms. The lightweight and thin tiles replace paint, wallpaper, stoneware or ceramic tiles on your wall. Rocko tiles are absolutely waterproof, hygienic and dimensionally stable. They are the ideal material to furnish your dream bathroom.