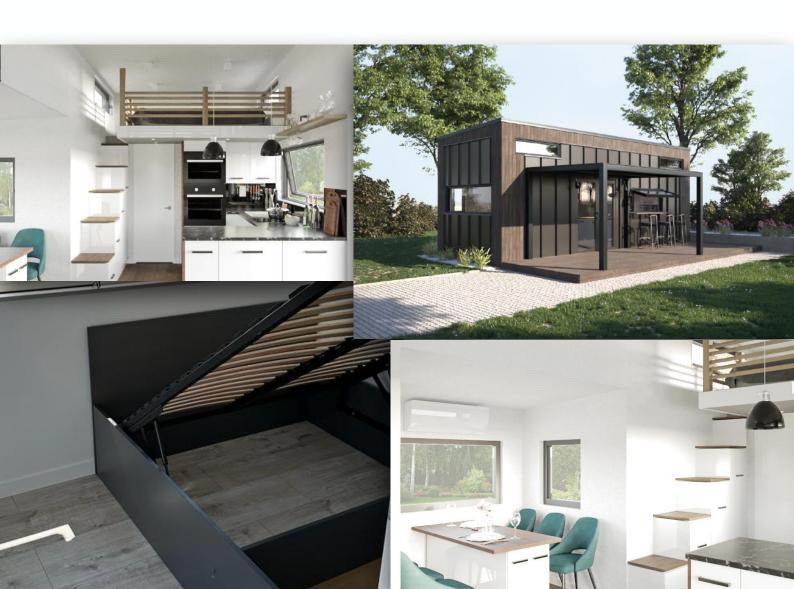

# STEEL LOFT HOME

#### What makes our houses special:

All houses are suitable for year-round living, fully equipped and turnkey:

We meet the German KFW40 standard.

We are the manufacturer. You choose how you want your house to look based on our catalogues.

The kitchen is made of high quality materials to meet your expectations. We use white goods from BOSCH

High quality stone tiles are used in the bathroom. GROHE fittings and Villeroy-Boch ceramics.

For heating, we use air-conditioning units that work on the principle of a 3.5 KW heat pump with a heating function down to -25 degrees, with external radiators, which according to our planning is the most economical solution for the customer. In addition, we install infrared heating panels or underfloor heating in the rooms.

#### **List of rooms:**

0.1 Room with kitchenette - 20,50 m2

0.2 - Bathroom - 3.10 m2

#### **Equipment offers us**

- Cooker bonnet
- Built-in oven
- Built-in dishwashe

- Built-in fridge-freezer