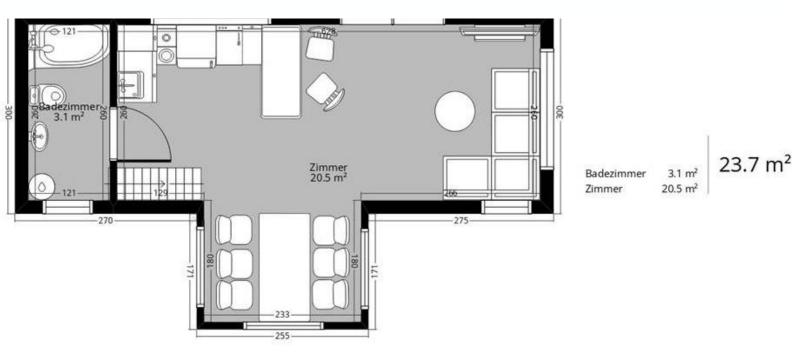

#### **TECHNICAL DESIGNATION**

Length - 8.00 m Width - 3.00 m( with a bay window 3,71m) Building area - 23.70 m2

Roof pitch - 6 Degrees

#### **List of rooms:**

0.1 Room with kitchenette - 20,50 m2

0.2 - Bathroom - 3.10 m2