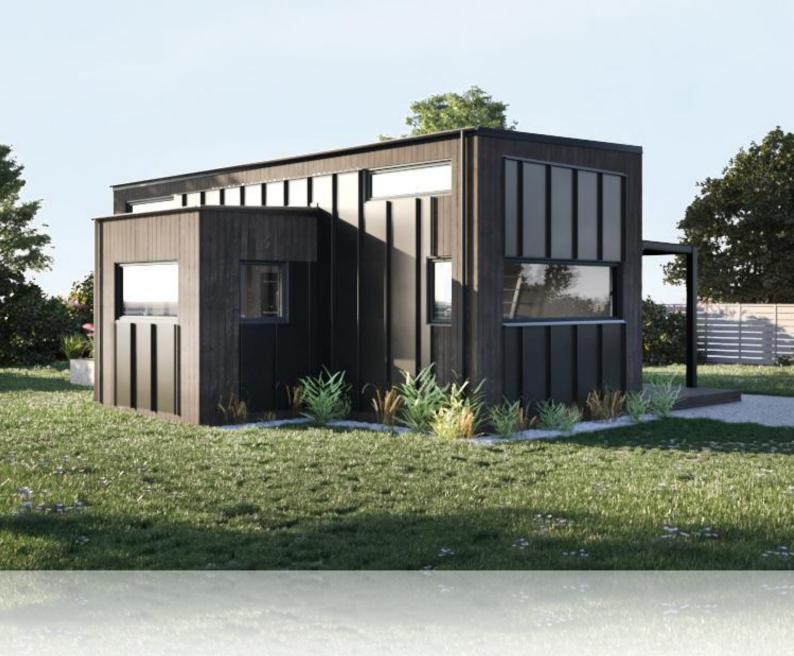

# STEEL LOFT HOME

#### **TECHNICAL DESIGNATION**

Length - 8.00 m Width - 3.00 m( with a bay window 3,71m) Building area - 23.70 m2

Roof pitch - 6 Degrees