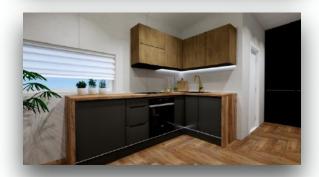

# Kitchen

#### **Equipment offers us**

- Cooker bonnet
- Built-in oven
- Built-in dishwashe

- Built-in fridge-freezer