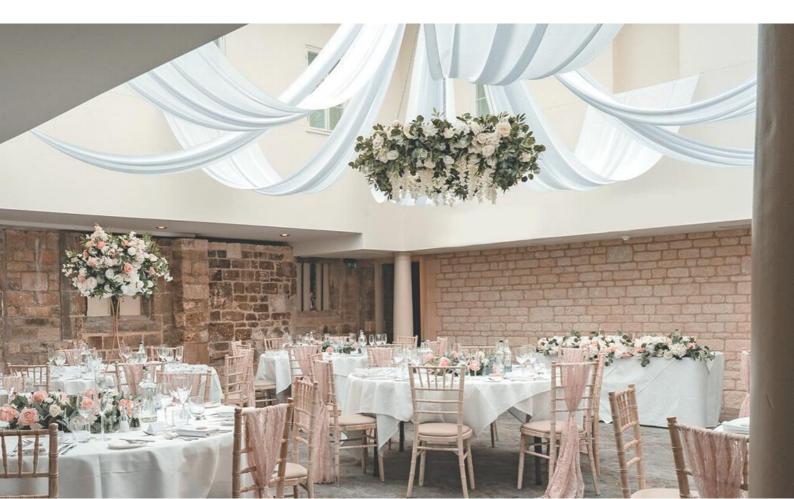

The Ceremony

the Prinks Reception

Now that you've said "I do" you can celebrate with your friends and family whilst enjoying your reception drinks and canapés.

Make the most of our outside space with the Mews Lawn, perfect for mixing with your guests after the ceremony, complete with a bar under our scenic Old Chapel Pavilion.

Your drinks reception is the perfect opportunity to sneak away, just the two of you, and capture some timeless wedding photographs on the exquisite grounds.

© lewis fackrell photography

Jour Wedding Breakfast

Sit down with your loved ones to a delicious meal and allow the drinks to flow. You and your partner are invited to choose from a varied selection of menus created by our Head Chef, all centred around using fresh local produce from the Cotswolds.