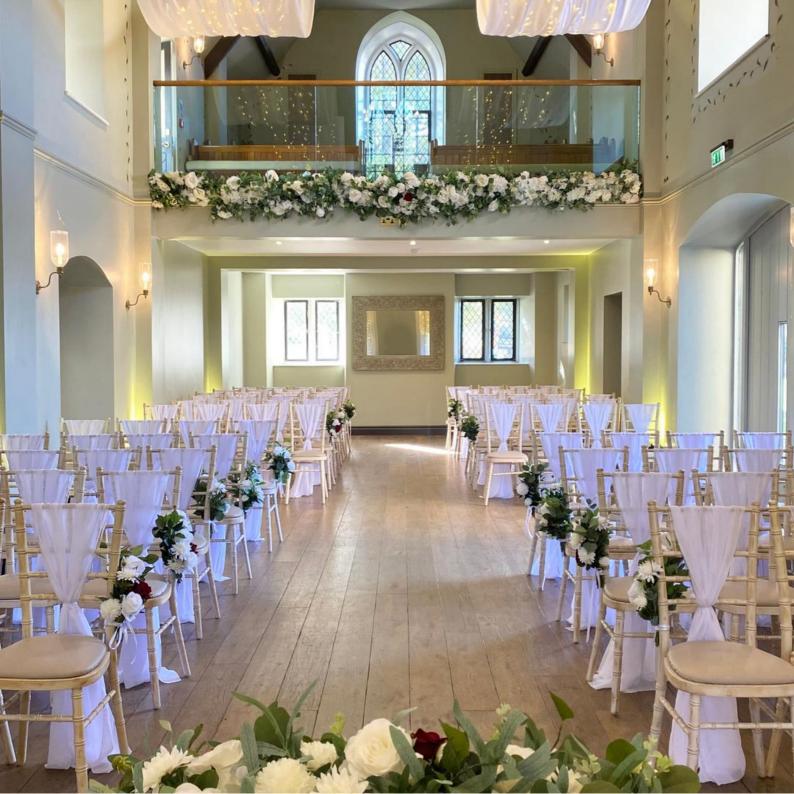

The rooms are spacious and airy with lots of room for your photographer to capture the emotion of the morning before your wedding.

Say 'I do' in the elegant surroundings of The Old Chapel, under the timeless stone Gazebo on the South Lawn, our Secret Garden, or in one of our other beautiful outdoor areas. The surrounding gardens make the perfect backdrop for your nuptials. Whatever you choose, we will make sure that your ceremony flows effortlessly and represents the very best of you both as a married couple. From the ceremony to the reception, we are able to harmoniously cater to your every desire.

The Ceremony

the Prinks Reception

Now that you've said "I do" you can celebrate with your friends and family whilst enjoying your reception drinks and canapés.

Make the most of our outside space with the Mews Lawn, perfect for mixing with your guests after the ceremony, complete with a bar under our scenic Old Chapel Pavilion.