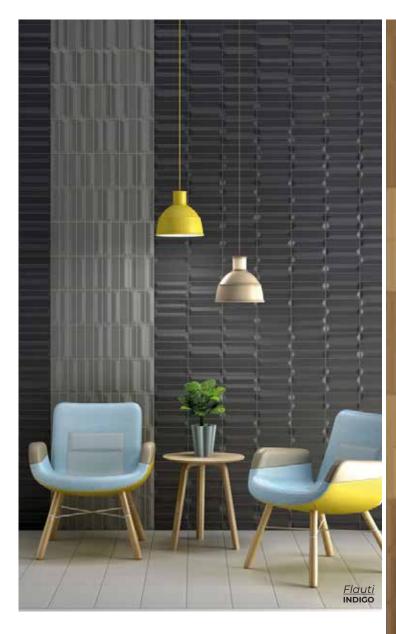

WHITE SATIN
12 x 16 sheet
Thickness: 8.5mm
Lead Time: 3-5 days

STEEL SATIN
12 x 16 sheet
Thickness: 8.5mm
Lead Time: 3-5 days

WHITE GLOSS
12 x 16 sheet
Thickness: 8.5mm
Lead Time: 3-5 days

STEEL GLOSS 12 x 16 sheet Thickness: 8.5mm Lead Time: 3-5 days

CAMEL SATIN
12 x 16 sheet
Thickness: 8.5mm
Lead Time: 3-5 days

SAGE SATIN
12 x 16 sheet
Thickness: 8.5mm
Lead Time: 3-5 days

CAMEL GLOSS
12 x 16 sheet
Thickness: 8.5mm
Lead Time: 3-5 days

SAGE GLOSS 12 x 16 sheet Thickness: 8.5mm Lead Time: 3-5 days

COTTO SATIN

12 x 16 sheet

Thickness: 8.5mm

Lead Time: 3-5 days

INDIGO SATIN
12 x 16 sheet
Thickness: 8.5mm
Lead Time: 3-5 days

COTTO GLOSS
12 x 16 sheet
Thickness: 8.5mm
Lead Time: 3-5 days

INDIGO GLOSS 12 x 16 sheet Thickness: 8.5mm Lead Time: 3-5 days