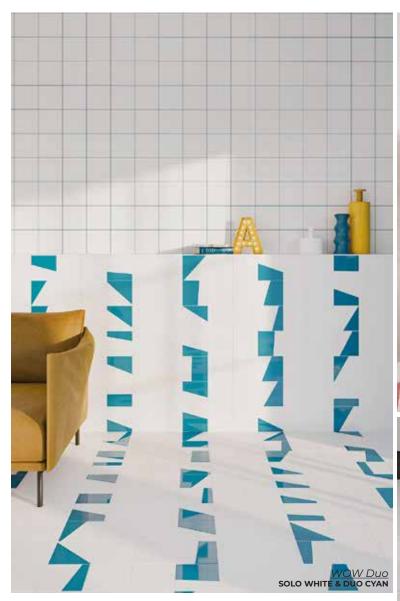

6 x 6
\*4 pieces shown
Thickness: 10mm
Lead Time: 2-3 weeks

TAN MATTE
6 x 6
\*4 pieces shown
Thickness: 10mm
Lead Time: 2-3 weeks

6 x 6
\*4 pieces shown
Thickness: 10mm
Lead Time: 2-3 weeks

WOW Duo

A celebration of color and texture with endless creative possibilities.

6 x 6
Thickness: 8.5mm
Lead Time: 2-3 weeks

6 x 6 Thickness: 8.5mm Lead Time: 2-3 weeks

**SOLO GREY** 

6 x 6 Thickness: 8.5mm Lead Time: 2-3 weekss

**SOLO GRAPHITE** 

DUO WHITE
6 x 6
Thickness: 8.5mm
Lead Time: 2-3 weeks

DUO GREY

6 x 6

Thickness: 8.5mm

Lead Time: 2-3 weeks

DUO GRAPHITE
6 x 6
Thickness: 8.5mm
Lead Time: 2-3 weeks

DUO CORAL
6 x 6
Thickness: 8.5mm
Lead Time: 2-3 weeks

DUO CYAN
6 x 6
Thickness: 8.5mm
Lead Time: 2-3 weeks

DUO TURQUES
6 x 6
Thickness: 8.5mm
Lead Time: 2-3 weeks

DUO BLACK
6 x 6
Thickness: 8.5mm
Lead Time: 2-3 weeks

A provoking shape for stellar layouts.

WHITE
7.3 x 7.3
Thickness: 8.5mm
Lead Time: 2 weeks

7.3 x 7.3
Thickness: 8.5mm
Lead Time: 2 weeks