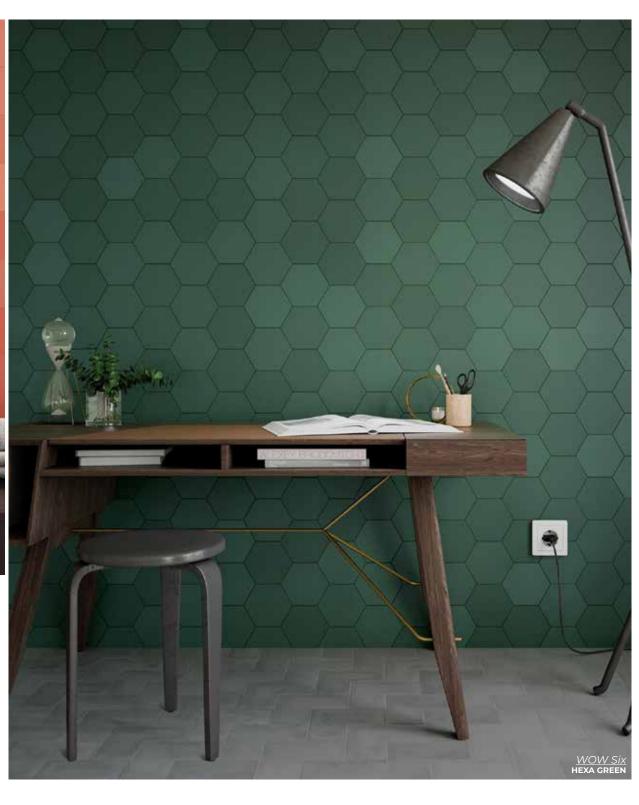

HEXA GREEN
5.5 x 6.3
Thickness: 8.5mm
Lead Time: 2 weeks

WOW Solid

Allowing freedom of design through an elegant range of colors in five modular sizes

| CHALK              |
|--------------------|
| XL - 10 x 10       |
| L - 5 x 10         |
| M - 5 x 5          |
| S - 2.5 x 5        |
| XS - 2.5 x 2.5     |
| Thickness: 8.5mm   |
| Lead Time: 2 weeks |