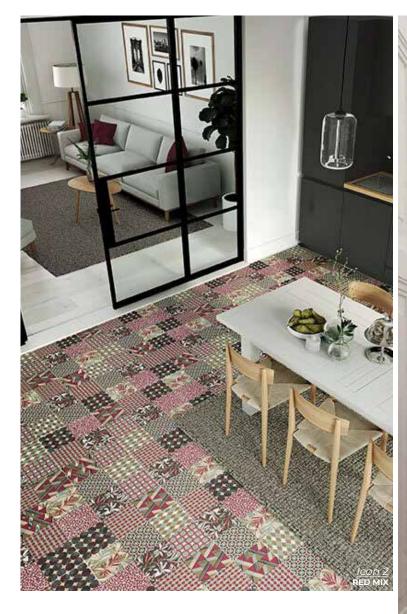

#### **SMOKE**

9.375 x 12.25 sheet Thickness: 6.4mm Lead Time: 2-3 weeks

Icon 2

Glazed porcelain tiles with an assortment of vibrant patterns that provide endless creative possibilities.

**COLD METAL MIX** 

8 x 8
\*9 Pattern Mix
Thickness: 10mm
Lead Time: 3-5 days

**RED MIX** 

8 x 8
\*9 Pattern Mix
Thickness: 10mm
Lead Time: 3-5 days

WARM METAL MIX

8 x 8
\*9 Pattern Mix
Thickness: 10mm
Lead Time: 3-5 days

A part of the Zellige iconic moorish trend, with significant influence on western decoration.