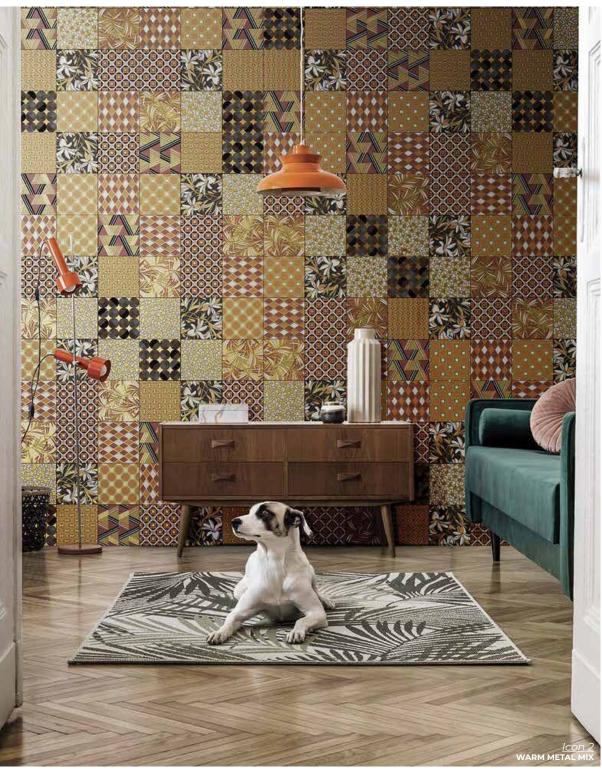

#### **SMOKE**

9.375 x 12.25 sheet Thickness: 6.4mm Lead Time: 2-3 weeks

Icon 2

Glazed porcelain tiles with an assortment of vibrant patterns that provide endless creative possibilities.

**COLD METAL MIX** 

8 x 8
\*9 Pattern Mix
Thickness: 10mm
Lead Time: 3-5 days

**RED MIX** 

8 x 8
\*9 Pattern Mix
Thickness: 10mm
Lead Time: 3-5 days

WARM METAL MIX

8 x 8
\*9 Pattern Mix
Thickness: 10mm
Lead Time: 3-5 days

A part of the Zellige iconic moorish trend, with significant influence on western decoration.