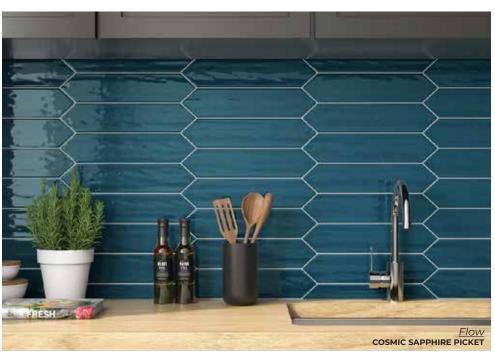

#### **COSMIC SAPHIRE**

3 x 12 | 4 x 16

Thickness: 7mm

Lead Time: 2 weeks

#### **COSMIC SAPPHIRE**

3 x 12 Picket
Thickness: 7mm
Lead Time: 2 weeks

The perfect statement piece with a handcrafted feel.

WHITE

6 x 6

Thickness: 7mm Lead Time: 2 weeks \*4 pieces shown

COTTON

6 x 6