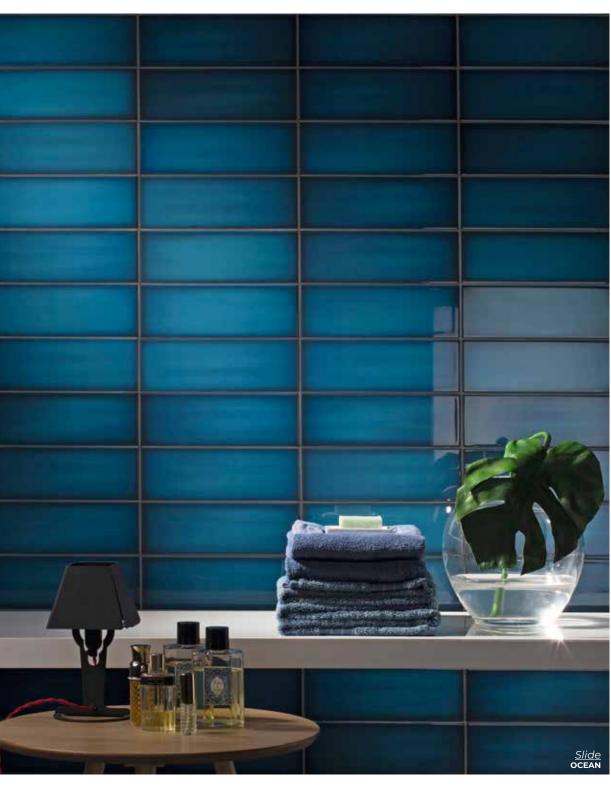

#### WHITE GLOSSY

4 x 12 | 8 x 24
Thickness: 7mm
Lead Time: 2-3 weeks

#### **GREY GLOSSY**

4 x 12 | 8 x 24 Thickness: 7mm Lead Time: 2-3 weeks

#### SAND GLOSSY

4 x 12 | 8 x 24
Thickness: 7mm
Lead Time: 2-3 weeks

#### MINK GLOSSY

4 x 12 | 8 x 24 Thickness: 7mm Lead Time: 2-3 weeks

#### **CARAMEL GLOSSY**

4 x 12 | 8 x 24 Thickness: 7mm Lead Time: 2-3 weeks

#### **EMERALD GLOSSY**

4 x 12 | 8 x 24 Thickness: 7mm Lead Time: 2-3 weeks

#### **OCEAN GLOSSY**

4 x 12 | 8 x 24 Thickness: 7mm Lead Time: 2-3 weeks

St. Tropez AZUL

A Mediterranean, handcrafted look with bold colors and a distinct stlye.

BLANCO 5 x 5 | 2.5 x 5 Thickness: 8.5mm Lead Time: 2 weeks \*9 pieces shown