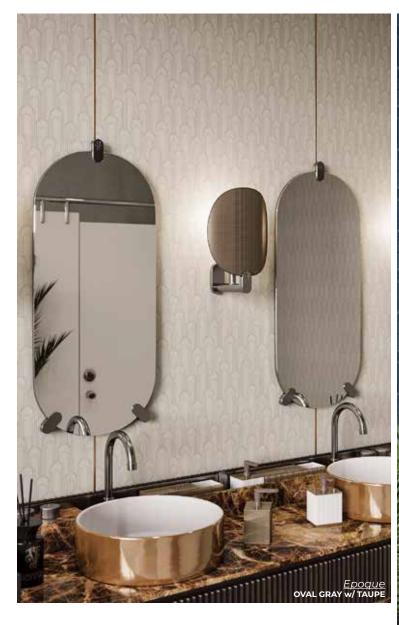

#### LISO XL GARNET

Matte 3 x 12
Thickness: 8mm
Lead Time: 2 weeks

Epoque

An Art Deco inspired porcelain tile.

**SHELL WHITE W/ LAVENDER** 

8 x 8
Thickness: 8.2mm
Lead Time: 2 weeks

**OVAL TAUPE w/ GRAY** 

8 x 8
Thickness: 8.2mm
Lead Time: 2 weeks

SHELL LAVENDER w/ WHITE

8 x 8
Thickness: 8.2mm
Lead Time: 2 weeks

**OVAL GRAY w/ TAUPE** 

8 x 8
Thickness: 8.2mm
Lead Time: 2 weeks

SHELL WHITE w/ PINK

8 x 8
Thickness: 8.2mm
Lead Time: 2 weeks

OVAL NAVY w/ BLUE