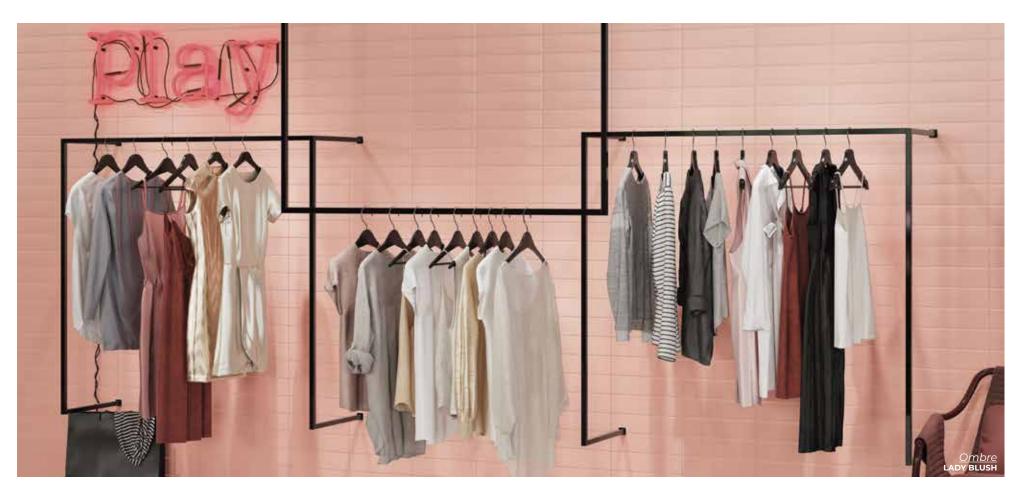

icket Thickness: 7mm Lead Time: 2 weeks



#### PEACOCK GREEN

3 x 12 Picket
Thickness: 7mm
Lead Time: 2 weeks



#### **COSMIC SAPPHIRE**

3 x 12 Picket
Thickness: 7mm
Lead Time: 2 weeks





The perfect statement piece with a handcrafted feel.







WHITE

6 x 6

Thickness: 7mm Lead Time: 2 weeks \*4 pieces shown



COTTON

6 x 6

Thickness: 7mm Lead Time: 2 weeks \*4 pieces shown



#### **WARM GRAY**

6 x 6

Thickness: 7mm Lead Time: 2 weeks \*4 pieces shown



#### CLAY

6 x 6

Thickness: 7mm Lead Time: 2 weeks \*4 pieces shown



STEEL

6 x 6

Thickness: 7mm Lead Time: 2 weeks \*4 pieces shown



LEAF

6 x 6 Thickness: 7mm Lead Time: 2 weeks \*4 pieces shown



**BULLNOSE** 

2 x 6

Lead Time: 2 weeks
\*available in all colors





A delicate satin finish and rich color palette.







#### **PURE BLANC**

3 x 12

Thickness: 7.3mm Lead Time: 2 weeks



#### **DESERT SAND**

3 x 12

Thickness: 7.3mm Lead Time: 2 weeks



#### **SABLE BLANC**

3 x 12

Thickness: 7.3mm Lead Time: 2 weeks



#### **SILVER GRAY**

3 x 12

Thickness: 7.3mm Lead Time: 2 weeks



#### LADY BLUSH

3 x 12

Thickness: 7.3mm Lead Time: 2 weeks



#### **SATIN LAKE**

3 x 12

Thickness: 7.3mm Lead Time: 2 weeks



#### **SECRET GARDEN**

3 x 12

Thickness: 7.3mm Lead Time: 2 weeks



#### **PURE BLACK**

3 x 12

Thickness: 7.3mm Lead Time: 2 weeks





Inspired by the translucence of glass, with slight tonal variation and high gloss finish.









#### WHITE GLOSSY

4 x 12 | 8 x 24
Thickness: 7mm
Lead Time: 2-3 weeks



#### **GREY GLOSSY**

4 x 12 | 8 x 24 Thickness: 7mm Lead Time: 2-3 weeks