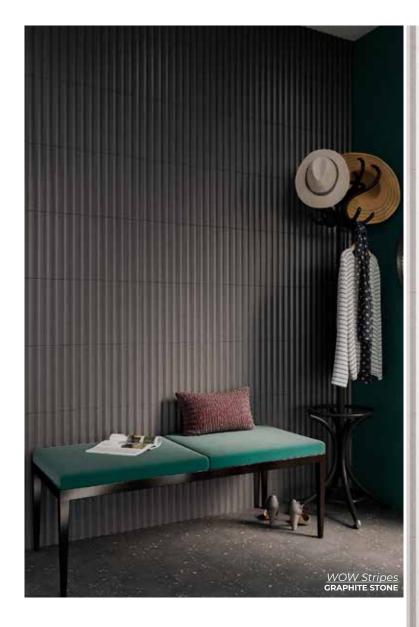

#### STRIPES GRAPHITE STONE

Matte 3 x 12
Thickness: 8-15.5mm
Lead Time: 2 weeks