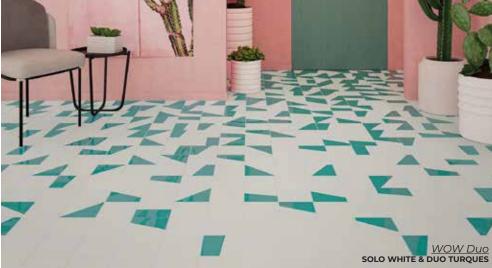

6 x 6
\*4 pieces shown
Thickness: 10mm
Lead Time: 2-3 weeks

TAN MATTE
6 x 6
\*4 pieces shown
Thickness: 10mm
Lead Time: 2-3 weeks

6 x 6
\*4 pieces shown
Thickness: 10mm
Lead Time: 2-3 weeks

WOW Duo

A celebration of color and texture with endless creative possibilities.

6 x 6
Thickness: 8.5mm
Lead Time: 2-3 weeks

6 x 6 Thickness: 8.5mm Lead Time: 2-3 weeks

**SOLO GREY** 

6 x 6 Thickness: 8.5mm Lead Time: 2-3 weekss

**SOLO GRAPHITE** 

DUO WHITE
6 x 6
Thickness: 8.5mm
Lead Time: 2-3 weeks

DUO GREY

6 x 6

Thickness: 8.5mm

Lead Time: 2-3 weeks

DUO GRAPHITE
6 x 6
Thickness: 8.5mm
Lead Time: 2-3 weeks

DUO CORAL
6 x 6
Thickness: 8.5mm
Lead Time: 2-3 weeks

DUO CYAN
6 x 6
Thickness: 8.5mm
Lead Time: 2-3 weeks

DUO TURQUES
6 x 6
Thickness: 8.5mm
Lead Time: 2-3 weeks

DUO BLACK
6 x 6
Thickness: 8.5mm
Lead Time: 2-3 weeks

A provoking shape for stellar layouts.

WHITE
7.3 x 7.3
Thickness: 8.5mm
Lead Time: 2 weeks

7.3 x 7.3
Thickness: 8.5mm
Lead Time: 2 weeks