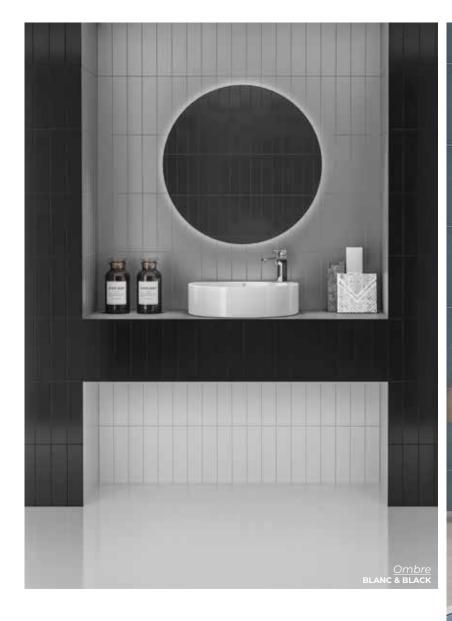

7mm
Lead Time: 2 weeks



#### **DARK GRAY**

3 x 12 Picket Thickness: 7mm Lead Time: 2 weeks



#### PEACOCK GREEN

3 x 12 Picket
Thickness: 7mm
Lead Time: 2 weeks



#### **COSMIC SAPPHIRE**

3 x 12 Picket
Thickness: 7mm
Lead Time: 2 weeks





The perfect statement piece with a handcrafted feel.







WHITE

6 x 6

Thickness: 7mm Lead Time: 2 weeks \*4 pieces shown



COTTON

6 x 6

Thickness: 7mm Lead Time: 2 weeks \*4 pieces shown



#### **WARM GRAY**

6 x 6

Thickness: 7mm Lead Time: 2 weeks \*4 pieces shown



#### CLAY

6 x 6

Thickness: 7mm Lead Time: 2 weeks \*4 pieces shown



STEEL

6 x 6

Thickness: 7mm Lead Time: 2 weeks \*4 pieces shown



LEAF

6 x 6 Thickness: 7mm Lead Time: 2 weeks \*4 pieces shown



**BULLNOSE** 

2 x 6

Lead Time: 2 weeks
\*available in all colors





A delicate satin finish and rich color palette.







#### **PURE BLANC**

3 x 12

Thickness: 7.3mm Lead Time: 2 weeks



#### **DESERT SAND**

3 x 12

Thickness: 7.3mm Lead Time: 2 weeks



#### **SABLE BLANC**

3 x 12

Thickness: 7.3mm Lead Time: 2 weeks



#### **SILVER GRAY**

3 x 12

Thickness: 7.3mm Lead Time: 2 weeks



#### LADY BLUSH

3 x 12

Thickness: 7.3mm Lead Time: 2 weeks



#### **SATIN LAKE**

3 x 12

Thickness: 7.3mm Lead Time: 2 weeks



#### **SECRET GARDEN**

3 x 12

Thickness: 7.3mm Lead Time: 2 weeks



#### **PURE BLACK**

3 x 12

Thickness: 7.3mm Lead Time: 2 weeks





Inspired by the translucence of glass, with slight tonal variation and high gloss finish.









#### WHITE GLOSSY

4 x 12 | 8 x 24
Thickness: 7mm
Lead Time: 2-3 weeks



#### **GREY GLOSSY**