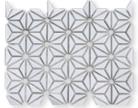

#### LISO XL GARNET

Matte 3 x 12
Thickness: 8mm
Lead Time: 2 weeks

Epoque

An Art Deco inspired porcelain tile.

**SHELL WHITE W/ LAVENDER** 

8 x 8
Thickness: 8.2mm
Lead Time: 2 weeks

**OVAL TAUPE w/ GRAY** 

8 x 8
Thickness: 8.2mm
Lead Time: 2 weeks

SHELL LAVENDER w/ WHITE

8 x 8
Thickness: 8.2mm
Lead Time: 2 weeks

**OVAL GRAY w/ TAUPE** 

8 x 8
Thickness: 8.2mm
Lead Time: 2 weeks

SHELL WHITE w/ PINK

8 x 8
Thickness: 8.2mm
Lead Time: 2 weeks

OVAL NAVY w/ BLUE

8 x 8
Thickness: 8.2mm
Lead Time: 2 weeks

SHELL PINK w/ WHITE

8 x 8
Thickness: 8.2mm
Lead Time: 2 weeks

**OVAL GREEN w/ WHITE** 

8 x 8
Thickness: 8.2mm
Lead Time: 2 weeks

Micro-structure and random mesh-mounting causes light to reflect in different ways producing the effect of movement.