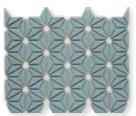

DUO TURQUES
6 x 6
Thickness: 8.5mm
Lead Time: 2-3 weeks

DUO BLACK
6 x 6
Thickness: 8.5mm
Lead Time: 2-3 weeks

A provoking shape for stellar layouts.

WHITE
7.3 x 7.3
Thickness: 8.5mm
Lead Time: 2 weeks

7.3 x 7.3
Thickness: 8.5mm
Lead Time: 2 weeks

TEAL
7.3 x 7.3
Thickness: 8.5mm
Lead Time: 2 weeks

7.3 x 7.3
Thickness: 8.5mm
Lead Time: 2 weeks

GREEN
7.3 x 7.3
Thickness: 8.5mm
Lead Time: 2 weeks

7.3 x 7.3
Thickness: 8.5mm
Lead Time: 2 weeks

7.3 x 7.3 Thickness: 8.5mm Lead Time: 2 weeks

7.3 x 7.3 Thickness: 8.5mm Lead Time: 2 weeks

Smooth color movement and contemporary style.

WHITE
4.6 x 4.6
Thickness: 8.5mm
Lead Time: 2 weeks

HEXA WHITE
5.5 x 6.3
Thickness: 8.5mm
Lead Time: 2 weeks

GREIGE
4.6 x 4.6
Thickness: 8.5mm
Lead Time: 2 weeks