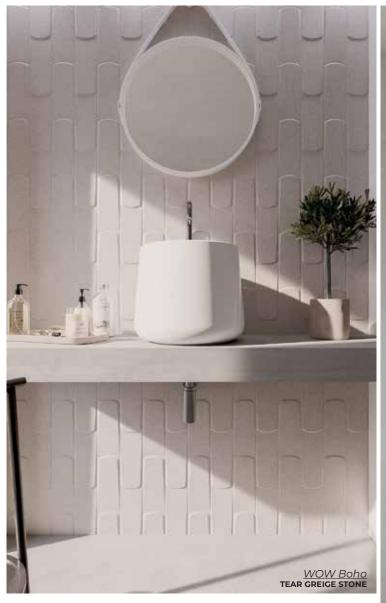

WOW Boho

Unique shapes combined with an elegant color pallete.

#### **TEAR GREIGE STONE**

4 x 10
Thickness: 8-14mm
Lead Time: 2-3 weeks