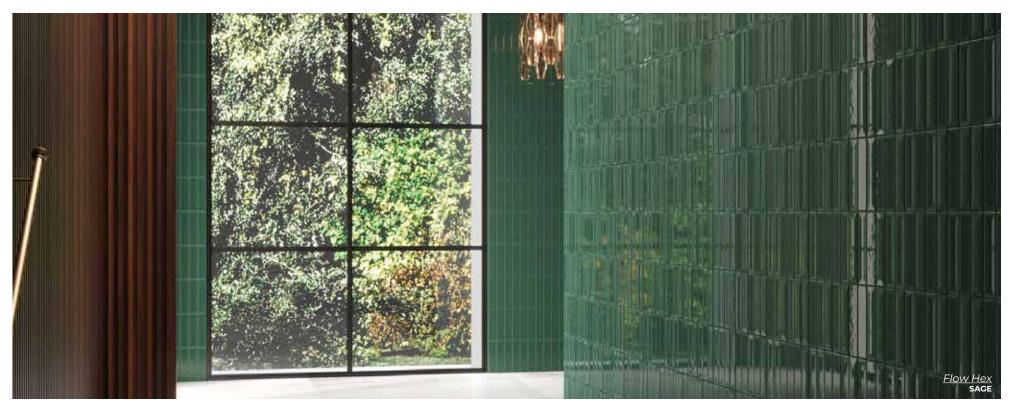

#### **BISCUIT MATTE**

3x6/6x6 4.25 x 4.25 Thickness: 7mm 4.25 x 10 Thickness: 7.3mm 4.25 x 16 Thickness: 8mm Lead Time: 2-3 weeks

Flow

Bold and textural. The perfect statement piece with a handcrafted feel.

WHITE

3 x 12 | 4 x 16 Thickness: 7mm Lead Time: 2 weeks