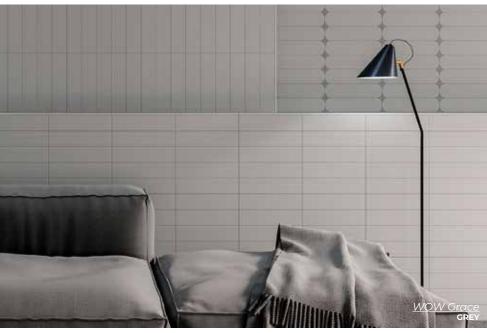

#### **GRACE WHITE**

Glossy & Matte 3 x 12 Thickness: 8.5mm Lead Time: 2 weeks

#### **GRACE O WHITE**

Glossy & Matte 3 x 12 Thickness: 8.5mm Lead Time: 2 weeks