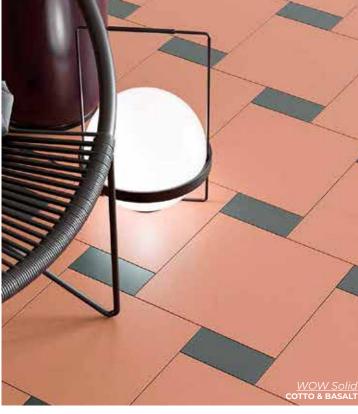

| BASALT             |
|--------------------|
| XL - 10 x 10       |
| L - 5 x 10         |
| M - 5 x 5          |
| S - 2.5 x 5        |
| XS - 2.5 x 2.5     |
| Thickness: 8.5mm   |
| Lead Time: 2 weeks |
|                    |

| COTTO              |
|--------------------|
| XL - 10 x 10       |
| L - 5 x 10         |
| M - 5 x 5          |
| S - 2.5 x 5        |
| XS - 2.5 x 2.5     |
| Thickness: 8.5mm   |
| Lead Time: 2 weeks |