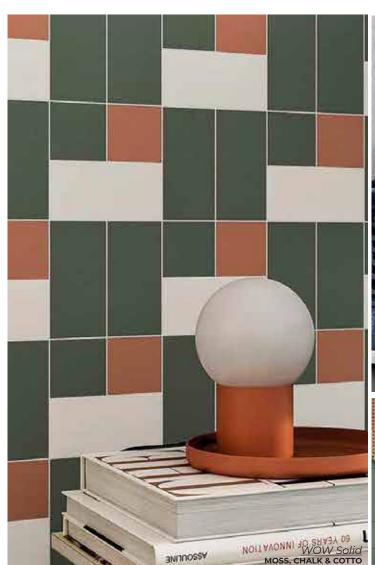

HEXA GREEN
5.5 x 6.3
Thickness: 8.5mm
Lead Time: 2 weeks

WOW Solid

Allowing freedom of design through an elegant range of colors in five modular sizes

| CHALK              |
|--------------------|
| XL - 10 x 10       |
| L - 5 x 10         |
| M - 5 x 5          |
| S - 2.5 x 5        |
| XS - 2.5 x 2.5     |
| Thickness: 8.5mm   |
| Lead Time: 2 weeks |

| COTTO              |
|--------------------|
| XL - 10 x 10       |
| L - 5 x 10         |
| M - 5 x 5          |
| S - 2.5 x 5        |
| XS - 2.5 x 2.5     |
| Thickness: 8.5mm   |
| Lead Time: 2 weeks |