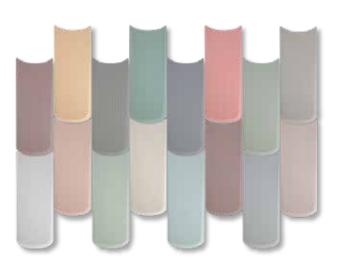

#### **GRACE WHITE**

Glossy & Matte 3 x 12 Thickness: 8.5mm Lead Time: 2 weeks

#### **GRACE O WHITE**

Glossy & Matte 3 x 12 Thickness: 8.5mm Lead Time: 2 weeks

## \_\_\_\_

#### **GRACE O WHITE**

Glossy & Matte 3 x 12 Thickness: 8.5mm Lead Time: 2 weeks

Shadow and light.
From smooth to textured in a matter of inches.