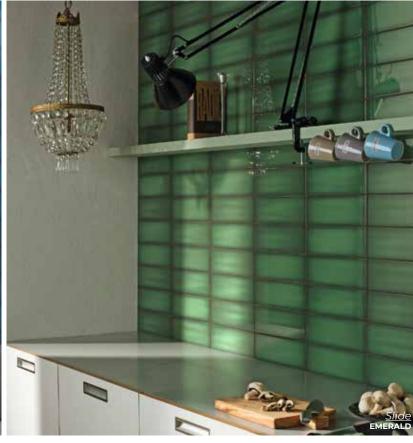

#### WHITE GLOSSY

4 x 12 | 8 x 24
Thickness: 7mm
Lead Time: 2-3 weeks

#### **GREY GLOSSY**

4 x 12 | 8 x 24 Thickness: 7mm Lead Time: 2-3 weeks

#### SAND GLOSSY

4 x 12 | 8 x 24
Thickness: 7mm
Lead Time: 2-3 weeks

#### MINK GLOSSY

4 x 12 | 8 x 24 Thickness: 7mm Lead Time: 2-3 weeks

#### **CARAMEL GLOSSY**

4 x 12 | 8 x 24 Thickness: 7mm Lead Time: 2-3 weeks

#### **EMERALD GLOSSY**

4 x 12 | 8 x 24 Thickness: 7mm Lead Time: 2-3 weeks

#### **OCEAN GLOSSY**

4 x 12 | 8 x 24 Thickness: 7mm Lead Time: 2-3 weeks

St. Tropez AZUL

A Mediterranean, handcrafted look with bold colors and a distinct stlye.

BLANCO 5 x 5 | 2.5 x 5 Thickness: 8.5mm Lead Time: 2 weeks \*9 pieces shown