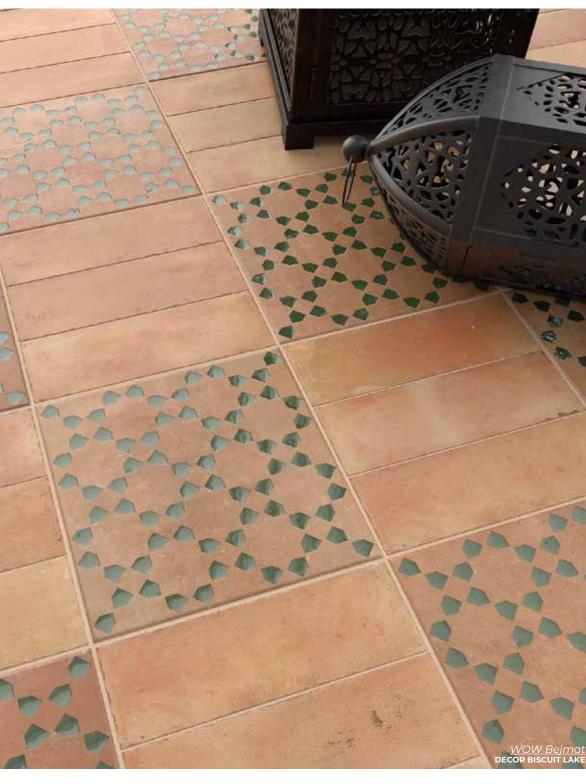

2 x 6
\*9 pieces shown
Thickness: 10mm
Lead Time: 2-3 weeks

DECOR BISCUIT WHITE

6 x 6

\*4 pieces shown
Thickness: 10mm
Lead Time: 2-3 weeks

OLIVE GLOSS
2 x 6
\*9 pieces shown
Thickness: 10mm
Lead Time: 2-3 weeks

6 x 6

\*4 pieces shown
Thickness: 10mm
Lead Time: 2-3 weeks

EBONY GLOSS
2 x 6
\*9 pieces shown
Thickness: 10mm
Lead Time: 2-3 weeks

DECOR BISCUIT LAKE 6 x 6 \*4 pieces shown Thickness: 10mm

Lead Time: 2-3 weeks