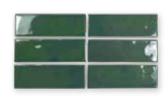

**DENIM BRIGHT** 

3 x 6 | 4.25 x 4.25 Thickness: 7mm Lead Time: 2-3 weeks

**COBALT BRIGHT** 

3x6 | 6x6 4.25 x 4.25 Thickness: 7mm Lead Time: 2-3 weeks

**DARK GRAY BRIGHT** 

3x6 | 6x6 4.25 x 4.25 Thickness: 7mm Lead Time: 2-3 weeks