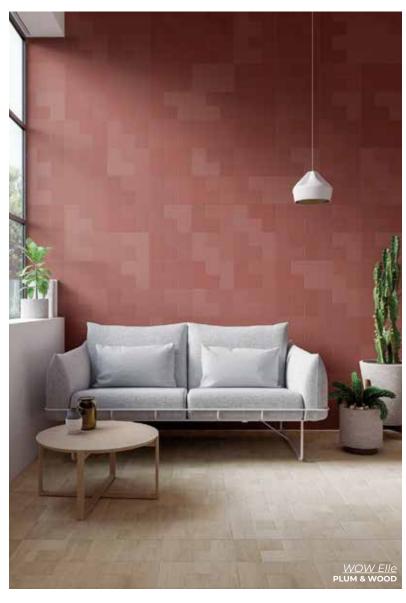

XL - 10 x 10 L - 5 x 10 M - 5 x 5 S - 2.5 x 5 XS - 2.5 x 2.5 Thickness: 8.5mm Lead Time: 2 weeks