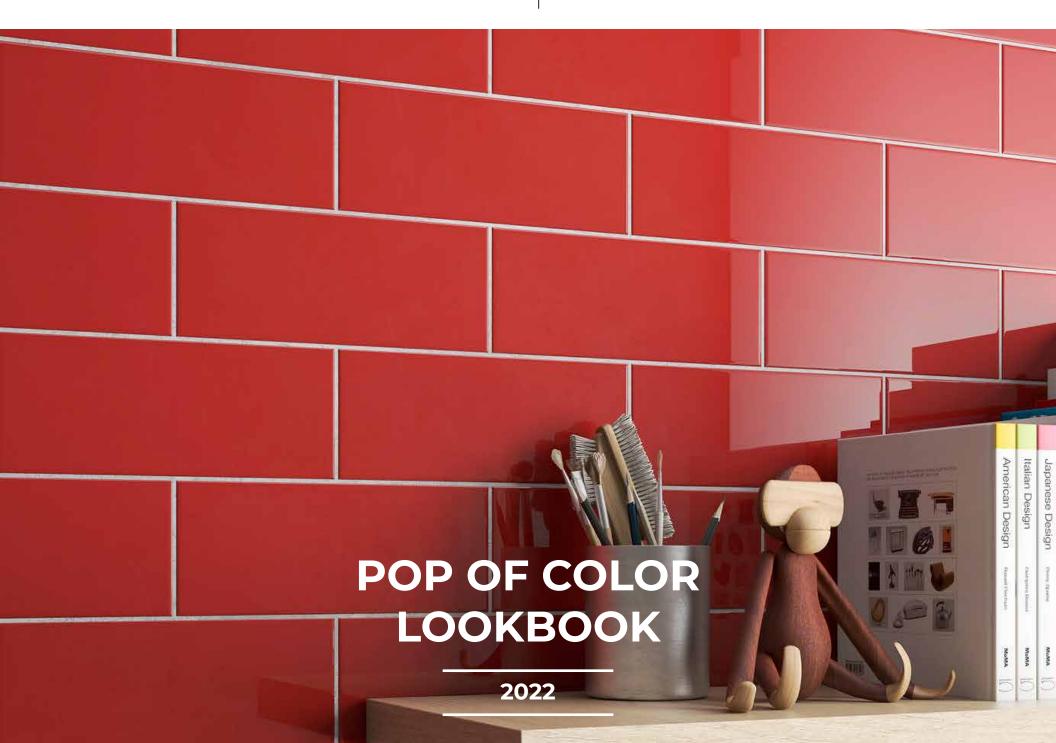

Color + Color + More Color = ENDLESS POSSIBILITIES.

**RED PEPPER BRIGHT** 

3x6 | 6x64.25 x 4.25 Thickness: 7mm 4.25 x 10 Thickness: 7.3mm Lead Time: 2-3 weeks

**MUSTARD BRIGHT** 

3 x 6 | 4.25 x 4.25 Thickness: 7mm Lead Time: 2-3 weeks