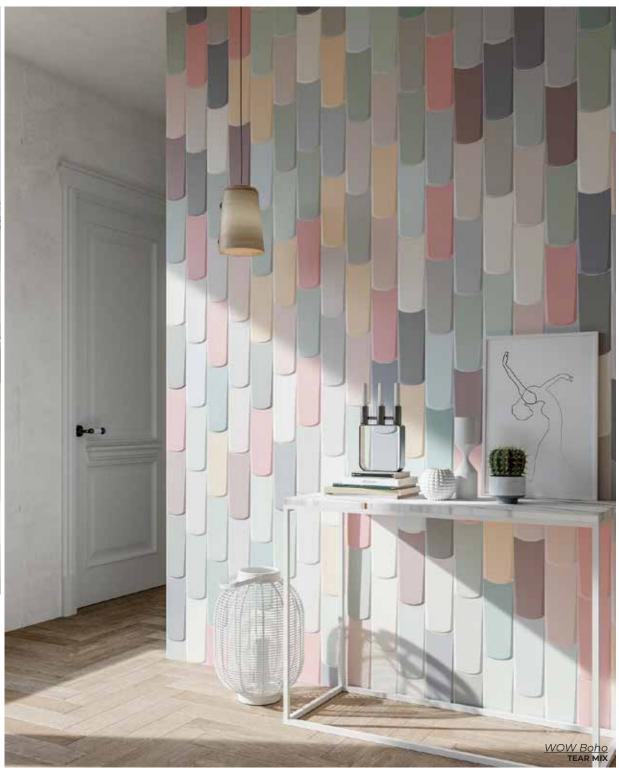

WOW Boho

Unique shapes combined with an elegant color pallete.

#### **TEAR MIX**

4 x 10

16 colors randomly mixed Thickness: 8-14mm Lead Time: 2-3 weeks

WOW Grace

Translucent crystalline deep glazes and smooth,non-reflective mattes in two distinctive shapes.