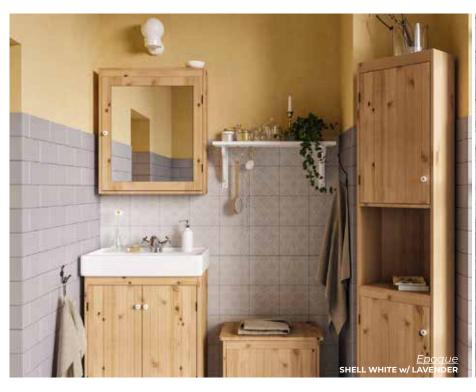

#### LISO XL GARNET

Matte 3 x 12
Thickness: 8mm
Lead Time: 2 weeks

Epoque

An Art Deco inspired porcelain tile.

**SHELL WHITE W/ LAVENDER** 

8 x 8
Thickness: 8.2mm
Lead Time: 2 weeks

**OVAL TAUPE w/ GRAY** 

8 x 8
Thickness: 8.2mm
Lead Time: 2 weeks