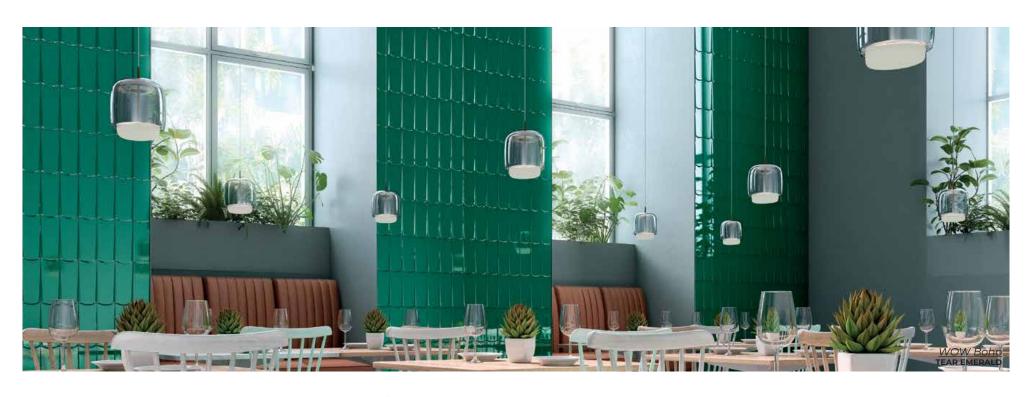

#### **GRACE WHITE**

Glossy & Matte 3 x 12 Thickness: 8.5mm Lead Time: 2 weeks

#### **GRACE O WHITE**

Glossy & Matte 3 x 12 Thickness: 8.5mm Lead Time: 2 weeks

## \_\_\_\_

#### **GRACE O WHITE**

Glossy & Matte 3 x 12 Thickness: 8.5mm Lead Time: 2 weeks

Shadow and light.
From smooth to textured in a matter of inches.