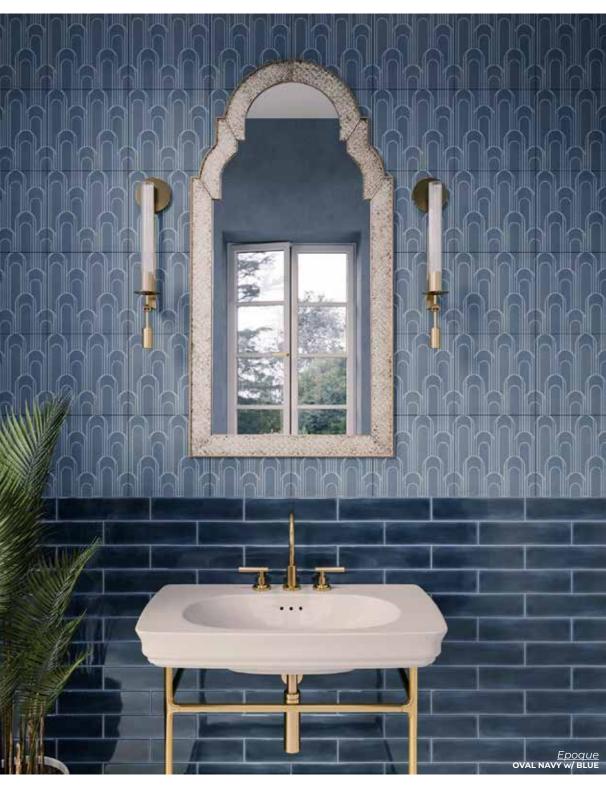

SHELL LAVENDER w/ WHITE

8 x 8
Thickness: 8.2mm
Lead Time: 2 weeks

**OVAL GRAY w/ TAUPE** 

8 x 8
Thickness: 8.2mm
Lead Time: 2 weeks

SHELL WHITE w/ PINK

8 x 8
Thickness: 8.2mm
Lead Time: 2 weeks

OVAL NAVY w/ BLUE

8 x 8
Thickness: 8.2mm
Lead Time: 2 weeks

SHELL PINK w/ WHITE

8 x 8
Thickness: 8.2mm
Lead Time: 2 weeks

**OVAL GREEN w/ WHITE** 

8 x 8
Thickness: 8.2mm
Lead Time: 2 weeks

Micro-structure and random mesh-mounting causes light to reflect in different ways producing the effect of movement.