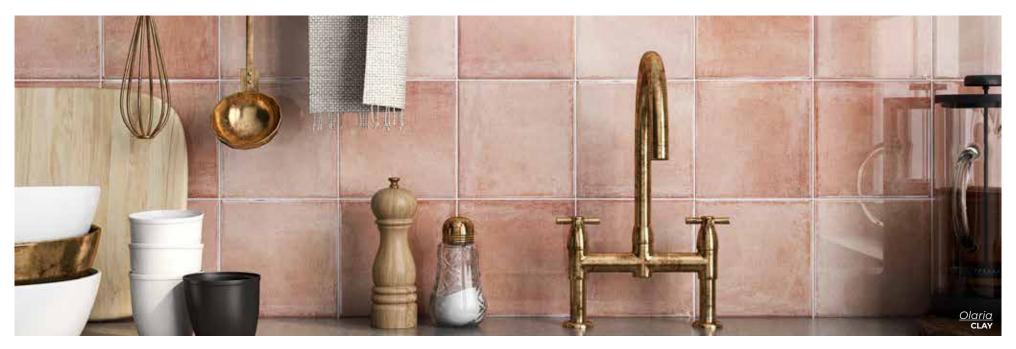

#### CLAY

6 x 6

Thickness: 7mm Lead Time: 2 weeks \*4 pieces shown

STEEL

6 x 6

Thickness: 7mm Lead Time: 2 weeks \*4 pieces shown

LEAF

6 x 6 Thickness: 7mm Lead Time: 2 weeks \*4 pieces shown