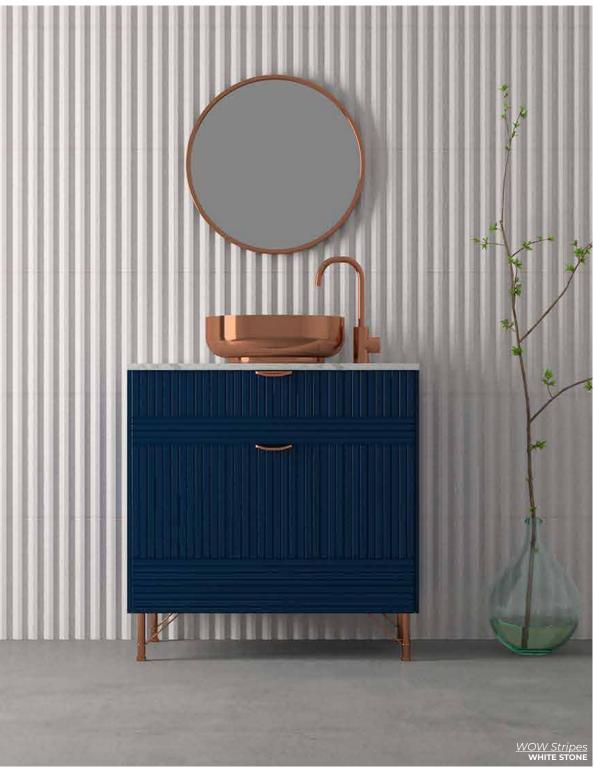

Glossy & Matte 3 x 12 Thickness: 8.5mm Lead Time: 2 weeks



#### **GRACE WHITE**

Glossy & Matte 3 x 12 Thickness: 8.5mm Lead Time: 2 weeks

#### **GRACE O WHITE**

Glossy & Matte 3 x 12 Thickness: 8.5mm Lead Time: 2 weeks



#### **GRACE WHITE**

Glossy & Matte 3 x 12 Thickness: 8.5mm Lead Time: 2 weeks



#### **GRACE O WHITE**

Glossy & Matte 3 x 12 Thickness: 8.5mm Lead Time: 2 weeks



#### **GRACE WHITE**

Glossy & Matte 3 x 12 Thickness: 8.5mm Lead Time: 2 weeks



#### **GRACE O WHITE**

Glossy & Matte 3 x 12 Thickness: 8.5mm Lead Time: 2 weeks



#### **GRACE WHITE**

Glossy & Matte 3 x 12 Thickness: 8.5mm Lead Time: 2 weeks



#### **GRACE O WHITE**

Glossy & Matte 3 x 12 Thickness: 8.5mm Lead Time: 2 weeks





Shadow and light.
From smooth to textured in a matter of inches.









#### STRIPES ICE WHITE

Matte 3 x 12
Thickness: 8-15.5mm
Lead Time: 2 weeks



#### STRIPES GREIGE STONE

Matte 3 x 12
Thickness: 8-15.5mm
Lead Time: 2 weeks



#### STRIPES GRAPHITE STONE

Matte 3 x 12
Thickness: 8-15.5mm
Lead Time: 2 weeks



#### STRIPES GREY

Matte 3 x 12
Thickness: 8-15.5mm
Lead Time: 2 weeks



#### STRIPES TEAL

Matte 3 x 12
Thickness: 8-15.5mm
Lead Time: 2 weeks



#### TRANSITION ICE WHITE

Matte 3 x 12
Thickness: 8-15.5mm
Lead Time: 2 weeks



#### TRANSITION GREIGE STONE

Matte 3 x 12
Thickness: 8-15.5mm
Lead Time: 2 weeks



#### TRANSITION GRAPHITE STONE

Matte 3 x 12
Thickness: 8-15.5mm
Lead Time: 2 weeks



#### TRANSITION GREY

Matte 3 x 12
Thickness: 8-15.5mm
Lead Time: 2 weeks



#### TRANSITION TEAL

Matte 3 x 12
Thickness: 8-15.5mm
Lead Time: 2