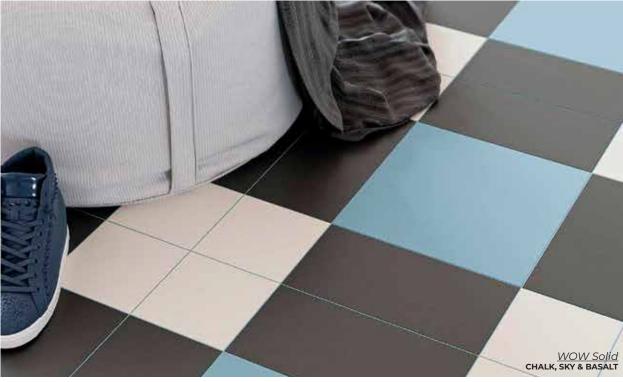

HEXA GREEN
5.5 x 6.3
Thickness: 8.5mm
Lead Time: 2 weeks

WOW Solid

Allowing freedom of design through an elegant range of colors in five modular sizes

| CHALK              |
|--------------------|
| XL - 10 x 10       |
| L - 5 x 10         |
| M - 5 x 5          |
| S - 2.5 x 5        |
| XS - 2.5 x 2.5     |
| Thickness: 8.5mm   |
| Lead Time: 2 weeks |

| ASH                |
|--------------------|
| XL - 10 x 10       |
| L - 5 x 10         |
| M - 5 x 5          |
| S - 2.5 x 5        |
| XS - 2.5 x 2.5     |
| Thickness: 8.5mm   |
| Lead Time: 2 weeks |
|                    |

| BASALT             |
|--------------------|
| XL - 10 x 10       |
| L - 5 x 10         |
| M - 5 x 5          |
| S - 2.5 x 5        |
| XS - 2.5 x 2.5     |
| Thickness: 8.5mm   |
| Lead Time: 2 weeks |
|                    |