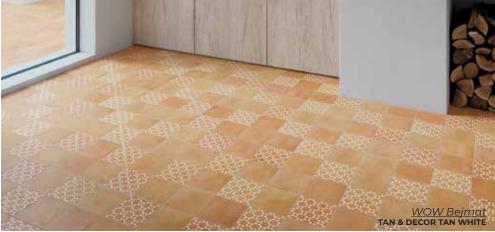

WHITE GLOSS
6 x 6
\*4 pieces shown
Thickness: 10mm
Lead Time: 2-3 weeks

DECOR TAN WHITE

6 × 6

\*4 pieces shown
Thickness: 10mm
Lead Time: 2-3 weeks

BSCUIT MATTE
6 x 6
\*4 pieces shown
Thickness: 10mm
Lead Time: 2-3 weeks

6 x 6
\*4 pieces shown
Thickness: 10mm
Lead Time: 2-3 weeks

TAN MATTE
6 x 6
\*4 pieces shown
Thickness: 10mm
Lead Time: 2-3 weeks

6 x 6
\*4 pieces shown
Thickness: 10mm
Lead Time: 2-3 weeks

WOW Duo

A celebration of color and texture with endless creative possibilities.