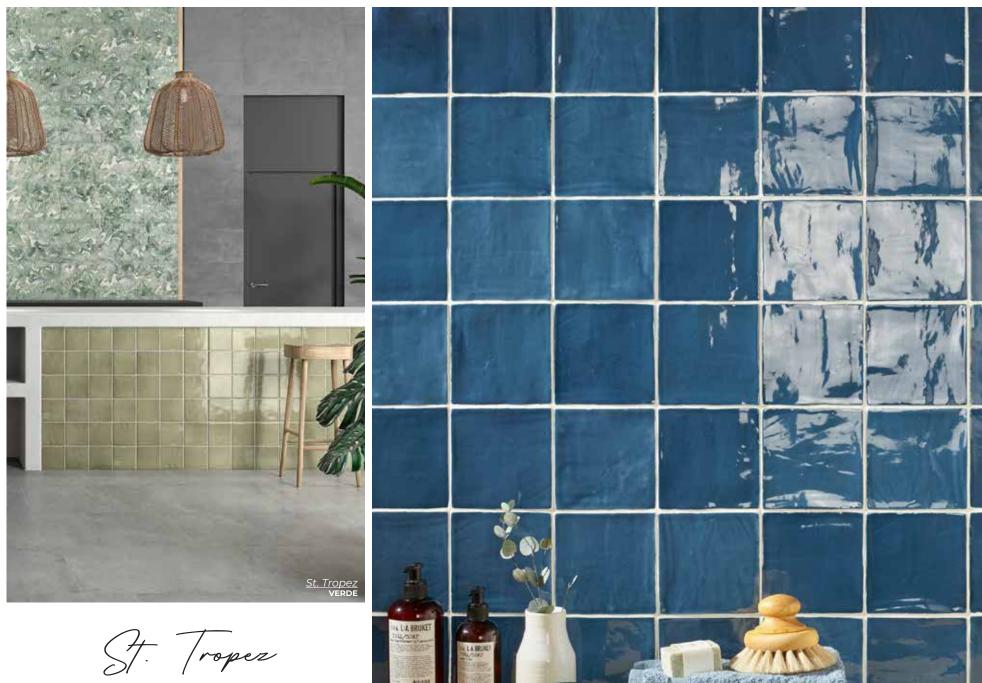

#### **OCEAN GLOSSY**

4 x 12 | 8 x 24 Thickness: 7mm Lead Time: 2-3 weeks

St. Tropez AZUL

A Mediterranean, handcrafted look with bold colors and a distinct stlye.

BLANCO 5 x 5 | 2.5 x 5 Thickness: 8.5mm Lead Time: 2 weeks \*9 pieces shown

GRIS
5 x 5 | 2.5 x 5
Thickness: 8.5mm
Lead Time: 2 weeks
\*9 pieces shown

BRONCE 5 x 5 | 2.5 x 5 Thickness: 8.5mm Lead Time: 2 weeks \*9 pieces shown

CORAL
5 x 5 | 2.5 x 5
Thickness: 8.5mm
Lead Time: 2 weeks
\*9 pieces shown

AZUL
5 x 5 | 2.5 x 5
Thickness: 8.5mm
Lead Time: 2 weeks
\*9 pieces shown

VERDE
5 x 5 | 2.5 x 5
Thickness: 8.5mm
Lead Time: 2 weeks
\*9 pieces shown

BULLNOSE
5 x 5 - Blanco only
2.5 x 5 - available in all colors
Lead Time: 2 weeks