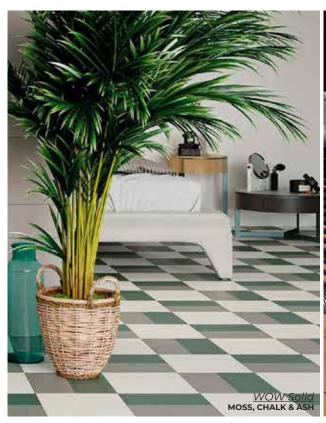

HEXA GREEN
5.5 x 6.3
Thickness: 8.5mm
Lead Time: 2 weeks

WOW Solid

Allowing freedom of design through an elegant range of colors in five modular sizes

| CHALK              |
|--------------------|
| XL - 10 x 10       |
| L - 5 x 10         |
| M - 5 x 5          |
| S - 2.5 x 5        |
| XS - 2.5 x 2.5     |
| Thickness: 8.5mm   |
| Lead Time: 2 weeks |

| ASH                |
|--------------------|
| XL - 10 x 10       |
| L - 5 x 10         |
| M - 5 x 5          |
| S - 2.5 x 5        |
| XS - 2.5 x 2.5     |
| Thickness: 8.5mm   |
| Lead Time: 2 weeks |
|                    |