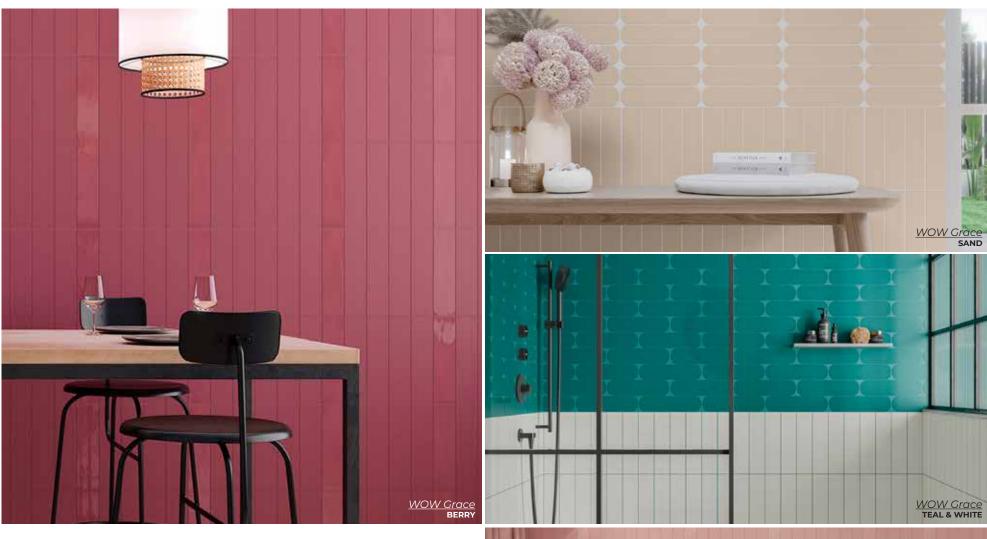

#### **GRACE WHITE**

Glossy & Matte 3 x 12 Thickness: 8.5mm Lead Time: 2 weeks

#### **GRACE O WHITE**

Glossy & Matte 3 x 12 Thickness: 8.5mm Lead Time: 2 weeks

## \_\_\_\_

#### **GRACE O WHITE**

Glossy & Matte 3 x 12 Thickness: 8.5mm Lead Time: 2 weeks

Shadow and light.
From smooth to textured in a matter of inches.