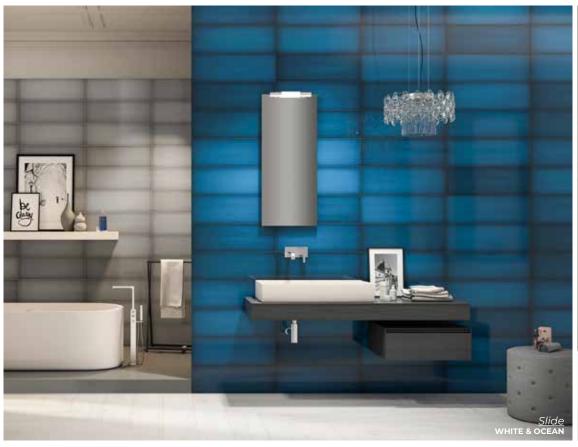

#### WHITE GLOSSY

4 x 12 | 8 x 24
Thickness: 7mm
Lead Time: 2-3 weeks

#### **GREY GLOSSY**

4 x 12 | 8 x 24 Thickness: 7mm Lead Time: 2-3 weeks

#### SAND GLOSSY

4 x 12 | 8 x 24
Thickness: 7mm
Lead Time: 2-3 weeks

#### MINK GLOSSY

4 x 12 | 8 x 24 Thickness: 7mm Lead Time: 2-3 weeks

#### **CARAMEL GLOSSY**

4 x 12 | 8 x 24 Thickness: 7mm Lead Time: 2-3 weeks

#### **EMERALD GLOSSY**

4 x 12 | 8 x 24 Thickness: 7mm Lead Time: 2-3 weeks

#### **OCEAN GLOSSY**

4 x 12 | 8 x 24 Thickness: 7mm Lead Time: 2-3 weeks

St. Tropez AZUL

A Mediterranean, handcrafted look with bold colors and a distinct stlye.

BLANCO 5 x 5 | 2.5 x 5 Thickness: 8.5mm Lead Time: 2 weeks \*9 pieces shown