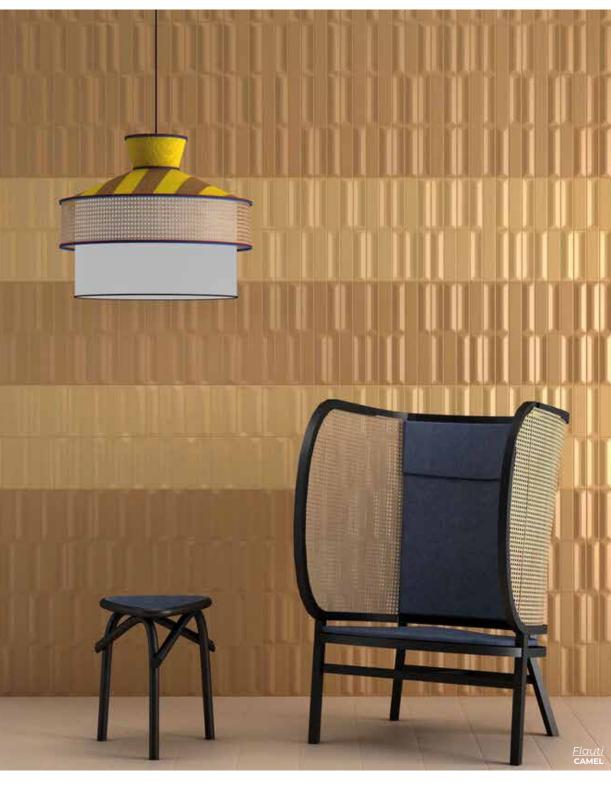

WHITE SATIN
12 x 16 sheet
Thickness: 8.5mm
Lead Time: 3-5 days

STEEL SATIN
12 x 16 sheet
Thickness: 8.5mm
Lead Time: 3-5 days

WHITE GLOSS
12 x 16 sheet
Thickness: 8.5mm
Lead Time: 3-5 days

STEEL GLOSS 12 x 16 sheet Thickness: 8.5mm Lead Time: 3-5 days

CAMEL SATIN
12 x 16 sheet
Thickness: 8.5mm
Lead Time: 3-5 days

SAGE SATIN
12 x 16 sheet
Thickness: 8.5mm
Lead Time: 3-5 days

CAMEL GLOSS
12 x 16 sheet
Thickness: 8.5mm
Lead Time: 3-5 days

SAGE GLOSS 12 x 16 sheet Thickness: 8.5mm Lead Time: 3-5 days

COTTO SATIN

12 x 16 sheet

Thickness: 8.5mm

Lead Time: 3-5 days

INDIGO SATIN
12 x 16 sheet
Thickness: 8.5mm
Lead Time: 3-5 days

COTTO GLOSS
12 x 16 sheet
Thickness: 8.5mm
Lead Time: 3-5 days

INDIGO GLOSS 12 x 16 sheet Thickness: 8.5mm Lead Time: 3-5 days