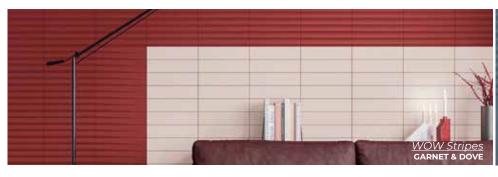

#### TRANSITION GARNET

Matte 3 x 12
Thickness: 8-15.5mm
Lead Time: 2 weeks

#### LISO XL GARNET

Matte 3 x 12
Thickness: 8mm
Lead Time: 2 weeks

Epoque

An Art Deco inspired porcelain tile.

**SHELL WHITE W/ LAVENDER** 

8 x 8
Thickness: 8.2mm
Lead Time: 2 weeks

**OVAL TAUPE w/ GRAY** 

8 x 8
Thickness: 8.2mm
Lead Time: 2 weeks