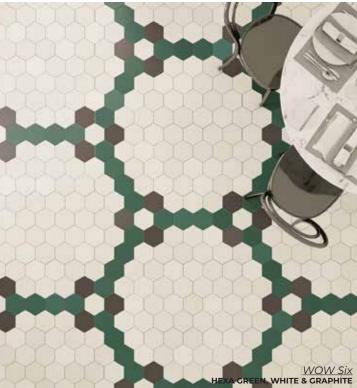

7.3 x 7.3 Thickness: 8.5mm Lead Time: 2 weeks

Smooth color movement and contemporary style.

WHITE
4.6 x 4.6
Thickness: 8.5mm
Lead Time: 2 weeks

HEXA WHITE
5.5 x 6.3
Thickness: 8.5mm
Lead Time: 2 weeks

GREIGE
4.6 x 4.6
Thickness: 8.5mm
Lead Time: 2 weeks

HEXA GREIGE 5.5 x 6.3 Thickness: 8.5mm Lead Time: 2 weeks

GREY
4.6 x 4.6
Thickness: 8.5mm
Lead Time: 2 weeks

HEXA GREY
5.5 x 6.3
Thickness: 8.5mm
Lead Time: 2 weeks

GRAPHITE
4.6 x 4.6
Thickness: 8.5mm
Lead Time: 2 weeks

5.5 x 6.3
Thickness: 8.5mm
Lead Time: 2 weeks

CORAL 4.6 x 4.6 Thickness: 8.5mm Lead Time: 2 weeks

HEXA CORAL 5.5 x 6.3 Thickness: 8.5mm Lead Time: 2 weeks

GREEN
4.6 x 4.6
Thickness: 8.5mm
Lead Time: 2 weeks

HEXA GREEN
5.5 x 6.3
Thickness: 8.5mm
Lead Time: 2 weeks

WOW Solid

Allowing freedom of design through an elegant range of colors in five modular sizes

| CHALK              |
|--------------------|
| XL - 10 x 10       |
| L - 5 x 10         |
| M - 5 x 5          |
| S - 2.5 x 5        |
| XS - 2.5 x 2.5     |
| Thickness: 8.5mm   |
| Lead Time: 2 weeks |