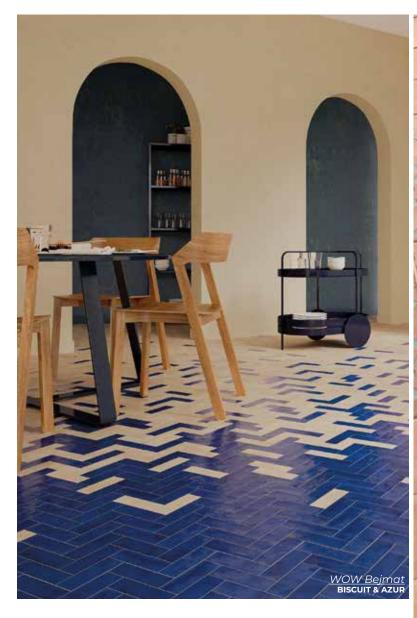

#### **BISCUIT BRIGHT**

2x8|3x6 6 x 6 | 4.25 x 4.25 Thickness: 7mm 4.25 x 10 Thickness: 7.3mm 6 x 18 | 4.25 x 16 Thickness: 8mm Lead Time: 2-3 weeks

#### **BISCUIT MATTE**

3x6/6x6 4.25 x 4.25 Thickness: 7mm 4.25 x 10 Thickness: 7.3mm 4.25 x 16 Thickness: 8mm Lead Time: 2-3 weeks

Flow

Bold and textural. The perfect statement piece with a handcrafted feel.