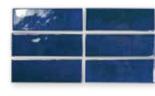

**DENIM BRIGHT** 

3 x 6 | 4.25 x 4.25 Thickness: 7mm Lead Time: 2-3 weeks

**COBALT BRIGHT** 

3x6 | 6x6 4.25 x 4.25 Thickness: 7mm Lead Time: 2-3 weeks

**DARK GRAY BRIGHT** 

3x6 | 6x6 4.25 x 4.25 Thickness: 7mm Lead Time: 2-3 weeks