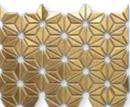

DUO TURQUES
6 x 6
Thickness: 8.5mm
Lead Time: 2-3 weeks

DUO BLACK
6 x 6
Thickness: 8.5mm
Lead Time: 2-3 weeks

A provoking shape for stellar layouts.

WHITE
7.3 x 7.3
Thickness: 8.5mm
Lead Time: 2 weeks

7.3 x 7.3
Thickness: 8.5mm
Lead Time: 2 weeks

TEAL
7.3 x 7.3
Thickness: 8.5mm
Lead Time: 2 weeks

7.3 x 7.3
Thickness: 8.5mm
Lead Time: 2 weeks

GREEN
7.3 x 7.3
Thickness: 8.5mm
Lead Time: 2 weeks

7.3 x 7.3
Thickness: 8.5mm
Lead Time: 2 weeks

7.3 x 7.3 Thickness: 8.5mm Lead Time: 2 weeks

7.3 x 7.3 Thickness: 8.5mm Lead Time: 2 weeks

Smooth color movement and contemporary style.

WHITE
4.6 x 4.6
Thickness: 8.5mm
Lead Time: 2 weeks

HEXA WHITE
5.5 x 6.3
Thickness: 8.5mm
Lead Time: 2 weeks

GREIGE
4.6 x 4.6
Thickness: 8.5mm
Lead Time: 2 weeks