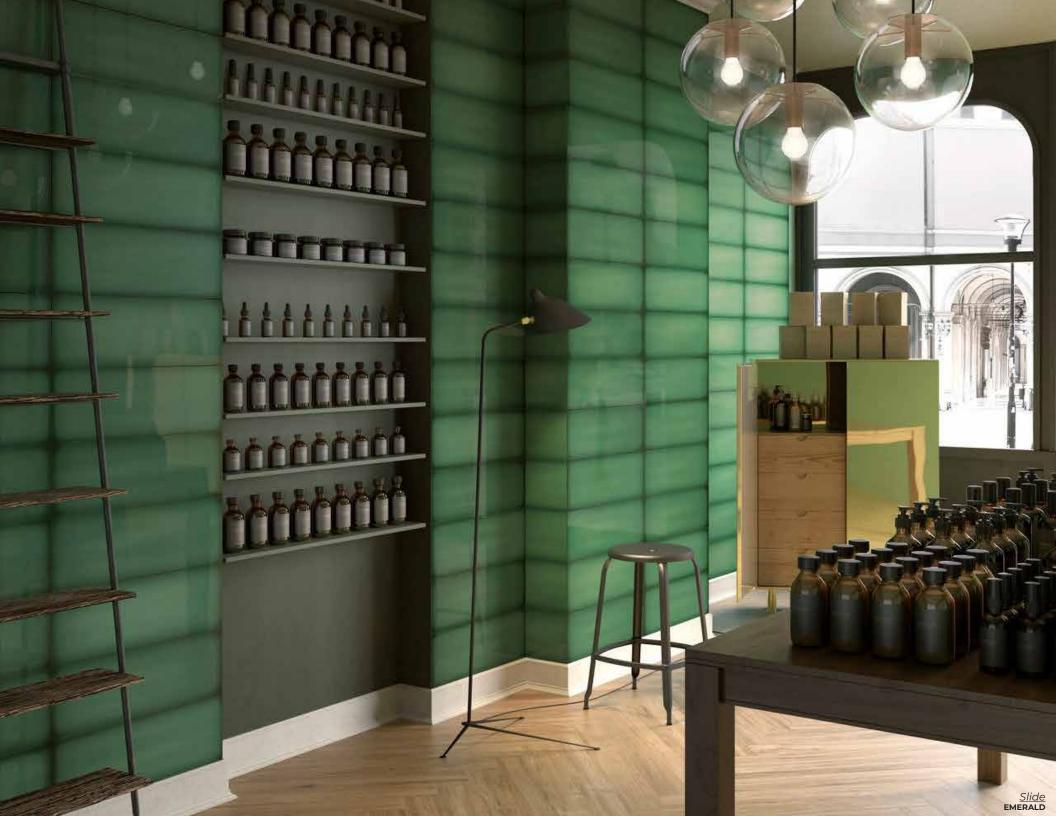

# statements | TILE & STONE





# CONTENTS

# **CERAMIC:**

| Color Collection | 4  |
|------------------|----|
| Flow             | 6  |
| Olaria           | 8  |
| Ombre            | 10 |
| Slide            | 12 |
| St. Tropez       | 14 |
| WOW Boho         | 16 |
| WOW Grace        | 20 |
| WOW Stripes      | 22 |
|                  |    |

#### **PORCELAIN**

| I OKCEEAIN     |    |
|----------------|----|
| Epoque         | 24 |
| Flauti         | 26 |
| Hoshi          | 28 |
| Icon 2         | 30 |
| WOW Bejmat     | 32 |
| WOW Duo        | 34 |
| WOW Elle Floor | 36 |
| WOW Six        | 38 |
| WOW Solid      | 40 |





Color + Color + More Color = ENDLESS POSSIBILITIES.





**RED PEPPER BRIGHT** 

3x6 | 6x64.25 x 4.25 Thickness: 7mm 4.25 x 10 Thickness: 7.3mm Lead Time: 2-3 weeks



**MUSTARD BRIGHT** 

3 x 6