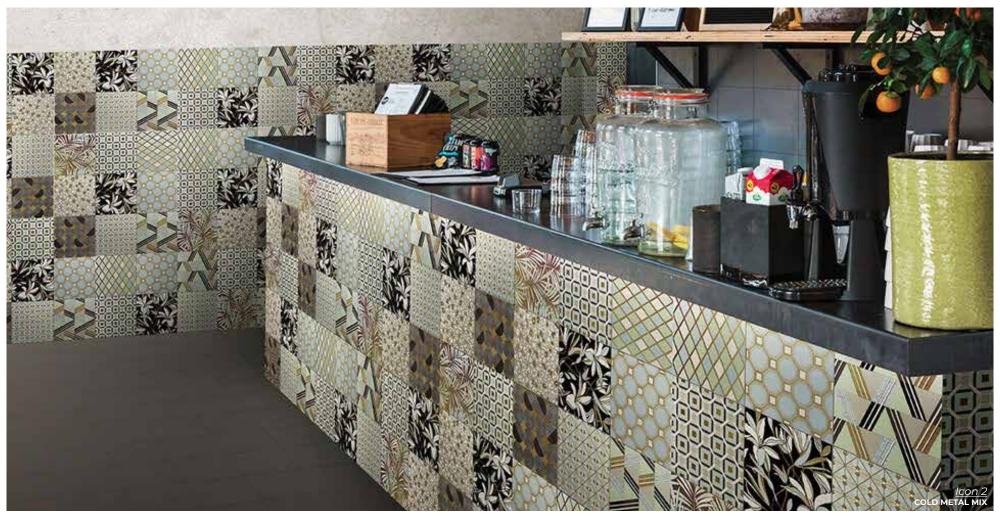

#### **SMOKE**

9.375 x 12.25 sheet Thickness: 6.4mm Lead Time: 2-3 weeks

Icon 2

Glazed porcelain tiles with an assortment of vibrant patterns that provide endless creative possibilities.

**COLD METAL MIX** 

8 x 8
\*9 Pattern Mix
Thickness: 10mm
Lead Time: 3-5 days

**RED MIX** 

8 x 8
\*9 Pattern Mix
Thickness: 10mm
Lead Time: 3-5 days

WARM METAL MIX

8 x 8
\*9 Pattern Mix
Thickness: 10mm
Lead Time: 3-5 days

A part of the Zellige iconic moorish trend, with significant influence on western decoration.