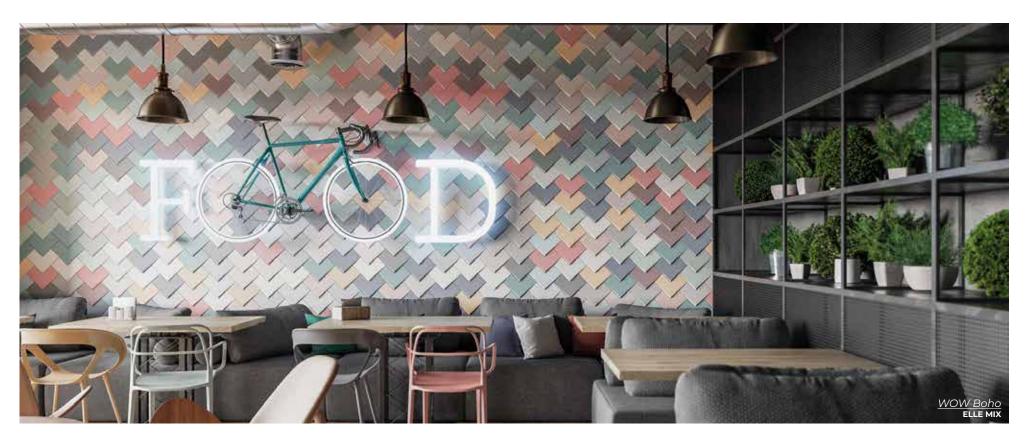

WOW Boho

Unique shapes combined with an elegant color pallete.

#### **ELLE MIX**

8 x 8
16 colors randomly mixed
Thickness: 8-14.5mm
Lead Time: 2-3 weeks

(Continued)