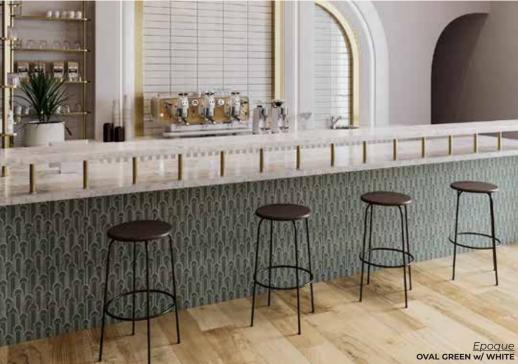

#### LISO XL GARNET

Matte 3 x 12
Thickness: 8mm
Lead Time: 2 weeks

Epoque

An Art Deco inspired porcelain tile.

**SHELL WHITE W/ LAVENDER** 

8 x 8
Thickness: 8.2mm
Lead Time: 2 weeks

**OVAL TAUPE w/ GRAY** 

8 x 8
Thickness: 8.2mm
Lead Time: 2 weeks