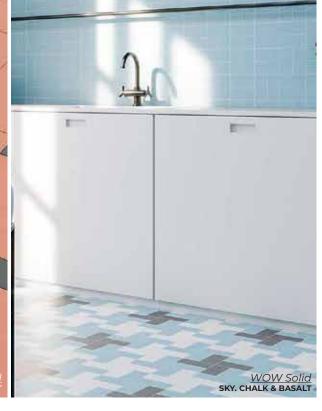

HEXA GREEN
5.5 x 6.3
Thickness: 8.5mm
Lead Time: 2 weeks

WOW Solid

Allowing freedom of design through an elegant range of colors in five modular sizes

| CHALK              |
|--------------------|
| XL - 10 x 10       |
| L - 5 x 10         |
| M - 5 x 5          |
| S - 2.5 x 5        |
| XS - 2.5 x 2.5     |
| Thickness: 8.5mm   |
| Lead Time: 2 weeks |

| ASH                |
|--------------------|
| XL - 10 x 10       |
| L - 5 x 10         |
| M - 5 x 5          |
| S - 2.5 x 5        |
| XS - 2.5 x 2.5     |
| Thickness: 8.5mm   |
| Lead Time: 2 weeks |
|                    |

| BASALT             |
|--------------------|
| XL - 10 x 10       |
| L - 5 x 10         |
| M - 5 x 5          |
| S - 2.5 x 5        |
| XS - 2.5 x 2.5     |
| Thickness: 8.5mm   |
| Lead Time: 2 weeks |
|                    |