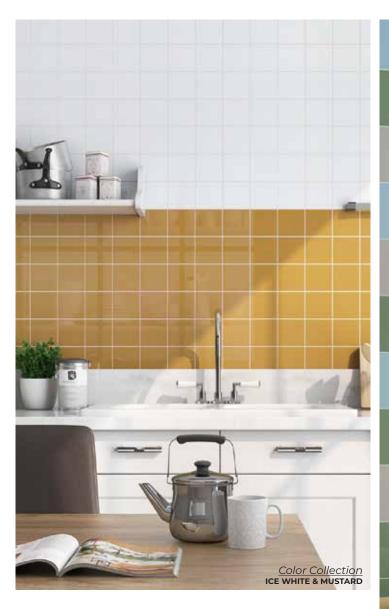

## **ICE WHITE**

2x8|3x6|6x6 4.25 x 4.25 | 9.5 x 13 3 x 12 picket Thickness: 7mm 3 x 12 | 4.25 x 10 Thickness: 7.3mm 6 x 18 | 4.25 x 16 | 13X24 Thickness: 8mm

## **BRIGHT**

2x8|3x6 6 x 6 | 4.25 x 4.25 3 x 12 picket Thickness: 7mm 3 x 12 | 4.25 x 10 Thickness: 7.3mm 6 x 18 | 4.25 x 16 Thickness: 8mm Lead Time: 2-3 weeks Lead Time: 2-3 weeks

MATTE