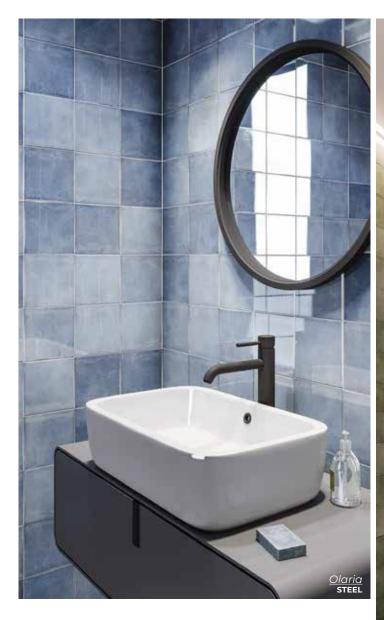

#### CLAY

6 x 6

Thickness: 7mm Lead Time: 2 weeks \*4 pieces shown

STEEL

6 x 6

Thickness: 7mm Lead Time: 2 weeks \*4 pieces shown

LEAF

6 x 6 Thickness: 7mm Lead Time: 2 weeks \*4 pieces shown