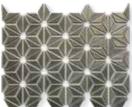

DUO TURQUES
6 x 6
Thickness: 8.5mm
Lead Time: 2-3 weeks

DUO BLACK
6 x 6
Thickness: 8.5mm
Lead Time: 2-3 weeks

A provoking shape for stellar layouts.

WHITE
7.3 x 7.3
Thickness: 8.5mm
Lead Time: 2 weeks

7.3 x 7.3
Thickness: 8.5mm
Lead Time: 2 weeks

TEAL
7.3 x 7.3
Thickness: 8.5mm
Lead Time: 2 weeks

7.3 x 7.3
Thickness: 8.5mm
Lead Time: 2 weeks

GREEN
7.3 x 7.3
Thickness: 8.5mm
Lead Time: 2 weeks

7.3 x 7.3
Thickness: 8.5mm
Lead Time: 2 weeks

7.3 x 7.3 Thickness: 8.5mm Lead Time: 2 weeks

7.3 x 7.3 Thickness: 8.5mm Lead Time: 2 weeks

Smooth color movement and contemporary style.

WHITE
4.6 x 4.6
Thickness: 8.5mm
Lead Time: 2 weeks

HEXA WHITE
5.5 x 6.3
Thickness: 8.5mm
Lead Time: 2 weeks

GREIGE
4.6 x 4.6
Thickness: 8.5mm
Lead Time: 2 weeks