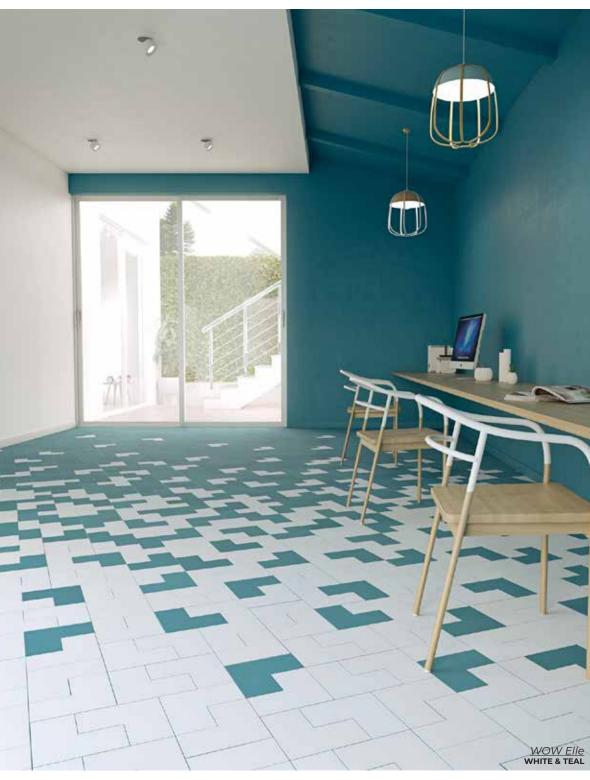

Time: 2-3 weeks



6 x 6
\*4 pieces shown
Thickness: 10mm
Lead Time: 2-3 weeks







WOW Duo

A celebration of color and texture with endless creative possibilities.







6 x 6
Thickness: 8.5mm
Lead Time: 2-3 weeks



6 x 6 Thickness: 8.5mm Lead Time: 2-3 weeks

**SOLO GREY** 



6 x 6 Thickness: 8.5mm Lead Time: 2-3 weekss

**SOLO GRAPHITE** 



DUO WHITE
6 x 6
Thickness: 8.5mm
Lead Time: 2-3 weeks



DUO GREY

6 x 6

Thickness: 8.5mm

Lead Time: 2-3 weeks



DUO GRAPHITE
6 x 6
Thickness: 8.5mm
Lead Time: 2-3 weeks



DUO CORAL
6 x 6
Thickness: 8.5mm
Lead Time: 2-3 weeks



DUO CYAN
6 x 6
Thickness: 8.5mm
Lead Time: 2-3 weeks



DUO TURQUES
6 x 6
Thickness: 8.5mm
Lead Time: 2-3 weeks



DUO BLACK
6 x 6
Thickness: 8.5mm
Lead Time: 2-3 weeks





A provoking shape for stellar layouts.











WHITE
7.3 x 7.3
Thickness: 8.5mm
Lead Time: 2 weeks



7.3 x 7.3
Thickness: 8.5mm
Lead Time: 2 weeks



TEAL
7.3 x 7.3
Thickness: 8.5mm
Lead Time: 2 weeks



7.3 x 7.3
Thickness: 8.5mm
Lead Time: 2 weeks



GREEN
7.3 x 7.3
Thickness: 8.5mm
Lead Time: 2 weeks



7.3 x 7.3
Thickness: 8.5mm
Lead Time: 2 weeks



7.3 x 7.3 Thickness: 8.5mm Lead Time: 2 weeks



7.3 x 7.3 Thickness: 8.5mm Lead Time: 2 weeks





Smooth color movement and contemporary style.











WHITE
4.6 x 4.6
Thickness: 8.5mm
Lead Time: 2 weeks



HEXA WHITE
5.5 x 6.3
Thickness: 8.5mm
Lead Time: 2 weeks



GREIGE
4.6 x 4.6
Thickness: 8.5mm
Lead Time: 2 weeks



HEXA GREIGE 5.5 x 6.3 Thickness: 8.5mm Lead Time: 2 weeks



GREY
4.6 x 4.6
Thickness: 8.5mm
Lead Time: 2 weeks



HEXA GREY
5.5 x 6.3
Thickness: 8.5mm