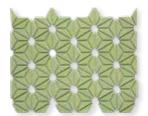

#### LISO XL GARNET

Matte 3 x 12
Thickness: 8mm
Lead Time: 2 weeks

Epoque

An Art Deco inspired porcelain tile.

**SHELL WHITE W/ LAVENDER** 

8 x 8
Thickness: 8.2mm
Lead Time: 2 weeks

**OVAL TAUPE w/ GRAY** 

8 x 8
Thickness: 8.2mm
Lead Time: 2 weeks

SHELL LAVENDER w/ WHITE

8 x 8
Thickness: 8.2mm
Lead Time: 2 weeks

**OVAL GRAY w/ TAUPE** 

8 x 8
Thickness: 8.2mm
Lead Time: 2 weeks

SHELL WHITE w/ PINK

8 x 8
Thickness: 8.2mm
Lead Time: 2 weeks

OVAL NAVY w/ BLUE

8 x 8
Thickness: 8.2mm
Lead Time: 2 weeks

SHELL PINK w/ WHITE

8 x 8
Thickness: 8.2mm
Lead Time: 2 weeks

**OVAL GREEN w/ WHITE** 

8 x 8
Thickness: 8.2mm
Lead Time: 2 weeks

Micro-structure and random mesh-mounting causes light to reflect in different ways producing the effect of movement.