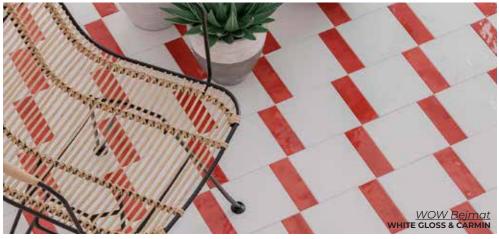

WHITE GLOSS
2 x 6
\*9 pieces shown
Thickness: 10mm
Lead Time: 2-3 weeks

BISCUIT MATTE
2 x 6
\*9 pieces shown
Thickness: 10mm
Lead Time: 2-3 weeks

TAN MATTE
2 x 6
\*9 pieces shown
Thickness: 10mm
Lead Time: 2-3 weeks