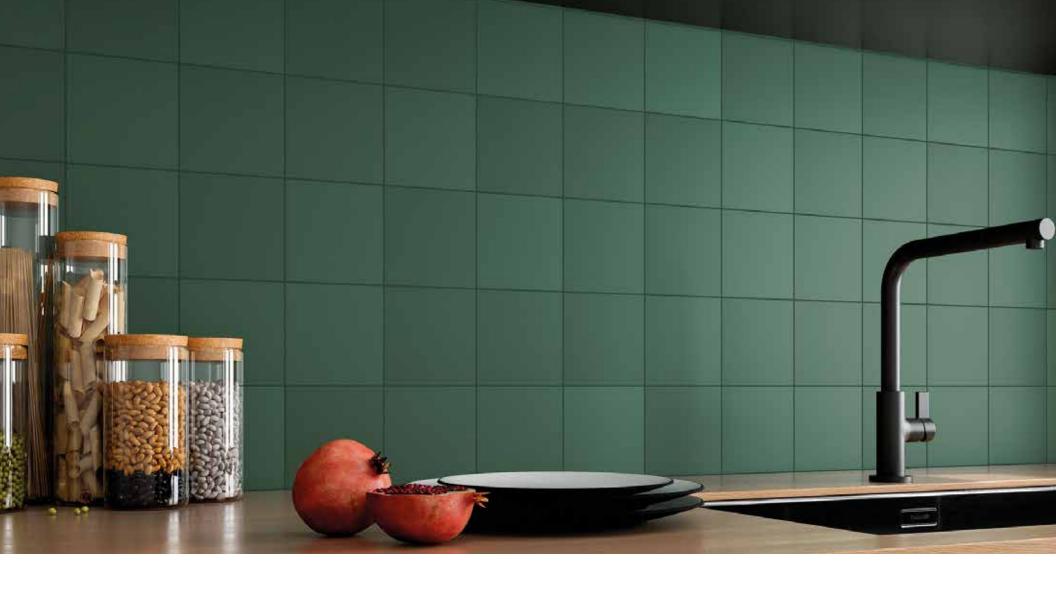

weeks |
|                    |

| BASALT             |
|--------------------|
| XL - 10 x 10       |
| L - 5 x 10         |
| M - 5 x 5          |
| S - 2.5 x 5        |
| XS - 2.5 x 2.5     |
| Thickness: 8.5mm   |
| Lead Time: 2 weeks |
|                    |

| 1.1000             |
|--------------------|
| XL - 10 x 10       |
| L - 5 x 10         |
| M - 5 x 5          |
| S - 2.5 x 5        |
| XS - 2.5 x 2.5     |
| Thickness: 8.5mm   |
| Lead Time: 2 weeks |
|                    |

| COTTO              |
|--------------------|
| XL - 10 x 10       |
| L - 5 x 10         |
| M - 5 x 5          |
| S - 2.5 x 5        |
| XS - 2.5 x 2.5     |
| Thickness: 8.5mm   |
| Lead Time: 2 weeks |

XL - 10 x 10 L - 5 x 10 M - 5 x 5 S - 2.5 x 5 XS - 2.5 x 2.5 Thickness: 8.5mm Lead Time: 2 weeks



# statements | TILE & STONE

SEATTLE SAN FRANCISCO PORTLAND