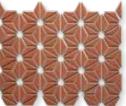

DUO TURQUES
6 x 6
Thickness: 8.5mm
Lead Time: 2-3 weeks

DUO BLACK
6 x 6
Thickness: 8.5mm
Lead Time: 2-3 weeks

A provoking shape for stellar layouts.

WHITE
7.3 x 7.3
Thickness: 8.5mm
Lead Time: 2 weeks

7.3 x 7.3
Thickness: 8.5mm
Lead Time: 2 weeks

TEAL
7.3 x 7.3
Thickness: 8.5mm
Lead Time: 2 weeks

7.3 x 7.3
Thickness: 8.5mm
Lead Time: 2 weeks

GREEN
7.3 x 7.3
Thickness: 8.5mm
Lead Time: 2 weeks

7.3 x 7.3
Thickness: 8.5mm
Lead Time: 2 weeks

7.3 x 7.3 Thickness: 8.5mm Lead Time: 2 weeks

7.3 x 7.3 Thickness: 8.5mm Lead Time: 2 weeks

Smooth color movement and contemporary style.

WHITE
4.6 x 4.6
Thickness: 8.5mm
Lead Time: 2 weeks

HEXA WHITE
5.5 x 6.3
Thickness: 8.5mm
Lead Time: 2 weeks

GREIGE
4.6 x 4.6
Thickness: 8.5mm
Lead Time: 2 weeks