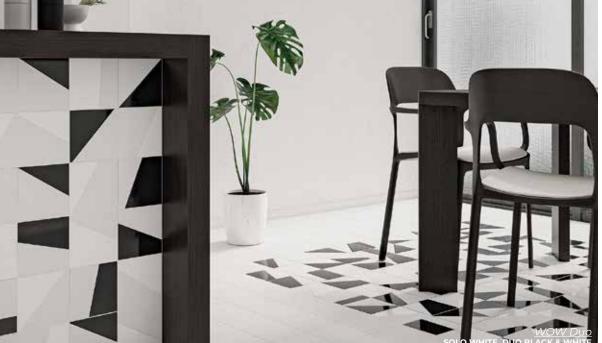

6 x 6
\*4 pieces shown
Thickness: 10mm
Lead Time: 2-3 weeks

TAN MATTE
6 x 6
\*4 pieces shown
Thickness: 10mm
Lead Time: 2-3 weeks

6 x 6
\*4 pieces shown
Thickness: 10mm
Lead Time: 2-3 weeks

WOW Duo

A celebration of color and texture with endless creative possibilities.

6 x 6
Thickness: 8.5mm
Lead Time: 2-3 weeks

6 x 6 Thickness: 8.5mm Lead Time: 2-3 weeks

**SOLO GREY** 

6 x 6 Thickness: 8.5mm Lead Time: 2-3 weekss

**SOLO GRAPHITE** 

DUO WHITE
6 x 6
Thickness: 8.5mm
Lead Time: 2-3 weeks

DUO GREY

6 x 6

Thickness: 8.5mm

Lead Time: 2-3 weeks

DUO GRAPHITE
6 x 6
Thickness: 8.5mm
Lead Time: 2-3 weeks

DUO CORAL
6 x 6
Thickness: 8.5mm
Lead Time: 2-3 weeks

DUO CYAN
6 x 6
Thickness: 8.5mm
Lead Time: 2-3 weeks

DUO TURQUES
6 x 6
Thickness: 8.5mm
Lead Time: 2-3 weeks

DUO BLACK
6 x 6
Thickness: 8.5mm
Lead Time: 2-3 weeks

A provoking shape for stellar layouts.

WHITE
7.3 x 7.3
Thickness: 8.5mm
Lead Time: 2 weeks

7.3 x 7.3
Thickness: 8.5mm
Lead Time: 2 weeks