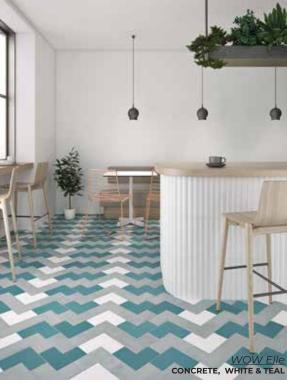

7.3 x 7.3 Thickness: 8.5mm Lead Time: 2 weeks

Smooth color movement and contemporary style.

WHITE
4.6 x 4.6
Thickness: 8.5mm
Lead Time: 2 weeks

HEXA WHITE
5.5 x 6.3
Thickness: 8.5mm
Lead Time: 2 weeks

GREIGE
4.6 x 4.6
Thickness: 8.5mm
Lead Time: 2 weeks

HEXA GREIGE 5.5 x 6.3 Thickness: 8.5mm Lead Time: 2 weeks

GREY
4.6 x 4.6
Thickness: 8.5mm
Lead Time: 2 weeks

HEXA GREY
5.5 x 6.3
Thickness: 8.5mm
Lead Time: 2 weeks

GRAPHITE
4.6 x 4.6
Thickness: 8.5mm
Lead Time: 2 weeks

5.5 x 6.3
Thickness: 8.5mm
Lead Time: 2 weeks

CORAL 4.6 x 4.6 Thickness: 8.5mm Lead Time: 2 weeks

HEXA CORAL 5.5 x 6.3 Thickness: 8.5mm Lead Time: 2 weeks

GREEN
4.6 x 4.6
Thickness: 8.5mm
Lead Time: 2 weeks

HEXA GREEN
5.5 x 6.3
Thickness: 8.5mm
Lead Time: 2 weeks

WOW Solid

Allowing freedom of design through an elegant range of colors in five modular sizes

| CHALK              |
|--------------------|
| XL - 10 x 10       |
| L - 5 x 10         |
| M - 5 x 5          |
| S - 2.5 x 5        |
| XS - 2.5 x 2.5     |
| Thickness: 8.5mm   |
| Lead Time: 2 weeks |