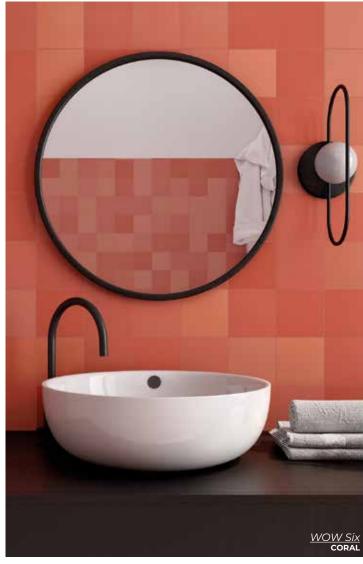

DUO GREY

6 x 6

Thickness: 8.5mm

Lead Time: 2-3 weeks

DUO GRAPHITE
6 x 6
Thickness: 8.5mm
Lead Time: 2-3 weeks

DUO CORAL
6 x 6
Thickness: 8.5mm
Lead Time: 2-3 weeks

DUO CYAN
6 x 6
Thickness: 8.5mm
Lead Time: 2-3 weeks