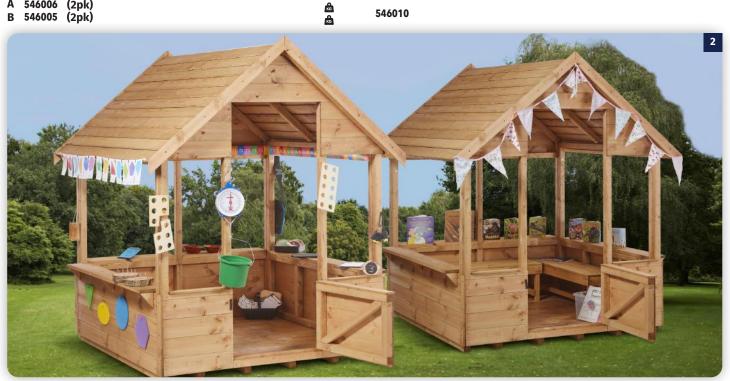

546007 (4pk) A 546006 (2pk) B 546005 (2pk)

546010

2 Outdoor Multi-Purpose Playhouse Duo Set

resources are sure to hit the mark.

Our Outdoor Multi-Purpose Playhouse Duo Set is the ideal

mud kitchen, or even a mini theatre, these multipurpose

way to set up designated learning areas in your outdoor area.

Whether you're looking for a role play space, a spot for your