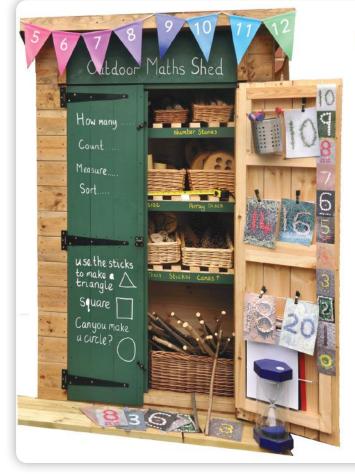

## 2 Curriculum Storage Sheds

Need to set up your outside space to reflect more maths and literacy? Setting up a new area? Look no further than this great value set, combining two of our most popular sheds.

Simple Assembly. Accessories and padlocks are not included. H155 x W119 x D59.2cm. Contents not included. Made to order. 

546002 (2pk)

2