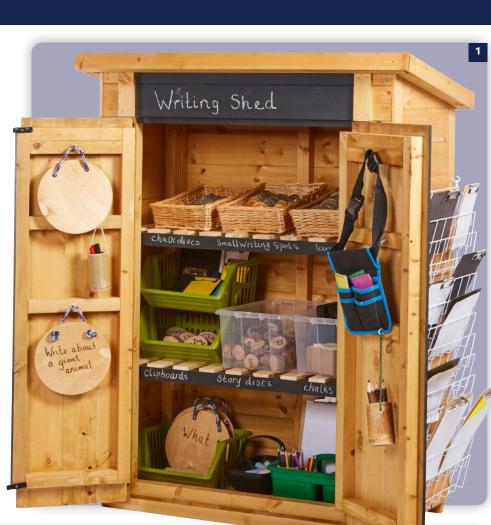

## 2 Curriculum Storage Sheds

Need to set up your outside space to reflect more maths and literacy? Setting up a new area? Look no further than this great value set, combining two of our most popular sheds.

Simple Assembly. Accessories and padlocks are not included. H155 x W119 x D59.2cm. Contents not included. Made to order. 

546002 (2pk)

2