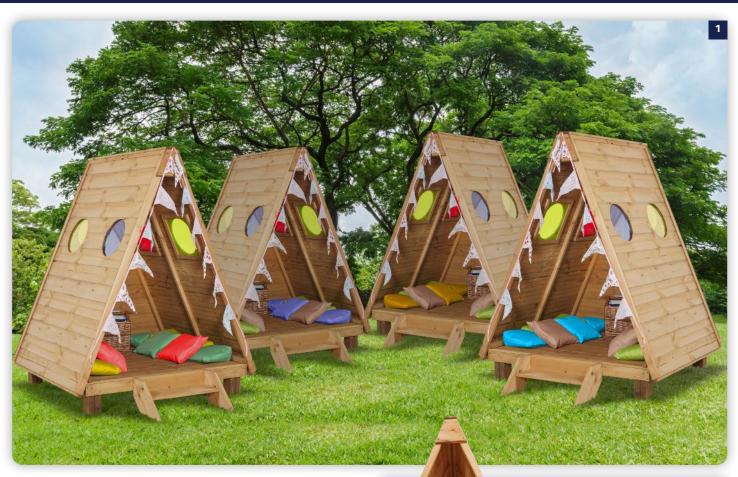

## 1 Woodland Spyhole Teepees (4pk)

Get your outdoor area off to a fantastic start with our Woodland Spyhole Teepees. Ideal for setting up nice spots throughout your playground or outdoor area with multipurpose shelters. 546011 (4pk)