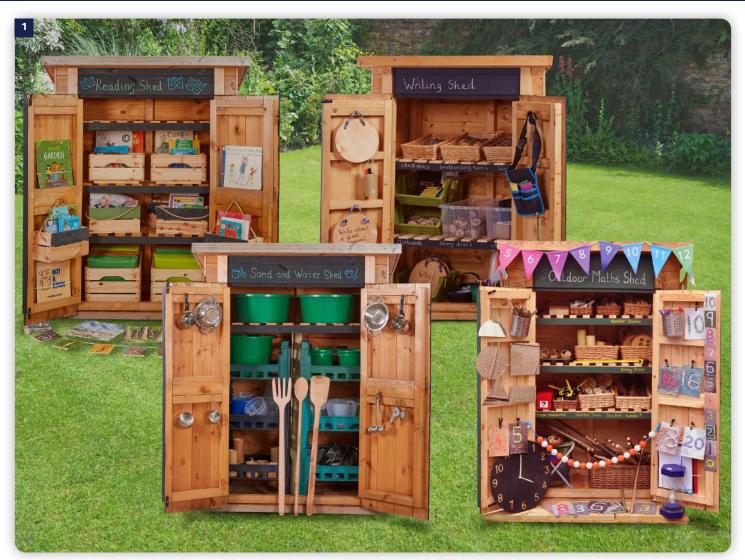

### 2 Construction Storage Sheds

Store all your sand, water and construction resources in one easily accessible, secure and sheltered place. Help to promote critical thinking, physical development and mathematical skills as children can search through, select and pull out resources independently. Simple Assembly. Ensure help on hand to receive delivery. Accessories not included. H155 x W119 x D59.2cm.

546003 (2pk)

1 Multi-Purpose Outdoor Storage Sheds

Cover all your outdoor storage needs in one

outdoor storage units will cover all you need

to ensure your outdoor learning resources are kept safe and dry. 546004 (4pk)

This set of four

order!

## 1 Blackboard Surface Shed

Any surface can be a writing surface. Make the most of your storage shed by being able to use it as an enormous blackboard and create a grafitti shed. H155 x W119 x D59.2cm. Easy Assembly. Contents not included. Made to order. 546001 

## 2 Curriculum Storage Sheds

Need to set up your outside space to reflect more maths and literacy? Setting up a new area? Look no further than this great value set, combining two of our most popular sheds.

Simple Assembly. Accessories and padlocks are not included. H155 x W119 x D59.2cm. Contents not included. Made to order. 

546002 (2pk)

2