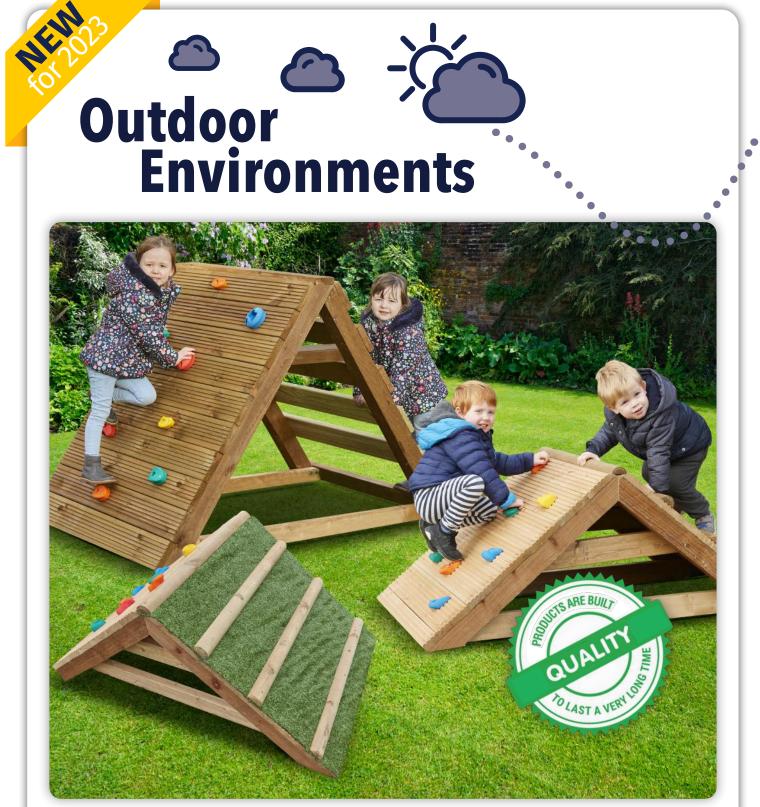

## **Climbing Triangles - 3pc Set**

A bumper pack of our super climbing triangles. Ideal for increasing gross motor development provision in your setting, adding additional interest across your outdoor area or encouraging risk taking with your cohort. Sure to be a hit - and with three in the set, there's plenty of climbing to be done! 546014