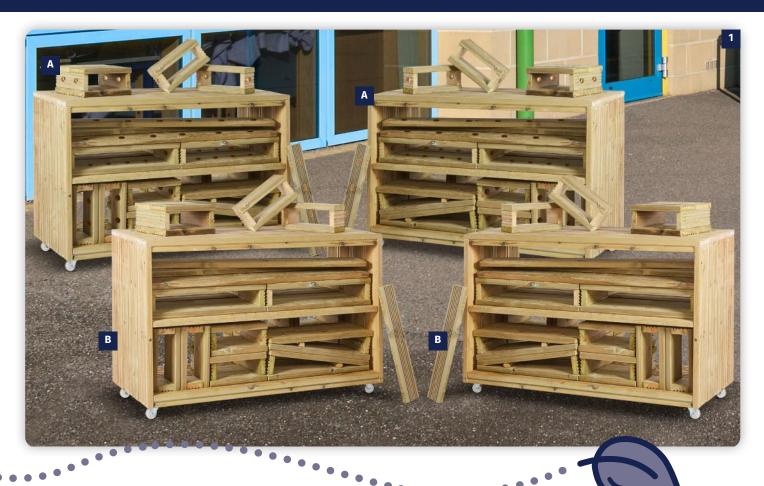

### Large Outdoor Play Wooden STEM Blocks 1

No need to spend hours working out which blocks fit where - these brilliant stroage units keep all your big blocks in one easily accessible space. This set of four is perfect for sharing across multiple classrooms, or great if you have keen builders in your setting. Perfect for construction continuous provision.

546007 (4pk) A 546006 (2pk) B 546005 (2pk)

546010

2 Outdoor Multi-Purpose Playhouse Duo Set

resources are sure to hit the mark.

Our Outdoor Multi-Purpose Playhouse Duo Set is the ideal

mud kitchen, or even a mini theatre, these multipurpose