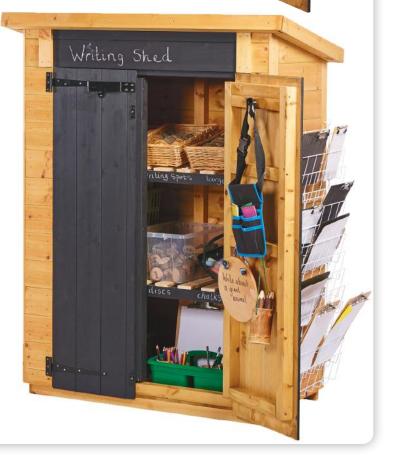

## 1 Blackboard Surface Shed

Any surface can be a writing surface. Make the most of your storage shed by being able to use it as an enormous blackboard and create a grafitti shed. H155 x W119 x D59.2cm. Easy Assembly. Contents not included. Made to order. 546001 