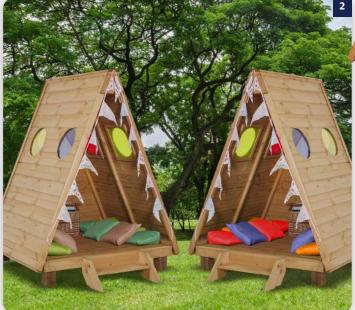

## 2 Woodland Spyhole Teepees (2pk)

Get your outdoor area off to a fantastic start with our Woodland Spyhole Teepees. Ideal for setting up nice spots throughout your playground or outdoor area with multipurpose shelters.

546012 (2pk)