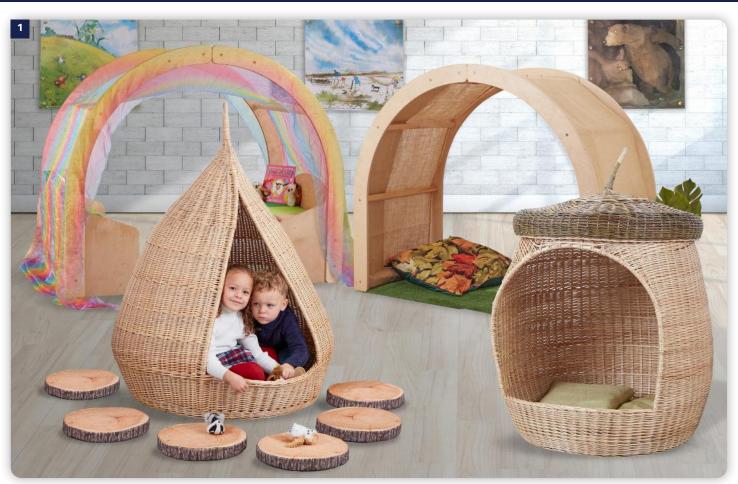

## 1 Reading Inside Hideout

The dream set for kitting out your indoor reading area. Use these comfy Reading Hideouts as a spot for individuals or those wanting to get away from the hustle and bustle.

546008

## 2 Reading Outside Hideout

The dream set for kitting out your outdoor reading area. Use these comfy Reading Hideouts as a spot for individuals or those wanting to get away from the hustle and bustle.

546009