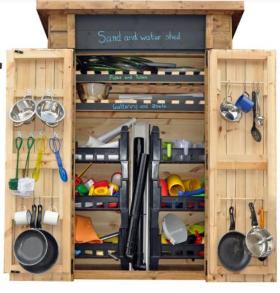

### 2 Construction Storage Sheds

Store all your sand, water and construction resources in one easily accessible, secure and sheltered place. Help to promote critical thinking, physical development and mathematical skills as children can search through, select and pull out resources independently. Simple Assembly. Ensure help on hand to receive delivery. Accessories not included. H155 x W119 x D59.2cm.

546003 (2pk)

1 Multi-Purpose Outdoor Storage Sheds

Cover all your outdoor storage needs in one

outdoor storage units will cover all you need

to ensure your outdoor learning resources are kept safe and dry. 546004 (4pk)