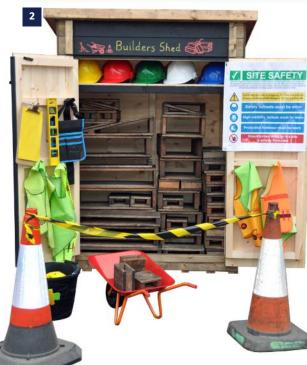

### 2 Construction Storage Sheds

Store all your sand, water and construction resources in one easily accessible, secure and sheltered place. Help to promote critical thinking, physical development and mathematical skills as children can search through, select and pull out resources independently. Simple Assembly. Ensure help on hand to receive delivery. Accessories not included. H155 x W119 x D59.2cm.

546003 (2pk)

1 Multi-Purpose Outdoor Storage Sheds

Cover all your outdoor storage needs in one

outdoor storage units will cover all you need

to ensure your outdoor learning resources are kept safe and dry. 546004 (4pk)