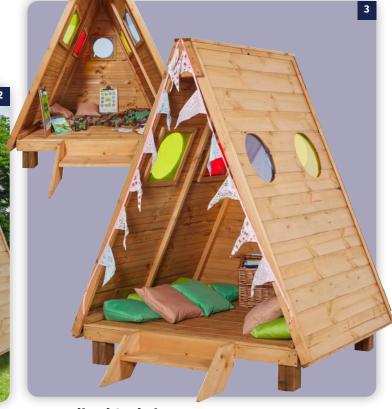

## **3 Woodland Spyhole Teepee**

Watch nature go by in our Woodland Spyhole Teepee - the perfect hide-out to spot animals, insects and to observe the changing seasons.

H1.56 x W1.34 x D1.12m. 3yrs+. Requires assembly. Made to order. Supervision recommended.

546013 (1pk)