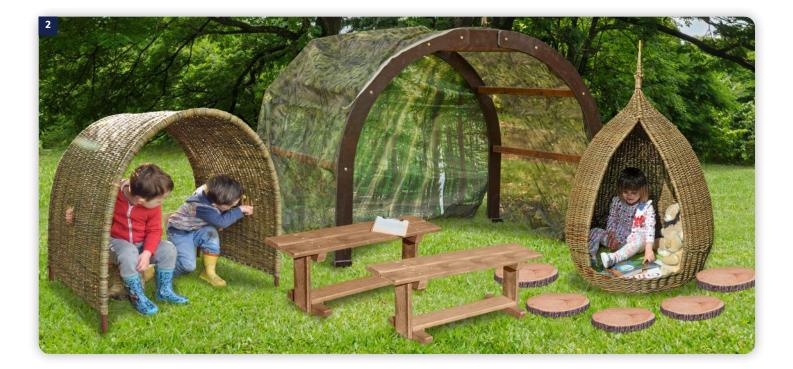

## 1 Woodland Spyhole Teepees (4pk)

Get your outdoor area off to a fantastic start with our Woodland Spyhole Teepees. Ideal for setting up nice spots throughout your playground or outdoor area with multipurpose shelters. 546011 (4pk)

## 2 Woodland Spyhole Teepees (2pk)

Get your outdoor area off to a fantastic start with our Woodland Spyhole Teepees. Ideal for setting up nice spots throughout your playground or outdoor area with multipurpose shelters.

## **3 Woodland Spyhole Teepee**

Watch nature go by in our Woodland Spyhole Teepee - the perfect hide-out to spot animals, insects and to observe the changing seasons.

H1.56 x W1.34 x D1.12m. 3yrs+. Requires assembly. Made to order. Supervision recommended.