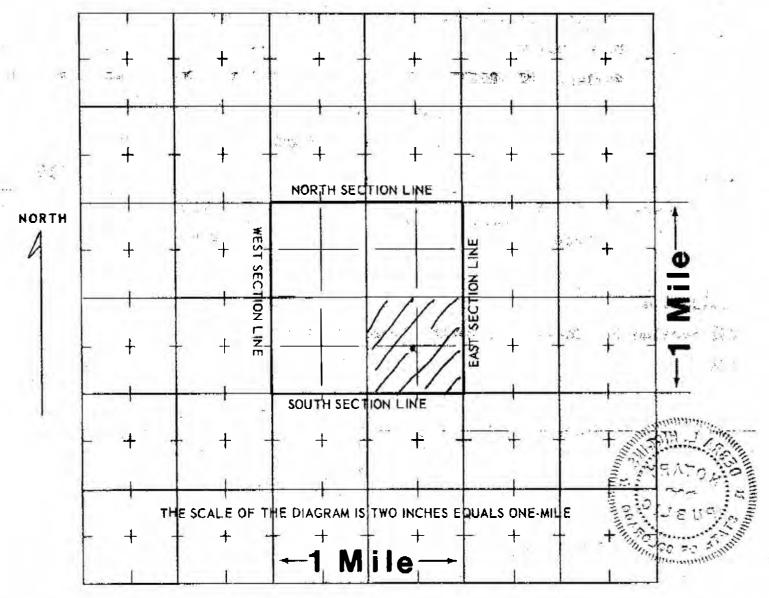

#### **Legal Description:**

Portions of Sections 33 & 34, Township 3 North, Range 46 West of the 6th PM, Yuma County, CO.

See Pages 53-72 for legal description, title commitment, and title exceptions.

#### **Acreage:**

477.7± Ac Pivot Irrigated 82.5± Ac Grass 13.5± Ac Roads/Waste

**573.7± TOTAL** 