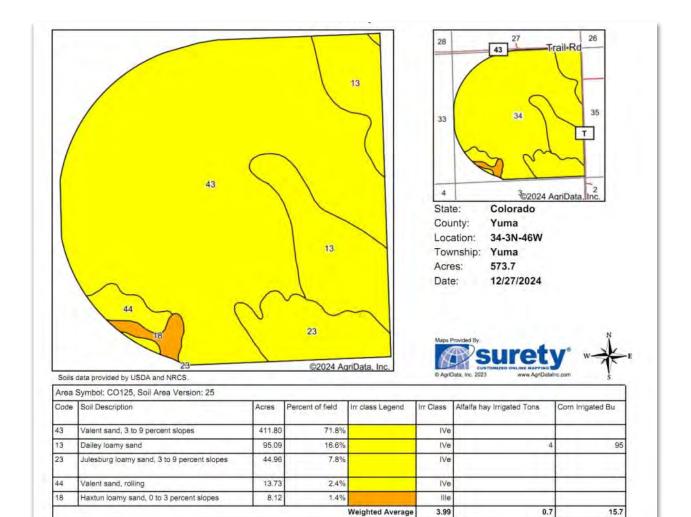

#### **Soils:**

Soils consists primarily of Class IV. See Soils Map on Page 6.

## **Soils Map**

6