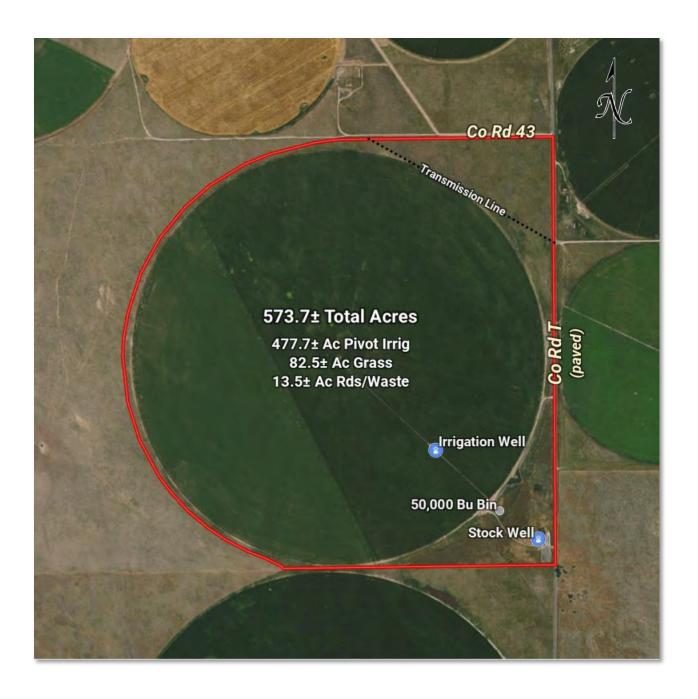

## **Parcel Information**

#### **Legal Description:**

Portions of Sections 33 & 34, Township 3 North, Range 46 West of the 6th PM, Yuma County, CO.

See Pages 53-72 for legal description, title commitment, and title exceptions.

#### **Acreage:**

477.7± Ac Pivot Irrigated 82.5± Ac Grass 13.5± Ac Roads/Waste

**573.7± TOTAL** 