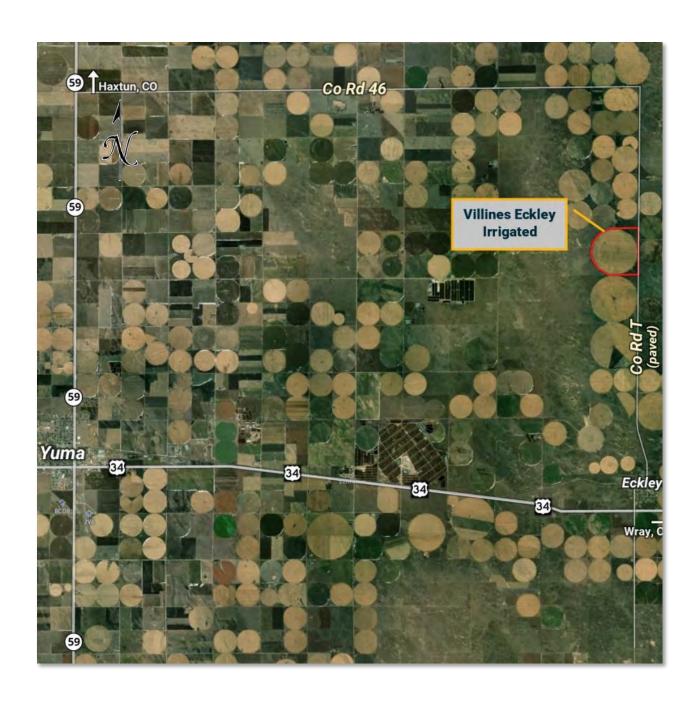

responsibility for the omissions, corrections, or withdrawals. The location maps are not intended as a survey and are for general location purposes only. All prospective Buyers should verify all information contained herein. Reck Agri Realty & Auction and all other agents of Broker are or will be acting as a Transaction Broker. Reck Agri Realty & Auction does not offer broker participation for this auction. Reck Agri Realty & Auction reserves the right to require bank references upon request and reserves the right to refuse bids from any bidder. Bidding increments are at the discretion of the Broker.

**COPYRIGHT:** Photographs, videos, Color Brochure & Due Diligence Packets are property of Reck Agri Realty & Auction and cannot be reproduced without permission.

2

## **Location Map**









4

## **Parcel Information**

#### **Legal Description:**

Portions of Sections 33 & 34, Township 3 North, Range 46 West of the 6th PM, Yuma County, CO.

See Pages 53-72 for legal description, title commitment, and title exceptions.

#### **Acreage:**

477.7± Ac Pivot Irrigated 82.5± Ac Grass 13.5± Ac Roads/Waste

**573.7± TOTAL** 

#### **Soils:**

Soils consists primarily of Class IV. See Soils Map on Page 6.

#### **Taxes & Assessments:**

2023 real estate taxes paid in 2024 are \$4,762.26. RRWCD \$14,331.00, SGWM \$216.00. See Tax Statements on Pages 7-9.

#### **FSA Information:**

FSA bases: 477.7 ac corn w/ 161 bu PLC yield.

#### **Irrigation Water & Equipment:**

Original well Permit #14373-FP expanded by Permit #21450-FP for a total of 1,040 ac-ft annual appropriation.

Equ