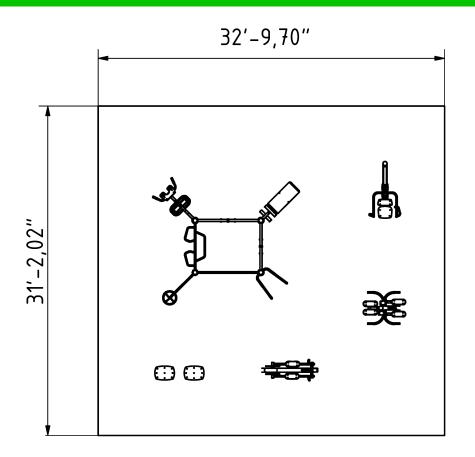

#### **Attributes**

Product code Certificate Age group Designed for Capacity Fall height

1-3-251 EN 16630, ASTM F3101 14 + years Residential Complexes 28 people 4.6 ft

# **Technical specification**

Anchoring option
Net weight
Material
Anti-corrosion possibilty
Total Area
Color options
For more color options, discuss with your sales representative.

## Warranty

In-ground or surface Structure

1725 lbs Steel

S235 Paint

Galvanized or EPD Plastic

1022.2 ft<sup>2</sup> Rubber

Moving parts

Detailed information in the warranty document