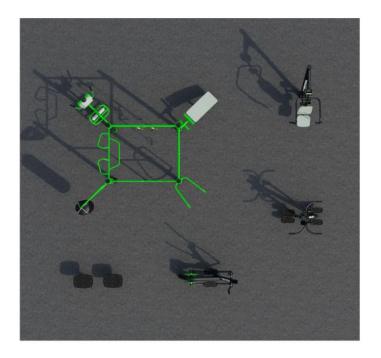

## FitLiving 4

Welcome to FitLiving 4, the ultimate outdoor fitness destination exclusively designed for residential complexes. Crafted with residents' well-being in mind, this fitness park offers a diverse range of exercise options that cater to all fitness levels. Whether it's jogging on the designated track or engaging in strength training, FitLiving 4 provides an inclusive and stimulating environment for residents to pursue their fitness goals.

#### **Attributes**

Product code Certificate Age group Designed for Capacity Fall height

1-3-251 EN 16630, ASTM F3101 14 + years Residential Complexes 28 people 4.6 ft

# **Technical specification**

Anchoring option
Net weight
Material
Anti-corrosion possibilty
Total Area
Color options
For more color options, discuss with your sales representative.

## Warranty

In-ground or surface Structure

1725 lbs Steel

S235 Paint

Galvanized or EPD Plastic

1022.2 ft<sup>2</sup> Rubber

Moving parts

Detailed information in the warranty document