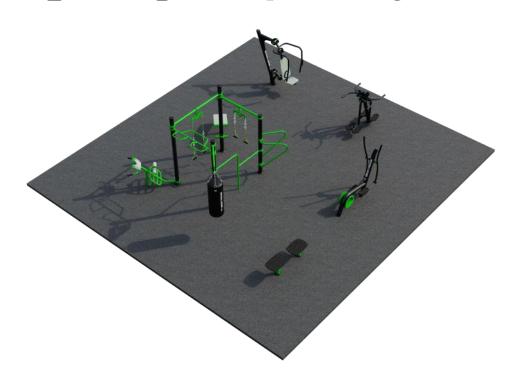

## FitLiving 4

Welcome to FitLiving 4, the ultimate outdoor fitness destination exclusively designed for residential complexes. Crafted with residents' well-being in mind, this fitness park offers a diverse range of exercise options that cater to all fitness levels. Whether it's jogging on the designated track or engaging in strength training, FitLiving 4 provides an inclusive and stimulating environment for residents to pursue their fitness goals.

#### **Attributes**

Product code Certificate Age group Designed for Capacity Fall height

1-3-251 EN 16630, ASTM F3101 14 + years Residential Complexes 28 people 4.6 ft

# **Technical specification**

Anchoring option
Net weight
Material
Anti-corrosion possibilty
Total Area
Color options
For more color options, discuss with your sales representative.

## Warranty

In-ground or surface Structure

1725 lbs Steel

S235 Paint

Galvanized or EPD Plastic

1022.2 ft<sup>2</sup> Rubber

Moving parts

Detailed information in the warranty document