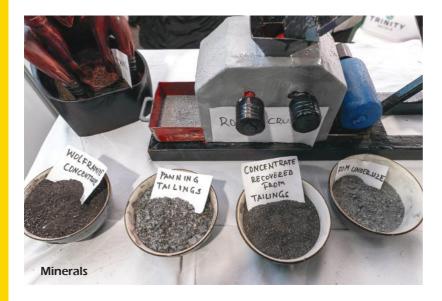

# SABO GOLD REFINERY

Our refining facility has safe operating procedures and maximum confidentiality through extensive coverage of highly trained personnel in risk issues and industry safety