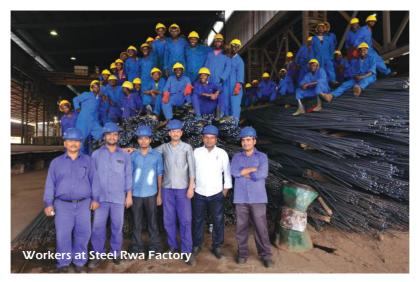

genocide against the Tutsi. Despite significant development over the last decade, it has lagged behind construction spending trends.

Before 1994, pioneering firms such as Tolirwa (Rwanda's first manufacturer of galvanised roofing sheets, established in 1979) and Uprotur (manufacturer of steel coils, established in 1987) were created by entrepreneurs who initially imported construction materials and later moved into manufacturing.

A surge of new construction firms, established by both Rwandan entrepreneurs and regional investors, emerged after the 1994 genocide and particularly over the past 10-20 years.

Early post-1994 companies were started by Rwandan entrepreneurs like Jeremie Kalisa of Simaco, who began producing steel roofing sheets to meet the post-genocide reconstruction demand.





More recently, several Rwandan groups have entered the sector, including Ufametal, a subsidiary of the Petrocom Group, and Master Steel, one of Rwanda's largest construction materials firms, established in 2005. They have been joined by large regional conglomerates such as Safintra, part of Kenya's Safal Group, Imana Steel, and SteelRwa, one of the largest rebar manufacturers, which entered the market in 2011.

SteelRwa produces 36,000 tons of steel per month, with 30% exported outside the country. Master Steel produces 20,000 tons per month, with more than 10% exported to neighbouring countries like the Democratic Republic of Congo and Burundi.

The steel manufacturing subsector is poised for growth as housing and construction spending increase, supporting Rwanda's urbanisation goals