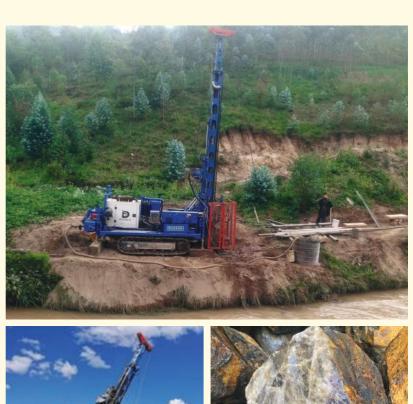

Mapping Rwanda's mining frontier Mapping Rwanda's mining frontier

Ngali Mining Ltd

Driving Rwanda's Future Trinity Metals secures US\$3.8 m in funding

2023: A record-breaking year

for Rwanda's tourism and its economic implications