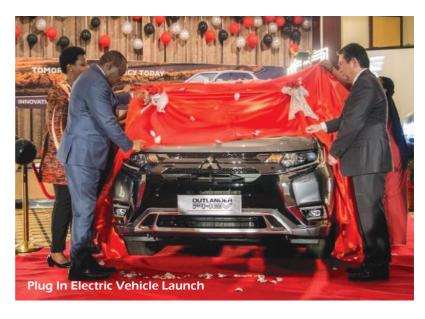

incomes.

The Government's adoption

of a new tax framework in 2016, which increased tariffs on used moment, establishing Rwanda's first car assembly plant with an initial production capacity of 5,000 vehicles.

Concurrently, Ampersand, Africa's pioneering electric transport energy company, commenced trials of electric motorcycle prototypes.

By 2019, Volkswagen had manufactured 90 vehicles and introduced Africa's first locally assembled electric vehicle. The company had produced 2,300 cars by 2021 and debuted its first locally assembled electric tractor in 2023.

The Rwanda Electric Motorcycle Company (REM) also launched assembly operations in 2023, with plans to retrofit existing motorcycles with electric engines.

The introduction of OX Delivers in 2023, the world's first purpose-

45



built electric truck for African terrains, further underscored Rwanda's commitment to sustainable transportation solutions.

Currently, three electric trucks are operational, with two more in production.

Ampersand has expanded its electric motorcycle fleet to 2,200 units and established 26 charging stations by 2024, leveraging Rwanda's e-mobility incentives such as discounted electricity tariffs and VAT exemptions on battery leasing.

Traditionally reliant on internal combustion engine (ICE) vehicles, Rwanda now aims to mitigate the adverse environmental impacts associated with air pollution, greenhouse gas emissions, and noise pollution. The shift towards electric vehicles promises a cleaner, healthier environment, while reducing the country's dependence on imported petrol and diesel.