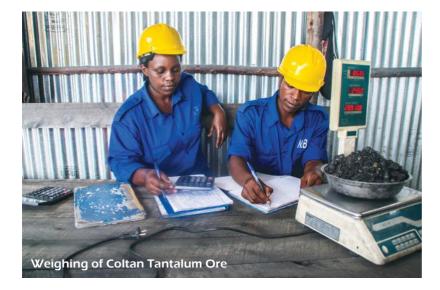

g Magazine

is set to change with the launch of Africa's first and only tantalum and niobium refinery by Power Resources Group in Rwanda's Eastern Province.

This development is expected to double the value of Rwanda's mineral exports. Tantalum has been labelled a critical raw material by the European Union since 2020, and it is noted that the supply crisis of tantalum has been increasing since 2017.

While there has been a significant decline in tantalum prices from their highs in 2022 due to a decrease in demand for consumer electronics and data centres, and a trade decline caused by double ordering influenced by logistics and lead times during the pandemic, the compound annual growth of tantalum worldwide is still expected to grow at 4-5% over the next decade.

In conclusion, Rwanda's



pivotal role in the tantalum industry underscores its growing significance in global mineral markets.

With initiatives such as the tantalum and niobium refinery poised to enhance value addition, Rwanda is set to amplify its mineral export earnings significantly.

Despite recent price fluctuations, the long-term outlook

for tantalum remains positive, driven by expanding applications in emerging technologies such as 5G infrastructure and electric vehicles.

As Rwanda continues to leverage its mineral wealth responsibly and sustainably, it stands poised to play a crucial role in shaping the future of the tantalum market and contributing to its economic growth.



**60** Rwanda Mining Magazine







any consumers of electronic devices such as smartphones, laptops, and televisions remain u