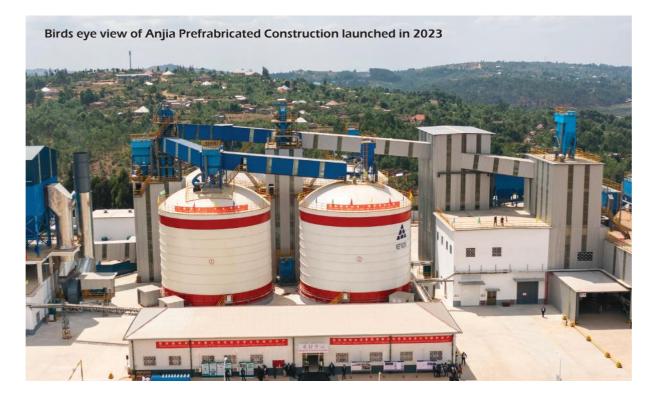

ment in 2023.

East Africa Granite Industries, the only granite manufacturer in Rwanda, started in 2012 and has a production capacity of 273,000 square meters.

From the pioneering days of the Karuruma tin smelter



Granite from EAGI. Photos by Ministry of Environment Rwanda

to the recent establishment of high-capacity facilities like Gasabo Gold Refinery, Rwanda has demonstrated significant strides in mineral processing.

The introduction of new players in the cement and granite industries further underscores the diverse advancements in

industrial mineral processing.

This dynamic growth not only boosts Rwanda's economy but also sets a robust foundation for sustainable development and industrialisation, positioning the country as a key player in the regional and global mining sector.













# **CONTACT INFORMATION**

Kigali Special Economic Zone, BP 4551, Kigali, Rwanda





**1** 0788321548 - 24/7 A Week



# GASABO GOLD REFINERY

### **ABOUT US**

asabo Gold Refinery
("GGR") is a mineral
processing company
established in Rwanda, specialized
in adding value to silver and
gold serving local, regional and
international clients. GGR is
equipped with highly committed
experts and state-of-the-art
refining facility with the aim of

becoming fully integrated services to clients and markets players in the precious metal industry.

GGR use the most technologically advanced processes and function 24/7, working round the clock. We have developed exclusive modernized processes of the gold and silver refining, in which we use advanced system to purify high-grade gold and silv