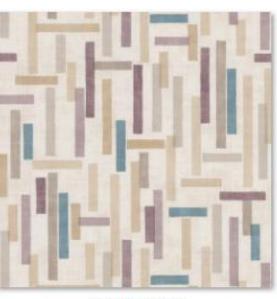

#### On Track

Artistic watercolor brushstrokes softens groups of rectangular bars floating against an ocean of textural linen. Boldly geometric, the eight-color offering of earth and jewel tones is a charismatic expression of exhibiting science as modern art. Printed on a vinyl surface with non-woven substrate backing, this highly durable commercial wallcovering smooths effortlessly, is easy to remove.