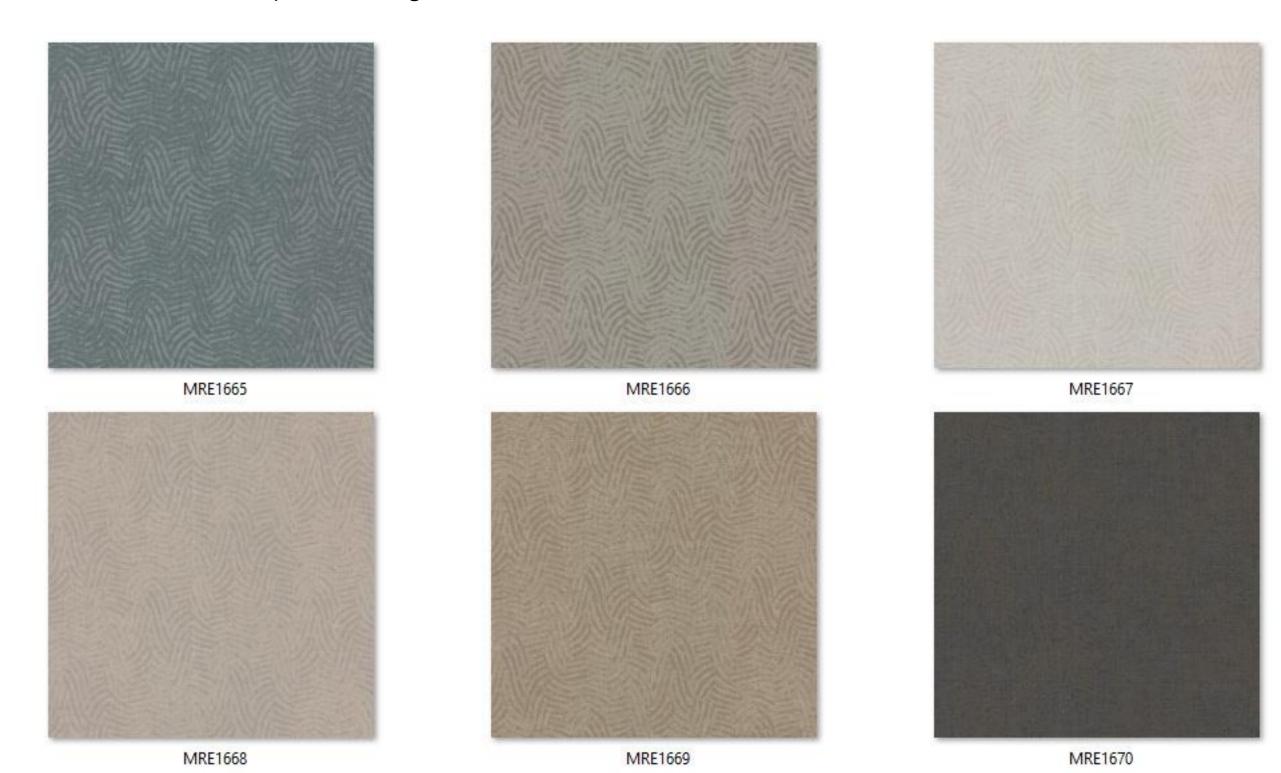

# Expo

Metallic and neutral ribbons swirl against a monochrome background of classic color in this modern geometric with soft textural interest. The six-color palette of crystal, organic, and mineral inspirations overlay a deeply etched texture to provide an air of rugged elegance.