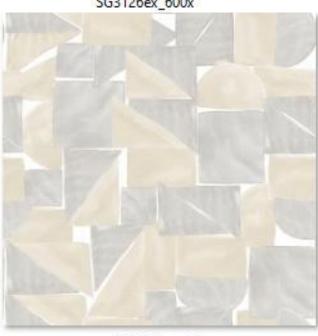

# **Taking Shape**

Triangles, squares, and semicircles are layered to create an oversized, interlocking collage of painterly motifs in this unique modern approach to core shapes and soft edges.

Printed on a vinyl surface with non-woven substrate backing, this highly durable commercial wallcovering smooths effortlessly is easy to remove

SG3122ex\_600x

SG3125ex\_600x

SG3120ex\_600x

SG3123ex\_600x

SG3126ex\_600x

SG3121ex\_600x

SG3124ex\_600x

SG3127ex\_600x