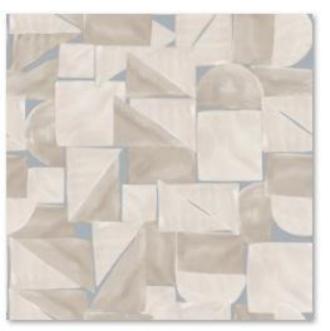

# **Taking Shape**

Triangles, squares, and semicircles are layered to create an oversized, interlocking collage of painterly motifs in this unique modern approach to core shapes and soft edges.

Printed on a vinyl surface with non-woven substrate backing, this highly durable commercial wallcovering smooths effortlessly is easy to remove

SG3122ex\_600x

SG3125ex\_600x

SG3120ex\_600x

SG3123ex\_600x

SG3126ex\_600x

SG3121ex\_600x

SG3124ex\_600x

SG3127ex\_600x