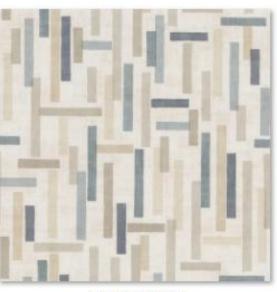

#### On Track

Artistic watercolor brushstrokes softens groups of rectangular bars floating against an ocean of textural linen. Boldly geometric, the eight-color offering of earth and jewel tones is a charismatic expression of exhibiting science as modern art. Printed on a vinyl surface with non-woven substrate backing, this highly durable commercial wallcovering smooths effortlessly, is easy to remove.