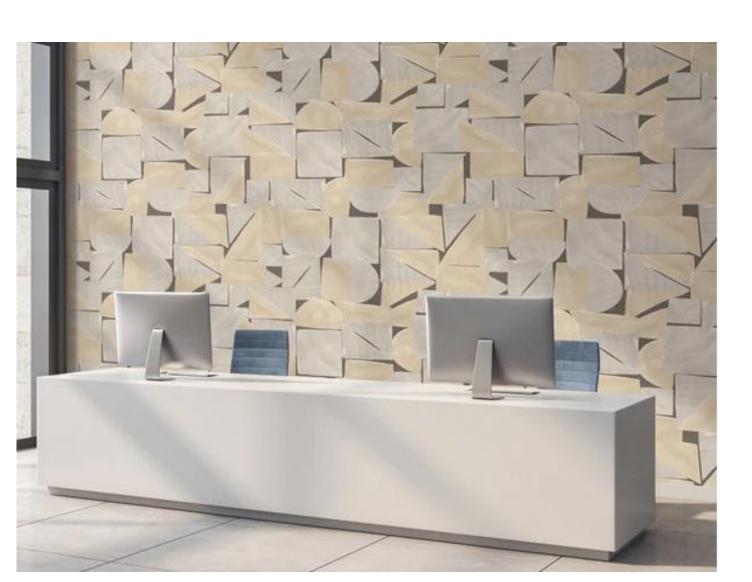

# **Taking Shape**

Triangles, squares, and semicircles are layered to create an oversized, interlocking collage of painterly motifs in this unique modern approach to core shapes and soft edges.

Printed on a vinyl surface with non-woven substrate backing, this highly durable commercial wallcovering smooths effortlessly is easy to remove

SG3122ex\_600x

SG3125ex\_600x

SG3120ex\_600x

SG3123ex\_600x

SG3126ex\_600x

SG3121ex\_600x

SG3124ex\_600x

SG3127ex\_600x