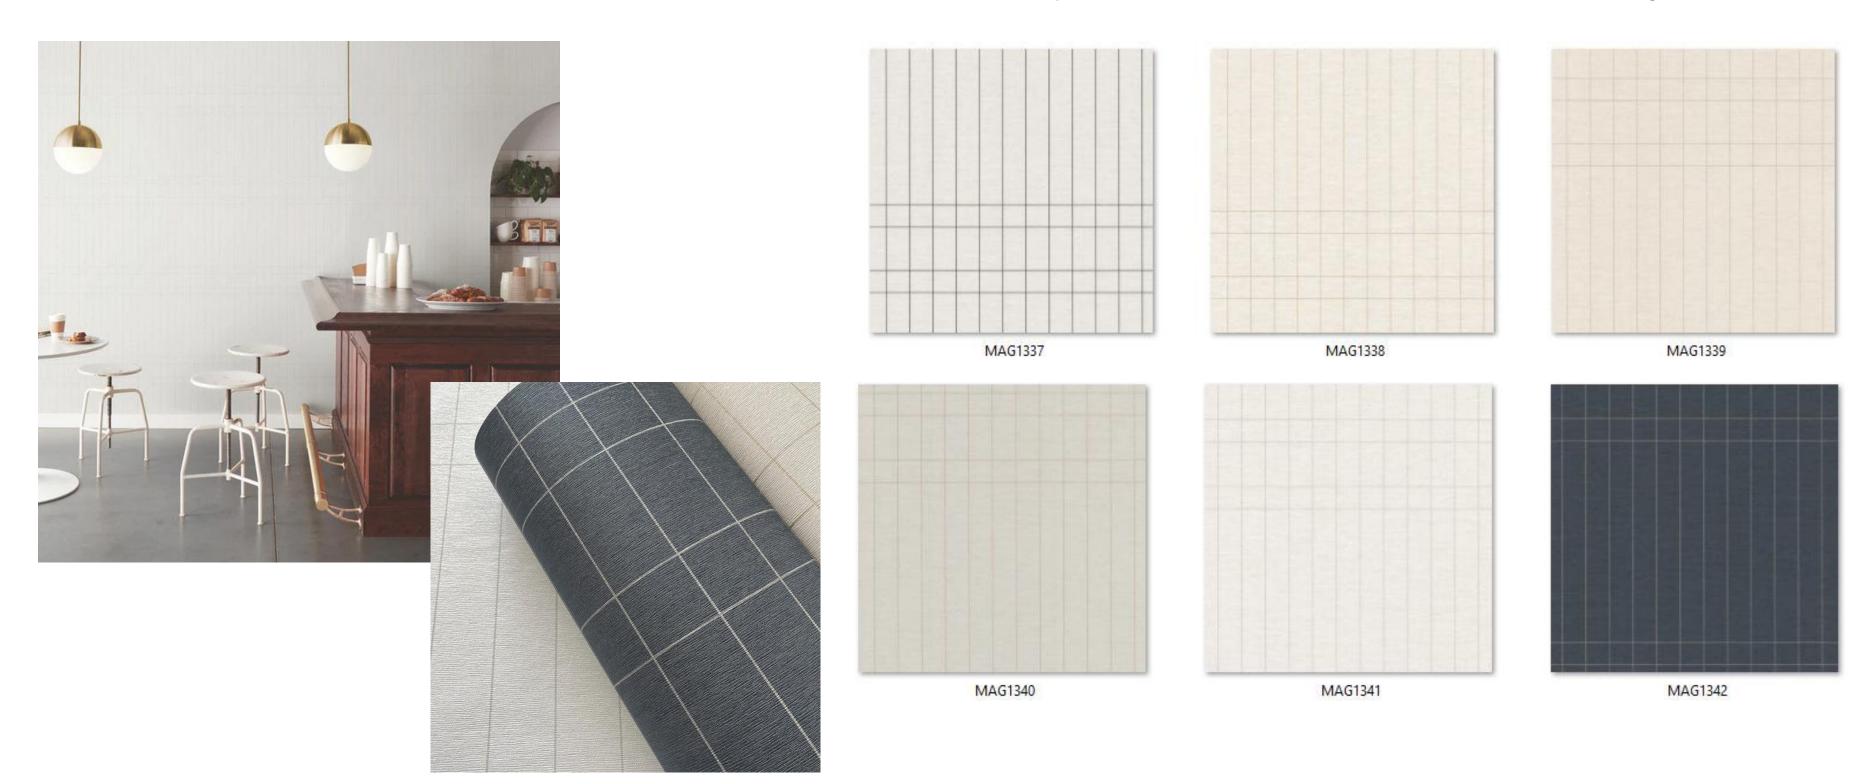

#### Gridwork

Regimented tiled lines, horizontal texture, and washed color balance a comfortable backdrop with core geometric form. The six available nature-inspired colors with touches of metallic interplay in the finesse of this soulful modern design.