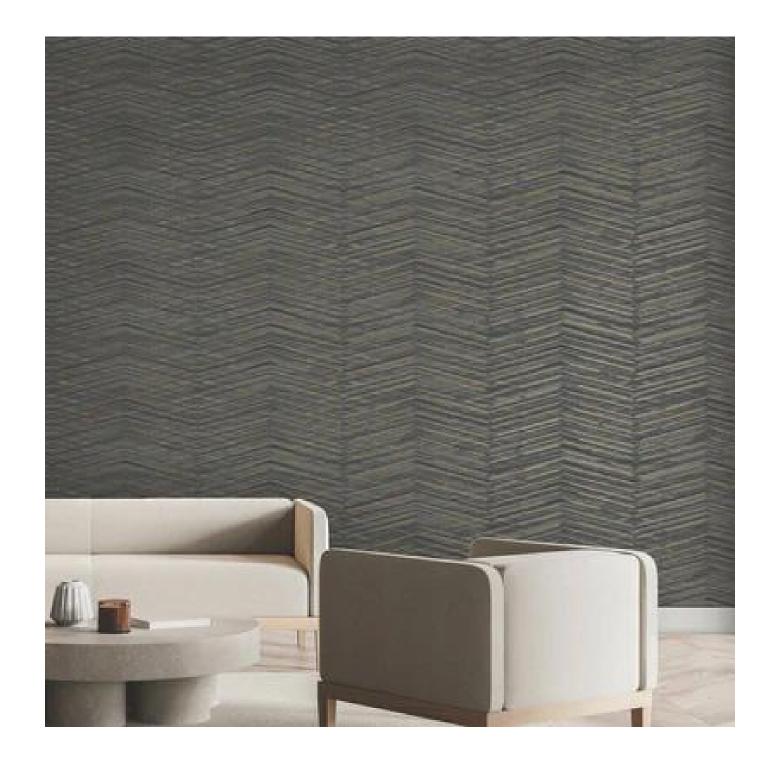

#### Gridwork

Regimented tiled lines, horizontal texture, and washed color balance a comfortable backdrop with core geometric form. The six available nature-inspired colors with touches of metallic interplay in the finesse of this soulful modern design.