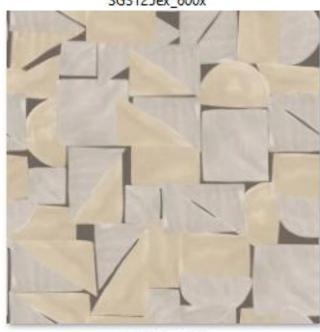

# **Taking Shape**

Triangles, squares, and semicircles are layered to create an oversized, interlocking collage of painterly motifs in this unique modern approach to core shapes and soft edges.

Printed on a vinyl surface with non-woven substrate backing, this highly durable commercial wallcovering smooths effortlessly is easy to remove

SG3122ex\_600x

SG3125ex\_600x

SG3120ex\_600x

SG3123ex\_600x

SG3126ex\_600x

SG3121ex\_600x

SG3124ex\_600x

SG3127ex\_600x