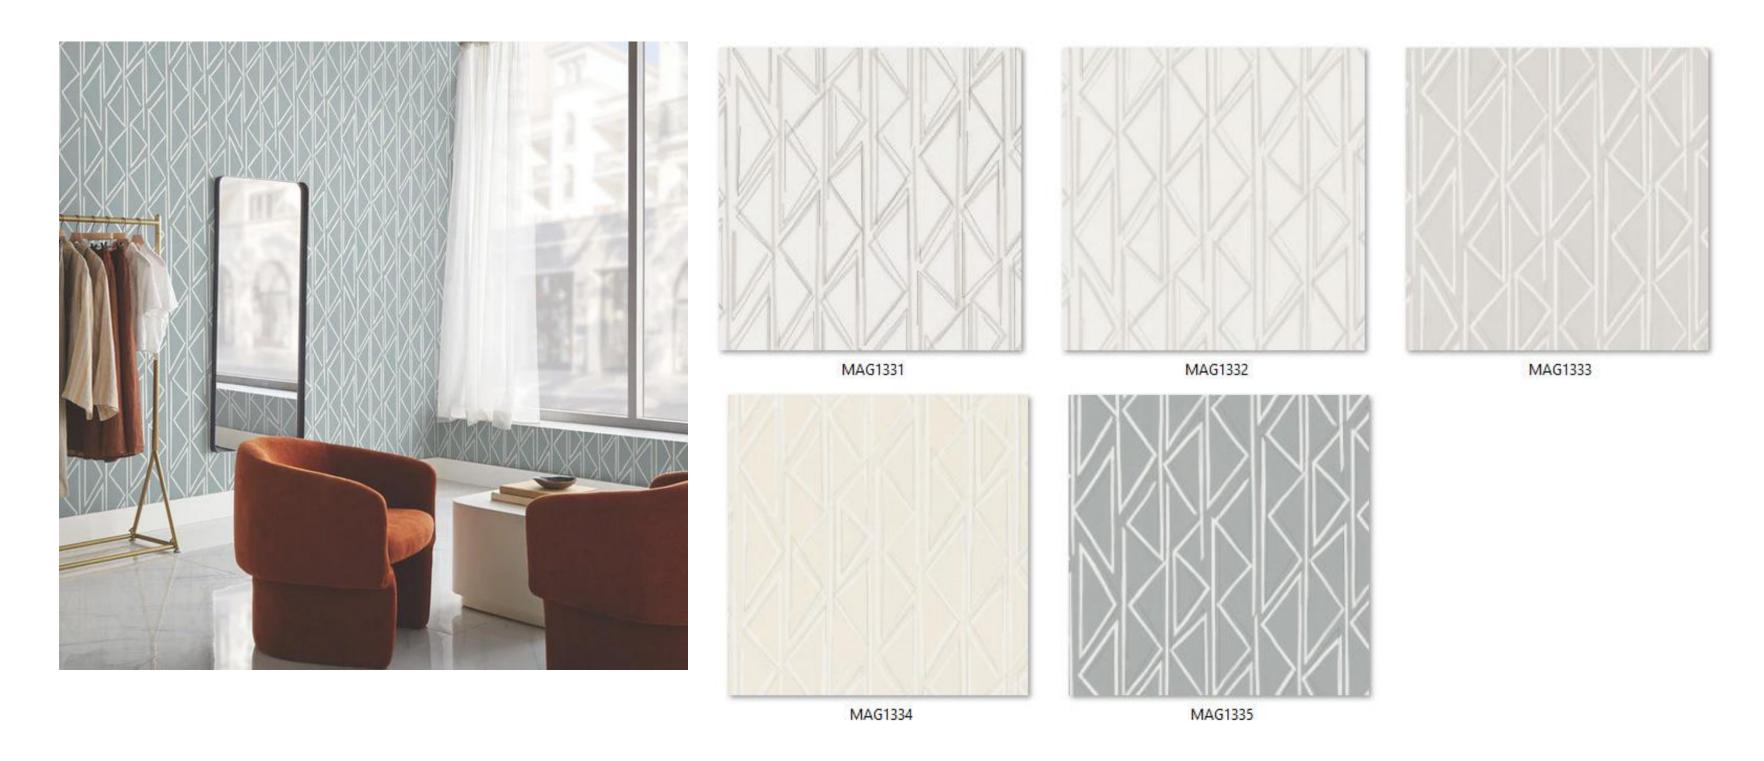

# Sideways

Simple form and clean geometric triangles provide a hybrid style evolution between the warmth and texture of familiar classics and contemporary style. The five-color palette of neutral and mineral inspirations provides a backdrop for thin, energetic lines of metallic or color as counterpoint.