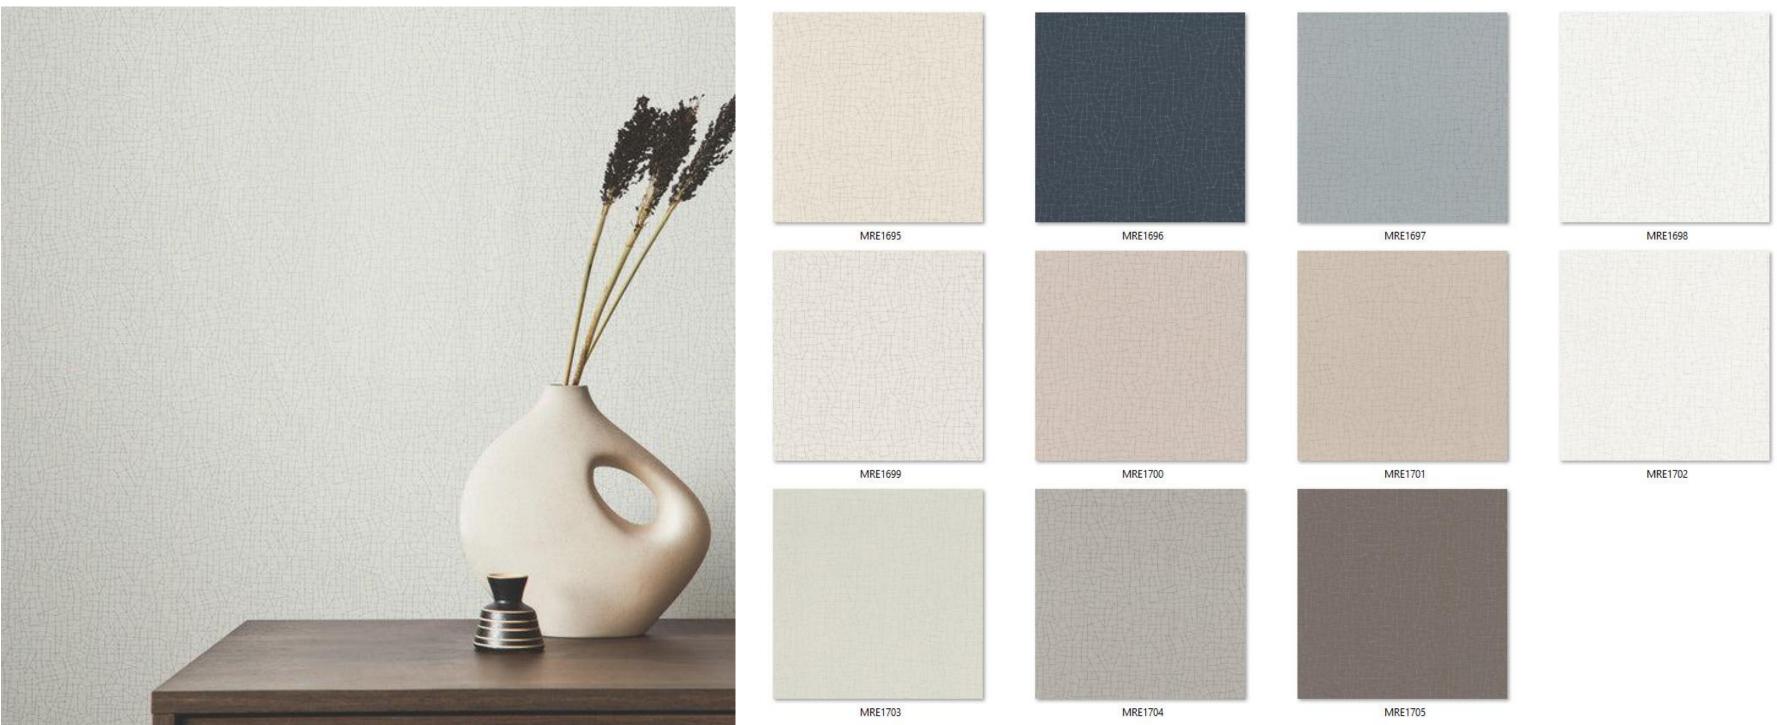

#### Hammerstone

Raw and tactile, this design mirrors the textures of natural stone.

#### **Hammerstone Linen**

A softer variation, with the organic feel of stone combined with the refinement of linen textures.

MRE1684