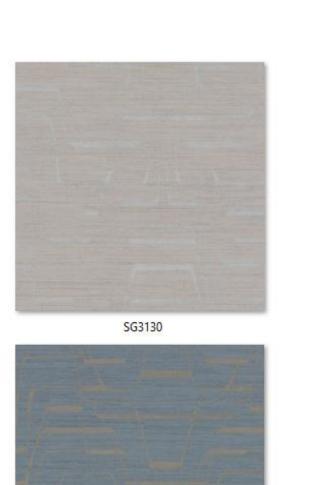

#### **East End**

Wavelengths that bring organic inspiration to modern technology pulse across a canvas of textural raw silk to balance any size space with captivating, vivacious geometry. Burnished mineral metallic lends sophistication to a natural eight-color architectural palette on a canvas of textural raw silk.

#### Renewed

Wavelengths that bring organic inspiration to modern technology pulse across a canvas of textural raw silk to balance any size space with captivating, vivacious geometry. Burnished mineral metallic lends sophistication to a naturalight-color architectural palette on a canvas of textural raw silk.