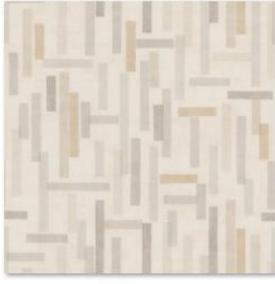

#### On Track

Artistic watercolor brushstrokes softens groups of rectangular bars floating against an ocean of textural linen. Boldly geometric, the eight-color offering of earth and jewel tones is a charismatic expression of exhibiting science as modern art. Printed on a vinyl surface with non-woven substrate backing, this highly durable commercial wallcovering smooths effortlessly, is easy to remove.