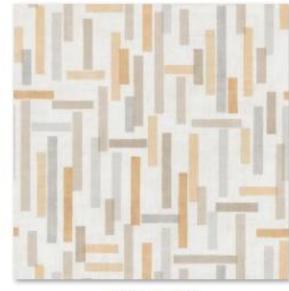

#### On Track

Artistic watercolor brushstrokes softens groups of rectangular bars floating against an ocean of textural linen. Boldly geometric, the eight-color offering of earth and jewel tones is a charismatic expression of exhibiting science as modern art. Printed on a vinyl surface with non-woven substrate backing, this highly durable commercial wallcovering smooths effortlessly, is easy to remove.