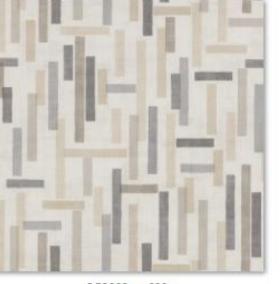

#### On Track

Artistic watercolor brushstrokes softens groups of rectangular bars floating against an ocean of textural linen. Boldly geometric, the eight-color offering of earth and jewel tones is a charismatic expression of exhibiting science as modern art. Printed on a vinyl surface with non-woven substrate backing, this highly durable commercial wallcovering smooths effortlessly, is easy to remove.