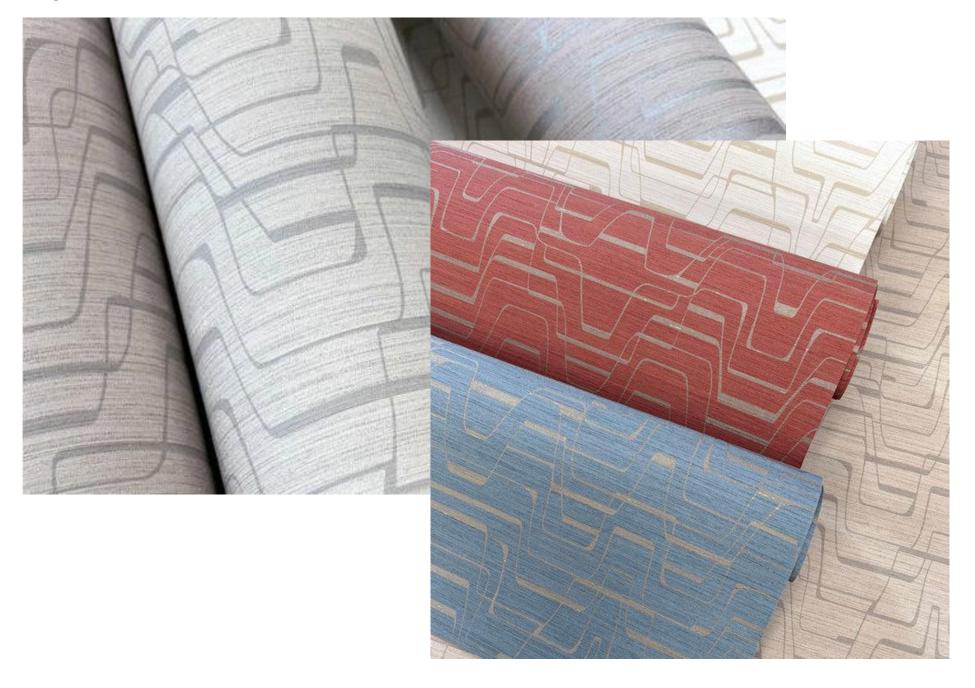

#### **East End**

Wavelengths that bring organic inspiration to modern technology pulse across a canvas of textural raw silk to balance any size space with captivating, vivacious geometry. Burnished mineral metallic lends sophistication to a natural eight-color architectural palette on a canvas of textural raw silk.

#### Renewed

Wavelengths that bring organic inspiration to modern technology pulse across a canvas of textural raw silk to balance any size space with captivating, vivacious geometry. Burnished mineral metallic lends sophistication to a naturalight-color architectural palette on a canvas of textural raw silk.