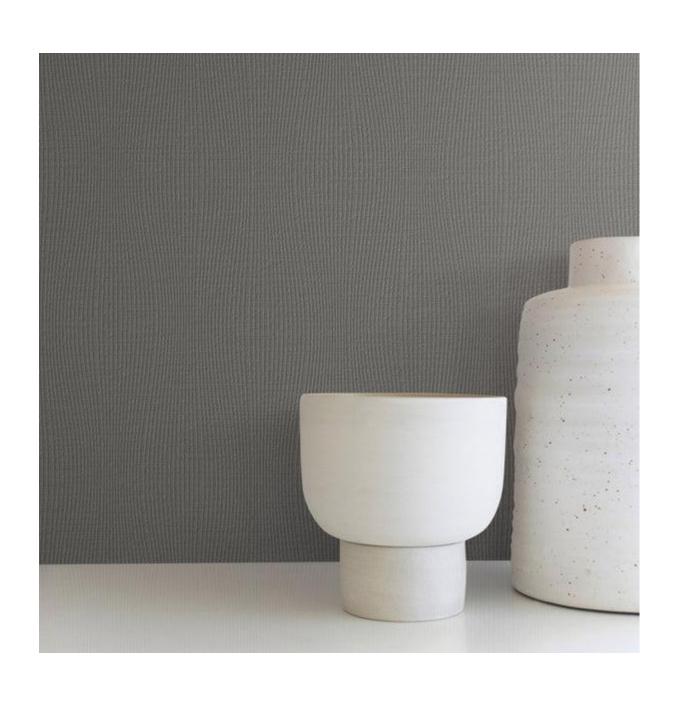

#### Gridwork

Regimented tiled lines, horizontal texture, and washed color balance a comfortable backdrop with core geometric form. The six available nature-inspired colors with touches of metallic interplay in the finesse of this soulful modern design.