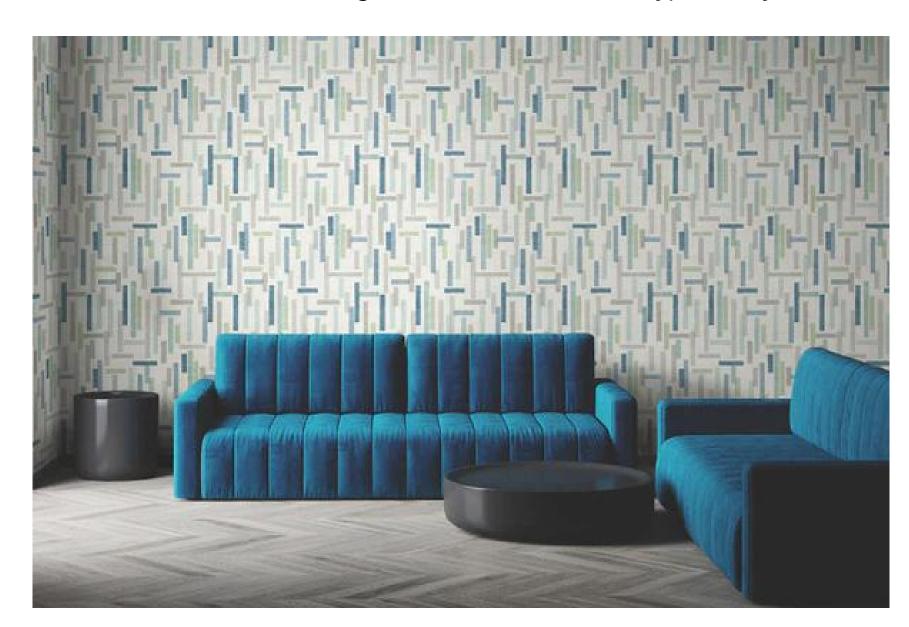

#### On Track

Artistic watercolor brushstrokes softens groups of rectangular bars floating against an ocean of textural linen. Boldly geometric, the eight-color offering of earth and jewel tones is a charismatic expression of exhibiting science as modern art. Printed on a vinyl surface with non-woven substrate backing, this highly durable commercial wallcovering smooths effortlessly, is easy to remove.