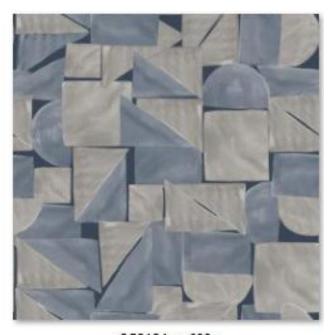

# **Taking Shape**

Triangles, squares, and semicircles are layered to create an oversized, interlocking collage of painterly motifs in this unique modern approach to core shapes and soft edges.

Printed on a vinyl surface with non-woven substrate backing, this highly durable commercial wallcovering smooths effortlessly is easy to remove

SG3122ex\_600x

SG3125ex\_600x

SG3120ex\_600x

SG3123ex\_600x

SG3126ex\_600x

SG3121ex\_600x

SG3124ex\_600x

SG3127ex\_600x