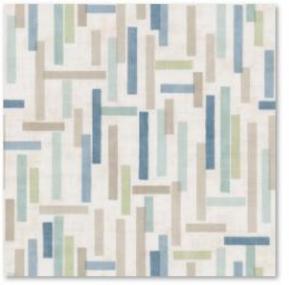

#### On Track

Artistic watercolor brushstrokes softens groups of rectangular bars floating against an ocean of textural linen. Boldly geometric, the eight-color offering of earth and jewel tones is a charismatic expression of exhibiting science as modern art. Printed on a vinyl surface with non-woven substrate backing, this highly durable commercial wallcovering smooths effortlessly, is easy to remove.