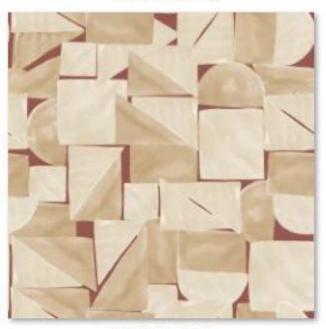

# **Taking Shape**

Triangles, squares, and semicircles are layered to create an oversized, interlocking collage of painterly motifs in this unique modern approach to core shapes and soft edges.

Printed on a vinyl surface with non-woven substrate backing, this highly durable commercial wallcovering smooths effortlessly is easy to remove

SG3122ex\_600x

SG3125ex\_600x

SG3120ex\_600x

SG3123ex\_600x

SG3126ex\_600x

SG3121ex\_600x

SG3124ex\_600x

SG3127ex\_600x