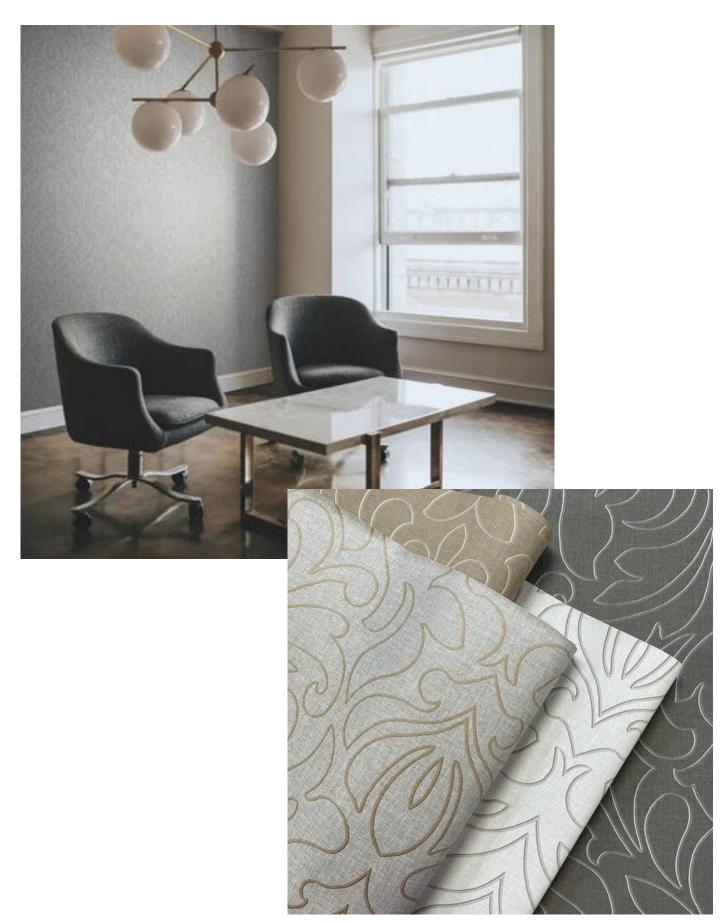

#### **East End**

Wavelengths that bring organic inspiration to modern technology pulse across a canvas of textural raw silk to balance any size space with captivating, vivacious geometry. Burnished mineral metallic lends sophistication to a natural eight-color architectural palette on a canvas of textural raw silk.

#### Renewed

Wavelengths that bring organic inspiration to modern technology pulse across a canvas of textural raw silk to balance any size space with captivating, vivacious geometry. Burnished mineral metallic lends sophistication to a naturalight-color architectural palette on a canvas of textural raw silk.