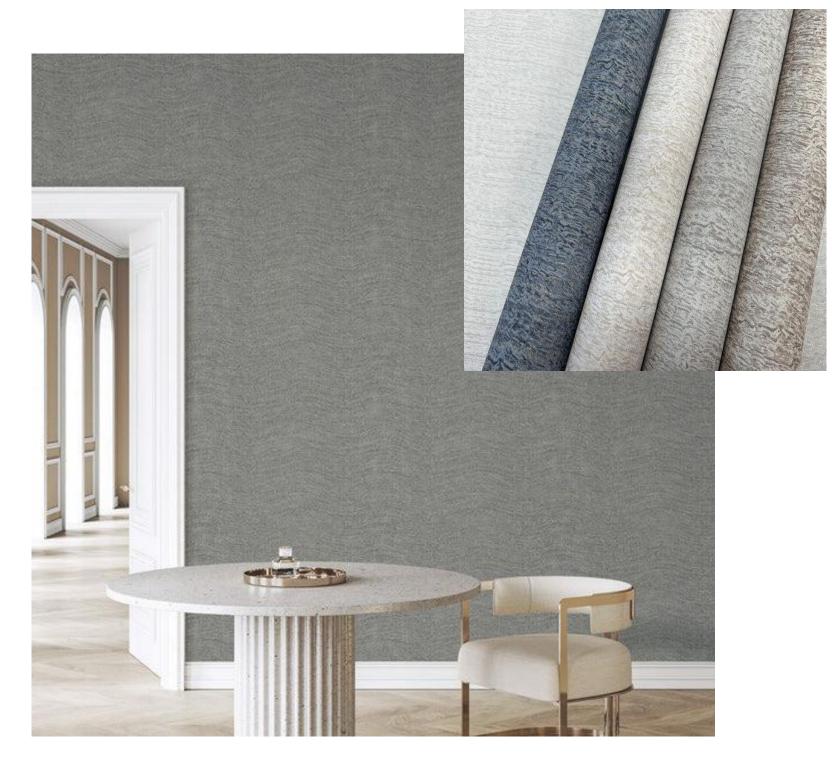

#### Renewed

Wavelengths that bring organic inspiration to modern technology pulse across a canvas of textural raw silk to balance any size space with captivating, vivacious geometry. Burnished mineral metallic lends sophistication to a naturalight-color architectural palette on a canvas of textural raw silk.