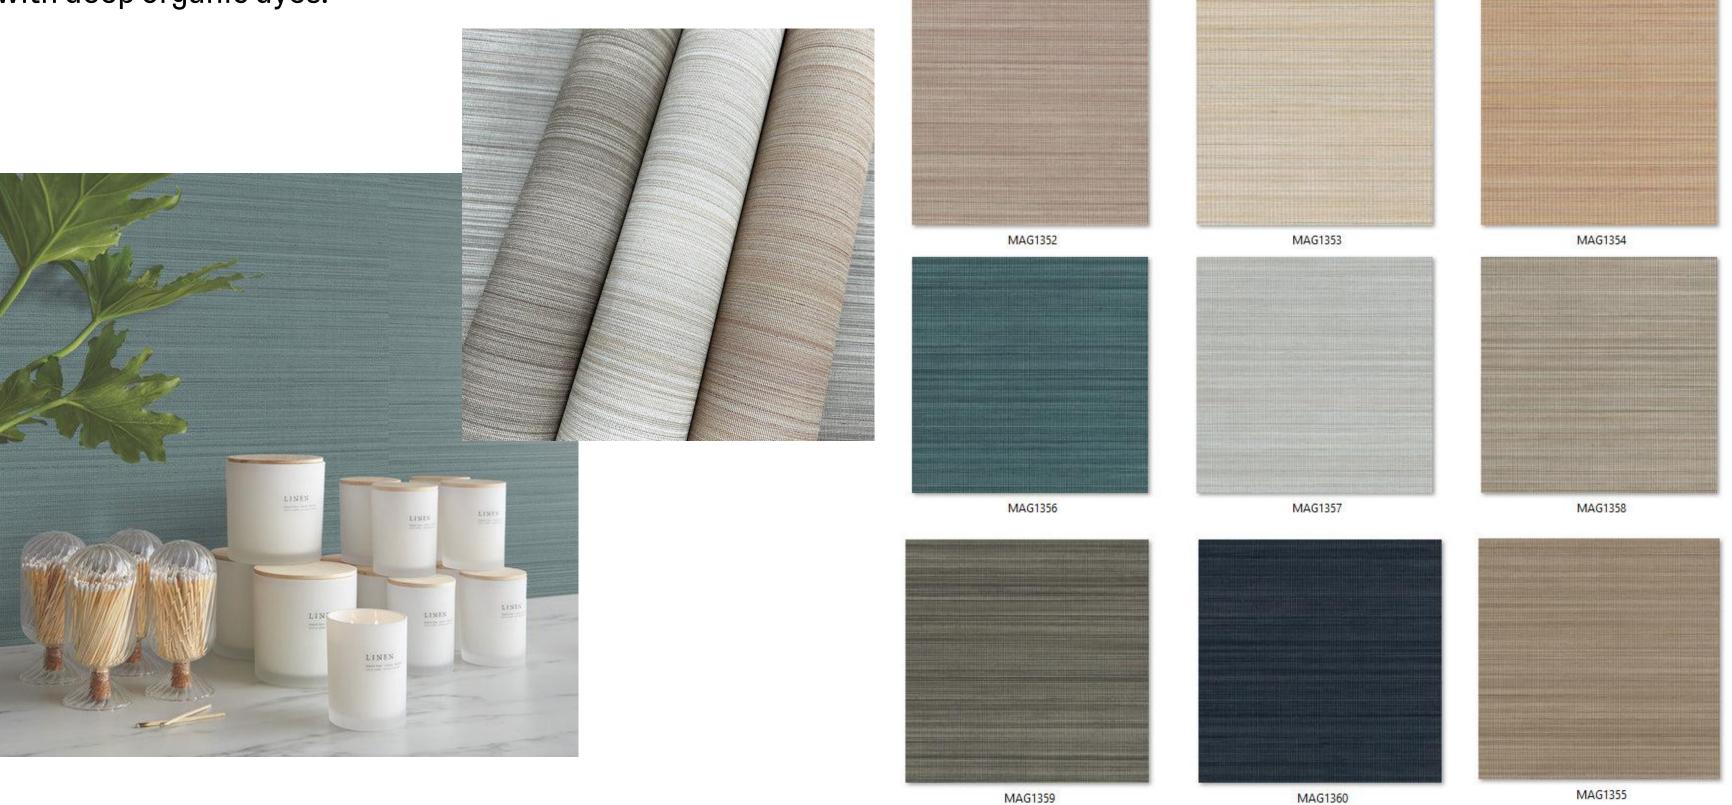

# **Esparto**

The majestic plains of the Mediterranean instill the look of this high-performance wallcovering with the beauty and authentic panel effect of natural grasscloth. Its nine-color palette shows the visual texture of two-color weaving that blends raw neutrals

with deep organic dyes.