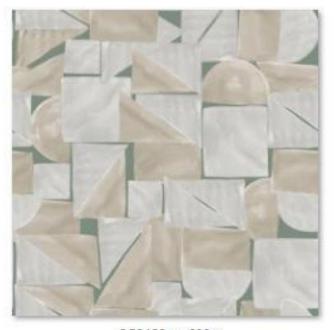

# **Taking Shape**

Triangles, squares, and semicircles are layered to create an oversized, interlocking collage of painterly motifs in this unique modern approach to core shapes and soft edges.

Printed on a vinyl surface with non-woven substrate backing, this highly durable commercial wallcovering smooths effortlessly is easy to remove

SG3122ex\_600x

SG3125ex\_600x

SG3120ex\_600x

SG3123ex\_600x

SG3126ex\_600x

SG3121ex\_600x

SG3124ex\_600x

SG3127ex\_600x