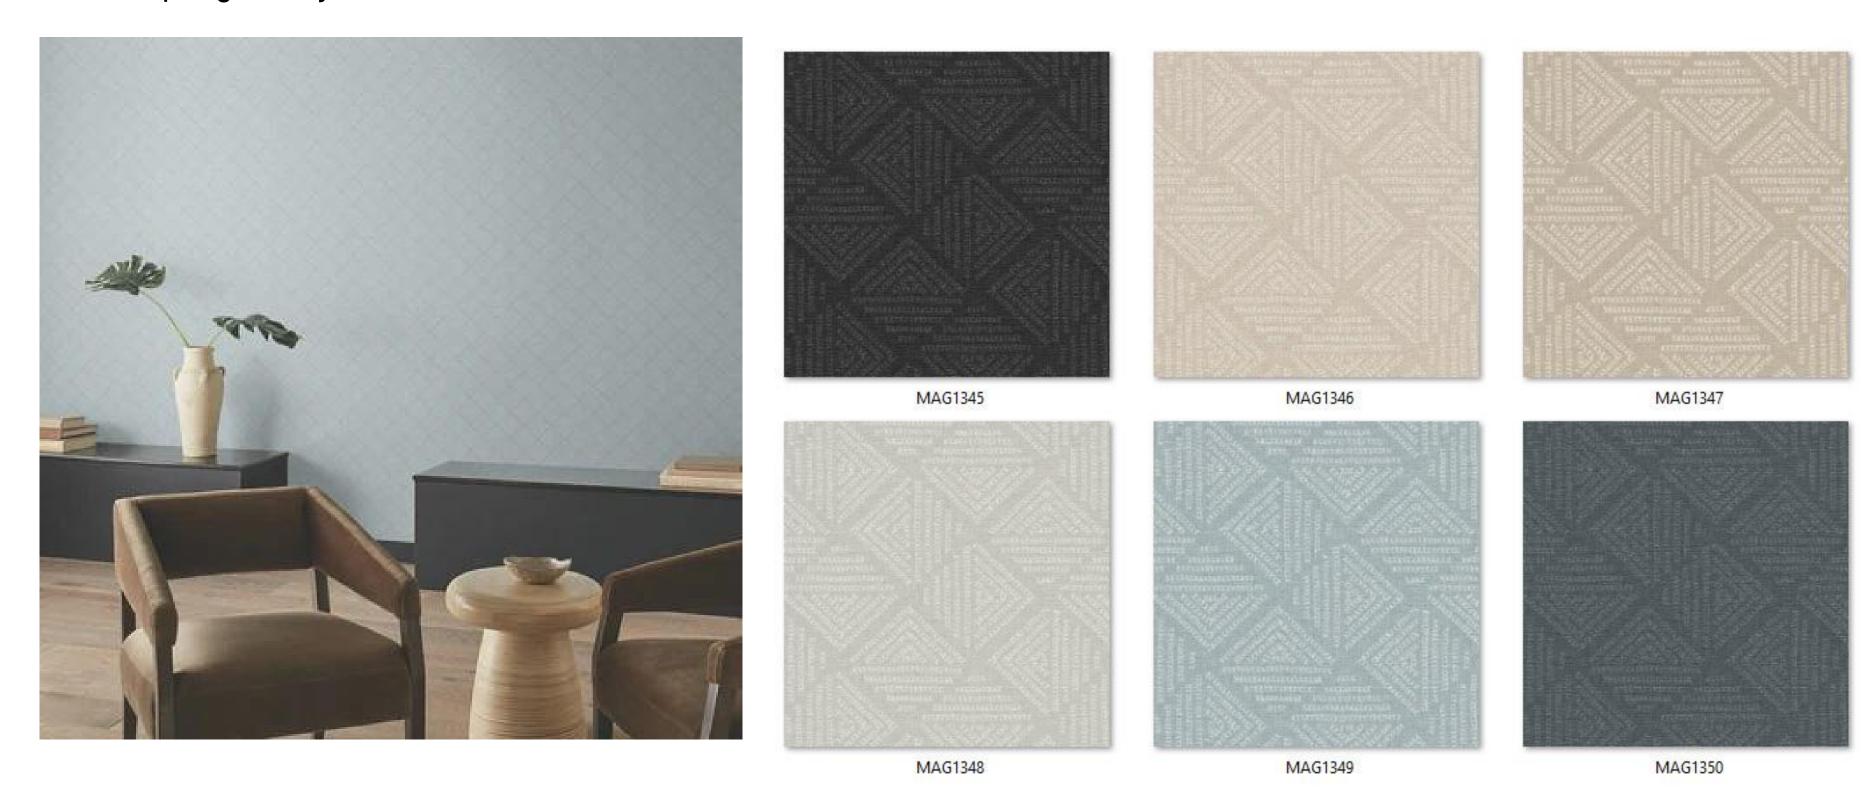

#### Gridwork

Regimented tiled lines, horizontal texture, and washed color balance a comfortable backdrop with core geometric form. The six available nature-inspired colors with touches of metallic interplay in the finesse of this soulful modern design.