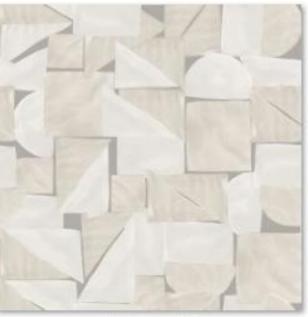

# **Taking Shape**

Triangles, squares, and semicircles are layered to create an oversized, interlocking collage of painterly motifs in this unique modern approach to core shapes and soft edges.

Printed on a vinyl surface with non-woven substrate backing, this highly durable commercial wallcovering smooths effortlessly is easy to remove

SG3122ex\_600x

SG3125ex\_600x

SG3120ex\_600x

SG3123ex\_600x

SG3126ex\_600x

SG3121ex\_600x

SG3124ex\_600x

SG3127ex\_600x