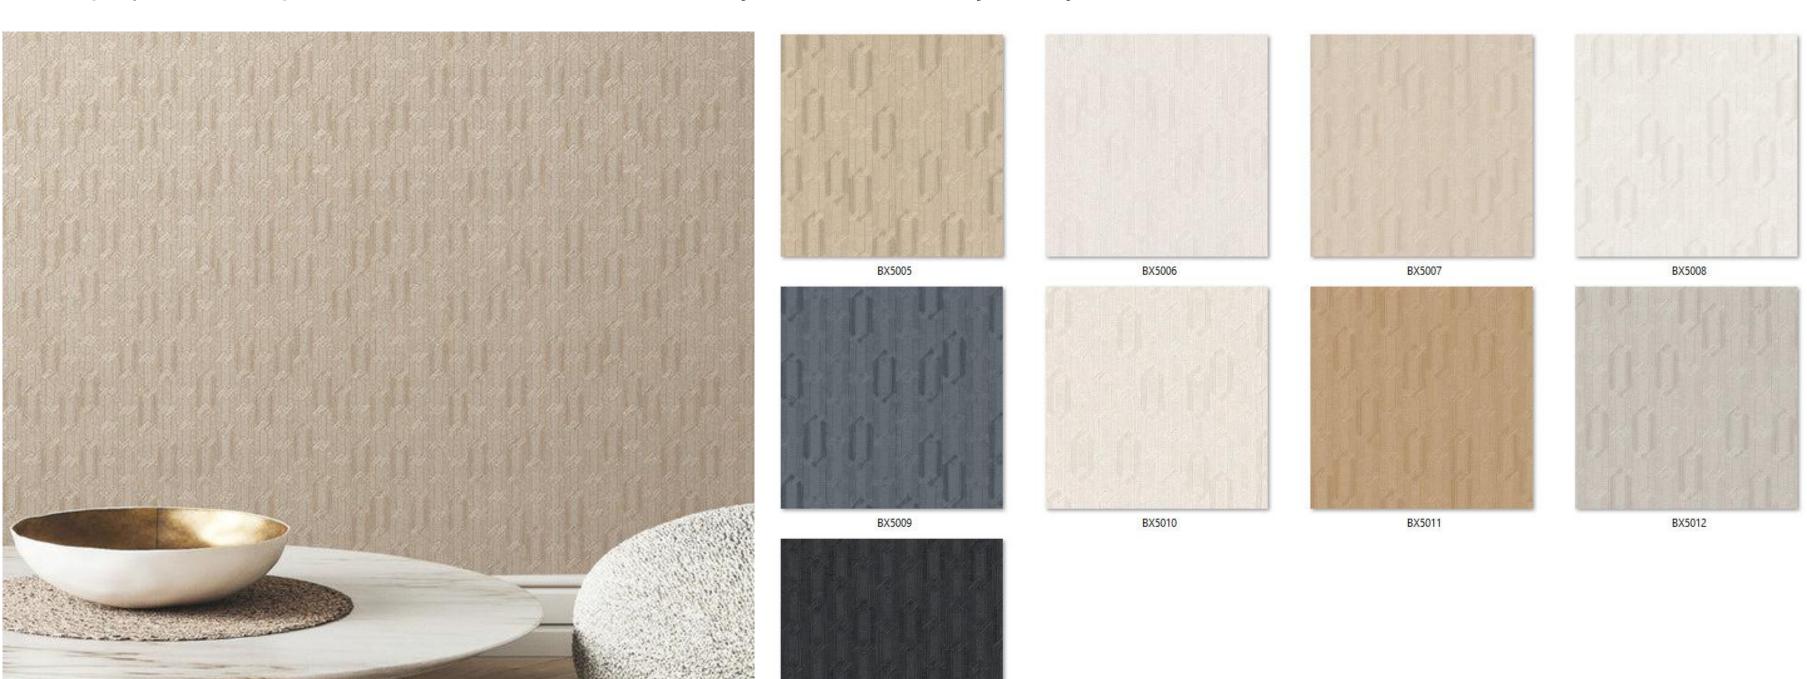

tched texture to provide an air of rugged elegance.



#### Hammerstone

Raw and tactile, this design mirrors the textures of natural stone.



#### **Hammerstone Linen**

A softer variation, with the organic feel of stone combined with the refinement of linen textures.





MRE1684

# Junction

A dynamic geometric design inspired by the intersections of city landscapes.





# Tandem

A balanced blend of two complementary patterns that work together to create a cohesive aesthetic.



# STUDIOSOURCE



#### **Carved in Stone**

A striking textured pattern that evokes the timeless beauty of stone carvings.



# In the Loop

A dynamic, design that brings energy to the interiors.



# **Limited Edition**

A unique, exclusive pattern that adds a touch of luxury and individuality to any room.



#### Midsummer

Soft and romantic, this design features delicate floral motifs with a contemporary twist.



# Square one

A playful yet refined pattern that balances geometry with a soft, approachable aesthetic.



#### **Sweet Spot**

Minimalist and modern, this grid-based design creates a foundation of simplicity and elegance.