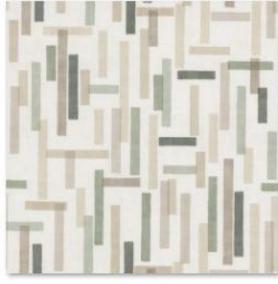

#### On Track

Artistic watercolor brushstrokes softens groups of rectangular bars floating against an ocean of textural linen. Boldly geometric, the eight-color offering of earth and jewel tones is a charismatic expression of exhibiting science as modern art. Printed on a vinyl surface with non-woven substrate backing, this highly durable commercial wallcovering smooths effortlessly, is easy to remove.