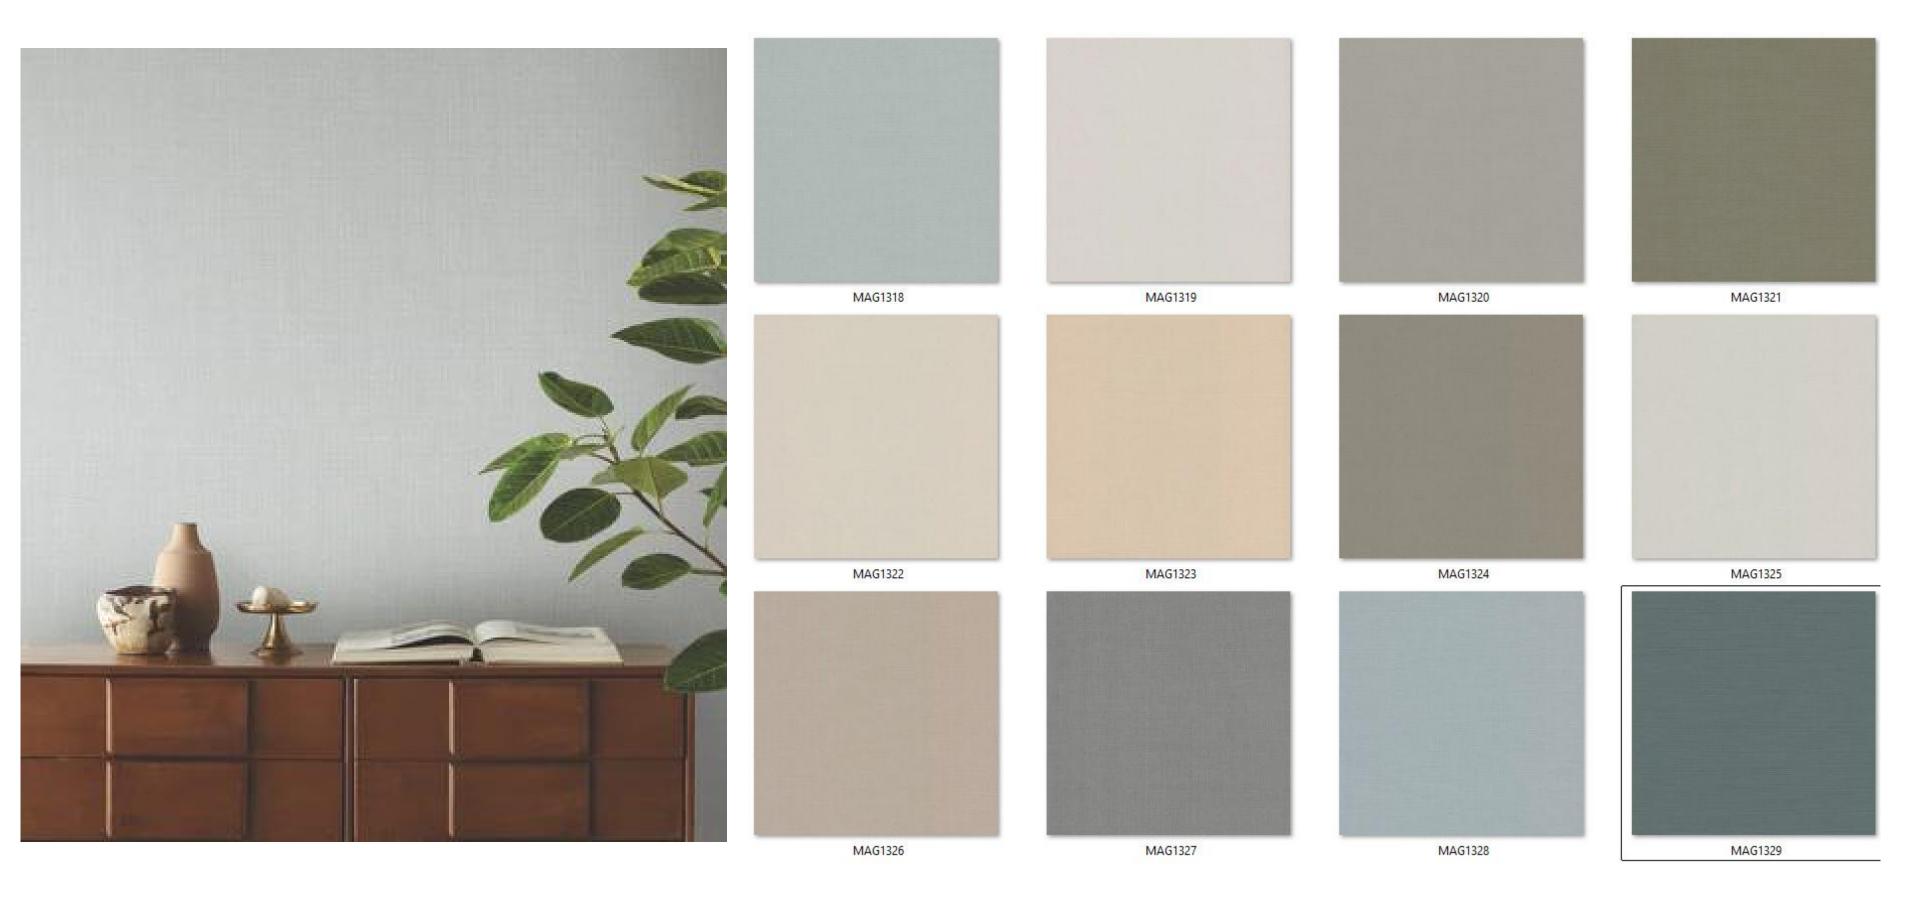

Inspired by natural textures and architectural details, Magnolia Home by Joanna Gaines was thoughtfully created to help tell your story with warm and inviting patterns that suit your unique style

#### Gridwork

Regimented tiled lines, horizontal texture, and washed color balance a comfortable backdrop with core geometric form. The six available nature-inspired colors with touches of metallic interplay in the finesse of this soulful modern design.