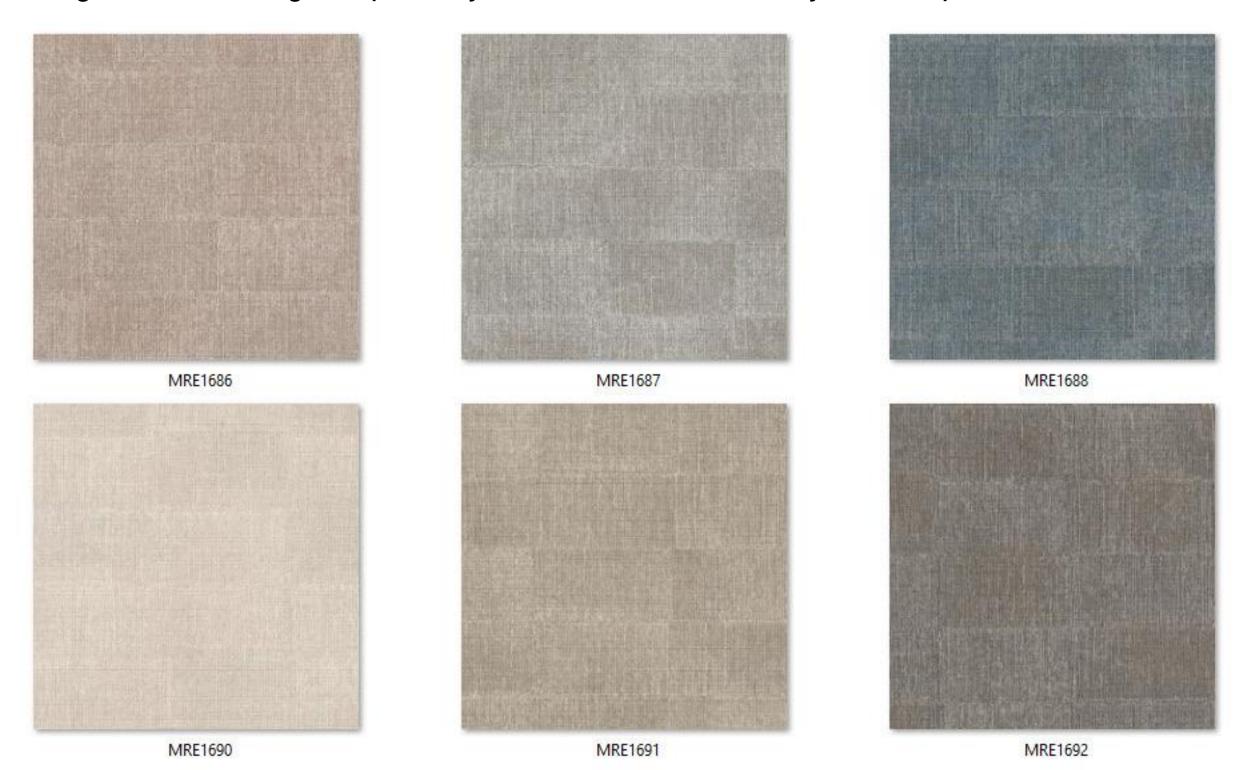

#### **Hammerstone Linen**

A softer variation, with the organic feel of stone combined with the refinement of linen textures.

MRE1684