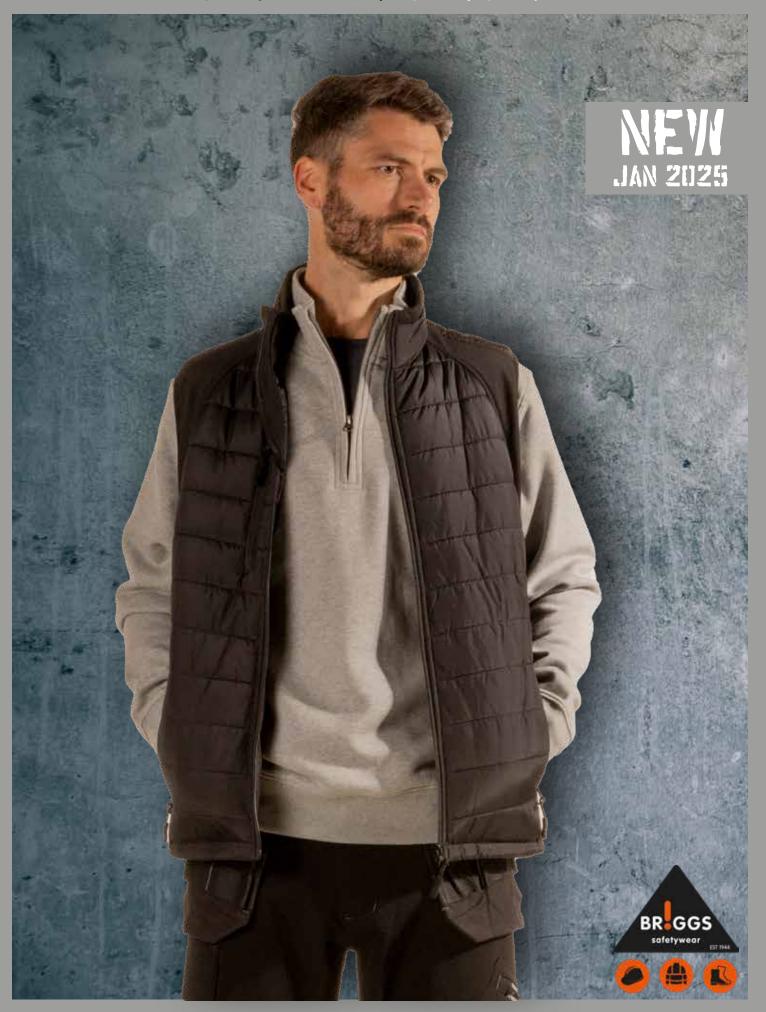

#### U312 LANGTON QUARTER ZIP SWEATSHIRT

- High quality Poly/Cotton Fleece
- Taped Back Neck
- Strong Metal Zip
- Taped Shoulders
- Strong Double Stitching
- Ribbing to Cuffs & Hem
- Sizes: S 4XL

www.briggssafetywear.com