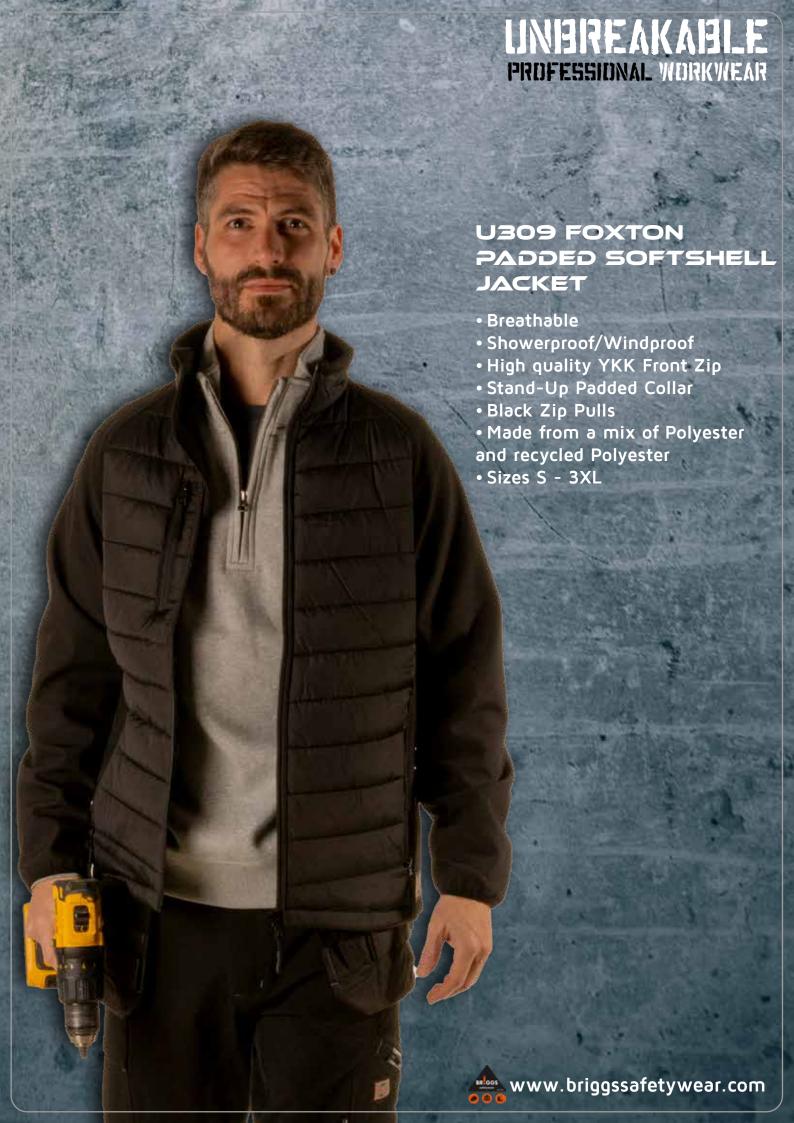

# UNBREAKABLE PROFESSIONAL WORKWEAR





### HEROFESSIONAL WORKWEAR



#### **U311 LANGTON HOODIE**

- · High quality Poly/Cotton Fleece
- Taped Back Neck
- Draw Cord & Eyelets
- Kangaroo Pocket to Front
- Strong Double Stitching
- Ribbing to Cuffs & Hem
- Sizes:

Black: S - 5XL Grey: S - 5XL Orange: S - 3XL



www.briggssafetywear.com



U311 BLACK





## UNIAREAKAILE PROFESSIONAL WORKWEAR



U312 GRE

#### U312 LANGTON QUARTER ZIP SWEATSHIRT

- High quality Poly/Cotton Fleece
- Taped Back Neck
- Strong Metal Zip
- Taped Shoulders
- Strong Double Stitching
- Ribbing to Cuffs & Hem
- Sizes: S 4XL

www.briggssafetywear.com





### UNISIREAKAISLE PROFESSIONAL WORKWEAR

INFREAKAFILE

U306 BLACK/GREY

UNEREAKAELE

U305 BLACK/ORANGE

#### U305/U306 BEANIE

- 100% Soft Touch Acrylic Fabric
- Double Layer Knit
- Available in Two Colourways



www.briggssafetywear.com

## UNISIREAKABLE PROFESSIONAL WORKWEAR