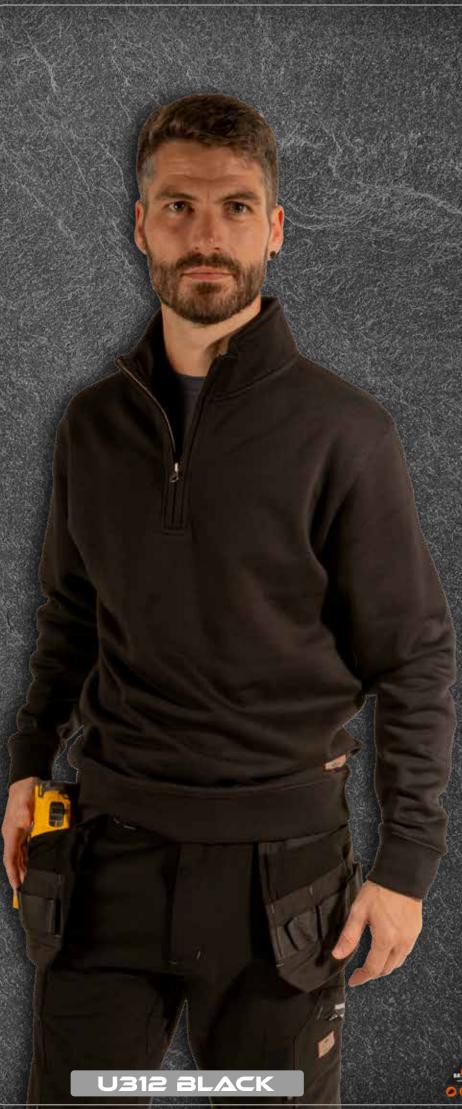

#### U312 LANGTON QUARTER ZIP SWEATSHIRT

- High quality Poly/Cotton Fleece
- Taped Back Neck
- Strong Metal Zip
- Taped Shoulders
- Strong Double Stitching
- Ribbing to Cuffs & Hem
- Sizes: S 4XL

www.briggssafetywear.com