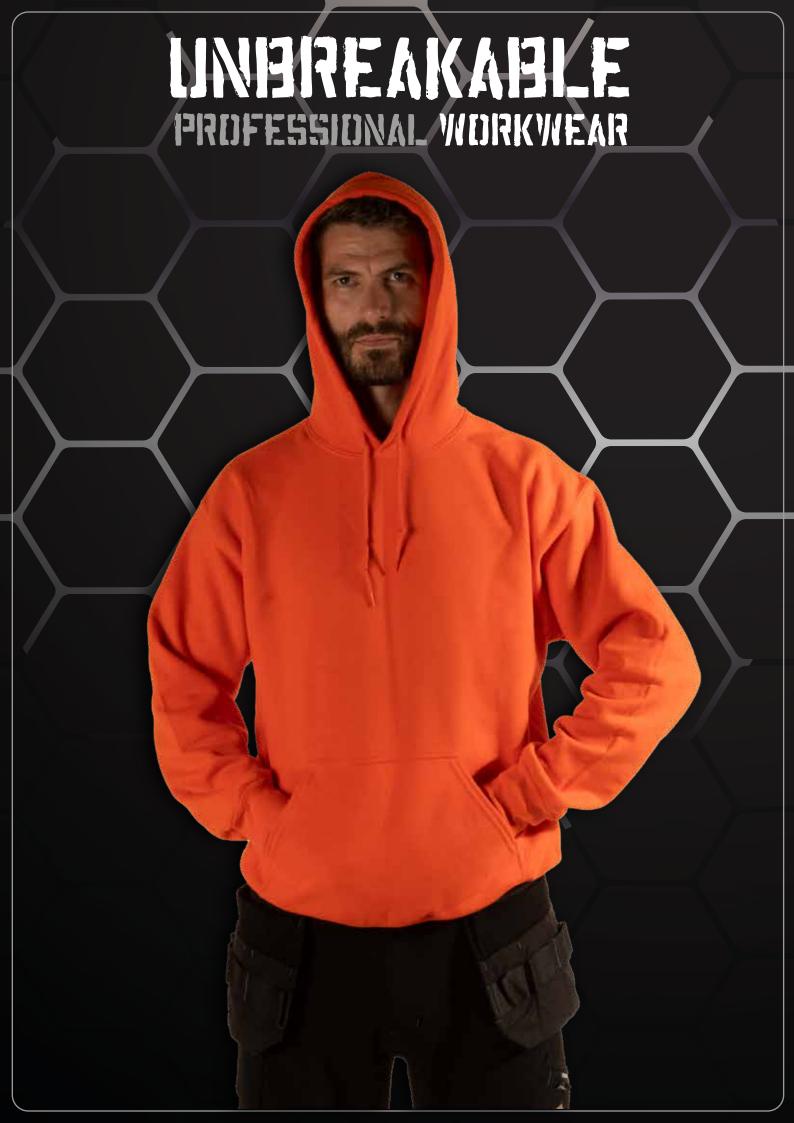

#### **U311 LANGTON HOODIE**

- · High quality Poly/Cotton Fleece
- Taped Back Neck
- Draw Cord & Eyelets
- Kangaroo Pocket to Front
- Strong Double Stitching
- Ribbing to Cuffs & Hem
- Sizes:

Black: S - 5XL Grey: S - 5XL Orange: S - 3XL