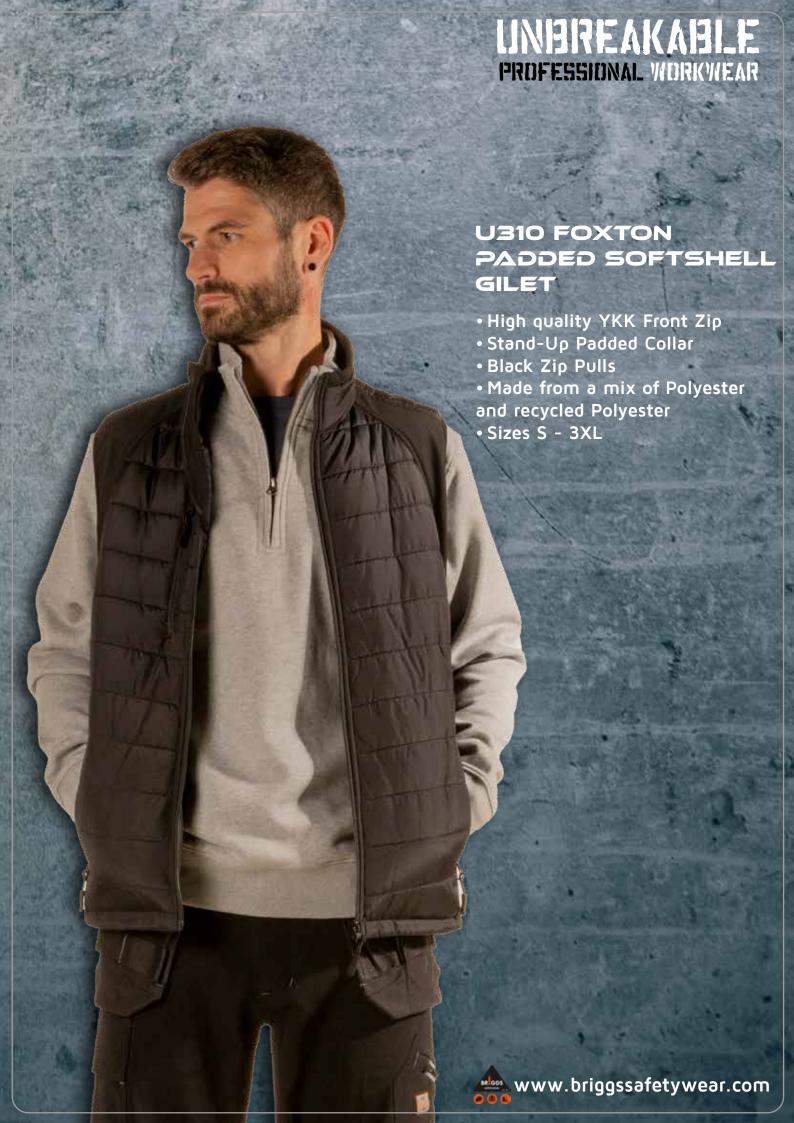

# UNBREAKABLE PROFESSIONAL WORKWEAR





### HEROFESSIONAL WORKWEAR



#### **U311 LANGTON HOODIE**

- · High quality Poly/Cotton Fleece
- Taped Back Neck
- Draw Cord & Eyelets
- Kangaroo Pocket to Front
- Strong Double Stitching
- Ribbing to Cuffs & Hem
- Sizes:

Black: S - 5XL Grey: S - 5XL Orange: S - 3XL



www.briggssafetywear.com



U311 BLACK





## UNIAREAKAILE PROFESSIONAL WORKWEAR



U312 GRE

#### U312 LANGTON QUARTER ZIP SWEATSHIRT

- High quality Poly/Cotton Fleece
- Taped Back Neck
- Strong Metal Zip
- Taped Shoulders
- Strong Double Stitching
- Ribbing to Cuffs & Hem
- Sizes: S 4XL

www.briggssafetywear.com





### UNISIREAKAISLE PROFESSIONAL WORKWEAR

INFREAKAFILE

U306 BLACK/GREY

UNEREAKAELE

U305 BLACK/ORANGE

#### U305/U306 BEANIE

- 100% Soft Touch Acrylic Fabric
- Double Layer Knit
- Available in Two Colourways



www.briggssafetywear.com

## UNISIREAKABLE PROFESSIONAL WORKWEAR