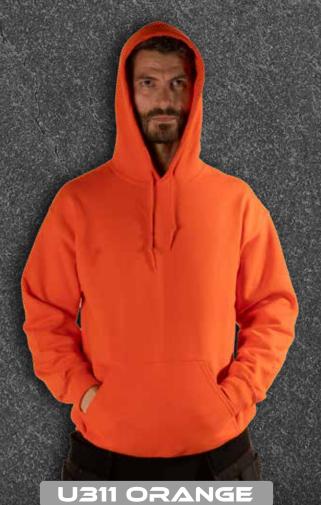

#### **U311 LANGTON HOODIE**

- · High quality Poly/Cotton Fleece
- Taped Back Neck
- Draw Cord & Eyelets
- Kangaroo Pocket to Front
- Strong Double Stitching
- Ribbing to Cuffs & Hem
- Sizes:

Black: S - 5XL Grey: S - 5XL Orange: S - 3XL

www.briggssafetywear.com

U311 BLACK