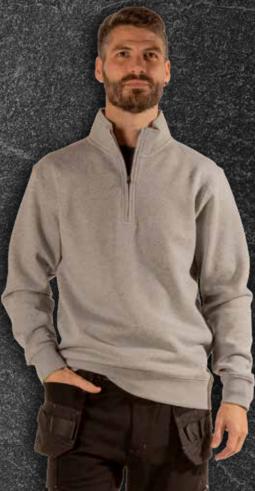

#### U312 LANGTON QUARTER ZIP SWEATSHIRT

- High quality Poly/Cotton Fleece
- Taped Back Neck
- Strong Metal Zip
- Taped Shoulders
- Strong Double Stitching
- Ribbing to Cuffs & Hem
- Sizes: S 4XL

www.briggssafetywear.com