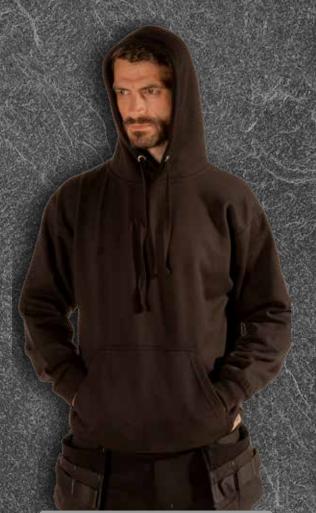

#### **U311 LANGTON HOODIE**

- · High quality Poly/Cotton Fleece
- Taped Back Neck
- Draw Cord & Eyelets
- Kangaroo Pocket to Front
- Strong Double Stitching
- Ribbing to Cuffs & Hem
- Sizes:

Black: S - 5XL Grey: S - 5XL Orange: S - 3XL