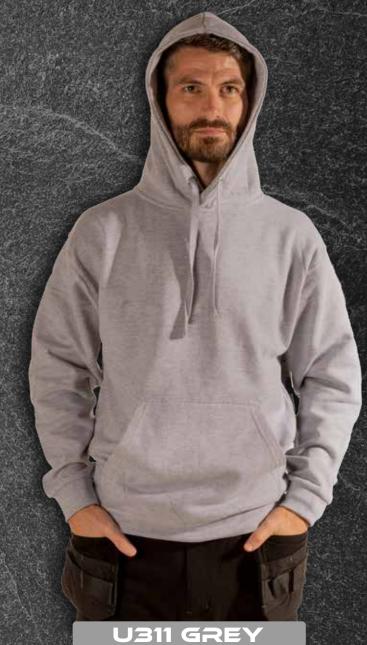

#### **U311 LANGTON HOODIE**

- · High quality Poly/Cotton Fleece
- Taped Back Neck
- Draw Cord & Eyelets
- Kangaroo Pocket to Front
- Strong Double Stitching
- Ribbing to Cuffs & Hem
- Sizes:

Black: S - 5XL Grey: S - 5XL Orange: S - 3XL