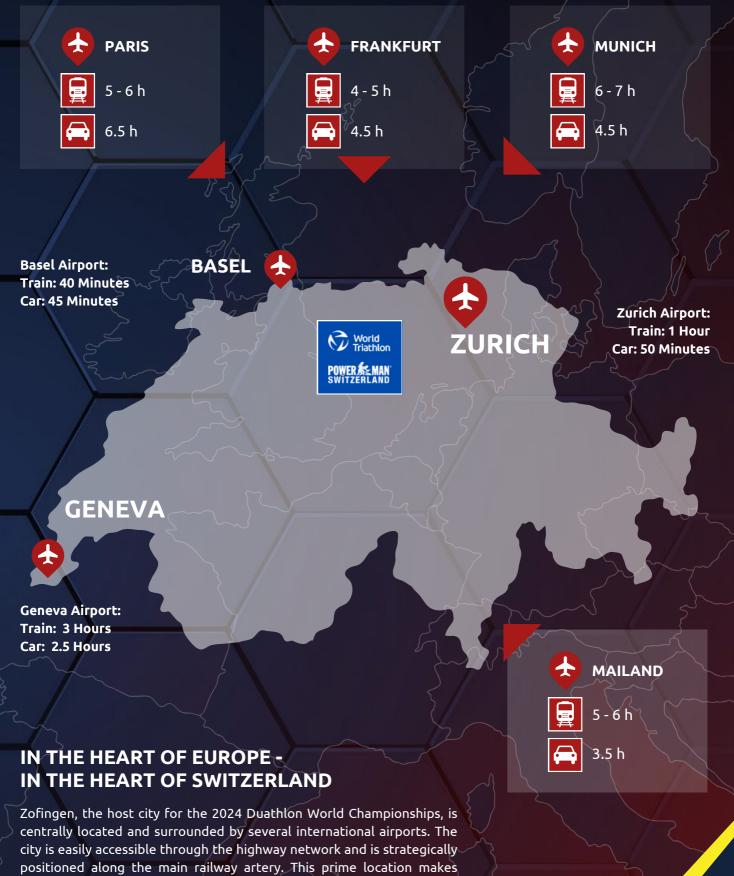

## TRAVEL Information

The nearest international airport to Zofingen is Zurich Airport (ZRH). From the airport, you can reach Zofingen by train, car, or shuttle service. The journey takes approximately 1 hour by train or car.

| •=• |
|-----|
| #   |

Zofingen is well-connected by train, making it an accessible destination. The Zofingen train station is centrally located, and the venue is within walking distance or a short taxi ride.

|--|

If you're driving, Zofingen is conveniently located near major highways. Ample parking is available at designated areas near the event venue.

Zofingen has an efficient local transportation system, including buses and taxis, making it easy to navigate the town and reach the event venue.

For detailed and personalized travel information, please visit the official Powerman Zofingen 2024 website or contact the event organizers directly. Safe travels!

Zofingen an ideal venue for hosting an event of this magnitude.