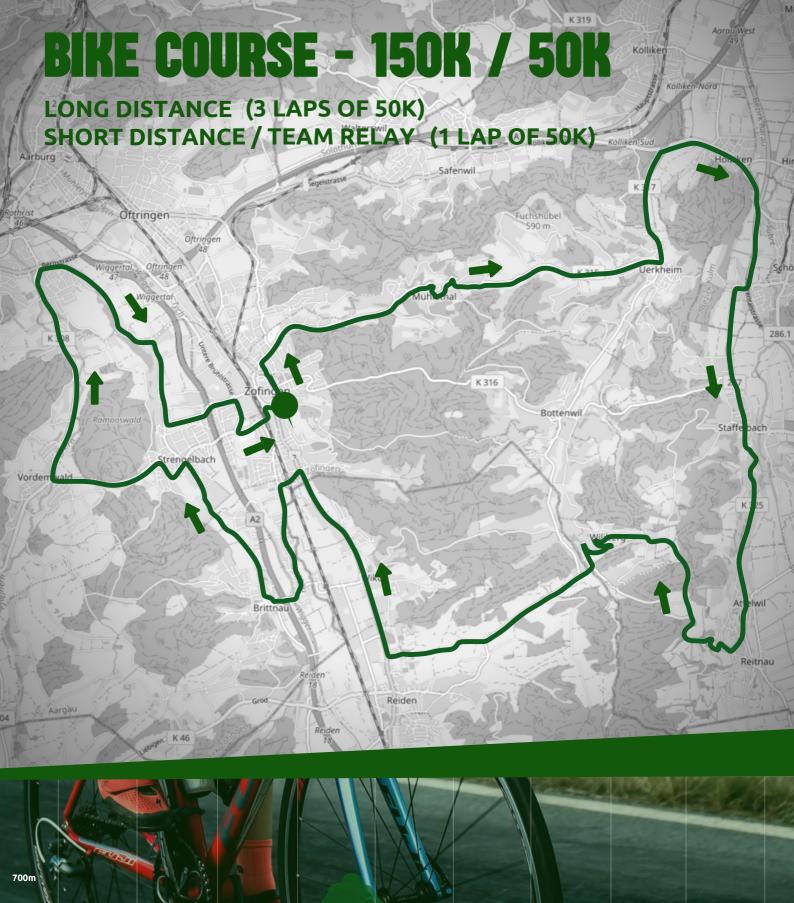

#### **BIKE COURSE (3 LAPS OF 50K)**

In no time, the cycling odyssey kicks off with the initial ascent into Mühlethal, swiftly followed by the first exhilarating descent. However, the true test of ascent awaits in Reitnau, a location synonymous with high-speed mountain races.

The course is defined by a series of ascents, with the pinnacle being the challenging climb in Reitnau. Brace yourself for a course that presents multiple elevations, each contributing to the thrill of the ride. A key highlight awaits as you navigate the General Guisan Street in Zofingen, where spirited spectators provide that extra boost to propel you forward. Get ready to experience the perfect blend of scenic beauty and adrenaline-pumping challenges!