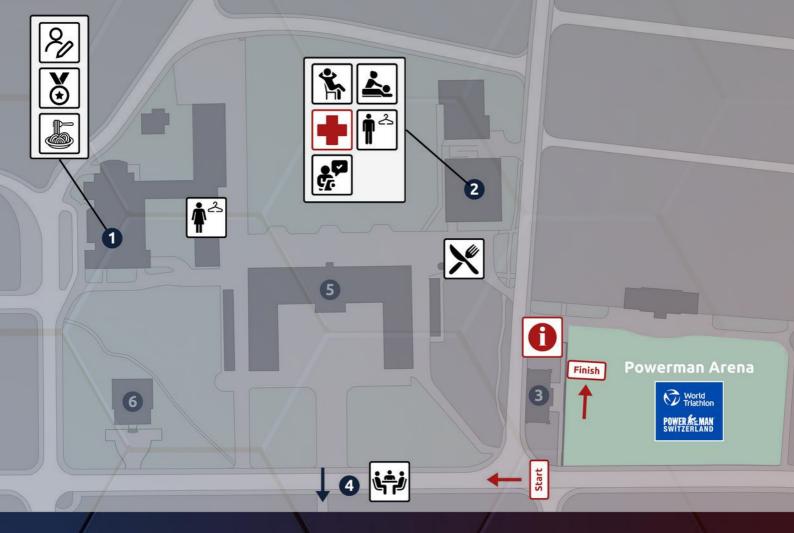

# VENE OVERVEU

POWER SE MAN

ER SE MAN

orld iarblon World

#### Note:

This overview plan provides a rough outline of the Powerman site. The layout is provisional and will be continually updated or adjusted.

Registration Office / Briefings

Award Ceremony

Pasta Party / Opening Ceremony

Ladies wardrobe

Mens wardrobe

World Triathlon Office / LOC Office / Media Office Massage

•**F** 

i

ĥ

Athletes - Foo

Doping Contr

Medical Point

| Recovery Zone       | 1 | Town hall<br>"Stadtsaal"               |
|---------------------|---|----------------------------------------|
| Massage             | 2 | Sports hall<br>"Rosengarten Turnhalle" |
| Athletes - Foodzone | 3 | Art Museum<br>"Kunsthaus"              |
| Doping Control      | 4 | Community hall<br>"Kirchgemeindehaus"  |
| Medical Point       | 5 | Schoolhouse<br>"Gemeindeschulhaus GMS" |
| Info Point          | 6 | Museum                                 |