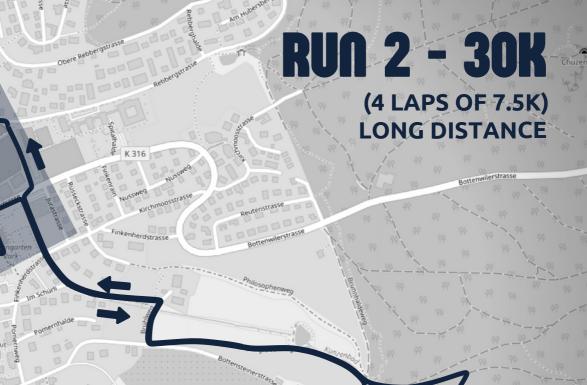

#### 2ND RUN (4 LAPS of 7.5K)

2nd Run Leg: Mostly retracing the first course with an additional loop, this time in the opposite direction. Finish with the cheering embrace of your fans at the finish line!

# 30k