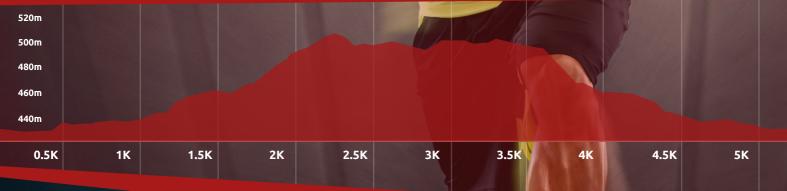

#### FIRST RUN (2 LAPS OF 5K)

Embark on a 10-kilometer journey along the asphalted General Guisan Street, where the adventure unfolds. Within the first few hundred meters, you'll ascend into the enchanting Zofingen forest. Take in the breathtaking views extending to the mountains from the "Heiteren," an elevated vantage point overlooking the city of Zofingen.

Following this awe-inspiring panorama, brace yourself for a partially steep descent back to the starting point. This marks the conclusion of the first 5-kilometer loop. Get ready to kick off the second round, exploring another 5 kilometers of invigorating terrain. Challenge meets natural beauty on every stretch of this exhilarating course. Get set for an unforgettable experience!