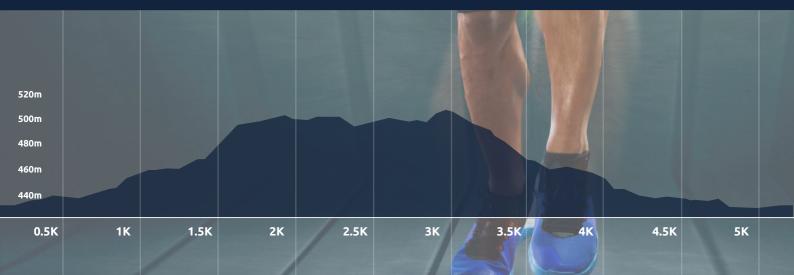

# COURSE MAPS

LONG-DISTANCE SHORT DISTANCE TEAM RELAY

### **ROUTE DETAILS**

To obtain more information about the course, you can download the GPX files from our website www.powerman.swiss/longdistance or www.powerman.swiss/shortdistance and examine the route in detail using a GPX viewer.

#### Short-Distance

 400m
 400m
 6
 6
 6
 6
 6
 6
 6
 6
 6
 6
 6
 6
 6
 6
 6
 6
 6
 6
 6
 6
 6
 6
 6
 6
 6
 6
 6
 6
 6
 7
 7
 7
 7
 7
 7
 7
 7
 7
 7
 7
 7
 7
 7
 7
 7
 7
 7
 7
 7
 7
 7
 7
 7
 7
 7
 7
 7
 7
 7
 7
 7
 7
 7
 7
 7
 7
 7
 7
 7
 7
 7
 7
 7
 7
 7
 7
 7
 7
 7
 7
 7
 7
 7
 7
 7
 7
 7
 7
 7
 7
 7
 7
 7
 7
 7
 7
 7
 7
 7
 7
 7
 7
 7
 7
 7</