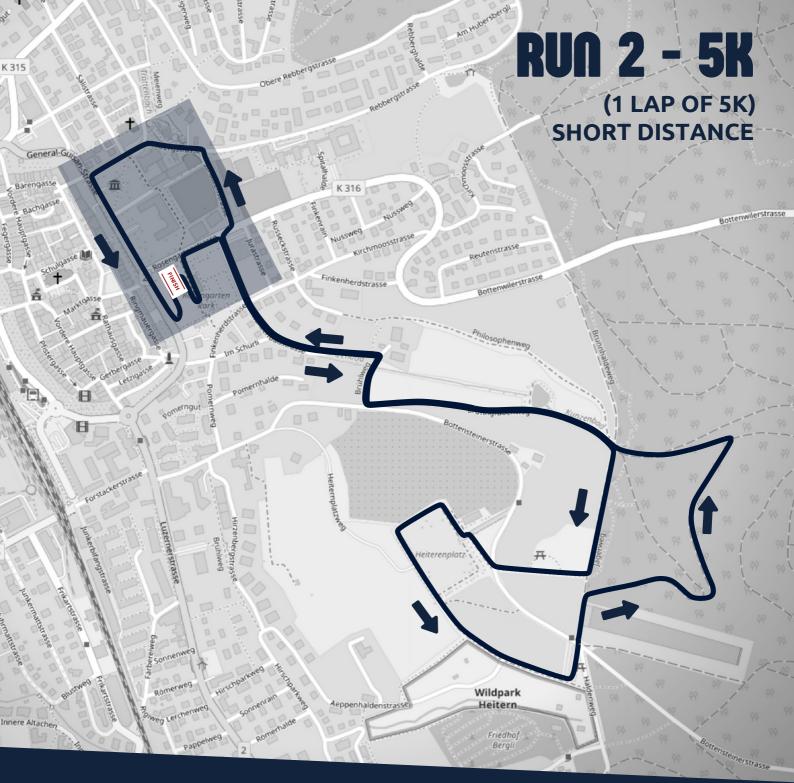

# COURSE MAPS

LONG-DISTANCE SHORT DISTANCE TEAM RELAY

### **ROUTE DETAILS**

To obtain more information about the course, you can download the GPX files from our website www.powerman.swiss/longdistance or www.powerman.swiss/shortdistance and examine the route in detail using a GPX viewer.

#### Short-Distance

 400m
 400m
 6
 6
 6
 6
 6
 6
 6
 6
 6
 6
 6
 6
 6
 6
 6
 6
 6
 6
 6
 6
 6
 6
 6
 6
 6
 6
 6
 6
 6
 7
 7
 7
 7
 7
 7
 7
 7
 7
 7
 7
 7
 7
 7
 7
 7
 7
 7
 7
 7
 7
 7
 7
 7
 7
 7
 7
 7
 7
 7
 7
 7
 7
 7
 7
 7
 7
 7
 7
 7
 7
 7
 7
 7
 7
 7
 7
 7
 7
 7
 7
 7
 7
 7
 7
 7
 7
 7
 7
 7
 7
 7
 7
 7
 7
 7
 7
 7
 7
 7
 7
 7
 7
 7
 7
 7</