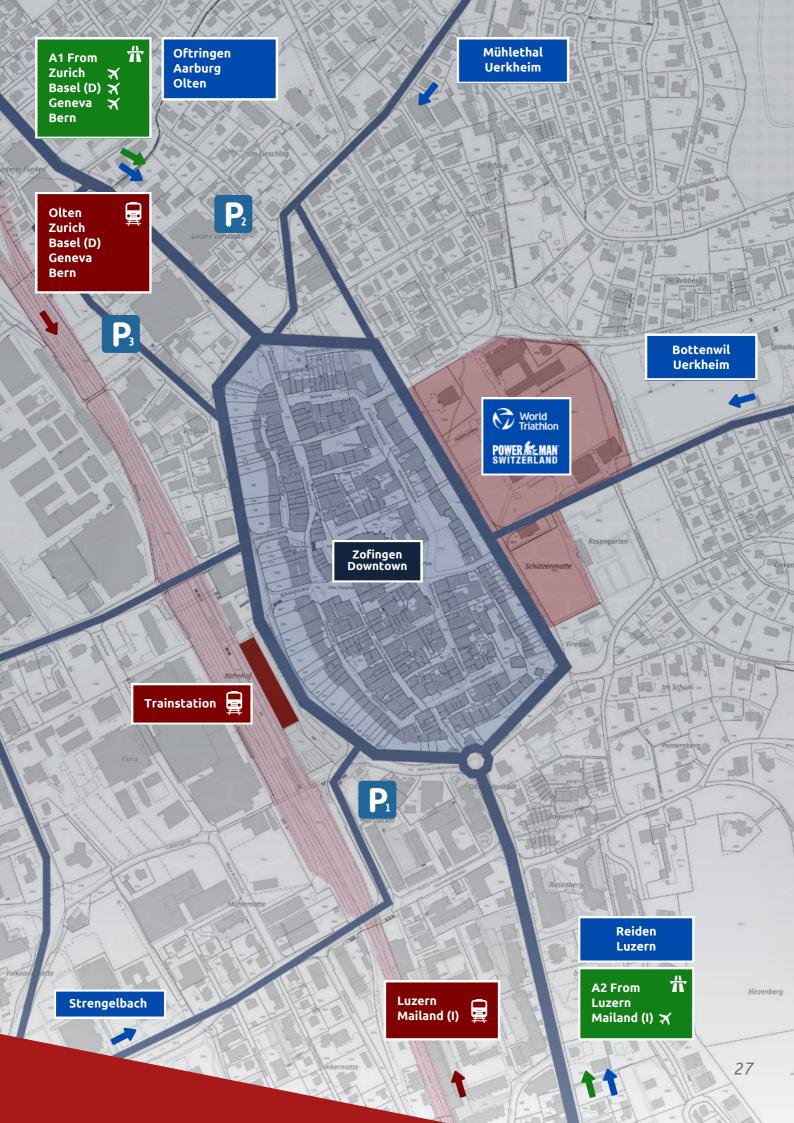

| #   |

Zofingen is well-connected by train, making it an accessible destination. The Zofingen train station is centrally located, and the venue is within walking distance or a short taxi ride.

|--|

If you're driving, Zofingen is conveniently located near major highways. Ample parking is available at designated areas near the event venue.

Zofingen has an efficient local transportation system, including buses and taxis, making it easy to navigate the town and reach the event venue.

For detailed and personalized travel information, please visit the official Powerman Zofingen 2024 website or contact the event organizers directly. Safe travels!



Zofingen an ideal venue for hosting an event of this magnitude.



Duathlon World Championships Long Distance ZOFINGEN 2024

# DIRECTION MAP





# VENE OVERVEU

POWER SE MAN

ER SE MAN

orld iarblon World



#### Note:

This overview plan provides a rough outline of the Powerman site. The layout is provisional and will be continually updated or adjusted.



Registration Office / Briefings



Award Ceremony



Pasta Party / Opening Ceremony

Ladies wardrobe



Mens wardrobe



World Triathlon Office / LOC Office / Media Office Massage

•**F** 

i

ĥ

Athletes - Foo

Doping Contr

Medical Point

| Recovery Zone       | 1 | Town hall<br>"Stadtsaal"               |
|---------------------|---|----------------------------------------|
| Massage             | 2 | Sports hall<br>"Rosengarten Turnhalle" |
| Athletes - Foodzone | 3 | Art Museum<br>"Kunsthaus"              |
| Doping Control      | 4 | Community hall<br>"Kirchgemeindehaus