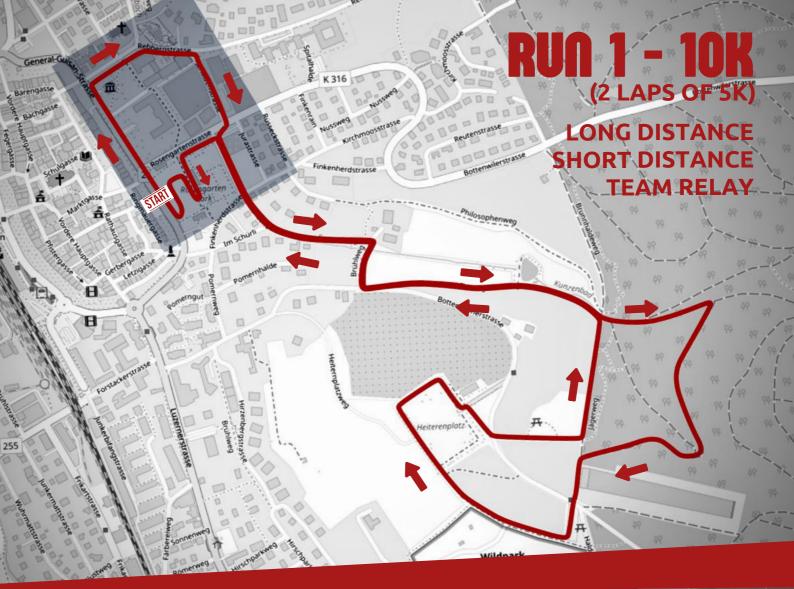

# 10k

#### FIRST RUN (2 LAPS OF 5K)

Embark on a 10-kilometer journey along the asphalted General Guisan Street, where the adventure unfolds. Within the first few hundred meters, you'll ascend into the enchanting Zofingen forest. Take in the breathtaking views extending to the mountains from the "Heiteren," an elevated vantage point overlooking the city of Zofingen.

Following this awe-inspiring panorama, brace yourself for a partially steep descent back to the starting point. This marks the conclusion of the first 5-kilometer loop. Get ready to kick off the second round, exploring another 5 kilometers of invigorating terrain. Challenge meets natural beauty on every stretch of this exhilarating course. Get set for an unforgettable experience!