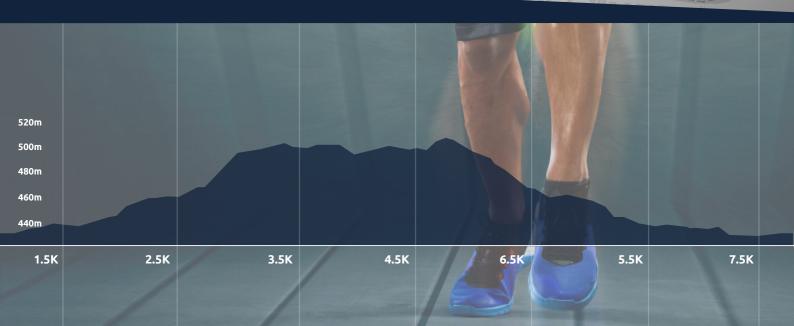

#### 2ND RUN (4 LAPS of 7.5K)

2nd Run Leg: Mostly retracing the first course with an additional loop, this time in the opposite direction. Finish with the cheering embrace of your fans at the finish line!

# 30k