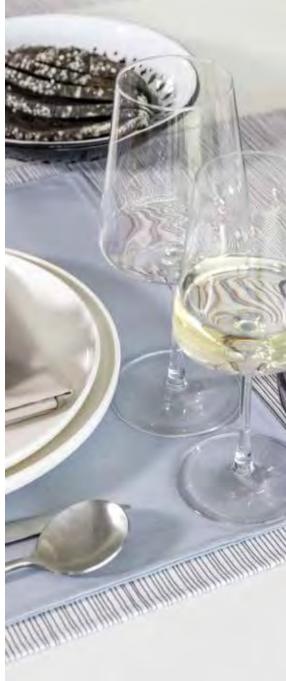

DECO CUSHION TUFTED SUNSHINE

SUMMER QUILT CAUDATA caramel

CHAIR CUSHION caramel

KITCHEN APRON, GLOVE AND POT HOLDER caramel

achromatic mood

Minimalistic & sober.

White, anthracite, grey and ice blue in **purified designs**.

The beauty to be found in its **simplicity** and **neutral colours**.

Simplicity is the ultimate sophistication. - Leonardo da Vinci

NARA blue-taupe

A light quilt, perfect for summer nights.

SUMMER QUILT GATSBY STRIPE light blue-white