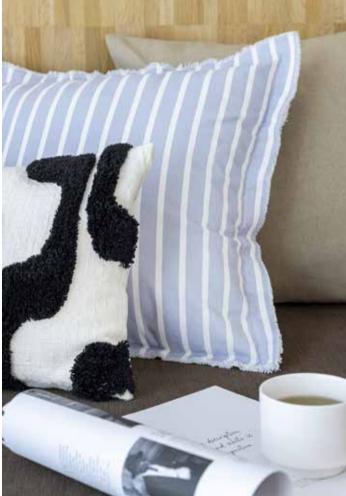

DECO CUSHIONS TUFTED SEVENTIES YALA STRIPE light blue

SLEEPING BAG GATSBY STRIPE light blue-white

BIC table linen UNILINE misty blue table linen

KITCHEN TOWELS Waffle black - Yarn dyed CONNOR STRIPE white-black - HERRINGBONE TILES black