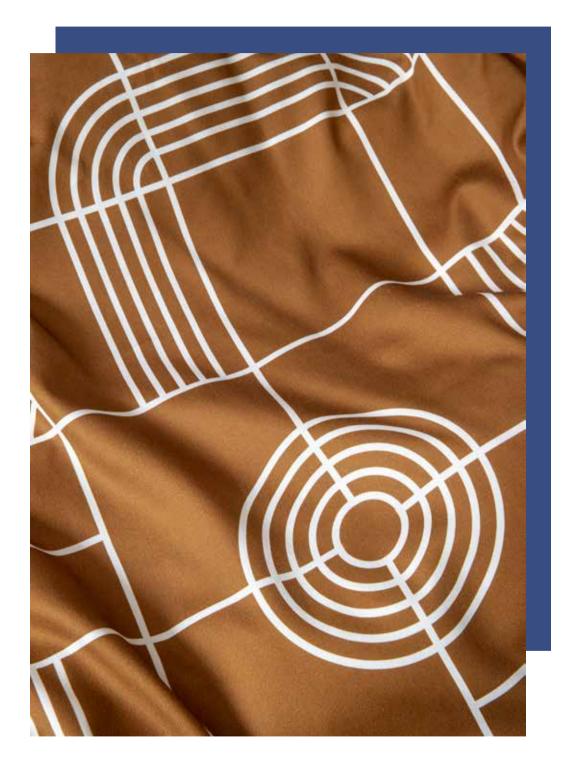

# RENFORCÉ

Renforcé cotton is pure, natural and sleeps comfortably **all year round**. Cotton is a strong and light material. **100% cotton** 

EMMA lilac-caramel

SAPPORO caramel

TWISTED ZIG multicolour

KOBE cream-terracotta