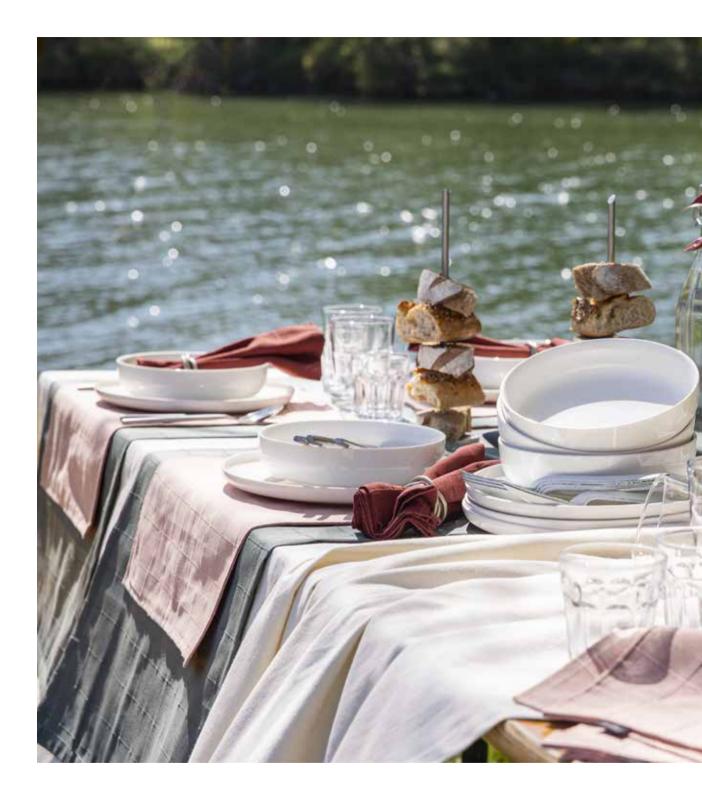

## crafted NATURE

Warm colours, drawn from nature, crafted into beautifully enlarged designs.

We brought ivory, terracotta, green and brown harmoniously together in classic designs such as houndstooth or tartan and we added a contemporary twist.

## Colours are the smiles of nature.

- Leigh Hunt

KOBE cream-terracotta

71

INDIA STRIPE green-terracotta

PERCALE brick red

HOUNDSTOOTH botanical-cream

WASHED COTTON botanical green