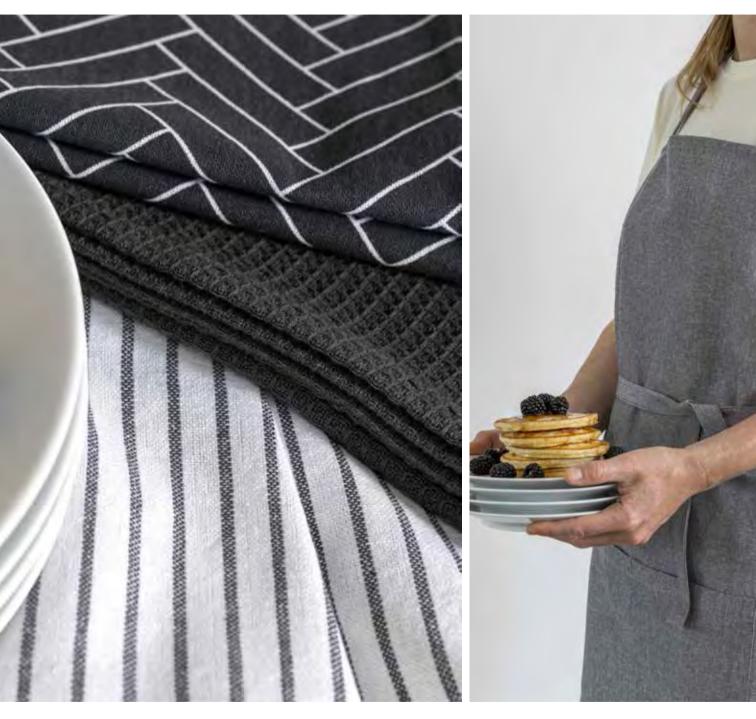

DECO CUSHIONS TUFTED SEVENTIES YALA STRIPE light blue

SLEEPING BAG GATSBY STRIPE light blue-white

BIC table linen UNILINE misty blue table linen

KITCHEN TOWELS Waffle black - Yarn dyed CONNOR STRIPE white-black - HERRINGBONE TILES black

KITCHEN APRON, GLOVE AND POT HOLDER CHAMBRAY black

PEVA TABLECLOTH RULER charcoal CHAIR CUSHION light blue

KITCHEN APRON, GLOVE AND POT HOLDER RULER soft blue

KITCHEN TOWELS Waffle marine blue - DENIM STRIPE blue - RULER soft blue

KITCHEN APRON, GLOVE AND POT HOLDER DENIM STRIPE taupe