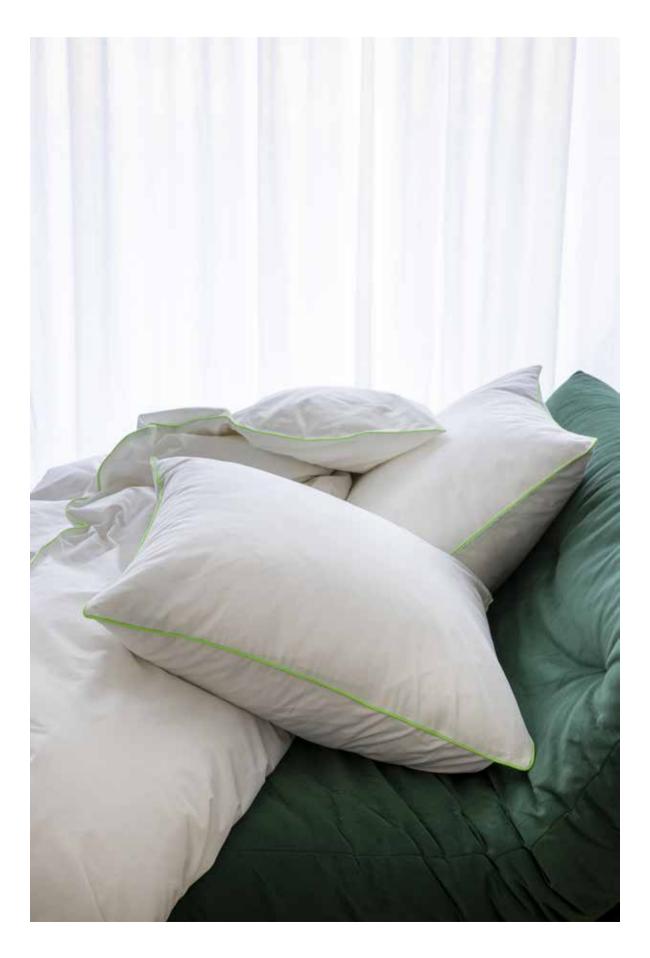

## **BED LINEN**

# RENFORCÉ

Renforcé cotton is pure, natural and sleeps comfortably **all year round**. Cotton is a strong and light material. **100% cotton** 

EMMA lilac-caramel

SAPPORO caramel

TWISTED ZIG multicolour

KOBE cream-terracotta