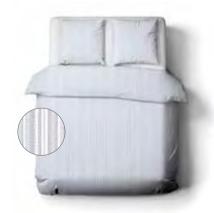

DECO CUSHION TUFTED SUNSHINE

SUMMER QUILT CAUDATA caramel

CHAIR CUSHION caramel

KITCHEN APRON, GLOVE AND POT HOLDER caramel

achromatic mood

Minimalistic & sober.

White, anthracite, grey and ice blue in **purified designs**.

The beauty to be found in its **simplicity** and **neutral colours**.

Simplicity is the ultimate sophistication. - Leonardo da Vinci

NARA blue-taupe

A light quilt, perfect for summer nights.

SUMMER QUILT GATSBY STRIPE light blue-white