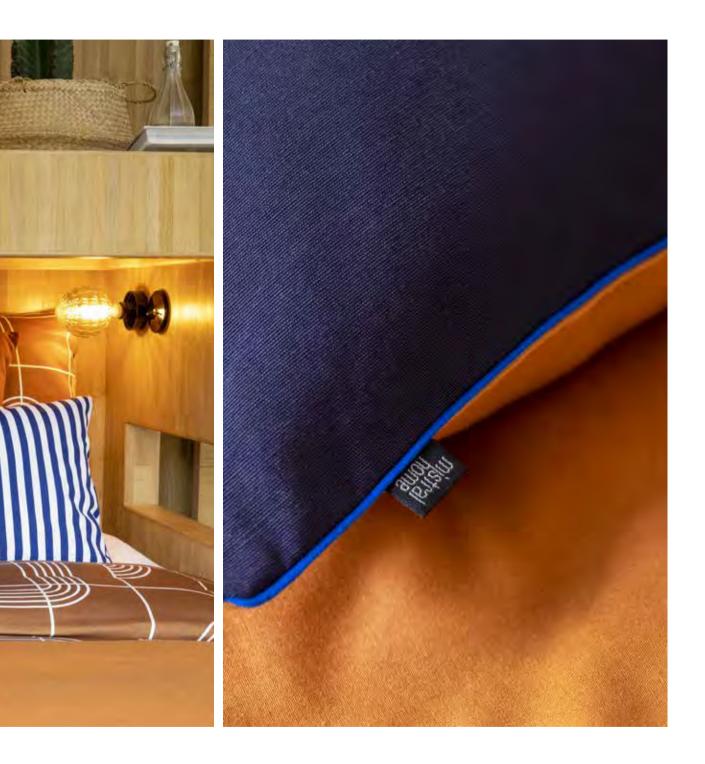

# UNILINE EUROPEA Our UNILINE fabrics are available for table linen and deco cushions. CONFECTION 70% cotton - 30% polyester White Oyster Misty blue Terracotta Caramel More colours available