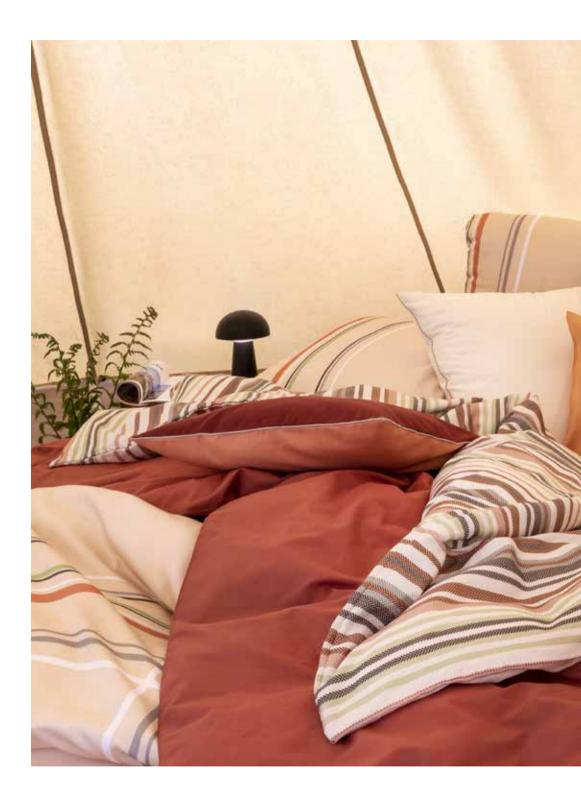

## crafted NATURE

Warm colours, drawn from nature, crafted into beautifully enlarged designs.

We brought ivory, terracotta, green and brown harmoniously together in classic designs such as houndstooth or tartan and we added a contemporary twist.

## Colours are the smiles of nature.

- Leigh Hunt

KOBE cream-terracotta

71

INDIA STRIPE green-terracotta

PERCALE brick red

HOUNDSTOOTH botanical-cream

WASHED COTTON botanical green