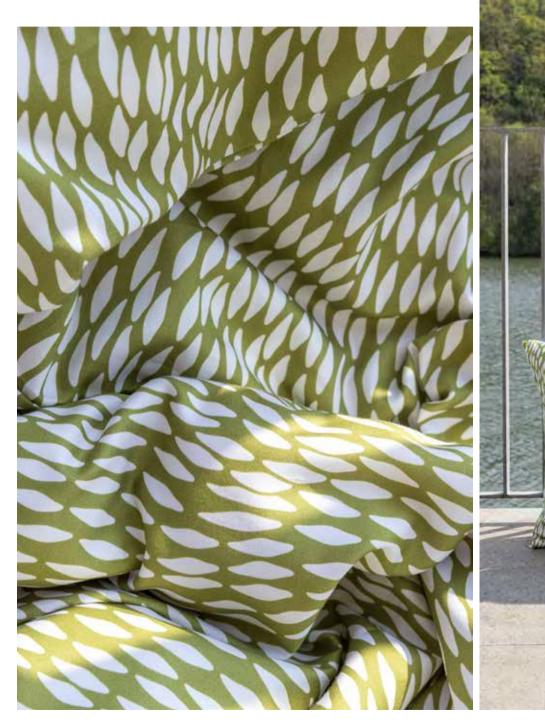

#### SOGO

Sogo is 94% recycled, it's made from pre- and post-consumer waste. 70% cotton - 30% polyester with 67% recycled cotton - 27% recycled polyester

Cales

Madder red

White

Rose mahogany

Grey

Botanical green