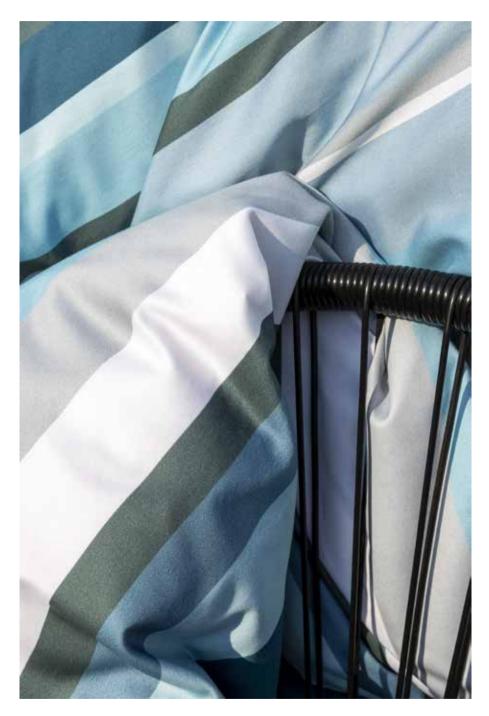

The beauty to be found in its **simplicity** and **neutral colours**.

Simplicity is the ultimate sophistication. - Leonardo da Vinci

NARA blue-taupe

A light quilt, perfect for summer nights.

SUMMER QUILT GATSBY STRIPE light blue-white

DECO CUSHIONS TUFTED SEVENTIES YALA STRIPE light blue

SLEEPING BAG GATSBY STRIPE light blue-white

BIC table linen UNILINE misty blue table linen

KITCHEN TOWELS Waffle black - Yarn dyed CONNOR STRIPE white-black - HERRINGBONE TILES black