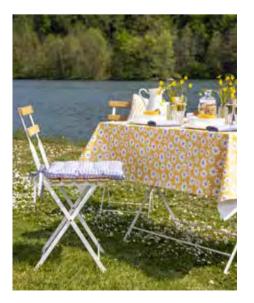

#### PEVA TABLECLOTH 140 x 240 cm

These tablecloths are easy for everyday use because they are easy to wipe off. 70% PE - 30% EVA (front) - 100% polyester non woven (back)

Green

DAISY yellow-lilac

RULER charcoal