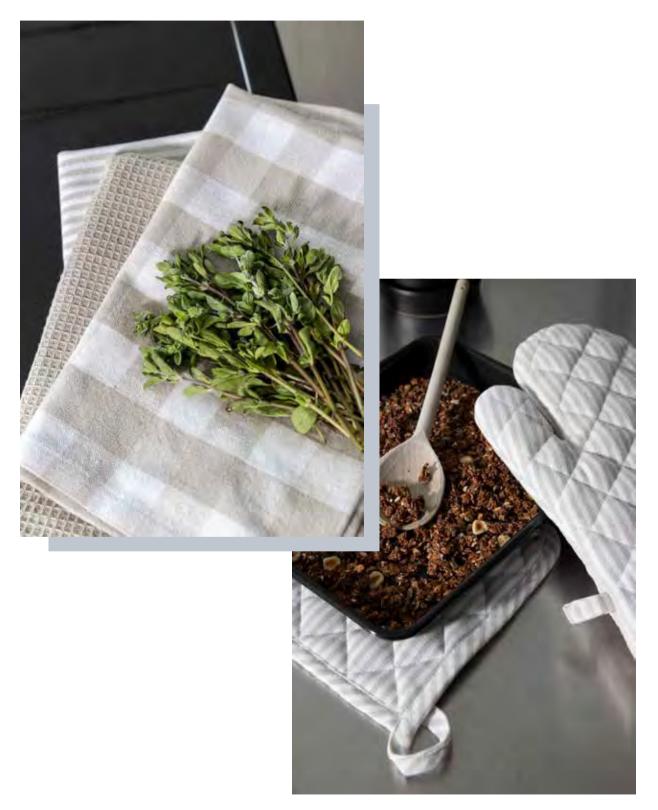

# KITCHEN TOWELS - SET OF 3 100% cotton 50 x 70 cm

Taupe

DENIM STRIPE taupe

CHECK DAWSON taupe

#### KITCHEN APRON - GLOVE - POT HOLDER

DENIM STRIPE taupe

**DENIM STRIPE taupe** 

DENIM STRIPE taupe