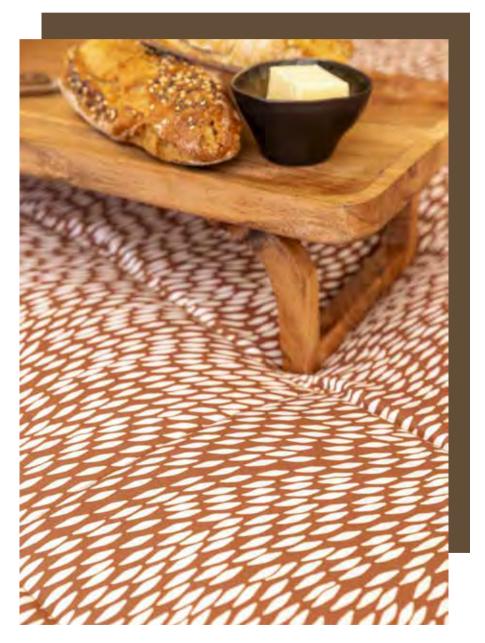

an and we added a contemporary twist.

















BOX table linen

## Colours are the smiles of nature.

- Leigh Hunt

















KOBE cream-terracotta









71

INDIA STRIPE green-terracotta





PERCALE brick red















HOUNDSTOOTH botanical-cream



WASHED COTTON botanical green





WASHED COTTON is washed at a high temperature after weaving, hence the name. It gives a **crinkled effect** and that extra touch to the fabric. Bed linen in washed cotton has a **relaxed and soft feel**.





MCJOY botanical-white



NEW: LARGE BEACH TOWELS Made out of **100% cotton**. The **bold green** and **caramel** bring just that extra touch to it.

-----



BEACH TOWEL STRIPE green & STRIPE caramel





SLEEPING BAG LEOPARD JUNGLE green-caramel





DECO CUSHION TUFTED SUNSHINE



SUMMER QUILT CAUDATA caramel









CHAIR CUSHION caramel







KITCHEN APRON, GLOVE AND POT HOLDER caramel











achromatic mood

Minimalistic & sober.

White, anthracite, grey and ice blue in **purified designs**.

The beauty to be found in its **simplicity** and **neutral colours**.









Simplicity is the ultimate sophistication. - Leonardo da Vinci















NARA blue-taupe













A light quilt, perfect for summer nights.



SUMMER QUILT GATSBY STRIPE light blue-white







DECO CUSHIONS TUFTED SEVENTIES YALA STRIPE light blue



SLEEPING BAG GATSBY STRIPE light blue-white











BIC table linen UNILINE misty blue table linen











KITCHEN TOWELS Waffle black - Yarn dyed CONNOR STRIPE white-black - HERRINGBONE TILES black



KITCHEN APRON, GLOVE AND P