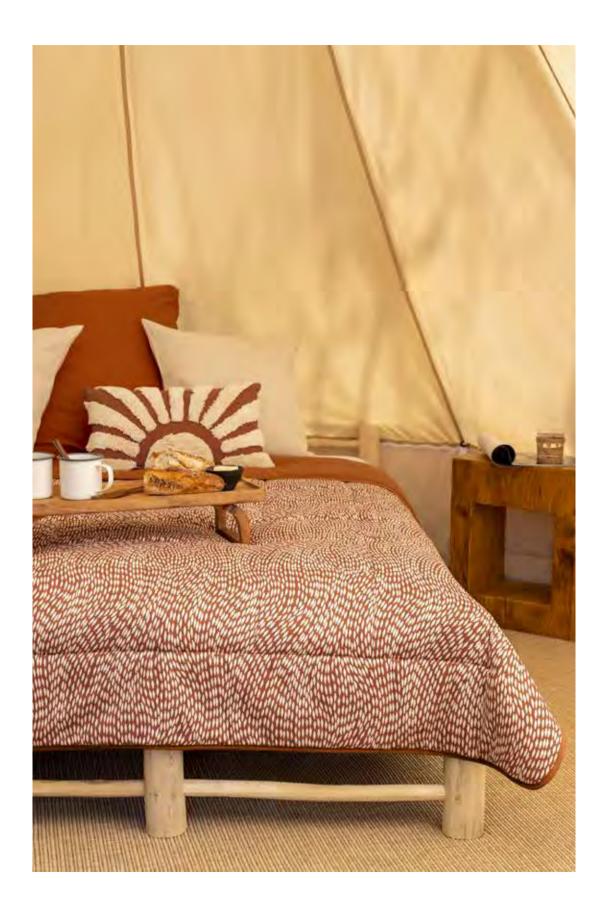

## crafted NATURE

Warm colours, drawn from nature, crafted into beautifully enlarged designs.

We brought ivory, terracotta, green and brown harmoniously together in classic designs such as houndstooth or tartan and we added a contemporary twist.

## Colours are the smiles of nature.

- Leigh Hunt

KOBE cream-terracotta

71

INDIA STRIPE green-terracotta

PERCALE brick red

HOUNDSTOOTH botanical-cream

WASHED COTTON botanical green