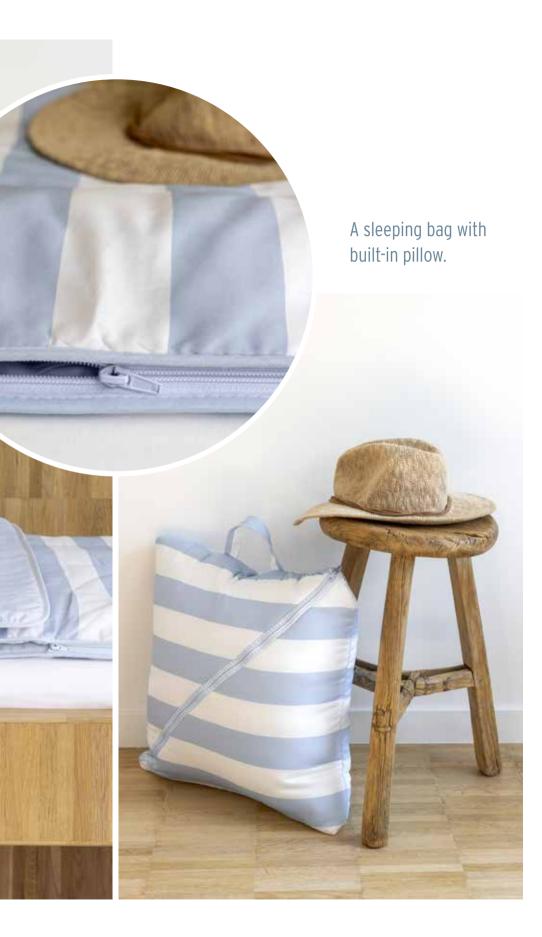

SOGO table linen

An inventive **children's sleeping bag** that easily folds back into a pillow.