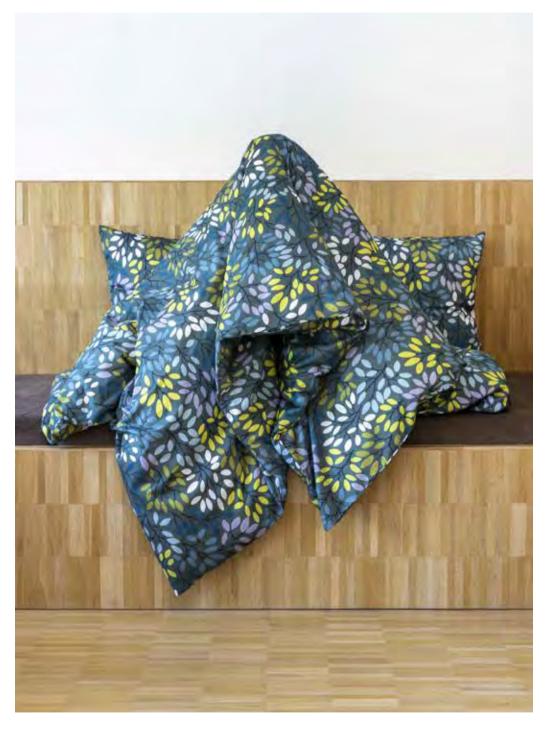

## Lagoon

Take a dive into the **freshness** of a tropical lagoon and experience a spectrum of **shades of water**. Leaves were used as starting point, **innovative designs** are the result.

This theme induces the ultimate holiday vibe.

FEUILLE palm green-dark adriatic

LAGOON STRIPE blue

Colour speaks all languages. - Joseph Addison

Flowers don't worry about how they're going to bloom. They just open up and turn toward the light and that makes them beautiful. - Jim Carrey

FLOWERSPLASH green-aquamarin

CAUDATA pickled green

PERCALE uni white with piping

PEVA TABLECLOTH DITHER LEAVES aqua-green

KITCHEN TOWELS Waffle green - Yarn dyed ADRIAN STRIPE green - TEA LEAVES green

KITCHEN APRON, GLOVE AND POT HOLDER TEA LEAVES green