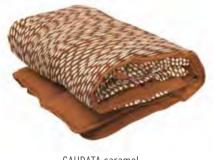

DECO CUSHION TUFTED SUNSHINE

SUMMER QUILT CAUDATA caramel

CHAIR CUSHION caramel

KITCHEN APRON, GLOVE AND POT HOLDER caramel

achromatic mood

Minimalistic & sober.

White, anthracite, grey and ice blue in **purified designs**.

#### **SLEEPING BAG** 100% polyester (lining: 100% polypropylene) 170 x 75 cm + pillow 60 x 30 cm

CAUDATA caramel

GATSBY STRIPE light blue-white