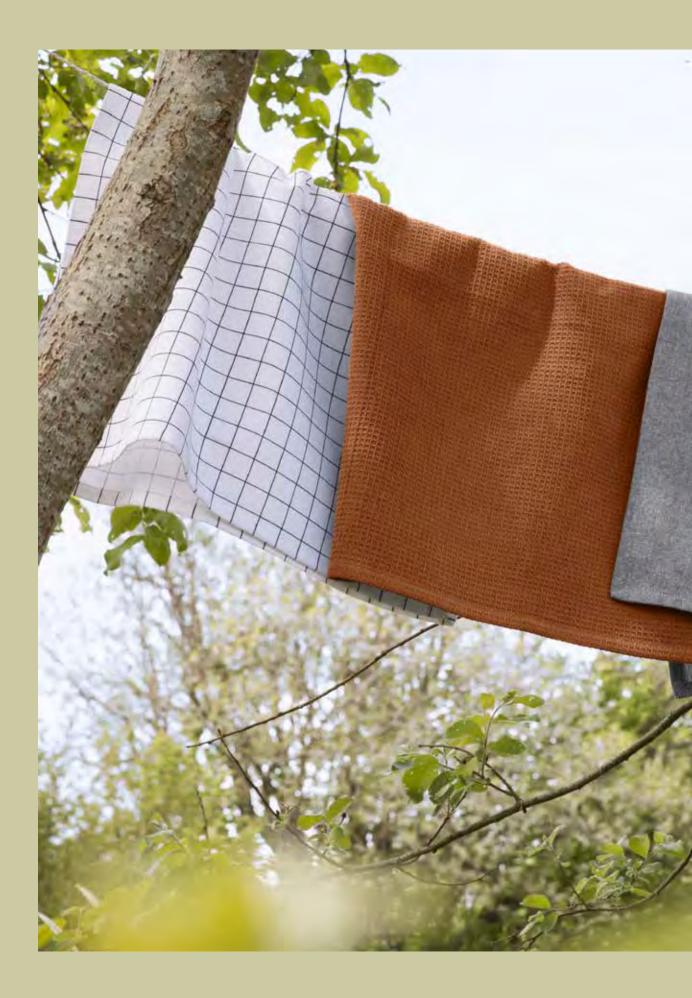

DECO CUSHIONS TUFTED SEVENTIES YALA STRIPE light blue

SLEEPING BAG GATSBY STRIPE light blue-white

BIC table linen UNILINE misty blue table linen

KITCHEN TOWELS Waffle black - Yarn dyed CONNOR STRIPE white-black - HERRINGBONE TILES black

# KITCHEN TOWELS - SET OF 3 100% cotton 50 x 70 cm

Taupe

DENIM STRIPE taupe

CHECK DAWSON taupe