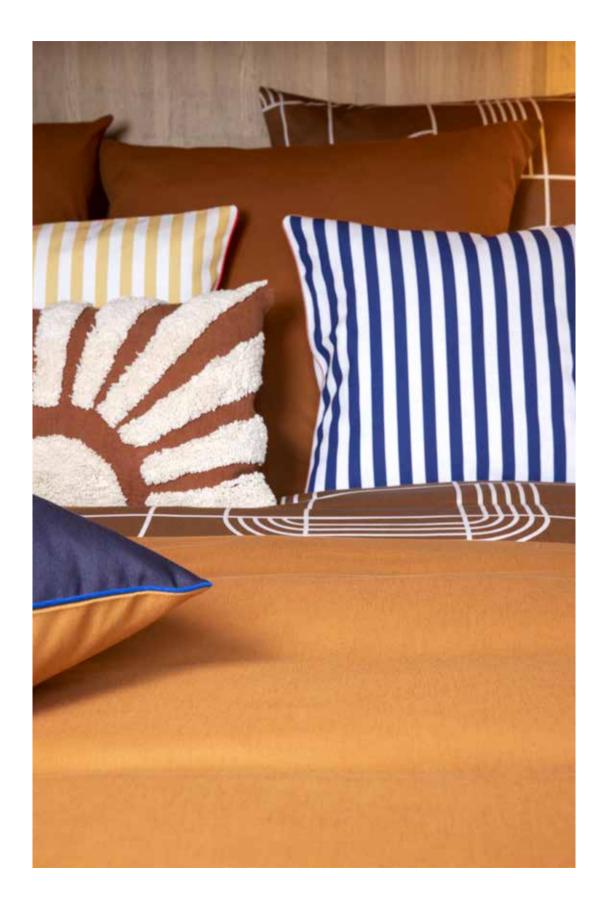

# RENFORCÉ

Renforcé cotton is pure, natural and sleeps comfortably **all year round**. Cotton is a strong and light material. **100% cotton** 

EMMA lilac-caramel

SAPPORO caramel

TWISTED ZIG multicolour

KOBE cream-terracotta

HOUNDSTOOTH botanical-cream

HAMPTON grey & HAMPTON BIS grey

NARA blue-taupe

CAUDATA pickled green

FEUILLE palm green-dark adriatic