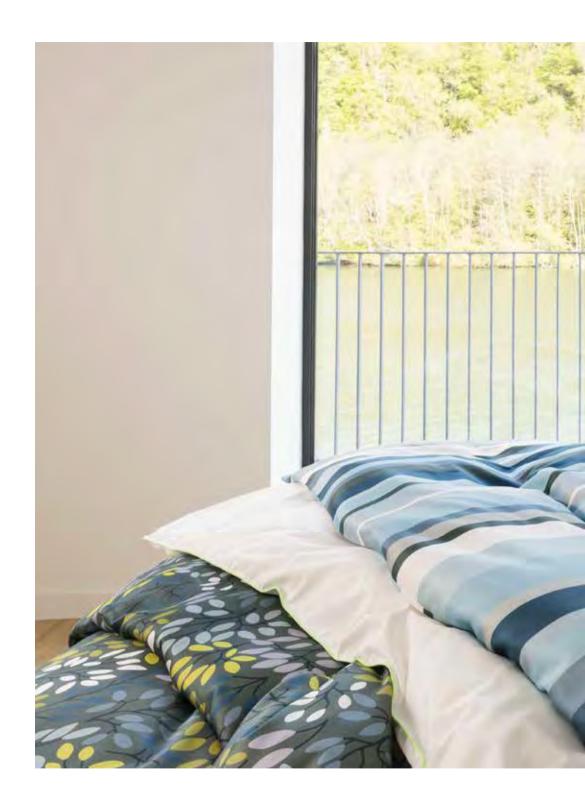

## Lagoon

Take a dive into the **freshness** of a tropical lagoon and experience a spectrum of **shades of water**. Leaves were used as starting point, **innovative designs** are the result.

This theme induces the ultimate holiday vibe.

FEUILLE palm green-dark adriatic

LAGOON STRIPE blue

Colour speaks all languages. - Joseph Addison

Flowers don't worry about how they're going to bloom. They just open up and turn toward the light and that makes them beautiful. - Jim Carrey

FLOWERSPLASH green-aquamarin

CAUDATA pickled green

PERCALE uni white with piping

PEVA TABLECLOTH DITHER LEAVES aqua-green

KITCHEN TOWELS Waffle green - Yarn dyed ADRIAN STRIPE green - TEA LEAVES green

KITCHEN APRON, GLOVE AND POT HOLDER TEA LEAVES green