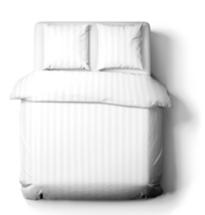

# RENFORCÉ

Renforcé cotton is pure, natural and sleeps comfortably **all year round**. Cotton is a strong and light material. **100% cotton** 

EMMA lilac-caramel

SAPPORO caramel

TWISTED ZIG multicolour

KOBE cream-terracotta

#### SATIN

Luxurious and high quality. Its best characteristic is the silky-soft feeling. 100% cotton

INDIA STRIPE green-terracotta

MCJOY botanical-white

FLOWERSPLASH green-aquamarin

189

LAGOON STRIPE blue

SATIN STRIPE 4,5 cm