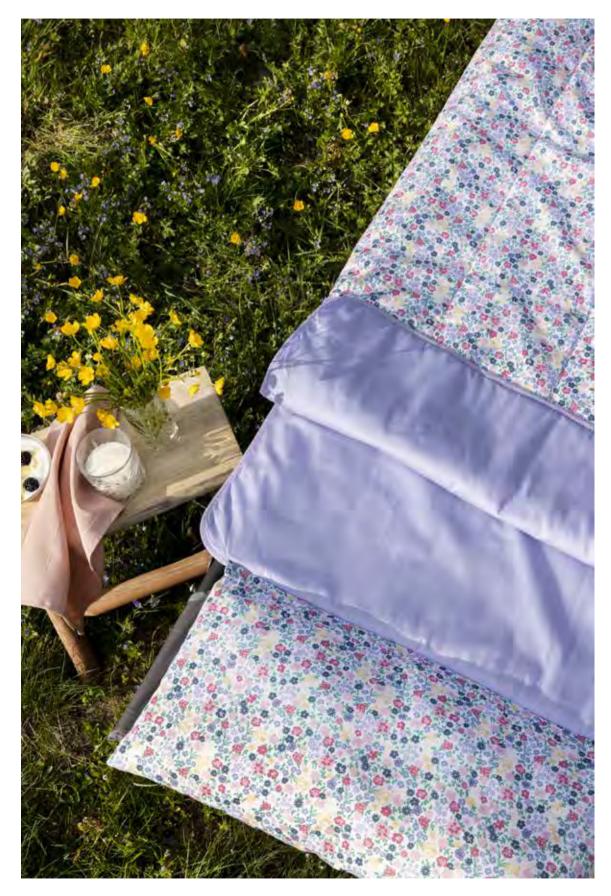

SOGO table linen

An inventive **children's sleeping bag** that easily folds back into a pillow.

#### **SLEEPING BAG** 100% polyester (lining: 100% polypropylene) 170 x 75 cm + pillow 60 x 30 cm

CAUDATA caramel

GATSBY STRIPE light blue-white