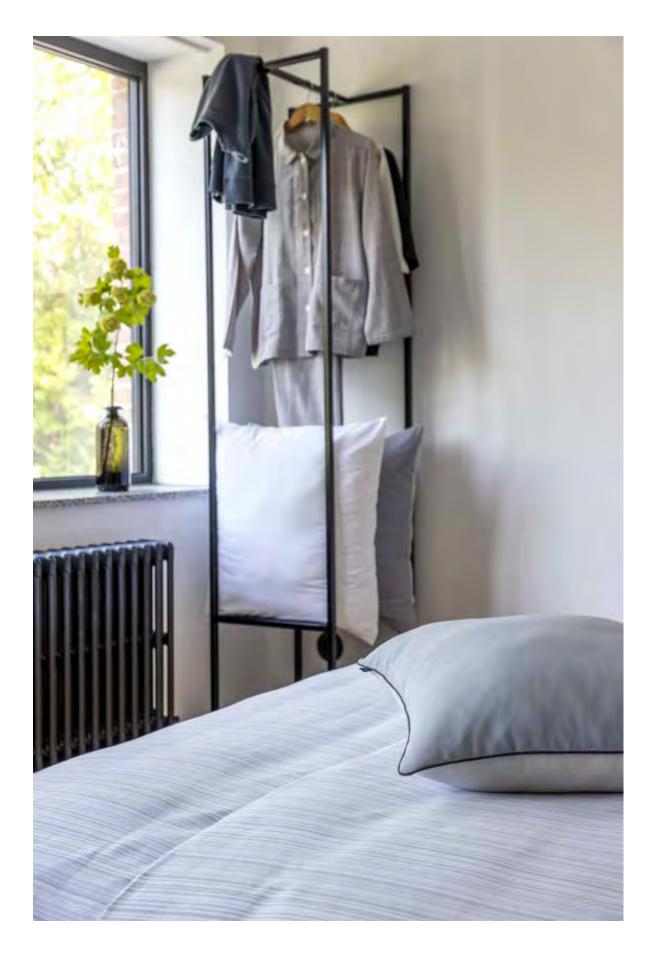

DECO CUSHION TUFTED SUNSHINE

SUMMER QUILT CAUDATA caramel

CHAIR CUSHION caramel

KITCHEN APRON, GLOVE AND POT HOLDER caramel

achromatic mood

Minimalistic & sober.

White, anthracite, grey and ice blue in **purified designs**.

The beauty to be found in its **simplicity** and **neutral colours**.

Simplicity is the ultimate sophistication. - Leonardo da Vinci

NARA blue-taupe

A light quilt, perfect for summer nights.

SUMMER QUILT GATSBY STRIPE light blue-white