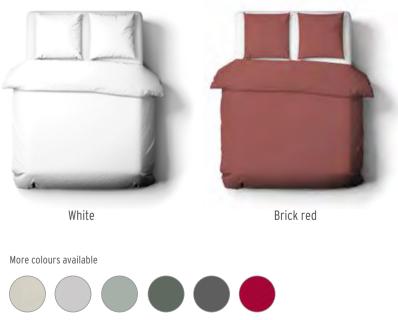

#### SATIN

Luxurious and high quality. Its best characteristic is the silky-soft feeling. 100% cotton

INDIA STRIPE green-terracotta

MCJOY botanical-white

FLOWERSPLASH green-aquamarin

189

LAGOON STRIPE blue

SATIN STRIPE 4,5 cm

celadon - cinder grey - blue fog - bordeaux - antracite