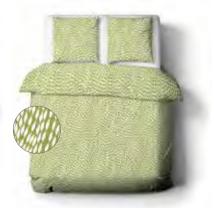

## crafted NATURE

Warm colours, drawn from nature, crafted into beautifully enlarged designs.

We brought ivory, terracotta, green and brown harmoniously together in classic designs such as houndstooth or tartan and we added a contemporary twist.

## Colours are the smiles of nature.

- Leigh Hunt

KOBE cream-terracotta

71

INDIA STRIPE green-terracotta

PERCALE brick red

HOUNDSTOOTH botanical-cream

WASHED COTTON botanical green

WASHED COTTON is washed at a high temperature after weaving, hence the name. It gives a **crinkled effect** and that extra touch to the fabric. Bed linen in washed cotton has a **relaxed and soft feel**.