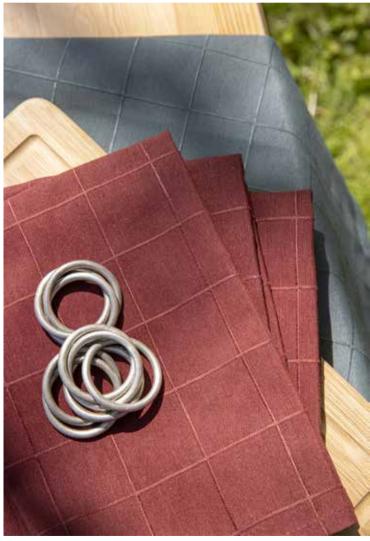

## crafted NATURE

Warm colours, drawn from nature, crafted into beautifully enlarged designs.

We brought ivory, terracotta, green and brown harmoniously together in classic designs such as houndstooth or tartan and we added a contemporary twist.

## Colours are the smiles of nature.

- Leigh Hunt

KOBE cream-terracotta

71

INDIA STRIPE green-terracotta

PERCALE brick red

HOUNDSTOOTH botanical-cream

WASHED COTTON botanical green