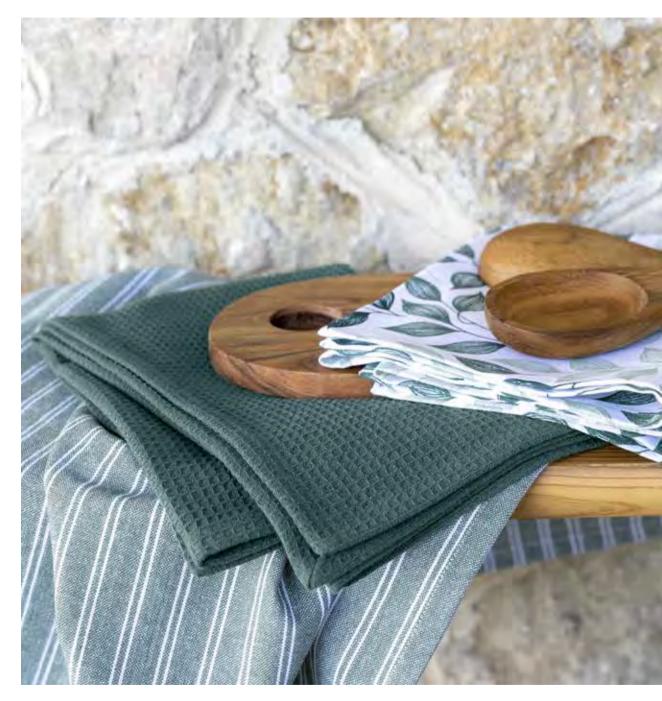

# KITCHEN TOWELS - SET OF 3 100% cotton 50 x 70 cm

Taupe

DENIM STRIPE taupe

CHECK DAWSON taupe

#### KITCHEN APRON - GLOVE - POT HOLDER

DENIM STRIPE taupe

**DENIM STRIPE taupe** 

DENIM STRIPE taupe