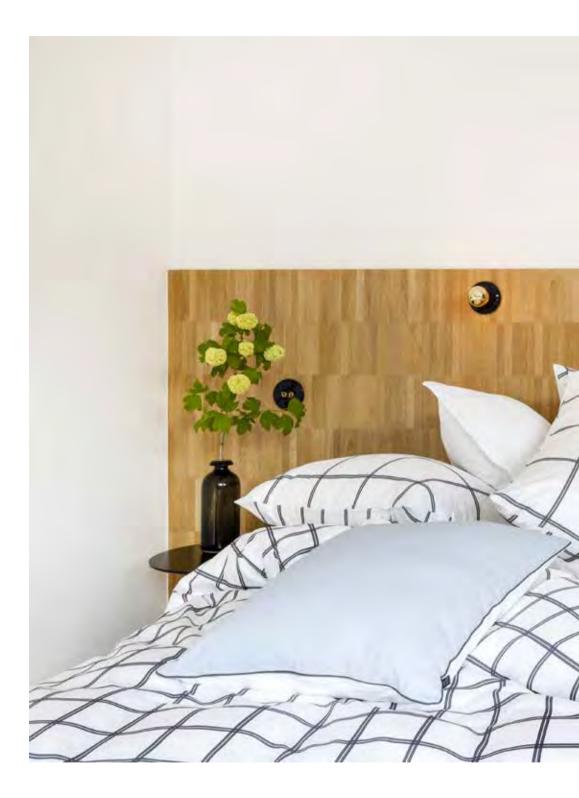

DECO CUSHION TUFTED SUNSHINE

SUMMER QUILT CAUDATA caramel

CHAIR CUSHION caramel

KITCHEN APRON, GLOVE AND POT HOLDER caramel

achromatic mood

Minimalistic & sober.

White, anthracite, grey and ice blue in **purified designs**.

The beauty to be found in its **simplicity** and **neutral colours**.

Simplicity is the ultimate sophistication. - Leonardo da Vinci

NARA blue-taupe

A light quilt, perfect for summer nights.

SUMMER QUILT GATSBY STRIPE light blue-white

DECO CUSHIONS TUFTED SEVENTIES YALA STRIPE light blue

SLEEPING BAG GATSBY STRIPE light blue-white

BIC table linen UNILINE misty blue table linen

KITCHEN TOWELS Waffle black - Yarn dyed CONNOR STRIPE white-black - HERRINGBONE TILES black