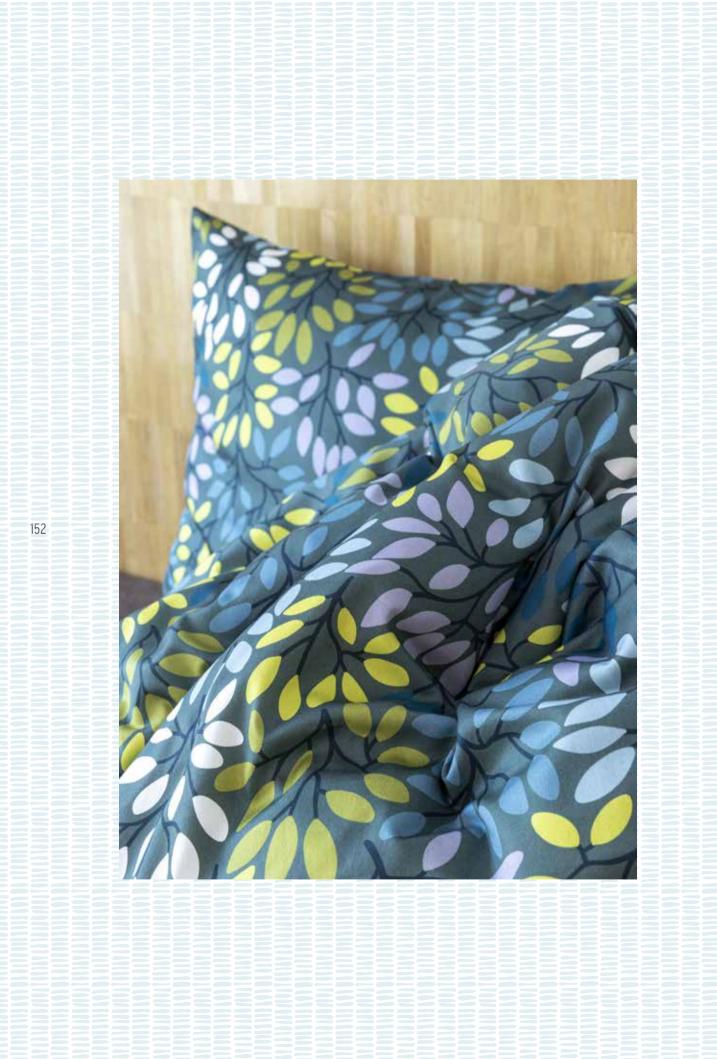

## Lagoon

Take a dive into the **freshness** of a tropical lagoon and experience a spectrum of **shades of water**. Leaves were used as starting point, **innovative designs** are the result.

This theme induces the ultimate holiday vibe.

FEUILLE palm green-dark adriatic

LAGOON STRIPE blue

Colour speaks all languages. - Joseph Addison

Flowers don't worry about how they're going to bloom. They just open up and turn toward the light and that makes them beautiful. - Jim Carrey

FLOWERSPLASH green-aquamarin

CAUDATA pickled green

PERCALE uni white with piping

PEVA TABLECLOTH DITHER LEAVES aqua-green

KITCHEN TOWELS Waffle green - Yarn dyed ADRIAN STRIPE green - TEA LEAVES green

KITCHEN APRON, GLOVE AND POT HOLDER TEA LEAVES green