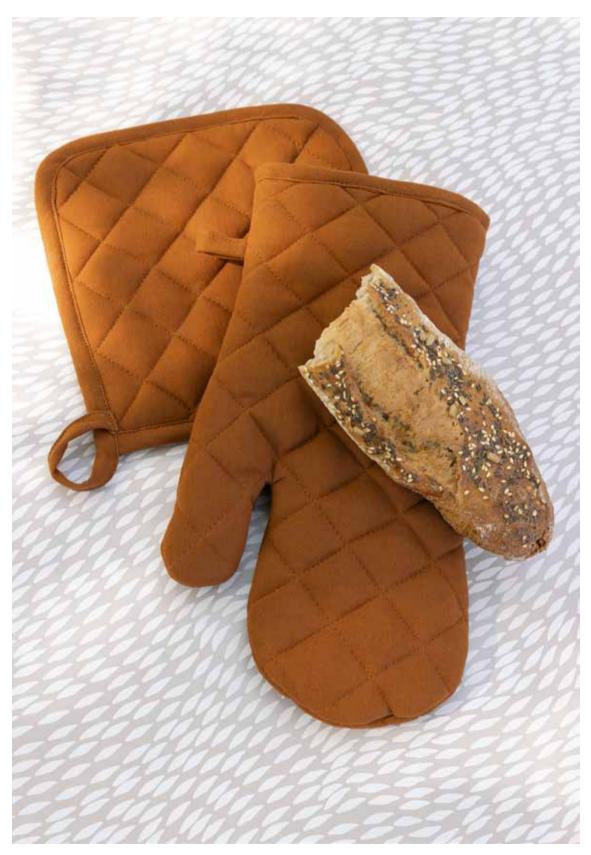

DECO CUSHION TUFTED SUNSHINE

SUMMER QUILT CAUDATA caramel

CHAIR CUSHION caramel

KITCHEN APRON, GLOVE AND POT HOLDER caramel

achromatic mood

Minimalistic & sober.

White, anthracite, grey and ice blue in **purified designs**.

#### KITCHEN APRON - GLOVE - POT HOLDER

DENIM STRIPE taupe

**DENIM STRIPE taupe** 

DENIM STRIPE taupe