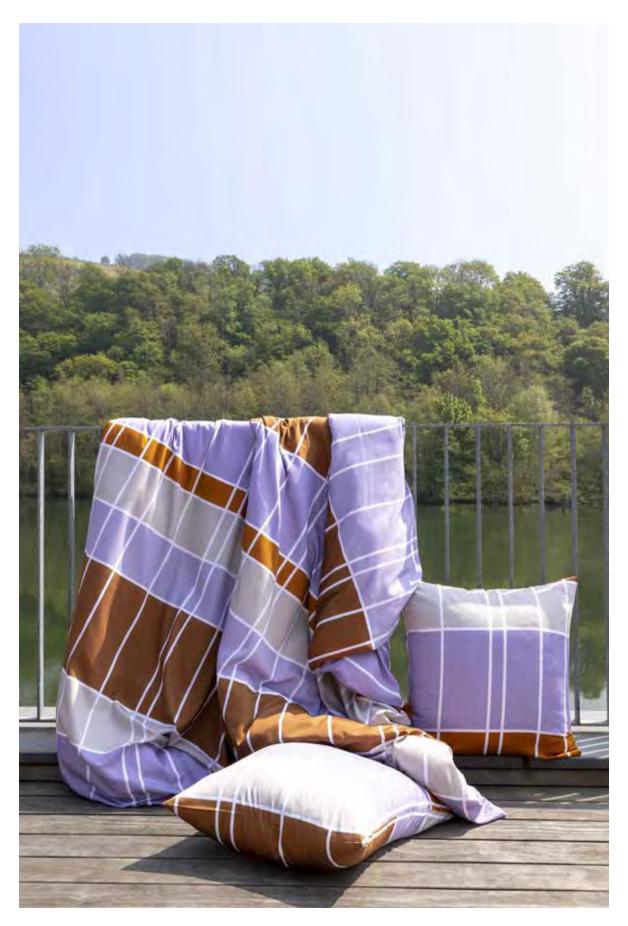

TWISTED ZIG multicolour

SOGO DECO CUSHION

DECO CUSHIONS ANDROS

WASHED COTTON amber

DECO CUSHION BAUHAUS

UNILINE table linen

CHAIR CUSHION VICHY lilac

PEVA TABLECLOTH DAISY yellow-lilac

## crafted NATURE

Warm colours, drawn from nature, crafted into beautifully enlarged designs.

We brought ivory, terracotta, green and brown harmoniously together in classic designs such as houndstooth or tartan and we added a contemporary twist.

# RENFORCÉ

Renforcé cotton is pure, natural and sleeps comfortably **all year round**. Cotton is a strong and light material. **100% cotton** 

EMMA lilac-caramel

SAPPORO caramel

TWISTED ZIG multicolour

KOBE cream-terracotta