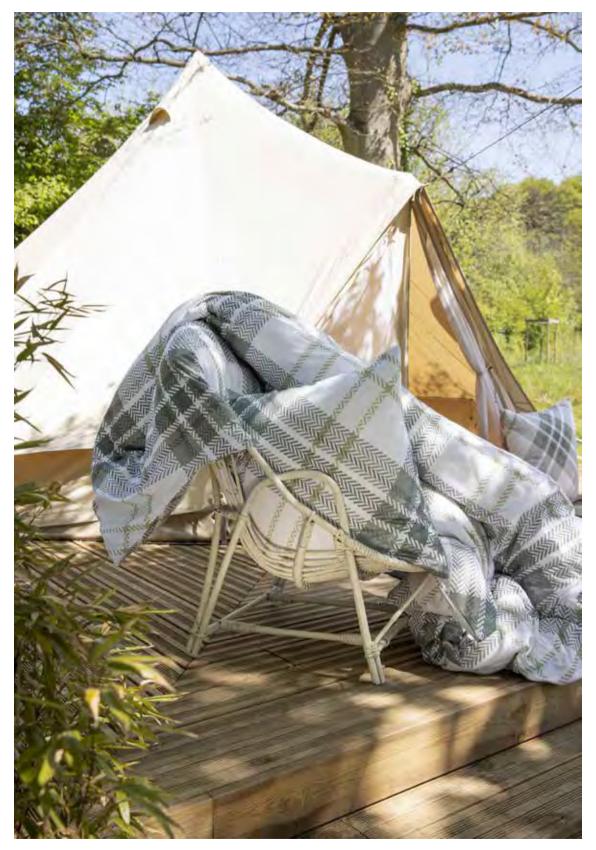

## crafted NATURE

Warm colours, drawn from nature, crafted into beautifully enlarged designs.

We brought ivory, terracotta, green and brown harmoniously together in classic designs such as houndstooth or tartan and we added a contemporary twist.

The beauty to be found in its **simplicity** and **neutral colours**.

Simplicity is the ultimate sophistication. - Leonardo da Vinci

NARA blue-taupe

A light quilt, perfect for summer nights.

SUMMER QUILT GATSBY STRIPE light blue-white