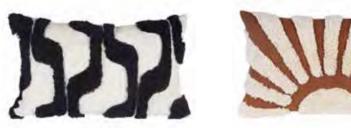

#### **DECO CUSHIONS**

Inner cushions: lining: 100% polypropylene - filling: 100% polyester

TUFTED LEAVES 100% cotton cover **45 x 45 cm** 

BAUHAUS 100% cotton cover **45 x 45 cm** 

YALA STRIPE light blue 100% cotton cover **45 x 45 cm** 

TUFTED SEVENTIES 100% cotton cover **30 x 50 cm** 