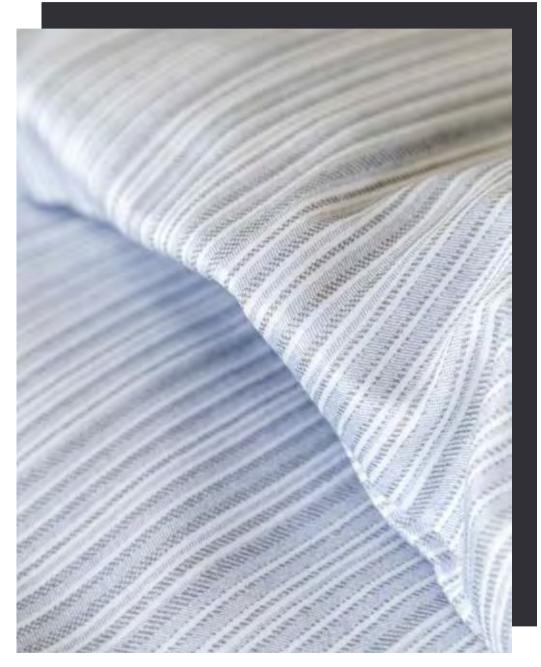

The beauty to be found in its **simplicity** and **neutral colours**.

Simplicity is the ultimate sophistication. - Leonardo da Vinci

NARA blue-taupe

A light quilt, perfect for summer nights.

SUMMER QUILT GATSBY STRIPE light blue-white

DECO CUSHIONS TUFTED SEVENTIES YALA STRIPE light blue

SLEEPING BAG GATSBY STRIPE light blue-white

BIC table linen UNILINE misty blue table linen

KITCHEN TOWELS Waffle black - Yarn dyed CONNOR STRIPE white-black - HERRINGBONE TILES black