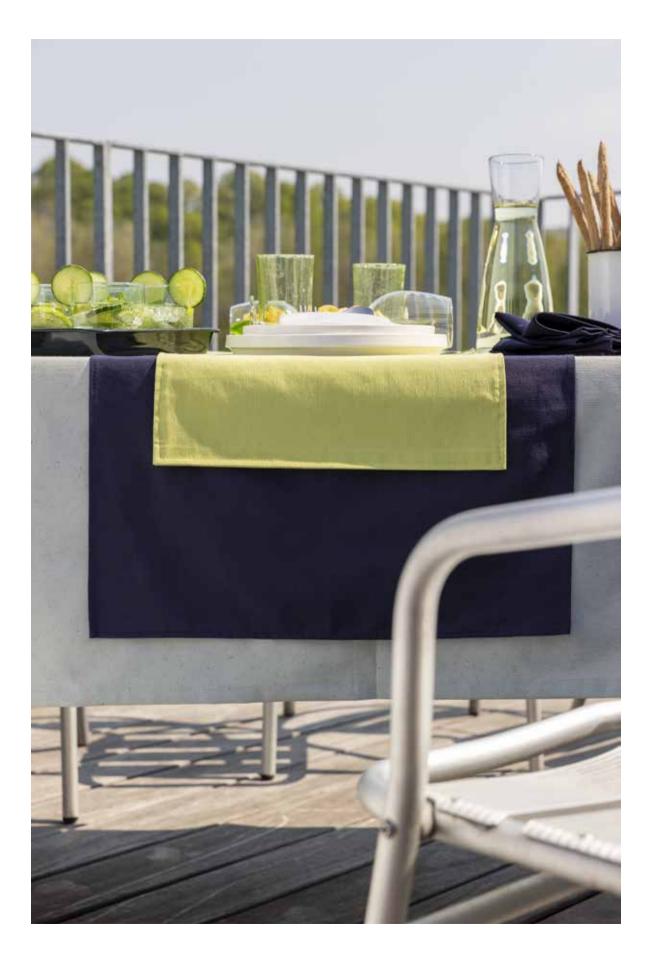

DECO CUSHIONS TUFTED SEVENTIES YALA STRIPE light blue

SLEEPING BAG GATSBY STRIPE light blue-white

BIC table linen UNILINE misty blue table linen

KITCHEN TOWELS Waffle black - Yarn dyed CONNOR STRIPE white-black - HERRINGBONE TILES black

KITCHEN APRON, GLOVE AND POT HOLDER CHAMBRAY black

PEVA TABLECLOTH RULER charcoal CHAIR CUSHION light blue

KITCHEN APRON, GLOVE AND POT HOLDER RULER soft blue

KITCHEN TOWELS Waffle marine blue - DENIM STRIPE blue - RULER soft blue