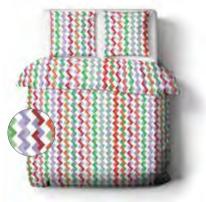

TWISTED ZIG multicolour

SOGO DECO CUSHION

DECO CUSHIONS ANDROS

WASHED COTTON amber

DECO CUSHION BAUHAUS

UNILINE table linen

CHAIR CUSHION VICHY lilac

PEVA TABLECLOTH DAISY yellow-lilac

# RENFORCÉ

Renforcé cotton is pure, natural and sleeps comfortably **all year round**. Cotton is a strong and light material. **100% cotton** 

EMMA lilac-caramel

SAPPORO caramel

TWISTED ZIG multicolour

KOBE cream-terracotta