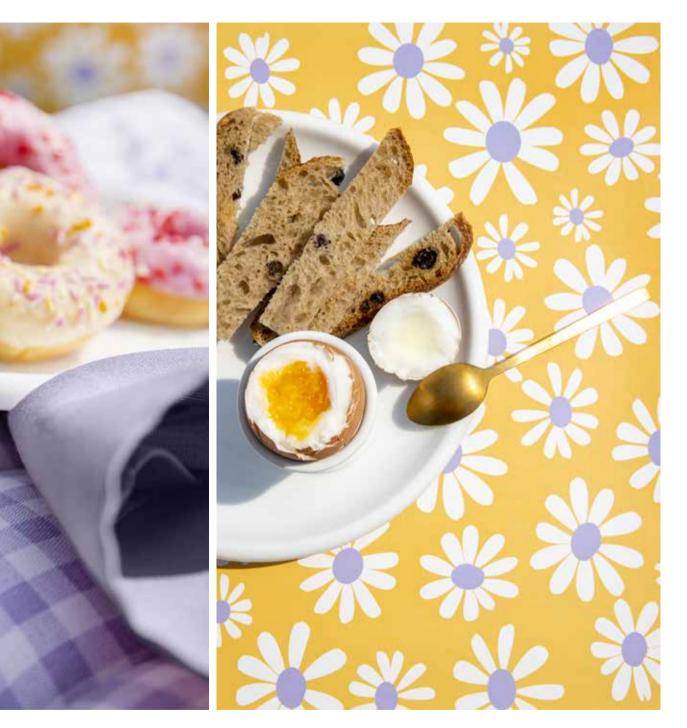

## Sunshine VIBES

Playful and bold colours united in **geometric designs** & flower patterns.

Lilac takes on a main role as trend colour this season. Enriched by **rust**, yellow and bright green, this theme radiates sunshine and happy vibes.

TWISTED ZIG multicolour

SOGO DECO CUSHION

DECO CUSHIONS ANDROS

WASHED COTTON amber

DECO CUSHION BAUHAUS

UNILINE table linen

CHAIR CUSHION VICHY lilac

PEVA TABLECLOTH DAISY yellow-lilac