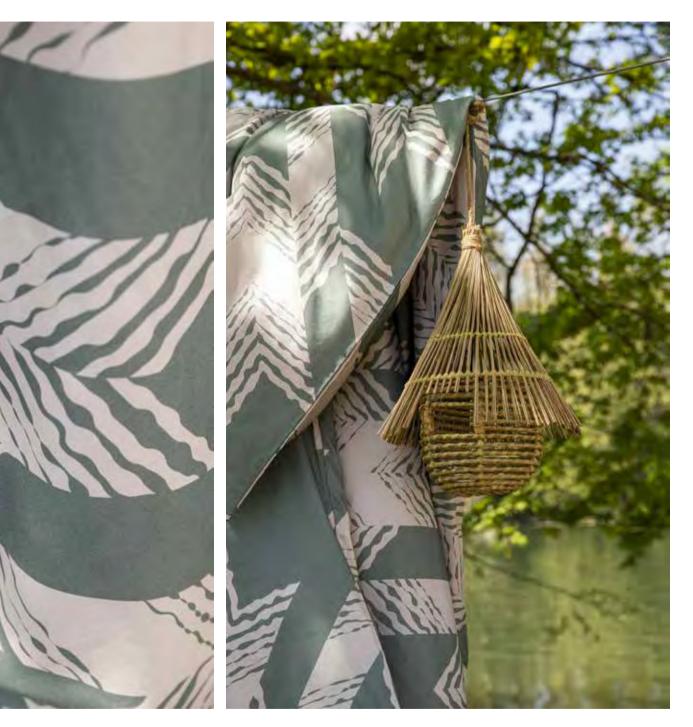

## crafted NATURE

Warm colours, drawn from nature, crafted into beautifully enlarged designs.

We brought ivory, terracotta, green and brown harmoniously together in classic designs such as houndstooth or tartan and we added a contemporary twist.

## Colours are the smiles of nature.

- Leigh Hunt

KOBE cream-terracotta

71

INDIA STRIPE green-terracotta

PERCALE brick red

HOUNDSTOOTH botanical-cream

WASHED COTTON botanical green