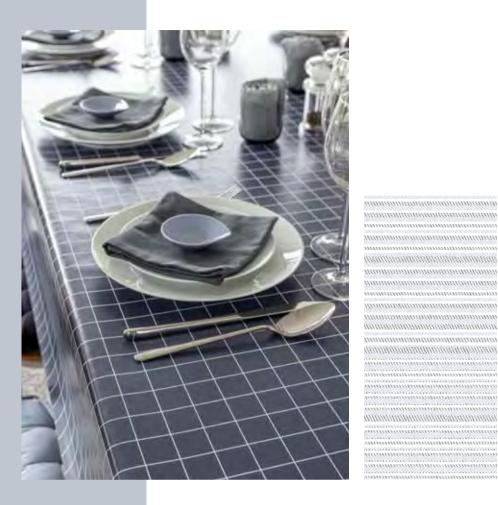

DECO CUSHIONS TUFTED SEVENTIES YALA STRIPE light blue

SLEEPING BAG GATSBY STRIPE light blue-white

BIC table linen UNILINE misty blue table linen

KITCHEN TOWELS Waffle black - Yarn dyed CONNOR STRIPE white-black - HERRINGBONE TILES black

KITCHEN APRON, GLOVE AND POT HOLDER CHAMBRAY black

PEVA TABLECLOTH RULER charcoal CHAIR CUSHION light blue

KITCHEN APRON, GLOVE AND POT HOLDER RULER soft blue

KITCHEN TOWELS Waffle marine blue - DENIM STRIPE blue - RULER soft blue