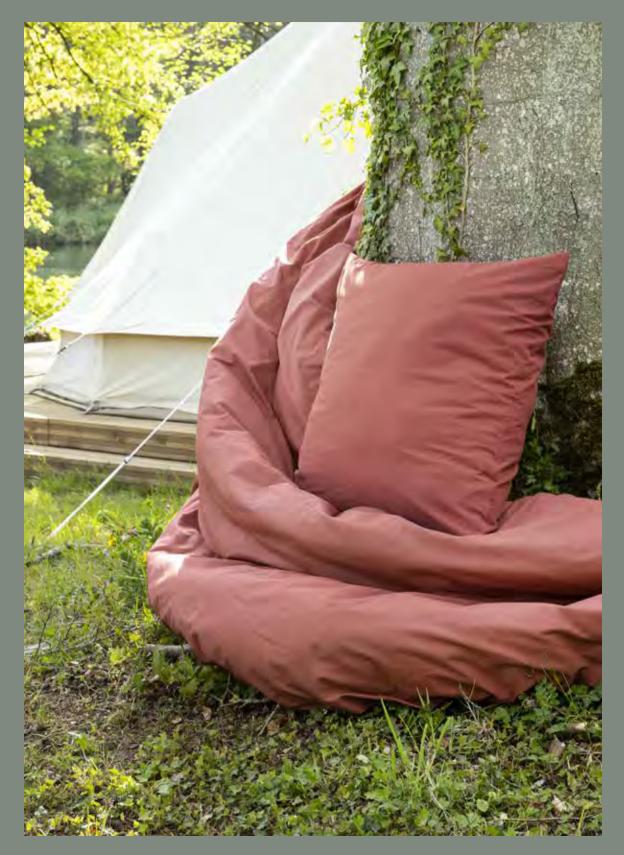

## crafted NATURE

Warm colours, drawn from nature, crafted into beautifully enlarged designs.

We brought ivory, terracotta, green and brown harmoniously together in classic designs such as houndstooth or tartan and we added a contemporary twist.