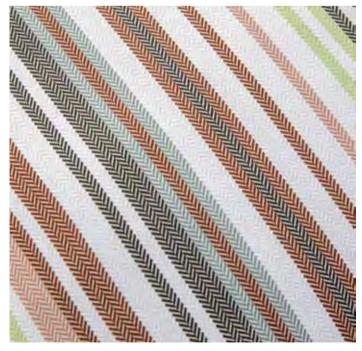

## Colours are the smiles of nature.

- Leigh Hunt

KOBE cream-terracotta

71

INDIA STRIPE green-terracotta

PERCALE brick red

HOUNDSTOOTH botanical-cream

WASHED COTTON botanical green

MCJOY botanical-white

NEW: LARGE BEACH TOWELS Made out of **100% cotton**. The **bold green** and **caramel** bring just that extra touch to it.

-----

BEACH TOWEL STRIPE green & STRIPE caramel

SLEEPING BAG LEOPARD JUNGLE green-caramel