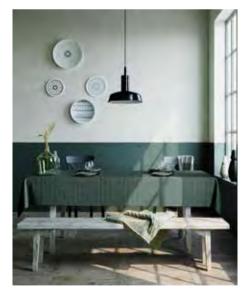

Have a seat, get comfortable and enjoy our new collection Spring-Summer.

This summer, we chose an entertaining, yet sustainable gadget. A playlist you can listen to while browsing through our catalogue. Enjoy!

## crafted NATURE

Warm colours, drawn from nature, crafted into beautifully enlarged designs.

We brought ivory, terracotta, green and brown harmoniously together in classic designs such as houndstooth or tartan and we added a contemporary twist.

## Colours are the smiles of nature.

- Leigh Hunt

KOBE cream-terracotta

71

INDIA STRIPE green-terracotta

PERCALE brick red

HOUNDSTOOTH botanical-cream

WASHED COTTON botanical green