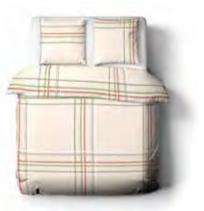

The beauty to be found in its **simplicity** and **neutral colours**.

Simplicity is the ultimate sophistication. - Leonardo da Vinci

NARA blue-taupe

A light quilt, perfect for summer nights.

SUMMER QUILT GATSBY STRIPE light blue-white