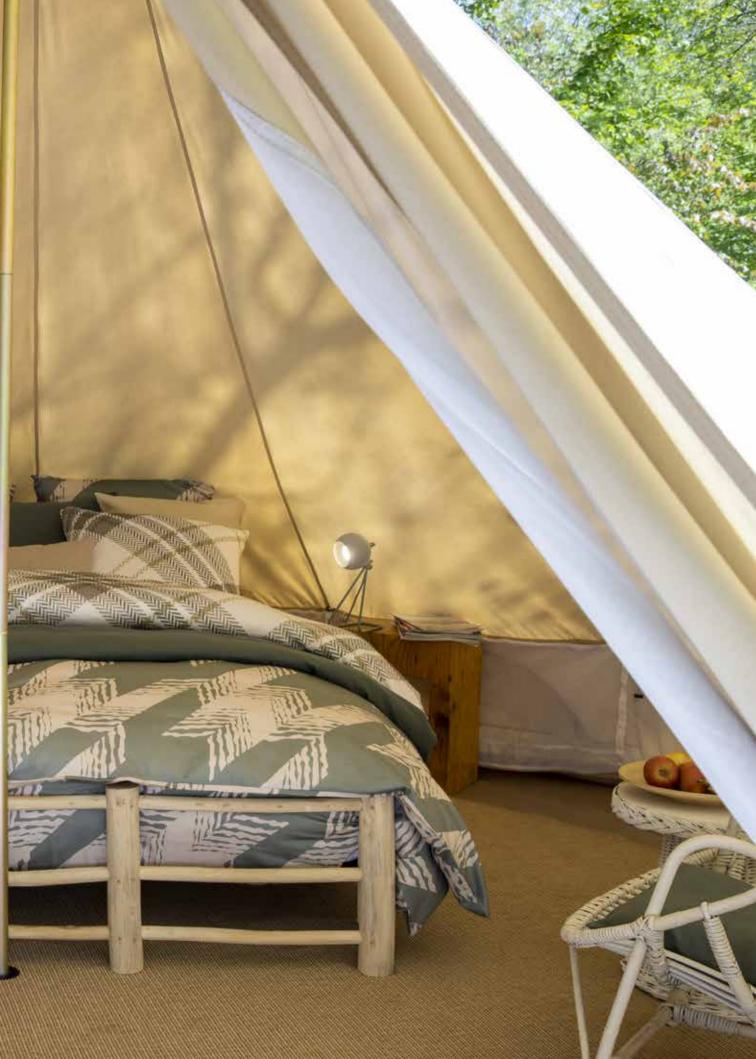

# RENFORCÉ

Renforcé cotton is pure, natural and sleeps comfortably **all year round**. Cotton is a strong and light material. **100% cotton** 

EMMA lilac-caramel

SAPPORO caramel

TWISTED ZIG multicolour

KOBE cream-terracotta