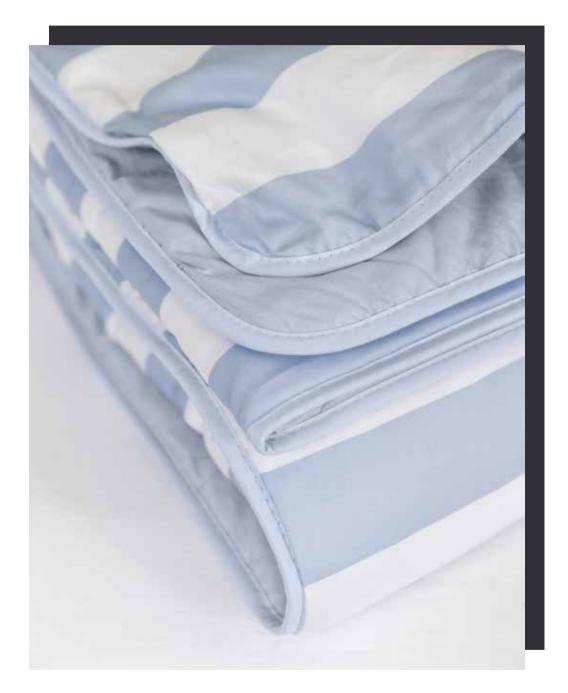

The beauty to be found in its **simplicity** and **neutral colours**.

Simplicity is the ultimate sophistication. - Leonardo da Vinci

NARA blue-taupe

A light quilt, perfect for summer nights.

SUMMER QUILT GATSBY STRIPE light blue-white