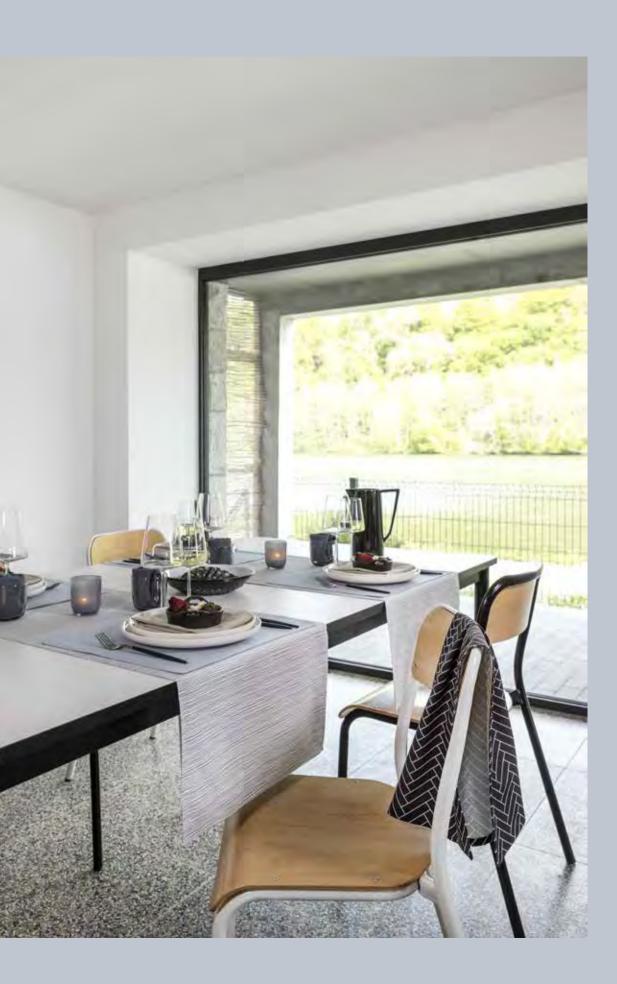

DECO CUSHION TUFTED SUNSHINE

SUMMER QUILT CAUDATA caramel

CHAIR CUSHION caramel

KITCHEN APRON, GLOVE AND POT HOLDER caramel

achromatic mood

Minimalistic & sober.

White, anthracite, grey and ice blue in **purified designs**.

The beauty to be found in its **simplicity** and **neutral colours**.

Simplicity is the ultimate sophistication. - Leonardo da Vinci

NARA blue-taupe

A light quilt, perfect for summer nights.

SUMMER QUILT GATSBY STRIPE light blue-white