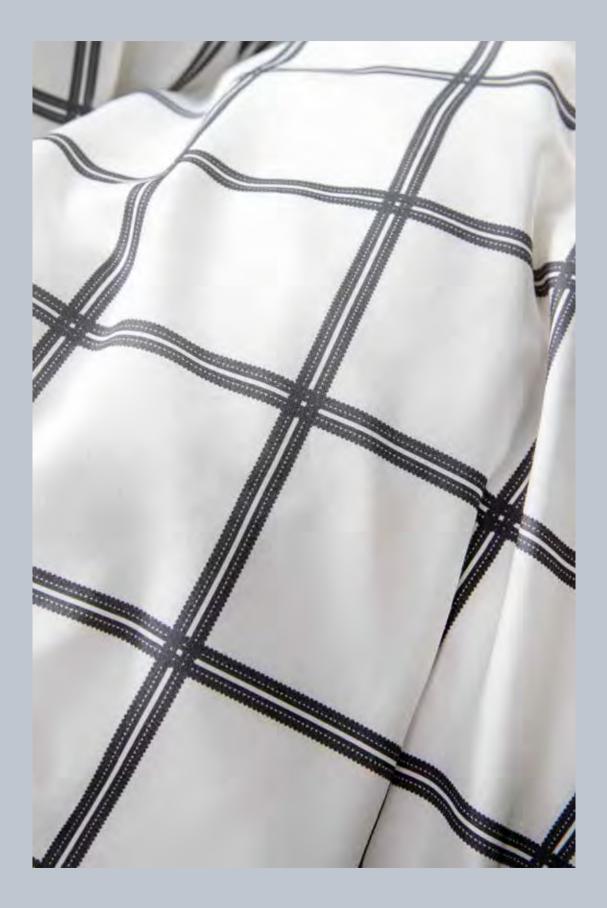

The beauty to be found in its **simplicity** and **neutral colours**.

Simplicity is the ultimate sophistication. - Leonardo da Vinci

NARA blue-taupe

A light quilt, perfect for summer nights.

SUMMER QUILT GATSBY STRIPE light blue-white

DECO CUSHIONS TUFTED SEVENTIES YALA STRIPE light blue

SLEEPING BAG GATSBY STRIPE light blue-white

BIC table linen UNILINE misty blue table linen

KITCHEN TOWELS Waffle black - Yarn dyed CONNOR STRIPE white-black - HERRINGBONE TILES black