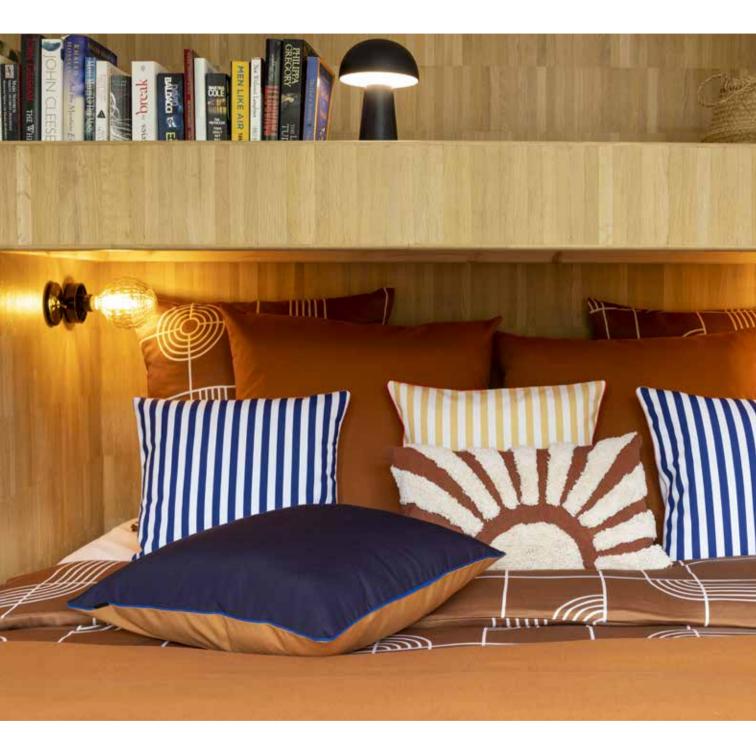

## crafted NATURE

Warm colours, drawn from nature, crafted into beautifully enlarged designs.

We brought ivory, terracotta, green and brown harmoniously together in classic designs such as houndstooth or tartan and we added a contemporary twist.

## Colours are the smiles of nature.

- Leigh Hunt

KOBE cream-terracotta

71

INDIA STRIPE green-terracotta

PERCALE brick red

HOUNDSTOOTH botanical-cream

WASHED COTTON botanical green