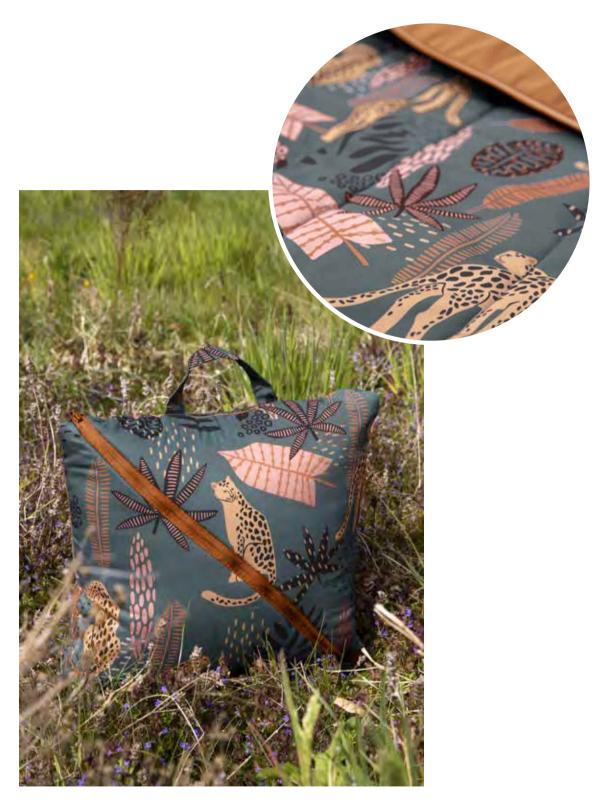

#### **DECO CUSHIONS**

Inner cushions: lining: 100% polypropylene - filling: 100% polyester

TUFTED LEAVES 100% cotton cover **45 x 45 cm** 

BAUHAUS 100% cotton cover **45 x 45 cm** 

YALA STRIPE light blue 100% cotton cover **45 x 45 cm** 