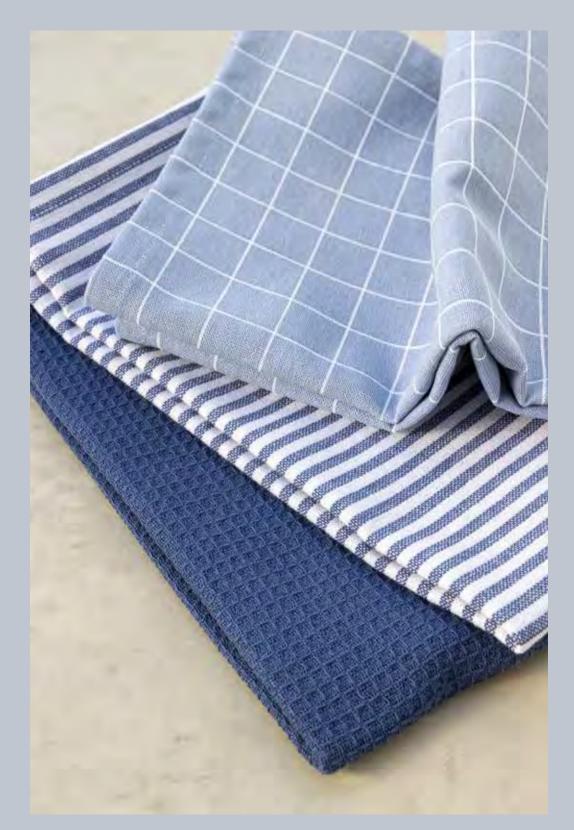

DECO CUSHIONS TUFTED SEVENTIES YALA STRIPE light blue

SLEEPING BAG GATSBY STRIPE light blue-white

BIC table linen UNILINE misty blue table linen

KITCHEN TOWELS Waffle black - Yarn dyed CONNOR STRIPE white-black - HERRINGBONE TILES black

KITCHEN APRON, GLOVE AND POT HOLDER CHAMBRAY black

PEVA TABLECLOTH RULER charcoal CHAIR CUSHION light blue

KITCHEN APRON, GLOVE AND POT HOLDER RULER soft blue

KITCHEN TOWELS Waffle marine blue - DENIM STRIPE blue - RULER soft blue

KITCHEN APRON, GLOVE AND POT HOLDER DENIM STRIPE taupe