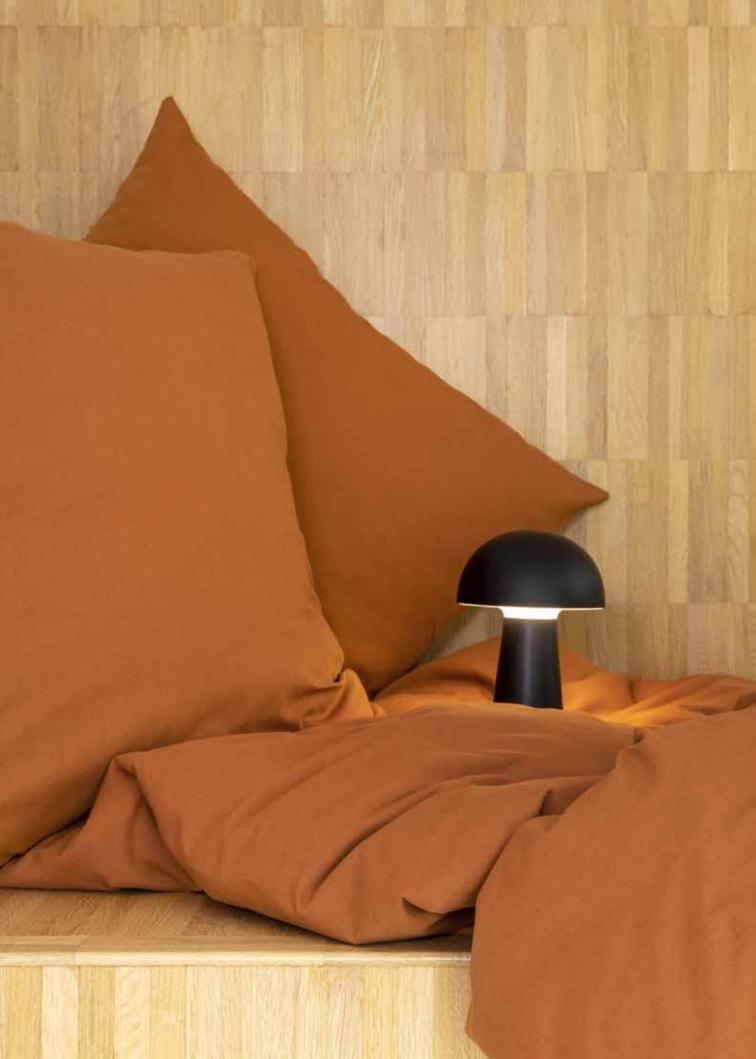

WASHED COTTON is washed at a high temperature after weaving, hence the name. It gives a **crinkled effect** and that extra touch to the fabric. Bed linen in washed cotton has a **relaxed and soft feel**.

#### WASHED COTTON

Soft with a relaxing feel. It has a washed crinkle effect which gives the fabric a natural look. 100% cotton