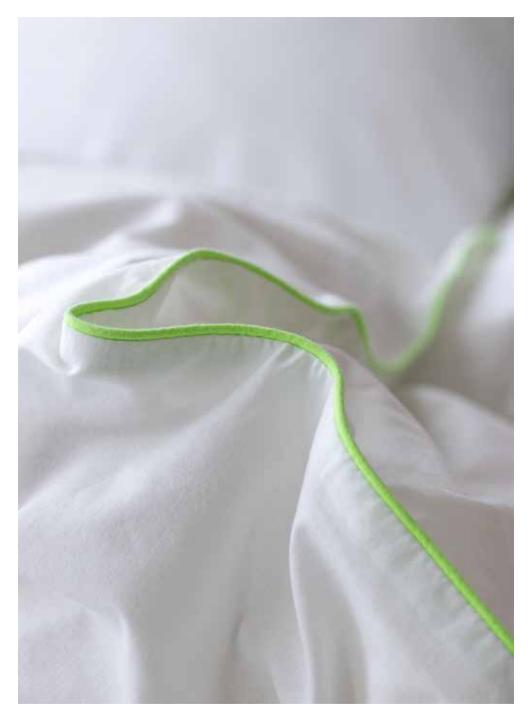

## **BED LINEN**

# RENFORCÉ

Renforcé cotton is pure, natural and sleeps comfortably **all year round**. Cotton is a strong and light material. **100% cotton** 

EMMA lilac-caramel

SAPPORO caramel

TWISTED ZIG multicolour

KOBE cream-terracotta