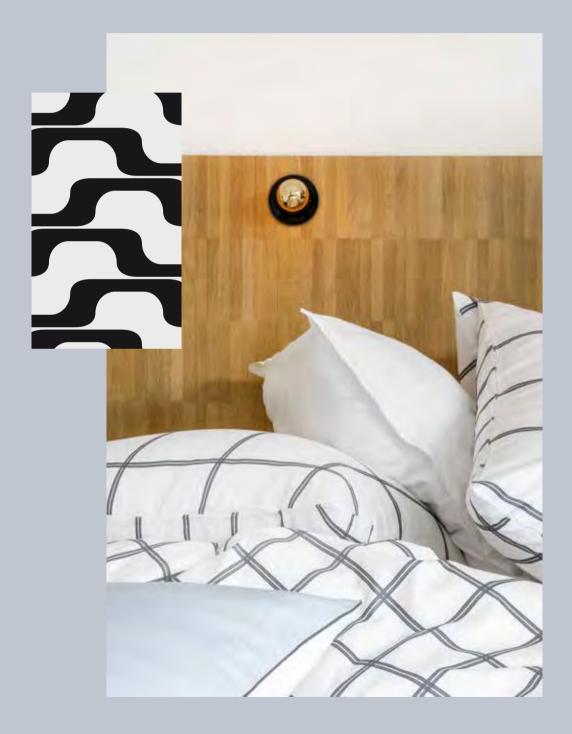

DECO CUSHION TUFTED SUNSHINE

SUMMER QUILT CAUDATA caramel

CHAIR CUSHION caramel

KITCHEN APRON, GLOVE AND POT HOLDER caramel

achromatic mood

Minimalistic & sober.

White, anthracite, grey and ice blue in **purified designs**.

The beauty to be found in its **simplicity** and **neutral colours**.

Simplicity is the ultimate sophistication. - Leonardo da Vinci

NARA blue-taupe

A light quilt, perfect for summer nights.

SUMMER QUILT GATSBY STRIPE light blue-white

DECO CUSHIONS TUFTED SEVENTIES YALA STRIPE light blue

SLEEPING BAG GATSBY STRIPE light blue-white

BIC table linen UNILINE misty blue table linen

KITCHEN TOWELS Waffle black - Yarn dyed CONNOR STRIPE white-black - HERRINGBONE TILES black