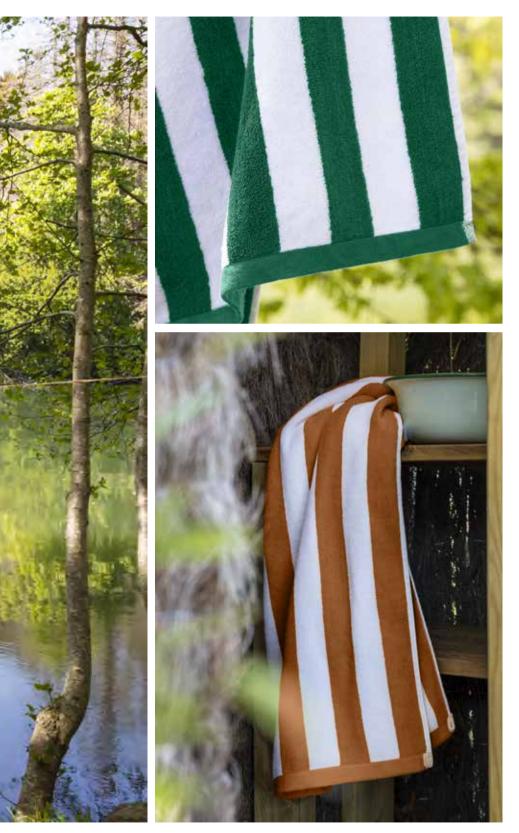

MCJOY botanical-white

NEW: LARGE BEACH TOWELS Made out of **100% cotton**. The **bold green** and **caramel** bring just that extra touch to it.

-----

BEACH TOWEL STRIPE green & STRIPE caramel

SLEEPING BAG LEOPARD JUNGLE green-caramel

## **BEACH TOWEL**

100% cotton 90 x 180 cm

STRIPE green

STRIPE caramel