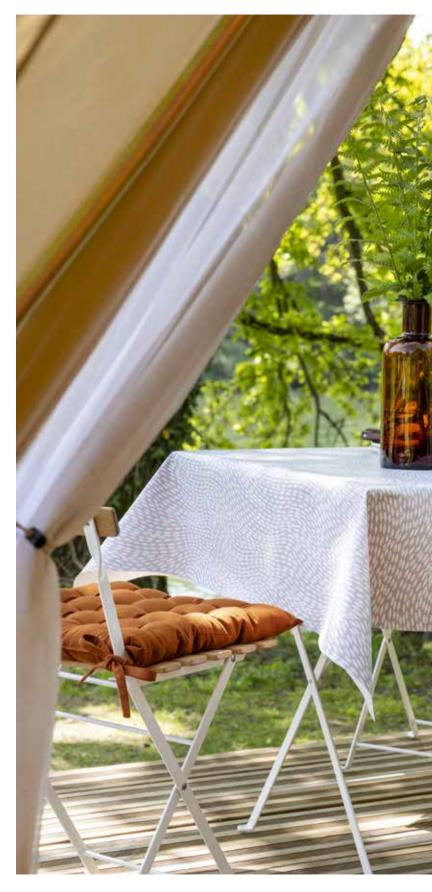

## Lagoon

Take a dive into the **freshness** of a tropical lagoon and experience a spectrum of **shades of water**. Leaves were used as starting point, **innovative designs** are the result.

This theme induces the ultimate holiday vibe.

FEUILLE palm green-dark adriatic

LAGOON STRIPE blue

Colour speaks all languages. - Joseph Addison

Flowers don't worry about how they're going to bloom. They just open up and turn toward the light and that makes them beautiful. - Jim Carrey