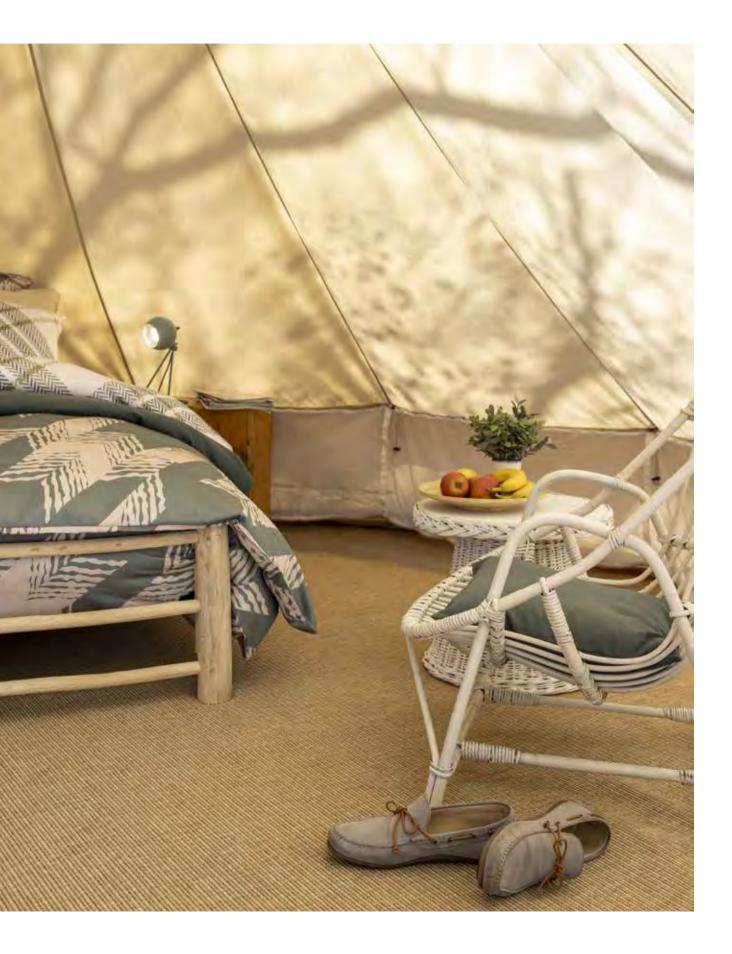

# RENFORCÉ

Renforcé cotton is pure, natural and sleeps comfortably **all year round**. Cotton is a strong and light material. **100% cotton** 

EMMA lilac-caramel

SAPPORO caramel

TWISTED ZIG multicolour

KOBE cream-terracotta