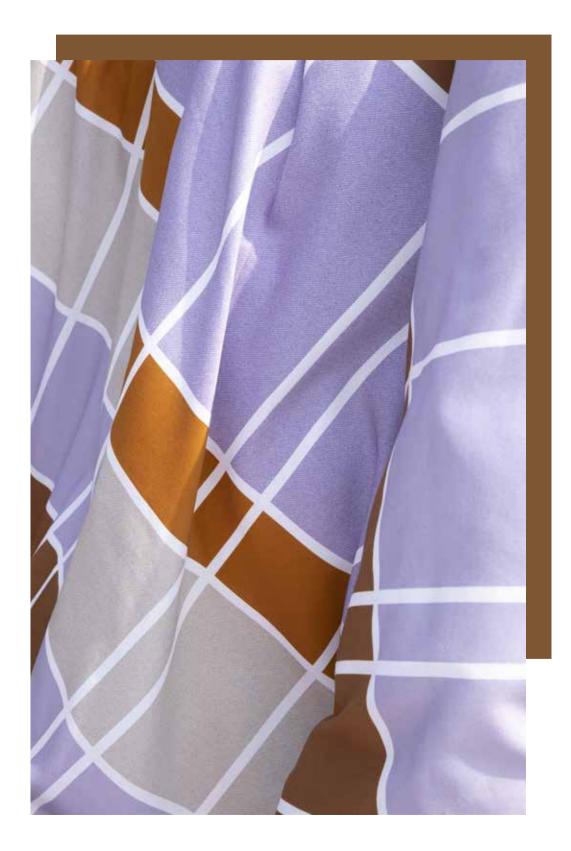

## crafted NATURE

Warm colours, drawn from nature, crafted into beautifully enlarged designs.

We brought ivory, terracotta, green and brown harmoniously together in classic designs such as houndstooth or tartan and we added a contemporary twist.

## Colours are the smiles of nature.

- Leigh Hunt

KOBE cream-terracotta

71

INDIA STRIPE green-terracotta

PERCALE brick red

HOUNDSTOOTH botanical-cream

WASHED COTTON botanical green