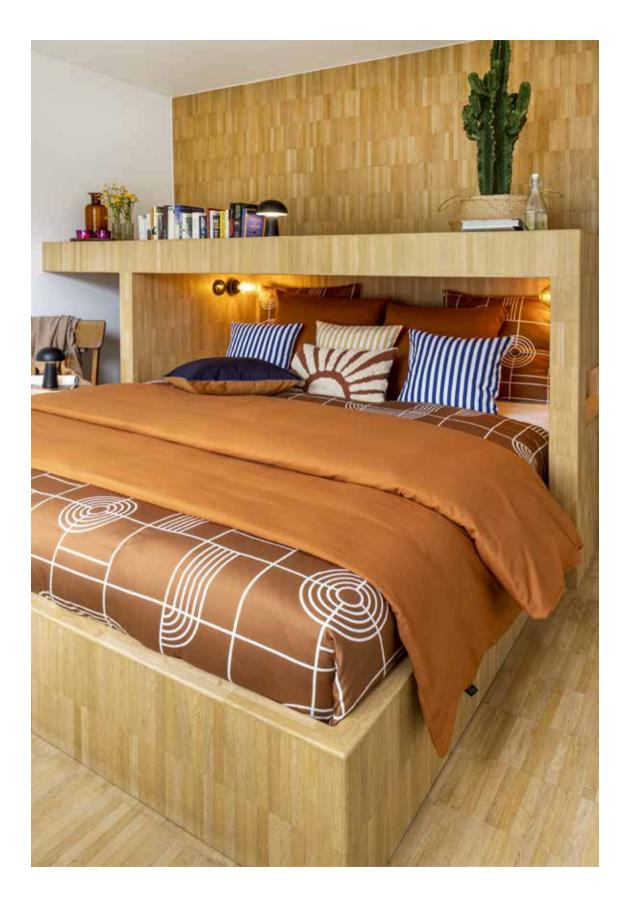

# RENFORCÉ

Renforcé cotton is pure, natural and sleeps comfortably **all year round**. Cotton is a strong and light material. **100% cotton** 

EMMA lilac-caramel

SAPPORO caramel

TWISTED ZIG multicolour

KOBE cream-terracotta

HOUNDSTOOTH botanical-cream

HAMPTON grey & HAMPTON BIS grey

NARA blue-taupe

CAUDATA pickled green

FEUILLE palm green-dark adriatic