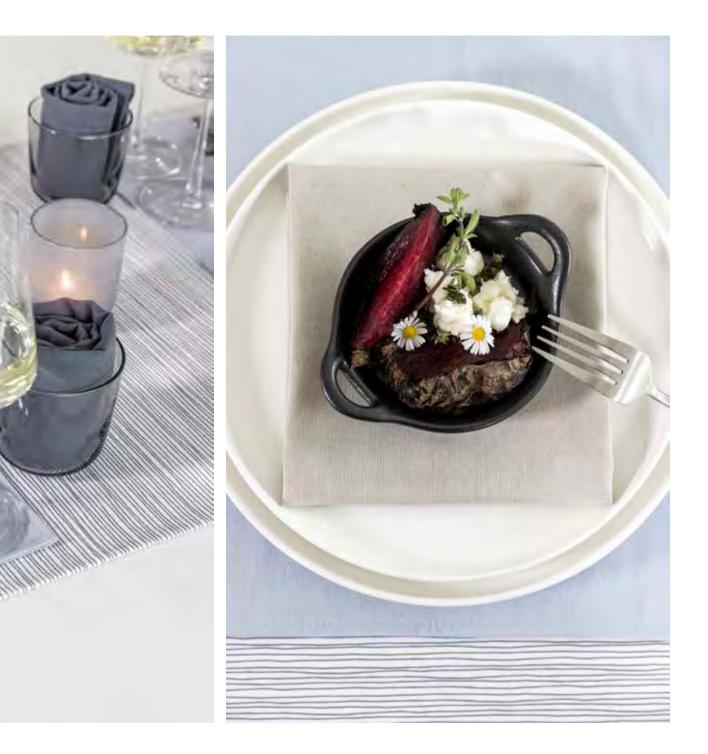

DECO CUSHION TUFTED SUNSHINE

SUMMER QUILT CAUDATA caramel

CHAIR CUSHION caramel

KITCHEN APRON, GLOVE AND POT HOLDER caramel

achromatic mood

Minimalistic & sober.

White, anthracite, grey and ice blue in **purified designs**.

The beauty to be found in its **simplicity** and **neutral colours**.

Simplicity is the ultimate sophistication. - Leonardo da Vinci

NARA blue-taupe

A light quilt, perfect for summer nights.

SUMMER QUILT GATSBY STRIPE light blue-white