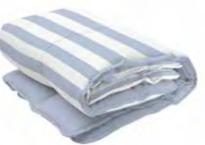

MCJOY botanical-white

NEW: LARGE BEACH TOWELS Made out of **100% cotton**. The **bold green** and **caramel** bring just that extra touch to it.

-----

BEACH TOWEL STRIPE green & STRIPE caramel

SLEEPING BAG LEOPARD JUNGLE green-caramel