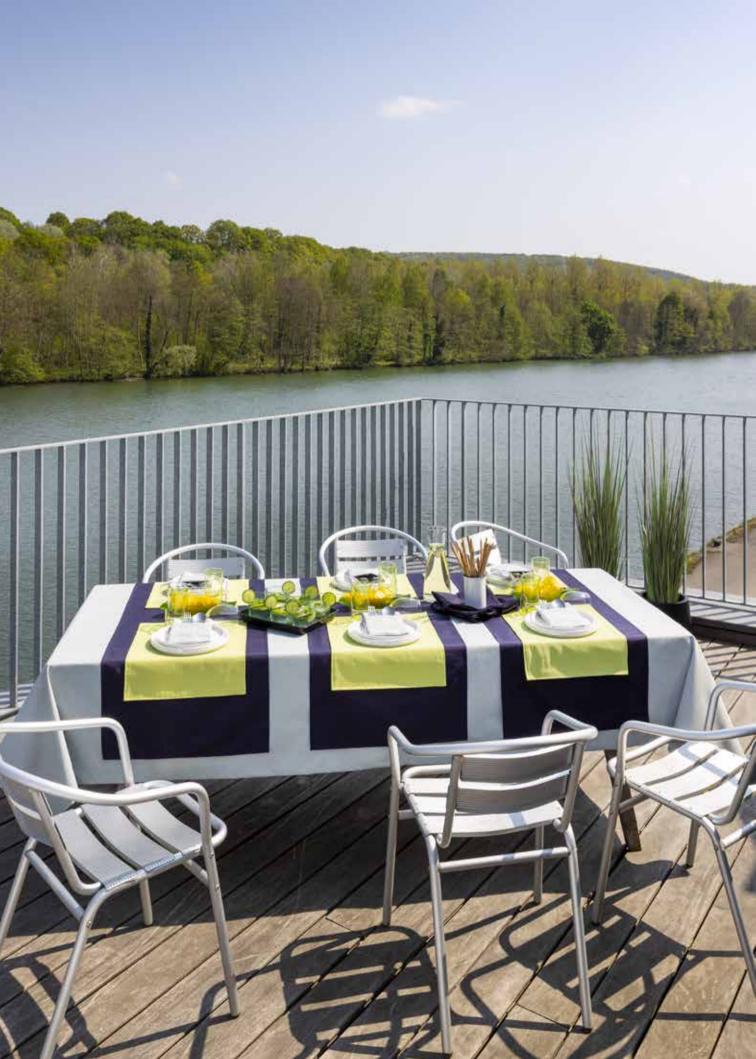

DECO CUSHION TUFTED SUNSHINE

SUMMER QUILT CAUDATA caramel

CHAIR CUSHION caramel

KITCHEN APRON, GLOVE AND POT HOLDER caramel

achromatic mood

Minimalistic & sober.

White, anthracite, grey and ice blue in **purified designs**.

The beauty to be found in its **simplicity** and **neutral colours**.

Simplicity is the ultimate sophistication. - Leonardo da Vinci

NARA blue-taupe

A light quilt, perfect for summer nights.

SUMMER QUILT GATSBY STRIPE light blue-white