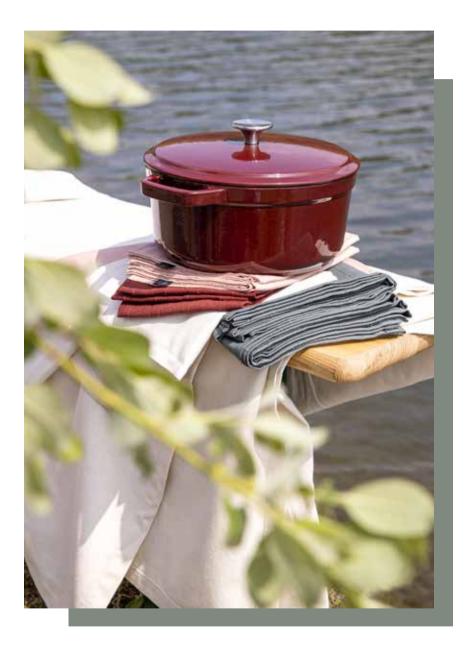

## crafted NATURE

Warm colours, drawn from nature, crafted into beautifully enlarged designs.

We brought ivory, terracotta, green and brown harmoniously together in classic designs such as houndstooth or tartan and we added a contemporary twist.

## Colours are the smiles of nature.

- Leigh Hunt

KOBE cream-terracotta

71

INDIA STRIPE green-terracotta

PERCALE brick red

HOUNDSTOOTH botanical-cream

WASHED COTTON botanical green