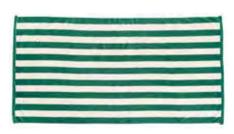

MCJOY botanical-white

NEW: LARGE BEACH TOWELS Made out of **100% cotton**. The **bold green** and **caramel** bring just that extra touch to it.

-----

BEACH TOWEL STRIPE green & STRIPE caramel

SLEEPING BAG LEOPARD JUNGLE green-caramel

## **BEACH TOWEL**

100% cotton 90 x 180 cm

STRIPE green

STRIPE caramel