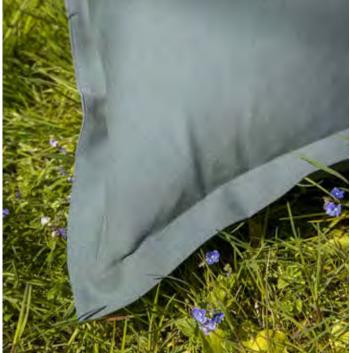

## crafted NATURE

Warm colours, drawn from nature, crafted into beautifully enlarged designs.

We brought ivory, terracotta, green and brown harmoniously together in classic designs such as houndstooth or tartan and we added a contemporary twist.

## Colours are the smiles of nature.

- Leigh Hunt

KOBE cream-terracotta

71

INDIA STRIPE green-terracotta

PERCALE brick red

HOUNDSTOOTH botanical-cream

WASHED COTTON botanical green