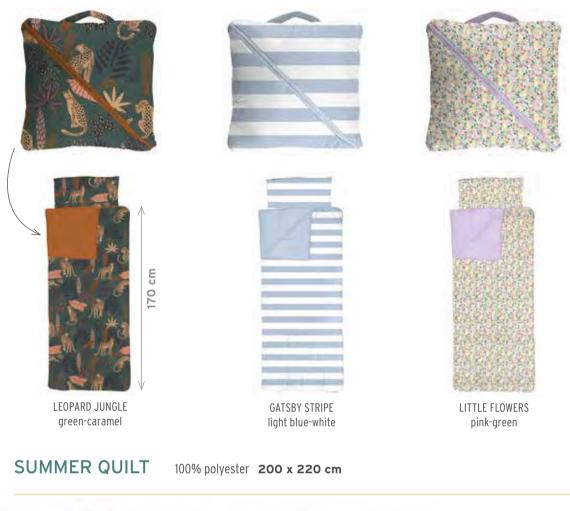

MCJOY botanical-white

NEW: LARGE BEACH TOWELS Made out of **100% cotton**. The **bold green** and **caramel** bring just that extra touch to it.

-----

BEACH TOWEL STRIPE green & STRIPE caramel

SLEEPING BAG LEOPARD JUNGLE green-caramel

DECO CUSHION TUFTED SUNSHINE

SUMMER QUILT CAUDATA caramel

CHAIR CUSHION caramel

KITCHEN APRON, GLOVE AND POT HOLDER caramel

achromatic mood

Minimalistic & sober.

White, anthracite, grey and ice blue in **purified designs**.

The beauty to be found in its **simplicity** and **neutral colours**.

Simplicity is the ultimate sophistication. - Leonardo da Vinci

NARA blue-taupe

A light quilt, perfect for summer nights.

SUMMER QUILT GATSBY STRIPE light blue-white

#### **SLEEPING BAG** 100% polyester (lining: 100% polypropylene) 170 x 75 cm + pillow 60 x 30 cm

CAUDATA caramel

GATSBY STRIPE light blue-white