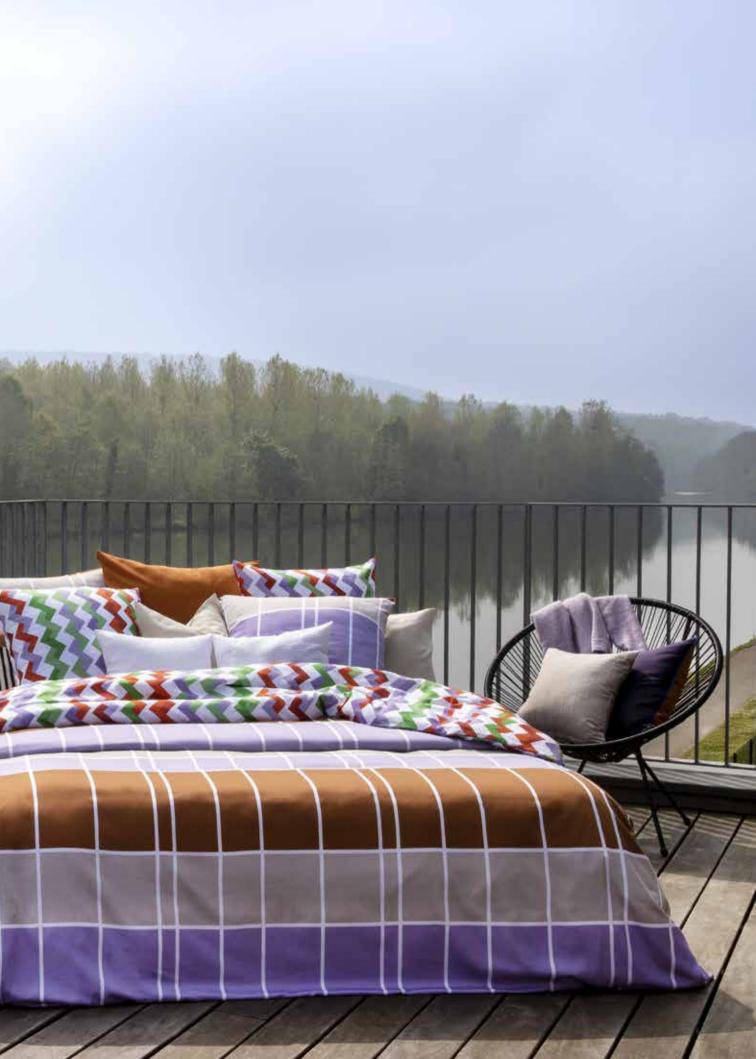

## crafted NATURE

Warm colours, drawn from nature, crafted into beautifully enlarged designs.

We brought ivory, terracotta, green and brown harmoniously together in classic designs such as houndstooth or tartan and we added a contemporary twist.

## Colours are the smiles of nature.

- Leigh Hunt

KOBE cream-terracotta

71

INDIA STRIPE green-terracotta

PERCALE brick red

HOUNDSTOOTH botanical-cream

WASHED COTTON botanical green