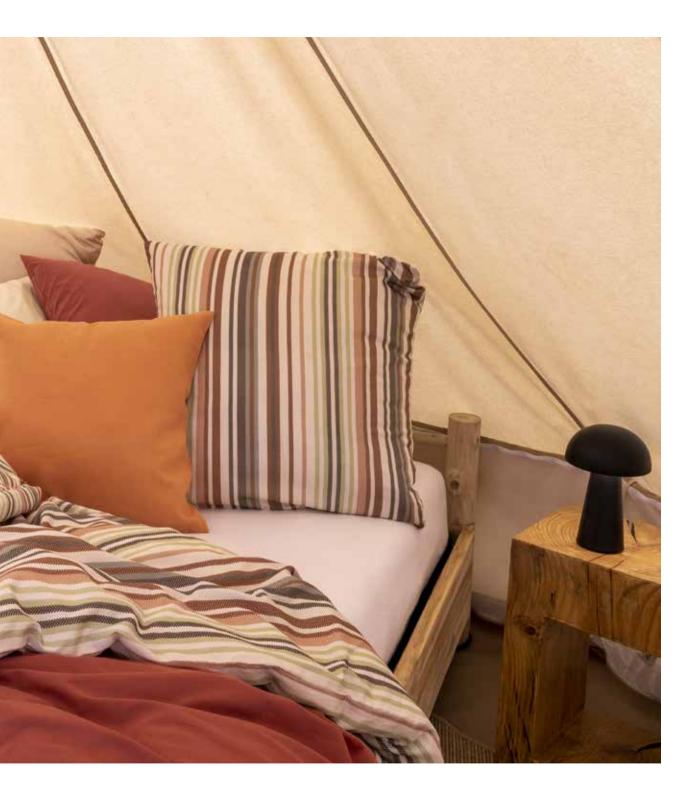

## crafted NATURE

Warm colours, drawn from nature, crafted into beautifully enlarged designs.

We brought ivory, terracotta, green and brown harmoniously together in classic designs such as houndstooth or tartan and we added a contemporary twist.

## Colours are the smiles of nature.

- Leigh Hunt

KOBE cream-terracotta

71

INDIA STRIPE green-terracotta

PERCALE brick red

HOUNDSTOOTH botanical-cream

WASHED COTTON botanical green