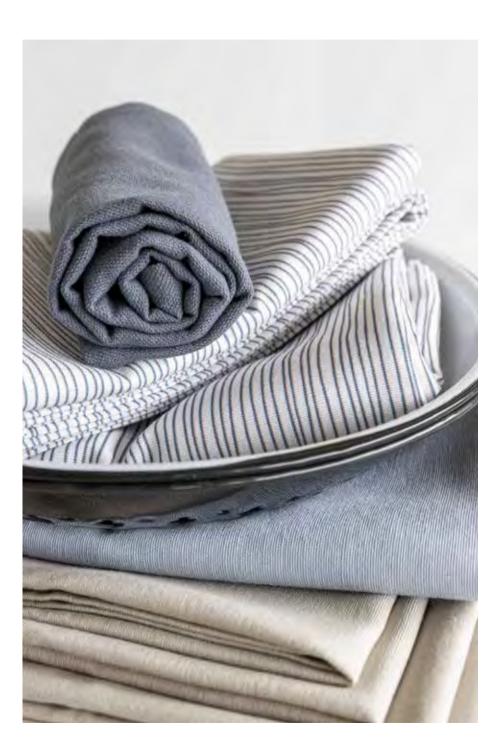

## TABLE LINEN

## (MI)RETAN

(Mi)retan is a mix of linen and recycled cotton, pre-washed. 86% cotton – 14% linen

Terracotta

lvory

Mint

# TABLE LINEN

#### BOX

Box table linen is made from recycled PET bottles and recycled cotton & acryl.

Eucalyptus

Natural

Taupe