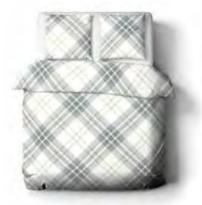

## crafted NATURE

Warm colours, drawn from nature, crafted into beautifully enlarged designs.

We brought ivory, terracotta, green and brown harmoniously together in classic designs such as houndstooth or tartan and we added a contemporary twist.

## Colours are the smiles of nature.

- Leigh Hunt

KOBE cream-terracotta

71

INDIA STRIPE green-terracotta

PERCALE brick red

HOUNDSTOOTH botanical-cream

WASHED COTTON botanical green