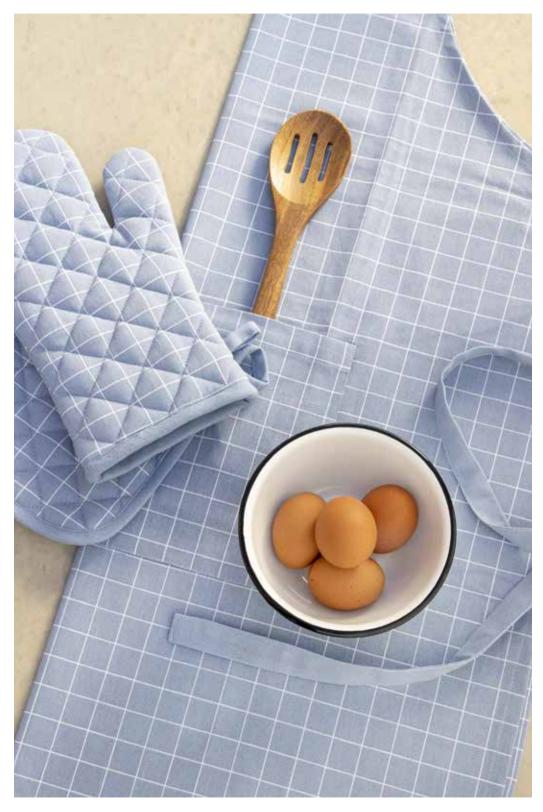

KITCHEN APRON, GLOVE AND POT HOLDER CHAMBRAY black

PEVA TABLECLOTH RULER charcoal CHAIR CUSHION light blue

KITCHEN APRON, GLOVE AND POT HOLDER RULER soft blue

KITCHEN TOWELS Waffle marine blue - DENIM STRIPE blue - RULER soft blue

KITCHEN APRON, GLOVE AND POT HOLDER DENIM STRIPE taupe