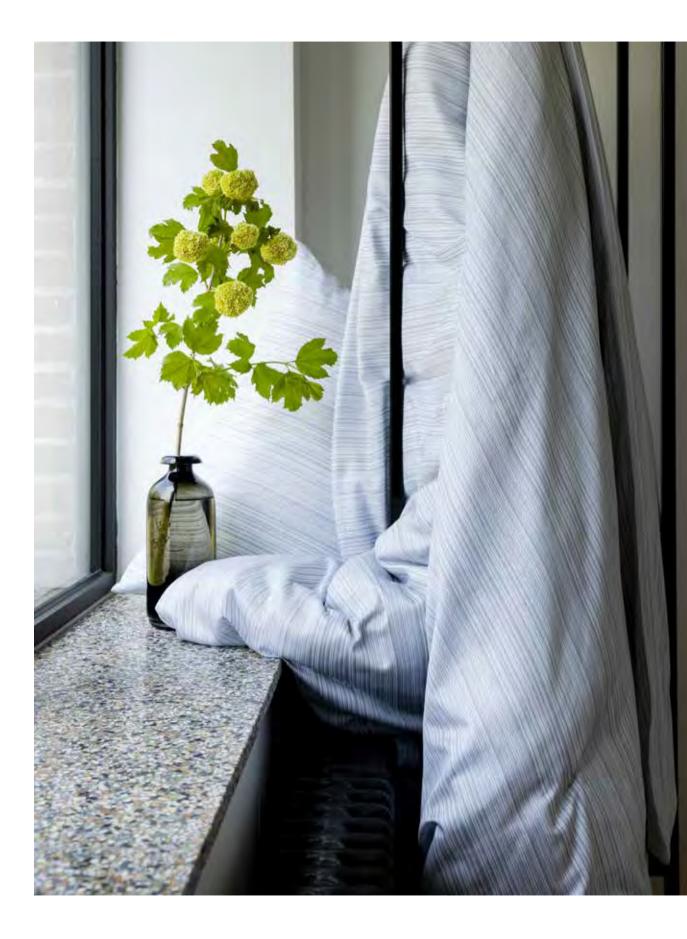

DECO CUSHION TUFTED SUNSHINE

SUMMER QUILT CAUDATA caramel

CHAIR CUSHION caramel

KITCHEN APRON, GLOVE AND POT HOLDER caramel

achromatic mood

Minimalistic & sober.

White, anthracite, grey and ice blue in **purified designs**.

The beauty to be found in its **simplicity** and **neutral colours**.

Simplicity is the ultimate sophistication. - Leonardo da Vinci

NARA blue-taupe

A light quilt, perfect for summer nights.

SUMMER QUILT GATSBY STRIPE light blue-white