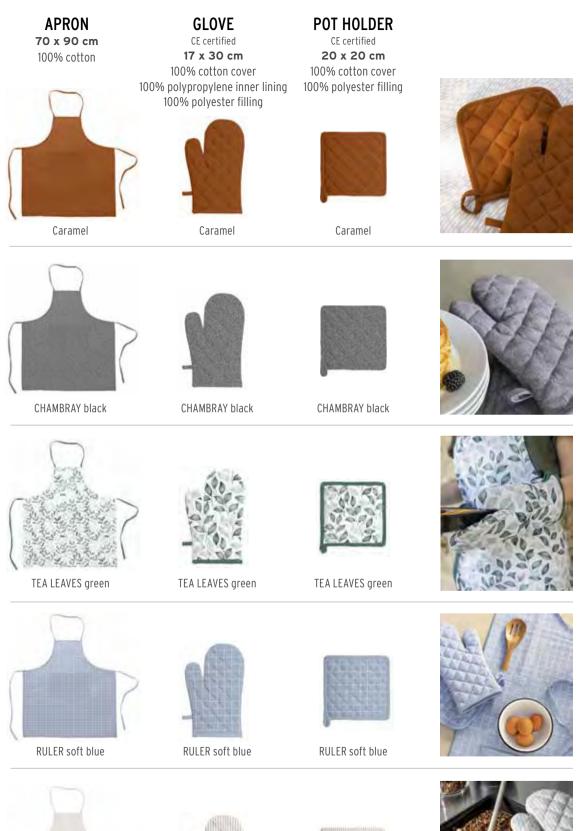

DECO CUSHION TUFTED SUNSHINE

SUMMER QUILT CAUDATA caramel

CHAIR CUSHION caramel

KITCHEN APRON, GLOVE AND POT HOLDER caramel

achromatic mood

Minimalistic & sober.

White, anthracite, grey and ice blue in **purified designs**.

KITCHEN APRON, GLOVE AND POT HOLDER CHAMBRAY black

PEVA TABLECLOTH RULER charcoal CHAIR CUSHION light blue

KITCHEN APRON, GLOVE AND POT HOLDER RULER soft blue

KITCHEN TOWELS Waffle marine blue - DENIM STRIPE blue - RULER soft blue

KITCHEN APRON, GLOVE AND POT HOLDER DENIM STRIPE taupe

FLOWERSPLASH green-aquamarin

CAUDATA pickled green

PERCALE uni white with piping

PEVA TABLECLOTH DITHER LEAVES aqua-green

KITCHEN TOWELS Waffle green - Yarn dyed ADRIAN STRIPE green - TEA LEAVES green

KITCHEN APRON, GLOVE AND POT HOLDER TEA LEAVES green

#### KITCHEN APRON - GLOVE - POT HOLDER

DENIM STRIPE taupe

**DENIM STRIPE taupe** 

DENIM STRIPE taupe