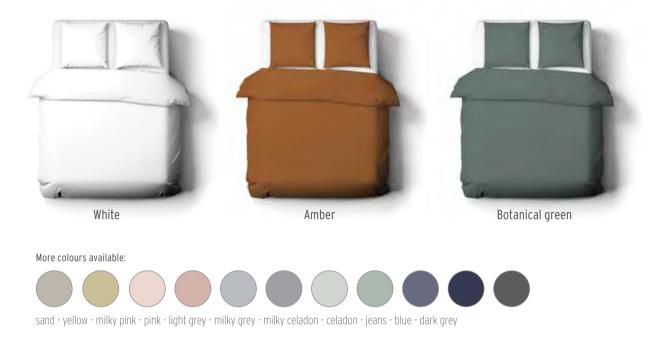

# RENFORCÉ

Renforcé cotton is pure, natural and sleeps comfortably **all year round**. Cotton is a strong and light material. **100% cotton** 

EMMA lilac-caramel

SAPPORO caramel

TWISTED ZIG multicolour

KOBE cream-terracotta

HOUNDSTOOTH botanical-cream

HAMPTON grey & HAMPTON BIS grey

NARA blue-taupe

CAUDATA pickled green

FEUILLE palm green-dark adriatic