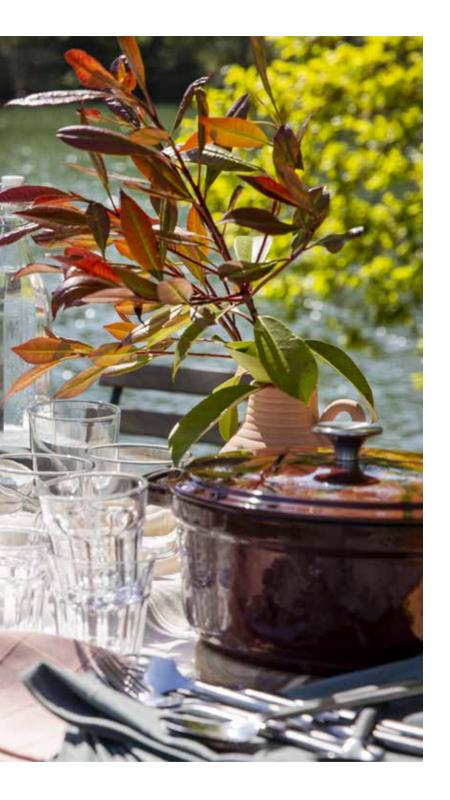

## crafted NATURE

Warm colours, drawn from nature, crafted into beautifully enlarged designs.

We brought ivory, terracotta, green and brown harmoniously together in classic designs such as houndstooth or tartan and we added a contemporary twist.

## Colours are the smiles of nature.

- Leigh Hunt

KOBE cream-terracotta

71

INDIA STRIPE green-terracotta

PERCALE brick red

HOUNDSTOOTH botanical-cream

WASHED COTTON botanical green