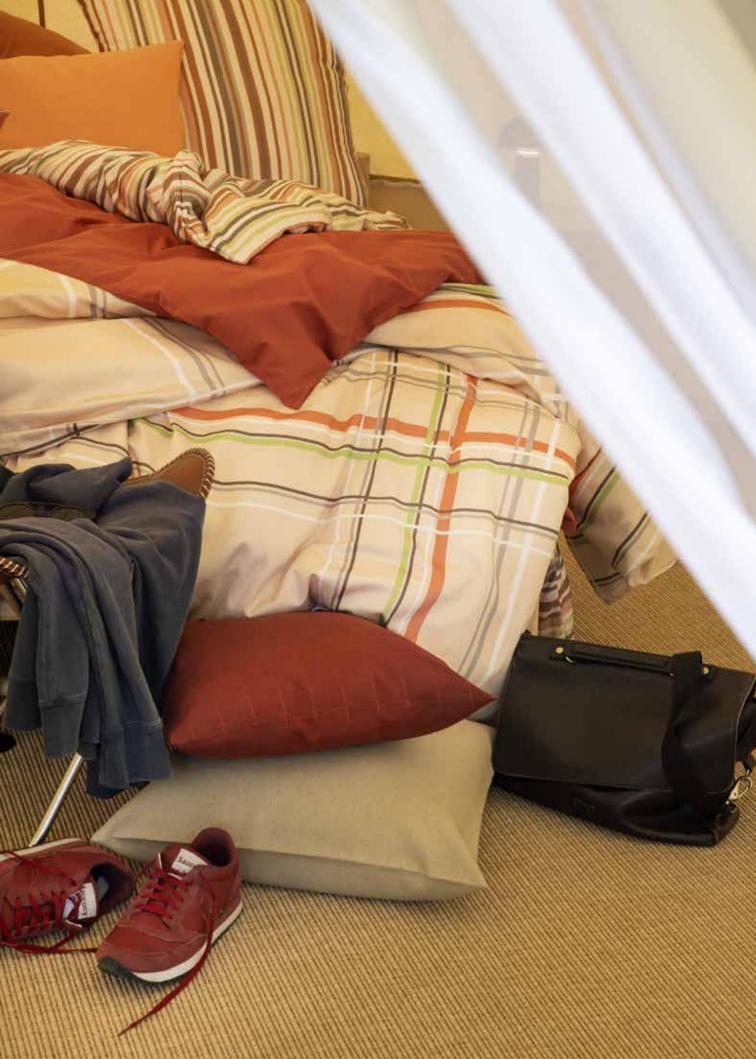

## crafted NATURE

Warm colours, drawn from nature, crafted into beautifully enlarged designs.

We brought ivory, terracotta, green and brown harmoniously together in classic designs such as houndstooth or tartan and we added a contemporary twist.

## Colours are the smiles of nature.

- Leigh Hunt

KOBE cream-terracotta

71

INDIA STRIPE green-terracotta

PERCALE brick red

HOUNDSTOOTH botanical-cream

WASHED COTTON botanical green