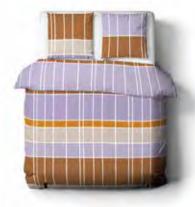

The beauty to be found in its **simplicity** and **neutral colours**.

Simplicity is the ultimate sophistication. - Leonardo da Vinci

NARA blue-taupe

A light quilt, perfect for summer nights.

SUMMER QUILT GATSBY STRIPE light blue-white