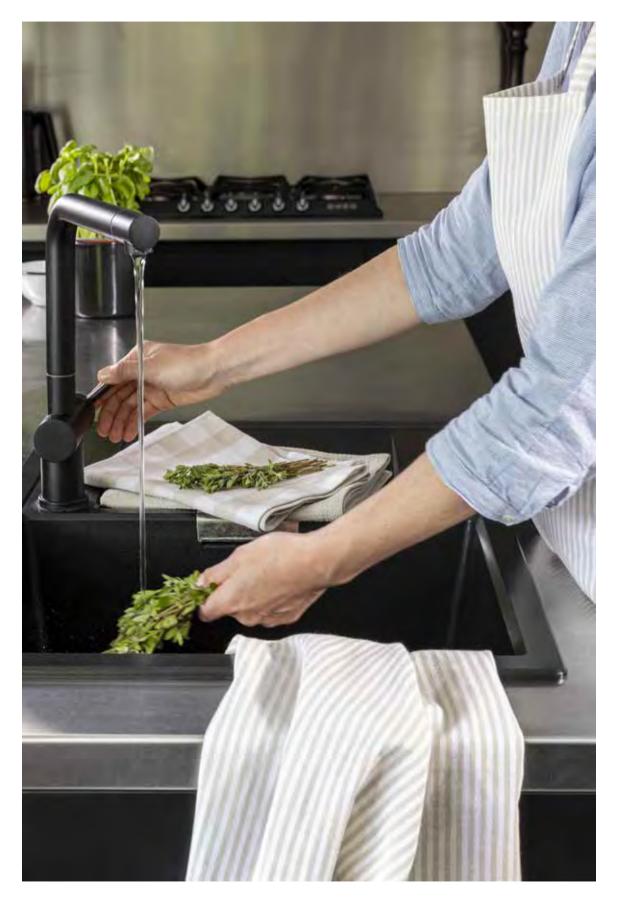

DECO CUSHIONS TUFTED SEVENTIES YALA STRIPE light blue

SLEEPING BAG GATSBY STRIPE light blue-white

BIC table linen UNILINE misty blue table linen

KITCHEN TOWELS Waffle black - Yarn dyed CONNOR STRIPE white-black - HERRINGBONE TILES black

KITCHEN APRON, GLOVE AND POT HOLDER CHAMBRAY black

PEVA TABLECLOTH RULER charcoal CHAIR CUSHION light blue

KITCHEN APRON, GLOVE AND POT HOLDER RULER soft blue

KITCHEN TOWELS Waffle marine blue - DENIM STRIPE blue - RULER soft blue

KITCHEN APRON, GLOVE AND POT HOLDER DENIM STRIPE taupe