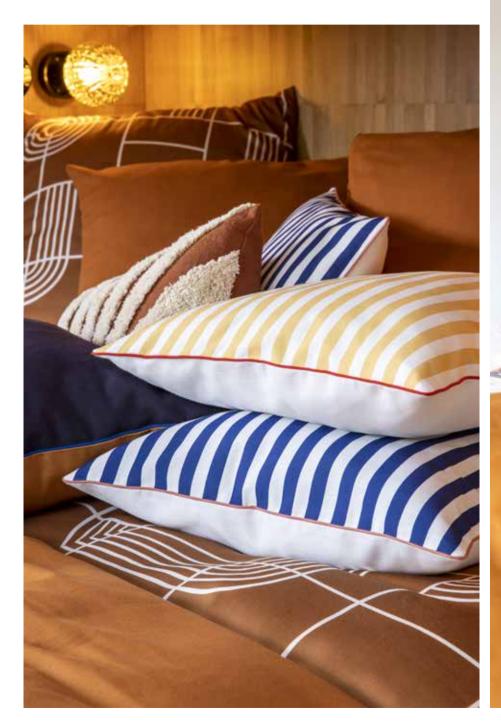

## crafted NATURE

Warm colours, drawn from nature, crafted into beautifully enlarged designs.

We brought ivory, terracotta, green and brown harmoniously together in classic designs such as houndstooth or tartan and we added a contemporary twist.

## Colours are the smiles of nature.

- Leigh Hunt

KOBE cream-terracotta

71

INDIA STRIPE green-terracotta

PERCALE brick red

HOUNDSTOOTH botanical-cream

WASHED COTTON botanical green