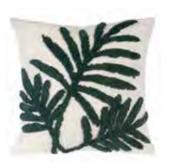

#### **DECO CUSHIONS**

Inner cushions: lining: 100% polypropylene - filling: 100% polyester

TUFTED LEAVES 100% cotton cover **45 x 45 cm** 

BAUHAUS 100% cotton cover **45 x 45 cm** 

YALA STRIPE light blue 100% cotton cover **45 x 45 cm** 