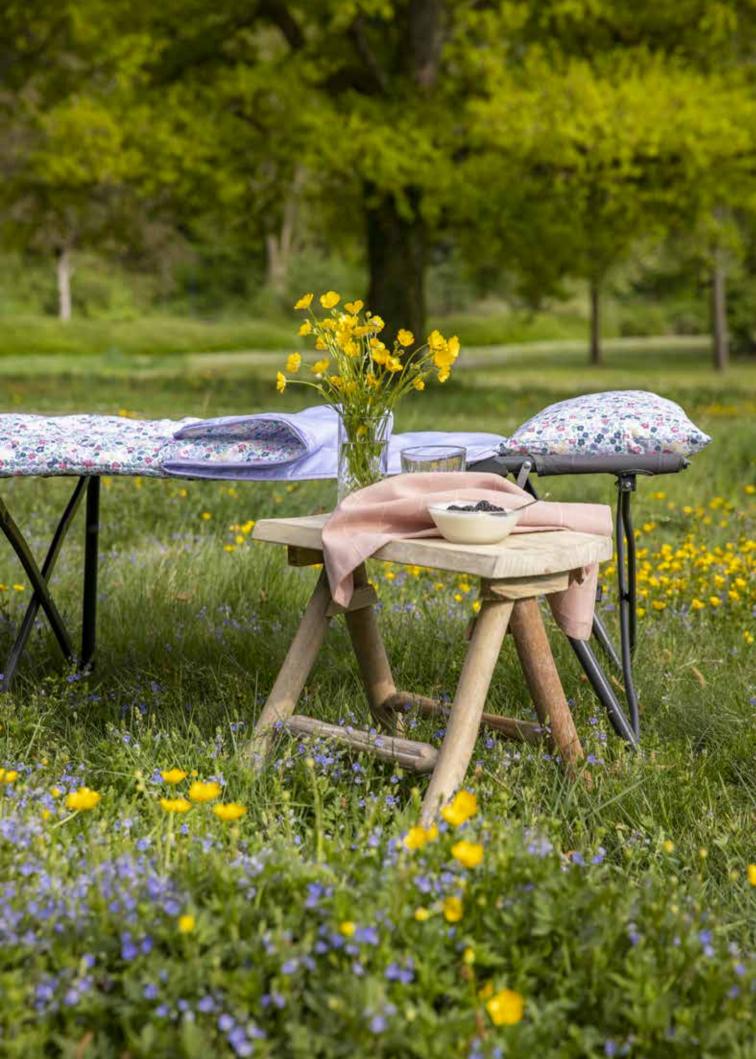

SOGO table linen

An inventive **children's sleeping bag** that easily folds back into a pillow.

#### **SLEEPING BAG** 100% polyester (lining: 100% polypropylene) 170 x 75 cm + pillow 60 x 30 cm

CAUDATA caramel

GATSBY STRIPE light blue-white