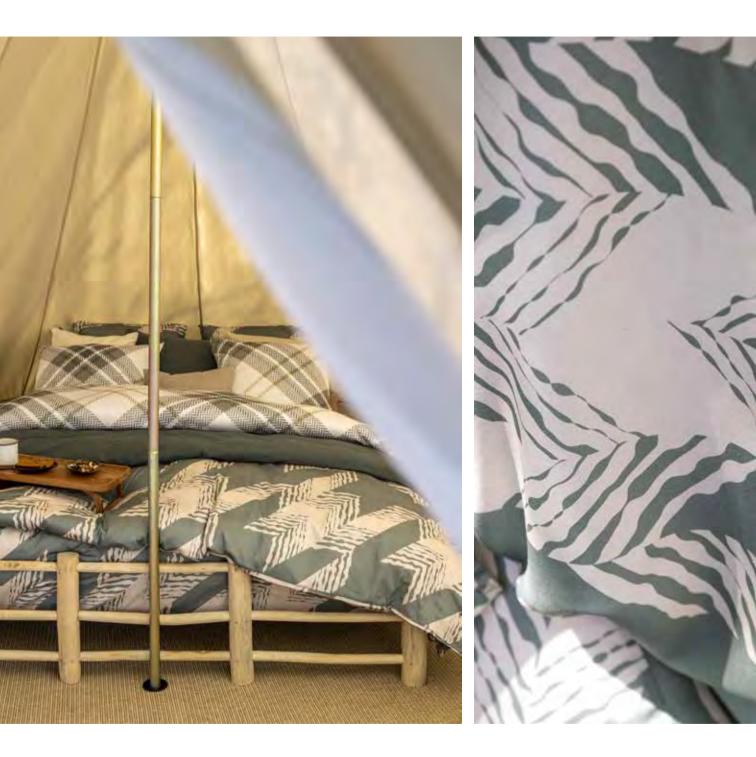

## crafted NATURE

Warm colours, drawn from nature, crafted into beautifully enlarged designs.

We brought ivory, terracotta, green and brown harmoniously together in classic designs such as houndstooth or tartan and we added a contemporary twist.

## Colours are the smiles of nature.

- Leigh Hunt

KOBE cream-terracotta

71

INDIA STRIPE green-terracotta

PERCALE brick red

HOUNDSTOOTH botanical-cream

WASHED COTTON botanical green