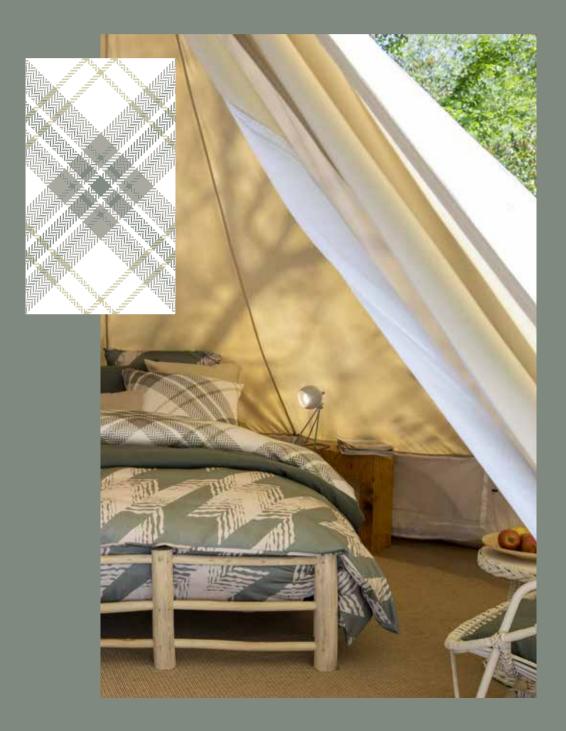

## crafted NATURE

Warm colours, drawn from nature, crafted into beautifully enlarged designs.

We brought ivory, terracotta, green and brown harmoniously together in classic designs such as houndstooth or tartan and we added a contemporary twist.

## Colours are the smiles of nature.

- Leigh Hunt

KOBE cream-terracotta

71

INDIA STRIPE green-terracotta

PERCALE brick red

HOUNDSTOOTH botanical-cream

WASHED COTTON botanical green