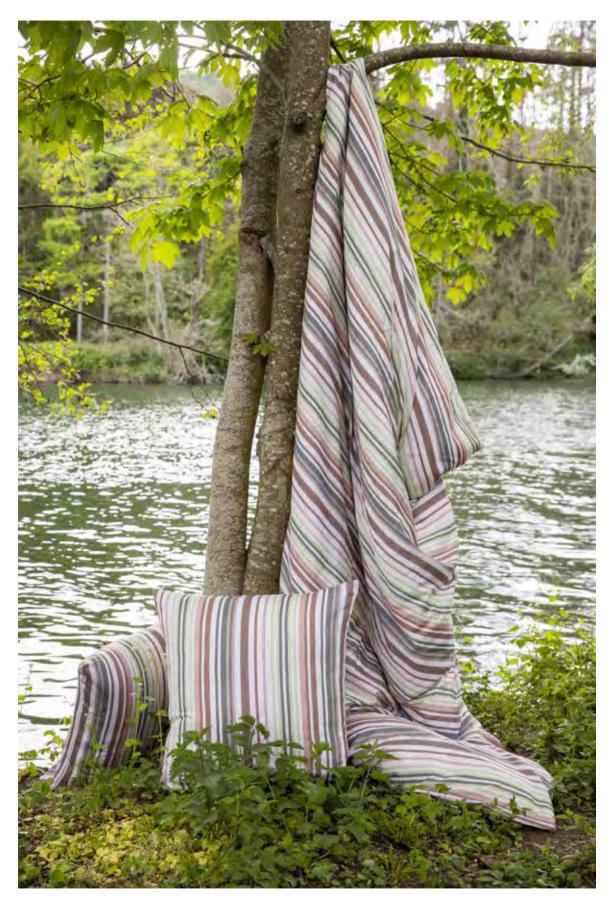

## Colours are the smiles of nature.

- Leigh Hunt

KOBE cream-terracotta

71

INDIA STRIPE green-terracotta

PERCALE brick red

HOUNDSTOOTH botanical-cream

WASHED COTTON botanical green