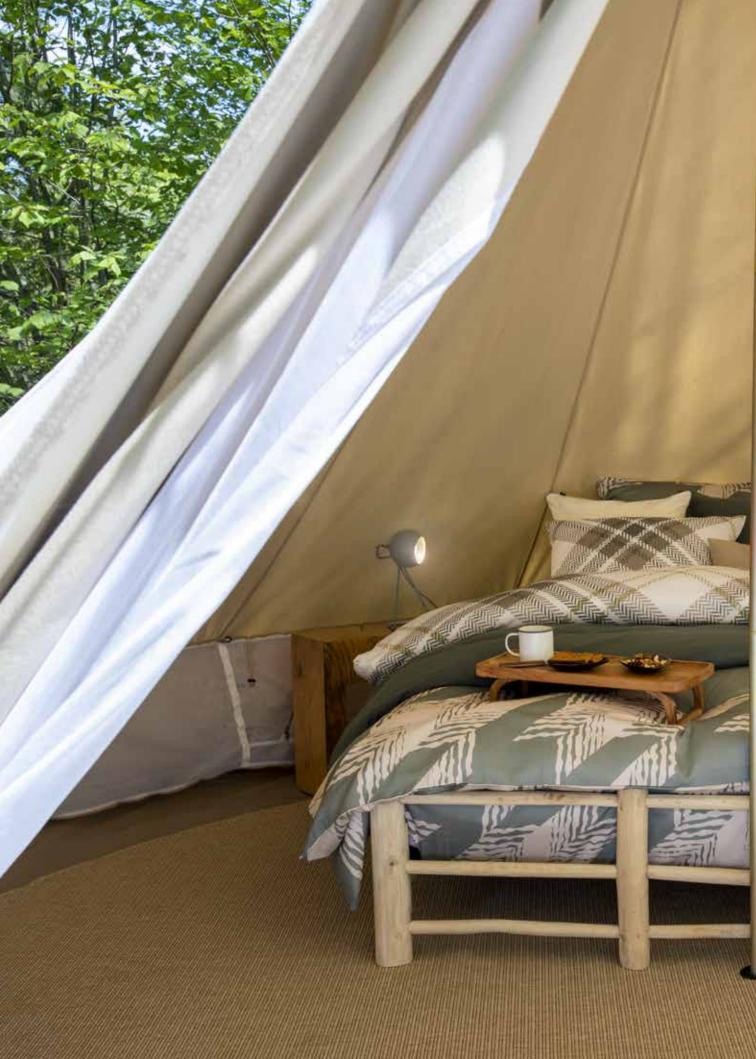

## crafted NATURE

Warm colours, drawn from nature, crafted into beautifully enlarged designs.

We brought ivory, terracotta, green and brown harmoniously together in classic designs such as houndstooth or tartan and we added a contemporary twist.