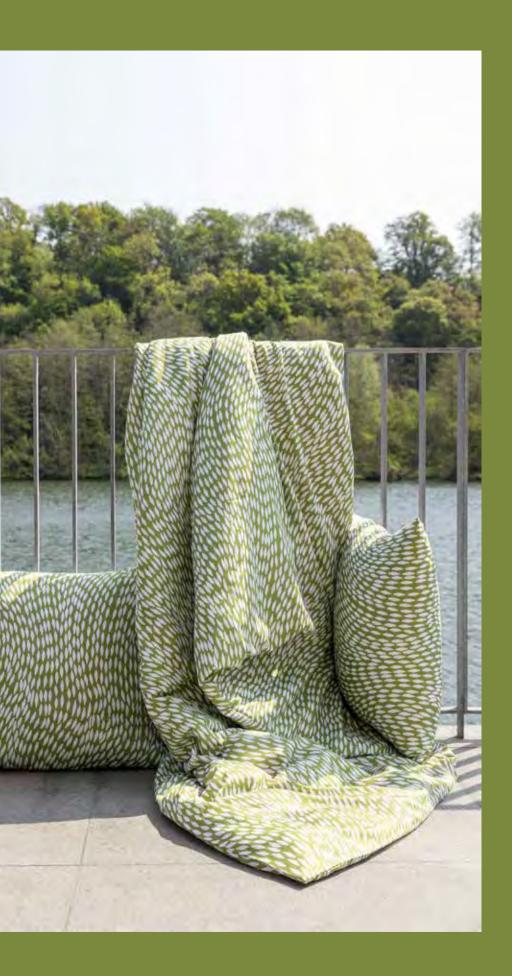

#### SOGO

Sogo is 94% recycled, it's made from pre- and post-consumer waste. 70% cotton - 30% polyester with 67% recycled cotton - 27% recycled polyester

Cales

Madder red

White

Rose mahogany

Grey

Botanical green