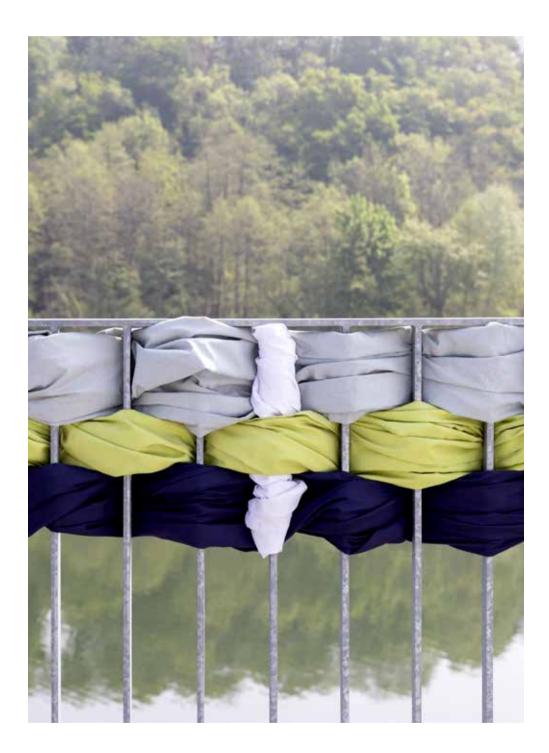

DECO CUSHION TUFTED SUNSHINE

SUMMER QUILT CAUDATA caramel

CHAIR CUSHION caramel

KITCHEN APRON, GLOVE AND POT HOLDER caramel

achromatic mood

Minimalistic & sober.

White, anthracite, grey and ice blue in **purified designs**.

The beauty to be found in its **simplicity** and **neutral colours**.

Simplicity is the ultimate sophistication. - Leonardo da Vinci

NARA blue-taupe

A light quilt, perfect for summer nights.

SUMMER QUILT GATSBY STRIPE light blue-white