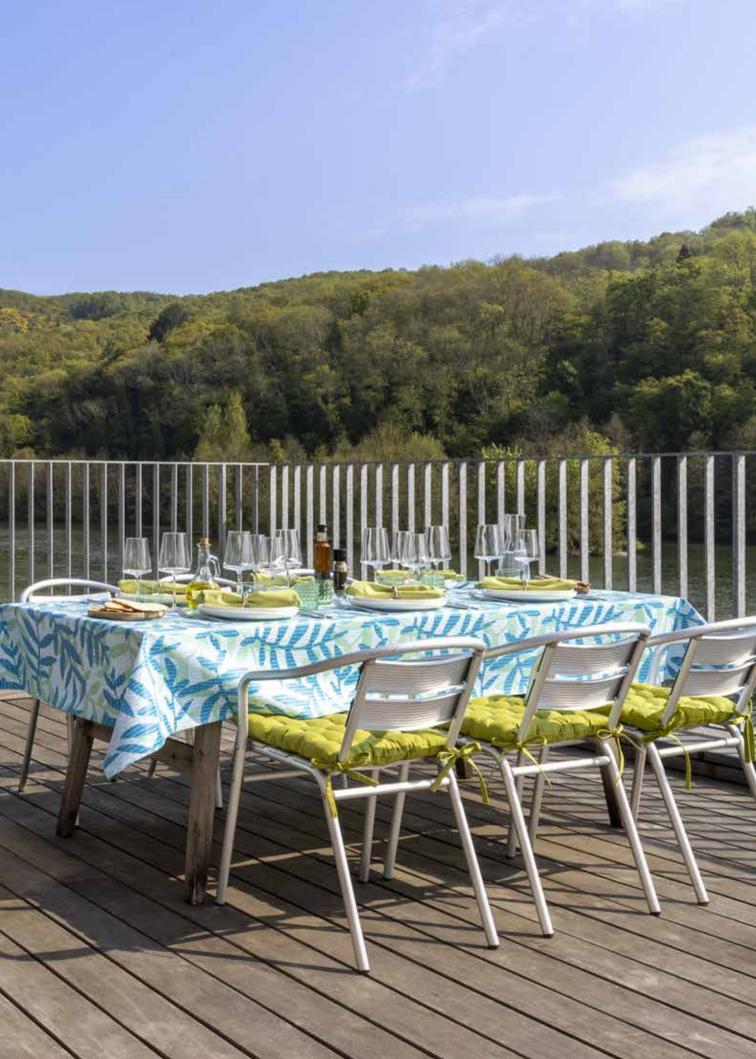

## Lagoon

Take a dive into the **freshness** of a tropical lagoon and experience a spectrum of **shades of water**. Leaves were used as starting point, **innovative designs** are the result.

This theme induces the ultimate holiday vibe.

FEUILLE palm green-dark adriatic

LAGOON STRIPE blue

Colour speaks all languages. - Joseph Addison

Flowers don't worry about how they're going to bloom. They just open up and turn toward the light and that makes them beautiful. - Jim Carrey

FLOWERSPLASH green-aquamarin

CAUDATA pickled green

PERCALE uni white with piping

PEVA TABLECLOTH DITHER LEAVES aqua-green

KITCHEN TOWELS Waffle green - Yarn dyed ADRIAN STRIPE green - TEA LEAVES green

KITCHEN APRON, GLOVE AND POT HOLDER TEA LEAVES green