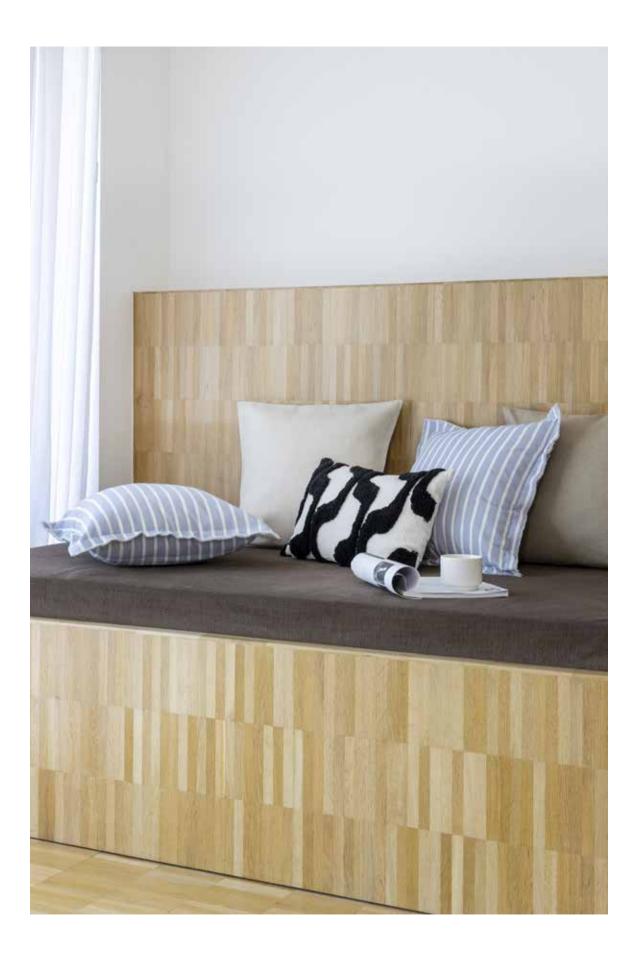

The beauty to be found in its **simplicity** and **neutral colours**.

Simplicity is the ultimate sophistication. - Leonardo da Vinci

NARA blue-taupe

A light quilt, perfect for summer nights.

SUMMER QUILT GATSBY STRIPE light blue-white

DECO CUSHIONS TUFTED SEVENTIES YALA STRIPE light blue

SLEEPING BAG GATSBY STRIPE light blue-white

BIC table linen UNILINE misty blue table linen

KITCHEN TOWELS Waffle black - Yarn dyed CONNOR STRIPE white-black - HERRINGBONE TILES black