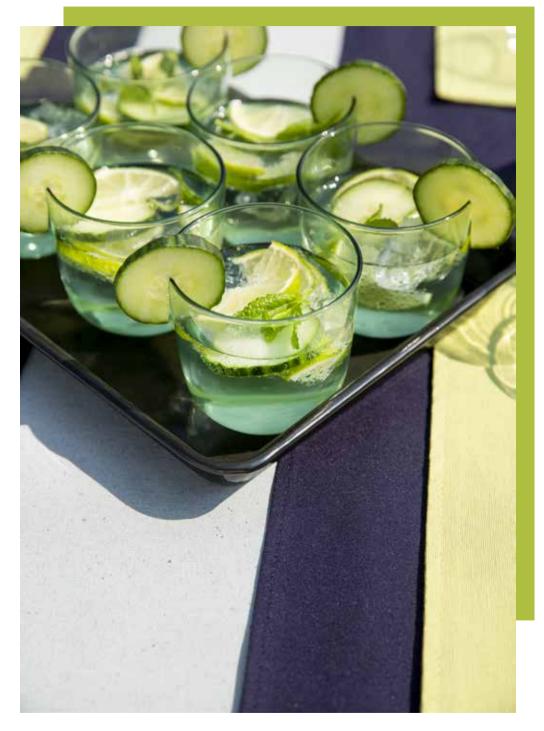

DECO CUSHION TUFTED SUNSHINE

SUMMER QUILT CAUDATA caramel

CHAIR CUSHION caramel

KITCHEN APRON, GLOVE AND POT HOLDER caramel

achromatic mood

Minimalistic & sober.

White, anthracite, grey and ice blue in **purified designs**.

The beauty to be found in its **simplicity** and **neutral colours**.

Simplicity is the ultimate sophistication. - Leonardo da Vinci

NARA blue-taupe

A light quilt, perfect for summer nights.

SUMMER QUILT GATSBY STRIPE light blue-white