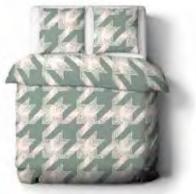

## crafted NATURE

Warm colours, drawn from nature, crafted into beautifully enlarged designs.

We brought ivory, terracotta, green and brown harmoniously together in classic designs such as houndstooth or tartan and we added a contemporary twist.