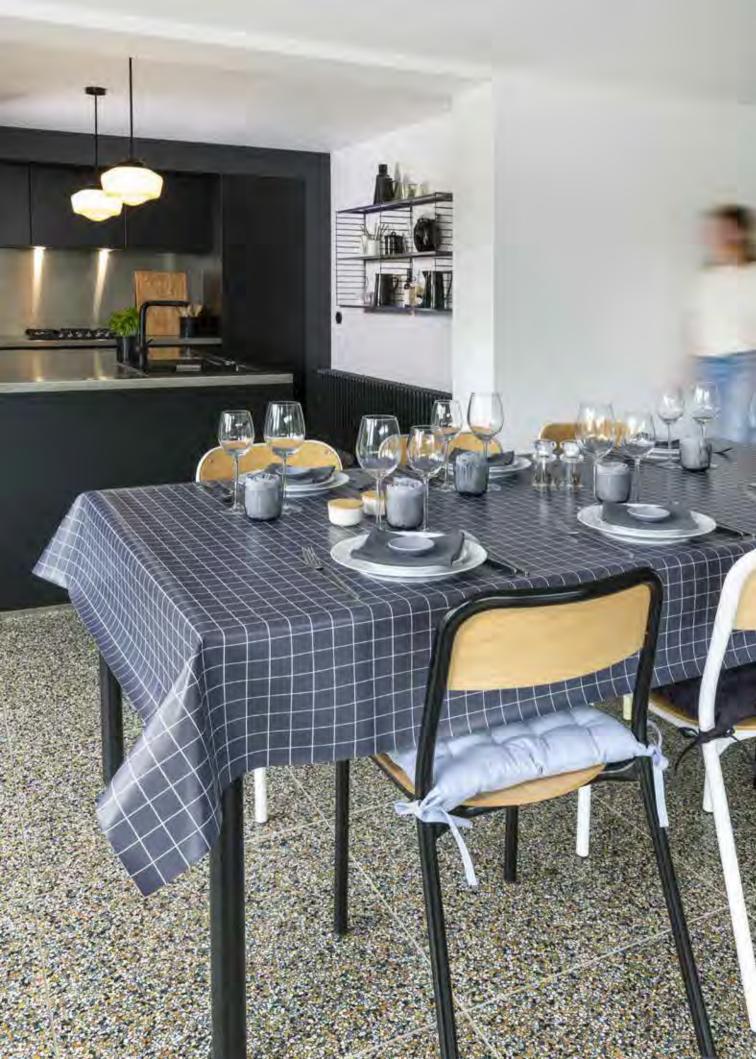

DECO CUSHIONS TUFTED SEVENTIES YALA STRIPE light blue

SLEEPING BAG GATSBY STRIPE light blue-white

BIC table linen UNILINE misty blue table linen

KITCHEN TOWELS Waffle black - Yarn dyed CONNOR STRIPE white-black - HERRINGBONE TILES black

KITCHEN APRON, GLOVE AND POT HOLDER CHAMBRAY black

PEVA TABLECLOTH RULER charcoal CHAIR CUSHION light blue

KITCHEN APRON, GLOVE AND POT HOLDER RULER soft blue

KITCHEN TOWELS Waffle marine blue - DENIM STRIPE blue - RULER soft blue