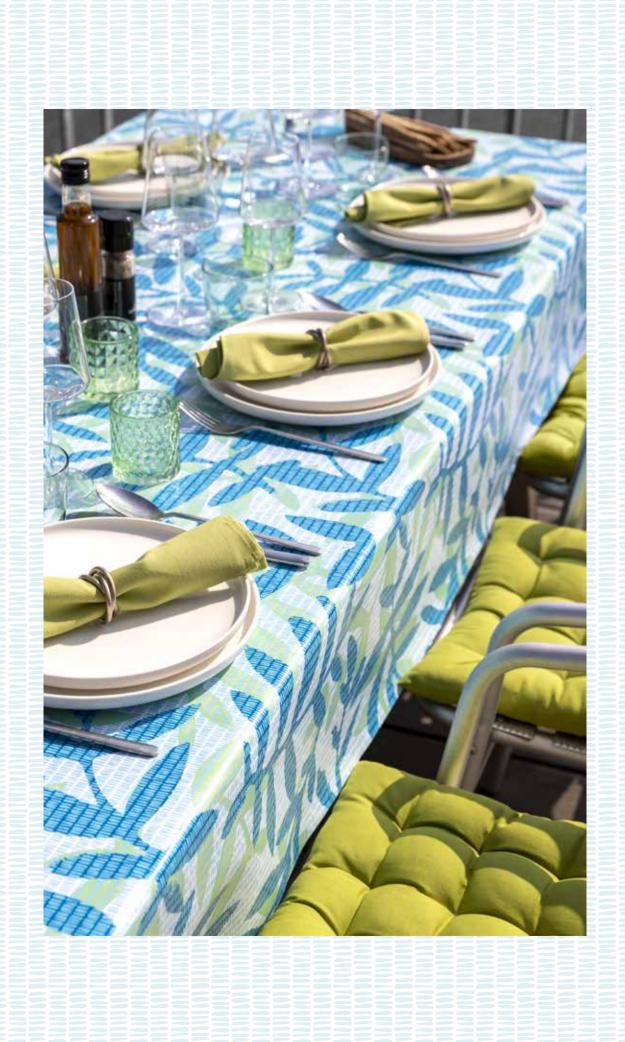

## Lagoon

Take a dive into the **freshness** of a tropical lagoon and experience a spectrum of **shades of water**. Leaves were used as starting point, **innovative designs** are the result.

This theme induces the ultimate holiday vibe.

FEUILLE palm green-dark adriatic

LAGOON STRIPE blue

Colour speaks all languages. - Joseph Addison

Flowers don't worry about how they're going to bloom. They just open up and turn toward the light and that makes them beautiful. - Jim Carrey

FLOWERSPLASH green-aquamarin

CAUDATA pickled green

PERCALE uni white with piping

PEVA TABLECLOTH DITHER LEAVES aqua-green

KITCHEN TOWELS Waffle green - Yarn dyed ADRIAN STRIPE green - TEA LEAVES green

KITCHEN APRON, GLOVE AND POT HOLDER TEA LEAVES green