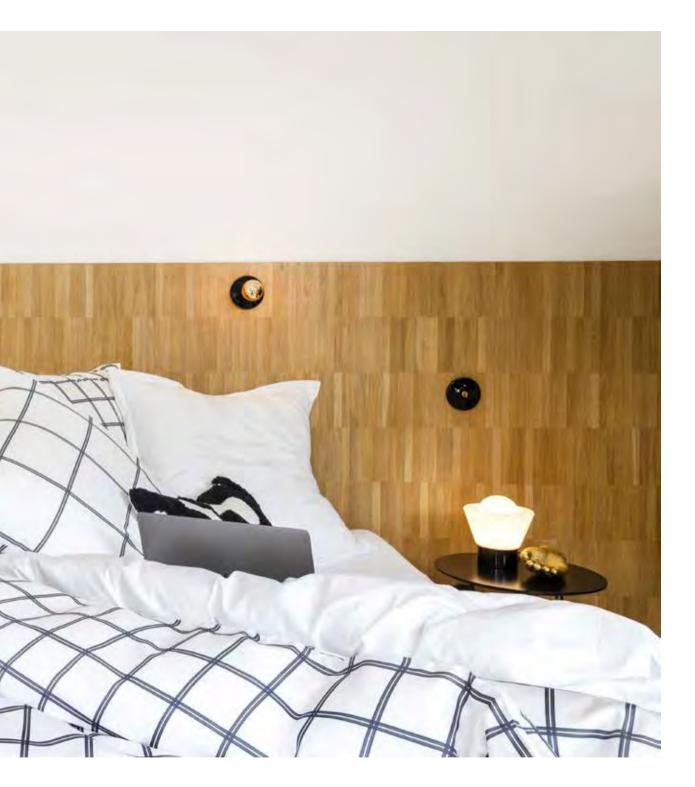

DECO CUSHION TUFTED SUNSHINE

SUMMER QUILT CAUDATA caramel

CHAIR CUSHION caramel

KITCHEN APRON, GLOVE AND POT HOLDER caramel

achromatic mood

Minimalistic & sober.

White, anthracite, grey and ice blue in **purified designs**.

The beauty to be found in its **simplicity** and **neutral colours**.

Simplicity is the ultimate sophistication. - Leonardo da Vinci

NARA blue-taupe

A light quilt, perfect for summer nights.

SUMMER QUILT GATSBY STRIPE light blue-white

DECO CUSHIONS TUFTED SEVENTIES YALA STRIPE light blue

SLEEPING BAG GATSBY STRIPE light blue-white

BIC table linen UNILINE misty blue table linen

KITCHEN TOWELS Waffle black - Yarn dyed CONNOR STRIPE white-black - HERRINGBONE TILES black