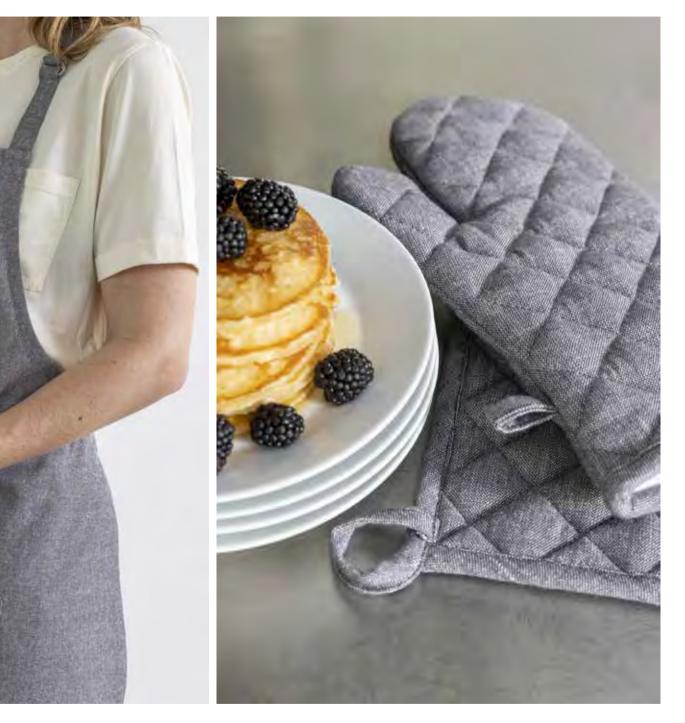

KITCHEN APRON, GLOVE AND POT HOLDER CHAMBRAY black

PEVA TABLECLOTH RULER charcoal CHAIR CUSHION light blue

KITCHEN APRON, GLOVE AND POT HOLDER RULER soft blue

KITCHEN TOWELS Waffle marine blue - DENIM STRIPE blue - RULER soft blue

KITCHEN APRON, GLOVE AND POT HOLDER DENIM STRIPE taupe