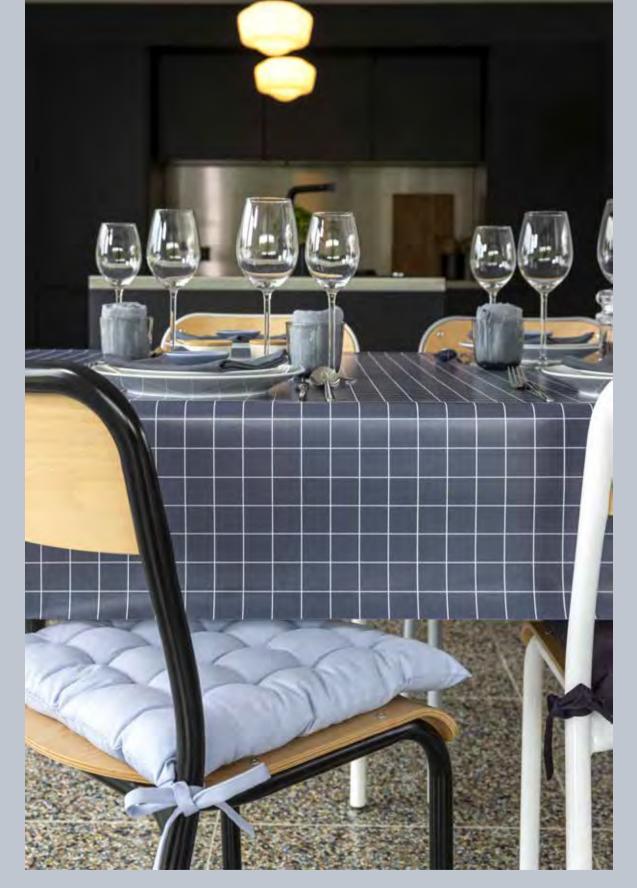

KITCHEN APRON, GLOVE AND POT HOLDER CHAMBRAY black

PEVA TABLECLOTH RULER charcoal CHAIR CUSHION light blue

KITCHEN APRON, GLOVE AND POT HOLDER RULER soft blue

KITCHEN TOWELS Waffle marine blue - DENIM STRIPE blue - RULER soft blue

#### PEVA TABLECLOTH 140 x 240 cm

These tablecloths are easy for everyday use because they are easy to wipe off. 70% PE - 30% EVA (front) - 100% polyester non woven (back)

Green

DAISY yellow-lilac

RULER charcoal