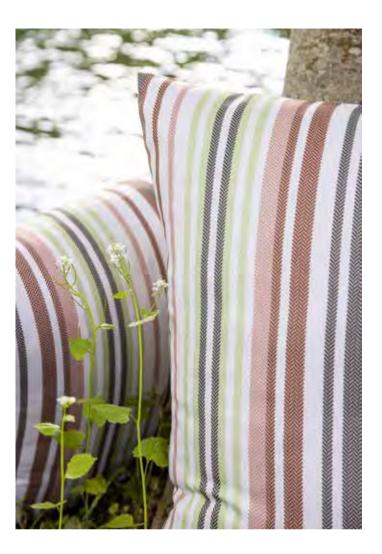

## Colours are the smiles of nature.

- Leigh Hunt

KOBE cream-terracotta

71

INDIA STRIPE green-terracotta

PERCALE brick red

HOUNDSTOOTH botanical-cream

WASHED COTTON botanical green

MCJOY botanical-white

NEW: LARGE BEACH TOWELS Made out of **100% cotton**. The **bold green** and **caramel** bring just that extra touch to it.

-----

BEACH TOWEL STRIPE green & STRIPE caramel

SLEEPING BAG LEOPARD JUNGLE green-caramel