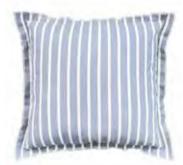

#### **DECO CUSHIONS**

Inner cushions: lining: 100% polypropylene - filling: 100% polyester

TUFTED LEAVES 100% cotton cover **45 x 45 cm** 

BAUHAUS 100% cotton cover **45 x 45 cm** 

YALA STRIPE light blue 100% cotton cover **45 x 45 cm** 