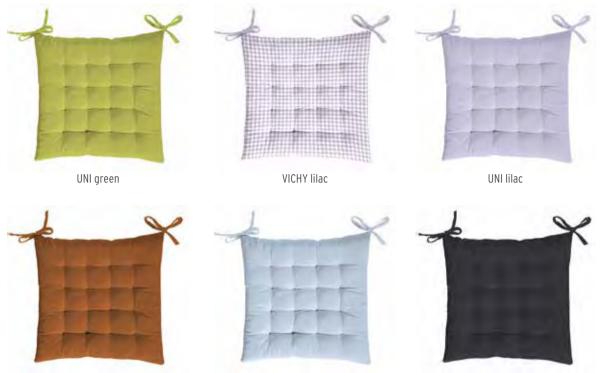

# CHAIR CUSHION 100% cotton cover & filling 40 x 40 cm

UNI caramel

UNI light blue

UNI charcoal

194