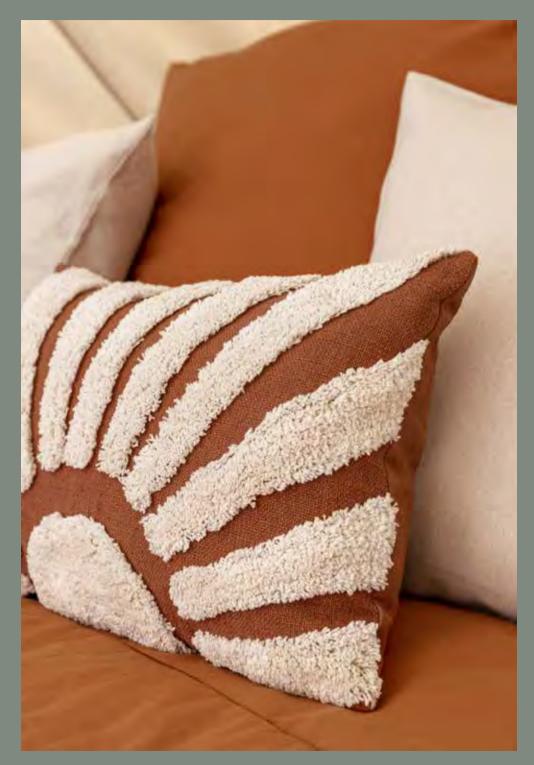

DECO CUSHION TUFTED SUNSHINE

SUMMER QUILT CAUDATA caramel

CHAIR CUSHION caramel

KITCHEN APRON, GLOVE AND POT HOLDER caramel

achromatic mood

Minimalistic & sober.

White, anthracite, grey and ice blue in **purified designs**.