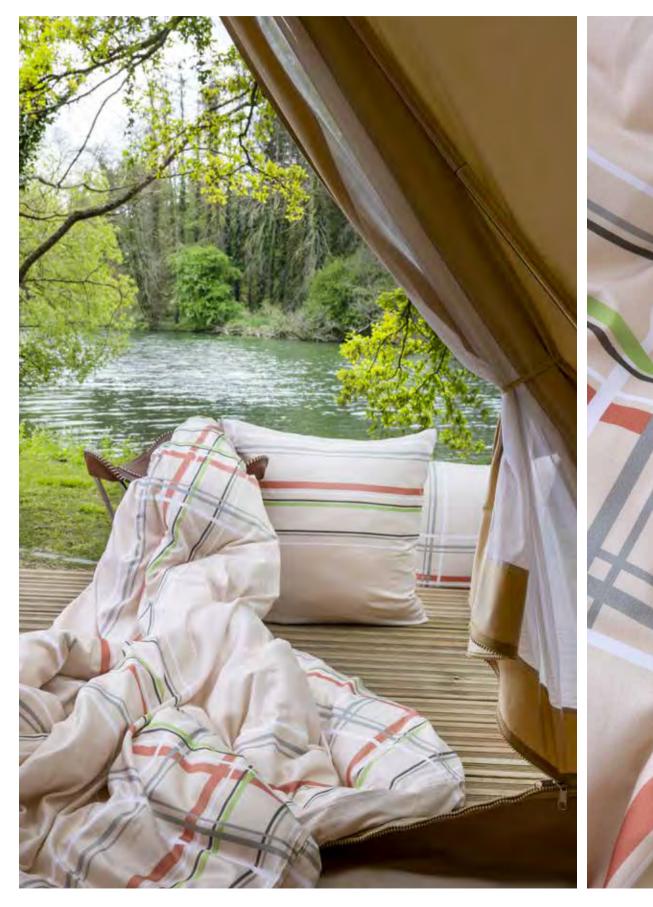

## crafted NATURE

Warm colours, drawn from nature, crafted into beautifully enlarged designs.

We brought ivory, terracotta, green and brown harmoniously together in classic designs such as houndstooth or tartan and we added a contemporary twist.

## Colours are the smiles of nature.

- Leigh Hunt

KOBE cream-terracotta

71

INDIA STRIPE green-terracotta

PERCALE brick red

HOUNDSTOOTH botanical-cream

WASHED COTTON botanical green

WASHED COTTON is washed at a high temperature after weaving, hence the name. It gives a **crinkled effect** and that extra touch to the fabric. Bed linen in washed cotton has a **relaxed and soft feel**.