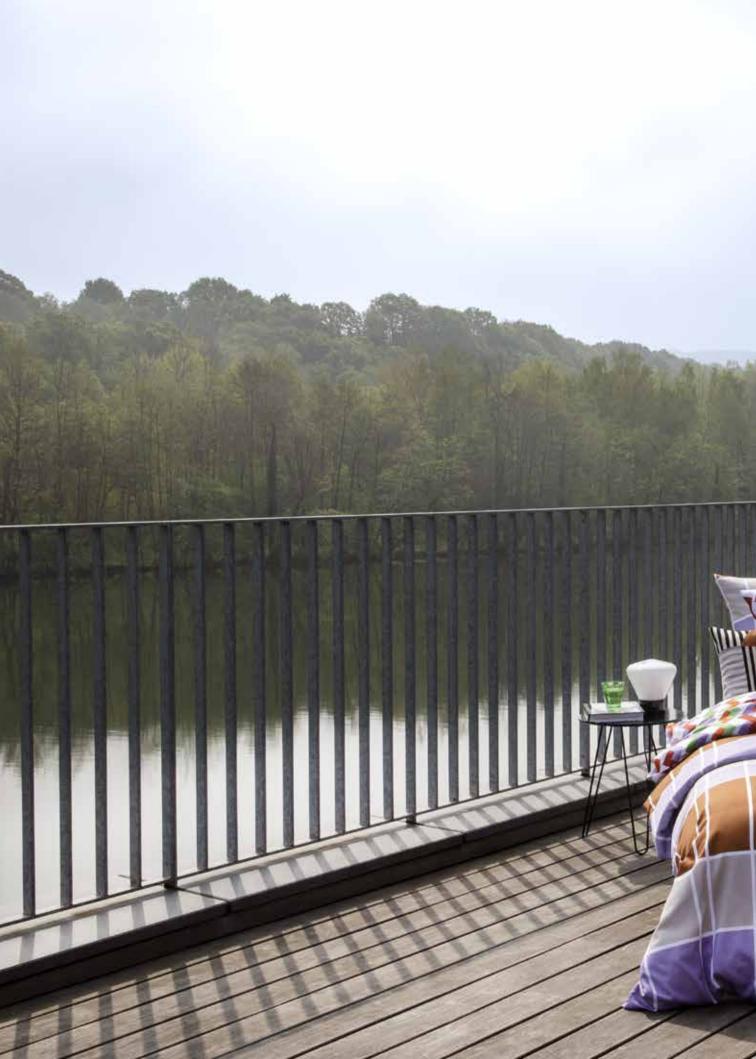

## crafted NATURE

Warm colours, drawn from nature, crafted into beautifully enlarged designs.

We brought ivory, terracotta, green and brown harmoniously together in classic designs such as houndstooth or tartan and we added a contemporary twist.

## Colours are the smiles of nature.

- Leigh Hunt

KOBE cream-terracotta

71

INDIA STRIPE green-terracotta

PERCALE brick red

HOUNDSTOOTH botanical-cream

WASHED COTTON botanical green