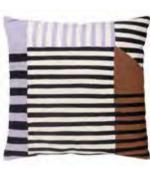

#### **DECO CUSHIONS**

Inner cushions: lining: 100% polypropylene - filling: 100% polyester

TUFTED LEAVES 100% cotton cover **45 x 45 cm** 

BAUHAUS 100% cotton cover **45 x 45 cm** 

YALA STRIPE light blue 100% cotton cover **45 x 45 cm** 