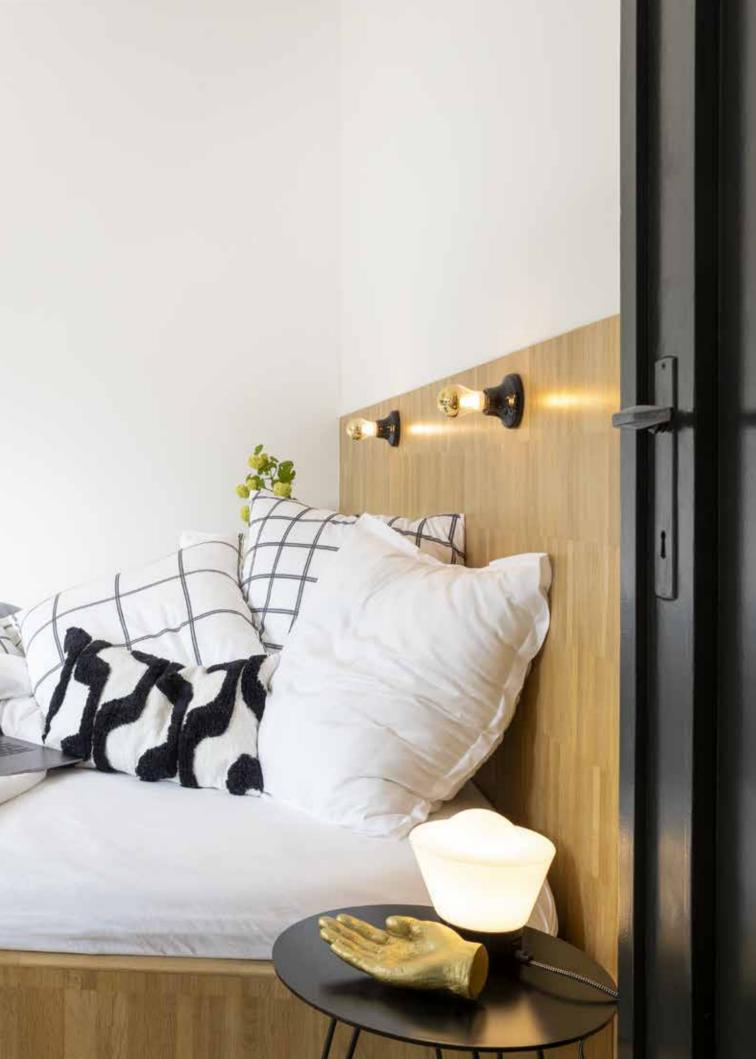

DECO CUSHION TUFTED SUNSHINE

SUMMER QUILT CAUDATA caramel

CHAIR CUSHION caramel

KITCHEN APRON, GLOVE AND POT HOLDER caramel

achromatic mood

Minimalistic & sober.

White, anthracite, grey and ice blue in **purified designs**.

The beauty to be found in its **simplicity** and **neutral colours**.

Simplicity is the ultimate sophistication. - Leonardo da Vinci

NARA blue-taupe

A light quilt, perfect for summer nights.

SUMMER QUILT GATSBY STRIPE light blue-white

DECO CUSHIONS TUFTED SEVENTIES YALA STRIPE light blue

SLEEPING BAG GATSBY STRIPE light blue-white

BIC table linen UNILINE misty blue table linen

KITCHEN TOWELS Waffle black - Yarn dyed CONNOR STRIPE white-black - HERRINGBONE TILES black