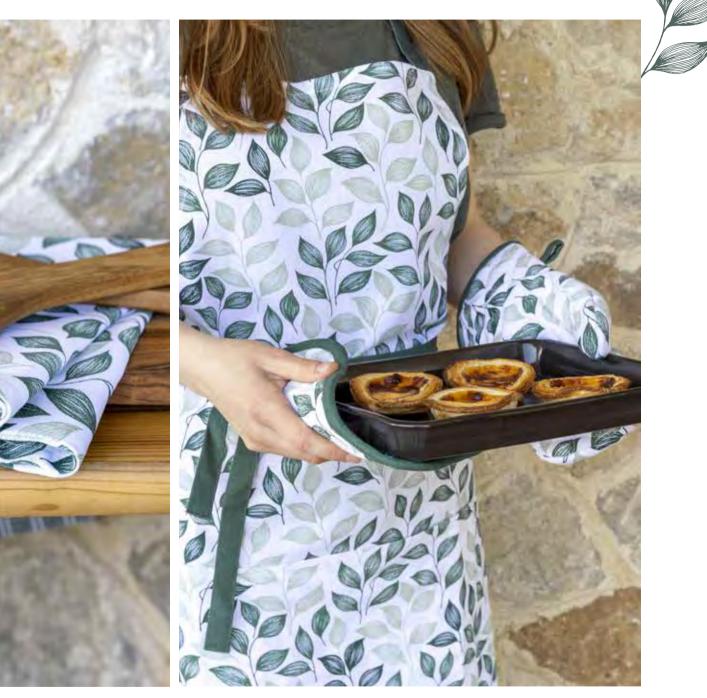

FLOWERSPLASH green-aquamarin

CAUDATA pickled green

PERCALE uni white with piping

PEVA TABLECLOTH DITHER LEAVES aqua-green

KITCHEN TOWELS Waffle green - Yarn dyed ADRIAN STRIPE green - TEA LEAVES green

KITCHEN APRON, GLOVE AND POT HOLDER TEA LEAVES green