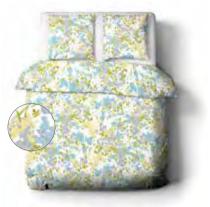

MCJOY botanical-white

NEW: LARGE BEACH TOWELS Made out of **100% cotton**. The **bold green** and **caramel** bring just that extra touch to it.

-----

BEACH TOWEL STRIPE green & STRIPE caramel

SLEEPING BAG LEOPARD JUNGLE green-caramel

FLOWERSPLASH green-aquamarin

CAUDATA pickled green

PERCALE uni white with piping

PEVA TABLECLOTH DITHER LEAVES aqua-green

KITCHEN TOWELS Waffle green - Yarn dyed ADRIAN STRIPE green - TEA LEAVES green

KITCHEN APRON, GLOVE AND POT HOLDER TEA LEAVES green