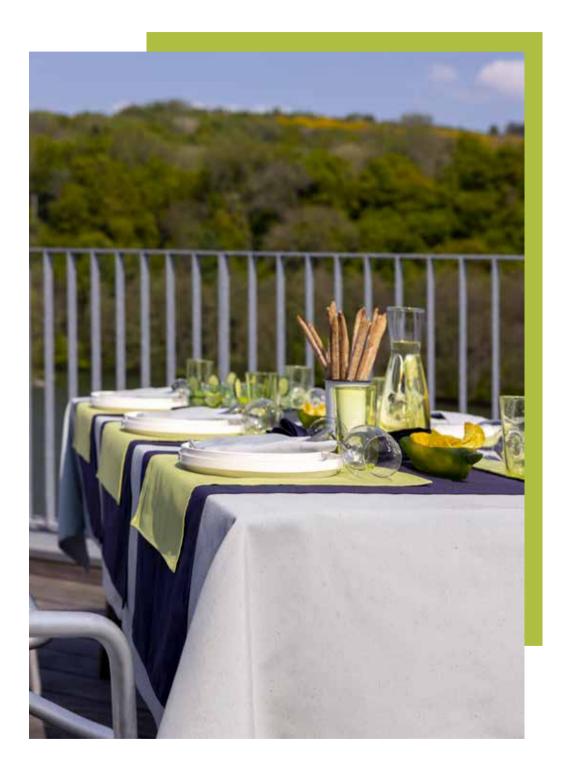

DECO CUSHIONS TUFTED SEVENTIES YALA STRIPE light blue

SLEEPING BAG GATSBY STRIPE light blue-white

BIC table linen UNILINE misty blue table linen

KITCHEN TOWELS Waffle black - Yarn dyed CONNOR STRIPE white-black - HERRINGBONE TILES black

KITCHEN APRON, GLOVE AND POT HOLDER CHAMBRAY black

PEVA TABLECLOTH RULER charcoal CHAIR CUSHION light blue

KITCHEN APRON, GLOVE AND POT HOLDER RULER soft blue

KITCHEN TOWELS Waffle marine blue - DENIM STRIPE blue - RULER soft blue