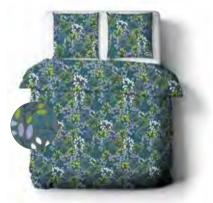

## Lagoon

Take a dive into the **freshness** of a tropical lagoon and experience a spectrum of **shades of water**. Leaves were used as starting point, **innovative designs** are the result.

This theme induces the ultimate holiday vibe.

FEUILLE palm green-dark adriatic

LAGOON STRIPE blue

Colour speaks all languages. - Joseph Addison

Flowers don't worry about how they're going to bloom. They just open up and turn toward the light and that makes them beautiful. - Jim Carrey

FLOWERSPLASH green-aquamarin

CAUDATA pickled green

PERCALE uni white with piping

PEVA TABLECLOTH DITHER LEAVES aqua-green

KITCHEN TOWELS Waffle green - Yarn dyed ADRIAN STRIPE green - TEA LEAVES green

KITCHEN APRON, GLOVE AND POT HOLDER TEA LEAVES green