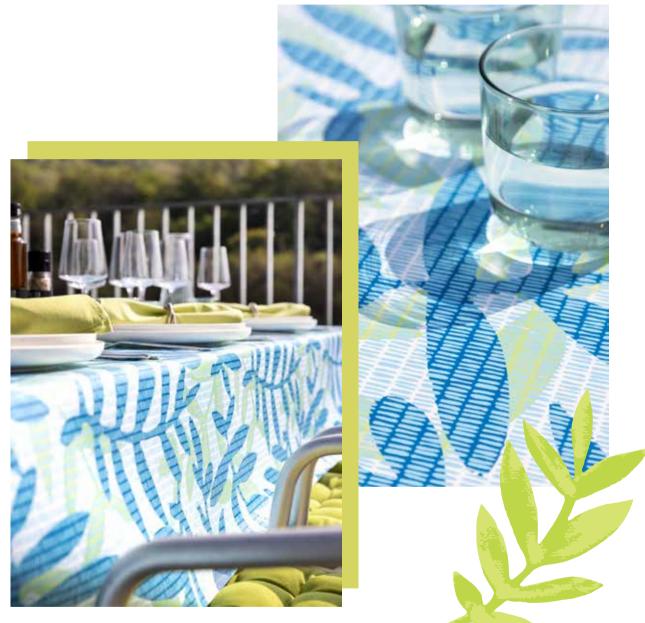

## Lagoon

Take a dive into the **freshness** of a tropical lagoon and experience a spectrum of **shades of water**. Leaves were used as starting point, **innovative designs** are the result.

This theme induces the ultimate holiday vibe.

FEUILLE palm green-dark adriatic

LAGOON STRIPE blue

Colour speaks all languages. - Joseph Addison

Flowers don't worry about how they're going to bloom. They just open up and turn toward the light and that makes them beautiful. - Jim Carrey

FLOWERSPLASH green-aquamarin

CAUDATA pickled green

PERCALE uni white with piping

PEVA TABLECLOTH DITHER LEAVES aqua-green

KITCHEN TOWELS Waffle green - Yarn dyed ADRIAN STRIPE green - TEA LEAVES green

KITCHEN APRON, GLOVE AND POT HOLDER TEA LEAVES green