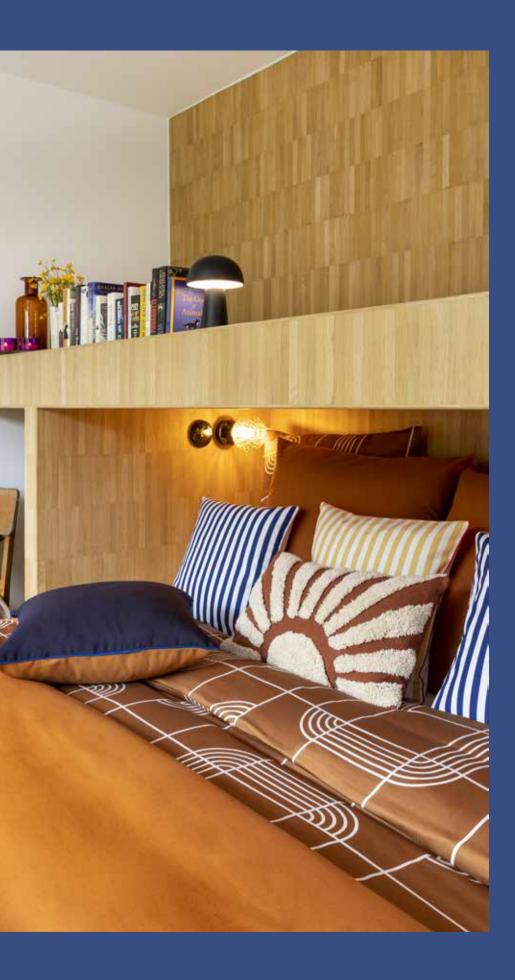

## crafted NATURE

Warm colours, drawn from nature, crafted into beautifully enlarged designs.

We brought ivory, terracotta, green and brown harmoniously together in classic designs such as houndstooth or tartan and we added a contemporary twist.

## Colours are the smiles of nature.

- Leigh Hunt

KOBE cream-terracotta

71

INDIA STRIPE green-terracotta

PERCALE brick red

HOUNDSTOOTH botanical-cream

WASHED COTTON botanical green