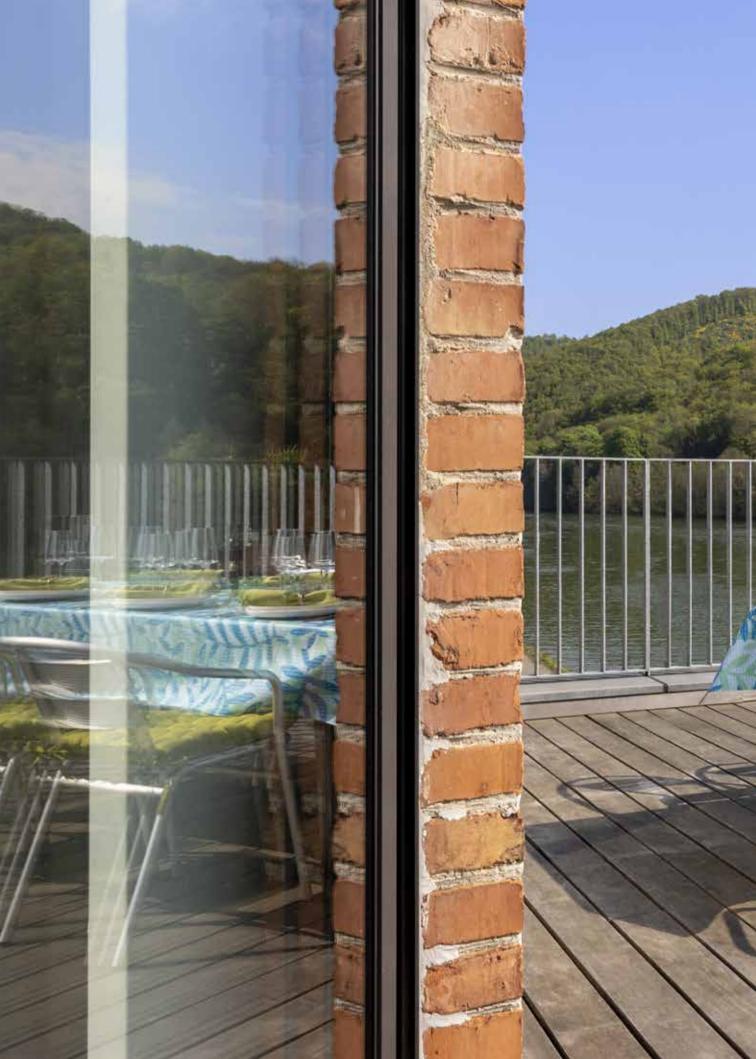

## Lagoon

Take a dive into the **freshness** of a tropical lagoon and experience a spectrum of **shades of water**. Leaves were used as starting point, **innovative designs** are the result.

This theme induces the ultimate holiday vibe.

FEUILLE palm green-dark adriatic

LAGOON STRIPE blue

Colour speaks all languages. - Joseph Addison

Flowers don't worry about how they're going to bloom. They just open up and turn toward the light and that makes them beautiful. - Jim Carrey

FLOWERSPLASH green-aquamarin

CAUDATA pickled green

PERCALE uni white with piping

PEVA TABLECLOTH DITHER LEAVES aqua-green

KITCHEN TOWELS Waffle green - Yarn dyed ADRIAN STRIPE green - TEA LEAVES green

KITCHEN APRON, GLOVE AND POT HOLDER TEA LEAVES green