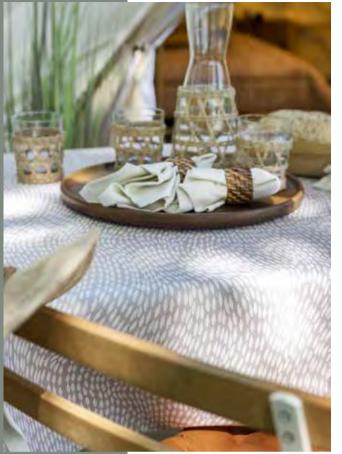

## crafted NATURE

Warm colours, drawn from nature, crafted into beautifully enlarged designs.

We brought ivory, terracotta, green and brown harmoniously together in classic designs such as houndstooth or tartan and we added a contemporary twist.

## Colours are the smiles of nature.

- Leigh Hunt

KOBE cream-terracotta

71

INDIA STRIPE green-terracotta

PERCALE brick red

HOUNDSTOOTH botanical-cream

WASHED COTTON botanical green