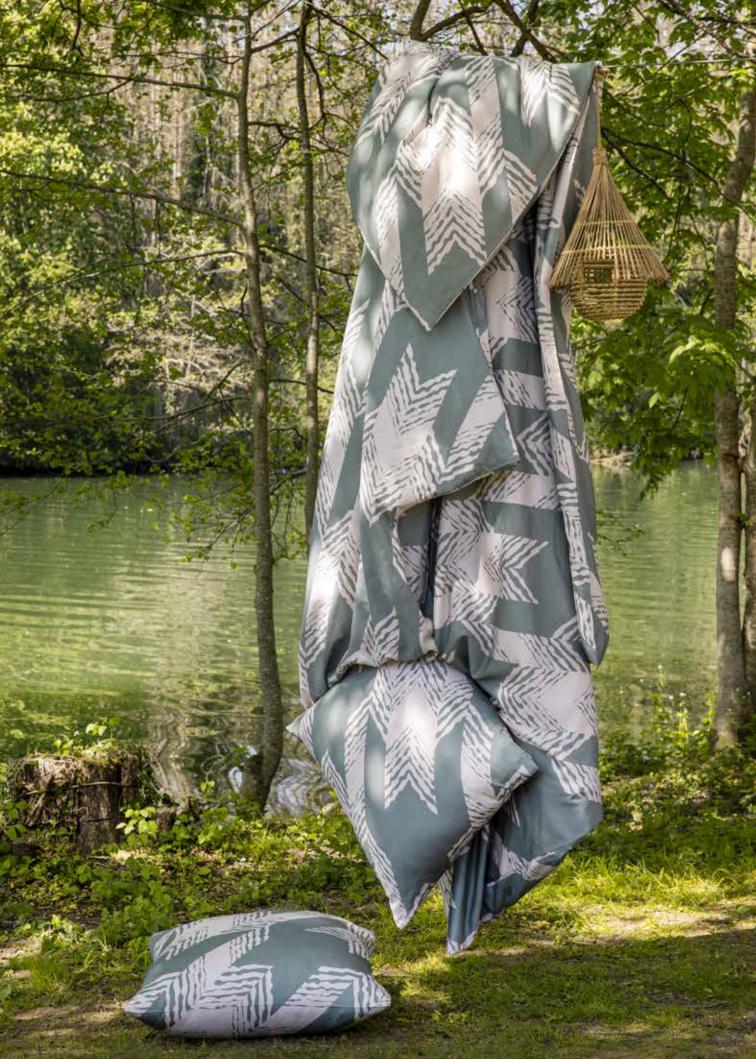

# RENFORCÉ

Renforcé cotton is pure, natural and sleeps comfortably **all year round**. Cotton is a strong and light material. **100% cotton** 

EMMA lilac-caramel

SAPPORO caramel

TWISTED ZIG multicolour

KOBE cream-terracotta