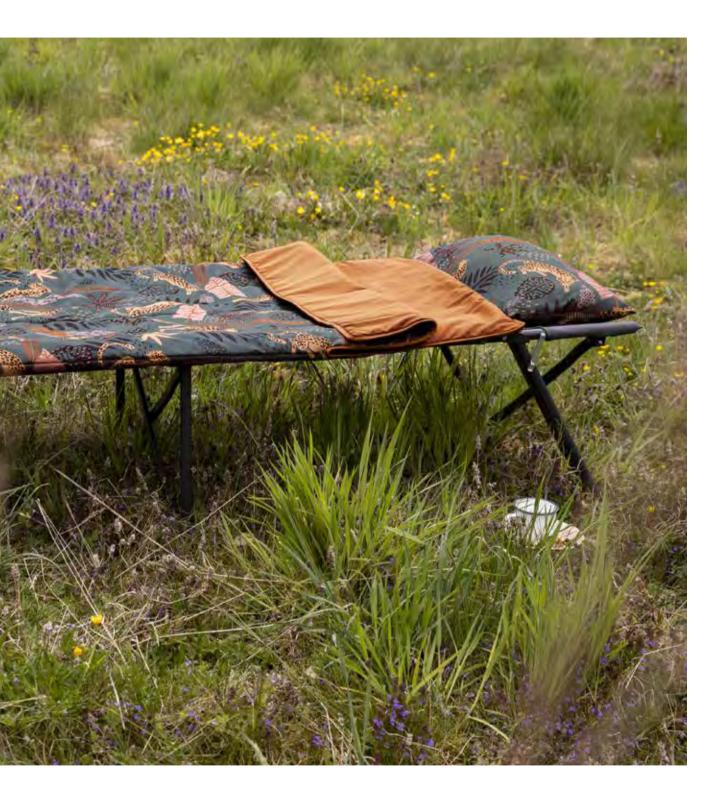

SOGO table linen

An inventive **children's sleeping bag** that easily folds back into a pillow.

#### **SLEEPING BAG** 100% polyester (lining: 100% polypropylene) 170 x 75 cm + pillow 60 x 30 cm

CAUDATA caramel

GATSBY STRIPE light blue-white