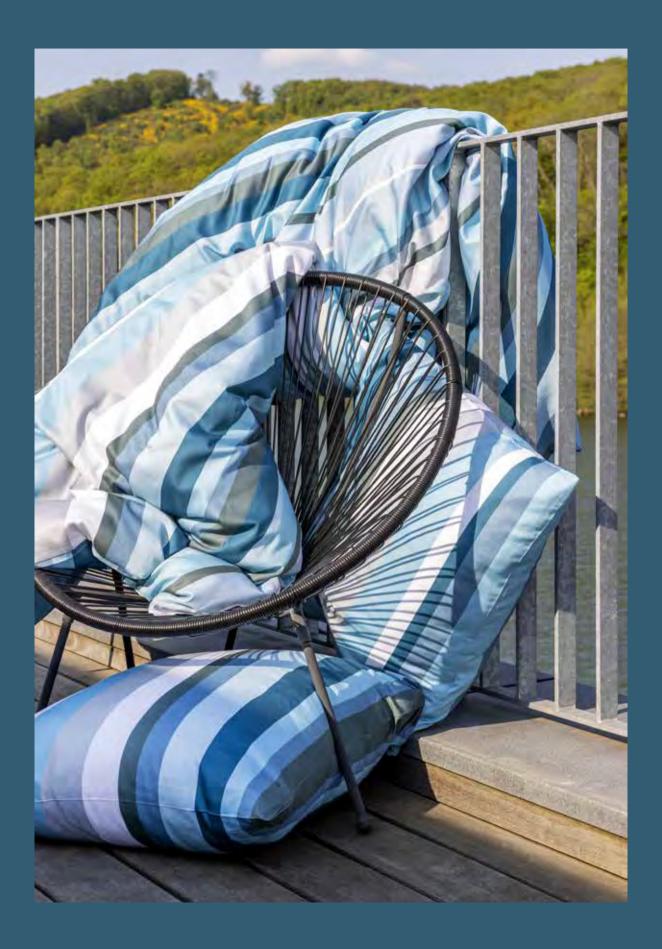

The beauty to be found in its **simplicity** and **neutral colours**.

Simplicity is the ultimate sophistication. - Leonardo da Vinci

NARA blue-taupe

A light quilt, perfect for summer nights.

SUMMER QUILT GATSBY STRIPE light blue-white

DECO CUSHIONS TUFTED SEVENTIES YALA STRIPE light blue

SLEEPING BAG GATSBY STRIPE light blue-white

BIC table linen UNILINE misty blue table linen

KITCHEN TOWELS Waffle black - Yarn dyed CONNOR STRIPE white-black - HERRINGBONE TILES black