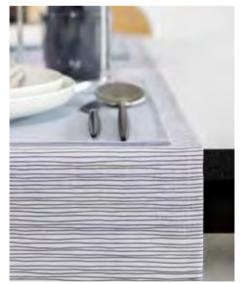

DECO CUSHIONS TUFTED SEVENTIES YALA STRIPE light blue

SLEEPING BAG GATSBY STRIPE light blue-white

BIC table linen UNILINE misty blue table linen

KITCHEN TOWELS Waffle black - Yarn dyed CONNOR STRIPE white-black - HERRINGBONE TILES black

KITCHEN APRON, GLOVE AND POT HOLDER CHAMBRAY black

PEVA TABLECLOTH RULER charcoal CHAIR CUSHION light blue

KITCHEN APRON, GLOVE AND POT HOLDER RULER soft blue

KITCHEN TOWELS Waffle marine blue - DENIM STRIPE blue - RULER soft blue