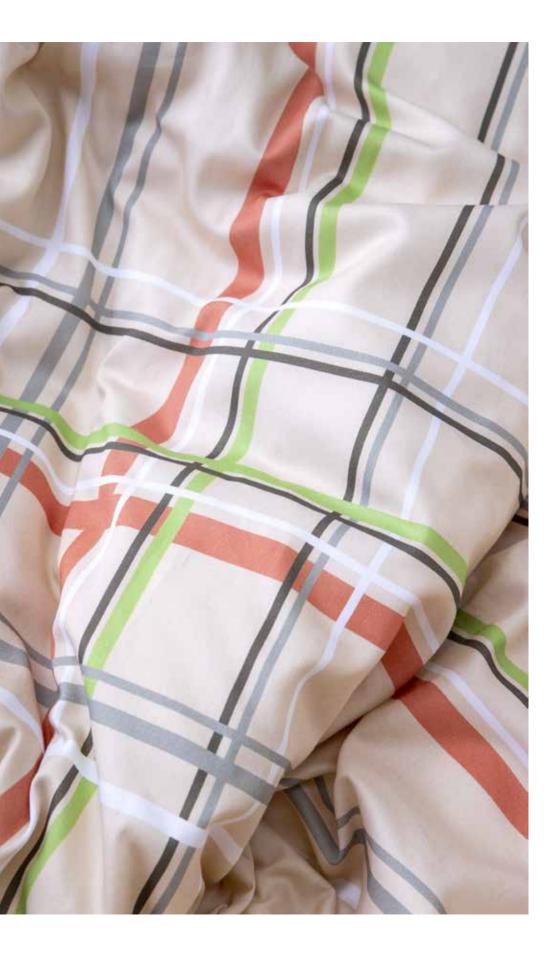

## crafted NATURE

Warm colours, drawn from nature, crafted into beautifully enlarged designs.

We brought ivory, terracotta, green and brown harmoniously together in classic designs such as houndstooth or tartan and we added a contemporary twist.

## Colours are the smiles of nature.

- Leigh Hunt

KOBE cream-terracotta

71

INDIA STRIPE green-terracotta

PERCALE brick red

HOUNDSTOOTH botanical-cream

WASHED COTTON botanical green