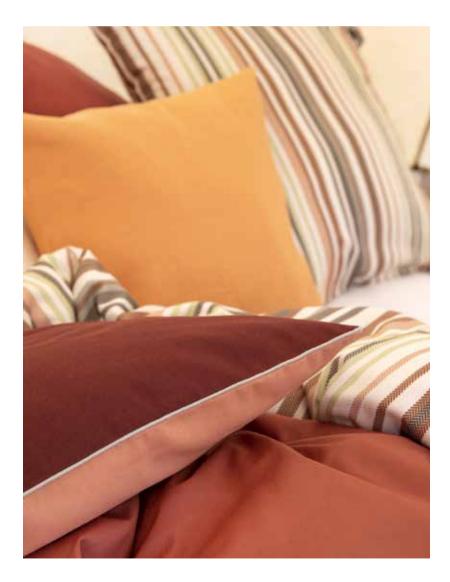

## crafted NATURE

Warm colours, drawn from nature, crafted into beautifully enlarged designs.

We brought ivory, terracotta, green and brown harmoniously together in classic designs such as houndstooth or tartan and we added a contemporary twist.

## Colours are the smiles of nature.

- Leigh Hunt

KOBE cream-terracotta

71

INDIA STRIPE green-terracotta

PERCALE brick red

HOUNDSTOOTH botanical-cream

WASHED COTTON botanical green