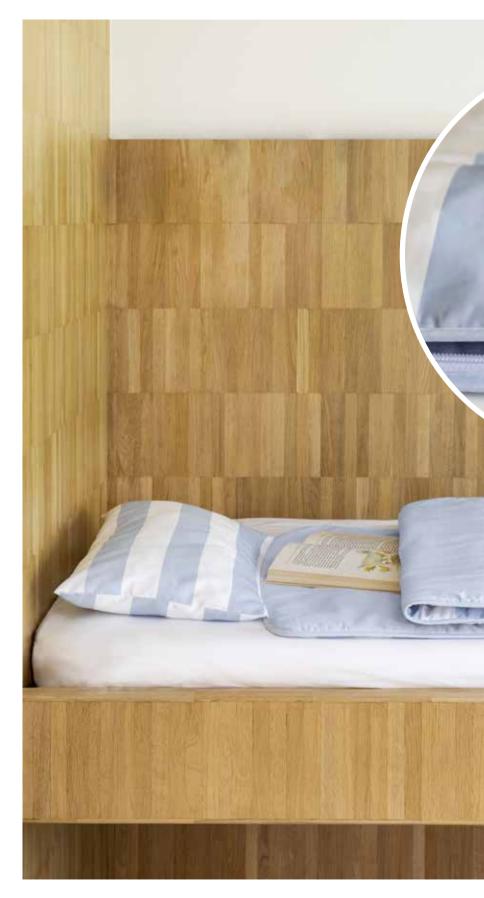

The beauty to be found in its **simplicity** and **neutral colours**.

Simplicity is the ultimate sophistication. - Leonardo da Vinci

NARA blue-taupe

A light quilt, perfect for summer nights.

SUMMER QUILT GATSBY STRIPE light blue-white

DECO CUSHIONS TUFTED SEVENTIES YALA STRIPE light blue

SLEEPING BAG GATSBY STRIPE light blue-white

BIC table linen UNILINE misty blue table linen

KITCHEN TOWELS Waffle black - Yarn dyed CONNOR STRIPE white-black - HERRINGBONE TILES black