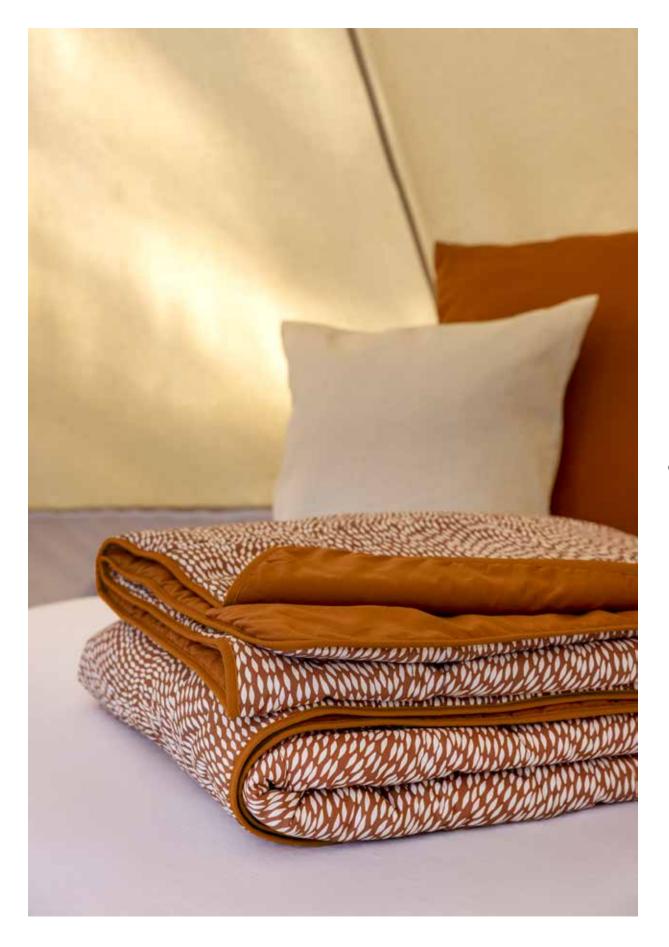

The beauty to be found in its **simplicity** and **neutral colours**.

Simplicity is the ultimate sophistication. - Leonardo da Vinci

NARA blue-taupe

A light quilt, perfect for summer nights.

SUMMER QUILT GATSBY STRIPE light blue-white