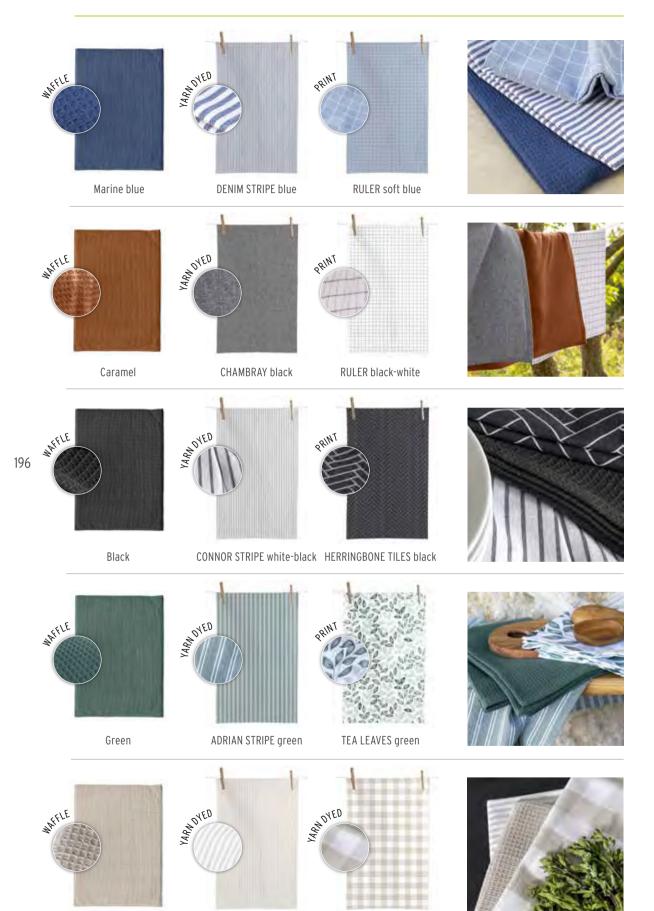

DECO CUSHIONS TUFTED SEVENTIES YALA STRIPE light blue

SLEEPING BAG GATSBY STRIPE light blue-white

BIC table linen UNILINE misty blue table linen

KITCHEN TOWELS Waffle black - Yarn dyed CONNOR STRIPE white-black - HERRINGBONE TILES black

KITCHEN APRON, GLOVE AND POT HOLDER CHAMBRAY black

PEVA TABLECLOTH RULER charcoal CHAIR CUSHION light blue

KITCHEN APRON, GLOVE AND POT HOLDER RULER soft blue

KITCHEN TOWELS Waffle marine blue - DENIM STRIPE blue - RULER soft blue

# KITCHEN TOWELS - SET OF 3 100% cotton 50 x 70 cm

Taupe

DENIM STRIPE taupe

CHECK DAWSON taupe