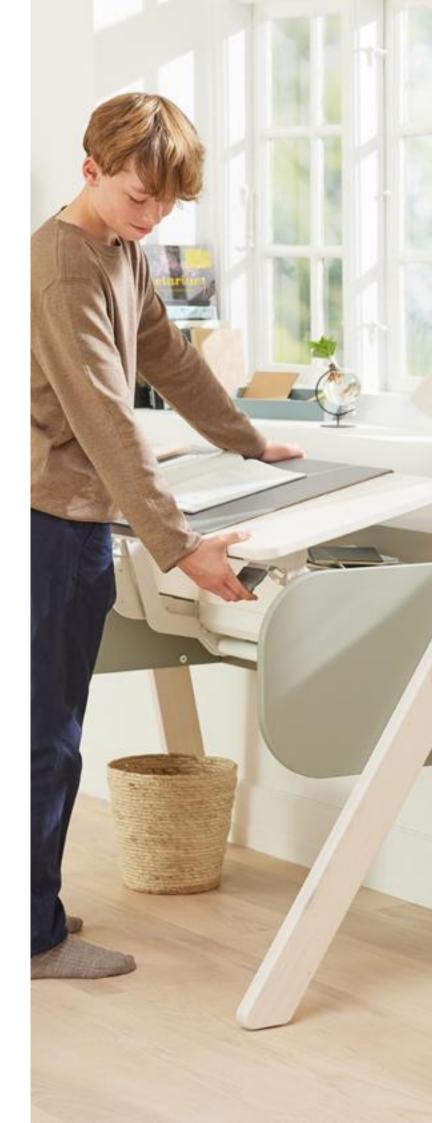

### - Comfortably Creative

FLEXA Woody is a height adjustable desk with tilt a growing child.

new item numbers).

Our goal for Woody is to give children an inspiring work environment in which they can grow and learn new things. For this reason, Woody is height be tilted up to 35 degrees. This allows for frequent change of working posture, making the little