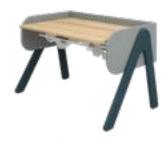

Woody - Grey washed W: 120 H: 50-83 D: 70 82-50176-3

Woody - Full white W: 120 H: 50-83 D: 70 82-50176-40

Woody - White washed W: 120 H: 50-83 D: 70

- 82-50176-514
- 82-50176-503
- **82-50176-502**

Woody - Grey washed W: 120 H: 50-83 D: 70