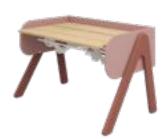

- 82-50176-515
- 82-50176-507
- 82-50176-506
- 82-50176-504

Woody Nor W: 120 H: 50-83 D: 70 82-50176-95

Woody Popsicle W: 120 H: 50-83 D: 70 82-50176-31

Woody Popsicle W: 120 H: 50-83 D: 70 82-50176-32

Woody Popsicle W: 120 H: 50-83 D: 70 82-50176-33