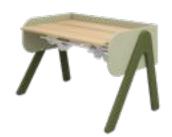

Woody - Grey washed W: 120 H: 50-83 D: 70 82-50176-3

Woody - Full white W: 120 H: 50-83 D: 70 82-50176-40

Woody - White washed W: 120 H: 50-83 D: 70

- 82-50176-514
- 82-50176-503
- **82-50176-502**

Woody - Grey washed W: 120 H: 50-83 D: 70