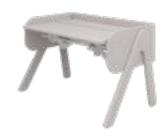

## UNIQUE SELLING POINTS

Clever design to meet the needs of a growing child

Sculptural and Scandinavian design DNA

Easy to match with other FLEXA collections

Certified oak or pinewood

Designed in Denmark

Woody - White washed W: 120 H: 50-83 D: 70 82-50176-2