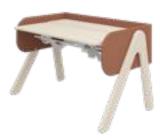

Woody - Grey washed W: 120 H: 50-83 D: 70 82-50176-3

Woody - Full white W: 120 H: 50-83 D: 70 82-50176-40

Woody - White washed W: 120 H: 50-83 D: 70

- 82-50176-514
- 82-50176-503
- **82-50176-502**

Woody - Grey washed W: 120 H: 50-83 D: 70