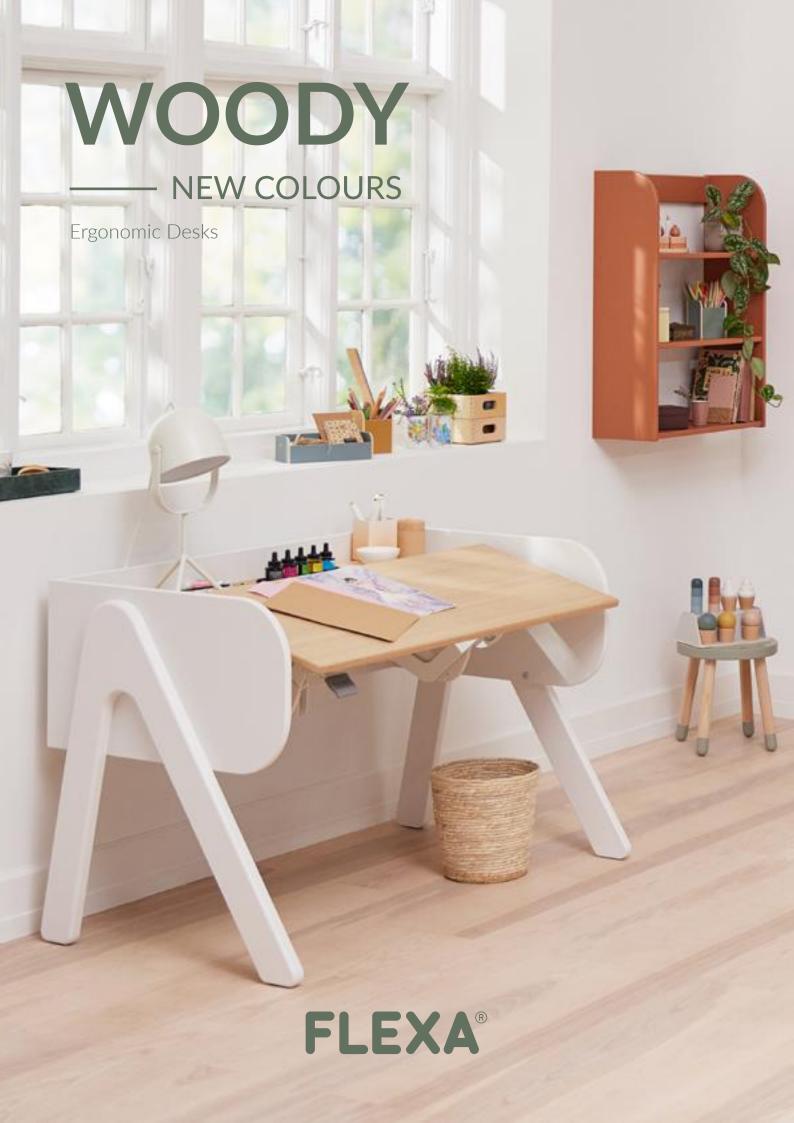

### - Comfortably Creative

FLEXA Woody is a height adjustable desk with tilt a growing child.

new item numbers).

Our goal for Woody is to give children an inspiring work environment in which they can grow and learn new things. For this reason, Woody is height be tilted up to 35 degrees. This allows for frequent change of working posture, making the little

## UNIQUE SELLING POINTS

Clever design to meet the needs of a growing child

Sculptural and Scandinavian design DNA

Easy to match with other FLEXA collections

Certified oak or pinewood

Designed in Denmark

Woody - White washed W: 120 H: 50-83 D: 70 82-50176-2