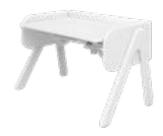

## UNIQUE SELLING POINTS

Clever design to meet the needs of a growing child

Sculptural and Scandinavian design DNA

Easy to match with other FLEXA collections

Certified oak or pinewood

Designed in Denmark

Woody - White washed W: 120 H: 50-83 D: 70 82-50176-2