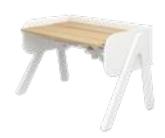

## UNIQUE SELLING POINTS

Clever design to meet the needs of a growing child

Sculptural and Scandinavian design DNA

Easy to match with other FLEXA collections

Certified oak or pinewood

Designed in Denmark

Woody - White washed W: 120 H: 50-83 D: 70 82-50176-2