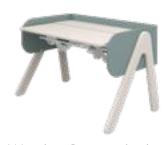

- 82-50176-515
- 82-50176-507
- 82-50176-506
- 82-50176-504

Woody Nor W: 120 H: 50-83 D: 70 82-50176-95

Woody Popsicle W: 120 H: 50-83 D: 70 82-50176-31

Woody Popsicle W: 120 H: 50-83 D: 70 82-50176-32

Woody Popsicle W: 120 H: 50-83 D: 70 82-50176-33