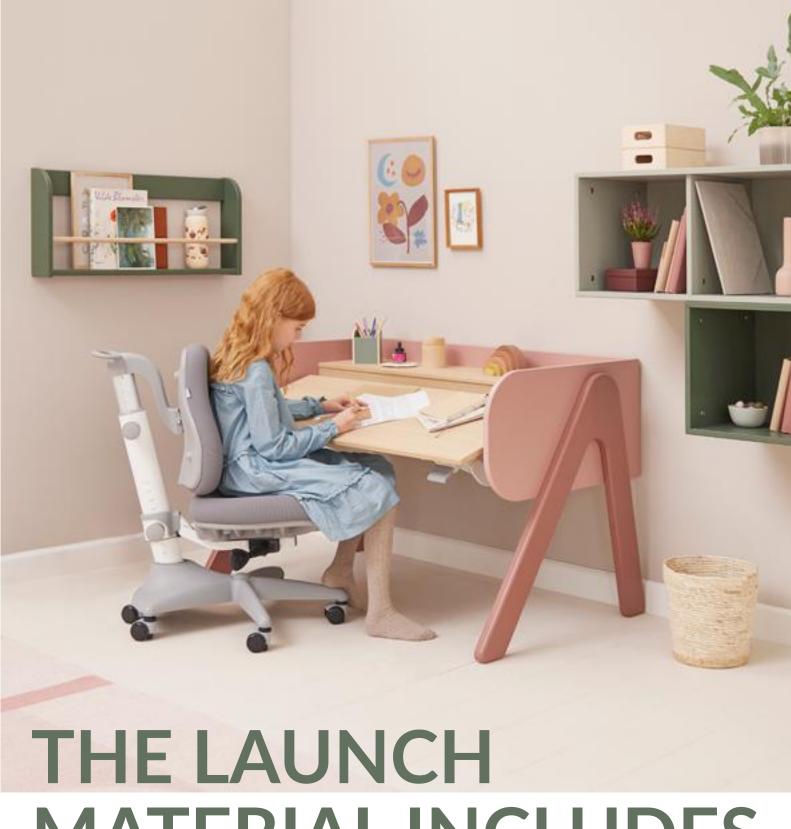

### - Comfortably Creative

FLEXA Woody is a height adjustable desk with tilt a growing child.

new item numbers).

Our goal for Woody is to give children an inspiring work environment in which they can grow and learn new things. For this reason, Woody is height be tilted up to 35 degrees. This allows for frequent change of working posture, making the little