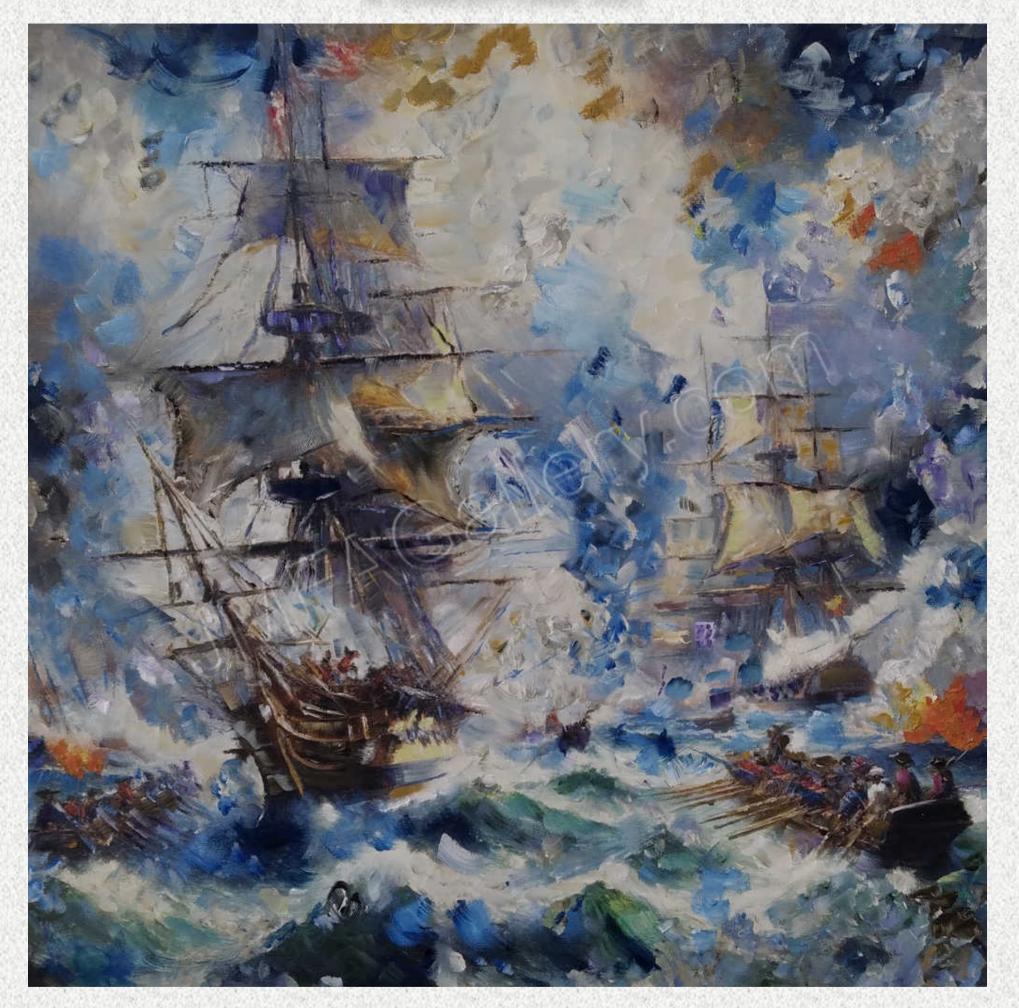

John Paul Jones 24W"x24H"x1"D oil on canvas, 2024

Kate immortalized *John Paul Jones*, the legendary hero of the American Revolution, in this dramatic oil-on-canvas depiction of a fierce sea battle. Through bold brushstrokes and dynamic composition, this painting captures the intensity of naval warfare, the relentless spirit of Jones, and the fight for freedom on the high seas. His legacy lives on in this powerful tribute to courage, determination, and the birth of a nation.