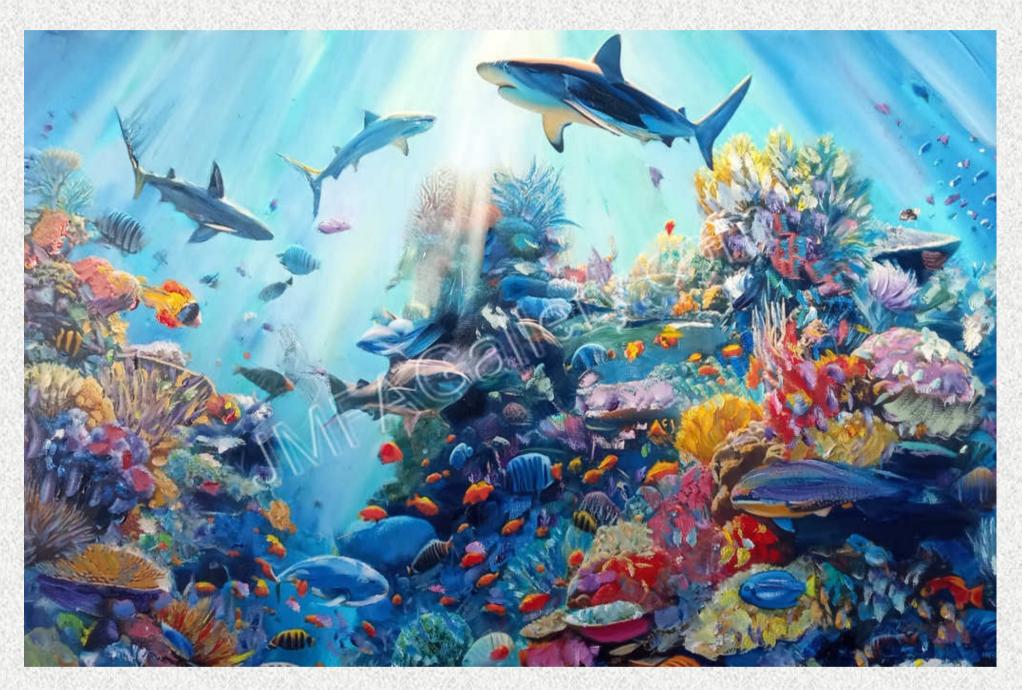

Hawaiian Reef 36W"x24H"x1"D oil on canvas, 2024

This oil-on-canvas painting Kate captures the breathtaking beauty of a colorful *Hawaiian reef*, teeming with life. Vibrant fish dart through the coral, while sharks glide through the crystal-clear waters. The bold, dynamic colors bring the underwater world to life, immersing the viewer into the energy and movement of the ocean. This piece celebrates the richness of Hawaii's marine ecosystem, showcasing its harmony, diversity, and raw natural beauty.