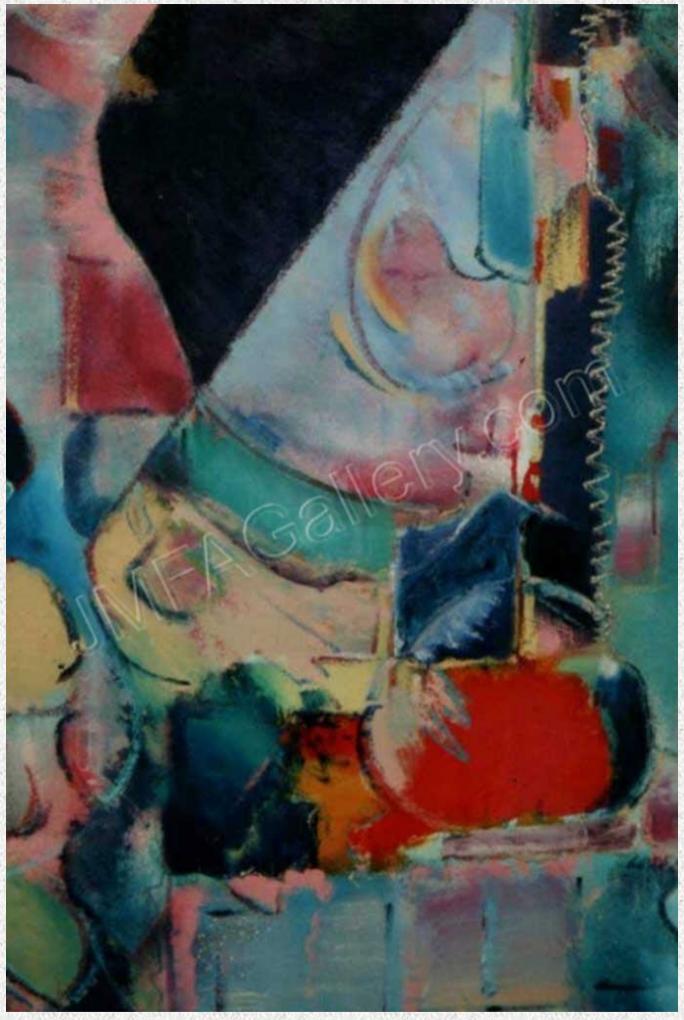

Femme Rose 40W"x60H"x2"D oil on canvas, 2018

Kate was inspired to create **Femme Rose** as a conceptual portrayal of female strength and comfort, deeply rooted in untamed natural instincts. The painting embodies a soothing and gentle interpretation of femininity—a woman in pink, exuding grace and resilience. The use of tempered pastels evokes a sense of lightness and tranquility, inviting the viewer to experience the delicate balance of strength and softness that defines the essence of **Femme Rose**.