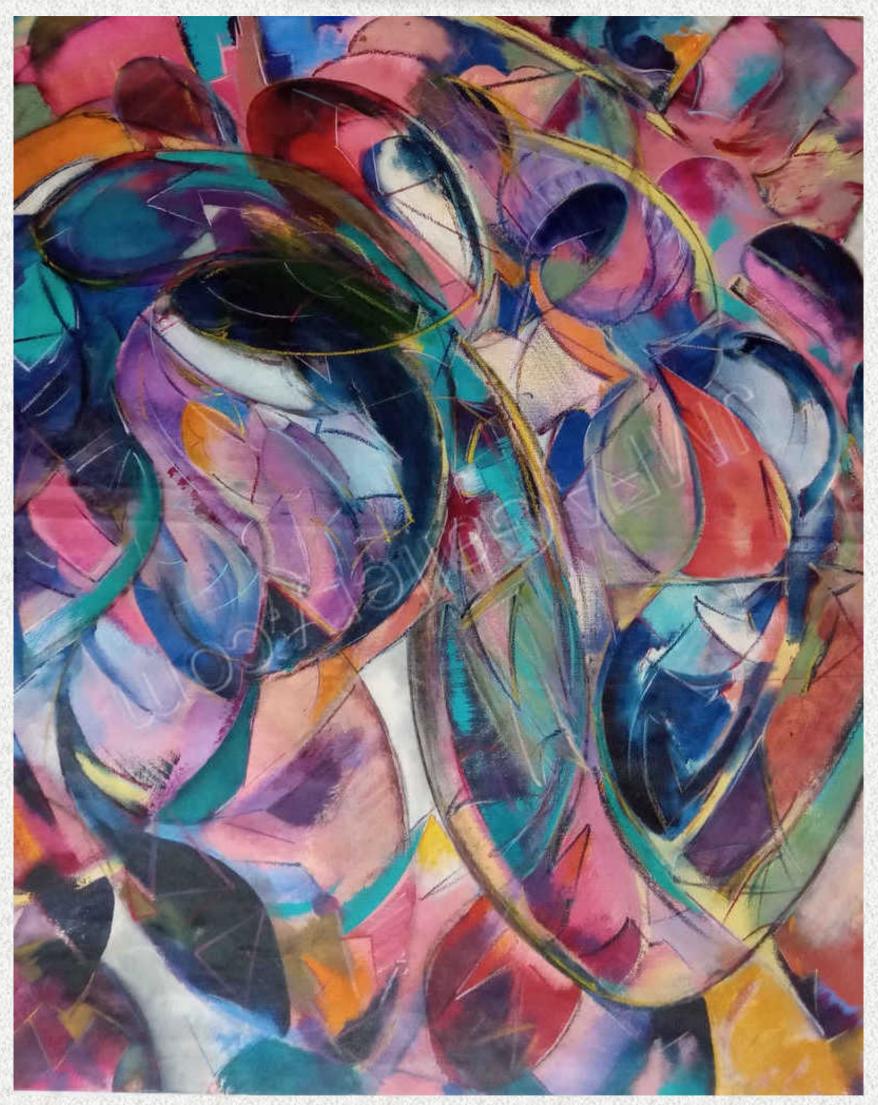

Naima 67W"x46H"x2"D oil on canvas, 2016

**Naima** is an oil-on-canvas abstract painting that captures the essence of women in movement, embodying the rhythm and emotion of the song. Through fluid brushstrokes and dynamic composition, the piece conveys grace, strength, and the interplay of form and motion. The abstract elements reflect the depth and soul of the music, transforming sound into a visual experience that resonates with energy and elegance.