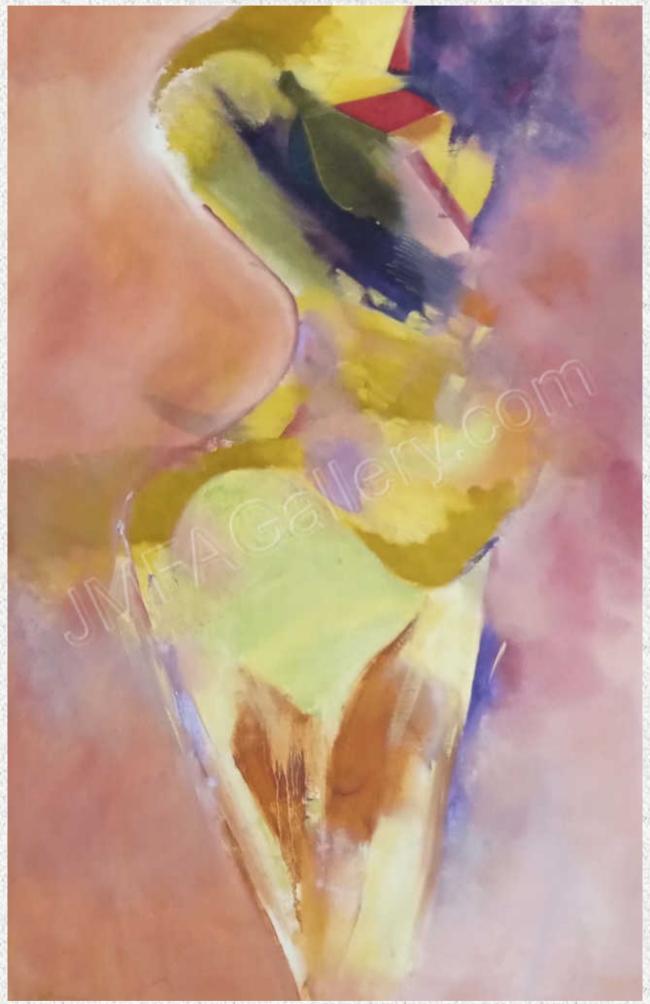

Femme Rose 40W"x60H"x2"D oil on canvas, 2018

Kate was inspired to create **Femme Rose** as a conceptual portrayal of female strength and comfort, deeply rooted in untamed natural instincts. The painting embodies a soothing and gentle interpretation of femininity—a woman in pink, exuding grace and resilience. The use of tempered pastels evokes a sense of lightness and tranquility, inviting the viewer to experience the delicate balance of strength and softness that defines the essence of **Femme Rose**.