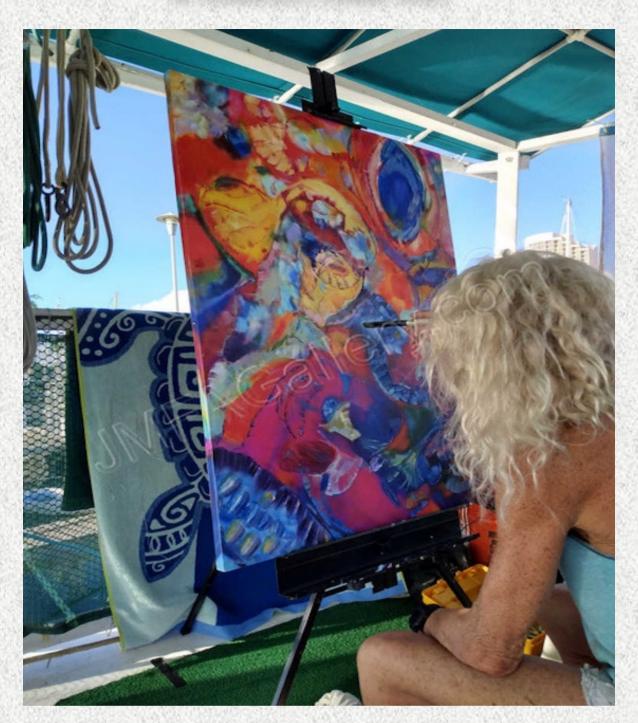

Kate Johnson is an emerging abstract expressionist painter from Santa Cruz, California, recognized for her large-scale paintings on canvas that balance abstraction and realism. Although her conception of a subject design may not be completely predetermined before she starts a new painting, her color choices are typically conceived in advance. Her work explores the human form in abstract compositions while also incorporating strikingly realistic depictions of faces and a vibrant expression of movement and dynamism. Mostly self-taught, she has also studied several genres of art, including printmaking and figurative drawing.

Johnson has exhibited her work in galleries in California and Hawaii and has gained solid interest in her work from the outside world. She has also sold her work in both states to individual collectors and businesses. A former high-level triathlete, she infuses her art with the discipline, strength, and energy that defined her athletic career. Her deep connection to movement extends beyond the canvas—she has spent years racing catamarans throughout Hawaii and Tahiti, embracing the rhythm of the water much like she does in her art. A true lover of the arts, her life has been immersed in painting, music, and sport.