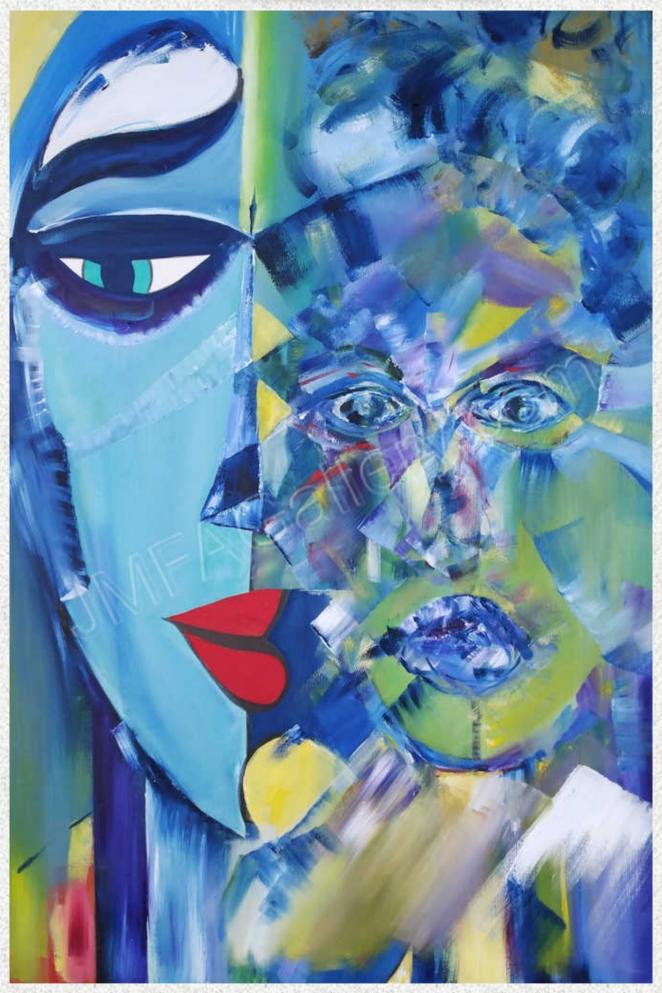

Woman 30W"x40H"x1"D oil on canvas, 2024

This oil-on-canvas painting is *Kate's self-portrait*, a reflection of her world and the essence of who she is—expressed through color, texture, and emotion on the canvas.