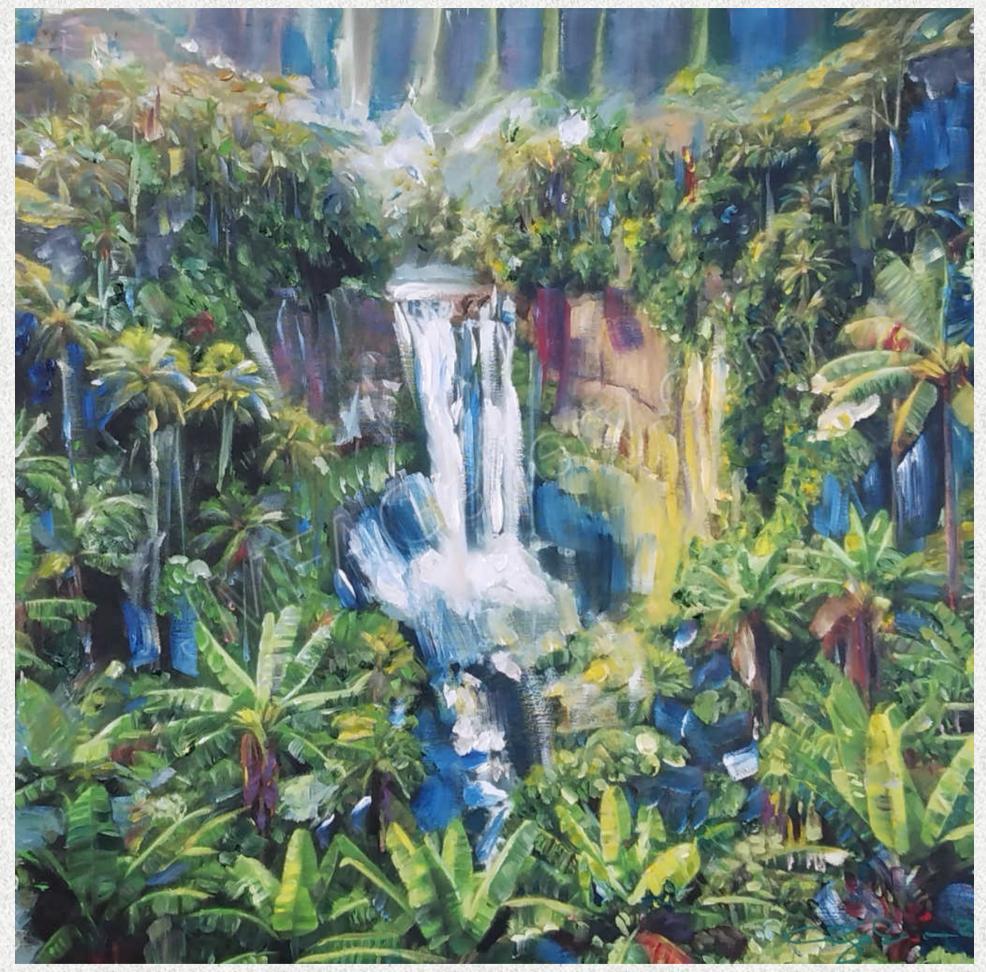

Akaka Falls 24W"x24H"x1"D oil on canvas, 2024

This oil-on-canvas painting Kate captures the breathtaking beauty of *Hawaii's Akaka Falls* through bold, expressive colors and dynamic, impasto brushstrokes. The cascading water, lush tropical surroundings, and vibrant hues create a visually striking yet harmonious composition. The visual concept enhances the natural wonder of the falls, making it a captivating and pleasant experience for the eye, evoking both energy and tranquility.