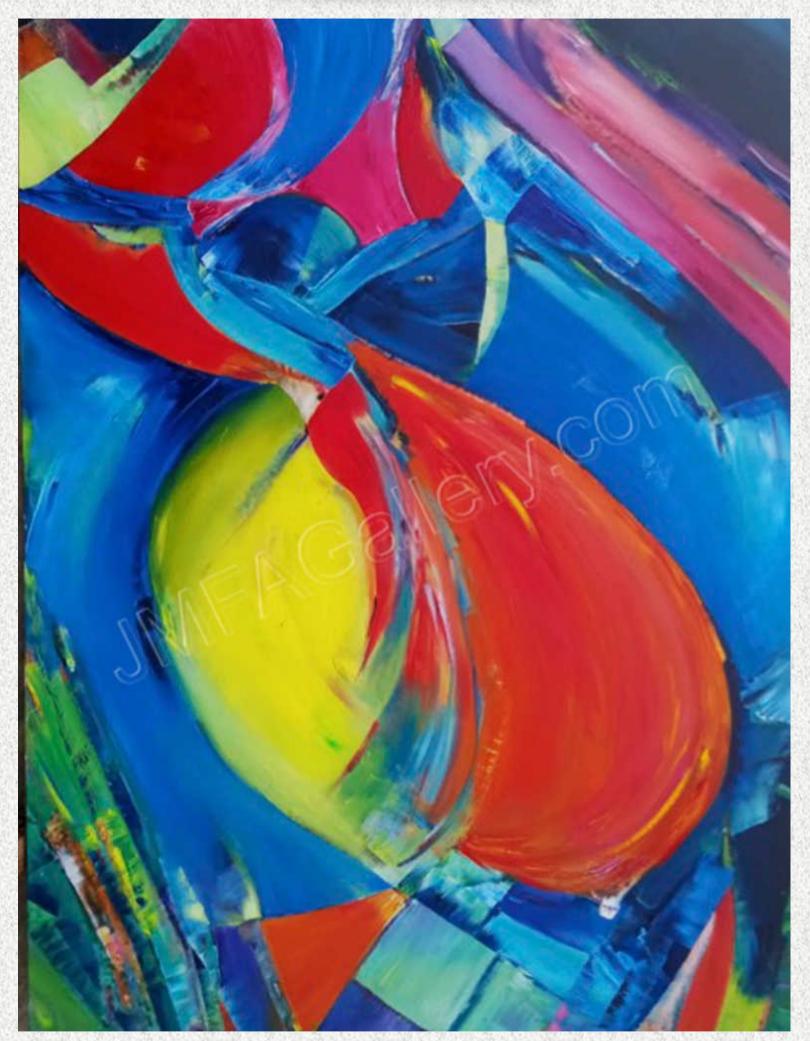

Woman 30W"x40H"x1"D oil on canvas, 2024

This oil-on-canvas painting is *Kate's self-portrait*, a reflection of her world and the essence of who she is—expressed through color, texture, and emotion on the canvas.