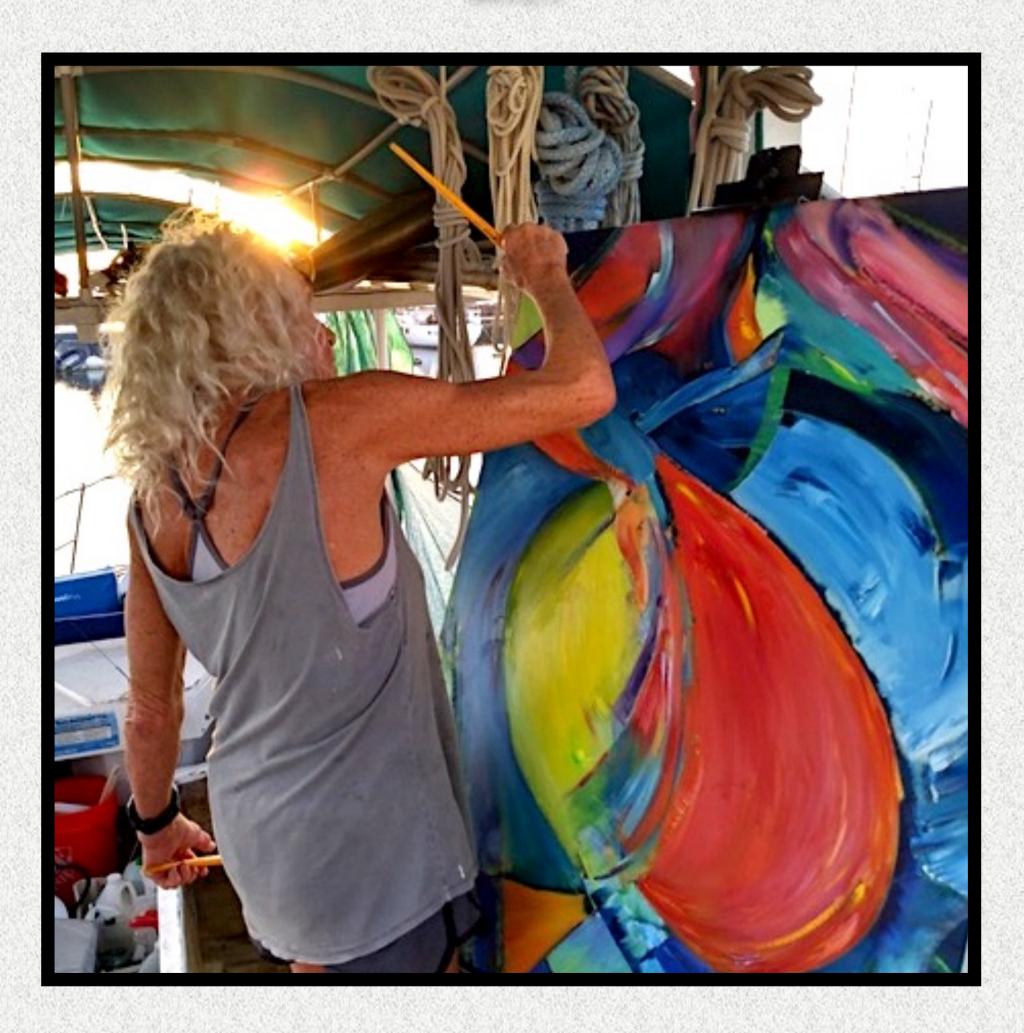

Kate Johnson is an emerging abstract expressionist painter from Santa Cruz, California, recognized for her large-scale paintings on canvas that balance abstraction and realism. Although her conception of a subject design may not be completely predetermined before she starts a new painting, her color choices are typically conceived in advance. Her work explores the human form in abstract compositions while also incorporating strikingly realistic depictions of faces and a vibrant expression of movement and dynamism. Mostly self-taught, she has also studied several genres of art, including printmaking and figurative drawing.

Johnson has exhibited her work in galleries in California and Hawaii and has gained solid interest in her work from the outside world. She has also sold her work in both states to individual collectors and businesses. A former high-level triathlete, she infuses her art with the discipline, strength, and energy that defined her athletic career. Her deep connection to movement extends beyond the canvas—she has spent years racing catamarans throughout Hawaii and Tahiti, embracing the rhythm of the water much like she does in her art. A true lover of the arts, her life has been immersed in painting, music, and sport.