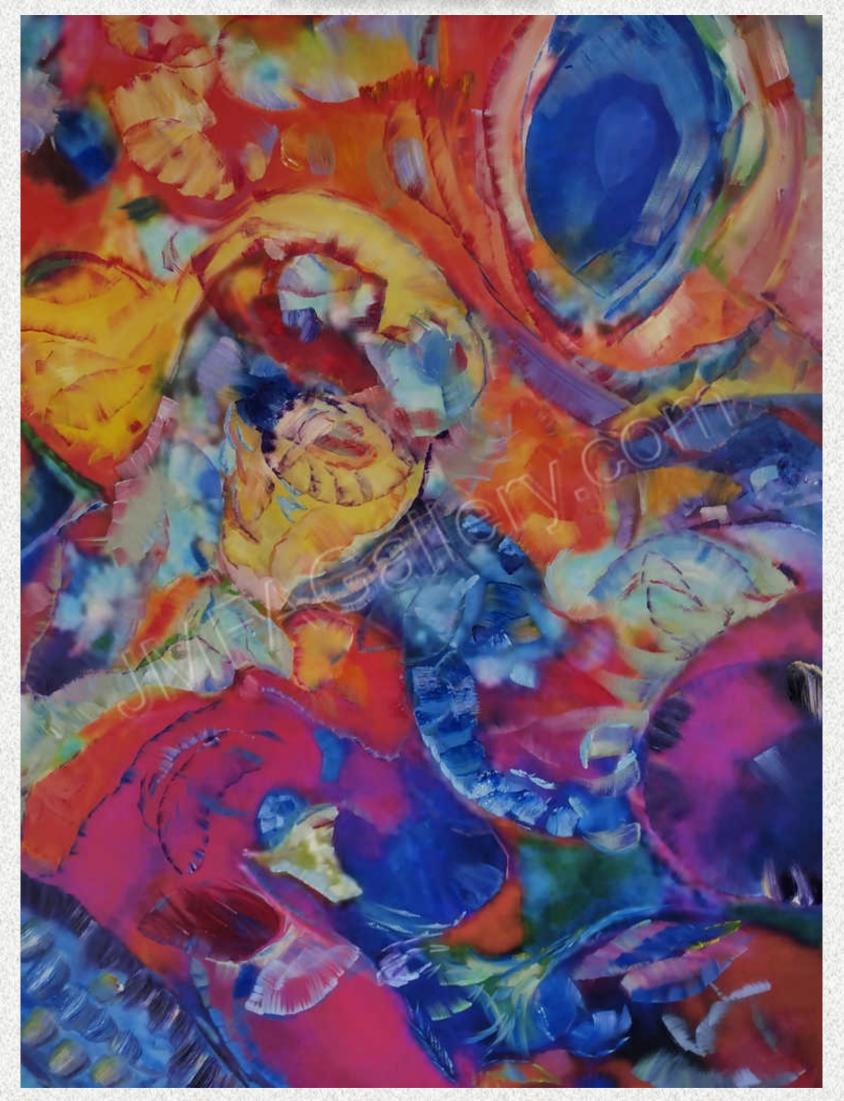

Neighborhood Blast 65W"x42H"x2"D oil on canvas, 2018

**Neighborhood Blast** is a large abstract oil-on-canvas painting where Kate spontaneously unleashed bold, bright colors and dynamic design onto the canvas. This energetic composition is a celebration of spontaneity and creative freedom, blending vibrant hues with expressive movement. The piece radiates intensity and joy, inviting the viewer to experience the raw power of color and form in an uninhibited, explosive visual statement.