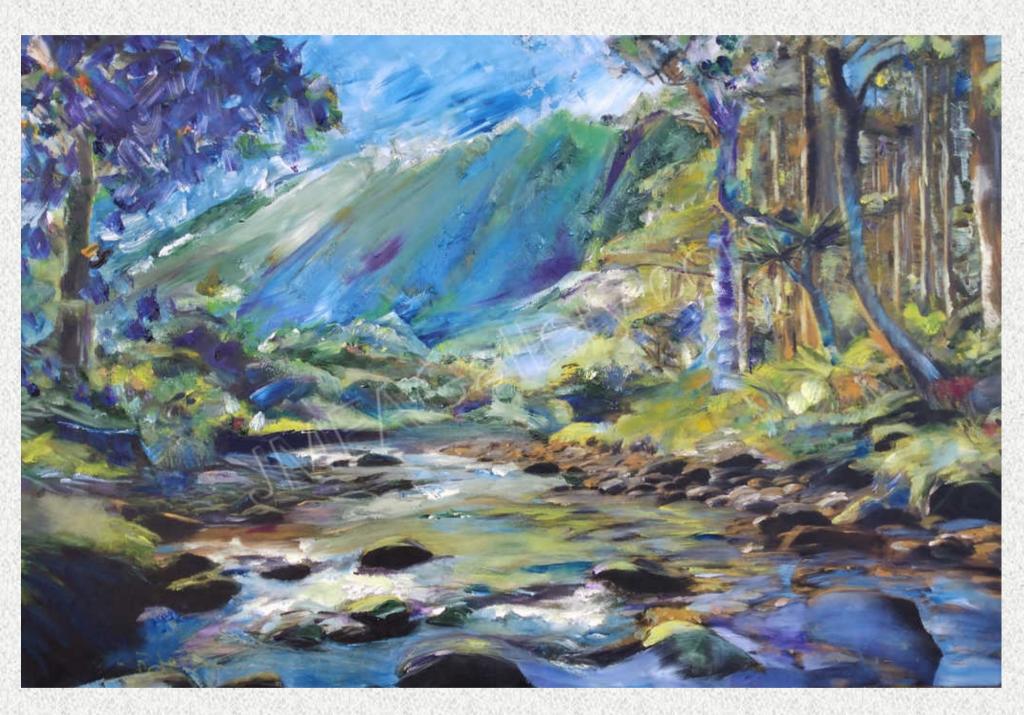

Hawaiian Mountain Stream 36W"x 24H"x1"D oil on canvas, 2024

Kate's abstract impressionist oil-on-canvas painting captures the essence of a *Hawaiian mountain stream*, with the majestic Koʻolau Mountains in the background. Using thick, expressive brushstrokes, she conveys the movement of the flowing water and the rugged beauty of the landscape. The interplay of color and texture brings depth and energy to the scene, evoking the raw, untamed spirit of Hawaii's natural wonders.