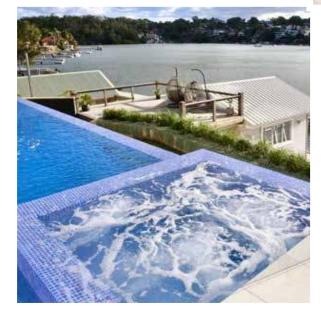

## PERSONALIZE WILLIAM TO THE STATE OF THE STAT

Retaining walls

Waterfall features

Lighting heating

GLASS PANEL

DISAPPEARING EDGE

Cascading

Steps & wading

Bubbling spas & jets