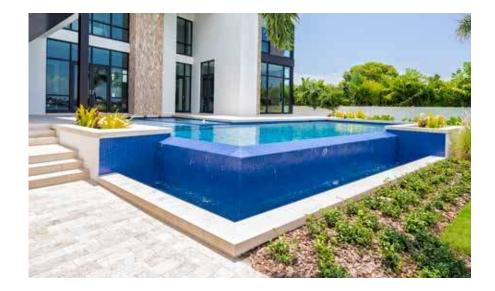

## PERSONALIZE WILLIAM TO THE STATE OF THE STAT

Retaining walls

Waterfall features

Lighting heating

GLASS PANEL

DISAPPEARING EDGE

Cascading

Steps & wading