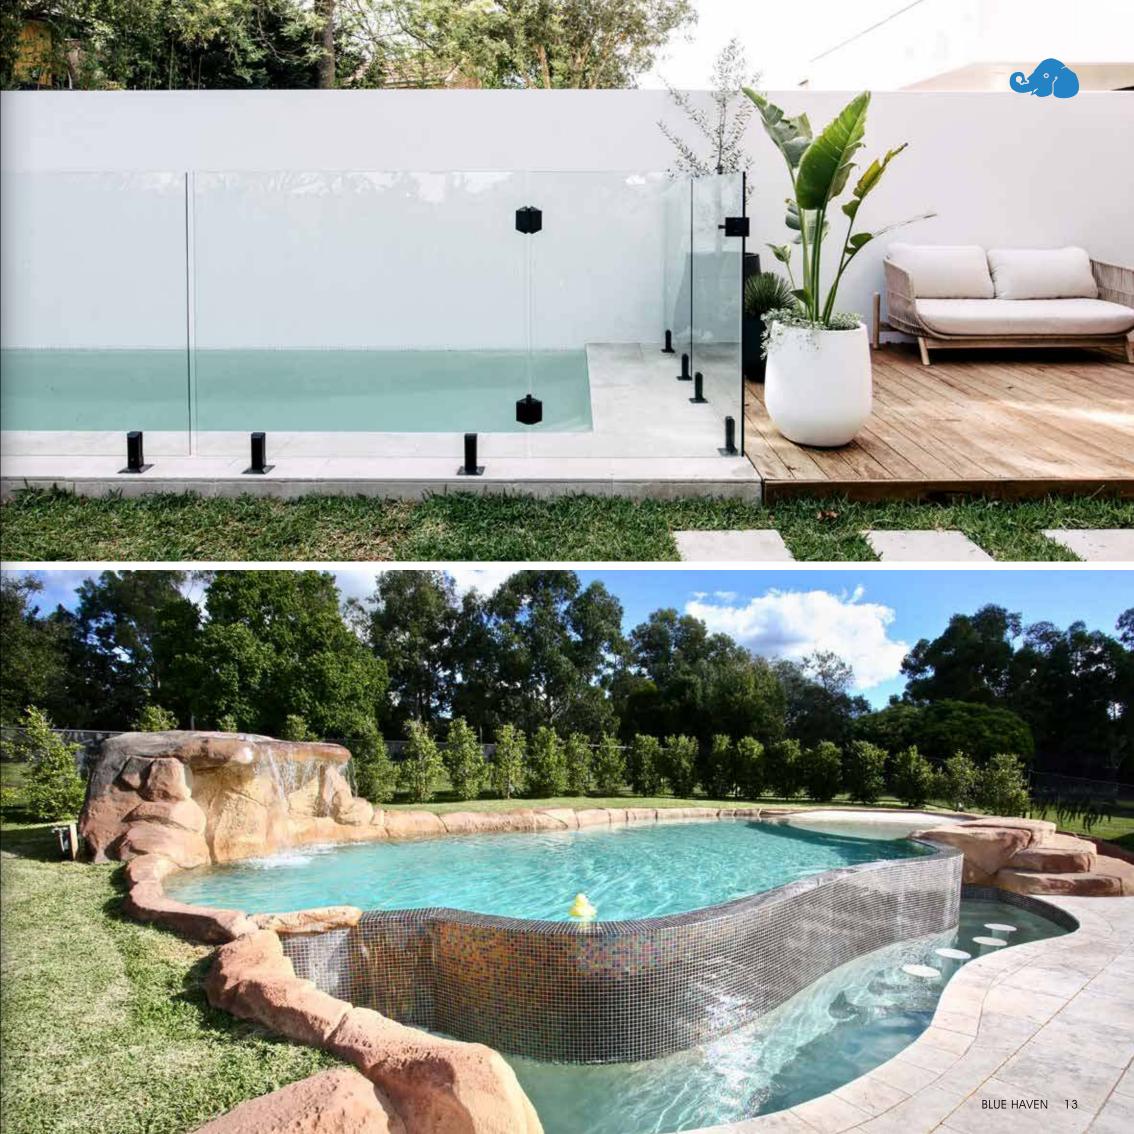

### A POOL SHAPE COLLECTION TO GET YOU STARTED

#### BRING TO LIFE YOUR WILDEST POOL DREAMS

Blue Haven Concrete designs are unlimited but here is a collection of ideas to get you started. You can customise shape, size, steps, internal or external ledges, spas or wading areas.

Our concrete pools offer fantastic customisation. Imagine a pool tailored to suit the scape of your yard, your distinguished architecture or one to bring to life your wildest pool dreams.

home and lifestyle.

## PERSONALIZE WILLIAM TO THE STATE OF THE STAT

Retaining walls

Waterfall features

Lighting heating

GLASS PANEL

DISAPPEARING EDGE

Cascading

Steps & wading