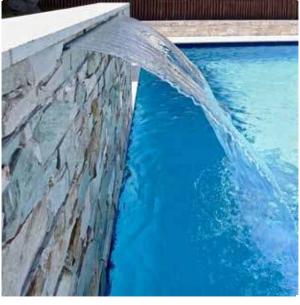

## PERSONALIZE WILLIAM TO THE STATE OF THE STAT

Retaining walls

Waterfall features

Lighting heating

GLASS PANEL

DISAPPEARING EDGE

Cascading

Steps & wading