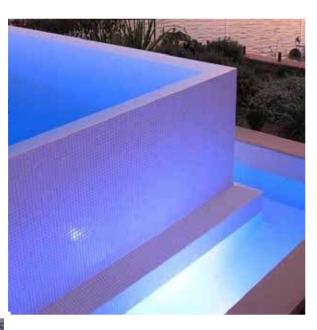

### A POOL SHAPE COLLECTION TO GET YOU STARTED

#### BRING TO LIFE YOUR WILDEST POOL DREAMS

Blue Haven Concrete designs are unlimited but here is a collection of ideas to get you started. You can customise shape, size, steps, internal or external ledges, spas or wading areas.

## PERSONALIZE WILLIAM TO THE STATE OF THE STAT

Retaining walls

Waterfall features

Lighting heating

GLASS PANEL

DISAPPEARING EDGE

Cascading

Steps & wading