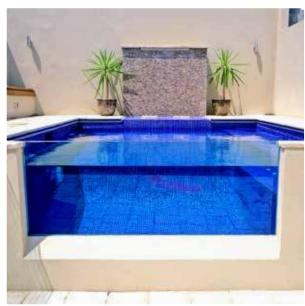

## PERSONALIZE WILLIAM TO THE STATE OF THE STAT

Retaining walls

Waterfall features

Lighting heating

GLASS PANEL

DISAPPEARING EDGE

Cascading

Steps & wading