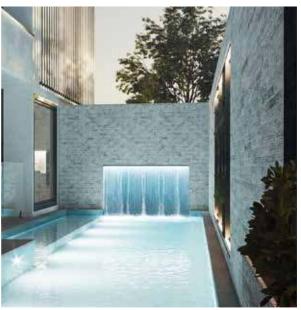

#### BRING TO LIFE YOUR WILDEST POOL DREAMS

Blue Haven Concrete designs are unlimited but here is a collection of ideas to get you started. You can customise shape, size, steps, internal or external ledges, spas or wading areas.

Our concrete pools offer fantastic customisation. Imagine a pool tailored to suit the scape of your yard, your distinguished architecture or one to bring to life your wildest pool dreams.

home and lifestyle.

## PERSONALIZE WILLIAM TO THE STATE OF THE STAT

Retaining walls

Waterfall features

Lighting heating

GLASS PANEL

DISAPPEARING EDGE

Cascading

Steps & wading