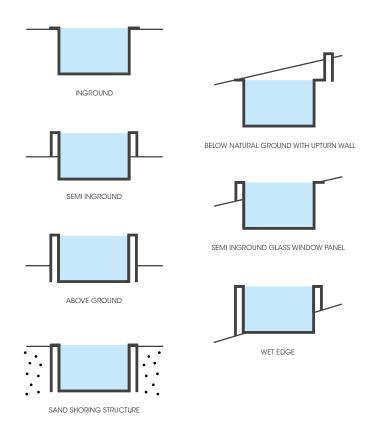

#### BRING TO LIFE YOUR WILDEST POOL DREAMS

Blue Haven Concrete designs are unlimited but here is a collection of ideas to get you started. You can customise shape, size, steps, internal or external ledges, spas or wading areas.

Our concrete pools offer fantastic customisation. Imagine a pool tailored to suit the scape of your yard, your distinguished architecture or one to bring to life your wildest pool dreams.

home and lifestyle.