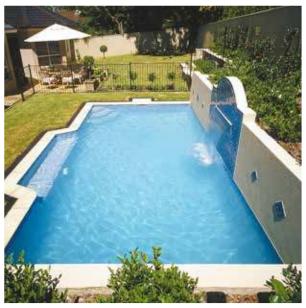

## PERSONALIZE WILLIAM TO THE STATE OF THE STAT

Retaining walls

Waterfall features

Lighting heating

GLASS PANEL

DISAPPEARING EDGE

Cascading

Steps & wading