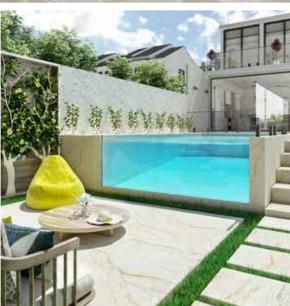

#### BRING TO LIFE YOUR WILDEST POOL DREAMS

Blue Haven Concrete designs are unlimited but here is a collection of ideas to get you started. You can customise shape, size, steps, internal or external ledges, spas or wading areas.

Our concrete pools offer fantastic customisation. Imagine a pool tailored to suit the scape of your yard, your distinguished architecture or one to bring to life your wildest pool dreams.

home and lifestyle.

## PERSONALIZE WILLIAM TO THE STATE OF THE STAT

Retaining walls

Waterfall features

Lighting heating

GLASS PANEL

DISAPPEARING EDGE

Cascading

Steps & wading