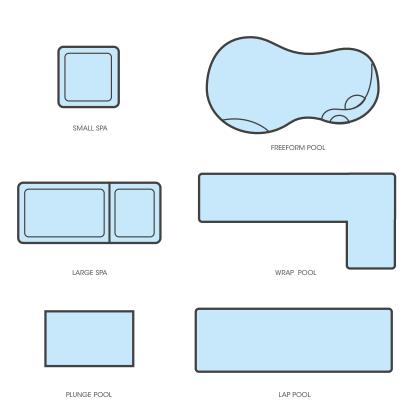

### A POOL SHAPE COLLECTION TO GET YOU STARTED

#### BRING TO LIFE YOUR WILDEST POOL DREAMS

Blue Haven Concrete designs are unlimited but here is a collection of ideas to get you started. You can customise shape, size, steps, internal or external ledges, spas or wading areas.

Our concrete pools offer fantastic customisation. Imagine a pool tailored to suit the scape of your yard, your distinguished architecture or one to bring to life your wildest pool dreams.

home and lifestyle.