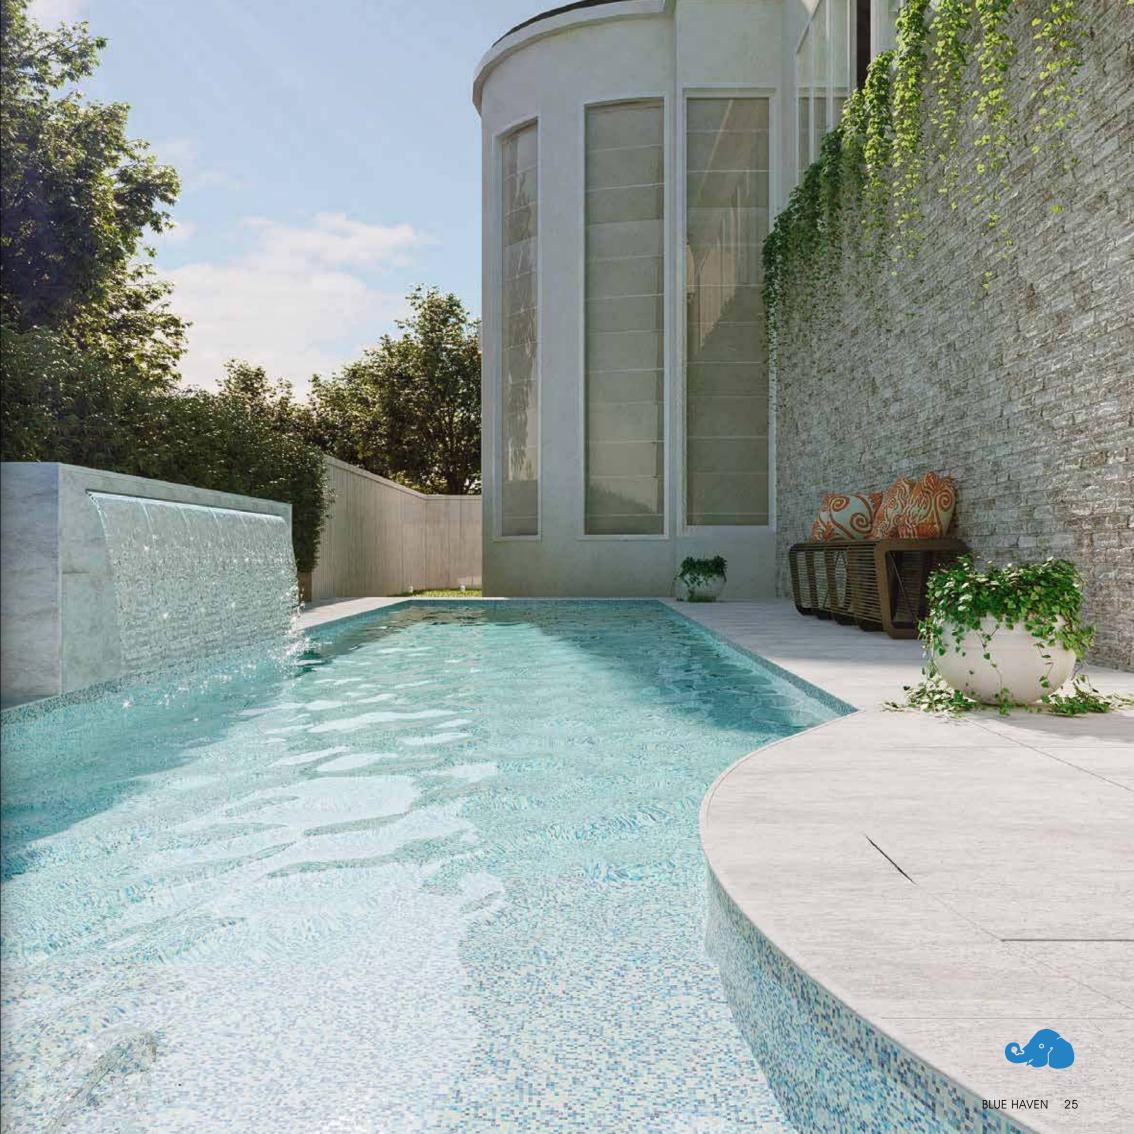

#### BRING TO LIFE YOUR WILDEST POOL DREAMS

Blue Haven Concrete designs are unlimited but here is a collection of ideas to get you started. You can customise shape, size, steps, internal or external ledges, spas or wading areas.

Our concrete pools offer fantastic customisation. Imagine a pool tailored to suit the scape of your yard, your distinguished architecture or one to bring to life your wildest pool dreams.

home and lifestyle.

## PERSONALIZE WILLIAM TO THE STATE OF THE STAT

Retaining walls

Waterfall features

Lighting heating

GLASS PANEL

DISAPPEARING EDGE

Cascading

Steps & wading