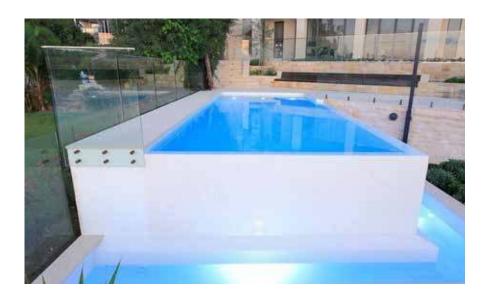

## PERSONALIZE WILLIAM TO THE STATE OF THE STAT

Retaining walls

Waterfall features

Lighting heating

GLASS PANEL

DISAPPEARING EDGE

Cascading

Steps & wading