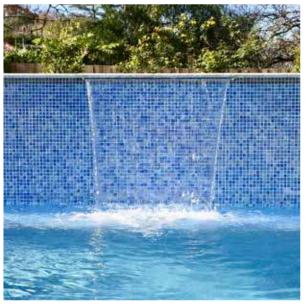

## PERSONALIZE WILLIAM TO THE STATE OF THE STAT

Retaining walls

Waterfall features

Lighting heating

GLASS PANEL

DISAPPEARING EDGE

Cascading

Steps & wading