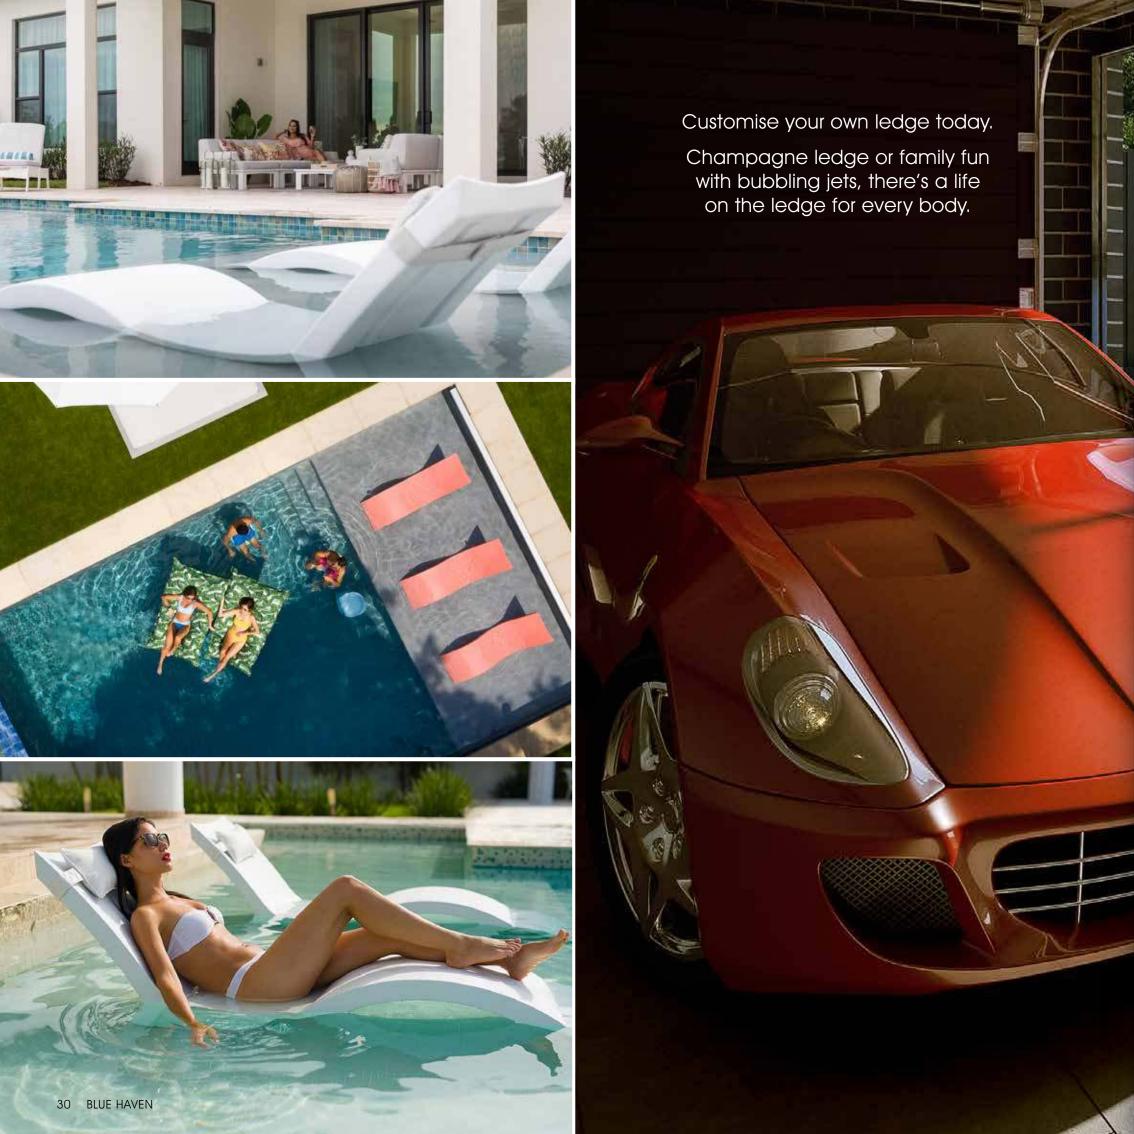

OOL SHAPE COLLECTION TO GET YOU STARTED



























### AWARD WINNING

















#### BRING TO LIFE YOUR WILDEST POOL DREAMS

Blue Haven Concrete designs are unlimited but here is a collection of ideas to get you started. You can customise shape, size, steps, internal or external ledges, spas or wading areas.

Our concrete pools offer fantastic customisation. Imagine a pool tailored to suit the scape of your yard, your distinguished architecture or one to bring to life your wildest pool dreams.



































home and lifestyle.











## PERSONALIZE WILLIAM TO THE STATE OF THE STAT











Retaining walls



Waterfall features



Lighting heating



GLASS PANEL





DISAPPEARING EDGE



Cascading



Steps & wading



Bubbling spas & jets





### LINE LIFE ON THE LEDGE





### **ENVIRO** SMART MINERAL POOL



WITH A BLUE HAVEN MINERAL POOL, YOU'LL WONDER IF YOU EVER NEED EXPENSIVE DAY SPA TREATMENTS AGAIN.

- The therapeutic effects of our unique formula will last long after you leave the water - clear skin, less stress, and a body feeling vibrantly renewed.
- Forget the stinging eyes caused by harsh chemicals or chlorine. Our mineral water system nourishes and relaxes.
- But the goodness doesn't end there. Many common skin ailments, sore muscles and other complaints can receive relief from a simple dip in the Enviro Smart Mineral Pool.

A superior natural water feel, harnessing the riches of nature's ocean and mineral lagoons and delivering them to your swimming pool. Experience the invigorating feel of bathing in mineral-r