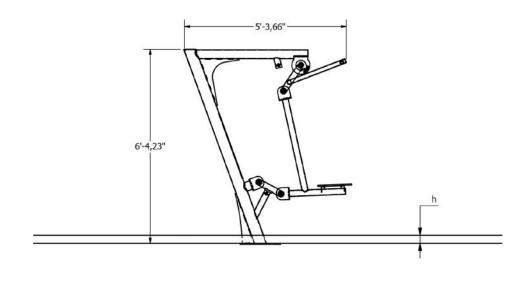

## Side View

#### Installation information

| Number of installers (concrete)                                                 | At least 2 people      |
|---------------------------------------------------------------------------------|------------------------|
| Total installation time (concrete)                                              | 60-120 min.            |
| Number of installers (equipment)                                                | At least 2 people      |
| Total installation time (equipment)                                             | 90-120 min.            |
| Excavation volume                                                               | 33,9 ft <sup>3</sup>   |
| Concrete volume                                                                 | 33,9 ft <sup>3</sup>   |
| Size of the base structure                                                      | 39.37 x 47.24 x 31.5 " |
| Anchoring options<br>In combined structures, the volume of concrete required va | Surface mounted        |

### **Technical specification**

| eople    | Safety surfice area                                      | Around 4.92 |
|----------|----------------------------------------------------------|-------------|
| ) min.   | Netweight                                                | 2           |
| eople    | Material                                                 | SZ          |
| ) min.   | Critic fall height                                       |             |
| 3,9 ft³  | Color options                                            |             |
| 3,9 ft³  | For more color options, discuss with your sales represen |             |
| x 31.5 " |                                                          |             |
|          |                                                          |             |