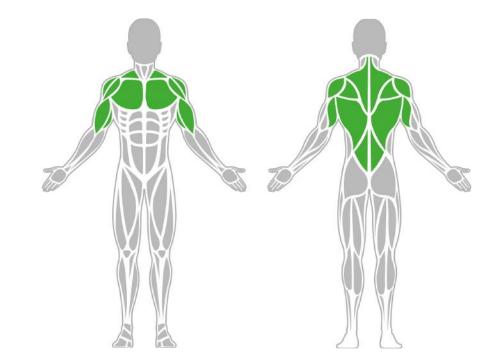

#### **Muscle Groups Focus**

#### Lateral Pull-Down

The device is suitable for strengthening the muscles of the back and arm. The pull down machine is designed for complex training of the back muscles through gentle pulling exercises without damaging or straining the joints.