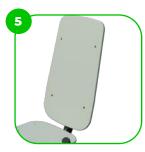

The device is fitted with composite bearings that are weather-resistant. The bearing does not require regular maintenance.