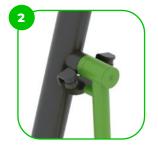

#### Lateral Pull-Down

The device is suitable for strengthening the muscles of the back and arm. The pull down machine is designed for complex training of the back muscles through gentle pulling exercises without damaging or straining the joints.