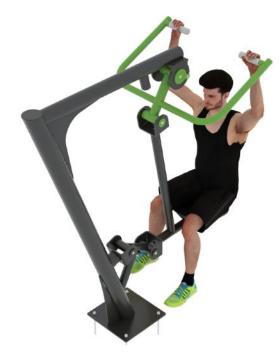

#### Lateral Pull-Down

The device is suitable for strengthening the muscles of the back and arm. The pull down machine is designed for complex training of the back muscles through gentle pulling exercises without damaging or straining the joints.