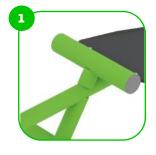

#### Lateral Pull-Down

The device is suitable for strengthening the muscles of the back and arm. The pull down machine is designed for complex training of the back muscles through gentle pulling exercises without damaging or straining the joints.