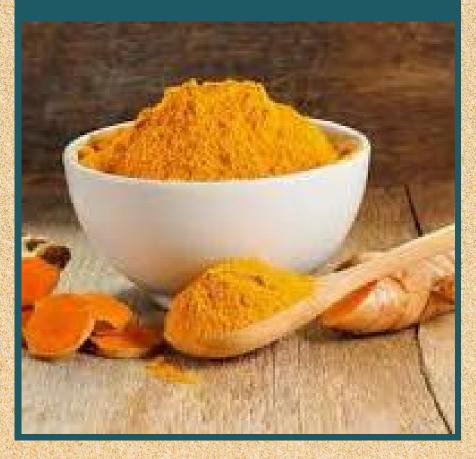

#### TURMERIC POWDER

Turmeric powder, the golden spice of India, adds vibrant color, unique flavor, and a wealth of health benefits to dishes.