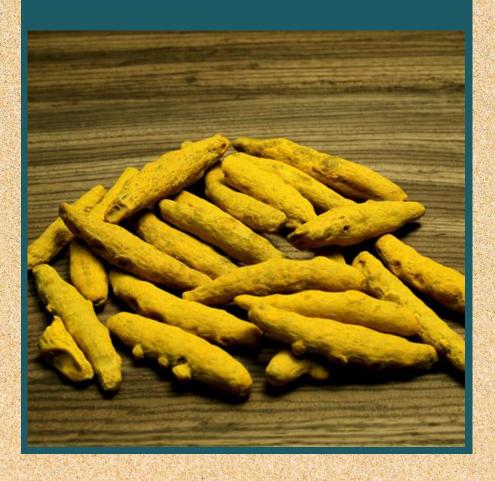

#### TURMERIC FINGER

The turmeric finger is the purest form of turmeric and is used in medicines, food and dyeing processes.

#### **TURMERIC FINGER**

The turmeric finger is the purest form of turmeric and is used in medicines, food and dyeing processes.

### TURMERIC FINGER

The turmeric finger is the purest form of turmeric and is used in medicines, food and dyeing processes.