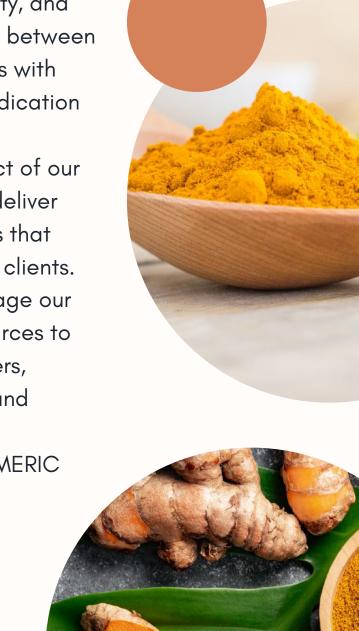

#### TURMERIC POWDER

Turmeric powder, the golden spice of India, adds vibrant color, unique flavor, and a wealth of health benefits to dishes.