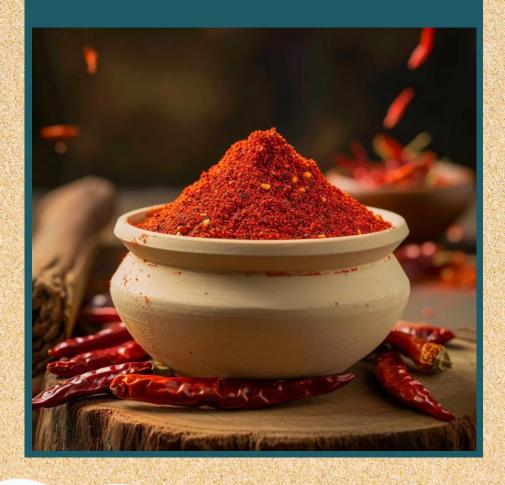

#### RED CHILLI POWDER

Red chilli powder may help lower cholesterol levels and reduce the risk of heart disease.