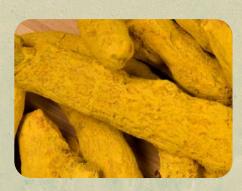

#### TURMERIC FINGER

The turmeric finger is the purest form of turmeric and is used in medicines, food and dyeing processes.

#### **TURMERIC FINGER**

The turmeric finger is the purest form of turmeric and is used in medicines, food and dyeing processes.

### TURMERIC FINGER

The turmeric finger is the purest form of turmeric and is used in medicines, food and dyeing processes.