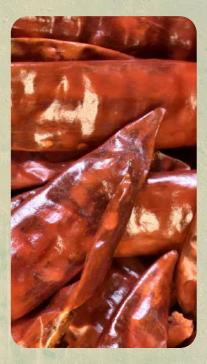

#### RED CHILLI POWDER

Red chilli powder may help lower cholesterol levels and reduce the risk of heart disease.