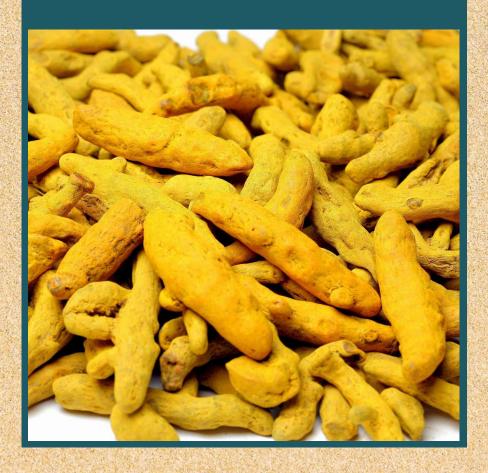

#### TURMERIC FINGER

The turmeric finger is the purest form of turmeric and is used in medicines, food and dyeing processes.

#### **TURMERIC FINGER**

The turmeric finger is the purest form of turmeric and is used in medicines, food and dyeing processes.

### TURMERIC FINGER

The turmeric finger is the purest form of turmeric and is used in medicines, food and dyeing processes.