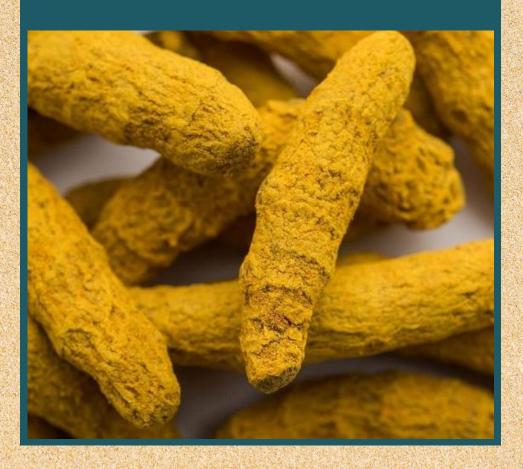

#### TURMERIC FINGER

The turmeric finger is the purest form of turmeric and is used in medicines, food and dyeing processes.

#### **TURMERIC FINGER**

The turmeric finger is the purest form of turmeric and is used in medicines, food and dyeing processes.

### TURMERIC FINGER

The turmeric finger is the purest form of turmeric and is used in medicines, food and dyeing processes.