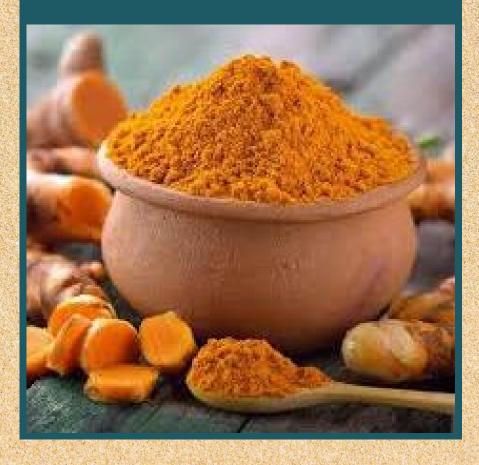

#### TURMERIC POWDER

Turmeric powder, the golden spice of India, adds vibrant color, unique flavor, and a wealth of health benefits to dishes.