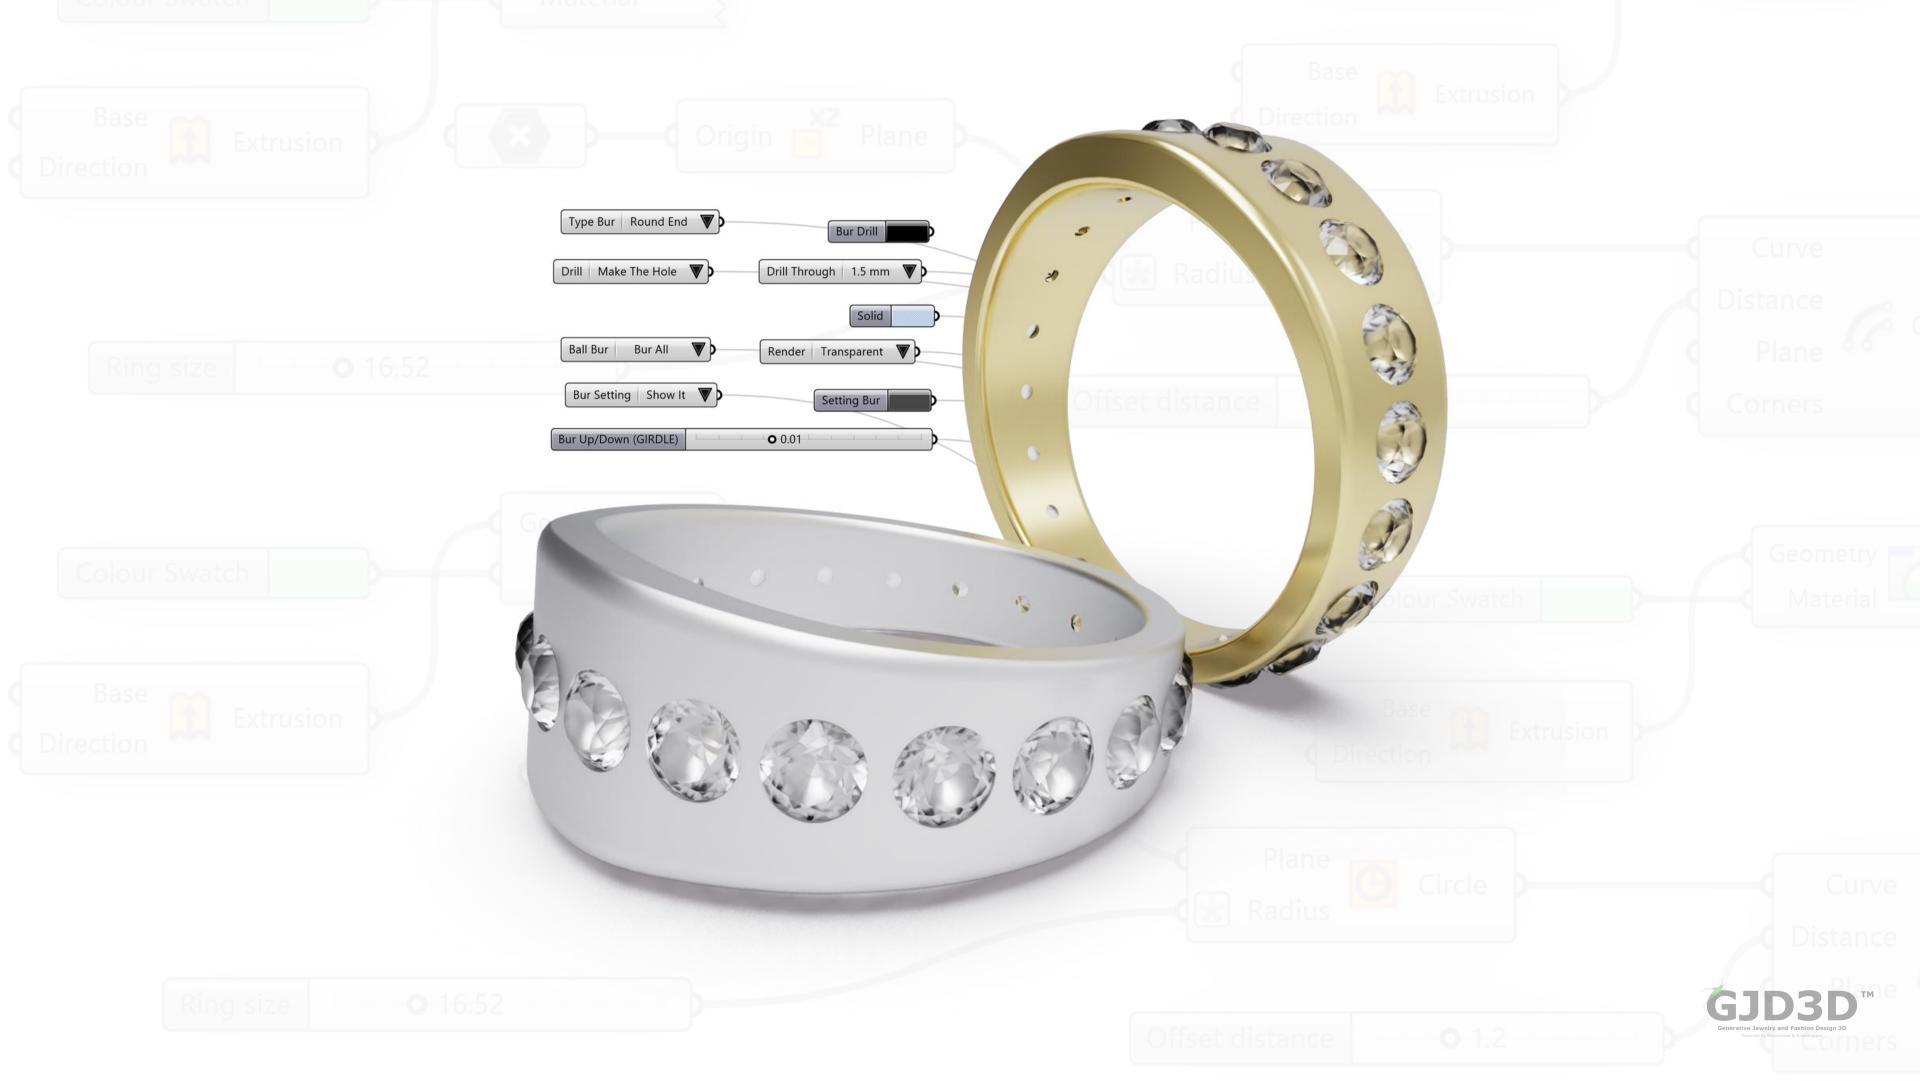

Enjoy 20% off with this coupon code at checkout: RHINO3DEDUCATION20

**SPANISH** 

**ENGLISH** 

Flush Gypsy Ring
Parametric Jewelry with Grasshopper