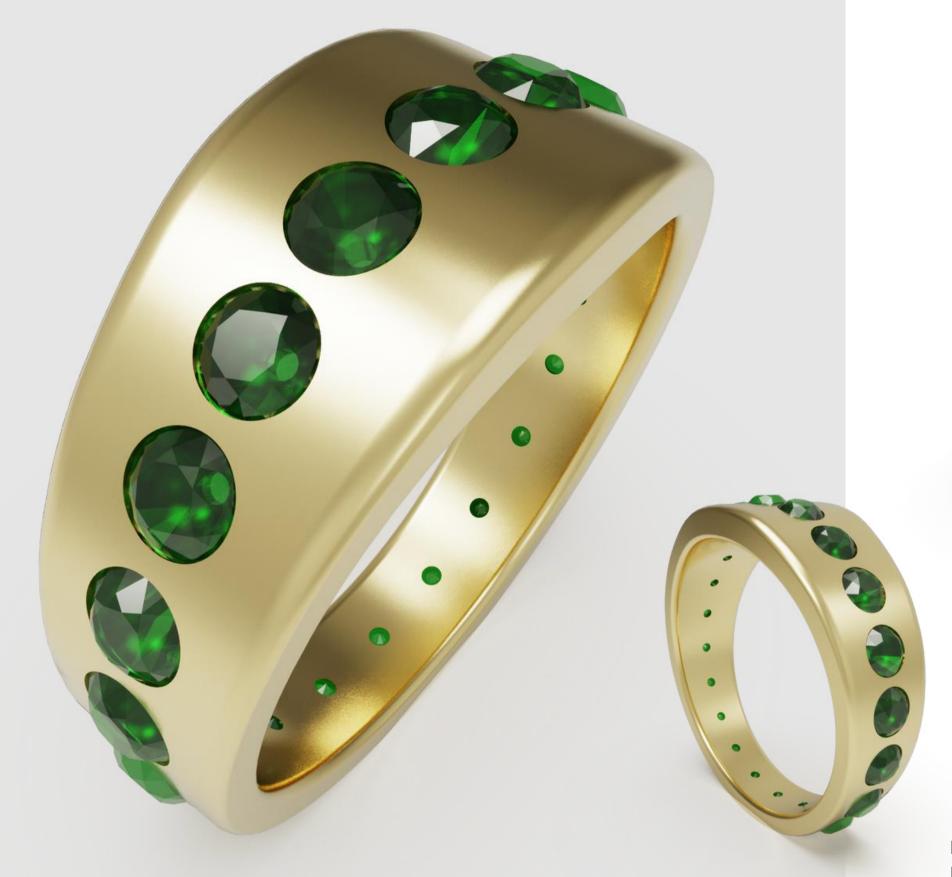

Enjoy 20% off with this coupon code at checkout: RHINO3DEDUCATION20

**SPANISH** 

**ENGLISH** 

Flush Gypsy Ring
Parametric Jewelry with Grasshopper