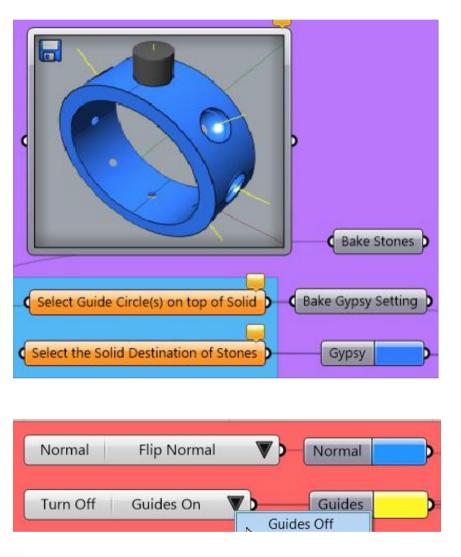

Enjoy 20% off with this coupon code at checkout: RHINO3DEDUCATION20

**SPANISH** 

**ENGLISH** 

Flush Gypsy Ring
Parametric Jewelry with Grasshopper