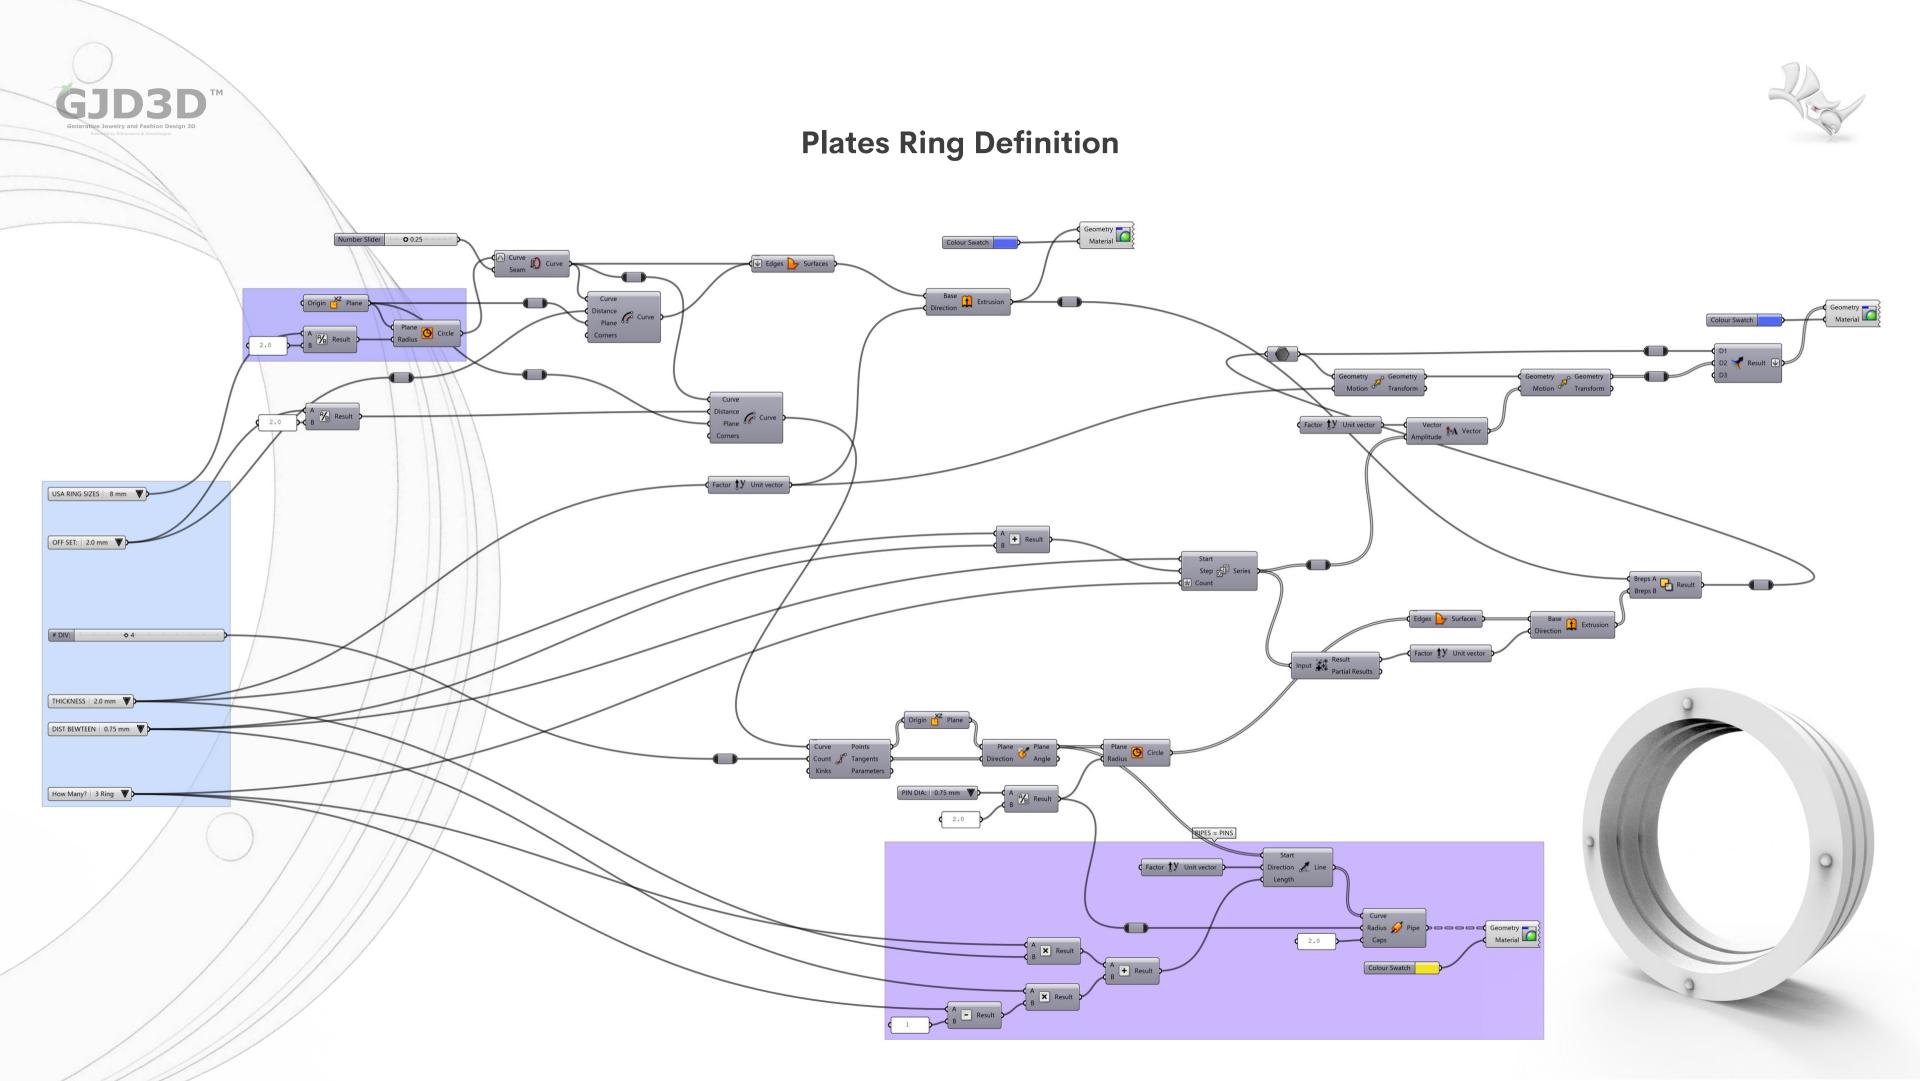

Enjoy 20% off with this coupon code at checkout: RHINO3DEDUCATION20

**SPANISH** 

**ENGLISH** 

Flush Gypsy Ring
Parametric Jewelry with Grasshopper