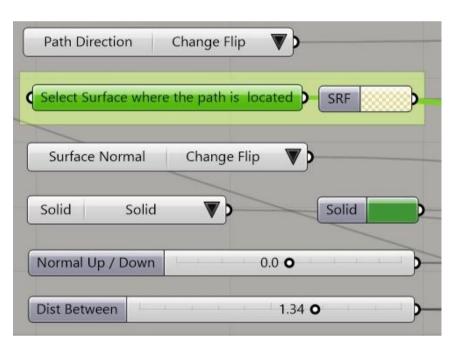

Enjoy 20% off with this coupon code at checkout: RHINO3DEDUCATION20

**SPANISH** 

**ENGLISH** 

Flush Gypsy Ring
Parametric Jewelry with Grasshopper