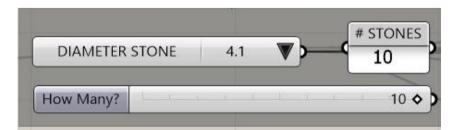

Enjoy 20% off with this coupon code at checkout: RHINO3DEDUCATION20

**SPANISH** 

**ENGLISH** 

Flush Gypsy Ring
Parametric Jewelry with Grasshopper