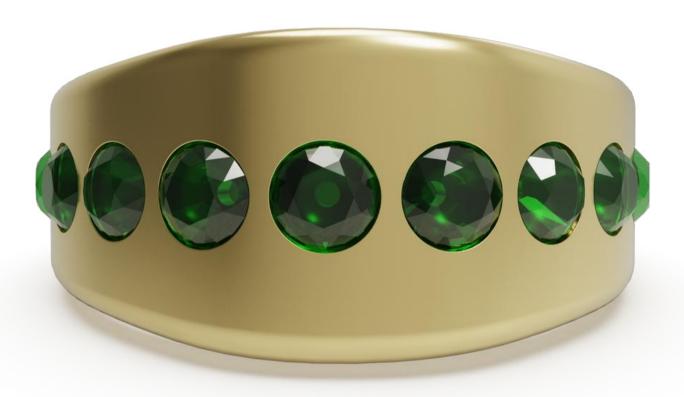

Enjoy 20% off with this coupon code at checkout: RHINO3DEDUCATION20

**SPANISH** 

**ENGLISH** 

Flush Gypsy Ring
Parametric Jewelry with Grasshopper