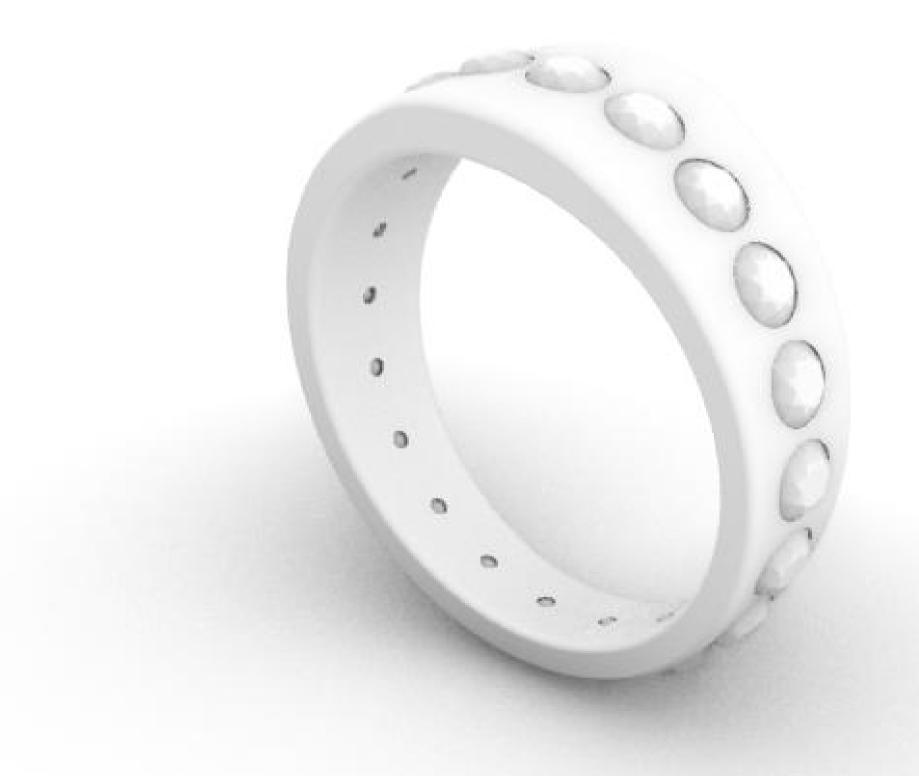

Enjoy 20% off with this coupon code at checkout: RHINO3DEDUCATION20

**SPANISH** 

**ENGLISH** 

Flush Gypsy Ring
Parametric Jewelry with Grasshopper