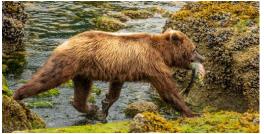

## What's Included

- 7 nights aboard the Chichagof Dream
- All onboard hand-crafted meals: 7 breakfasts, 6 lunches and 7 dinners—including a special Captain's Farewell Dinner, and complimentary wine and beer at dinner
- An onboard lecture program and educational guidance of two naturalists plus an Orbridge **Expedition Leader**
- Guided kayaking, hiking, walking, skiff excursions and wildlife viewing where humpback whales, orcas, brown bears, Steller sea lions, harbor seals, sea otters, arctic terns, bald eagles and other populations are frequently spotted
- All port fees and entry fees to parks, preserves, museums, attractions and special excursions as described in the itinerary
- Gratuities for Orbridge Expedition Leader, airport transfer drivers and drivers/guides on included land excursions
- Airport transfers for guests arriving and departing during the suggested times