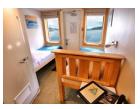

#### A

Two twin beds, two porthole windows, spacious wardrobe, private bathroom with shower. Approx. 105 sq. ft.

#### AA

Two twin beds, one or two picture windows, spacious wardrobe, private bathroom with shower. Approx. 109 sq. ft.

#### 

One queen or two twin beds, one large picture window, spacious wardrobe, private bathroom with shower. Approx. 109 sq. ft.

Upper deck

Lounge deck

Main deck

#### Deluxe

One queen or two twin beds, one large picture window, spacious wardrobe, private bathroom with shower. Approx. 155 sq. ft.

Deluxe Suite (upper) One queen bed, two large picture windows, spacious wardrobe, vanity, sitting area, private bathroom with shower. Approx. 208 sq. ft.