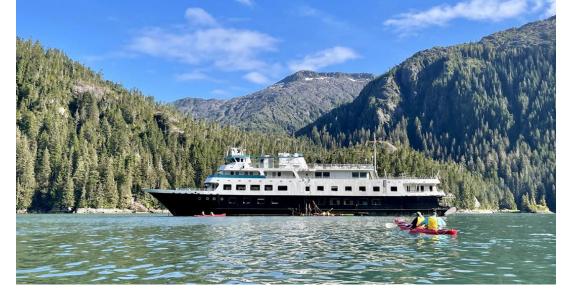

### Accommodations (subject to change)

Aboard the agile Chichagof Dream, you'll gain exclusive access to channels and bays inaccessible to larger vessels. The ship's unassuming style allows guests to experience the true heart and soul of Alaska.

The Chichagof Dream features expansive viewing areas on the bow and aft outdoor promenade decks, a hull design optimized for supreme comfort in Alaskan waters, and forward-facing windows in the spacious lounge that extend from the deck to the ceiling, offering panoramic views off the bow.