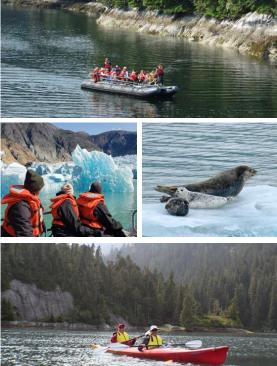

# Itinerary and Highlights (subject to change)

- Day 1: ARRIVE IN JUNEAU, AK EMBARKATION Arrive in Juneau from your home city or from Anchorage if you joined the optional pre-tour. For those arriving by the suggested time, visit the Alaska State Museum. Take a short bus ride to the port to board the *Chichagof Dream*. Later gather for your first dinner on board. Overnight: *Chichagof Dream* (D)
- Day 2: ICY STRAIT Enjoy prime viewing on deck while spotting for wildlife including orcas, Steller sea lions, seals, porpoises and magnificent humpback whales. There will be opportunities for skiff rides or hiking (weather permitting). Overnight: Chichagof Dream (B,L,D)
- Day 3: GLACIER BAY NATIONAL PARK Explore aweinspiring Glacier Bay National Park and Bartlett Cove, watching for puffins, bears and eagles. Overnight: Chichagof Dream (B,L,D)
- Day 4: TRACY ARM FJORD Witness the incredible sight of glaciers calving as gigantic ice chunks break off and crash into the water. This afternoon, conditions permitting, set off on a skiff ride to further explore the area's bays and coves.

Overnight: Chichagof Dream (B,L,D)

- Day 5: PETERSBURG I FREDERICK SOUND Visit a charming fishing village followed by a hike along a historical trail. Overnight: Chichagof Dream (B,L,D)
- Day 6: EASTERN BARANOF ISLAND I HIDDEN FALLS Experience a rare tour of Hidden Falls Hatchery and learn about the release of Chinook, coho, and chum salmon fry and smolts, and the vital role fishing has played in Alaska for centuries. Overnight: Chichagof Dream (B,L,D)
- Day 7: LAKE EVA Spend the morning cruising to Lake Eva for a final day of outdoor activities, conditions permitting. Join a skiff tour or explore the shoreline during a hike. Tonight gather together for a special Captain's Farewell Dinner to celebrate your adventures touring the Alaskan wilderness. Overnight: Chichagof Dream (B,L,D)

The itinerary and daily activities (including skiff rides, kayaking and hiking) are subject to change based on weather, wildlife viewing and navigation conditions.

Activity Level: This program offers a variety of activities, typically not strenuous for guests with average mobility, including skiff rides, hiking and kayaking. Walks and hikes are at a leisurely pace in order to see and learn as much as possible about the region. It's our expectation that guests are able to walk with good balance, and go up and down stairs easily without assistance. NOTE: The *Chichagof Dream* does not have an elevator.

## What's Included

- 7 nights aboard the Chichagof Dream
- All onboard hand-crafted meals: 7 breakfasts, 6 lunches and 7 dinners—including a special Captain's Farewell Dinner, and complimentary wine and beer at dinner
- An onboard lecture program and educational guidance of two naturalists plus an Orbridge **Expedition Leader**
- Guided kayaking, hiking, walking, skiff excursions and wildlife viewing where humpback whales, orcas, brown bears, Steller sea lions, harbor seals, sea otters, arctic terns, bald eagles and other populations are frequently spotted
- All port fees and entry fees to parks, preserves, museums, attractions and special excursions as described in the itinerary
- Gratuities for Orbridge Expedition Leader, airport transfer drivers and drivers/guides on included land excursions
- Airport transfers for guests arriving and departing during the suggested times