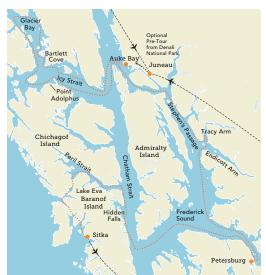

# Itinerary and Highlights (subject to change)

- Day 1: ARRIVE IN JUNEAU, AK EMBARKATION Arrive in Juneau from your home city or from Anchorage if you joined the optional pre-tour. For those arriving by the suggested time, visit the Alaska State Museum. Take a short bus ride to the port to board the *Chichagof Dream*. Later gather for your first dinner on board. Overnight: *Chichagof Dream* (D)
- Day 2: ICY STRAIT Enjoy prime viewing on deck while spotting for wildlife including orcas, Steller sea lions, seals, porpoises and magnificent humpback whales. There will be opportunities for skiff rides or hiking (weather permitting). Overnight: Chichagof Dream (B,L,D)
- Day 3: GLACIER BAY NATIONAL PARK Explore aweinspiring Glacier Bay National Park and Bartlett Cove, watching for puffins, bears and eagles. Overnight: Chichagof Dream (B,L,D)
- Day 4: TRACY ARM FJORD Witness the incredible sight of glaciers calving as gigantic ice chunks break off and crash into the water. This afternoon, conditions permitting, set off on a skiff ride to further explore the area's bays and coves.

Overnight: Chichagof Dream (B,L,D)

- Day 5: PETERSBURG I FREDERICK SOUND Visit a charming fishing village followed by a hike along a historical trail. Overnight: Chichagof Dream (B,L,D)
- Day 6: EASTERN BARANOF ISLAND I HIDDEN FALLS Experience a rare tour of Hidden Falls Hatchery and learn about the release of Chinook, coho, and chum salmon fry and smolts, and the vital role fishing has played in Alaska for centuries. Overnight: Chichagof Dream (B,L,D)
- Day 7: LAKE EVA Spend the morning cruising to Lake Eva for a final day of outdoor activities, conditions permitting. Join a skiff tour or explore the shoreline during a hike. Tonight gather together for a special Captain's Farewell Dinner to celebrate your adventures touring the Alaskan wilderness. Overnight: Chichagof Dream (B,L,D)

Day 8: SITKA – DISEMBARKATION I DEPART SITKA After breakfast disembark and take the complimentary transfer to the airport for flights home. If you reserved an additional night in Sitka, take a complimentary shuttle to your accommodations. (B)