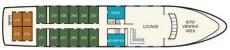

#### 

One queen or two twin beds, one large picture window, spacious wardrobe, private bathroom with shower. Approx. 109 sq. ft.

Upper deck

Lounge deck

Main deck