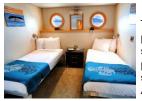

#### A

Two twin beds, two porthole windows, spacious wardrobe, private bathroom with shower. Approx. 105 sq. ft.

#### AA

Two twin beds, one or two picture windows, spacious wardrobe, private bathroom with shower. Approx. 109 sq. ft.

#### 

One queen or two twin beds, one large picture window, spacious wardrobe, private bathroom with shower. Approx. 109 sq. ft.

Upper deck

Lounge deck

Main deck