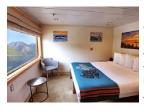

#### Deluxe

One queen or two twin beds, one large picture window, spacious wardrobe, private bathroom with shower. Approx. 155 sq. ft.

Deluxe Suite (upper) One queen bed, two large picture windows, spacious wardrobe, vanity, sitting area, private bathroom with shower. Approx. 208 sq. ft.