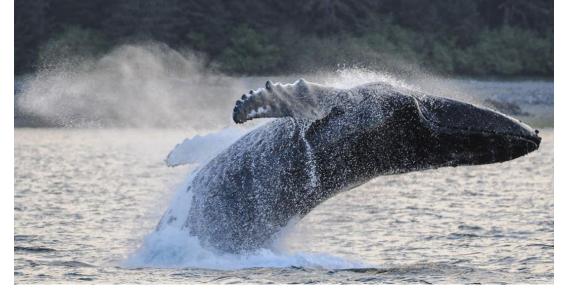

# Itinerary and Highlights (subject to change)

- Day 1: ARRIVE IN JUNEAU, AK EMBARKATION Arrive in Juneau from your home city or from Anchorage if you joined the optional pre-tour. For those arriving by the suggested time, visit the Alaska State Museum. Take a short bus ride to the port to board the *Chichagof Dream*. Later gather for your first dinner on board. Overnight: *Chichagof Dream* (D)
- Day 2: ICY STRAIT Enjoy prime viewing on deck while spotting for wildlife including orcas, Steller sea lions, seals, porpoises and magnificent humpback whales. There will be opportunities for skiff rides or hiking (weather permitting). Overnight: Chichagof Dream (B,L,D)
- Day 3: GLACIER BAY NATIONAL PARK Explore aweinspiring Glacier Bay National Park and Bartlett Cove, watching for puffins, bears and eagles. Overnight: Chichagof Dream (B,L,D)
- Day 4: TRACY ARM FJORD Witness the incredible sight of glaciers calving as gigantic ice chunks break off and crash into the water. This afternoon, conditions permitting, set off on a skiff ride to further explore the area's bays and coves.

## What's Included

- 7 nights aboard the Chichagof Dream
- All onboard hand-crafted meals: 7 breakfasts, 6 lunches and 7 dinners—including a special Captain's Farewell Dinner, and complimentary wine and beer at dinner
- An onboard lecture program and educational guidance of two naturalists plus an Orbridge **Expedition Leader**
- Guided kayaking, hiking, walking, skiff excursions and wildlife viewing where humpback whales, orcas, brown bears, Steller sea lions, harbor seals, sea otters, arctic terns, bald eagles and other populations are frequently spotted
- All port fees and entry fees to parks, preserves, museums, attractions and special excursions as described in the itinerary
- Gratuities for Orbridge Expedition Leader, airport transfer drivers and drivers/guides on included land excursions
- Airport transfers for guests arriving and departing during the suggested times