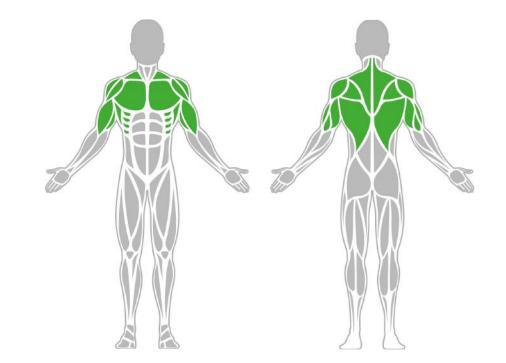

## **Muscle Groups Focus**

#### **Chest Press**

f bestrongworld

The device is suitable for strengthening the pectoral muscles, arms and shoulders. The chest machine is designed for complex training of the chest muscles through pressing and pushing exercises. It allows you to exercise the pectoral muscles in a gentle way. Without a detrimental load on the shoulders or elbows. An alternative form to the flat bench press. The grips on the device are ergonomically positioned at different heights and angles to ensure maximum performance and efficiency.