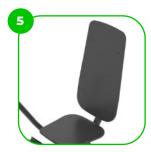

The device is fitted with composite bearings that are weather-resistant. The bearing does not require regular maintenance.