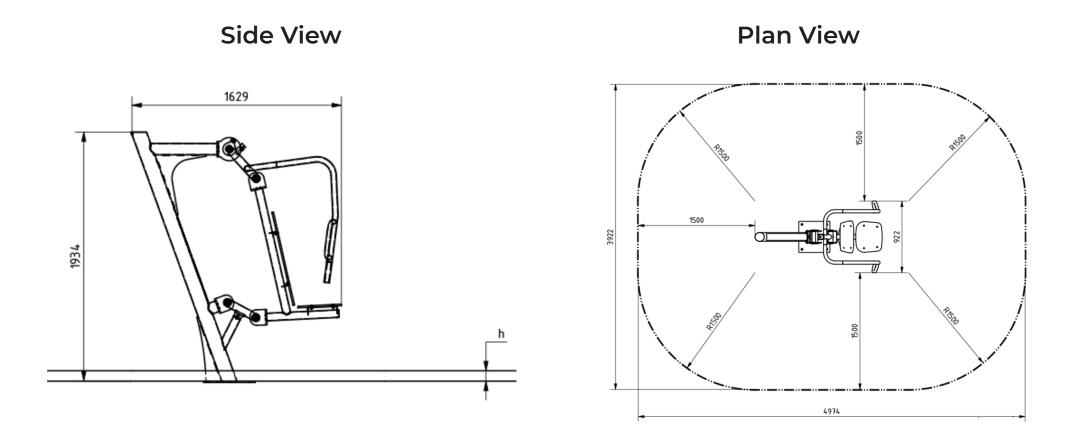

### Installation information

| Number of installers (concrete)                                                 | At least 2 people   |
|---------------------------------------------------------------------------------|---------------------|
| Total installation time (concrete)                                              | 60-120 min.         |
| Number of installers (equipment)                                                | At least 2 people   |
| Total installation time (equipment)                                             | 90-120 min.         |
| Excavation volume                                                               | 0.96 m <sup>3</sup> |
| Concrete volume                                                                 | 0.96 m <sup>3</sup> |
| Size of the base structure                                                      | 1 x 1,2 x 0,8 m     |
| Anchoring options<br>In combined structures, the volume of concrete required va | Surface mounted     |

## **Technical specification**

| ć | Safety surfice area A                                          | round 1,5 n |
|---|----------------------------------------------------------------|-------------|
|   | Net weight                                                     |             |
| è | Material                                                       | S2          |
|   | Critic fall height                                             | 8           |
| 3 | Color options                                                  |             |
| 3 | For more color options, discuss with your sales representative |             |
| ۱ |                                                                |             |