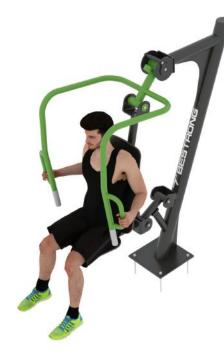

#### **Chest Press**

f bestrongworld

The device is suitable for strengthening the pectoral muscles, arms and shoulders. The chest machine is designed for complex training of the chest muscles through pressing and pushing exercises. It allows you to exercise the pectoral muscles in a gentle way. Without a detrimental load on the shoulders or elbows. An alternative form to the flat bench press. The grips on the device are ergonomically positioned at different heights and angles to ensure maximum performance and efficiency.