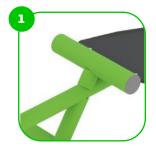

#### **Chest Press**

f bestrongworld

The device is suitable for strengthening the pectoral muscles, arms and shoulders. The chest machine is designed for complex training of the chest muscles through pressing and pushing exercises. It allows you to exercise the pectoral muscles in a gentle way. Without a detrimental load on the shoulders or elbows. An alternative form to the flat bench press. The grips on the device are ergonomically positioned at different heights and angles to ensure maximum performance and efficiency.