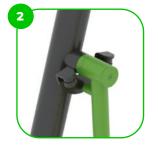

#### **Chest Press**

f bestrongworld

The device is suitable for strengthening the pectoral muscles, arms and shoulders. The chest machine is designed for complex training of the chest muscles through pressing and pushing exercises. It allows you to exercise the pectoral muscles in a gentle way. Without a detrimental load on the shoulders or elbows. An alternative form to the flat bench press. The grips on the device are ergonomically positioned at different heights and angles to ensure maximum performance and efficiency.