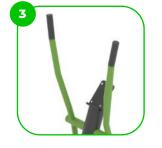

The seats and backrests are made of strong HDPE material. Which is fully heat, moisture and UV resistant.

The bumpers of the devices are made of durable rubber material.

At the end of the arms, the handle is rubber-coated for a more comfortable and secure grip.