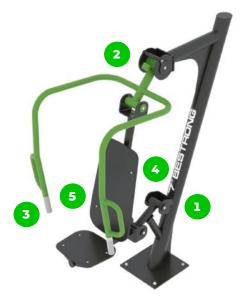

## Material specification

The element is made of high quality S235 steel, which has been cleaned via sandblasting. A corrosion resistant powder coating finish is then applied. Also available with galvanized surface for even greater protection and longevity!

The seats and backrests are made of strong HDPE material. Which is fully heat, moisture and UV resistant.

The bumpers of the devices are made of durable rubber material.

At the end of the arms, the handle is rubber-coated for a more comfortable and secure grip.

The device is fitted with composite bearings that are weather-resistant. The bearing does not require regular maintenance.