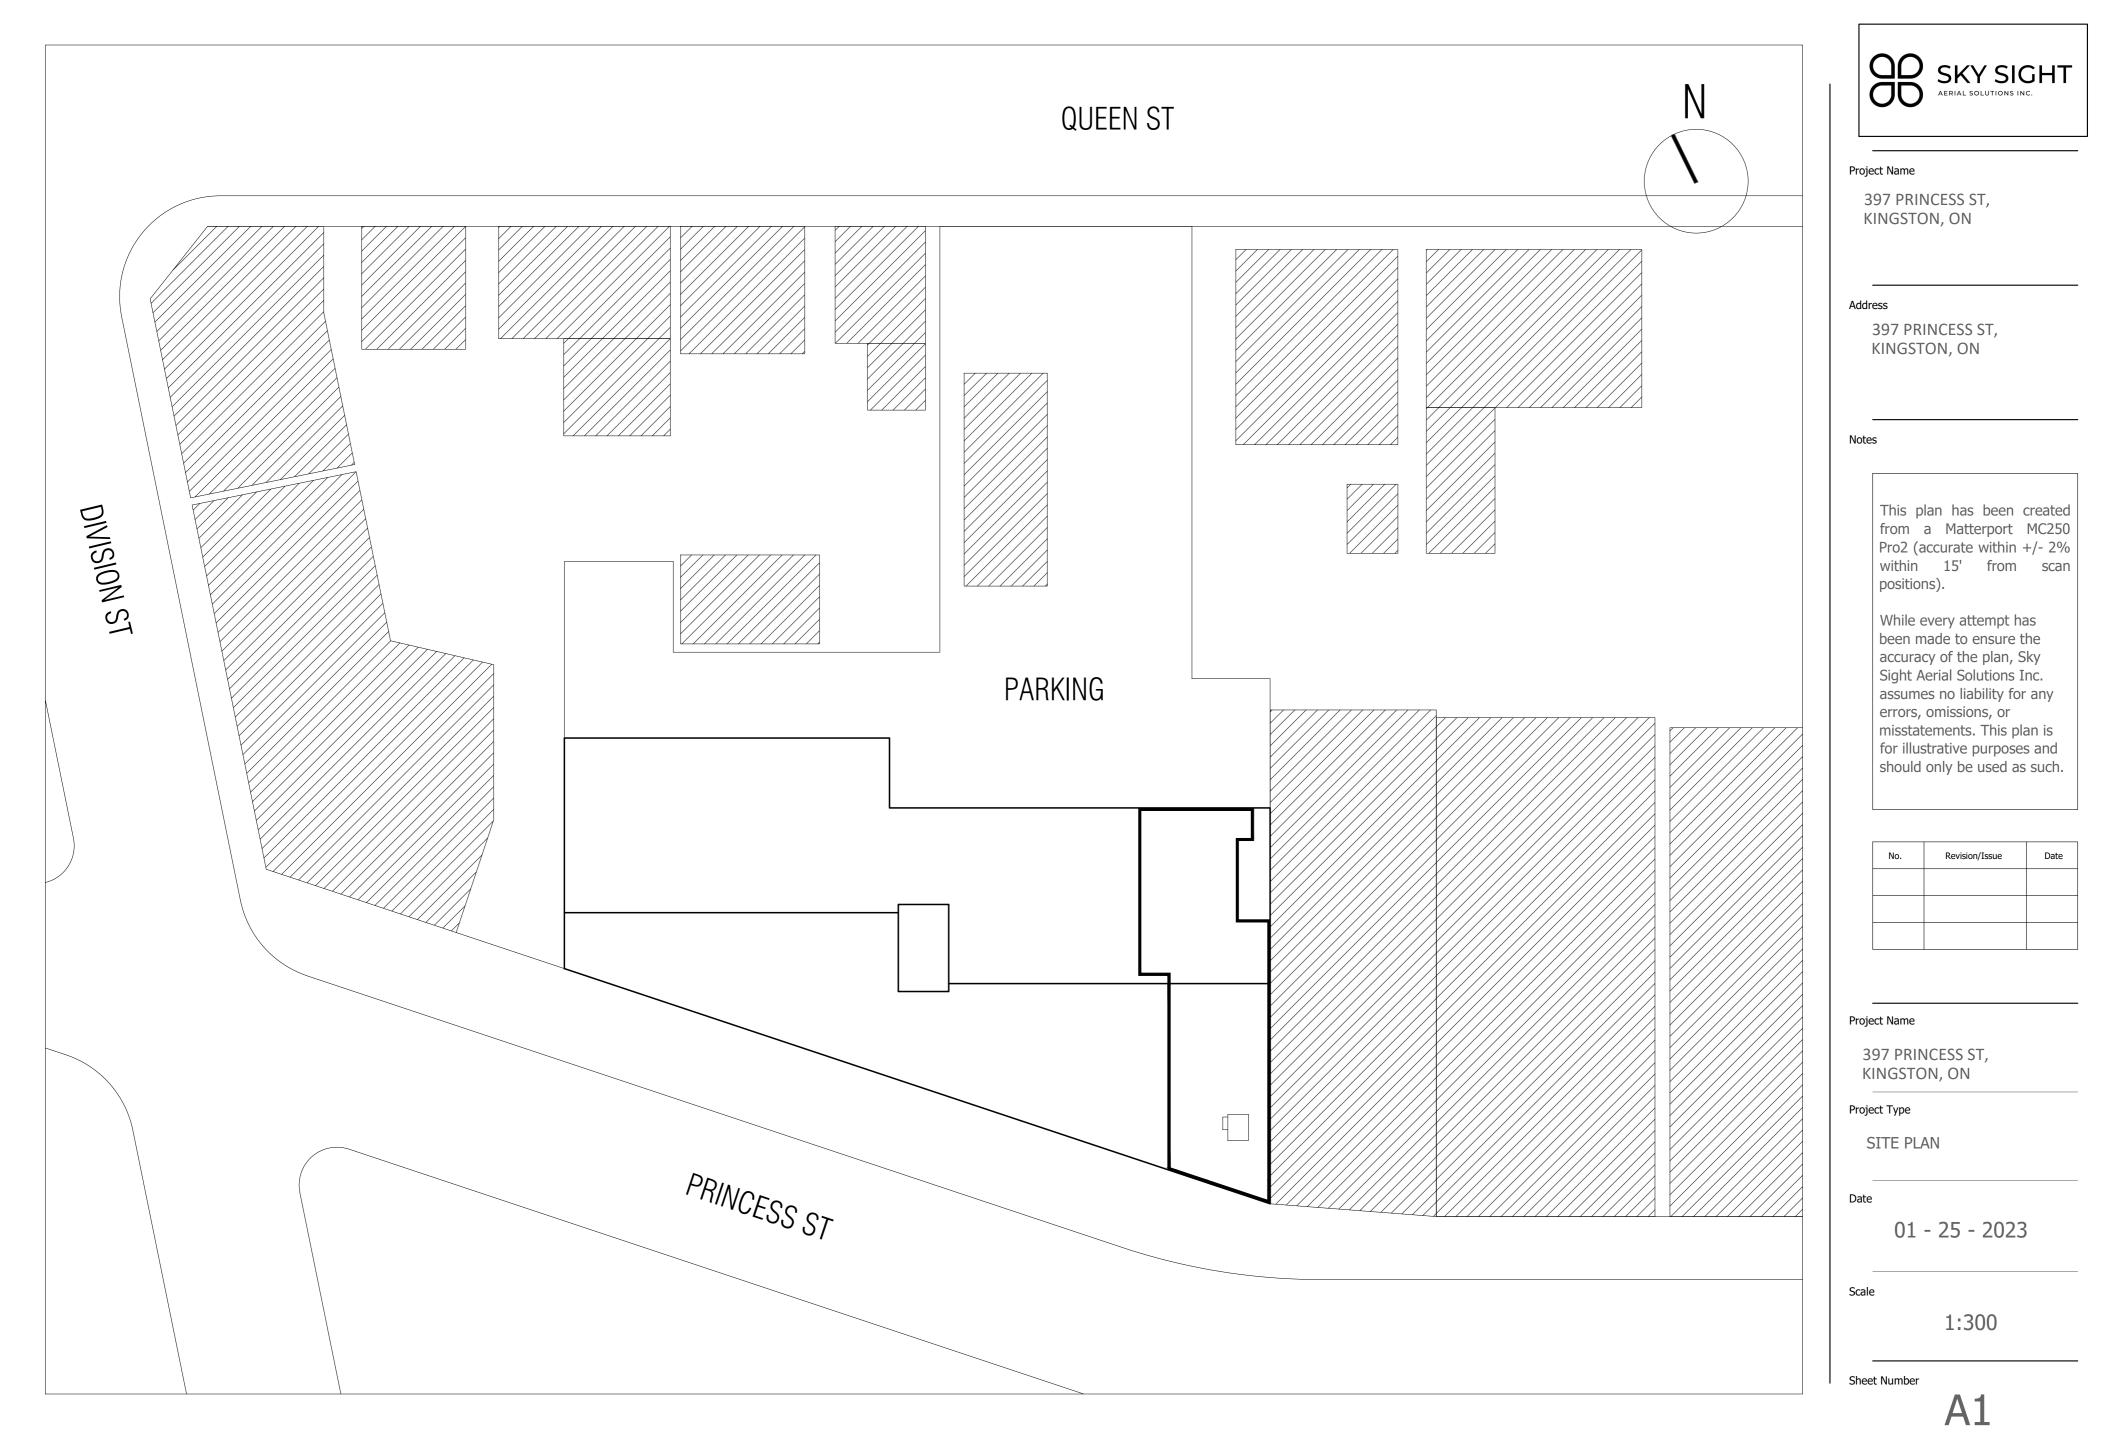

te within +/- 2% within 15' from scan positions).     While every attempt has been made to ensure the accuracy of the plan, Sky Sight Aerial Solutions Inc. assumes no liability for any errors, omissions, or misstatements. This plan is for illustrative purposes and should only be used as such.     No.   Revision/Issue   Date     No.   Revision/Issue   Date |
| N | Project Name<br>397 PRINCESS ST,<br>KINGSTON, ON<br>Project Type<br>ROOF PLAN<br>Date<br>01 - 25 - 2023<br>Scale<br>1:100                                                                                                                                                                                                                                                                                                                      |