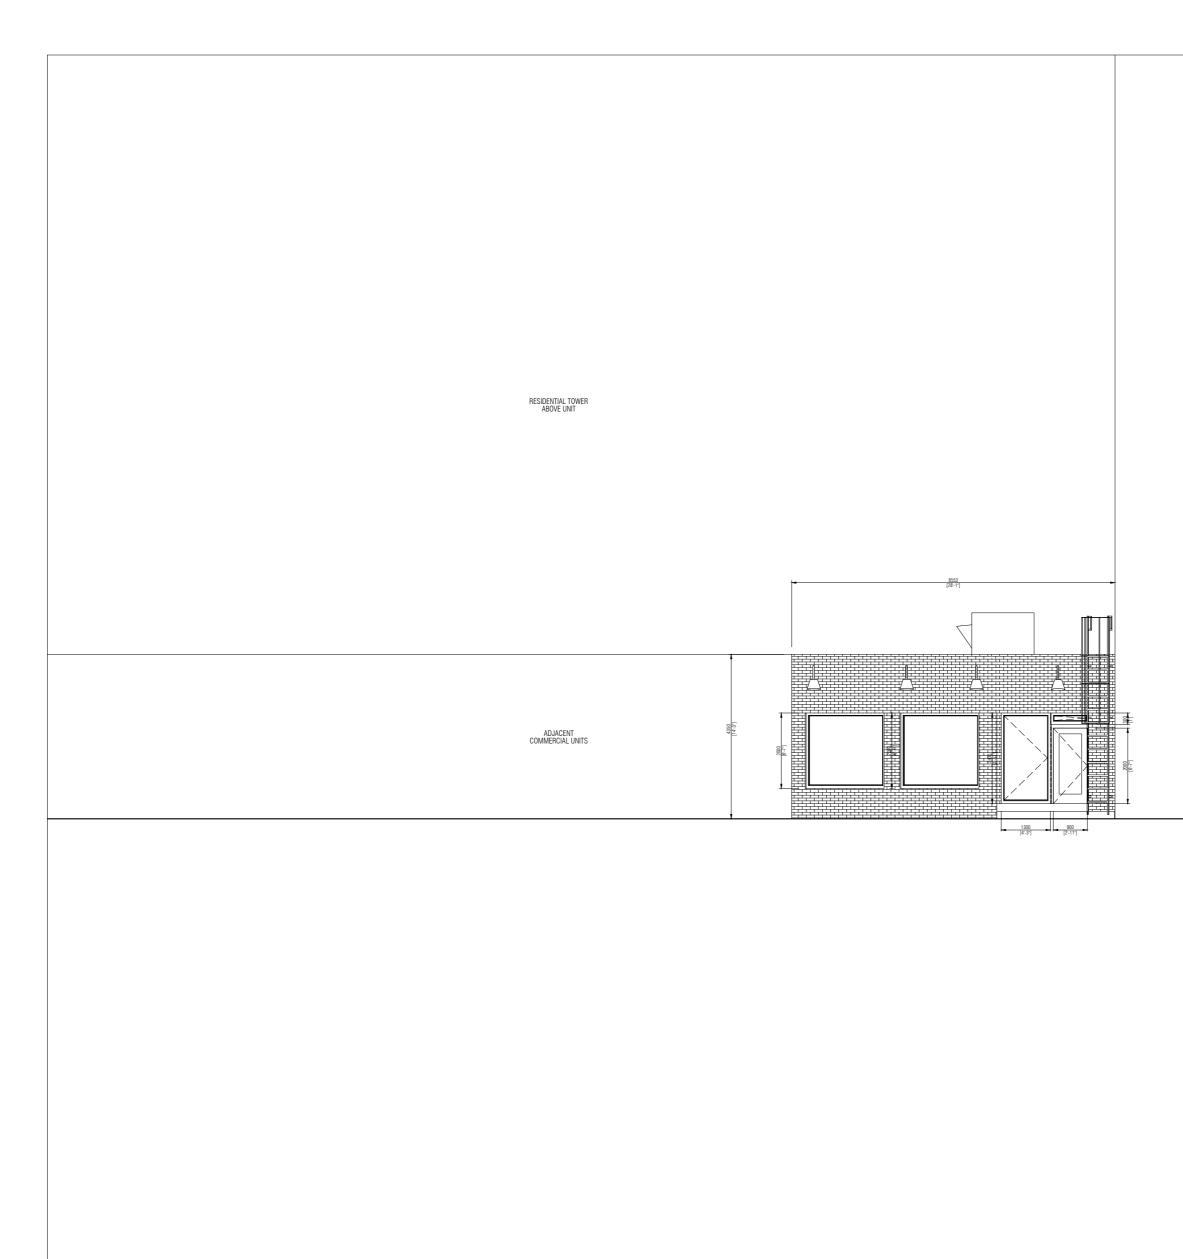

| BB SKY SIGHT<br>Aerial solutions inc.                                                                                                                                                                                                                                                                                                                                                               |
|-----------------------------------------------------------------------------------------------------------------------------------------------------------------------------------------------------------------------------------------------------------------------------------------------------------------------------------------------------------------------------------------------------|
| Project Name<br>397 PRINCESS ST,<br>KINGSTON, ON                                                                                                                                                                                                                                                                                                                                                    |
| Address<br>397 PRINCESS ST,<br>KINGSTON, ON                                                                                                                                                                                                                                                                                                                                                         |
| Notes   This plan has been created from a Matterport MC250 Pro2 (accurate within +/- 2% within 15' from scar positions).   While every attempt has been made to ensure the accuracy of the plan, Sky Sight Aerial Solutions Inclassumes no liability for any errors, omissions, of misstatements. This plan is for illustrative purposes and should only be used as such.   No. Revision/Issue Date |
|                                                                                                                                                                                                                                                                                                                                                                                                     |
| Project Name<br>397 PRINCESS ST,<br>KINGSTON, ON<br>Project Type<br>SOUTH ELEVATION                                                                                                                                                                                                                                                                                                                 |
| Date<br>01 - 25 - 2023<br>Scale                                                                                                                                                                                                                                                                                                                                                                     |
| 1:100                                                                                                                                                                                                                                                                                                                                                                                               |