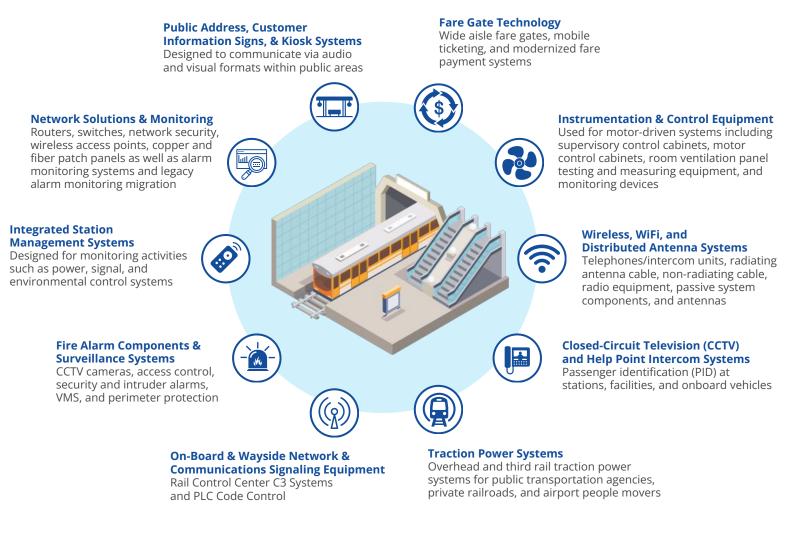

## Transportation agencies and municipal partners nationwide have relied on Turtle to deploy transportation technologies such as: