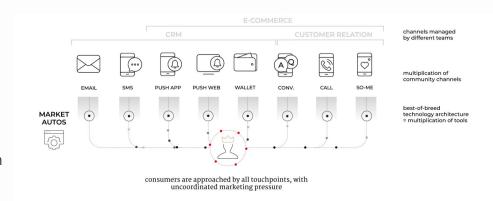

### NOTIFY AI: HEADLESS AI SOLUTIONS FOR A UNIFIED COMMERCE

# *TOTAL STREET TOTAL STREET*

Notify uses artificial intelligence to manage and optimise customer communications for brands and leading retailers. Through its AI, which connects the various CRM platforms and coordinates all communication channels, brands can finally control their overall marketing pressure in real time.

- IAN Activate: Headless solution compatible with all CRM platforms for activating when the customer is available, and guaranteeing readability and quality of experience.
- **IAN Orchestrate:** Notify orchestration activates all messages to the best channel for each individual in real time.
- IAN Care: Reduces marketing pressure by controlling the number of activations per customer and by reducing the CRM carbon impact.