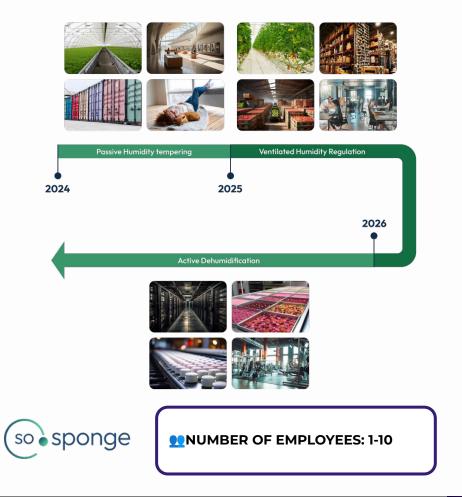

# SO SPONGE: INNOVATIVE HUMIDITY REGULATION TECHNOLOGY

FRANCE I LAB IFP ÉNERGIES NOUVELLES

SoSponge pioneers innovative humidity regulation technologies aimed at reducing energy consumption and greenhouse gas emissions.

#### **INNOVATION**

• The Regulating Ribbon is a solution for localized humidity control to combat fungal diseases and production losses; it uses a specific adsorbent material based on mesoporous aluminas; the material is transformed into a thin layer deposited on a flexible support and deployed in the enclosed space; the material is self-regenerating (no external energy or complex maintenance required); Utilization of passive humidity regulation.