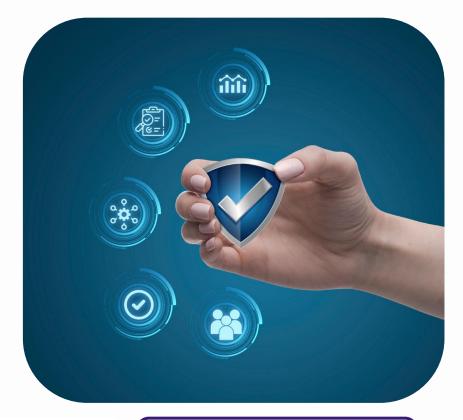

#### EASY PEASY INSURTECH: A NEO-INSURANCE MODEL

UKRAINE I UKRAINE, UKRAINE EMBASSY

### **JOESCRIPTION**

Easy Peasy Insurtech is a neo-insurance platform that allows drivers to optimize their car insurance on a pay-per-mile basis and driving style report.

- **Mobile App** where customers manage their insurance and It provides purchase of kilometers, accumulation of bonuses for safe driving, refer-a-friend program, automatic renewal and round-the-clock support.
- **SRM** for insurance companies where agents or brokers can manage their portfolio.