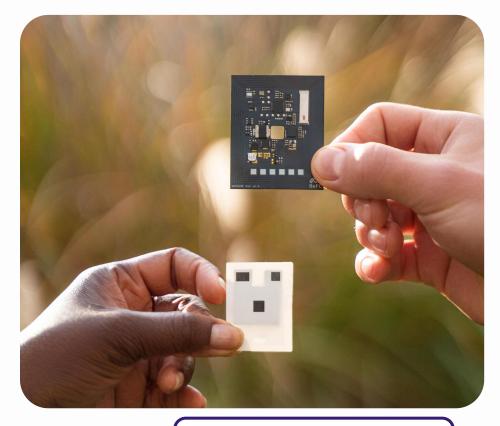

# BEFC: BIOFUEL CELL TECHNOLOGY

FRANCE I LAB CIC

# **JOESCRIPTION**

BeFC offers an eco-friendly, metal-free, toxic-free paper battery that provides clean energy for low-power disposable medical devices.

### **INNOVATION**

 Recyclable miniature batteries are made of cellulose layers and use enzymes and biocatalysis to generate electricity; sensor activation on contact with a drop of water, sweat, saliva, blood or urine; ultra-thin, paper-based energy source; environmentally friendly.