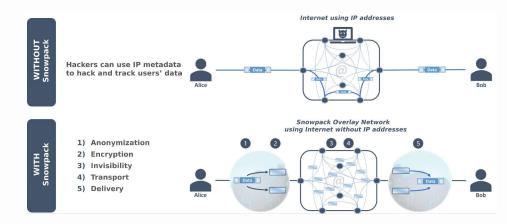

## SNOWPACK: BECOMING INVISIBLE ON THE INTERNET

FRANCE I LE RÉSEAU DES CARNOT

Snowpack has developed the Snowpack Network Overlay, a technology that uses a network of servers to make data invisible on the Internet. It avoids identification, geolocation and data interception.

### **INNOVATION**

- Server network operated by Snowpack.
- Peer-to-peer mode: anonymous and secured.
- Multiple use cases: Protecting data when being connected to a public Wi-Fi or travelling abroad, accessing the dark web, e-shopping, streaming, VPN.

**§** FUNDRAISING: €2M **9** NUMBER OF EMPLOYEES: 1-10