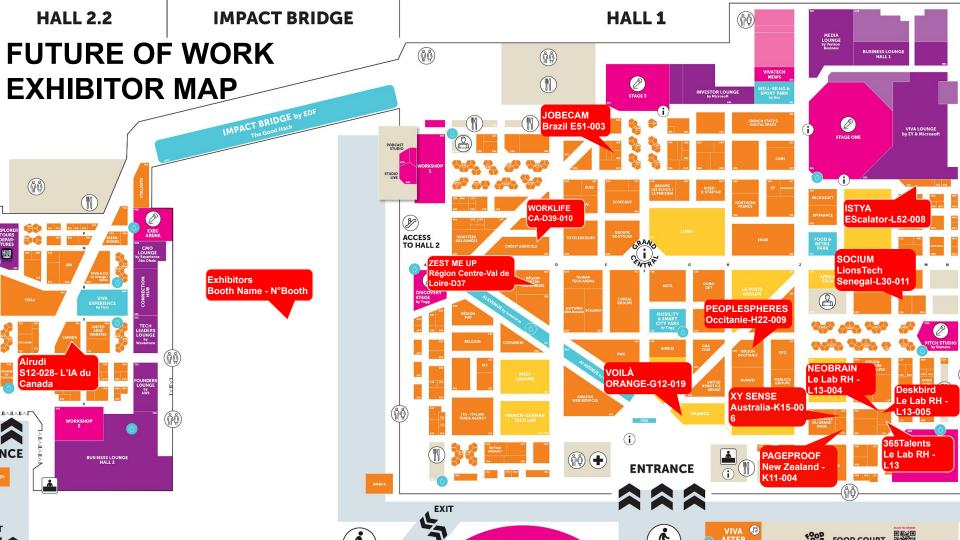

trients.
- Partnerships with micro-algae farmers in Europe for high-quality, food-grade biomas.
- Soft, chewy texture and umami flavor profile without additives or artificial flavoring.











### THE SURPLUSS: RESOURCE SHARING FOR SUSTAINABLE BUSINESS GROWTH

尾 UNITED ARAB EMIRATES I LAB DUBAI

### **JOESCRIPTION**

The Surpluss is a B2B platform designed to facilitate resource sharing among businesses, aiming to generate revenue and foster sustainable growth.

#### **INNOVATION**

- Repurposing underutilized resources to save costs and reduce waste.
- Collaborative network of professionals.
- Detailed reporting on sustainability initiatives to track the impact over time.
- Account management, guidance and recommendations for The Surpluss experts.















# FUTURE OF WORK

07



# DESKBIRD: A WORKPLACE MANAGEMENT APPLICATION

SUISSE I LAB: LE LAB RH



Deskboard is a workplace management app that puts employees first. The company helps organizations bring people back to the office more often, coordinate in a hybrid work model, and optimize their office space. The core features are desk booking, meeting room booking, week planning, and office analytics.

- **Desk Booking:** workplace management.
- **Room Booking:** an integrated booking system.
- Week Planning: in-office and remote scheduling.
- Admin: all-in-one office solution.
- Analytics: office utilization insights.
- Enterprise: an offer adapted to the needs of companies.
- Data Privacy: fully secure and compliant.











# NEOBRAIN: MANAGING ORGANIZATIONS THROUGH SKILLS

FRANCE I LAB: LE LAB RH



####