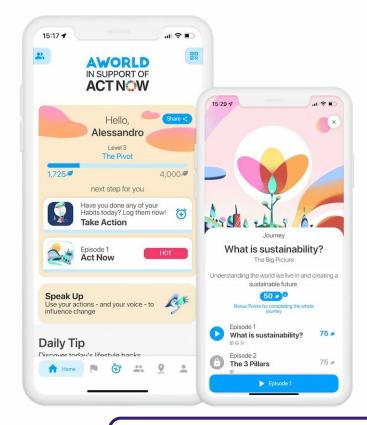

# AWORLD: THE PEOPLE ENGAGEMENT PLATFORM FOR SUSTAINABILITY

III ITALY I ILAB ITALIAN TRADE AGENCY (ITA)

### **JOESCRIPTION**

AWorld helps organizations achieve their sustainability goals by engaging their stakeholders, leveraging the power of collective action and behavioral change.

- **Easy and Measurable Actions:** encourages sustainable habits with daily actions and progress tracking.
- Quizzes & Surveys: tests knowledge and progress in a fun way to promote understanding.
- **Gamification:** sustainability becomes engaging by turning it into a game with interactive elements; it enables participation in community challenges.
- **Reports:** simple internal and external reporting with unique data exporting features; tracks actions and savings in resources.