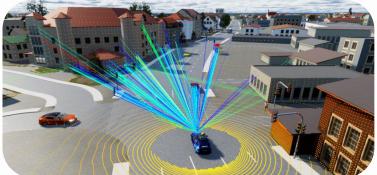

#### UNITED STATES

Axon-R is a novel brain-computer interface platform that integrates augmented reality, EEG, and artificial intelligence in a self-contained headset, designed to enhance human communication capabilities.