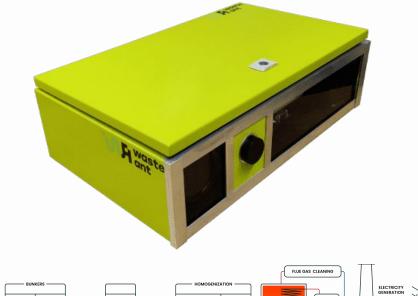

# WASTEANT GMBH: SMART WASTE MANAGEMENT SOLUTION

ALLEMAGNE I FRENCH GERMAN TECH LAB

# **JOESCRIPTION**

By leveraging cutting-edge technology, WasteAnt streamlines waste collection, optimizes resource allocation, and enhances overall efficiency in waste management processes.

# **INNOVATION**

- 24/7 automated waste monitoring of incoming waste materials and displaying of results in dashboard; impurity detection; waste quality assessment; 100% Supplier traceability
- Proactive process steering: Al-based material preparation for incineration; sorting and homogenization recommendations; real time material selection for maximum incineration efficiency.

**NUMBER OF EMPLOYEES: 11-50** 