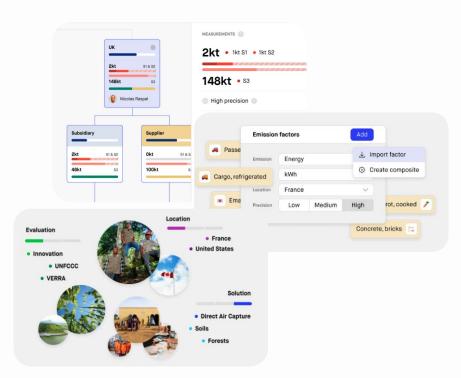

# SWEEP: HELPING COMPANIES REDUCE THEIR CARBON FOOTPRINT

FRANCE I LAB GROUPE SNCF

# **JOESCRIPTION**

Sweep built a platform that is meant to help companies reducing their carbon emissions across their entire business and value chain.

- Estimation of the current impact with the hotspots and reduction potential; mapping of the reality of the emissions.
- Building a credible plan to reduce the carbon footprint by setting realistic targets; simulation of the reduction pathways; regular feedbacks thanks to automated measurements.
- Data sharing with other companies to maximize the impact.