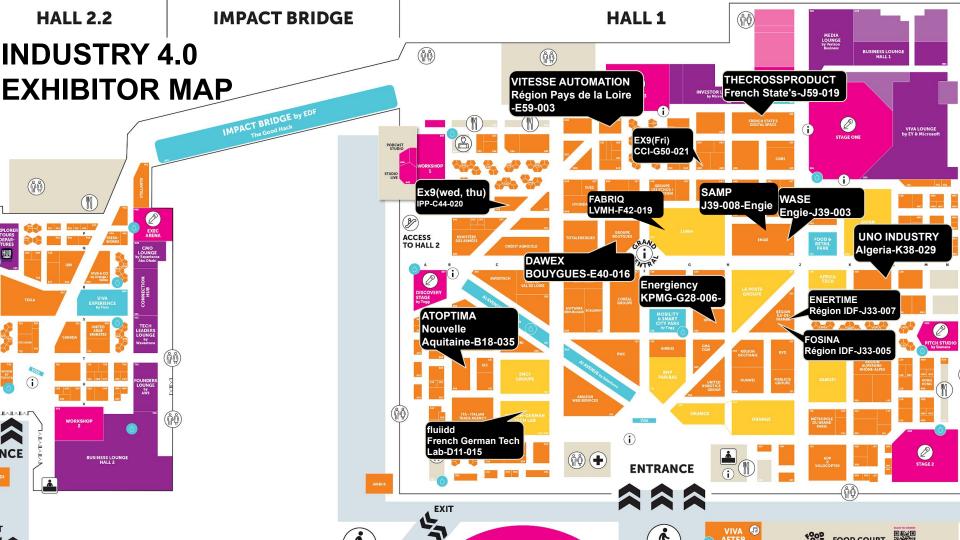

## FLUIIDD: INDUSTRIAL SCANNER FOR THE PROCESS INDUSTRIES

FRANCE I LAB: FRENCH GERMAN TECH LAB / GERMANY

## DAWEX: A DATA EXCHANGE PLATFORM SOLUTION

**UNITED-STATES I LAB: BOUYGUES** 

#### **WASE: AN ENERGY SOLUTION**

#### **SAMP: AI GENERATED DIGITAL TWINS**

**I**FRANCE I LAB: ENGIE

## UNO INDUSTRY: ASSET PERFORMANCE MANAGEMENT PLATFORM

PORTUGAL I LAB: ALGERIA

UNO is an easy-to-implement and cost-effective industrial digital platform that helps companies excel in Industry 4.0. Through its asset performance management platform (APM), UNO collects data from equipment, workers, and business processes.

## ENERGIENCY: BUSINESS INTELLIGENCE SOFTWARE FOR ENERGY SAVINGS

FRANCE I LAB: KPMG

### ENERTIME: A CLEANTECH COMPANY WORKING ON WASTE OF ENERGY

FRANCE I LAB: RÉGION ÎLE-DE-FRANCE

#### ATOPTIMA: SOFTWARE FOR SMART SUPPLY CHAIN

**BELGIUM I LAB: RÉGION NOUVELLE-AQUITAINE** 

Atoptima provides integrated planning, network design, routing optimization, shipment pooling, SaaS, and artificial intelligence services.

#### **EX9: AUTONOMOUS TRANSPORT FOR LOGISTIC**

FRANCE I LAB: INSTITUT POLYTECHNIQUE DE PARIS & CCI PARIS ÎLE-DE-FRANCE

### VITESSE AUTOMATION: PLATFORM TO ENHANCE PRODUCTIVITY

**SUNITED STATES I LAB: RÉGION PAYS DE LA LOIRE** 

#### FOSINA: A PROVIDER OF DISTRIBUTED FIBER OPTIC SENSING SOLUTIONS

I FRANCE I LAB: RÉGION ÎLE DE FRANCE

DXS SOFTWARE

### THE CROSS PRODUCT: SOFTWARE FOR RAILWAY TRACK ANALYSIS

FRANCE I LAB: FRENCH STATE'S DIGITAL SPACE

TCP (The Cross Product) leverages AI and 3D LiDAR technology to offer advanced solutions for infrastructure management across various sectors including highways, railways, and industrial sites. Their software facilitates automatic classification, vectorization, and the creation of digital twins, enhancing precision and efficiency in infrastructure maintenance and planning.

#### **FABRIQ: PERFORMANCE MANAGEMENT**

FRANCE - LAB: LVMH