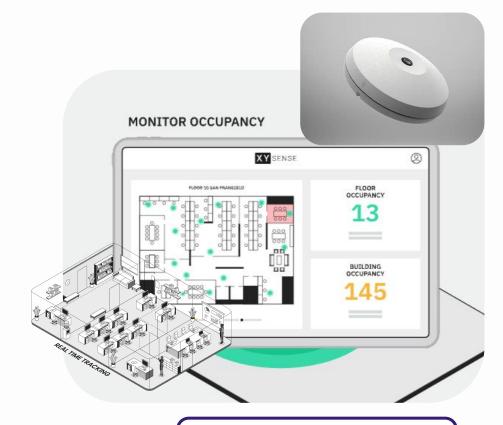

gh templates and automation, eliminating unnecessary meetings and emails – enabling teams to focus on delivering quality creative content at scale.

















# XY SENSE: A SENSOR PLATFORM FOR WORKSPACE

MAUSTRALIA I LAB: GLOBAL VICTORIA



XY Sense provides advanced workplace sensors for real-time occupancy and space utilization monitoring. Their solutions help optimize office layouts, enhance workplace experiences, and support sustainability efforts by integrating sensor data into building management systems. This technology enables businesses to adapt to flexible work arrangements and improve efficiency through detailed analytics.

### **INNOVATION**

 Area sensor: It is powered by machine learning technology, live data feeds, advanced Al capabilities, optimization of footprint?











# JOBECAM: A VIDEO INTERVIEW PLATFORM

**S**BRAZIL I LAB:



Jobecam is designed to transform the hiring process by increasing diversity, minimizing unconscious biases, and boosting efficiency. It introduces anonymous video interviews where candidates respond to set questions, which helps focus solely on their skills without the need for personal meetings.

- Anonymous pre-recorded interviews.
- Live interviews rooms.
- Anonymous live interview.
- Anonymous personal resume.
- Artificial Intelligent classification of candidates.





















# AIRUDI: ANALYTICAL PLATFORM FOR HR SERVICES

CANADA I LAB:



Airudi is an intelligent decision-support solution to manage human resources management issues. The company develop a tool that helps to take decisions, recruit and analys