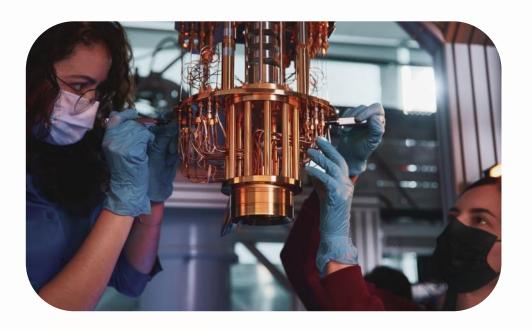

# ALICE & BOB: FAULT-TOLERANT QUANTUM COMPUTER

#### **JOESCRIPTION**

Alice & Bob is a quantum computing company whose goal is to create the first universal, fault-tolerant quantum computer. The have developed a pioneering technology called cat qubits, later adopted by Amazon.

#### **INNOVATION**

• **Cat Qubits:** nanofabrication, chip design, validation, digital tools and electronic control.