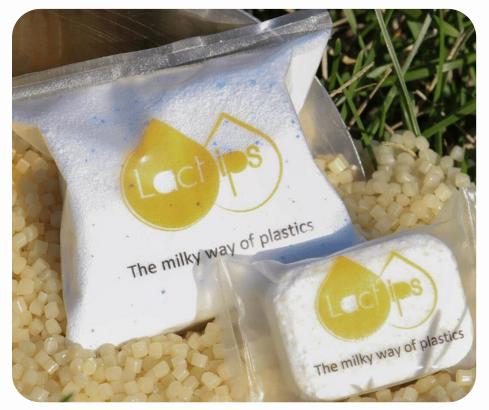

# LACTIPS: BIODEGRADABLE AND WATER SOLUBLE PLASTIC ALTERNATIVE

Lactips produces a material made from milk protein sourced from renewable and abundant dairy industry by-products.

- Versatile material properties, offering excellent film-forming capabilities, barrier properties, and mechanical strength.
- They are suitable for single-use packaging applications in industries such as: food and beverage: edible film coatings, sachets, and capsules; home and personal care: detergent pods, toiletry sachets, and hygiene products; agrochemicals: water-soluble packaging for fertilizers and pesticides.