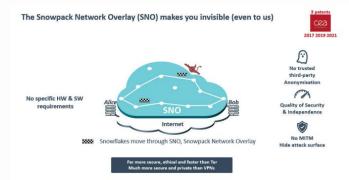

## SNOWPACK: BECOMING INVISIBLE ON THE INTERNET

FRANCE I LE RÉSEAU DES CARNOT

Snowpack has developed the Snowpack Network Overlay, a technology that uses a network of servers to make data invisible on the Internet. It avoids identification, geolocation and data interception.

### **INNOVATION**

- Server network operated by Snowpack.
- Peer-to-peer mode: anonymous and secured.
- Multiple use cases: Protecting data when being connected to a public Wi-Fi or travelling abroad, accessing the dark web, e-shopping, streaming, VPN.

**§** FUNDRAISING: €2M **9** NUMBER OF EMPLOYEES: 1-10