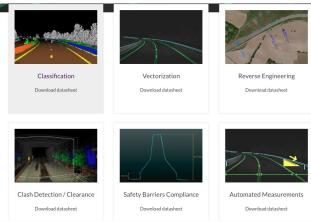

### THE CROSS PRODUCT: SOFTWARE FOR RAILWAY TRACK ANALYSIS

FRANCE I LAB: FRENCH STATE'S DIGITAL SPACE

TCP (The Cross Product) leverages AI and 3D LiDAR technology to offer advanced solutions for infrastructure management across various sectors including highways, railways, and industrial sites. Their software facilitates automatic classification, vectorization, and the creation of digital twins, enhancing precision and efficiency in infrastructure maintenance and planning.

#### **INNOVATION**

- Highway product: classification, vectorization, reverse engineering, clash detection, safety barriers compliance, automated measurements.
- **Railway product:** classification, vectorization, measurements, clearance and clash detection, track alignment reverse-engineering.
- Other products: ground classification, quality check.