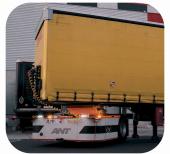

#### **EX9: AUTONOMOUS TRANSPORT FOR LOGISTIC**

FRANCE I LAB: INSTITUT POLYTECHNIQUE DE PARIS & CCI PARIS ÎLE-DE-FRANCE

### **JOESCRIPTION**

Ex9 provides comprehensive automated terminal transport solutions to enhance efficiency and sustainability in logistics and industrial sectors. They focus on deploying fleets of autonomous yard tractors designed for the safe and efficient movement of heavy loads such as trailers, containers, and various other goods within closed compounds.

- **Autopilot:** autopilot algorithms for heavy goods handling vehicles, trained for operations in o dense, dynamic environment with mainly rear.
- **Site deployment:** integration to the site's operational process (IT interface to TMS/YMS, mapping, monitoring)
- Tele-driving control tower.
- Daily operations: running cycle of operations, technical support, training, maintenance, HMI & Data monitoring. Data analytics and take away reporting with KPIs.