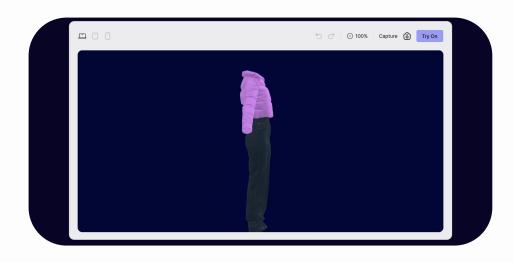

#### WEARIFY: 3D VIRTUAL FITTING ROOM

MARMENIA I ARMENIA - MINISTRY OF HIGH-TECH INDUSTRY

# **JOESCRIPTION**

Wearify is a platform that provides 3D virtual fitting room technology for online clothing brands. It allows customers to virtually try on clothes before purchasing, enhancing the online shopping experience.

# **INNOVATION**

• 3D Virtual Fitting Room for Online Clothing Brands: deliver precision and style to customers through virtual try-ons, highly accurate body measurements, and size recommendations.