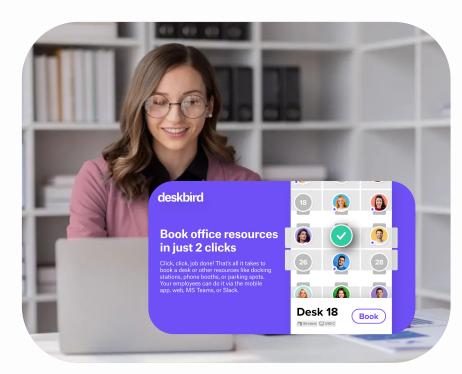

# DESKBIRD: A WORKPLACE MANAGEMENT APPLICATION

SUISSE I LAB: LE LAB RH

Deskboard is a workplace management app that puts employees first. The company helps organizations bring people back to the office more often, coordinate in a hybrid work model, and optimize their office space. The core features are desk booking, meeting room booking, week planning, and office analytics.

- **Desk Booking:** workplace management.
- **Room Booking:** an integrated booking system.
- Week Planning: in-office and remote scheduling.
- Admin: all-in-one office solution.
- Analytics: office utilization insights.
- Enterprise: an offer adapted to the needs of companies.
- Data Privacy: fully secure and compliant.