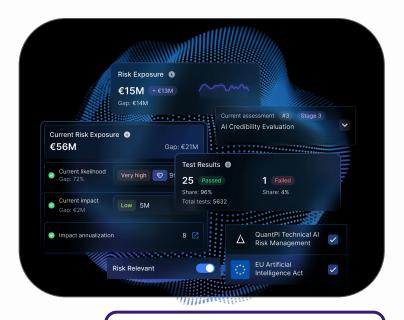

# QUANTPI GMBH: AUTOMATED AND SCALABLE SOLUTIONS FOR AI MODEL

🧮 GERMANY I LAB: FRENCH GERMAN TECH LAB / GERMANY

# **P**DESCRIPTION

PiCrystal, developed by QuantPi, offers a versatile Al testing engine designed to enhance the validation of Al and ML systems. Additionally, PiCrystal supports data scientists and ML engineers in automating validation tests, promoting transparency, and facilitating continuous improvement through advanced analytics.

### **INNOVATION**

 Al Trust Platform: it is offers a proprietary and model-agnostic Al testing engine, which enables data scientists and ML engineers to accelerate the validation tests for any Al/ML system; it translates Al requirements, laws or guidelines into a testable framework; it provides a shared understanding of Al performance through pre-built dashboards.