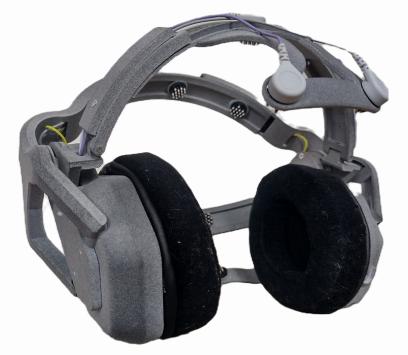

CORTEX MACHINA SRL: BRAIN COMPUTER INTERFACE TECHNOLOGY

**■** BELGIUM | BELGIUM

# **JOESCRIPTION**

Cortex Machina is a company specializing in the development of Brain-Computer Interface (BCI) technology. Cortex Machina's BCI technology decodes brain signals to enable users to interact with devices and software using their minds.

# **INNOVATION**

• Vortex BCI Gaming Headset uses EEG technology to allow gamers to interact with games through neural activity, creating a highly immersive experience. This technology also has potential applications beyond gaming, including in accessibility and neuromarketing, by harnessing the power of real-time brain activity.