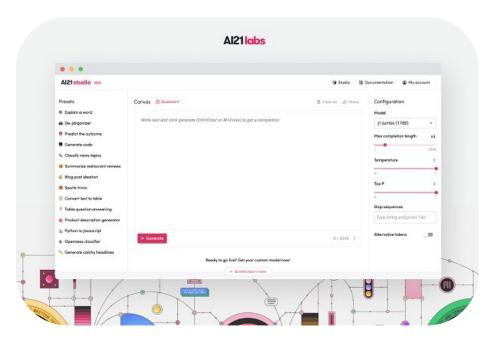

# AI21LABS: GENERATIVE AI DEVELOPMENT FOR COMPANIES

**ISRAEL I STAND T08** 

Al21 Labs is a creator of generative artificial intelligence and massive language models, as well as tools for creating artificial intelligence systems with understanding and generation of natural language.

### INNOVATION

- Models: Foundation Models; Task-Specific Models.
- **Deployment options:** Platform; Partners; Virtual Private Cloud
- Integration for companies: Financial Doc Q&A, Term Sheet Generator, Customer Chatbot, Product Descript Generator, Research Assistant, Virtual Health Assistant, Shopping Assistant, Article GhostWriter, Product FAQ Generator, Financial Document Summarizer