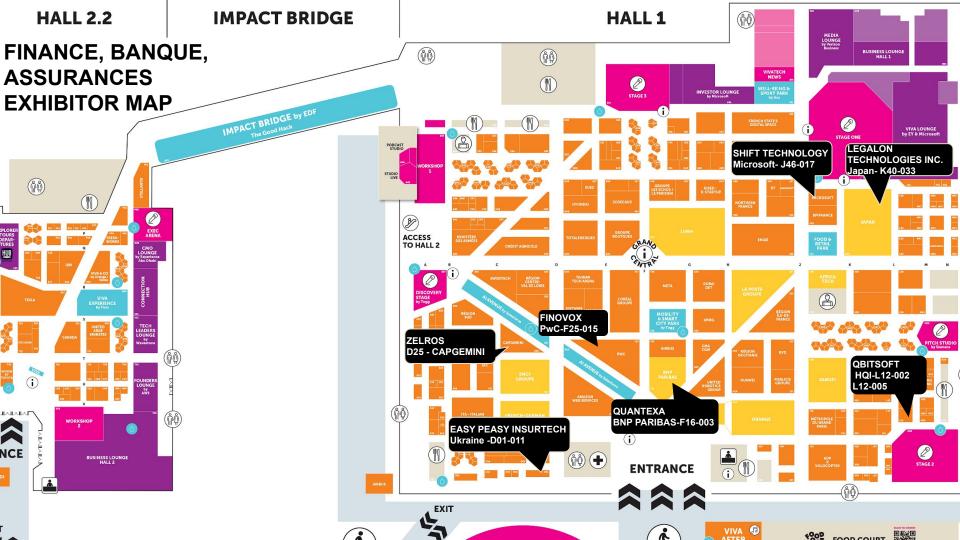

### FINANCE, BANQUE, ASSURANCES

03

# QUANTEXA: GEN AI DECISION INTELLIGENCE PLATFORM

**WALL OF THE PARISAS** 

An business decision platform powered by AI with a machine learning-based approach to evaluate corporate data and to research signals that could indicate possible fraud, money laundering and other illicit activities. Its new Q Assist uses natural language queries (compatible with OpenAI LP) to enhance entity resolution, graph analytics and scoring capabilities.

#### **ZELROS: GENERATIVE AI RISKS**

FRANCE I CAPGEMINI & MICROSOFT

### *TOTAL* DESCRIPTION

Zelros is a Generative Ai SaaS platform that offers personalized insurance recommendations for both personal and small business lines, helping insurance businesses provide the best coverage to their potential policyholders. The platform provides optimal coverage and prevention advice to their clients across all distribution channels.

# QBITSOFT: ACCESSIBLE QUANTUM TECHNOLOGIES

FRANCE I HQI

### **JOESCRIPTION**

QbitSoft provides a single cloud-based platform allowing enterprises to use Quantum powered algorithms and applications to boost their business processes.

#### LEGALON TECHNOLOGIES INC: LEGAL AI REVIEW

JAPAN I JAPAN PAVILION JETRO

### **JOESCRIPTION**

LegalOn Technologies is a contract review software powered by AI designed to help legal teams and improve their productivity. The service is a smart tool to find and fix contract risks through automation and legal intelligence in the pre-signature phases .

## SHIFT TECHNOLOGY: SMART INSURANCE DECISIONS

**I**FRANCE I MICROSOFT

### **J**DESCRIPTION

Shift Technology delivers AI-powered decisioning solutions for insurance fraud detection and claims handling. The tools improve combined ratios by optimising and automating critical decisions across the policy lifecycle.

# FINOVOX: INSTANT FALSE DOCUMENTS DETECTION

FRANCE I PWC

### **JOESCRIPTION**

Finovox is a software solution for detecting false documents: it analyses all types of documents, in all languages and formats, scans thousands of files instantly and simultaneously to provide with tangible evidence of fraud. The software is available by API and by SaaS platform to adapt to different business and document volume.

#### EASY PEASY INSURTECH: A NEO-INSURANCE MODEL

UKRAINE I UKRAINE, UKRAINE EMBASSY

### **JOESCRIPTION**

Easy Peasy Insurtech is a neo-insurance platform that allows drivers to optimize their car insurance on a pay-per-mile basis and driving style report.

- **Mobile App** where customers manage their insurance and It provides purchase of kilometers, accumulation of bonuses for safe driving, refer-a-friend program, automatic renewal and round-the-clock support.
- **SRM** for insurance companies where agents or brokers can manage their portfolio.