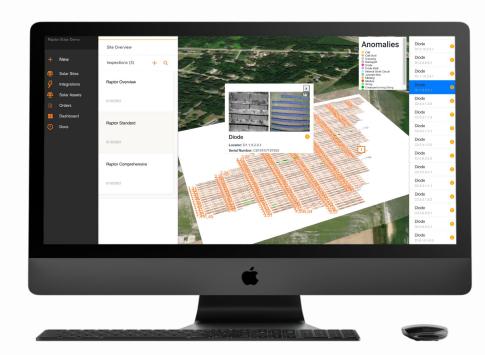

# RAPTOR MAPS: SOLAR INDUSTRY WITH DIGITAL SOLUTIONS

Raptor Maps serves as the digital foundation for a more scalable and resilient solar industry.

- GIS-enabled analytics and tools for comprehensive solar asset management
- Drone-in-a-box: deployment of advanced robotics to automate data capture and enhance margins.
- Digital twins for intuitive workflow tools and precise anomaly localization.
- Aerial thermography inspections for accurate asset health assessment and anomaly detection.
- Prioritized remediation patterns based on precise GPS locations and anomaly classification.