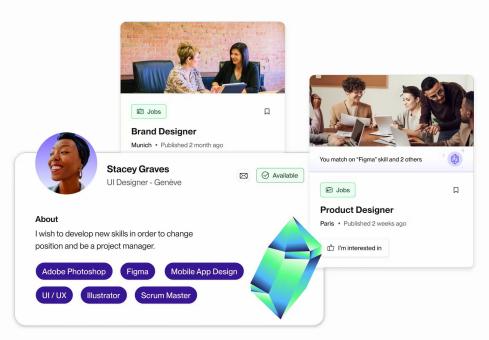

# NEOBRAIN: MANAGING ORGANIZATIONS THROUGH SKILLS

FRANCE I LAB: LE LAB RH

#### DESCRIPTION

Neobrain is an all-in-one solution to transform the business and energize the workforce (HR). It's an Al. There is a Talent Marketplace (personalized experience by offering career opportunities tailored to preferences and experiences), Career Planner (explore different individualized career paths to support the growth).

- Al Skills Management: it drives your organization through skill.
- **Talent Marketplace:** it makes it easy for talents to find internal opportunities.
- **Strategic Workforce Planning:** maximize the strategic allocation of your resources.
- Performance & Engagement: continuously optimize performance & engagement.