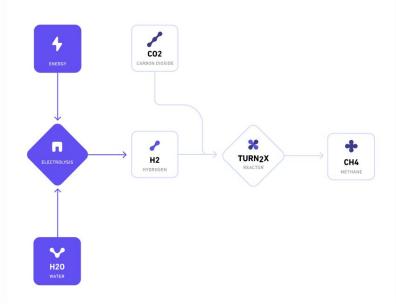

# TURN2X: GREEN HYDROGEN TO SYNTHETIC METHANE TECHNOLOGY

# **JOESCRIPTION**

With a focus on rapid deployment and cost-effective solutions, Turn2X enables the transition to sustainable energy without the need for government subsidies.

- Patented TURN2X reactor for an efficient and scalable production of Renewable Natural Gas (RNG). It offers a sustainable solution for decarbonizing industry operations. Production process utilizes water and biogenic CO2 as inputs.
- Co-location of TURN2X plants with renewable power facilities. RNG is transported via existing pipeline infrastructure.