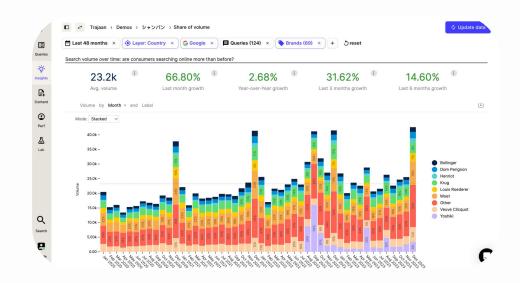

### TRAJAAN: SEARCH INTELLIGENCE SOFTWARE

#### FRANCE I LVMH

# **PROOF** DESCRIPTION

The Trajaan SaaS platform does search listening and helps consumer brands, retail and agencies understand how consumers search online – to help them gain visibility and commercial performance via the search channel.

# **INNOVATION**

#### • Search Listening Platform:

Aggregate data feeds from various search engines into a single search listening platform; Metrics from multiple sources, frequencies, and geographic scales; Access unified database for advanced metrics like local affinity and content priorities; Use semantics Al to detect & categorize queries; Al identifies thousands of keywords, questions, and hashtags from all search engines.

SFUNDRAISING: N/A€

NUMBER OF EMPLOYEES: 11-50

NUMBE