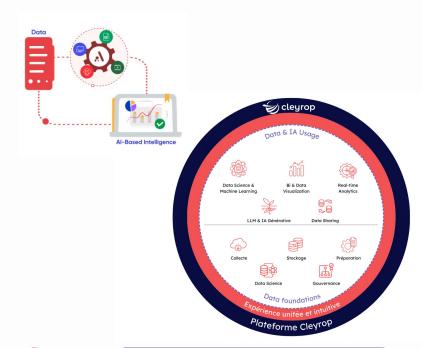

# CLEYROP: DATA EXPLORATION WITH INTEGRATED AI ASSISTANT

FRANCE I LAB: RÉGION NORMANDIE, FRENCH GERMAN TECH LAB / GERMANY

# **JOESCRIPTION**

Cleyrop offers a comprehensive data management solution, providing a unified and secure platform for data collection, storage, transformation, analysis, and display. This French software publisher enhances data exploration and utilization through advanced governance features, tailored to both public and private organizations.

### **INNOVATION**

- Platform Cleydrop: Cleyrop DataHub enables end-to-end data lifecycle management by abstracting the underlying complexity of orchestrating various services; the platform is designed to facilitate adoption across all the teams.
- Gen Al: Thanks to the ML Ops capabilities, companies can develop and train models directly on the Cleyrop platform.