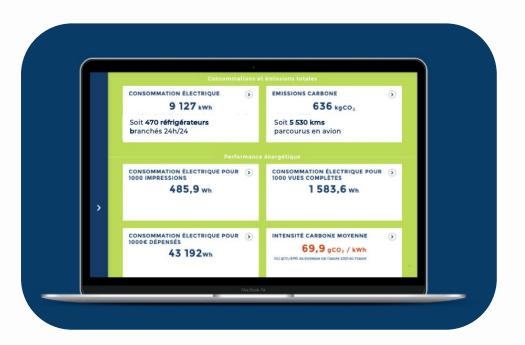

### IMPACT+: REDUCING DIGITAL COMMUNICATION IMPACT

FRANCE I L'Oréal

# **JOESCRIPTION**

IMPACT+ is a sustaintech solution enabling digital advertising players (brands, agencies, adtechs and adnetworks) to evaluate and reduce their environmental impact accross 50 countries. IMPACT+ builds new performances indicators and tools to help this ecosystem to use GHG emissions and electricity consumption to inform their digital advertising strategy.

### **INNOVATION**

• **Self-service solution:** Help advertisers nearly halve greenhouse gas emissions generated by their online video campaigns without making changes to their media planning.

**SET OF EMPLOYEES: 10-50**SET OF EMPLOYEES: 10-50