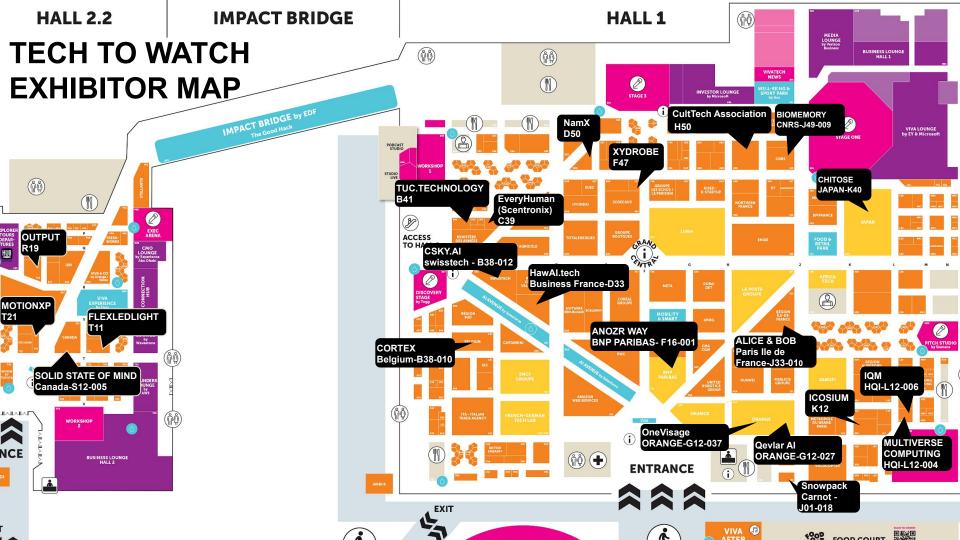

N NORMANDIE, FRENCH GERMAN TECH LAB / GERMANY

# **JOESCRIPTION**

Cleyrop offers a comprehensive data management solution, providing a unified and secure platform for data collection, storage, transformation, analysis, and display. This French software publisher enhances data exploration and utilization through advanced governance features, tailored to both public and private organizations.

### **INNOVATION**

- Platform Cleydrop: Cleyrop DataHub enables end-to-end data lifecycle management by abstracting the underlying complexity of orchestrating various services; the platform is designed to facilitate adoption across all the teams.
- Gen Al: Thanks to the ML Ops capabilities, companies can develop and train models directly on the Cleyrop platform.

















# TECH TO WATCH

02



# **VIVATECH EXPERIENCE PARK |**















FRANCE 1

Flex Lead Light is specialized in custom manufacturer on the LED solutions for lighting, signage, and events, offering unique, tailor-made illumination projects.



As a new car market, NamX aims to bring new perspectives to the automotive world. X for exploration, X for experience. Their innovative concept makes green hydrogen accessible everywhere.



CULTURE & TECH

FOR HUMAN GROWTH

CultTech leverages technology for cultural and societal advancement, empowering creators and consumers, facilitating widespread access to culture, and fostering innovative economic models.



A premium automobile brand known for its sophisticated French design and innovative automotive technologies.

DS AUTOMOBILES



FRANCE 1

MotionXP give to pro