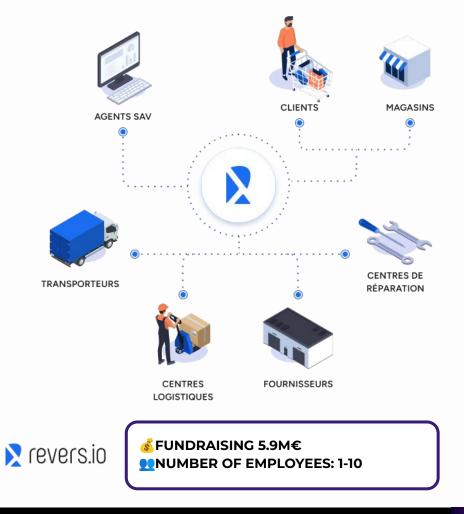

### **REVERS.IO: AFTER-SALES SERVICE**

#### FRANCE I MICROSOFT

Revers.io's goal is to digitize after-sales service to increase customer satisfaction and reduce your operational costs.

# **PINNOVATION**

chain.

- **Return management:** simplified returns interface; personalized support: customers choose the mode of transport they prefer and the solution they want; instant refund.
- Repair management:

  Self-help: resolve customers' problems online or offer them immediate support for their after-sales service file; it allows customers to select a home intervention slot via our integrations with Field Service platforms; follow-up notifications: Keep customers informed of each stage of the progress of their file thanks to the connection of all players in the after-sales