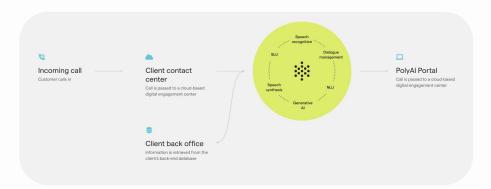

### POLYAI: CONVERSATIONAL AI PLATFORM

#### **WUNITED KINGDOM I UK EMBASSY**

# **JOESCRIPTION**

PolyAl provides a conversational Al platform tailored for enterprises, enhancing customer experience by allowing natural, dynamic interactions. seamless adoption.

- **PolyAl's Voice Platform:** spoken language technology.
- Generative AI for customer service.
- Patented dialogue management approach.
- Proprietary Natural Language Understanding (NLU).
- Real-time Spoken Language Understanding (SLU).
- United Automatic Speech Recognition (ASR).
- Natural speech synthesis.