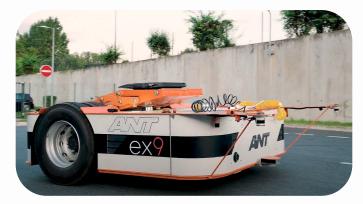

#### **EX9: AUTONOMOUS TRANSPORT FOR LOGISTIC**

FRANCE I LAB: INSTITUT POLYTECHNIQUE DE PARIS & CCI PARIS ÎLE-DE-FRANCE

### **JOESCRIPTION**

Ex9 provides comprehensive automated terminal transport solutions to enhance efficiency and sustainability in logistics and industrial sectors. They focus on deploying fleets of autonomous yard tractors designed for the safe and efficient movement of heavy loads such as trailers, containers, and various other goods within closed compounds.

- **Autopilot:** autopilot algorithms for heavy goods handling vehicles, trained for operations in o dense, dynamic environment with mainly rear.
- **Site deployment:** integration to the site's operational process (IT interface to TMS/YMS, mapping, monitoring)
- Tele-driving control tower.
- Daily operations: running cycle of operations, technical support, training, maintenance, HMI & Data monitoring. Data analytics and take away reporting with KPIs.