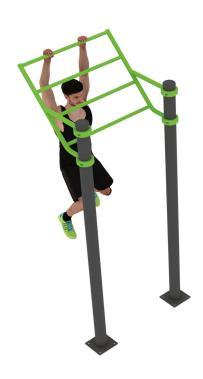

#### **Monkey Rack**

The monkey ladder is an essential element in a Fitness Park as it makes dynamic hanging possible which is a basic workout exercise and has multiple variations of different levels of difficulty. These exercises can be completed on a simple bar as well, however, the monkey ladder provides larger room for the combination of different elements making training more enjoyable and varied.