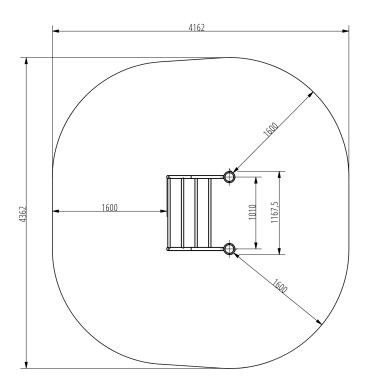

**f** bestrongworld

o bestrongworld

global.bestrong.com info@bestrong.com

# **Muscle Groups Focus**





#### **Monkey Rack**

The monkey ladder is an essential element in a Fitness Park as it makes dynamic hanging possible which is a basic workout exercise and has multiple variations of different levels of difficulty. These exercises can be completed on a simple bar as well, however, the monkey ladder provides larger room for the combination of different elements making training more enjoyable and varied.

### **Attributes**

Product code 1-1-049 Certificate EN 16630 14 + years Age group Capacity 1 person Max. weight load 99 kg Calisthenics Type Difficulty level Hard

#### **QR** Code



# **Side View**



# **Plan View**



#### Installation information

Number of installers (concrete) At least 2 people Total installation time (concrete) 45-90 min. Number of installers (equipment) At least 2 people Total installation time (equipment) 20-30 min. Excavation volume  $0.4 \, \text{m}^3$ Concrete volume  $0.4 \, \text{m}^3$ 2pc 0,5 x 0,5 x 0,8 m Size of the base structure Anchoring options In-g
In combined structures, the volume of concrete required varies. In-ground or surface

# **Technical specification**

Safety surfice area

Net weight

Material

Color options

Around 1,6 m radius

33 kg

Material

S235

Critic fall height

Color options

For more color options, discuss with your sales representative.

### Warranty

Structure
Steel
Paint
Plastic
Rubber
Moving parts
Detailed information in the warranty docum