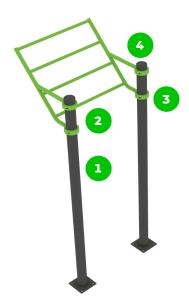

#### **Monkey Rack**

The monkey ladder is an essential element in a Fitness Park as it makes dynamic hanging possible which is a basic workout exercise and has multiple variations of different levels of difficulty. These exercises can be completed on a simple bar as well, however, the monkey ladder provides larger room for the combination of different elements making training more enjoyable and varied.

### **Attributes**

Product code 1-1-049 Certificate EN 16630 14 + years Age group Capacity 1 person Max. weight load 99 kg Calisthenics Type Difficulty level Hard