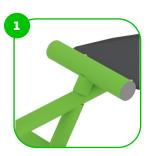

The clamp system allows for easy assembly and extreme stability.

The connecting ments are fastened with vandal-proof stainless steel screws and nuts.

The ends of the bars and posts are sealed with injection-moulded plastic caps.