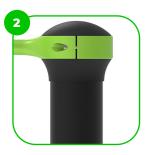

The clamp system allows for easy assembly and extreme stability.

The connecting ments are fastened with vandal-proof stainless steel screws and nuts.

The ends of the bars and posts are sealed with injection-moulded plastic caps.