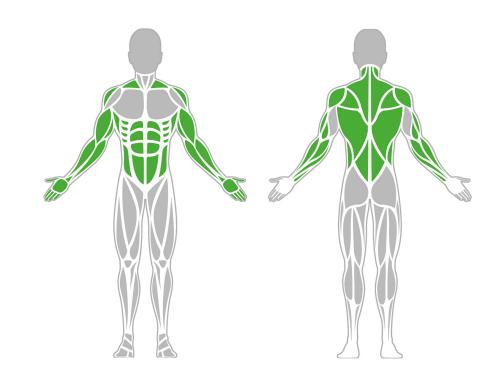

**f** bestrongworld

o bestrongworld

global.bestrong.com info@bestrong.com

# **Muscle Groups Focus**





#### **Monkey Rack**

The monkey ladder is an essential element in a Fitness Park as it makes dynamic hanging possible which is a basic workout exercise and has multiple variations of different levels of difficulty. These exercises can be completed on a simple bar as well, however, the monkey ladder provides larger room for the combination of different elements making training more enjoyable and varied.

### **Attributes**

Product code 1-1-049 Certificate EN 16630 14 + years Age group Capacity 1 person Max. weight load 99 kg Calisthenics Type Difficulty level Hard

#### **QR** Code



# **Side View**



# **Plan View**



#### Installation information

Number of installers (concrete) At least 2 people Total installation time (concrete) 45-90 min. Number of installers (equipment) At leas