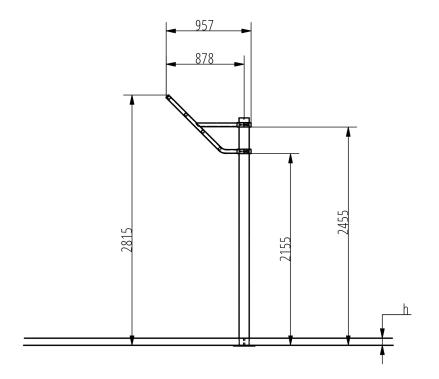

**f** bestrongworld

o bestrongworld

global.bestrong.com info@bestrong.com

# **Muscle Groups Focus**





#### **Monkey Rack**

The monkey ladder is an essential element in a Fitness Park as it makes dynamic hanging possible which is a basic workout exercise and has multiple variations of different levels of difficulty. These exercises can be completed on a simple bar as well, however, the monkey ladder provides larger room for the combination of different elements making training more enjoyable and varied.

### **Attributes**

Product code 1-1-049 Certificate EN 16630 14 + years Age group Capacity 1 person Max. weight load 99 kg Calisthenics Type Difficulty level Hard

#### **QR** Code



# **Side View**



# **Plan View**



#### Installation information

Number of installers (concrete) At least 2 people Total installation time (concrete) 45-90 min. Number of installers (equipment) At least 2 people Total installation time (equipment) 20-30 min. Excavation volume  $0.4 \, \text{m}^3$ Concrete volume  $0.4 \, \text{m}^3$ 2pc 0,5 x 0,5 x 0,8 m Size of the base structure Anchoring options In-g
In combined structures, the volume of concrete required varies. In-ground or surface

# **Technical specification**

Safety surfice area

Net weight

Material

Color options

Around 1,6 m radius

33 kg

Material

S235

Critic fall height

Color options

For more color options, discuss with your sales representative.

### Warranty

Structure
Steel
Paint
Plastic
Rubber
Moving parts
Detailed information in