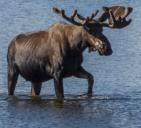

# Discover Denali National Park

JUNE 9-14, 2024

A journey into the scenic wilds of America's most northern state through Alaska's rugged forest and wildlife.

## **Program Highlights**

- Be on the lookout for vast wildlife including moose, Dall sheep, eagles, wolves, migrating caribou, and grizzly bears.
- Familiarize yourself with Denali National Park, walking its trails with naturalists nearby.
- Enjoy a special dinner including a presentation by a Murie Science & Learning Center educator.
- Listen to an Alaskan homesteader's tale of summiting Denali.
- Admire the rugged forests and wildlife with superior viewing from your upgraded GoldStar glass dome seat aboard the Alaska Railroad.