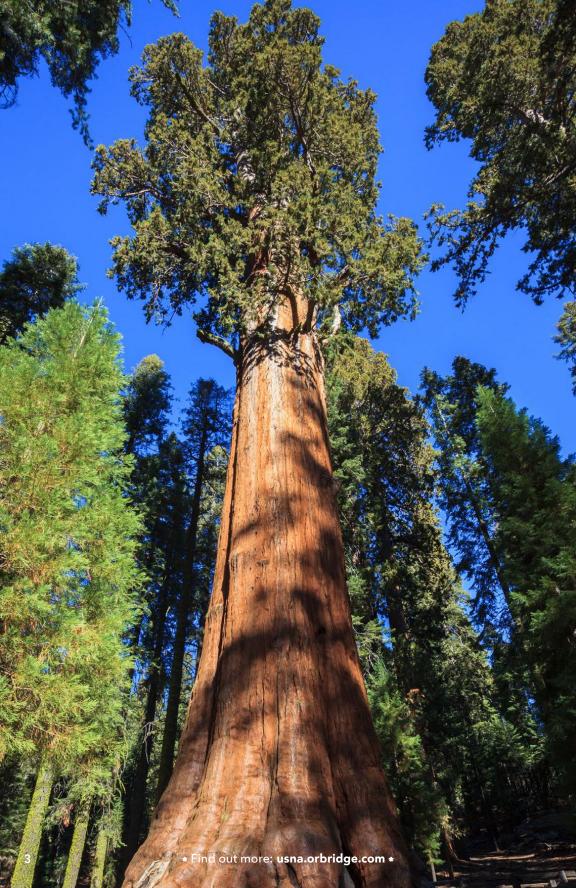

# Death Valley, Yosemite and the Great Parks of California

OCTOBER 4-11, 2024 (optional: Monterey to Santa Barbara post-tour Oct. 11-14, 2024)

Survey the dramatic landscapes of four of California's national parks as nature testifies to its size, beauty, and diversity.

## **Program Highlights**

- Experience the diverse wonders of four West Coast national parks accompanied by an Orbridge Expedition Leader.
- Observe terrestrial spectacles in Death Valley, the largest national park outside of Alaska.
- Visit Badwater Basin, an otherworldly landscape of crinkly salt flats, and enjoy pristine views of thousands of stars in the nighttime sky.
- Honor and preserve the memory of thousands of Japanese Americans who faced internment during World War II at Manzanar National Historic Site.
- Delight in extended exploration at Yosemite National Park, a varied landscape supporting more than 400 species of amphibians, reptiles, birds, and mammals.
- Spend time at Sequoia and Kings Canyon National Parks that are teeming with endless natural features, including General Sherman—a giant sequoia tree soaring 275 feet into the blue Sierra sky.