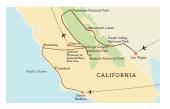

# Death Valley, Yosemite and the Great Parks of California

OCTOBER 4-11, 2024 (optional: Monterey to Santa Barbara post-tour Oct. 11-14, 2024)

Survey the dramatic landscapes of four of California's national parks as nature testifies to its size, beauty, and diversity.

## **Program Highlights**

- Experience the diverse wonders of four West Coast national parks accompanied by an Orbridge Expedition Leader.
- Observe terrestrial spectacles in Death Valley, the largest national park outside of Alaska.
- Visit Badwater Basin, an otherworldly landscape of crinkly salt flats, and enjoy pristine views of thousands of stars in the nighttime sky.
- Honor and preserve the memory of thousands of Japanese Americans who faced internment during World War II at Manzanar National Historic Site.
- Delight in extended exploration at Yosemite National Park, a varied landscape supporting more than 400 species of amphibians, reptiles, birds, and mammals.
- Spend time at Sequoia and Kings Canyon National Parks that are teeming with endless natural features, including General Sherman—a giant sequoia tree soaring 275 feet into the blue Sierra sky.

## Your 8-Day Itinerary

- Day 1: Arrive in Las Vegas, NV (R)
- **Day 2:** Las Vegas / Death Valley National Park (B,D)
- Day 3: Death Valley National Park (B,D)
- **Day 4:** Death Valley National Park / Mammoth Lakes (B)
- **Day 5:** Mammoth Lakes / Yosemite National Park (B.D)
- Day 6: Yosemite National Park (B)
- Day 7: Yosemite National Park / Sequoia and Kings Canyon National Parks (B,D)
- Day 8: Fresno / Depart Fresno (B)