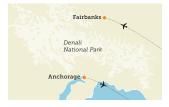

# Discover Denali National Park

JUNE 9-14, 2024

A journey into the scenic wilds of America's most northern state through Alaska's rugged forest and wildlife.

## Your 6-Day Itinerary

Day 1: Arrive in Fairbanks, AK (R)

**Day 2:** Fairbanks / Alaska Railroad Denali National Park (B,L,D)

**Day 3:** Denali National Park Wilderness Excursion (B,L)

Day 4: Denali National Park (B,R)

**Day 5:** Denali National Park / Talkeetna Anchorage (B,L,D)

Day 6: Anchorage / Depart Anchorage (B)