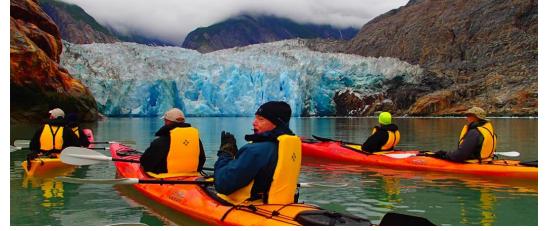

# Discover Southeast Alaska

AUGUST 2-9, 2024 (optional: Denali National Park pre-tour July 28 - Aug. 2, 2024)

Discover the awesome beauty, abundant wildlife, and native cultures of Southeast Alaska with experts by your side.

## **Program Highlights**

- See the spray of whales only yards away and venture into secluded inlets as you get up close to nature, whether from the decks of the Chichagof Dream or aboard its skiffs and kayaks.
- Accompanied by expert naturalists, including an Orbridge Expedition Leader, learn surprising details about animal behavior, glacier activity, and the wealth of natural spectacles along these protected waters.
- Learn about Alaska's culture and living history during a Native dance performance at a Tlingit Clan House.
- Visit a salmon hatchery, the Alaska Raptor Center, and Sitka National Historical Park.
- Take a guided tour of the Norwegian fishing community of Petersburg.
- Cruise around the pristine waters of Glacier Bay National Park and Preserve to see the sanctuary's deep fjords, tidewater glaciers, and snow-capped mountain ranges.
- Meet a National Park Ranger for a guided walk during your visit to Glacier Bay National Park.

## Your 8-Day Itinerary

Day 1: Arrive in Sitka – Embarkation (D)

Day 2: Icy Strait (B,L,D)

Day 3: Glacier Bay National Park (B,L,D)

Day 4: Eastern Baranof Island /

**Day 5:** Eastern Baranof Island / Hidden Falls (B,L,D)