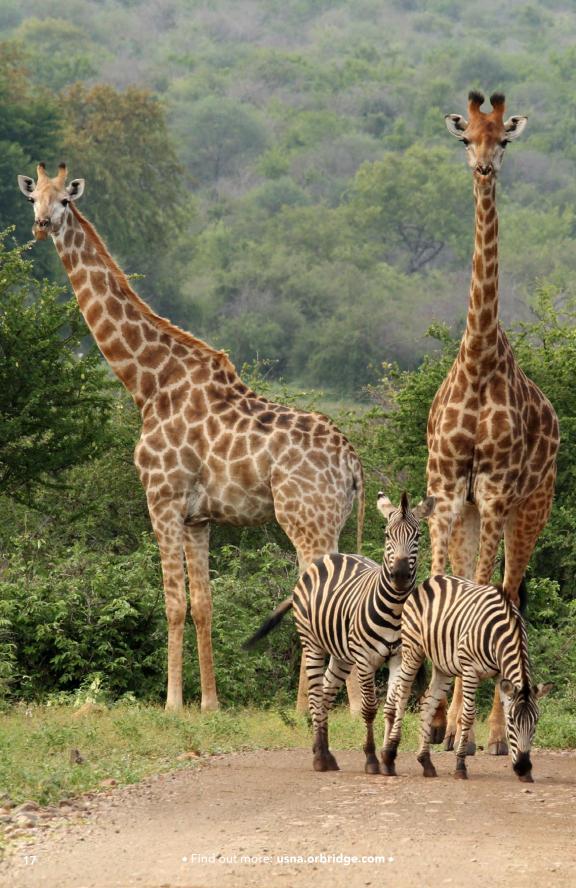

# African Expedition by Private Train

AUGUST 10-24, 2024 (optional: Cape Town pre-tour Aug. 7-11, 2024)

This specially curated journey takes you through the inspiring landscapes of South Africa, Eswatini, Mozambique, and Zimbabwe.

#### Program Highlights

- Travel in style aboard the African Explorer as you follow unique routing through South Africa, Eswatini, Mozambique, and Zimbabwe.
- Discover stunning wildlife while on an extensive safari through Kruger National Park.
- Enjoy the Panorama Route as you travel by bus through the rugged Drakensberg mountain range. This legendary route winds along the steeply sloping Drakensberg escarpment, offering spectacular views across the plains of the Lowveld, more than 3,000 feet below.
- Spot for members of "The Big Five" during a safari at the Makalali Game Reserve.
- At Zambezi National Park, explore the Zambezi River by boat with the chance of viewing elephants and hippos from up close.
- Visit Matobo National Park, a UNESCO World Heritage Site, to view the grave of Cecil Rhodes, who founded the colonial territory of Rhodesia, today's Zimbabwe.
- Set out for a full day safari at Hwange National Park, Zimbabwe's largest and most important game reserve, renowned for its herds of elephants and Cape buffalo.