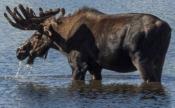

# Discover Denali National Park

JUNE 9-14, 2024

A journey into the scenic wilds of America's most northern state through Alaska's rugged forest and wildlife.

## **Program Highlights**

- Be on the lookout for vast wildlife including moose, Dall sheep, eagles, wolves, migrating caribou, and grizzly bears.
- Familiarize yourself with Denali National Park, walking its trails with naturalists nearby.
- Enjoy a special dinner including a presentation by a Murie Science & Learning Center educator.
- Listen to an Alaskan homesteader's tale of summiting Denali.
- Admire the rugged forests and wildlife with superior viewing from your upgraded GoldStar glass dome seat aboard the Alaska Railroad.