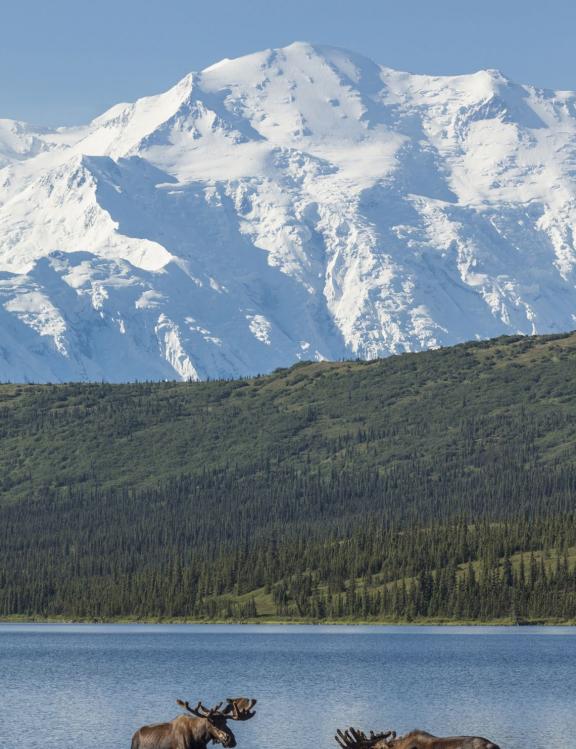

# Discover Denali National Park

JUNE 9-14, 2024

A journey into the scenic wilds of America's most northern state through Alaska's rugged forest and wildlife.

## **Program Highlights**

- Be on the lookout for vast wildlife including moose, Dall sheep, eagles, wolves, migrating caribou, and grizzly bears.
- Familiarize yourself with Denali National Park, walking its trails with naturalists nearby.
- Enjoy a special dinner including a presentation by a Murie Science & Learning Center educator.
- Listen to an Alaskan homesteader's tale of summiting Denali.
- Admire the rugged forests and wildlife with superior viewing from your upgraded GoldStar glass dome seat aboard the Alaska Railroad.