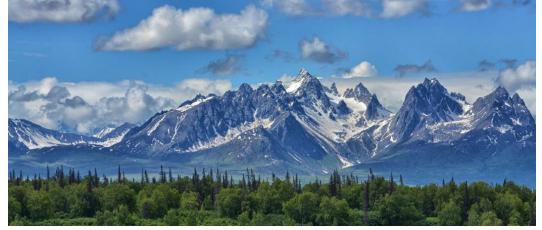

# Discover Denali National Park

JUNE 9-14, 2024

A journey into the scenic wilds of America's most northern state through Alaska's rugged forest and wildlife.