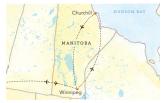

# Polar Bears of Churchill

OCTOBER 21-26, 2024

Much like the bears themselves, visitors make their way to Churchill each fall. Their reward: unforgettable experiences of a lifetime.

## **Program Highlights**

- Begin in Winnipeg with a private reception and threecourse welcome dinner at Assiniboine Park Zoo along with a presentation on polar bears.
- Learn about Churchill's unique ecosystem at the Churchill Northern Studies Centre.
- Enjoy two full-day expeditions aboard a custom-designed Arctic Crawler™—a specially designed trekking vehicle, featuring comfortable seating, on-board facilities with flush toilet, large windows that lower for better viewing, and a spacious, fully grated outside rear deck for optimal photography opportunities.
- Discover the cultural history of this region during a guided tour through the Itsanitaq Museum and a talk with a Parks Canada ranger.
- Meet an energetic team of sled dogs and their experienced handler, then bundle up for an exciting dog sled experience.

## Your 6-Day Itinerary

- **Day 1:** Arrive in Winnipeg, Manitoba, Canada (R,D)
- Day 2: Winnipeg / Flight to Churchill /
  Northern Studies Centre /
  Parks Canada Interpretive
  Centre (B,L-aloft,D)
- **Day 3:** Churchill / Arctic Crawler Experience (B,L)
- Day 4: Churchill / Cultural and Heritage Tour / Itsanitaq Museum / Dog Sledding (B,D)
- **Day 5:** Churchill / Arctic Crawler Experience / Flight to Winnipeg (B,L,D)
- Day 6: Winnipeg / Depart for U.S. (B)