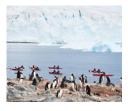

# **Antarctica Discovery**

JANUARY 11-22, 2024 (optional: Buenos Aires pre-tour Jan. 9-12, 2024; Iguazú Falls post-tour: Jan. 22-25, 2024)

Join this incredible journey through the vast beauty of the White Continent, featuring pristine polar wilderness, abundant wildlife, and spectacular scenery.

#### Program Highlights

- Explore the South Shetland Islands and the Antarctic Peninsula, a beautiful island chain filled with an impressive variety of wildlife.
- Cruise aboard the perfect vessel for exploration. Ocean Victory
  is an Ice Class 1A super (equivalent to Polar Class 6), featuring
  83% staterooms with balconies and a unique X-Bow ship
  design. The inverted bow quickens the Drake Passage crossing
  as it slices through waves, reducing rolling by 80%—and
  helping to prevent possible seasickness. This proven technology
  produces very low levels of noise and vibration.
- Enjoy the company and keen insights of expert expedition guides, scientists, and lecturers throughout the journey.
- Take advantage of the ship's impressive amenities, including two hot tubs, spa, gym, lounges, outdoor bar, and interactive dining experience.