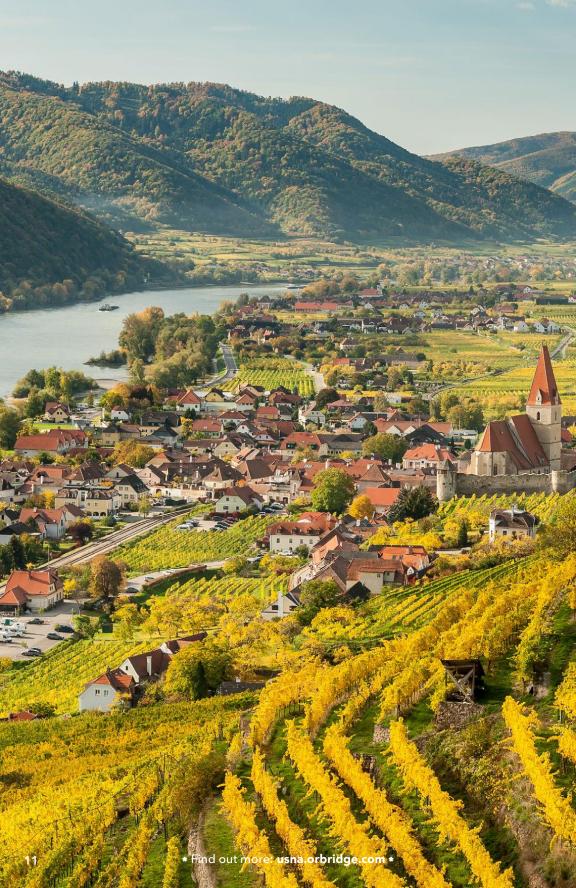

# Cruise the Danube by Luxury River Ship

SEPTEMBER 17-25, 2024

Explore the historical highlights of Central Europe's most glorious cities from Passau to Budapest with options to golf along the way.

#### **Program Highlights**

- Enjoy 7 nights deluxe accommodations onboard Amadeus Riva, an ultramodern, environmentally friendly, premium river ship.
- Gather a wealth of history during informative, guided walking tours of the old city of Passau, Austria's state capital of Linz, and beautiful Budapest.
- Delight in the treasures of Melk Abbey—from the view afforded by the expansive terrace to the frescoes, tapestries, and gilded pieces inside.
- Tour a vineyard and winery in the Wachau Valley, and savor a variety
  of wines from the region.
- Learn about Vienna's highlights via scenic drives and leisure time, including Schönbrunn Imperial Palace—the former summer residence of the Habsburgs and a UNESCO World Heritage Site.
- Experience an intimate classical music performance in Vienna during an optional evening outing.
- Get to know Slovakia's charming capital—the city of Bratislava—with a tour that includes hilltop Bratislava Castle.
- Discover rooms with fascinating and unique 18-century features at the resplendent Schloss Hof Palace in Austria.
- Tee off at some of Europe's most celebrated and historic golf courses with an optional golf package.