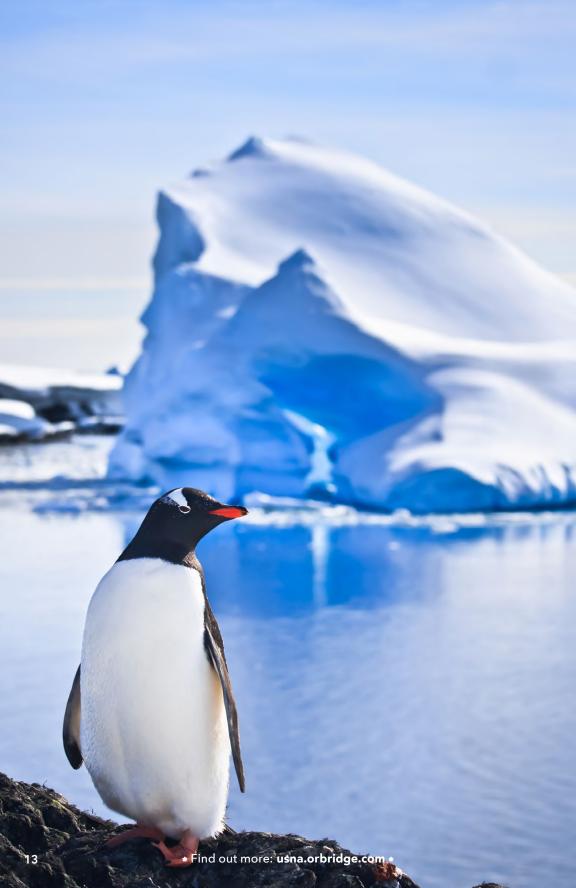

# **Antarctica Discovery**

JANUARY 11-22, 2024 (optional: Buenos Aires pre-tour Jan. 9-12, 2024; Iguazú Falls post-tour: Jan. 22-25, 2024)

Join this incredible journey through the vast beauty of the White Continent, featuring pristine polar wilderness, abundant wildlife, and spectacular scenery.

#### Program Highlights

- Explore the South Shetland Islands and the Antarctic Peninsula, a beautiful island chain filled with an impressive variety of wildlife.
- Cruise aboard the perfect vessel for exploration. Ocean Victory
  is an Ice Class 1A super (equivalent to Polar Class 6), featuring
  83% staterooms with balconies and a unique X-Bow ship
  design. The inverted bow quickens the Drake Passage crossing
  as it slices through waves, reducing rolling by 80%—and
  helping to prevent possible seasickness. This proven technology
  produces very low levels of noise and vibration.
- Enjoy the company and keen insights of expert expedition guides, scientists, and lecturers throughout the journey.
- Take advantage of the ship's impressive amenities, including two hot tubs, spa, gym, lounges, outdoor bar, and interactive dining experience.