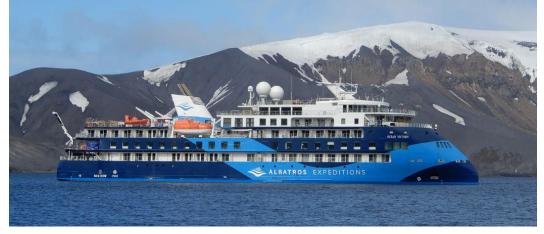

# **Antarctica Discovery**

JANUARY 11-22, 2024 (optional: Buenos Aires pre-tour Jan. 9-12, 2024; Iguazú Falls post-tour: Jan. 22-25, 2024)

Join this incredible journey through the vast beauty of the White Continent, featuring pristine polar wilderness, abundant wildlife, and spectacular scenery.

#### Program Highlights

- Explore the South Shetland Islands and the Antarctic Peninsula, a beautiful island chain filled with an impressive variety of wildlife.
- Cruise aboard the perfect vessel for exploration. Ocean Victory
  is an Ice Class 1A super (equivalent to Polar Class 6), featuring
  83% staterooms with balconies and a unique X-Bow ship
  design. The inverted bow quickens the Drake Passage crossing
  as it slices through waves, reducing rolling by 80%—and
  helping to prevent possible seasickness. This proven technology
  produces very low levels of noise and vibration.
- Enjoy the company and keen insights of expert expedition guides, scientists, and lecturers throughout the journey.
- Take advantage of the ship's impressive amenities, including two hot tubs, spa, gym, lounges, outdoor bar, and interactive dining experience.