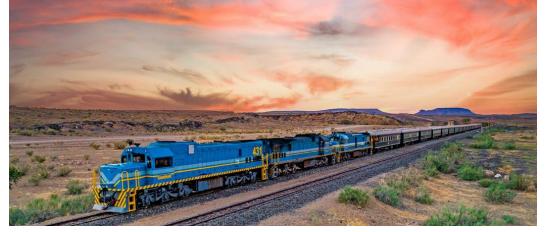

# African Expedition by Private Train

AUGUST 10-24, 2024 (optional: Cape Town pre-tour Aug. 7-11, 2024)

This specially curated journey takes you through the inspiring landscapes of South Africa, Eswatini, Mozambique, and Zimbabwe.

#### Program Highlights

- Travel in style aboard the African Explorer as you follow unique routing through South Africa, Eswatini, Mozambique, and Zimbabwe.
- Discover stunning wildlife while on an extensive safari through Kruger National Park.
- Enjoy the Panorama Route as you travel by bus through the rugged Drakensberg mountain range. This legendary route winds along the steeply sloping Drakensberg escarpment, offering spectacular views across the plains of the Lowveld, more than 3,000 feet below.
- Spot for members of "The Big Five" during a safari at the Makalali Game Reserve.
- At Zambezi National Park, explore the Zambezi River by boat with the chance of viewing elephants and hippos from up close.
- Visit Matobo National Park, a UNESCO World Heritage Site, to view the grave of Cecil Rhodes, who founded the colonial territory of Rhodesia, today's Zimbabwe.
- Set out for a full day safari at Hwange National Park, Zimbabwe's largest and most important game reserve, renowned for its herds of elephants and Cape buffalo.

#### What's Included:

10 nights accommodations aboard the *African Explorer* train, plus 1 night each deluxe lodging at Pretoria, Kruger National Park, and Victoria Falls. 13 breakfasts, 6 lunches, and 12 dinners—including a special farewell dinner, Expert naturalist guides throughout, including an Orbridge Expedition Leader. Onboard physician. Transfer and excursion transportation aboard air conditioned buses. Gratuities for Orbridge Expedition Leader, onboard guides, drivers, porters, attendants, and wait staff for included meals. All excursions described in the itinerary, including admission and park fees. Airport transfers for guests arriving and departing during the suggested times.