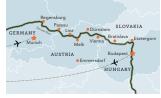

# Cruise the Danube by Luxury River Ship

SEPTEMBER 17-25, 2024

Explore the historical highlights of Central Europe's most glorious cities from Passau to Budapest with options to golf along the way.

#### **Program Highlights**

- Enjoy 7 nights deluxe accommodations onboard Amadeus Riva, an ultramodern, environmentally friendly, premium river ship.
- Gather a wealth of history during informative, guided walking tours of the old city of Passau, Austria's state capital of Linz, and beautiful Budapest.
- Delight in the treasures of Melk Abbey—from the view afforded by the expansive terrace to the frescoes, tapestries, and gilded pieces inside.
- Tour a vineyard and winery in the Wachau Valley, and savor a variety
  of wines from the region.
- Learn about Vienna's highlights via scenic drives and leisure time, including Schönbrunn Imperial Palace—the former summer residence of the Habsburgs and a UNESCO World Heritage Site.
- Experience an intimate classical music performance in Vienna during an optional evening outing.
- Get to know Slovakia's charming capital—the city of Bratislava—with a tour that includes hilltop Bratislava Castle.
- Discover rooms with fascinating and unique 18-century features at the resplendent Schloss Hof Palace in Austria.
- Tee off at some of Europe's most celebrated and historic golf courses with an optional golf package.

## Your 9-Day Itinerary

Day 1: En route from U.S.

**Day 2:** Arrive in Munich, Germany / Passau – Embarkation (D)

Day 3: Regensburg (B,L,D)

Day 4: Passau / Linz (B,L,D)

**Day 5:** Emmersdorf / Dürnstein / Vienna (B,L,D)

Day 6: Vienna (B,L,D)

Day 7: Bratislava (B,L,D)

Day 8: Esztergom / Budapest (B,L,D)

**Day 9:** Budapest – Disembarkation / Depart for U.S. (B)

Special Rates from: Single from: \$4,795 \$5,095

Dates, Rates, and Itinerary subject to change.