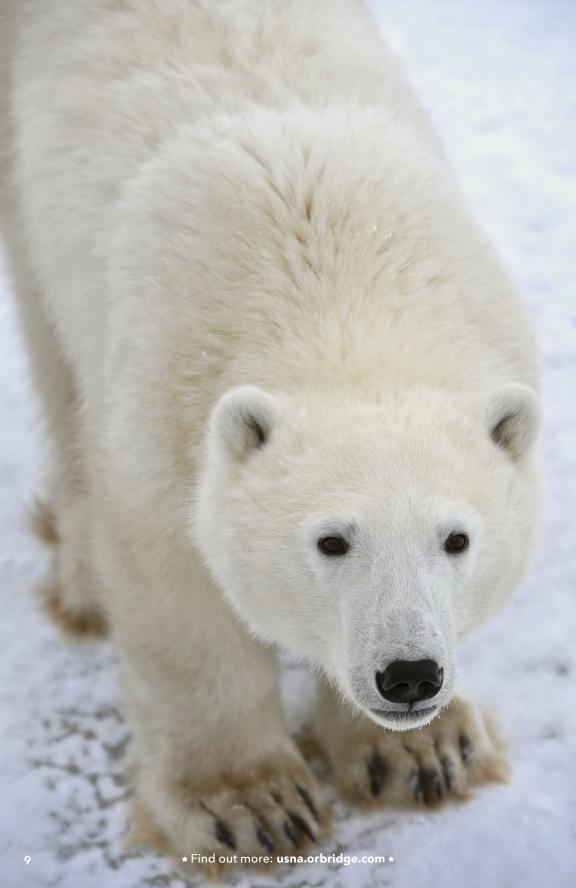

# Polar Bears of Churchill

OCTOBER 21-26, 2024

Much like the bears themselves, visitors make their way to Churchill each fall. Their reward: unforgettable experiences of a lifetime.

## **Program Highlights**

- Begin in Winnipeg with a private reception and threecourse welcome dinner at Assiniboine Park Zoo along with a presentation on polar bears.
- Learn about Churchill's unique ecosystem at the Churchill Northern Studies Centre.
- Enjoy two full-day expeditions aboard a custom-designed Arctic Crawler™—a specially designed trekking vehicle, featuring comfortable seating, on-board facilities with flush toilet, large windows that lower for better viewing, and a spacious, fully grated outside rear deck for optimal photography opportunities.
- Discover the cultural history of this region during a guided tour through the Itsanitaq Museum and a talk with a Parks Canada ranger.
- Meet an energetic team of sled dogs and their experienced handler, then bundle up for an exciting dog sled experience.