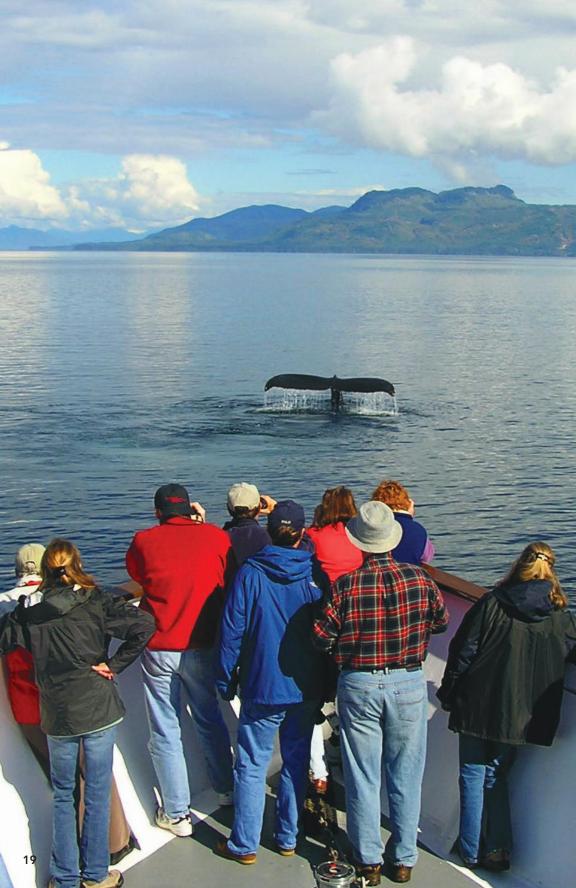

# Discover Southeast Alaska

AUGUST 2-9, 2024 (optional: Denali National Park pre-tour July 28 - Aug. 2, 2024)

Discover the awesome beauty, abundant wildlife, and native cultures of Southeast Alaska with experts by your side.

## **Program Highlights**

- See the spray of whales only yards away and venture into secluded inlets as you get up close to nature, whether from the decks of the Chichagof Dream or aboard its skiffs and kayaks.
- Accompanied by expert naturalists, including an Orbridge Expedition Leader, learn surprising details about animal behavior, glacier activity, and the wealth of natural spectacles along these protected waters.
- Learn about Alaska's culture and living history during a Native dance performance at a Tlingit Clan House.
- Visit a salmon hatchery, the Alaska Raptor Center, and Sitka National Historical Park.
- Take a guided tour of the Norwegian fishing community of Petersburg.
- Cruise around the pristine waters of Glacier Bay National Park and Preserve to see the sanctuary's deep fjords, tidewater glaciers, and snow-capped mountain ranges.
- Meet a National Park Ranger for a guided walk during your visit to Glacier Bay National Park.