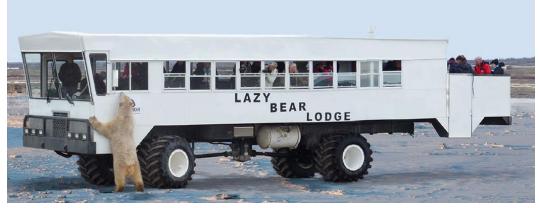

## **Program Highlights**

- Begin in Winnipeg with a private reception and threecourse welcome dinner at Assiniboine Park Zoo along with a presentation on polar bears.
- Learn about Churchill's unique ecosystem at the Churchill Northern Studies Centre.
- Enjoy two full-day expeditions aboard a custom-designed Arctic Crawler™—a specially designed trekking vehicle, featuring comfortable seating, on-board facilities with flush toilet, large windows that lower for better viewing, and a spacious, fully grated outside rear deck for optimal photography opportunities.
- Discover the cultural history of this region during a guided tour through the Itsanitaq Museum and a talk with a Parks Canada ranger.
- Meet an energetic team of sled dogs and their experienced handler, then bundle up for an exciting dog sled experience.