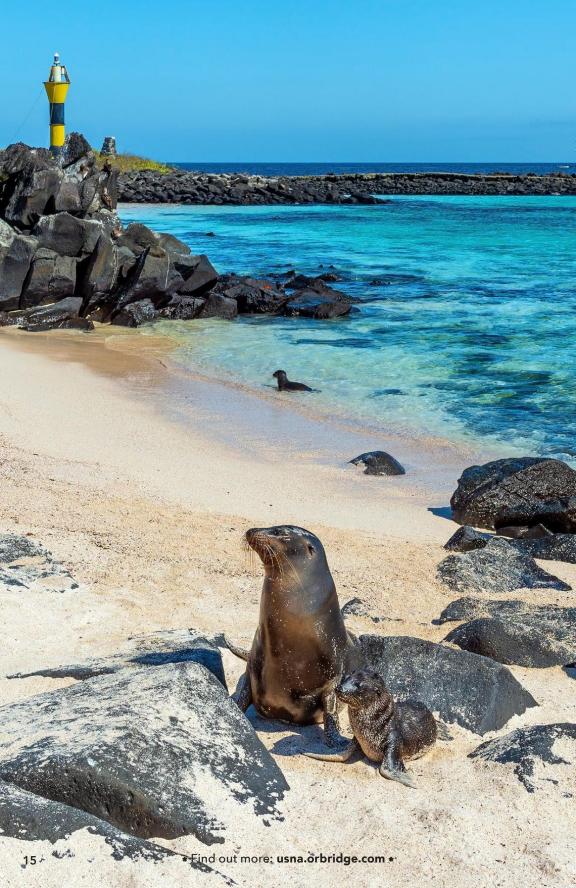

# The Galapagos Islands – Northern Itinerary

FEBRUARY 17-24, 2024 (optional: Mashpi Lodge pre-tour Feb. 14-17, 2024; Machu Picchu post-tour Feb. 24-29, 2024)

Feel the thrill of encountering the flora and fauna that famously inspired Charles Darwin—and in his footsteps, generations of nature lovers.

#### Program Highlights

- During a full day tour of Quito, marvel at the gold leaf interior of the Jesuit Church of la Compañía—a fine example of the mix of European influences and indigenous art called the Baroque school of Quito; enjoy a lunch of Ecuadorian specialties; and view a curated collection of Pre-Columbian art.
- Observe with remarkable proximity the diversity of endemic species such as the Nazca, red- and blue-footed boobies; giant tortoises; Santa Fe land iguanas; and the famous Darwin's finches.
- Snorkel with sea lions, colorful tropical fish, and sea turtles; and discover the myriad of aquatic wildlife of the world's second largest marine reserve.
- Explore secluded inlets and stroll sweeping white coral beaches, such as Darwin Bay. See tidal pools and pass by colonies of various bird species.
- Visit the lush highlands of Santa Cruz Island, the perfect habitat to see
  the Galapagos Giant Tortoise, and Puerto Egas on Santiago Island—
  the site of a former salt mine and where you're most likely to see the
  Galapagos fur seal.