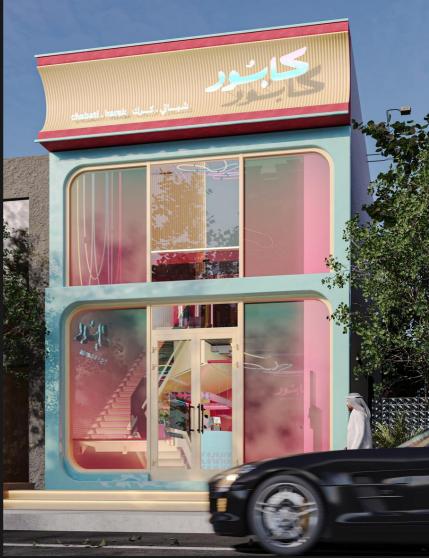

#### **MUBAHERS!**

Locatied in <mark>Jizan</mark> With for **120m<sup>2</sup>** 

**KABOOR** BRANCH: Jizan . ABHA . SABYA 250m<sup>2</sup> - 150m<sup>2</sup> - 140m<sup>2</sup>

2024-2023

**Kaboor** is a restaurant that offers a variety of sandwiches, including Indian tikka and chapati, available for breakfast, lunch, and dinner. It provides a unique experience that combines great taste with a distinctive atmosphere.

**Kapoor** experience is a blend of quality food and beautiful design, offering a warm and comfortable ambiance for customers.

**RATIO** Locatied in **Jizan** With for **250m**<sup>2</sup>

We present the design for the Ratio specialty coffee branch with a balanced approach that combines aesthetics and functionality, ensuring an exceptional experience for customers.