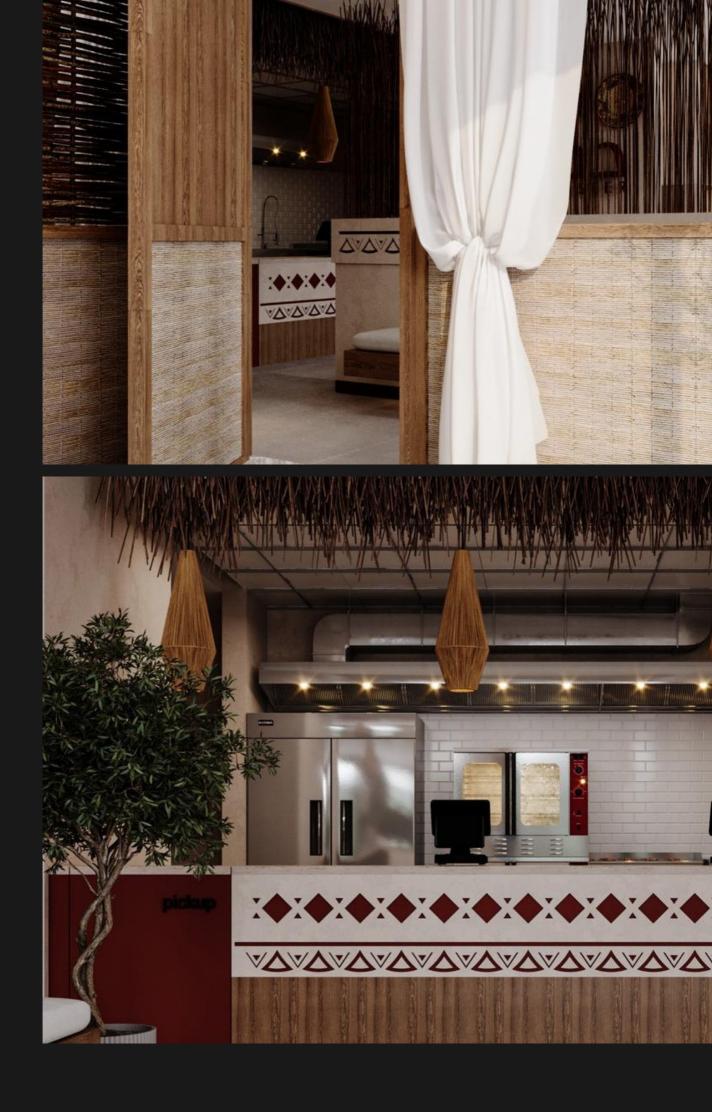

#### **FULL STOP**

Locatied in **Riyadh** With for **720m<sup>2</sup>** 

**Serene** setting and carefully crafted beverages invite you to savor the beauty of simplicity,

**HASEERA** Locatied in **ABU ARESH** With **140m<sup>2</sup>** Area

**From** classic Kabsa to Firewood Shawaya and Charcoal Grilled Chicken, each dish reflects the rich heritage of Saudi cuisine. Committed to excellence, Haseer ensures an authentic exploration of Saudi culinary artistry in every encounter.