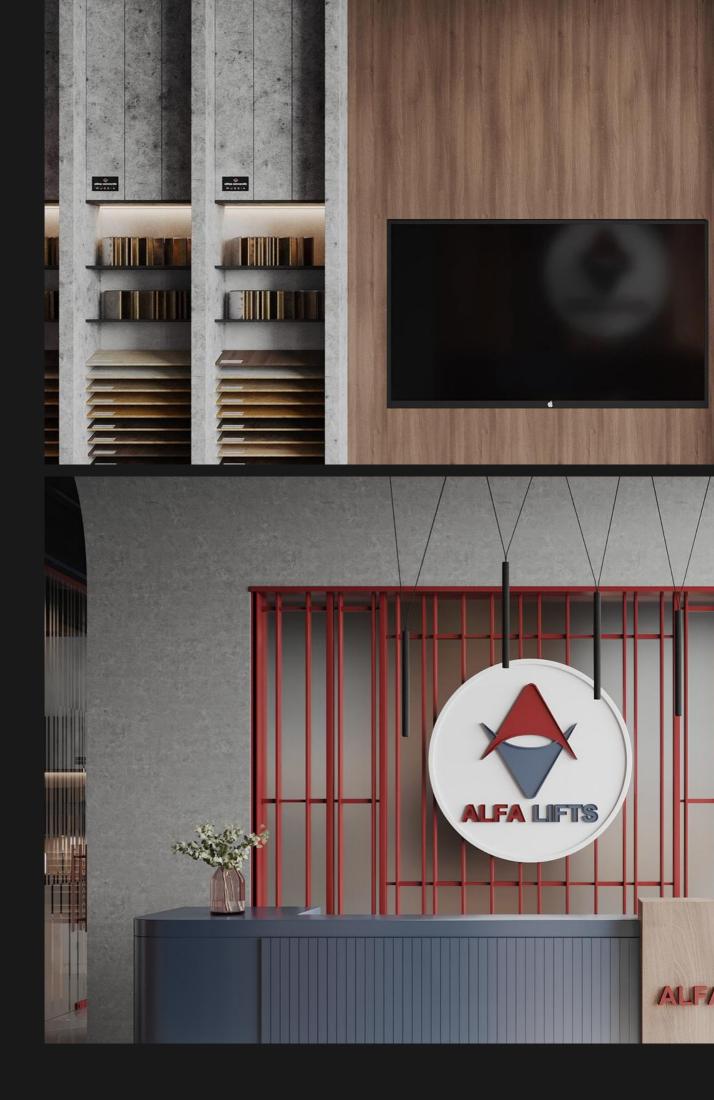

### **ALFA LIFTS**

Locatied in **Jazan** With **120m<sup>2</sup>** Area

**RMZ** Locatied in **Jizan** With for **76m**<sup>2</sup>

FATEH

Locatied in **Jizan** With for **140m<sup>2</sup>** 

**Fath** is a 24/7 cafe and restaurant offering breakfast, lunch, dinner, and a variety of desserts.