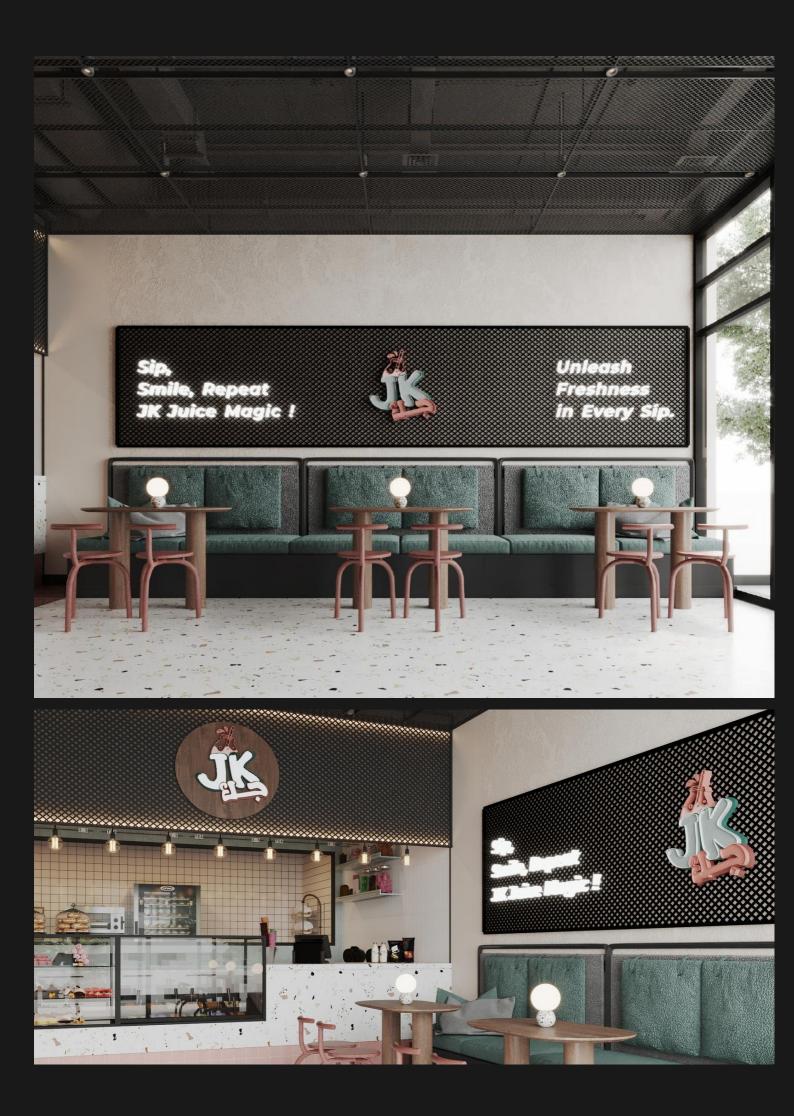

### **CLOUD KITCHEN**

Locatied in Jizan With for 150m<sup>2</sup>

Locatied in <mark>Jizan</mark> With for **140m<sup>2</sup>** 

JK