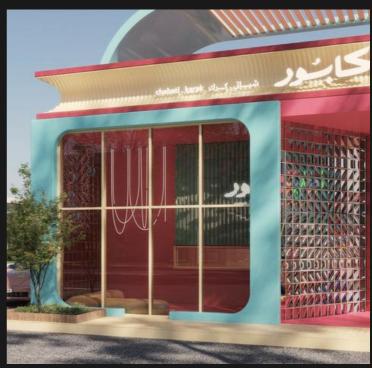

#### **MUBAHERS!**

Locatied in <mark>Jizan</mark> With for **120m<sup>2</sup>** 

**KABOOR** BRANCH: Jizan . ABHA . SABYA 250m<sup>2</sup> - 150m<sup>2</sup> - 140m<sup>2</sup>

2024-2023

**Kaboor** is a restaurant that offers a variety of sandwiches, including Indian tikka and chapati, available for breakfast, lunch, and dinner. It provides a unique experience that combines great taste with a distinctive atmosphere.

**Kapoor** experience is a blend of quality food and beautiful design, offering a warm and comfortable ambiance for customers.

**RATIO** Locatied in **Jizan** With for **250m**<sup>2</sup>

We present the design for the Ratio specialty coffee branch with a balanced approach that combines aesthetics and functionality, ensuring an exceptional experience for customers.