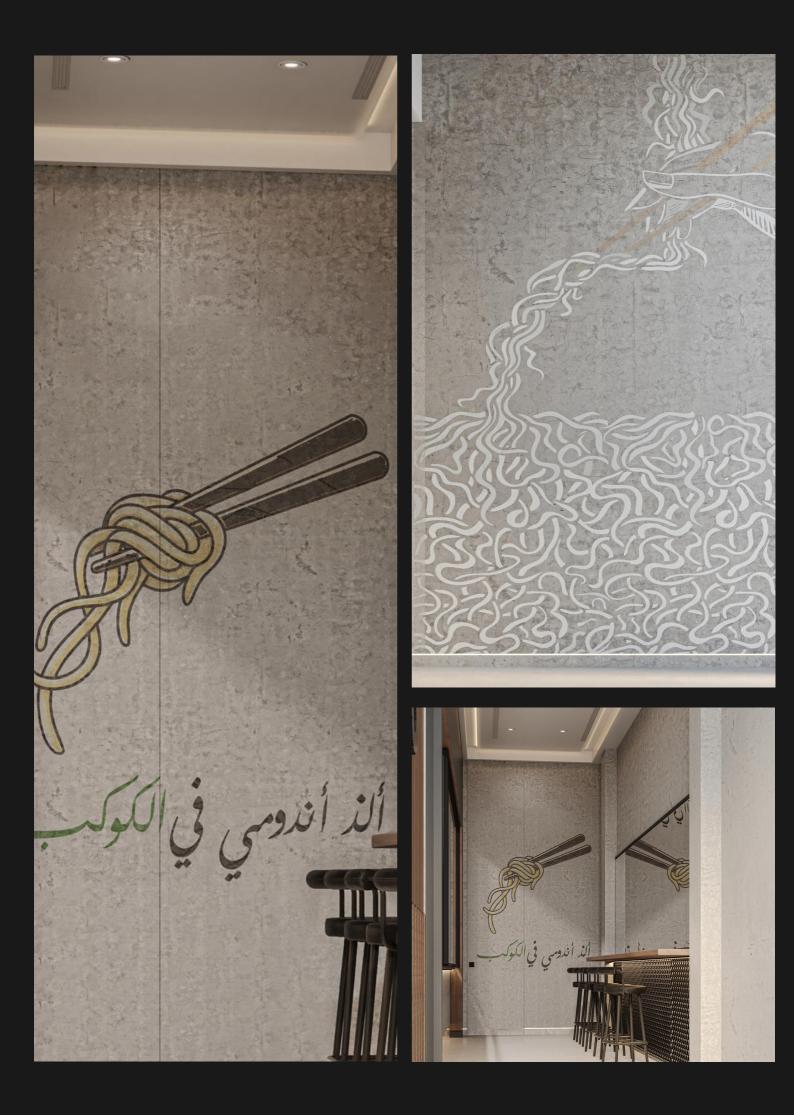

#### **MUBAHERS!**

Locatied in <mark>Jizan</mark> With for **120m<sup>2</sup>** 

**KABOOR** BRANCH: Jizan . ABHA . SABYA 250m<sup>2</sup> - 150m<sup>2</sup> - 140m<sup>2</sup>

2024-2023

**Kaboor** is a restaurant that offers a variety of sandwiches, including Indian tikka and chapati, available for breakfast, lunch, and dinner. It provides a unique experience that combines great taste with a distinctive atmosphere.