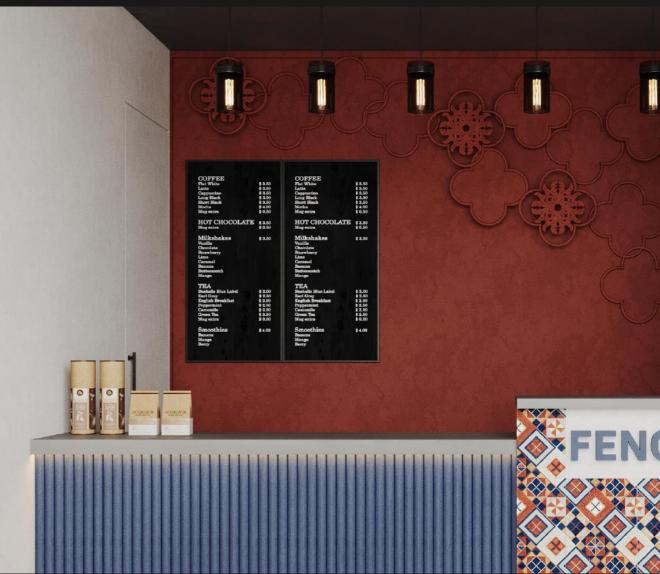

# **TUIQ BURGER**

Locatied in **Riyadh** With for **70m<sup>2</sup>** 

**FENO** Locatied in **SABYA** With for **350m**<sup>2</sup>

a state the astronomy and a state of a state of the state

**IT's** designed with an atmosphere and décor that reflect its uniqueness.