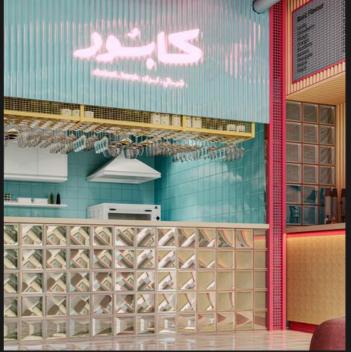

#### **MUBAHERS!**

Locatied in <mark>Jizan</mark> With for **120m<sup>2</sup>** 

**KABOOR** BRANCH: Jizan . ABHA . SABYA 250m<sup>2</sup> - 150m<sup>2</sup> - 140m<sup>2</sup>

2024-2023

**Kaboor** is a restaurant that offers a variety of sandwiches, including Indian tikka and chapati, available for breakfast, lunch, and dinner. It provides a unique experience that combines great taste with a distinctive atmosphere.

**Kapoor** experience is a blend of quality food and beautiful design, offering a warm and comfortable ambiance for customers.

**RATIO** Locatied in **Jizan** With for **250m**<sup>2</sup>

We present the design for the Ratio specialty coffee branch with a balanced approach that combines aesthetics and functionality, ensuring an exceptional experience for customers.