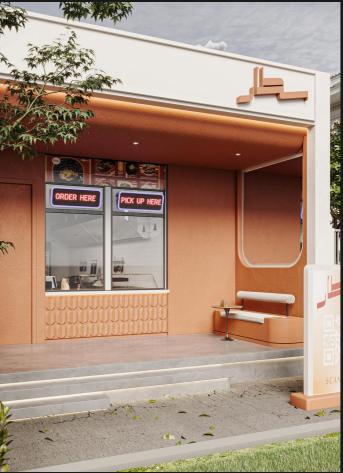

#### SHAWARMA 90

Locatied in Jizan With for 120m<sup>2</sup>

#### **MUBAHERS!**

Locatied in <mark>Jizan</mark> With for **120m<sup>2</sup>** 

**KABOOR** BRANCH: Jizan . ABHA . SABYA 250m<sup>2</sup> - 150m<sup>2</sup> - 140m<sup>2</sup>

2024-2023

**Kaboor** is a restaurant that offers a variety of sandwiches, including Indian tikka and chapati, available for breakfast, lunch, and dinner. It provides a unique experience that combines great taste with a distinctive atmosphere.