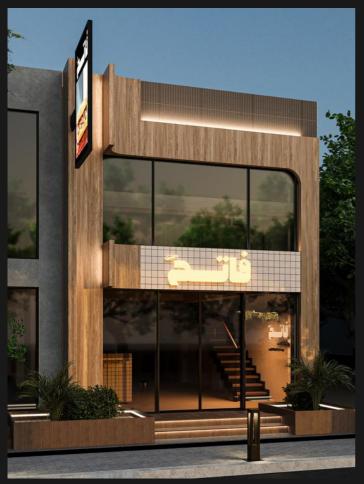

### **ALFA LIFTS**

Locatied in **Jazan** With **120m<sup>2</sup>** Area

**RMZ** Locatied in **Jizan** With for **76m**<sup>2</sup>

FATEH

Locatied in **Jizan** With for **140m<sup>2</sup>** 

**Fath** is a 24/7 cafe and restaurant offering breakfast, lunch, dinner, and a variety of desserts.

We developed the idea and concept, handling everything from branding and name selection to interior design, façade, and menu, all tailored to the project's location and target audience.