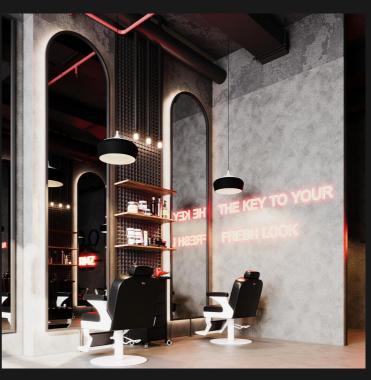

### **ALFA LIFTS**

Locatied in **Jazan** With **120m<sup>2</sup>** Area

**RMZ** Locatied in **Jizan** With for **76m**<sup>2</sup>

FATEH

Locatied in **Jizan** With for **140m<sup>2</sup>** 

**Fath** is a 24/7 cafe and restaurant offering breakfast, lunch, dinner, and a variety of desserts.

We developed the idea and concept, handling everything from branding and name selection to interior design, façade, and menu, all tailored to the project's location and target audience.