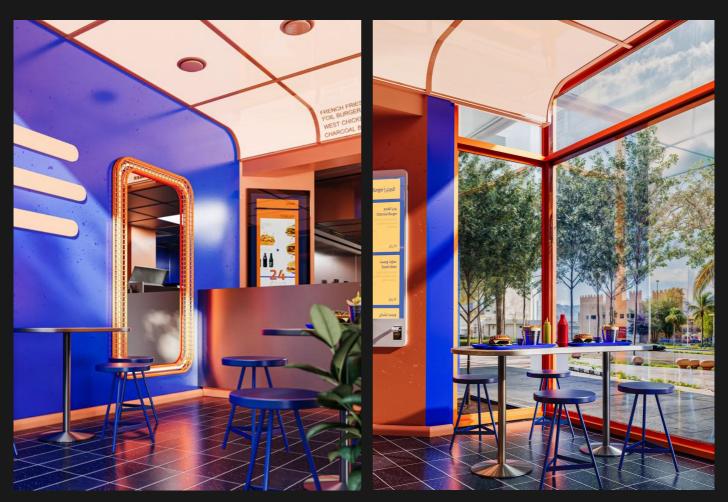

# **TUIQ BURGER**

Locatied in **Riyadh** With for **70m<sup>2</sup>** 

**FENO** Locatied in **SABYA** With for **350m**<sup>2</sup>

a state the astronomy and a state of a state of the state

**IT's** designed with an atmosphere and décor that reflect its uniqueness.