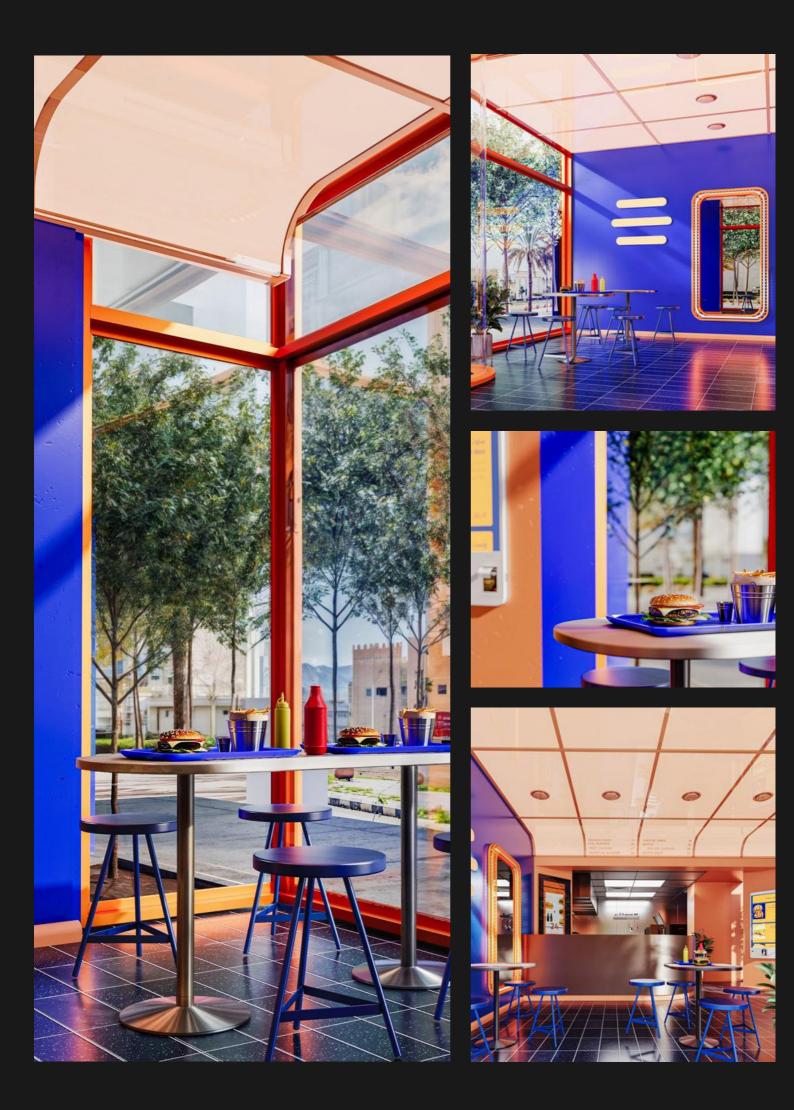

# **TUIQ BURGER**

Locatied in **Riyadh** With for **70m<sup>2</sup>** 

**FENO** Locatied in **SABYA** With for **350m**<sup>2</sup>

a state the astronomy and a state of a state of the state

**IT's** designed with an atmosphere and décor that reflect its uniqueness.