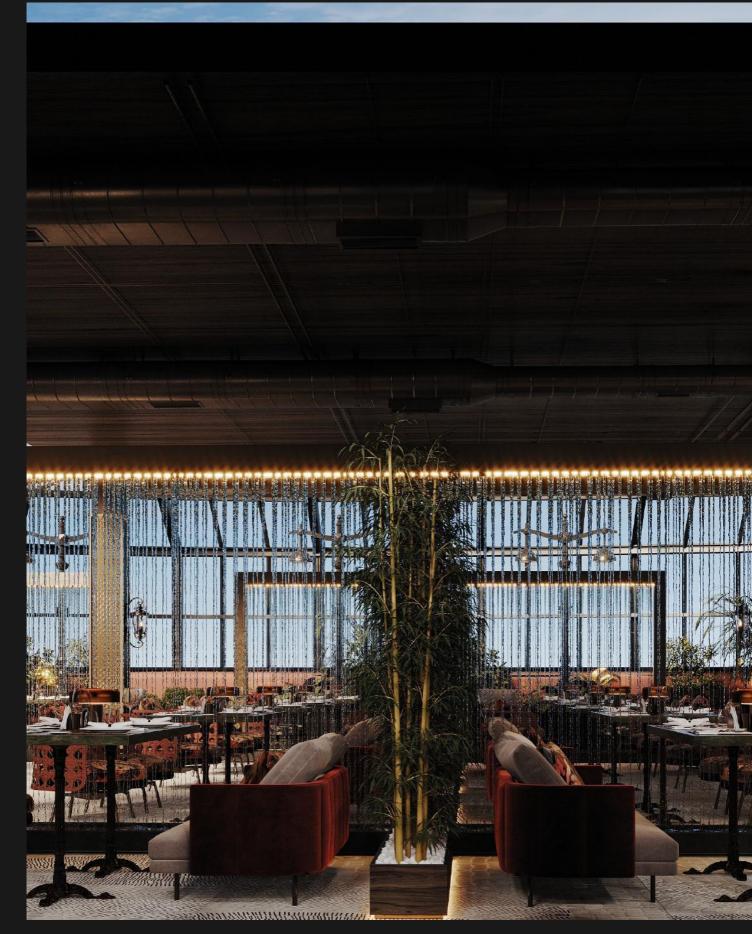

**Serene** setting and carefully crafted beverages invite you to savor the beauty of simplicity,









**HASEERA** Locatied in **ABU ARESH** With **140m<sup>2</sup>** Area



















**From** classic Kabsa to Firewood Shawaya and Charcoal Grilled Chicken, each dish reflects the rich heritage of Saudi cuisine. Committed to excellence, Haseer ensures an authentic exploration of Saudi culinary artistry in every encounter.











# HIYASS

Locatied in **Jizan** With for **890m<sup>2</sup>** 



















**Step into** a elegantly designed lounge, where modern decor meets elegantly . Soft lighting, plush seating, and tasteful furnishings create a welcoming environment perfect for any occasion, whether it's a casual hangout, a business meeting, or a special celebration







**Enhance** your experience with a regular events and entertainment. Enjoy live music, art exhibitions, book readings, and more, as we celebrate culture and creativity within a community.





WATIN Locatied in Jizan With for 180m<sup>2</sup>





















**KADO** 

Locatied in Jizan With for 150m<sup>2</sup>











# **TUIQ BURGER**

Locatied in **Riyadh** With for **70m<sup>2</sup>** 















**FENO** Locatied in **SABYA** With for **350m**<sup>2</sup>















a state the astronomy and a state of a state of the state







**IT's** designed with an atmosphere and décor that reflect its uniqueness.





offering a diverse selection of Egyptian cuisine, ranging from kofta and Tarrb to sausages and various meat shawarma dishes.







### CHIMENY

Locatied in Ji