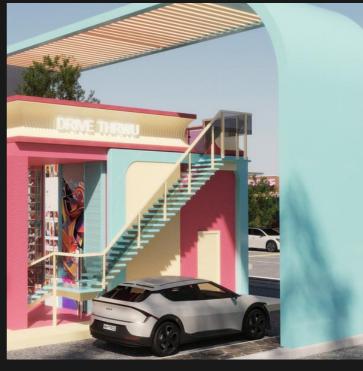

#### **MUBAHERS!**

Locatied in <mark>Jizan</mark> With for **120m<sup>2</sup>** 

**KABOOR** BRANCH: Jizan . ABHA . SABYA 250m<sup>2</sup> - 150m<sup>2</sup> - 140m<sup>2</sup>

2024-2023

**Kaboor** is a restaurant that offers a variety of sandwiches, including Indian tikka and chapati, available for breakfast, lunch, and dinner. It provides a unique experience that combines great taste with a distinctive atmosphere.