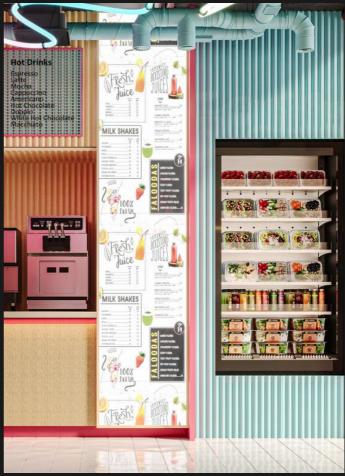

#### **MUBAHERS!**

Locatied in <mark>Jizan</mark> With for **120m<sup>2</sup>** 

**KABOOR** BRANCH: Jizan . ABHA . SABYA 250m<sup>2</sup> - 150m<sup>2</sup> - 140m<sup>2</sup>

2024-2023

**Kaboor** is a restaurant that offers a variety of sandwiches, including Indian tikka and chapati, available for breakfast, lunch, and dinner. It provides a unique experience that combines great taste with a distinctive atmosphere.

**Kapoor** experience is a blend of quality food and beautiful design, offering a warm and comfortable ambiance for customers.

**RATIO** Locatied in **Jizan** With for **250m**<sup>2</sup>

We present the design for the Ratio specialty coffee branch with a balanced approach that combines aesthetics and functionality, ensuring an exceptional experience for customers.