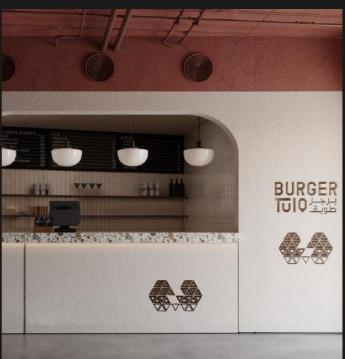

# **TUIQ BURGER**

Locatied in **Riyadh** With for **70m<sup>2</sup>** 

**FENO** Locatied in **SABYA** With for **350m**<sup>2</sup>

a state the astronomy and a state of a state of the state

**IT's** designed with an atmosphere and décor that reflect its uniqueness.