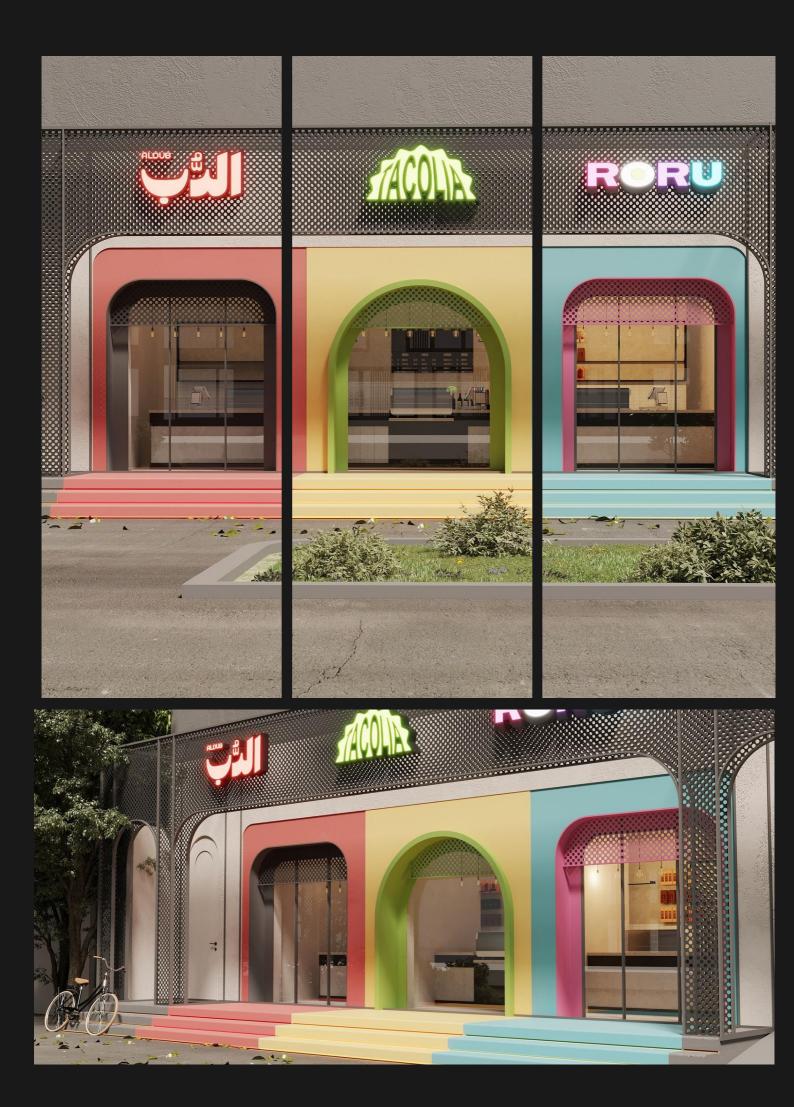

### **ALFA LIFTS**

Locatied in **Jazan** With **120m<sup>2</sup>** Area

**RMZ** Locatied in **Jizan** With for **76m**<sup>2</sup>

FATEH

Locatied in **Jizan** With for **140m<sup>2</sup>** 

**Fath** is a 24/7 cafe and restaurant offering breakfast, lunch, dinner, and a variety of desserts.