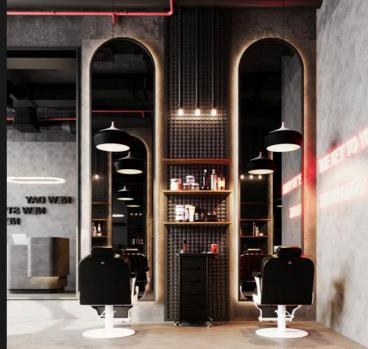

### **ALFA LIFTS**

Locatied in **Jazan** With **120m<sup>2</sup>** Area

**RMZ** Locatied in **Jizan** With for **76m**<sup>2</sup>

FATEH

Locatied in **Jizan** With for **140m<sup>2</sup>** 

**Fath** is a 24/7 cafe and restaurant offering breakfast, lunch, dinner, and a variety of desserts.

We developed the idea and concept, handling everything from branding and name selection to interior design, façade, and menu, all tailored to the project's location and target audience.