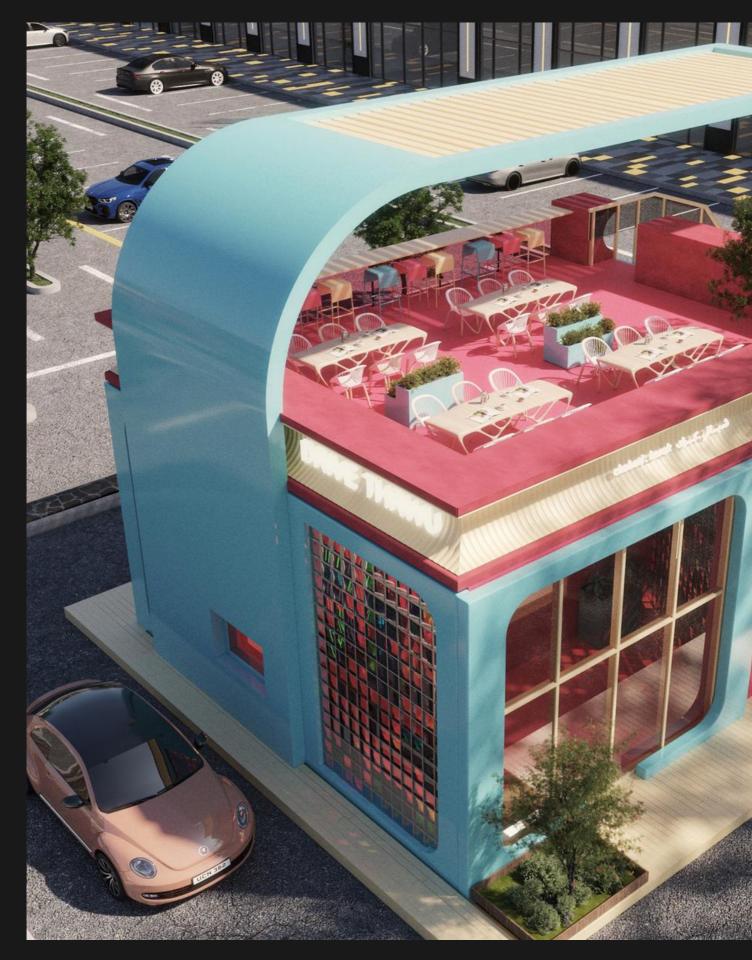

#### **MUBAHERS!**

Locatied in <mark>Jizan</mark> With for **120m<sup>2</sup>** 

**KABOOR** BRANCH: Jizan . ABHA . SABYA 250m<sup>2</sup> - 150m<sup>2</sup> - 140m<sup>2</sup>

2024-2023

**Kaboor** is a restaurant that offers a variety of sandwiches, including Indian tikka and chapati, available for breakfast, lunch, and dinner. It provides a unique experience that combines great taste with a distinctive atmosphere.

**Kapoor** experience is a blend of quality food and beautiful design, offering a warm and comfortable ambiance for customers.

**RATIO** Locatied in **Jizan** With for **250m**<sup>2</sup>

We present the design for the Ratio specialty coffee branch with a balanced approach that combines aesthetics and functionality, ensuring an exceptional experience for customers.