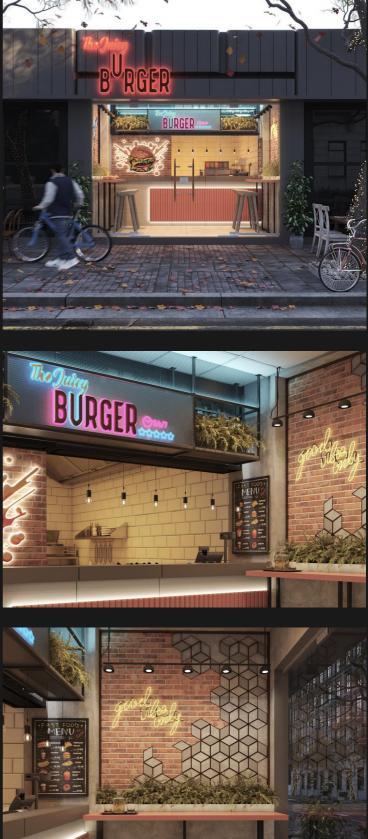

** Area























**RMZ** Locatied in **Jizan** With for **76m**<sup>2</sup>















FATEH

Locatied in **Jizan** With for **140m<sup>2</sup>** 

















**Fath** is a 24/7 cafe and restaurant offering breakfast, lunch, dinner, and a variety of desserts.







We developed the idea and concept, handling everything from branding and name selection to interior design, façade, and menu, all tailored to the project's location and target audience.





### **KUSHARI**

Locatied in **Sametah** With for **120m<sup>2</sup>** 











### **CLOUD KITCHEN**

Locatied in Jizan With for 150m<sup>2</sup>











Locatied in <mark>Jizan</mark> With for **140m<sup>2</sup>** 

JK











### THE JUICY BUGER

Locatied in **Riyadh** With for **60m<sup>2</sup>** 















### SATTAR

Locatied in Jeddah With for 60m<sup>2</sup>

















**BORA BORA** 

Locatied in Jizan With for **76m<sup>2</sup>** 



















### RABAN

Locatied in Jizan With for 60m<sup>2</sup>









## THE CRACK -JEDDAH, KSA







#### / VARIOUS BRANDS /



## BSATEEN -JEDDAH, KSA



#### / VARIOUS BRANDS /



#### / VARIOUS BRANDS /





## JAZAN BUSINESS -JAZAN, KSA



#### / VARIOUS BRANDS /



#### VARIOUS BRANDS /

/



## OLAYA LIFE STYLE -OLYA STREET, SAUDI ARABIA



## EGYPTIAN BANKING INSTITUTE - NEW CARIRO, EGYPT.





## JAZAN MALL -JAZAN, KSA



# JAZAN HUB -JAZAN, KSA









#### / VARIOUS BRANDS /



#### / VARIOUS BRANDS /







#### MAHROOD

Locatied in **Riyadh** With for **120m<sup>2</sup>** 

















#### LE CHIC

Locatied in **Jiz