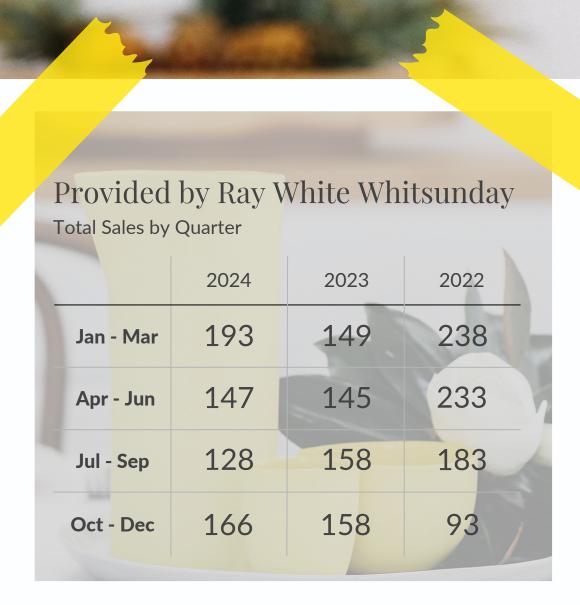

### Provided by Ray White Whitsunday Total Sales by Quarter

|           | 2024 | 2023 | 2022 |  |
|-----------|------|------|------|--|
| Jan - Mar | 102  | 81   | 103  |  |
| Apr - Jun | 67   | 71   | 78   |  |
| Jul - Sep | 50   | 76   | 53   |  |
| Oct - Dec | 88   | 71   | 50   |  |
| 1         |      |      |      |  |