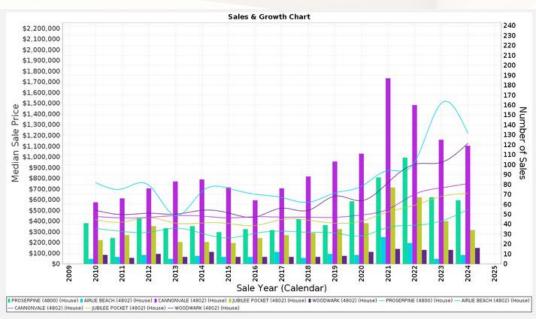

### MARKET UPDATE

OCTOBER - DECEMBER 2024

The number of sales (purple bar graph) shows the number of sales for 2024 is significantly down on the peak of the market 2021/22 however is ahead of all the years previous to 2021.

Source: Pricefinder

The below chart shows the median prices for all 5 core suburbs over the last 15 years.

|        | PROSERPINE<br>(4800) (House) |        | AIRLIE BEACH<br>(4802) (House) |         | CANNONVALE<br>(4802) (House) |        | JUBILEE POCKET<br>(4802) (House) |        | WOODWARK<br>(4802) (House) |         |
|--------|------------------------------|--------|--------------------------------|---------|------------------------------|--------|----------------------------------|--------|----------------------------|---------|
| Period | #                            | \$     | #                              | \$      | #                            | \$     | #                                | \$     | #                          | \$      |
| 2010   | 41                           | \$330k | 5                              | \$760k  | 62                           | \$442k | 24                               | \$414k | 9                          | \$500k  |
| 2011   | 26                           | \$303k | 7                              | \$700k  | 66                           | \$429k | 29                               | \$390k | 6                          | \$460k  |
| 2012   | 46                           | \$295k | 9                              | \$735k  | 76                           | \$434k | 38                               | \$432k | 10                         | \$473k  |
| 2013   | 36                           | \$332k | 5                              | \$450k  | 83                           | \$450k | 22                               | \$380k | 7                          | \$464k  |
| 2014   | 38                           | \$285k | 8                              | \$676k  | 85                           | \$446k | 22                               | \$382k | 12                         | \$500k  |
| 2015   | 32                           | \$242k | 7                              | \$705k  | 77                           | \$430k | 21                               | \$377k | 7                          | \$476k  |
| 2016   | 35                           | \$285k | 7                              | \$650k  | 64                           | \$440k | 26                               | \$357k | 7                          | \$438k  |
| 2017   | 34                           | \$305k | 12                             | \$620k  | 76                           | \$436k | 29                               | \$415k | 7                          | \$520k  |
| 2018   | 45                           | \$295k | 6                              | \$575k  | 88                           | \$436k | 31                               | \$408k | 7                          | \$500k  |
| 2019   | 39                           | \$288k | 10                             | \$662k  | 103                          | \$434k | 35                               | \$380k | 8                          | \$632k  |
| 2020   | 63                           | \$262k | 9                              | \$725k  | 111                          | \$457k | 41                               | \$399k | 12                         | \$590k  |
| 2021   | 87                           | \$340k | 27                             | \$872k  | 187                          | \$510k | 77                               | \$485k | 15                         | \$760k  |
| 2022   | 107                          | \$360k | 21                             | \$950k  | 160                          | \$650k | 67                               | \$548k | 14                         | \$930k  |
| 2023   | 67                           | \$400k | 5                              | \$1.5m  | 125                          | \$710k | 43                               | \$630k | 14                         | \$948k  |
| 2024   | 64                           | \$506k | 9                              | \$1.22m | 119                          | \$750k | 34                               | \$658k | 16                         | \$1.12m |

Source: Pricefinder

Proserpine has hit \$500,000 for the first time however still represents great value for money when you consider it is \$250,000 less than Cannonvale median price of \$750,000.

Don't forget to book your next holiday in the stunning Whitsundays with the area's #1 luxury holiday home company, Whitsunday Vacations! Don't miss out - click here to secure your stay.