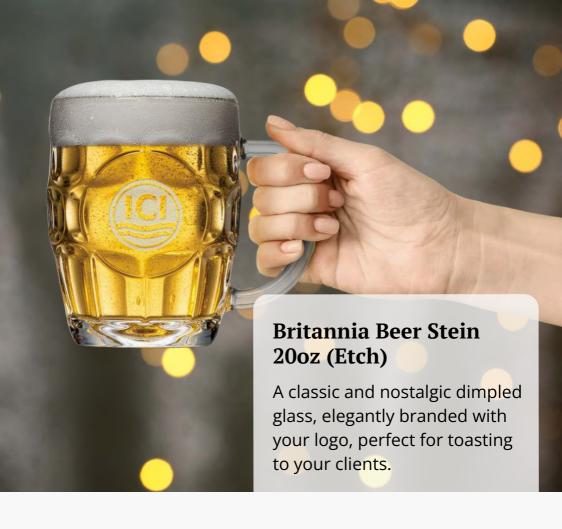

## Beer Stein

#### Britannia Beer Stein 20oz (Print)

This English pub-style glass serves as an excellent conversation starter. When paired with your printed logo, it is sure to be a cherished item in homes for years to come.