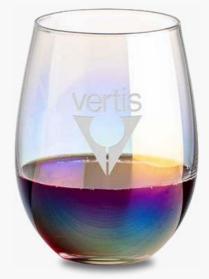

#### Miami Iridescent Stemless Wine Glass (Etch)

This distinctive glass enhances your wine-drinking experience, making it not only a delight for the palate but also a visual feast.