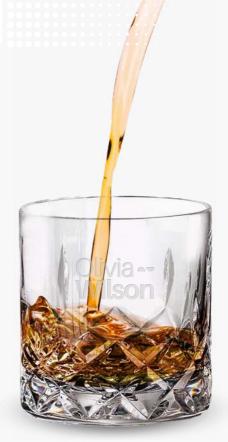

## Denby OTR Whiskey Glass (10oz)

Crafted with a dazzling 24% lead crystal, this swanky whiskey glass is the ultimate sidekick for elevating any gift or celebration into pure class!