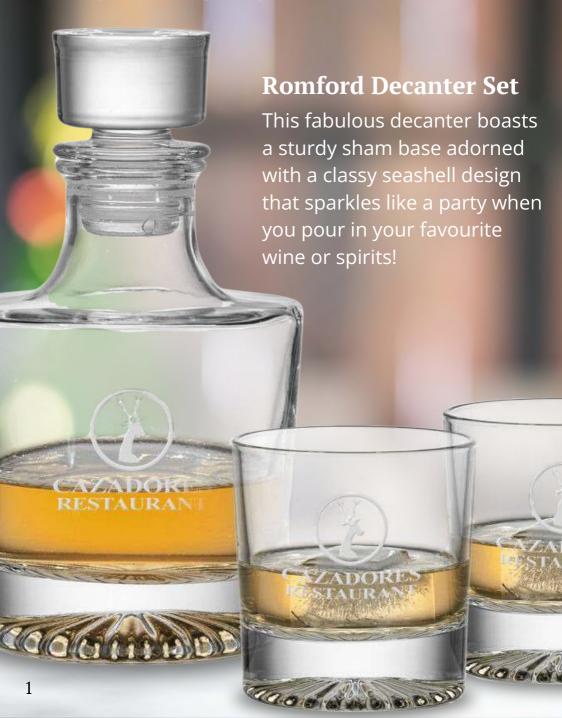

## Romford

#### Romford Glass 10oz (Etch)

This product features an exceptionally thick sham adorned with an elegantly curved seashell design, providing a sturdy and contemporary drinking experience.

#### Romford Glass 10oz (Print)

Embellish your elegant glass with your logo, creating an exquisite way to enjoy your favorite cocktails and spirits.