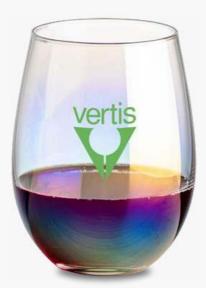

#### Miami Iridescent Stemless Wine Glass (Print)

This glass features a captivating iridescent finish that shimmers and radiates, creating a spellbinding display of colours as light interacts with its surface.

#### Miami Iridescent Stemless Wine Glass (Etch)

This distinctive glass enhances your wine-drinking experience, making it not only a delight for the palate but also a visual feast.