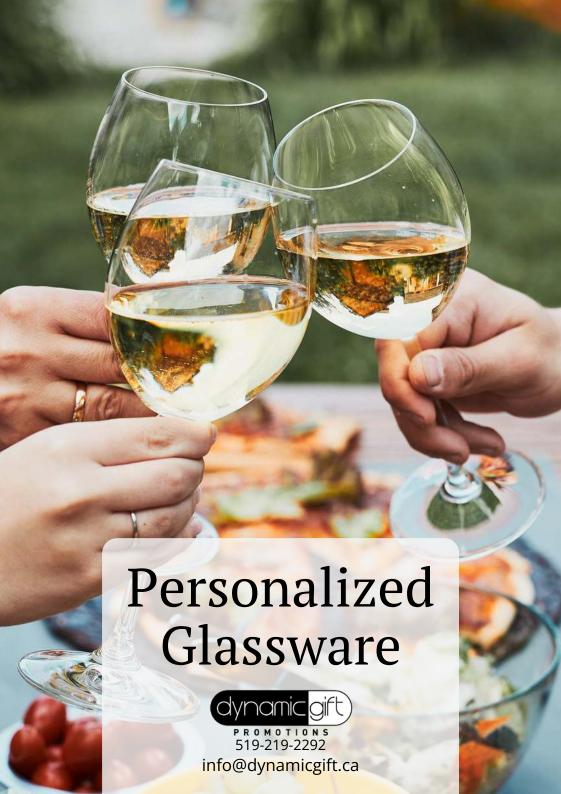

## Romford







#### Romford Glass 10oz (Etch)

This product features an exceptionally thick sham adorned with an elegantly curved seashell design, providing a sturdy and contemporary drinking experience.



#### Romford Glass 10oz (Print)

Embellish your elegant glass with your logo, creating an exquisite way to enjoy your favorite cocktails and spirits.

# Denby









## Denby OTR Whiskey Glass (10oz)

Crafted with a dazzling 24% lead crystal, this swanky whiskey glass is the ultimate sidekick for elevating any gift or celebration into pure class!

## Miami Iridescent



#### Miami Iridescent Stemless Wine Glass (Print)

This glass features a captivating iridescent finish that shimmers and radiates, creating a spellbinding display of colours as light interacts with its surface.