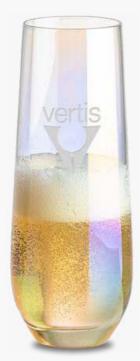

#### Miami Iridescent Stemless Flute (Etch)

This breathtaking glass creation sparkles with an enchanting iridescent glow, swirling with hues reminiscent of a disco ball in jubilant revelry! Adorn it with your etched logo, and behold—a gift that embodies pure enchantment!