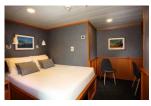

Standard

Full-size bed, window, private bathroom with shower. 128 sq. ft.

### Classic Twin

Two twin beds, view window, private bathroom with shower. 139 sq. ft.

### Classic Double

Full-size bed, view window, daybed, private bathroom with shower. 139 sq. ft.

### Premium Suite

Queen bed, view window, wardrobe, private bathroom with shower. 170 sq. ft.

Cabin deck