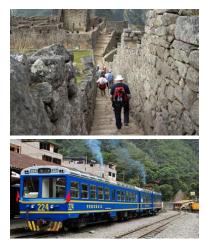

### Optional Post-Tour Machu Picchu

Travel to the mist-shrouded mountain citadel of the Incas. Explore the famous city of Cusco and the Sacred Valley of the Incas. Ride the train through the Urubamba Valley, and break bread in the home of a local Peruvian family outside of Cusco.

- Day 9: SACRED VALLEY I MACHU PICCHU See the massive fortress at Ollantaytambo where the Inca won their greatest victory against the conquistadores. Board the *Vistadome* train to Aguas Calientes. Have lunch at Machu Picchu Sanctuary Lodge, followed by guided exploration of the ruins. Overnight: Inkaterra Machu Picchu Pueblo Hotel (B,L,D)
- Day 10: MACHU PICCHU I SACRED VALLEY I CUSCO Experience a quiet morning at Machu Picchu with exploration from the upper citadel, then begin the return to Cusco.