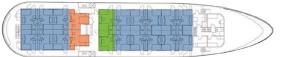

Standard

Full-size bed, window, private bathroom with shower. 128 sq. ft.

### Classic Twin

Two twin beds, view window, private bathroom with shower. 139 sq. ft.

### Classic Double

Full-size bed, view window, daybed, private bathroom with shower. 139 sq. ft.

### Premium Suite

Queen bed, view window, wardrobe, private bathroom with shower. 170 sq. ft.

Cabin deck