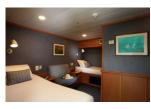

Standard

Full-size bed, window, private bathroom with shower. 128 sq. ft.

### Classic Twin

Two twin beds, view window, private bathroom with shower. 139 sq. ft.

### Classic Double

Full-size bed, view window, daybed, private bathroom with shower. 139 sq. ft.

### Premium Suite

Queen bed, view window, wardrobe, private bathroom with shower. 170 sq. ft.

Cabin deck