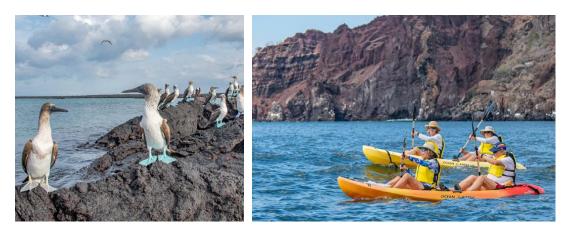

# THE GALAPAGOS ISLANDS

Orbridge

Dear University of Michigan Alumni Traveler,

Imagine stepping onto the pristine shores of the enchanting Galapagos Islands, where each day offers a transformative experience. As you embark on numerous shore landings and various water excursions, you'll have the opportunity to experience the Galapagos' unique ecosystem up close, finding yourself surrounded by endemic wildlife in their natural habitat. The thrill of encountering blue-footed boobies, giant tortoises and the Galapagos penguin is unparalleled.

- Day 4: BARTOLOMÉ I SANTIAGO: SULLIVAN BAY Take a half-mile staircase climb to the summit for expansive views. Back at the beach enjoy time to snorkel. Cruise around Pinnacle Rock to see Galapagos penguins and playful sea lions. At Sullivan Bay walk through extensive lava flows, and photograph the unique geological formations. Overnight: Isabela II (B,L,D)
- Day 5: SANTA CRUZ: DRAGON HILL I SANTIAGO: BUCCANEER COVE Dragon Hill offers a beautiful view of the bay and the western islands of the archipelago. Enjoy leisure time to stroll the shoreline, or snorkel with hopes of spotting rays and green turtles. Cruise the coastline beside the impressive cliffs of Buccaneer Cove. Overnight: Isabela II (B,L,D)
- Day 6: ISABELA: PUNTA VICENTE ROCA I FERNANDINA: PUNTA ESPINOZA Explore the coast looking for colonies of Galapagos fur seals, Nazca boobies, flightless cormorants, penguins and marine iguanas. At Punta Espinoza spot for hawks, penguins, marine iguanas and the famous flightless cormorant. Overnight: Isabela II (B,L,D)
- Day 7: BALTRA DISEMBARKATION I FLIGHT TO QUITO, ECUADOR Guests who are not joining the Machu Picchu Post-Tour will stay the night in Quito. Guests joining the Machu Picchu Post-Tour will take an evening flight from Quito to Lima, Peru. Overnight: Wyndham Quito Airport (B,L) Post-Tour: Wyndham Costa del Sol Airport
- Day 8: QUITO I DEPART FOR U.S. After breakfast, transfer to the airport for flights home. (B)

### Your Expedition Leader

Viewing the Galapagos Islands alongside an Orbridge Expedition Leader is a special experience. While observing wildlife, they will offer expert descriptions of methods of survival and behaviors. Together on panga rides, nature walks, and aboard the *Isabela II*, you will gain understanding of the endangered species who inhabit the waters and land of the archipelago.