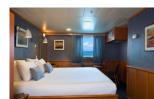

Standard

Full-size bed, window, private bathroom with shower. 128 sq. ft.

### Premium Suite

Queen bed, view window, wardrobe, private bathroom with shower. 170 sq. ft.

Cabin deck