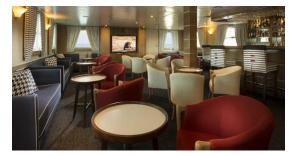

### Onboard Isabela II

Accommodating only 40 guests, the 183-foot *Isabela II* was designed to provide the ultimate in comfort and adventure while cruising the Galapagos Islands. Guests can savor fresh, delicious international and Ecuadorian cuisine at every meal. Enjoy the spacious public decks, dining room, lounge, library, hot tub and fitness room.