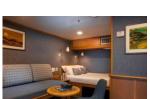

### Classic Twin

Two twin beds, view window, private bathroom with shower. 139 sq. ft.

### Classic Double

Full-size bed, view window, daybed, private bathroom with shower. 139 sq. ft.